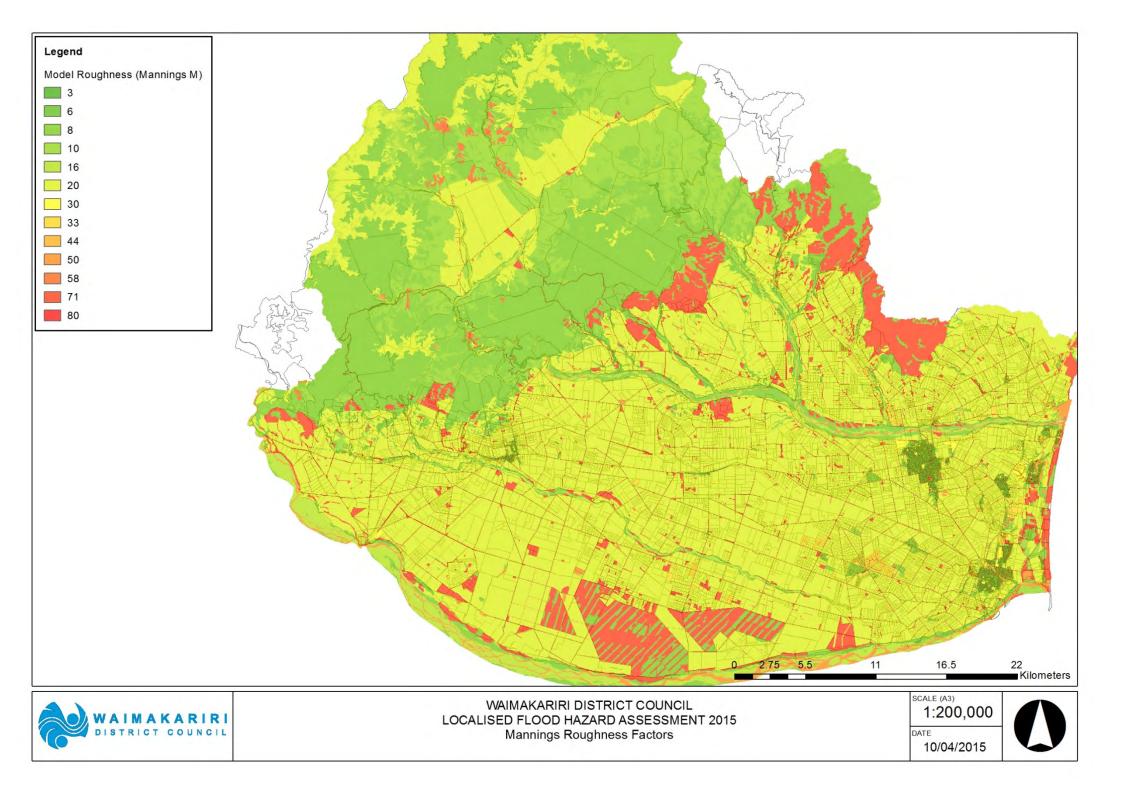

APPENDIX A MODEL BUILD DATA

WAIMAKARIRI DISTRICT COUNCIL LOCALISED FLOOD HAZARD ASSESSMENT 2015 Location of Drainage Structures

WAIMAKARIRI DISTRICT COUNCIL LOCALISED FLOOD HAZARD ASSESSMENT 2015 Land Cover Database Version 4 Land Use Categories