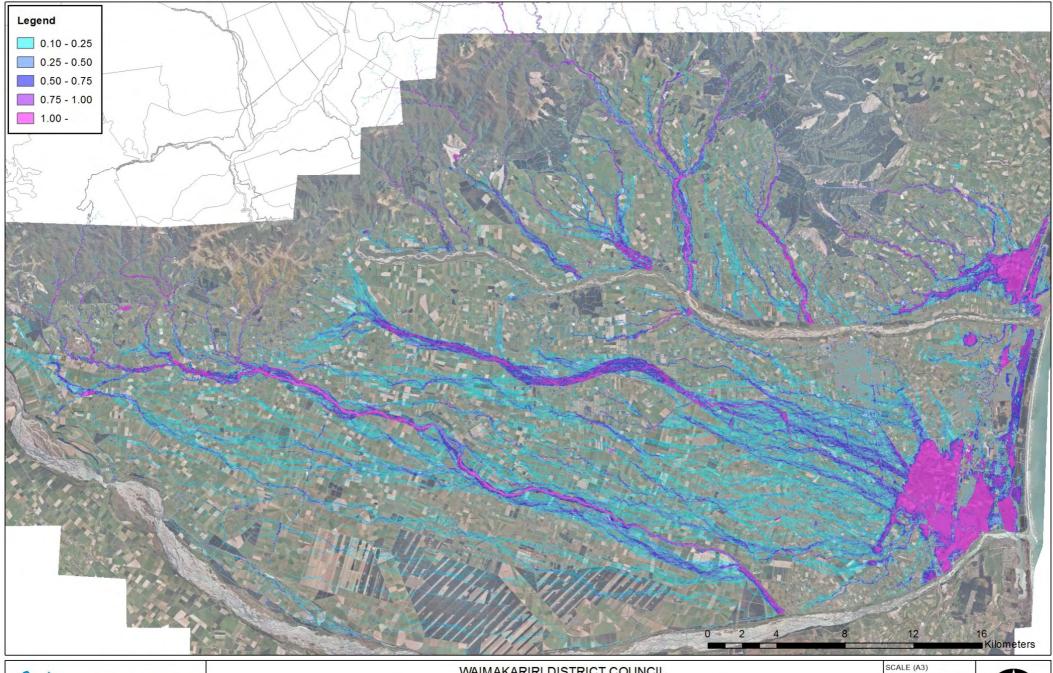

WAIMAKARIRI DISTRICT COUNCIL LOCALISED FLOOD HAZARD ASSESSMENT 2015 Maximum Flood Velocity (m/s) 200 Year ARI Event

WAIMAKARIRI DISTRICT COUNCIL LOCALISED FLOOD HAZARD ASSESSMENT 2015 Maximum Flood Velocity (m/s) 500 Year ARI Event