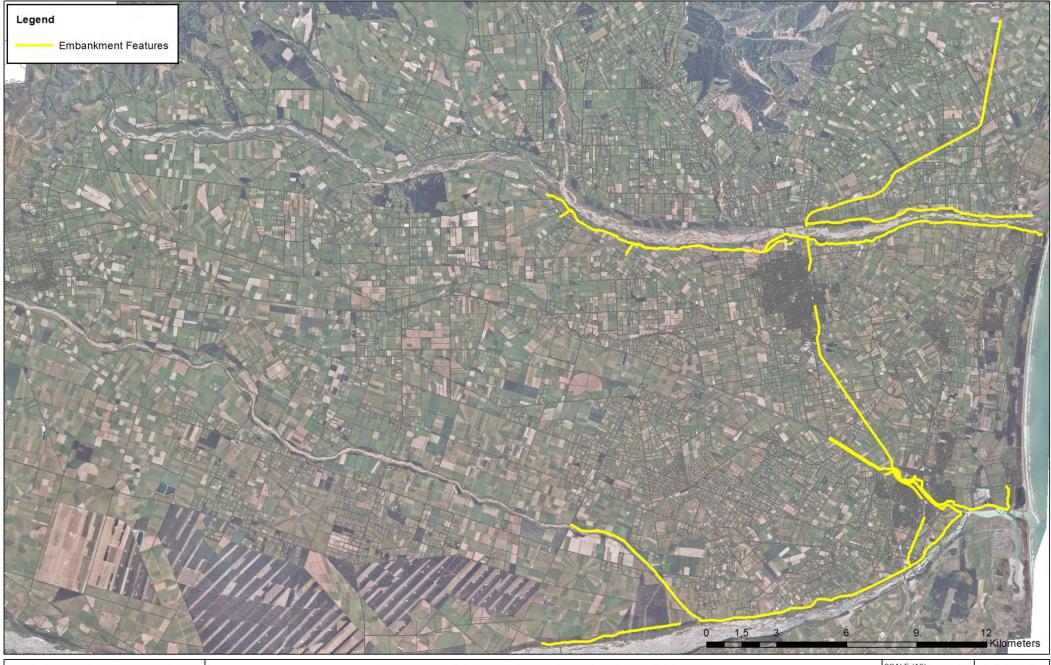

WAIMAKARIRI DISTRICT COUNCIL LOCALISED FLOOD HAZARD ASSESSMENT 2015 Embankment Features Burned into DEM