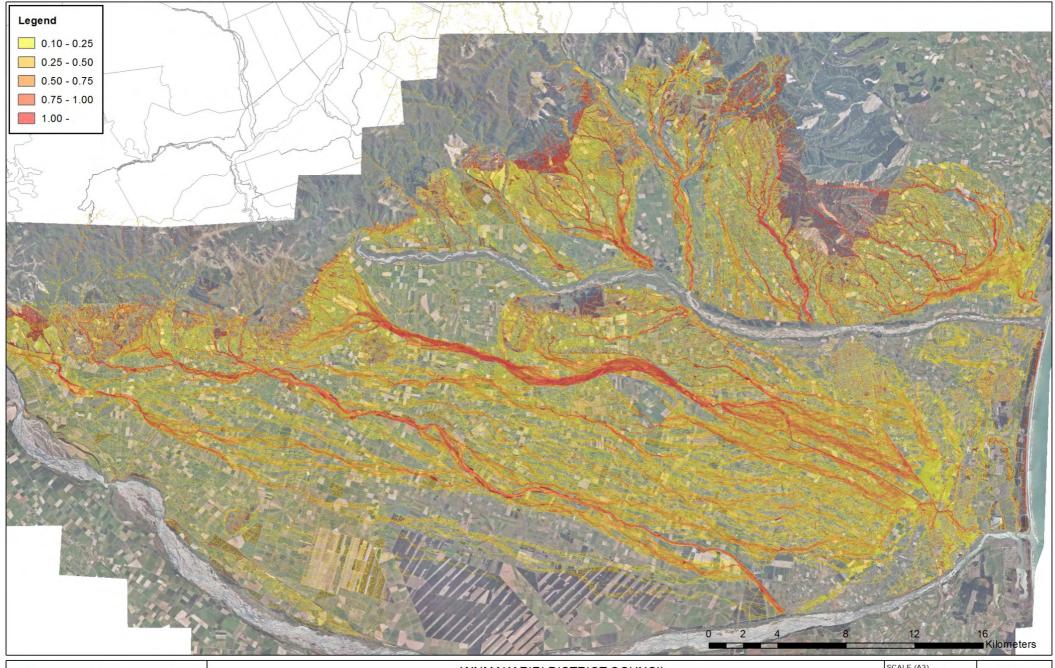

## APPENDIX C MODEL RESULTS – MAXIMUM VELOCITY

WAIMAKARIRI DISTRICT COUNCIL LOCALISED FLOOD HAZARD ASSESSMENT 2015 Maximum Flood Velocity (m/s) 100 Year ARI Event

| scale (A3)<br>1:150,000 |  |
|-------------------------|--|
| DATE<br>3/07/2015       |  |