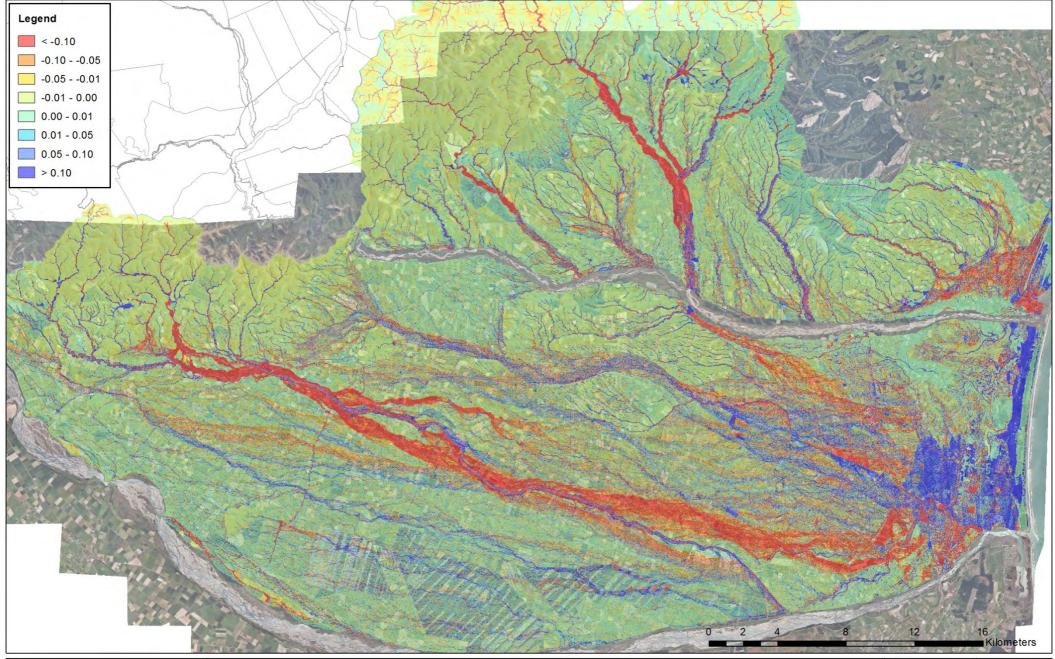

WAIMAKARIRI DISTRICT COUNCIL LOCALISED FLOOD HAZARD ASSESSMENT 2015 Maximum Flood Level Comparison to 2014 Study (in metres) 500 Year ARI Event