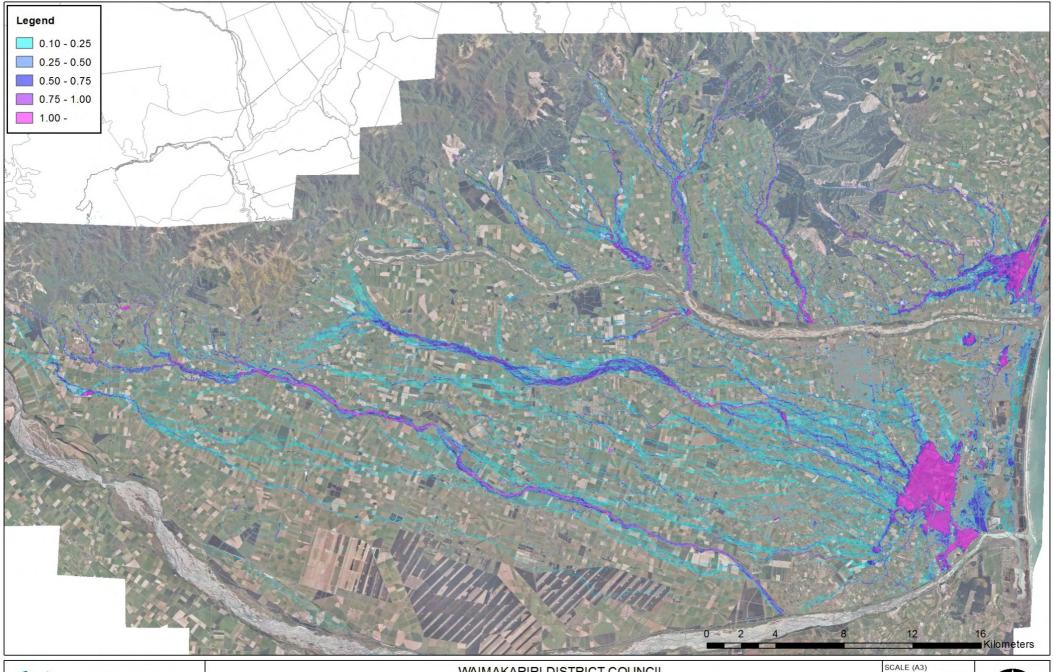

## APPENDIX C MODEL RESULTS – MAXIMUM VELOCITY

WAIMAKARIRI DISTRICT COUNCIL LOCALISED FLOOD HAZARD ASSESSMENT 2015 Maximum Flood Velocity (m/s) 100 Year ARI Event

| scale (A3)<br>1:150,000 |  |
|-------------------------|--|
| DATE<br>3/07/2015       |  |