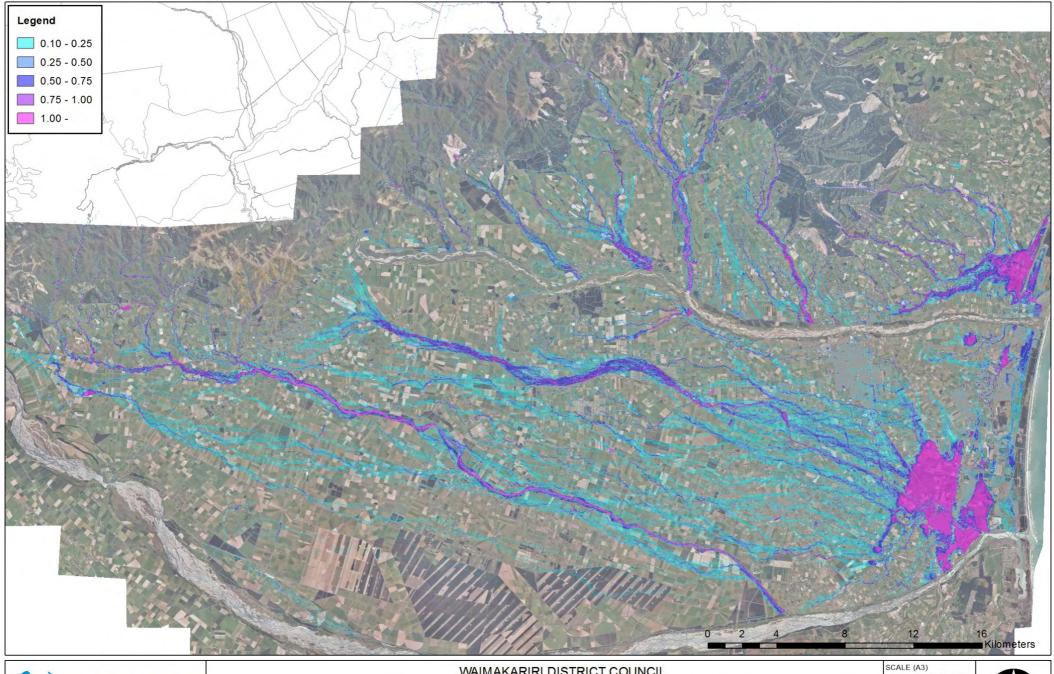

WAIMAKARIRI DISTRICT COUNCIL LOCALISED FLOOD HAZARD ASSESSMENT 2015 Maximum Flood Velocity (m/s) 200 Year ARI Event

WAIMAKARIRI DISTRICT COUNCIL LOCALISED FLOOD HAZARD ASSESSMENT 2015 Maximum Flood Velocity (m/s) 500 Year ARI Event