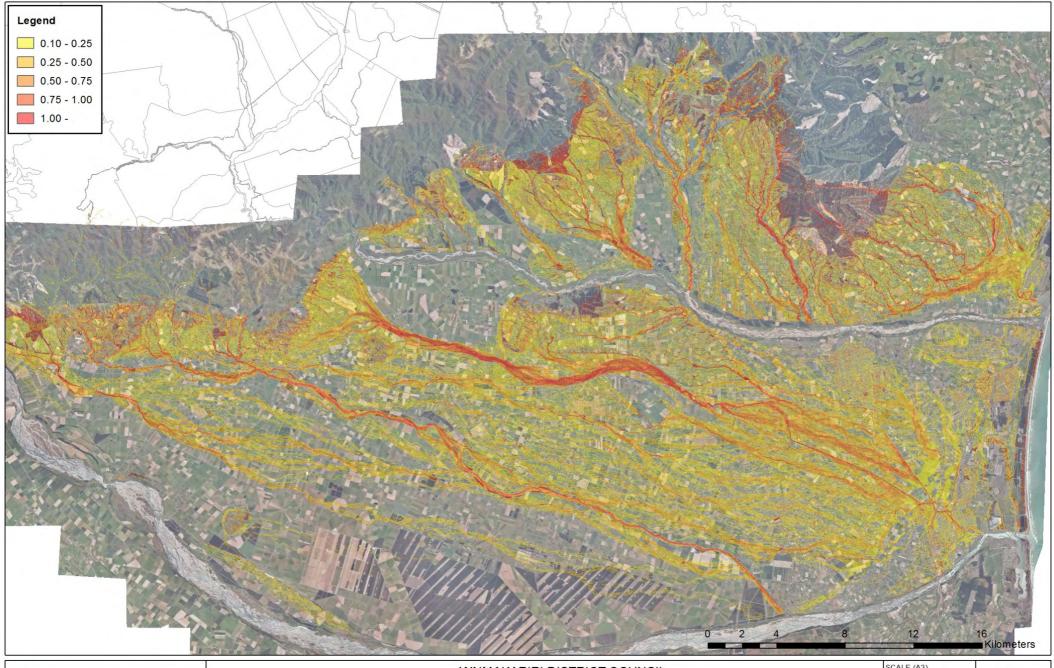

## APPENDIX D MODEL RESULTS – FLOOD HAZARD RATING

WAIMAKARIRI DISTRICT COUNCIL LOCALISED FLOOD HAZARD ASSESSMENT 2015 Maximum Flood Hazard 100 Year ARI Event

| scale (A3)<br>1:150,000 |  |
|-------------------------|--|
| DATE<br>3/07/2015       |  |