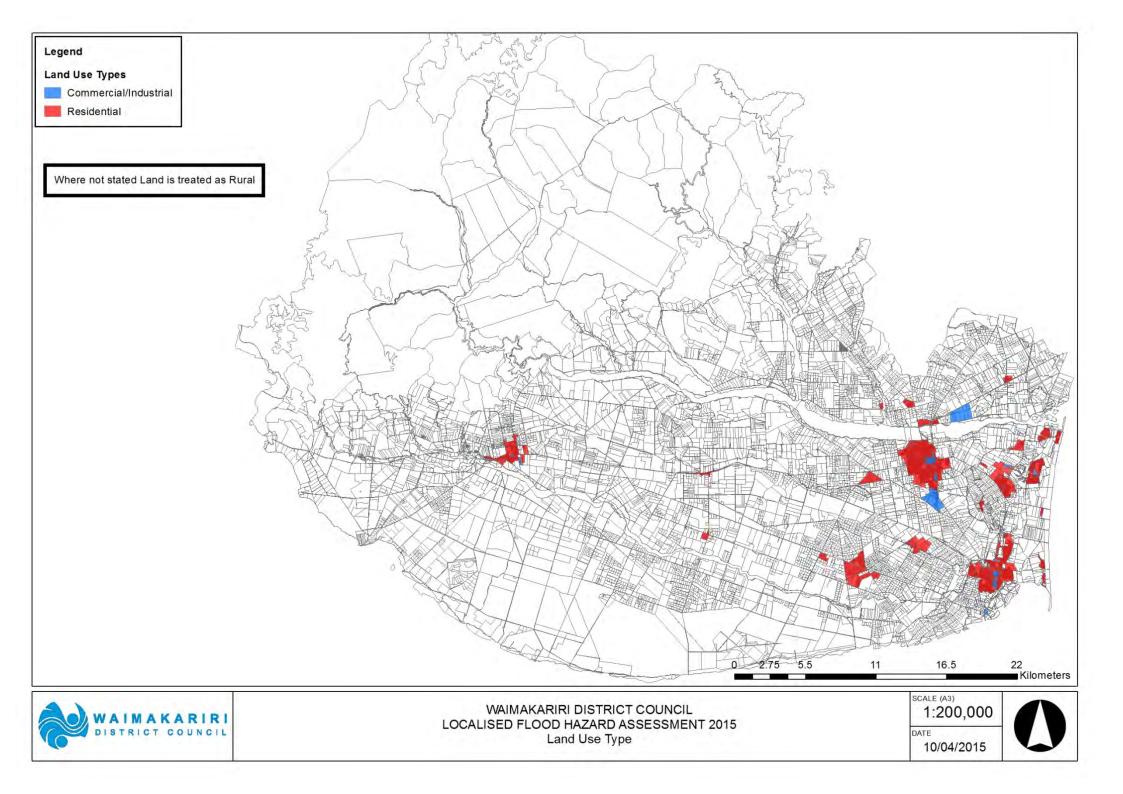

APPENDIX A MODEL BUILD DATA

WAIMAKARIRI DISTRICT COUNCIL LOCALISED FLOOD HAZARD ASSESSMENT 2015 Location of Drainage Structures

WAIMAKARIRI DISTRICT COUNCIL LOCALISED FLOOD HAZARD ASSESSMENT 2015 Land Cover Database Version 4 Land Use Categories