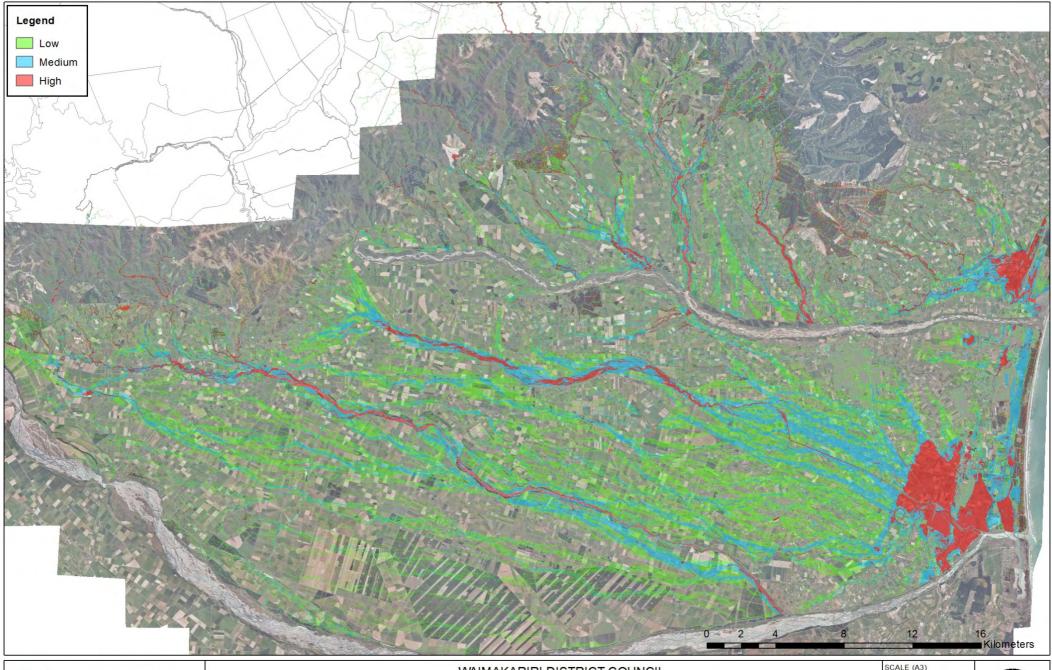

WAIMAKARIRI DISTRICT COUNCIL LOCALISED FLOOD HAZARD ASSESSMENT 2015 Maximum Flood Hazard 500 Year ARI Event

| scale (A3)<br>1:150,000 | Λ |
|-------------------------|---|
| DATE<br>3/07/2015       |   |