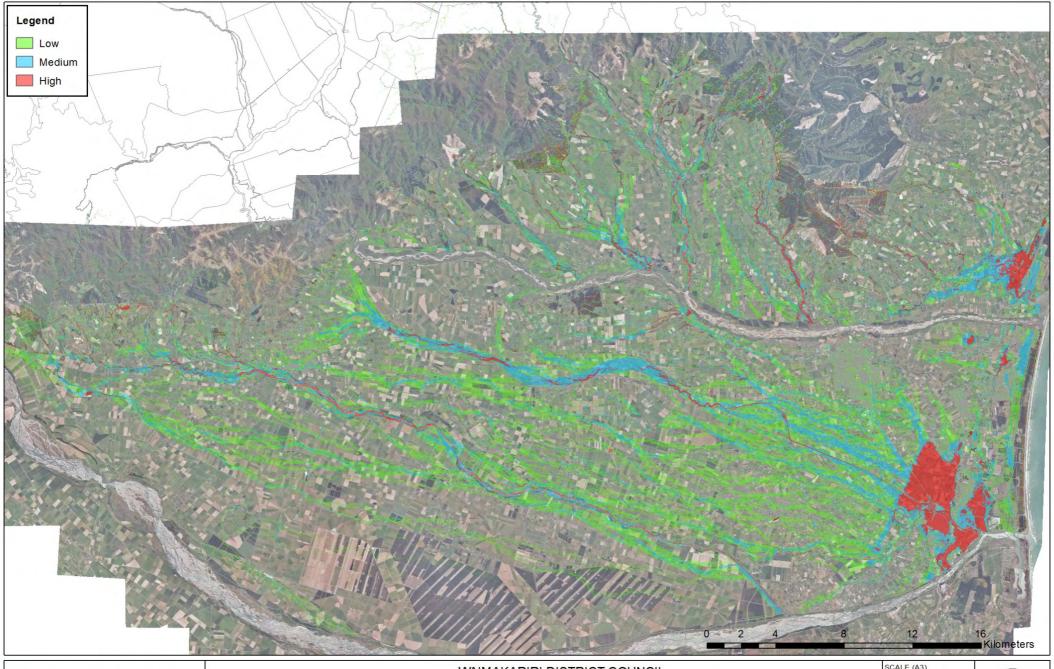

WAIMAKARIRI DISTRICT COUNCIL LOCALISED FLOOD HAZARD ASSESSMENT 2015 Maximum Flood Hazard 200 Year ARI Event

| scale (A3)<br>1:150,000 | Λ |
|-------------------------|---|
| DATE<br>3/07/2015       |   |