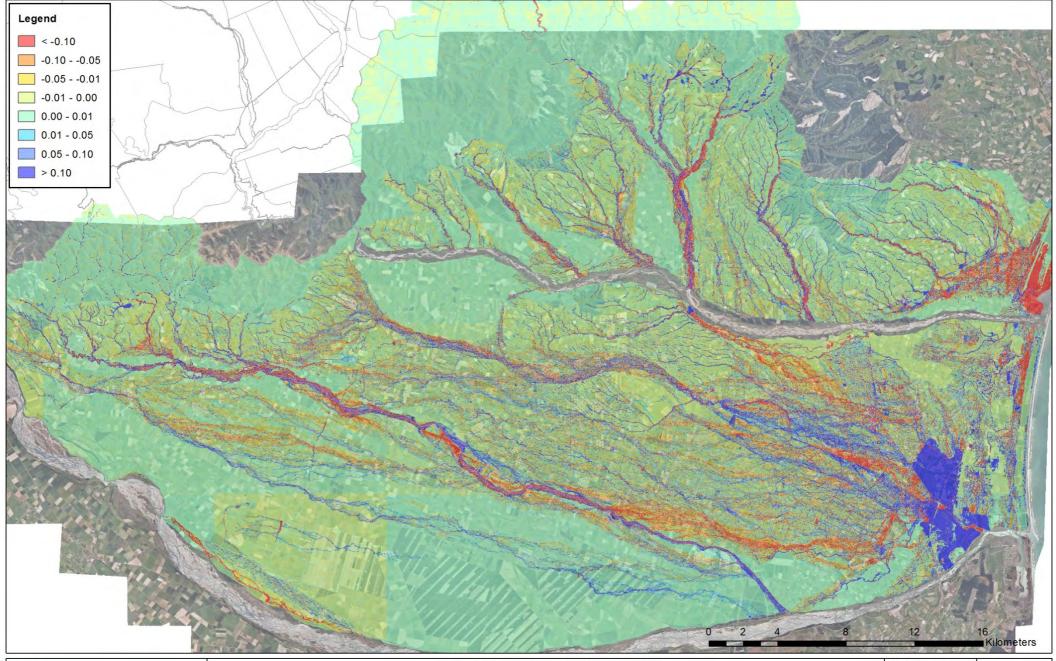

WAIMAKARIRI DISTRICT COUNCIL LOCALISED FLOOD HAZARD ASSESSMENT 2015 Maximum Flood Level Comparison to 2014 Study (in metres) 500 Year ARI Event