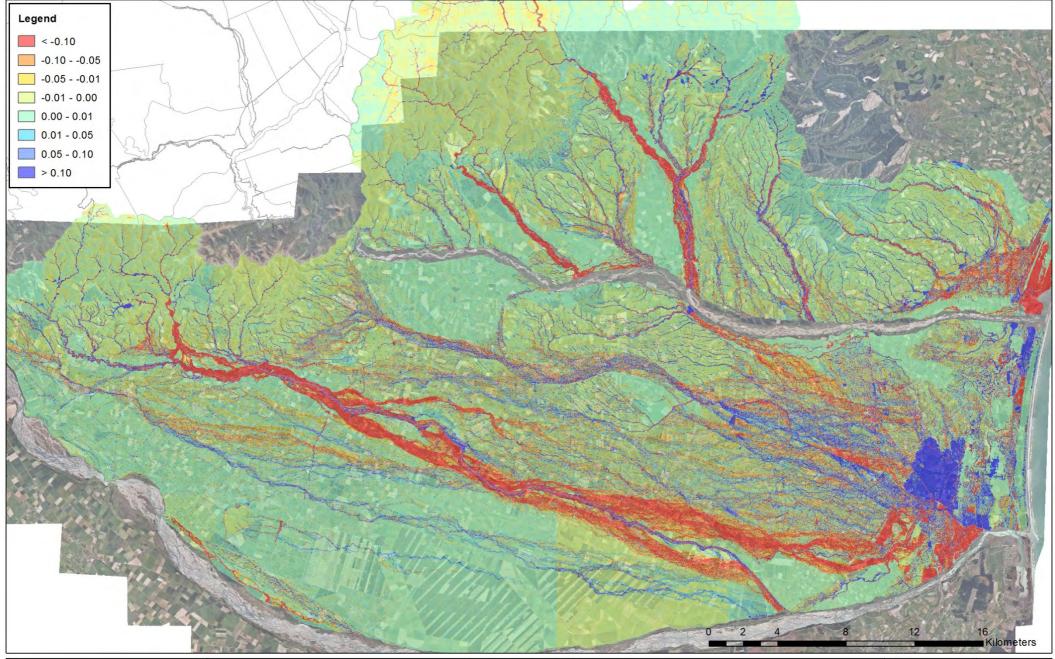

## APPENDIX E MODEL RESULTS – WATER DEPTH DIFFERENCES

WAIMAKARIRI DISTRICT COUNCIL LOCALISED FLOOD HAZARD ASSESSMENT 2015 Maximum Flood Level Comparison to 2014 Study (in metres) 100 Year ARI Event

WAIMAKARIRI DISTRICT COUNCIL LOCALISED FLOOD HAZARD ASSESSMENT 2015 Maximum Flood Level Comparison to 2014 Study (in metres) 200 Year ARI Event