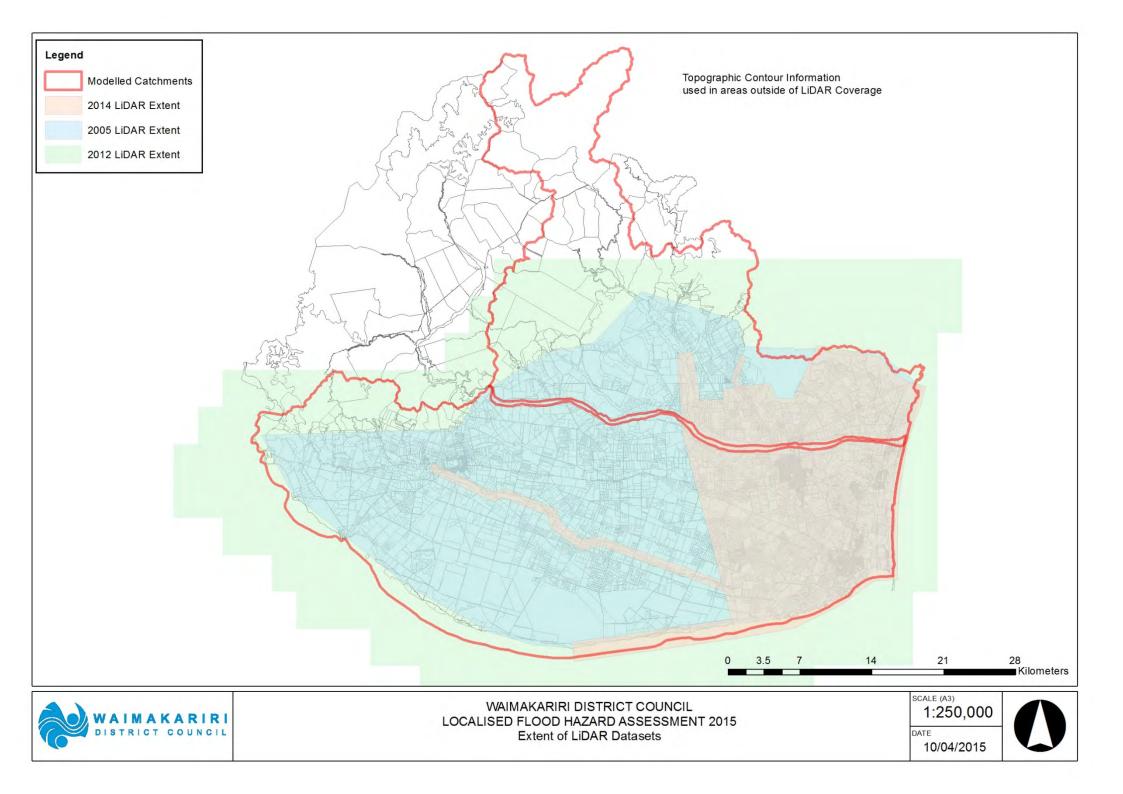

WAIMAKARIRI DISTRICT COUNCIL LOCALISED FLOOD HAZARD ASSESSMENT 2015 Embankment Features Burned into DEM