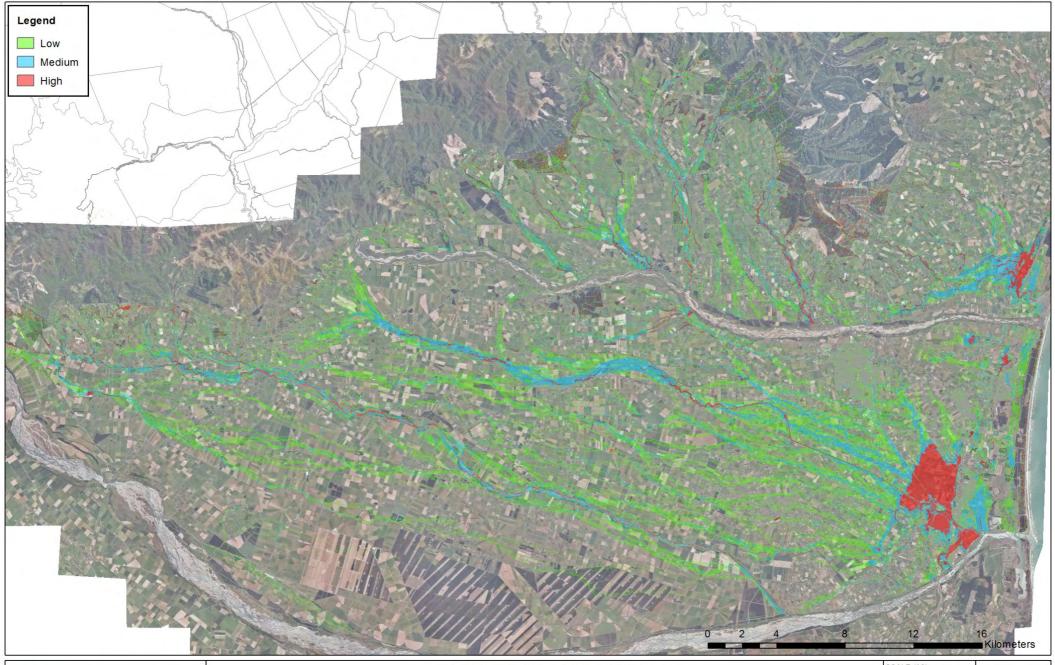

## APPENDIX D MODEL RESULTS – FLOOD HAZARD RATING

WAIMAKARIRI DISTRICT COUNCIL LOCALISED FLOOD HAZARD ASSESSMENT 2015 Maximum Flood Hazard 100 Year ARI Event

| scale (A3)<br>1:150,000 |  |
|-------------------------|--|
| DATE<br>3/07/2015       |  |