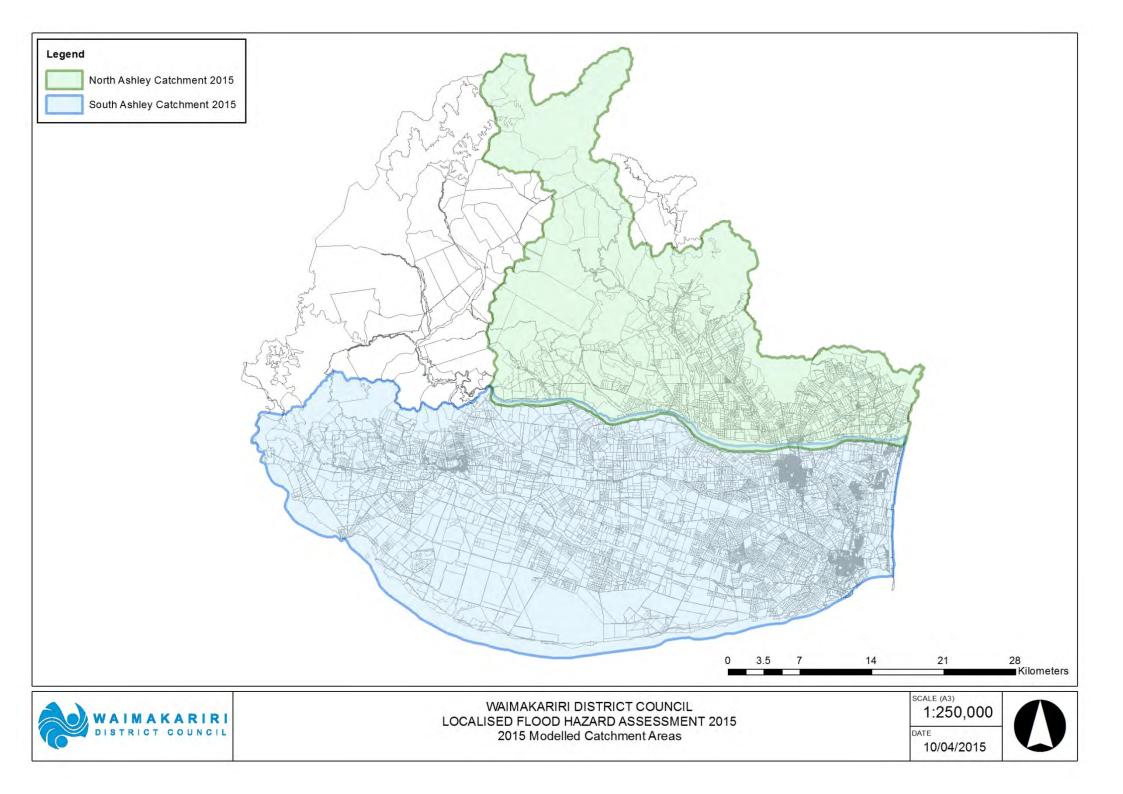

APPENDIX A MODEL BUILD DATA

WAIMAKARIRI DISTRICT COUNCIL LOCALISED FLOOD HAZARD ASSESSMENT 2015 Location of Drainage Structures

WAIMAKARIRI DISTRICT COUNCIL LOCALISED FLOOD HAZARD ASSESSMENT 2015 Land Cover Database Version 4 Land Use Categories