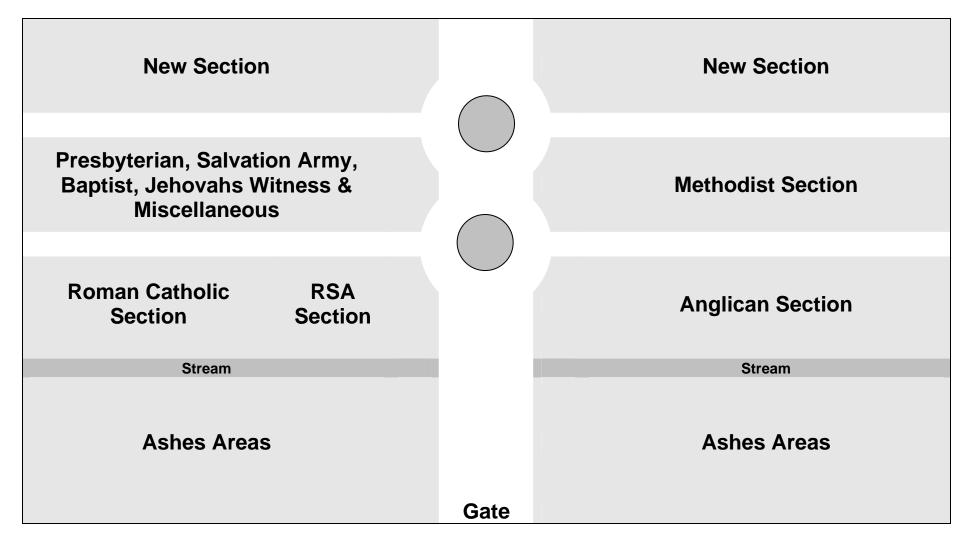

Burial plots – divided into religious denominations; ashes gardens; RSA burial and ashes area. Row and Plot Numbers were taken from Council Records. The Council advise that the numbering system will be changed.