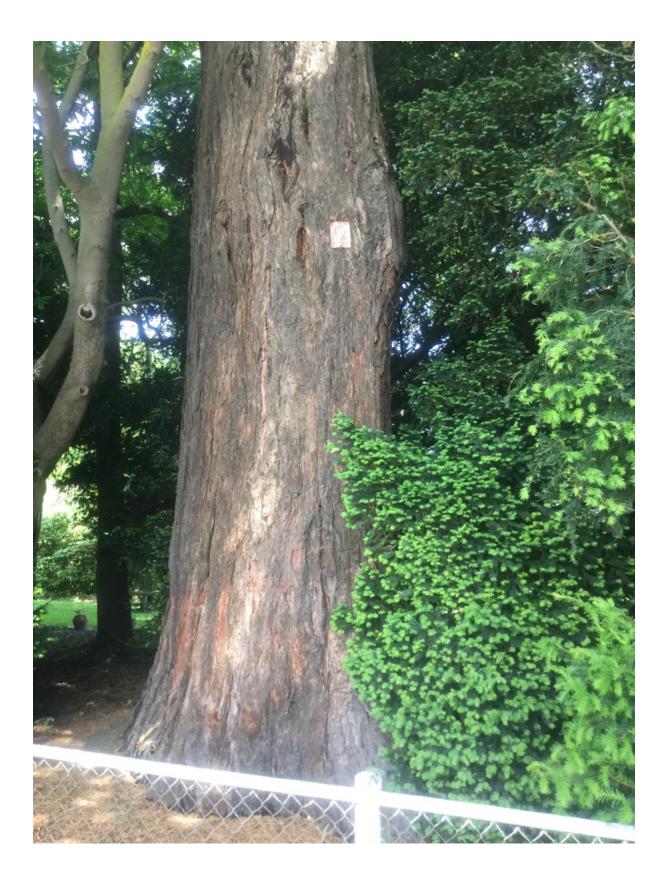

## WAIMAKARIRI DISTRICT COUNCIL

|                                 | NOTABLE TREE S | SITES IN T                                           |                             |                          |    |
|---------------------------------|----------------|------------------------------------------------------|-----------------------------|--------------------------|----|
| Site Number:                    |                | TREE037                                              |                             | Approximate Age: 100+    |    |
| Assessment Date:                |                | 21/11/2019                                           |                             |                          |    |
| Previous assessment number:     |                | P047                                                 |                             |                          |    |
| Site Species:                   |                | Giant Redwood (Sequoiadendron gigantium)             |                             |                          |    |
| Site Address:                   |                | 23 Fuller Street Kaiapoi                             |                             |                          |    |
| Valuation Number:               |                | 2176163201                                           |                             |                          |    |
| Legal Description:              |                | LOT 2 DP 427462                                      |                             |                          |    |
| Comments at time of assessment: |                | Associated with Evans Family flour mills in Kaiapoi. |                             |                          |    |
| Points:                         |                | 198                                                  |                             |                          |    |
| Latitude:                       |                | -43.380443549                                        |                             |                          |    |
| Longitude:                      |                | 172.650425434                                        |                             |                          |    |
|                                 |                | Breakdow                                             | n of Points:                |                          |    |
| Health Conditio                 | on:            |                                                      | Amenity – Community Benefit |                          |    |
| Age:                            | 100+           | 27                                                   | Statue:                     | 21 to 26 (m)             | 21 |
| Form:                           | Very Good      | 21                                                   | Visibility:                 | 1 (km)                   | 9  |
| Occurrence:                     | Infrequent     | 15                                                   | Proximity:                  | Group 10+                | 15 |
| Vigour &<br>Vitality:           | Very Good      | 21                                                   | Role:                       | Significant              | 21 |
| Function:                       | Significant    | 21                                                   | Climatic<br>Influence:      | Significant              | 21 |
|                                 |                |                                                      | Statue:                     |                          |    |
|                                 |                |                                                      | Historic:                   | Age 100+,<br>Association | 6  |
| Sub Total:                      |                | 105                                                  | Sub Total: 93               |                          | 93 |
|                                 | ·······        | Tota                                                 | l: 198                      | i                        |    |