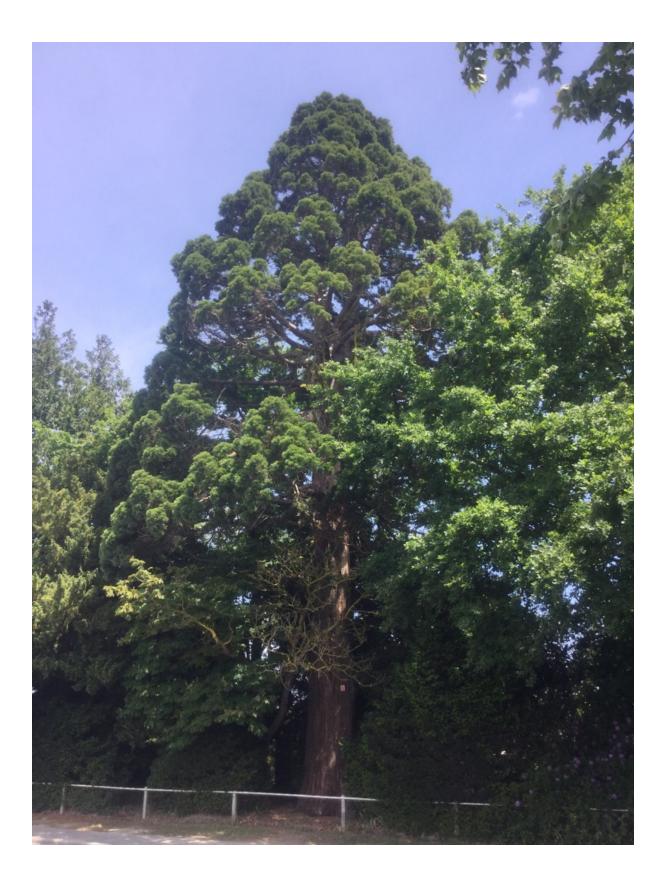

## WAIMAKARIRI DISTRICT COUNCIL

|                                 | NOTABLE TREE S | SITES IN T                                           |                             |                          |    |
|---------------------------------|----------------|------------------------------------------------------|-----------------------------|--------------------------|----|
| Site Number:                    |                | TREE037                                              |                             | Approximate Age: 100+    |    |
| Assessment Date:                |                | 21/11/2019                                           |                             |                          |    |
| Previous assessment number:     |                | P047                                                 |                             |                          |    |
| Site Species:                   |                | Giant Redwood (Sequoiadendron gigantium)             |                             |                          |    |
| Site Address:                   |                | 23 Fuller Street Kaiapoi                             |                             |                          |    |
| Valuation Number:               |                | 2176163201                                           |                             |                          |    |
| Legal Description:              |                | LOT 2 DP 427462                                      |                             |                          |    |
| Comments at time of assessment: |                | Associated with Evans Family flour mills in Kaiapoi. |                             |                          |    |
| Points:                         |                | 198                                                  |                             |                          |    |
| Latitude:                       |                | -43.380443549                                        |                             |                          |    |
| Longitude:                      |                | 172.650425434                                        |                             |                          |    |
|                                 |                | Breakdow                                             | n of Points:                |                          |    |
| Health Conditio                 | on:            |                                                      | Amenity – Community Benefit |                          |    |
| Age:                            | 100+           | 27                                                   | Statue:                     | 21 to 26 (m)             | 21 |
| Form:                           | Very Good      | 21                                                   | Visibility:                 | 1 (km)                   | 9  |
| Occurrence:                     | Infrequent     | 15                                                   | Proximity:                  | Group 10+                | 15 |
| Vigour &<br>Vitality:           | Very Good      | 21                                                   | Role:                       | Significant              | 21 |
| Function:                       | Significant    | 21                                                   | Climatic<br>Influence:      | Significant              | 21 |
|                                 |                |                                                      | Statue:                     |                          |    |
|                                 |                |                                                      | Historic:                   | Age 100+,<br>Association | 6  |
| Sub Total:                      |                | 105                                                  | Sub Total: 93               |                          | 93 |
|                                 | ·······        | Tota                                                 | l: 198                      | i                        |    |