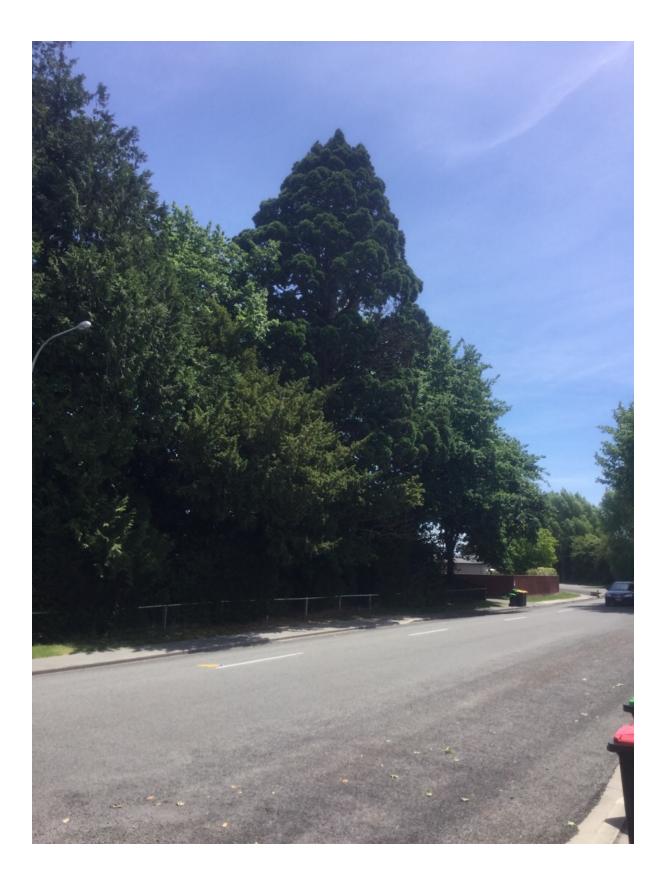

## WAIMAKARIRI DISTRICT COUNCIL

|                                 | NOTABLE TREE S | SITES IN T                                           |                             |                          |    |
|---------------------------------|----------------|------------------------------------------------------|-----------------------------|--------------------------|----|
| Site Number:                    |                | TREE037                                              |                             | Approximate Age: 100+    |    |
| Assessment Date:                |                | 21/11/2019                                           |                             |                          |    |
| Previous assessment number:     |                | P047                                                 |                             |                          |    |
| Site Species:                   |                | Giant Redwood (Sequoiadendron gigantium)             |                             |                          |    |
| Site Address:                   |                | 23 Fuller Street Kaiapoi                             |                             |                          |    |
| Valuation Number:               |                | 2176163201                                           |                             |                          |    |
| Legal Description:              |                | LOT 2 DP 427462                                      |                             |                          |    |
| Comments at time of assessment: |                | Associated with Evans Family flour mills in Kaiapoi. |                             |                          |    |
| Points:                         |                | 198                                                  |                             |                          |    |
| Latitude:                       |                | -43.380443549                                        |                             |                          |    |
| Longitude:                      |                | 172.650425434                                        |                             |                          |    |
|                                 |                | Breakdow                                             | n of Points:                |                          |    |
| Health Conditio                 | on:            |                                                      | Amenity – Community Benefit |                          |    |
| Age:                            | 100+           | 27                                                   | Statue:                     | 21 to 26 (m)             | 21 |
| Form:                           | Very Good      | 21                                                   | Visibility:                 | 1 (km)                   | 9  |
| Occurrence:                     | Infrequent     | 15                                                   | Proximity:                  | Group 10+                | 15 |
| Vigour &<br>Vitality:           | Very Good      | 21                                                   | Role:                       | Significant              | 21 |
| Function:                       | Significant    | 21                                                   | Climatic<br>Influence:      | Significant              | 21 |
|                                 |                |                                                      | Statue:                     |                          |    |
|                                 |                |                                                      | Historic:                   | Age 100+,<br>Association | 6  |
| Sub Total:                      |                | 105                                                  | Sub Total: 93               |                          | 93 |
|                                 | ·······        | Tota                                                 | l: 198                      | i                        |    |