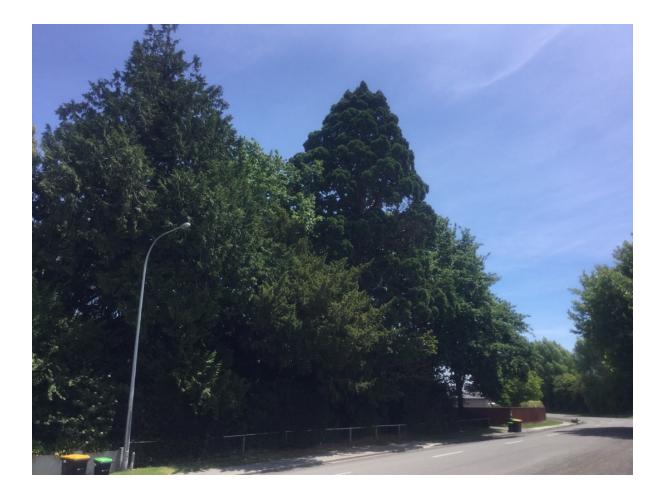

## WAIMAKARIRI DISTRICT COUNCIL

|                                 | NOTABLE TREE S | SITES IN T                                           |                             |                          |    |
|---------------------------------|----------------|------------------------------------------------------|-----------------------------|--------------------------|----|
| Site Number:                    |                | TREE037                                              |                             | Approximate Age: 100+    |    |
| Assessment Date:                |                | 21/11/2019                                           |                             |                          |    |
| Previous assessment number:     |                | P047                                                 |                             |                          |    |
| Site Species:                   |                | Giant Redwood (Sequoiadendron gigantium)             |                             |                          |    |
| Site Address:                   |                | 23 Fuller Street Kaiapoi                             |                             |                          |    |
| Valuation Number:               |                | 2176163201                                           |                             |                          |    |
| Legal Description:              |                | LOT 2 DP 427462                                      |                             |                          |    |
| Comments at time of assessment: |                | Associated with Evans Family flour mills in Kaiapoi. |                             |                          |    |
| Points:                         |                | 198                                                  |                             |                          |    |
| Latitude:                       |                | -43.380443549                                        |                             |                          |    |
| Longitude:                      |                | 172.650425434                                        |                             |                          |    |
|                                 |                | Breakdow                                             | n of Points:                |                          |    |
| Health Conditio                 | on:            |                                                      | Amenity – Community Benefit |                          |    |
| Age:                            | 100+           | 27                                                   | Statue:                     | 21 to 26 (m)             | 21 |
| Form:                           | Very Good      | 21                                                   | Visibility:                 | 1 (km)                   | 9  |
| Occurrence:                     | Infrequent     | 15                                                   | Proximity:                  | Group 10+                | 15 |
| Vigour &<br>Vitality:           | Very Good      | 21                                                   | Role:                       | Significant              | 21 |
| Function:                       | Significant    | 21                                                   | Climatic<br>Influence:      | Significant              | 21 |
|                                 |                |                                                      | Statue:                     |                          |    |
|                                 |                |                                                      | Historic:                   | Age 100+,<br>Association | 6  |
| Sub Total:                      |                | 105                                                  | Sub Total: 93               |                          | 93 |
|                                 | ·······        | Tota                                                 | l: 198                      | i                        |    |