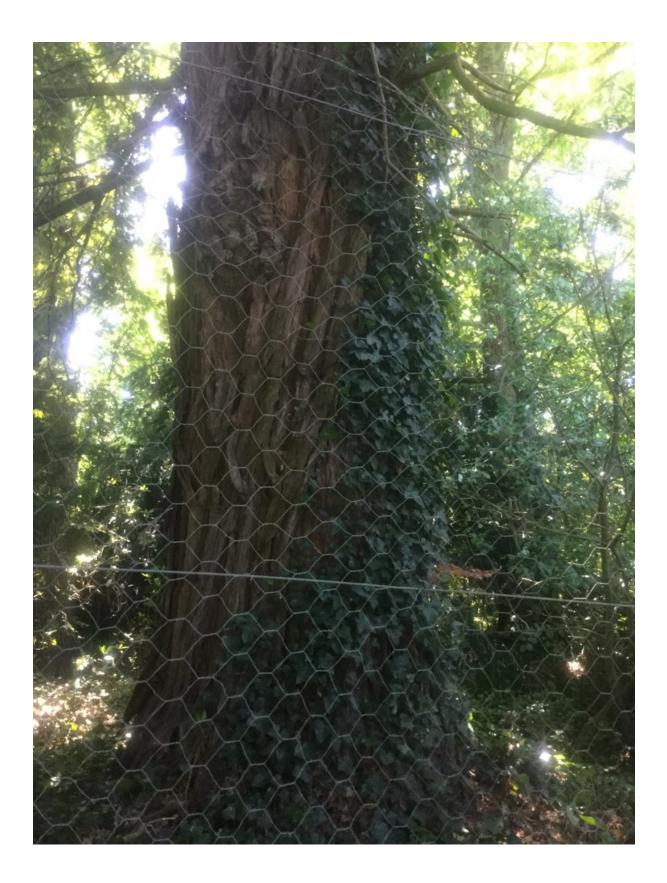

## WAIMAKARIRI DISTRICT COUNCIL

| I                               | NOTABLE TREE S | ITES IN 1                                                                                                                                                       | HE WAIMAKA                  | RIRI DISTRICT            |         |
|---------------------------------|----------------|-----------------------------------------------------------------------------------------------------------------------------------------------------------------|-----------------------------|--------------------------|---------|
| Site Number:                    |                | TREE02                                                                                                                                                          | 8 Approximate Ag            |                          | e: 100+ |
| Assessment Date                 |                | 25/11/2019                                                                                                                                                      |                             |                          |         |
| Previous assessment number:     |                | P033                                                                                                                                                            |                             |                          |         |
| Site Species:                   |                | Coast Redwood (Sequoia sempervirens)                                                                                                                            |                             |                          |         |
| Site Address:                   |                | 21 Jacksons Road, Ohoka                                                                                                                                         |                             |                          |         |
| Valuation Number:               |                | 2174055200                                                                                                                                                      |                             |                          |         |
| Legal Description               |                | LOT 1 DP 81869                                                                                                                                                  |                             |                          |         |
| Comments at time of assessment: |                | Tree planted as part of the original landscaping for<br>Ohoka Homestead which was built circa. 1872. Tree<br>is multi-stemmed at approx. 8m above ground level. |                             |                          |         |
| Points:                         |                | 186                                                                                                                                                             |                             |                          |         |
| Latitude:                       |                | -43.3838289251                                                                                                                                                  |                             |                          |         |
| Longitude:                      |                | 172.566489391                                                                                                                                                   |                             |                          |         |
|                                 |                | Breakdow                                                                                                                                                        | n of Points:                |                          |         |
| Health Condition:               |                |                                                                                                                                                                 | Amenity – Community Benefit |                          |         |
| Age:                            | 100+           | 27                                                                                                                                                              | Statue:                     | Over 27 (m)              | 27      |
| Form:                           | Good           | 15                                                                                                                                                              | Visibility:                 | 0. (km)                  | 3       |
| Occurrence:                     | Infrequent     | 15                                                                                                                                                              | Proximity:                  | Parkland                 | 9       |
| Vigour &<br>Vitality:           | Very Good      | 21                                                                                                                                                              | Role:                       | Significant              | 21      |
| Function:                       | Significant    | 21                                                                                                                                                              | Climatic<br>Influence:      | Significant              | 21      |
|                                 |                |                                                                                                                                                                 | Statue:                     |                          |         |
|                                 |                |                                                                                                                                                                 | Historic                    | Age 100+,<br>Association | 6       |
|                                 | Sub Total:     | 99                                                                                                                                                              |                             | Sub Total: 87            |         |
|                                 | I              | Tota                                                                                                                                                            | al: 186                     |                          |         |