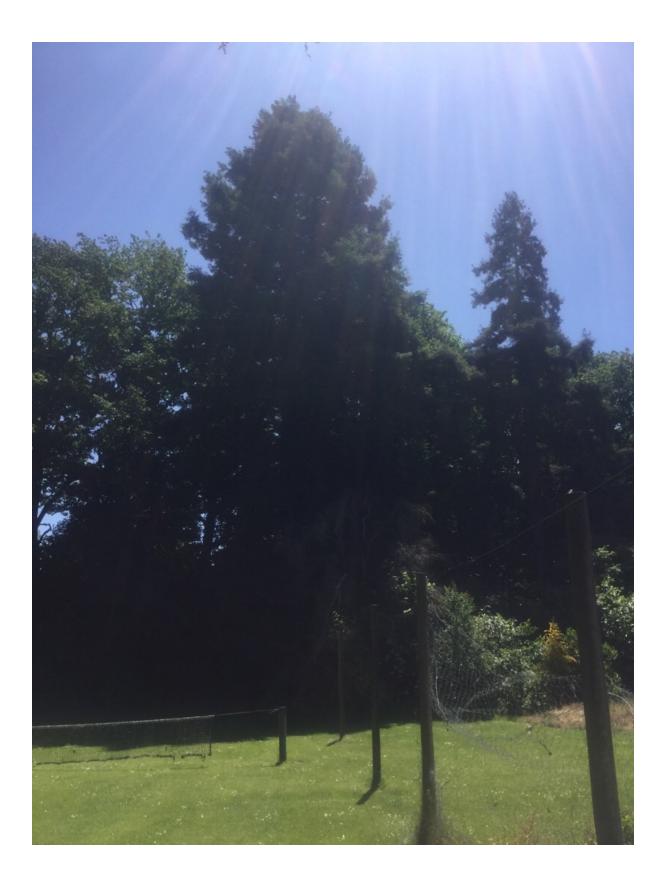

## WAIMAKARIRI DISTRICT COUNCIL

| I                               | NOTABLE TREE S | ITES IN 1                                                                                                                                                       | HE WAIMAKA                  | RIRI DISTRICT            |         |
|---------------------------------|----------------|-----------------------------------------------------------------------------------------------------------------------------------------------------------------|-----------------------------|--------------------------|---------|
| Site Number:                    |                | TREE02                                                                                                                                                          | 8 Approximate Ag            |                          | e: 100+ |
| Assessment Date                 |                | 25/11/2019                                                                                                                                                      |                             |                          |         |
| Previous assessment number:     |                | P033                                                                                                                                                            |                             |                          |         |
| Site Species:                   |                | Coast Redwood (Sequoia sempervirens)                                                                                                                            |                             |                          |         |
| Site Address:                   |                | 21 Jacksons Road, Ohoka                                                                                                                                         |                             |                          |         |
| Valuation Number:               |                | 2174055200                                                                                                                                                      |                             |                          |         |
| Legal Description               |                | LOT 1 DP 81869                                                                                                                                                  |                             |                          |         |
| Comments at time of assessment: |                | Tree planted as part of the original landscaping for<br>Ohoka Homestead which was built circa. 1872. Tree<br>is multi-stemmed at approx. 8m above ground level. |                             |                          |         |
| Points:                         |                | 186                                                                                                                                                             |                             |                          |         |
| Latitude:                       |                | -43.3838289251                                                                                                                                                  |                             |                          |         |
| Longitude:                      |                | 172.566489391                                                                                                                                                   |                             |                          |         |
|                                 |                | Breakdow                                                                                                                                                        | n of Points:                |                          |         |
| Health Condition:               |                |                                                                                                                                                                 | Amenity – Community Benefit |                          |         |
| Age:                            | 100+           | 27                                                                                                                                                              | Statue:                     | Over 27 (m)              | 27      |
| Form:                           | Good           | 15                                                                                                                                                              | Visibility:                 | 0. (km)                  | 3       |
| Occurrence:                     | Infrequent     | 15                                                                                                                                                              | Proximity:                  | Parkland                 | 9       |
| Vigour &<br>Vitality:           | Very Good      | 21                                                                                                                                                              | Role:                       | Significant              | 21      |
| Function:                       | Significant    | 21                                                                                                                                                              | Climatic<br>Influence:      | Significant              | 21      |
|                                 |                |                                                                                                                                                                 | Statue:                     |                          |         |
|                                 |                |                                                                                                                                                                 | Historic                    | Age 100+,<br>Association | 6       |
|                                 | Sub Total:     | 99                                                                                                                                                              |                             | Sub Total: 87            |         |
|                                 | I              | Tota                                                                                                                                                            | al: 186                     |                          |         |