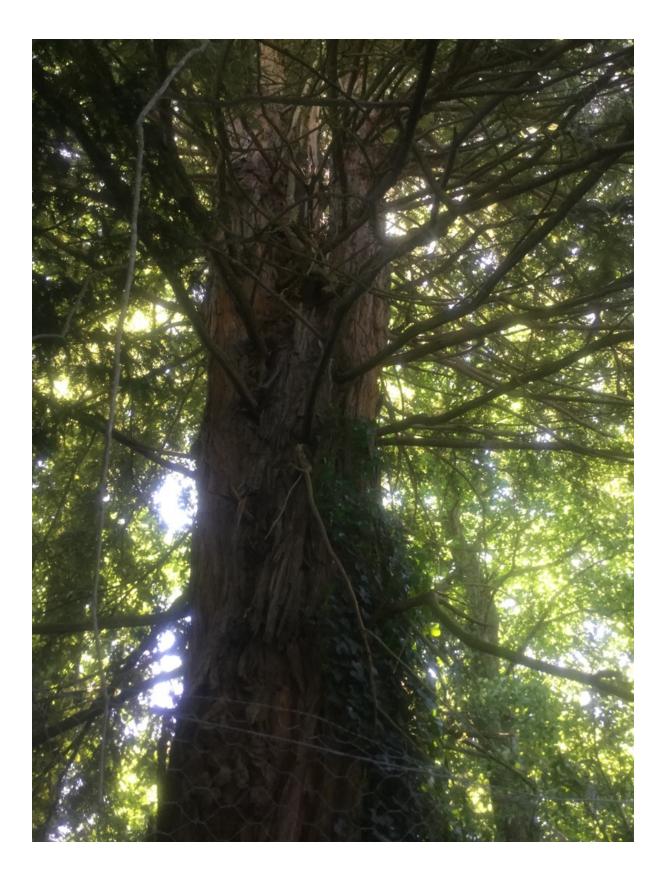

## WAIMAKARIRI DISTRICT COUNCIL

| I                               | NOTABLE TREE S | ITES IN 1                                                                                                                                                       | HE WAIMAKA                  | RIRI DISTRICT            |         |
|---------------------------------|----------------|-----------------------------------------------------------------------------------------------------------------------------------------------------------------|-----------------------------|--------------------------|---------|
| Site Number:                    |                | TREE02                                                                                                                                                          | 8 Approximate Ag            |                          | e: 100+ |
| Assessment Date                 |                | 25/11/2019                                                                                                                                                      |                             |                          |         |
| Previous assessment number:     |                | P033                                                                                                                                                            |                             |                          |         |
| Site Species:                   |                | Coast Redwood (Sequoia sempervirens)                                                                                                                            |                             |                          |         |
| Site Address:                   |                | 21 Jacksons Road, Ohoka                                                                                                                                         |                             |                          |         |
| Valuation Number:               |                | 2174055200                                                                                                                                                      |                             |                          |         |
| Legal Description               |                | LOT 1 DP 81869                                                                                                                                                  |                             |                          |         |
| Comments at time of assessment: |                | Tree planted as part of the original landscaping for<br>Ohoka Homestead which was built circa. 1872. Tree<br>is multi-stemmed at approx. 8m above ground level. |                             |                          |         |
| Points:                         |                | 186                                                                                                                                                             |                             |                          |         |
| Latitude:                       |                | -43.3838289251                                                                                                                                                  |                             |                          |         |
| Longitude:                      |                | 172.566489391                                                                                                                                                   |                             |                          |         |
|                                 |                | Breakdow                                                                                                                                                        | n of Points:                |                          |         |
| Health Condition:               |                |                                                                                                                                                                 | Amenity – Community Benefit |                          |         |
| Age:                            | 100+           | 27                                                                                                                                                              | Statue:                     | Over 27 (m)              | 27      |
| Form:                           | Good           | 15                                                                                                                                                              | Visibility:                 | 0. (km)                  | 3       |
| Occurrence:                     | Infrequent     | 15                                                                                                                                                              | Proximity:                  | Parkland                 | 9       |
| Vigour &<br>Vitality:           | Very Good      | 21                                                                                                                                                              | Role:                       | Significant              | 21      |
| Function:                       | Significant    | 21                                                                                                                                                              | Climatic<br>Influence:      | Significant              | 21      |
|                                 |                |                                                                                                                                                                 | Statue:                     |                          |         |
|                                 |                |                                                                                                                                                                 | Historic                    | Age 100+,<br>Association | 6       |
|                                 | Sub Total:     | 99                                                                                                                                                              |                             | Sub Total: 87            |         |
|                                 | I              | Tota                                                                                                                                                            | al: 186                     |                          |         |