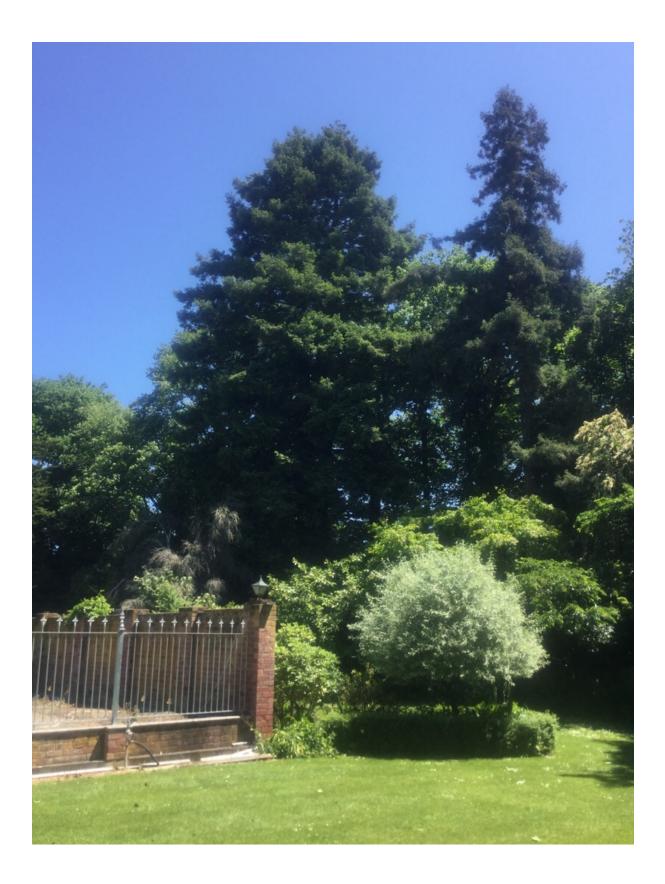

## WAIMAKARIRI DISTRICT COUNCIL

| I                               | NOTABLE TREE S | ITES IN 1                                                                                                                                                       | HE WAIMAKA                  | RIRI DISTRICT            |         |
|---------------------------------|----------------|-----------------------------------------------------------------------------------------------------------------------------------------------------------------|-----------------------------|--------------------------|---------|
| Site Number:                    |                | TREE02                                                                                                                                                          | 8 Approximate Ag            |                          | e: 100+ |
| Assessment Date                 |                | 25/11/2019                                                                                                                                                      |                             |                          |         |
| Previous assessment number:     |                | P033                                                                                                                                                            |                             |                          |         |
| Site Species:                   |                | Coast Redwood (Sequoia sempervirens)                                                                                                                            |                             |                          |         |
| Site Address:                   |                | 21 Jacksons Road, Ohoka                                                                                                                                         |                             |                          |         |
| Valuation Number:               |                | 2174055200                                                                                                                                                      |                             |                          |         |
| Legal Description               |                | LOT 1 DP 81869                                                                                                                                                  |                             |                          |         |
| Comments at time of assessment: |                | Tree planted as part of the original landscaping for<br>Ohoka Homestead which was built circa. 1872. Tree<br>is multi-stemmed at approx. 8m above ground level. |                             |                          |         |
| Points:                         |                | 186                                                                                                                                                             |                             |                          |         |
| Latitude:                       |                | -43.3838289251                                                                                                                                                  |                             |                          |         |
| Longitude:                      |                | 172.566489391                                                                                                                                                   |                             |                          |         |
|                                 |                | Breakdow                                                                                                                                                        | n of Points:                |                          |         |
| Health Condition:               |                |                                                                                                                                                                 | Amenity – Community Benefit |                          |         |
| Age:                            | 100+           | 27                                                                                                                                                              | Statue:                     | Over 27 (m)              | 27      |
| Form:                           | Good           | 15                                                                                                                                                              | Visibility:                 | 0. (km)                  | 3       |
| Occurrence:                     | Infrequent     | 15                                                                                                                                                              | Proximity:                  | Parkland                 | 9       |
| Vigour &<br>Vitality:           | Very Good      | 21                                                                                                                                                              | Role:                       | Significant              | 21      |
| Function:                       | Significant    | 21                                                                                                                                                              | Climatic<br>Influence:      | Significant              | 21      |
|                                 |                |                                                                                                                                                                 | Statue:                     |                          |         |
|                                 |                |                                                                                                                                                                 | Historic                    | Age 100+,<br>Association | 6       |
|                                 | Sub Total:     | 99                                                                                                                                                              |                             | Sub Total: 87            |         |
|                                 | I              | Tota                                                                                                                                                            | al: 186                     |                          |         |