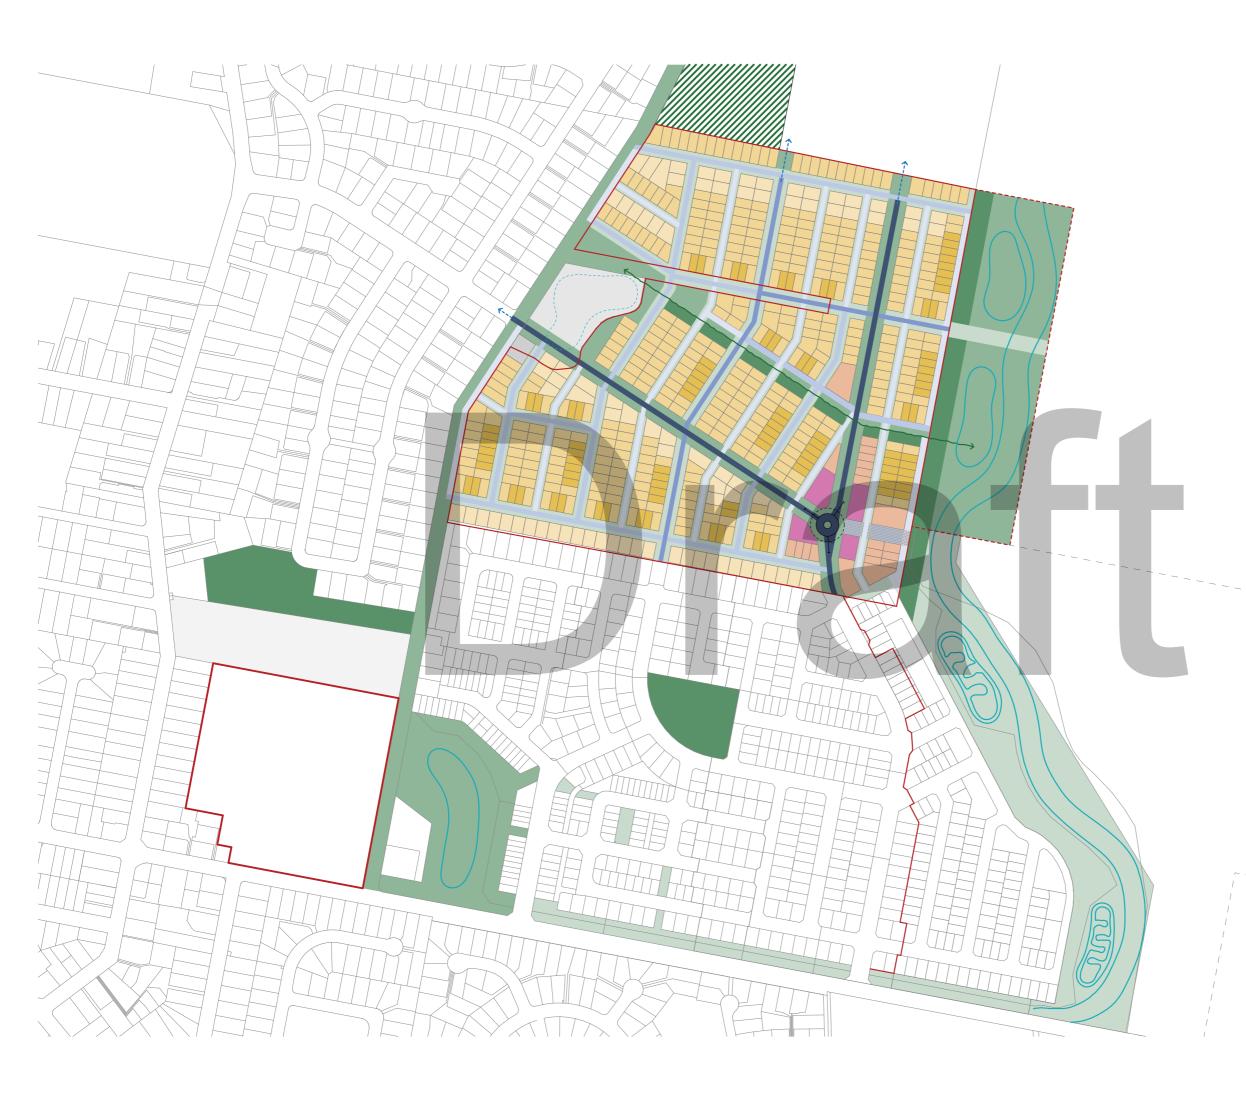

SCALE (A3)

NORTH

TITLE LOT PLAN

| TYPE 1                       | 16m x 22m      |
|------------------------------|----------------|
| TYPE 2                       | 12m x 22m      |
| TYPE 3                       | 10m x 22m      |
| TYPE 4                       | Higher Density |
| TYPE 5                       | Mixed Use      |
| Recreation Area / Green Link |                |
| 25m Collector Road           |                |
| 20m Connector Road           |                |
| 16m Local Road               |                |
| 12m Laneway                  |                |
| 08m Edgelane                 |                |
| Urban Plaza                  |                |
|                              |                |

Structure Plan Reserve 

47

## LEGEND

REV ISSUE

NOTE - THE AREAS AND DIMENSIONS SHOWN ARE INDICATIVE ONLY. ALL CONSULTANTS AND CONTRACTORS MUST VERIFY ALL ANGLES, DIMENSIONS, LAYOUTS, SITE MEASUREMENTS AND CONDITIONS BEFORE COUNCIL LODGEMENT, MARKETING, FABRICATION OR CONSTRUCTION.