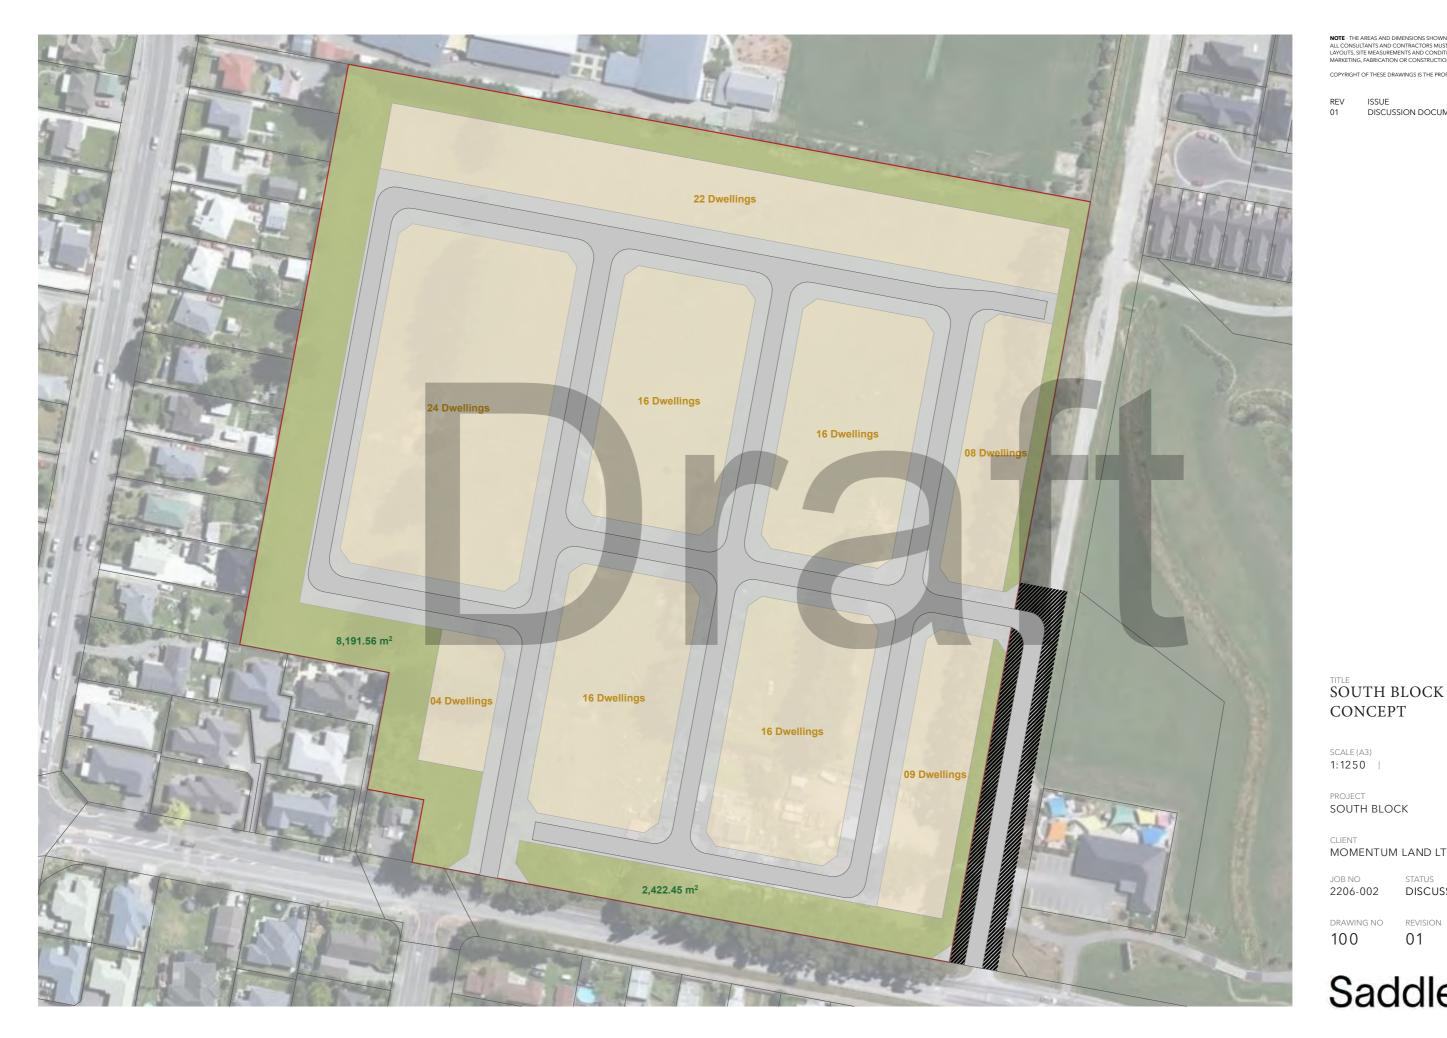

## Saddleback

DRAWING NO REVISION 100

01

DATE 14/03/23

JOB NO 2206-002

STATUS DISCUSSION DOCUMENT

CLIENT MOMENTUM LAND LTD

PROJECT SOUTH BLOCK

SCALE (A3) 1:1250 NORTH

COPYRIGHT OF THESE DRAWINGS IS THE PROPERTY OF SADDLEBACK PLANNING LTD.

DATE

14/03/2023

NOTE - THE AREAS AND DIMENSIONS SHOWN ARE INDICATIVE ONLY. ALL CONSULTANTS AND CONTRACTORS MUST VERIFY ALL ANGLES, DIMENSIONS, LAYOUTS, SITE MEASURERMENTS AND CONDITIONS BEFORE COUNCIL LODGEMEN MARKETING, FABRICATION OR CONSTRUCTION.