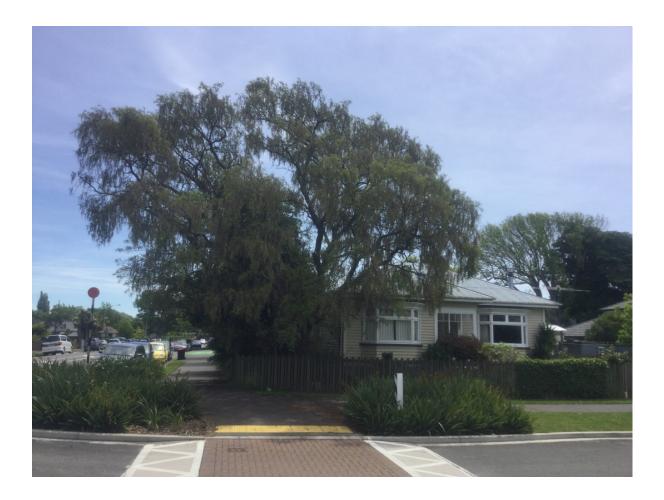

## WAIMAKARIRI DISTRICT COUNCIL

| NOTABLE TREE SITES IN THE WAIMAKARIRI DISTRICT |             |                                                                                                                                                                         |                             |               |                       |  |
|------------------------------------------------|-------------|-------------------------------------------------------------------------------------------------------------------------------------------------------------------------|-----------------------------|---------------|-----------------------|--|
| Site Number:                                   |             | TREE03                                                                                                                                                                  | 6                           | Approximate A | Approximate Age: 80 + |  |
| Assessment Date:                               |             | 21/11/2019                                                                                                                                                              |                             |               |                       |  |
| Previous assessment number:                    |             | P046                                                                                                                                                                    |                             |               |                       |  |
| Site Species:                                  |             | Kowhai (Sophora tetraptera)                                                                                                                                             |                             |               |                       |  |
| Site Address:                                  |             | 1 Rich Street Kaiapoi                                                                                                                                                   |                             |               |                       |  |
| Valuation Number:                              |             | 2176173400                                                                                                                                                              |                             |               |                       |  |
| Legal Description:                             |             | LOT 1 DP16755                                                                                                                                                           |                             |               |                       |  |
| Comments at time of assessment:                |             | Tree is multi-stemmed from ground level, 3 main<br>stems. Some minor deadwood within the crown.<br>Owner thinks the tree is 90+ years old, similar age to<br>the house. |                             |               |                       |  |
| Points:                                        |             | 138                                                                                                                                                                     |                             |               |                       |  |
| Latitude:                                      |             | -43.3803005076                                                                                                                                                          |                             |               |                       |  |
| Longitude:                                     |             | 172.652555108                                                                                                                                                           |                             |               |                       |  |
|                                                |             | Breakdowr                                                                                                                                                               | n of Points:                |               |                       |  |
| Health Condition:                              |             |                                                                                                                                                                         | Amenity – Community Benefit |               |                       |  |
| Age:                                           | 80+         | 21                                                                                                                                                                      | Statue:                     | 3 to 8 (m)    | 3                     |  |
| Form:                                          | Moderate    | 9                                                                                                                                                                       | Visibility:                 | 0. (km)       | 3                     |  |
| Occurrence:                                    | Common      | 9                                                                                                                                                                       | Proximity:                  | Group 3+      | 21                    |  |
| Vigour &<br>Vitality:                          | Good        | 15                                                                                                                                                                      | Role:                       | Significant   | 21                    |  |
| Function:                                      | Significant | 21                                                                                                                                                                      | Climatic<br>Influence:      | Important     | 15                    |  |
|                                                |             |                                                                                                                                                                         | Statue:                     |               |                       |  |
|                                                |             |                                                                                                                                                                         | Historic:                   |               |                       |  |
|                                                | Sub Total:  | 75                                                                                                                                                                      | Sub Total: 63               |               | 63                    |  |
| Total: 138                                     |             |                                                                                                                                                                         |                             |               |                       |  |