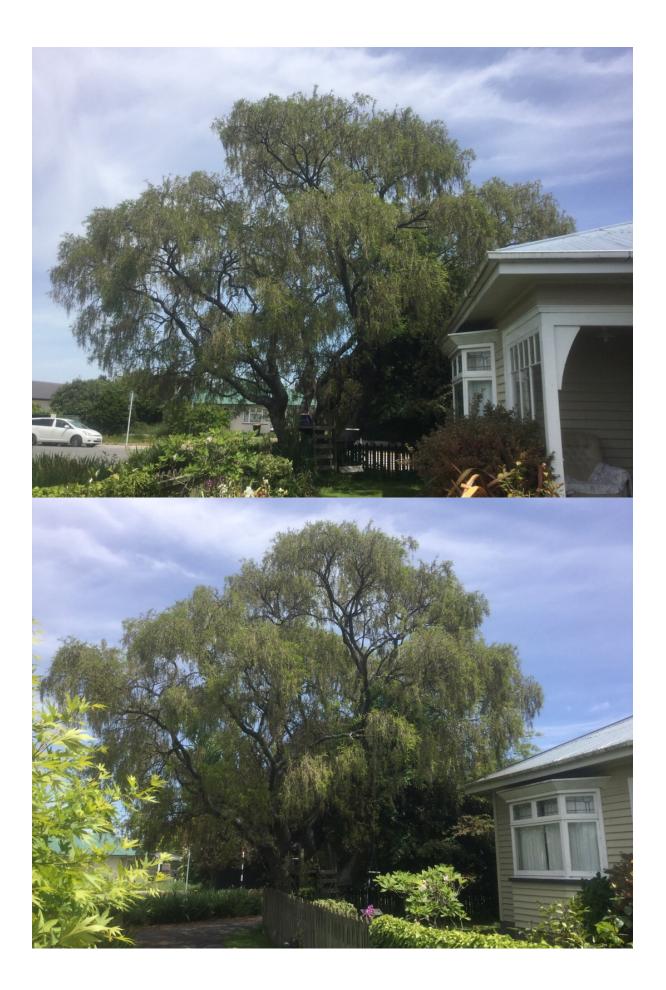

## WAIMAKARIRI DISTRICT COUNCIL

| NOTABLE TREE SITES IN THE WAIMAKARIRI DISTRICT |             |                                                                                                                                                                         |                             |               |                       |  |
|------------------------------------------------|-------------|-------------------------------------------------------------------------------------------------------------------------------------------------------------------------|-----------------------------|---------------|-----------------------|--|
| Site Number:                                   |             | TREE03                                                                                                                                                                  | 6                           | Approximate A | Approximate Age: 80 + |  |
| Assessment Date:                               |             | 21/11/2019                                                                                                                                                              |                             |               |                       |  |
| Previous assessment number:                    |             | P046                                                                                                                                                                    |                             |               |                       |  |
| Site Species:                                  |             | Kowhai (Sophora tetraptera)                                                                                                                                             |                             |               |                       |  |
| Site Address:                                  |             | 1 Rich Street Kaiapoi                                                                                                                                                   |                             |               |                       |  |
| Valuation Number:                              |             | 2176173400                                                                                                                                                              |                             |               |                       |  |
| Legal Description:                             |             | LOT 1 DP16755                                                                                                                                                           |                             |               |                       |  |
| Comments at time of assessment:                |             | Tree is multi-stemmed from ground level, 3 main<br>stems. Some minor deadwood within the crown.<br>Owner thinks the tree is 90+ years old, similar age to<br>the house. |                             |               |                       |  |
| Points:                                        |             | 138                                                                                                                                                                     |                             |               |                       |  |
| Latitude:                                      |             | -43.3803005076                                                                                                                                                          |                             |               |                       |  |
| Longitude:                                     |             | 172.652555108                                                                                                                                                           |                             |               |                       |  |
|                                                |             | Breakdowr                                                                                                                                                               | n of Points:                |               |                       |  |
| Health Condition:                              |             |                                                                                                                                                                         | Amenity – Community Benefit |               |                       |  |
| Age:                                           | 80+         | 21                                                                                                                                                                      | Statue:                     | 3 to 8 (m)    | 3                     |  |
| Form:                                          | Moderate    | 9                                                                                                                                                                       | Visibility:                 | 0. (km)       | 3                     |  |
| Occurrence:                                    | Common      | 9                                                                                                                                                                       | Proximity:                  | Group 3+      | 21                    |  |
| Vigour &<br>Vitality:                          | Good        | 15                                                                                                                                                                      | Role:                       | Significant   | 21                    |  |
| Function:                                      | Significant | 21                                                                                                                                                                      | Climatic<br>Influence:      | Important     | 15                    |  |
|                                                |             |                                                                                                                                                                         | Statue:                     |               |                       |  |
|                                                |             |                                                                                                                                                                         | Historic:                   |               |                       |  |
|                                                | Sub Total:  | 75                                                                                                                                                                      | Sub Total: 63               |               | 63                    |  |
| Total: 138                                     |             |                                                                                                                                                                         |                             |               |                       |  |