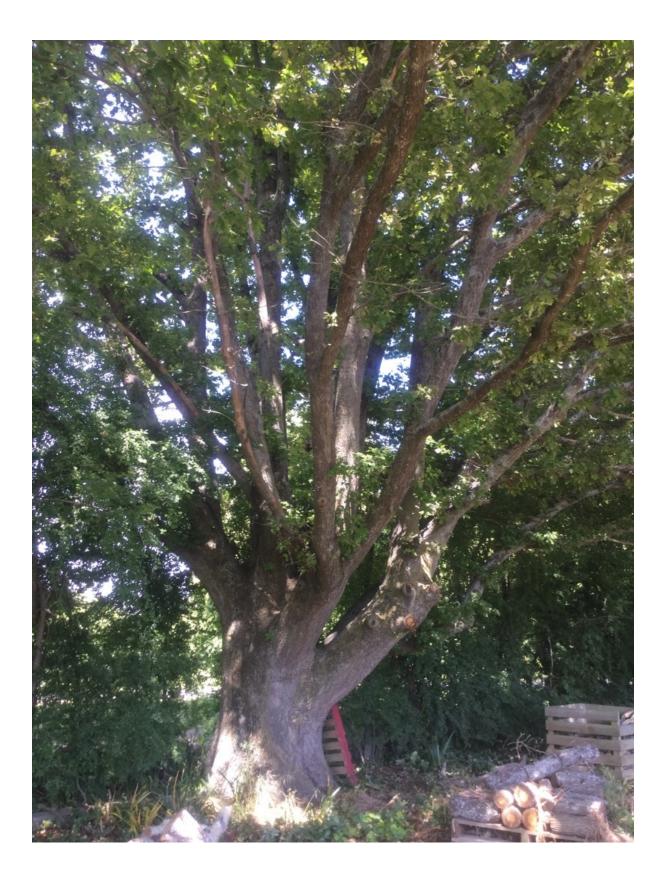

## WAIMAKARIRI DISTRICT COUNCIL

| I                               | NOTABLE TREE S | SITES IN T                                                                                                                                                                                                                           |                             | ARIRI DISTRICT        |    |
|---------------------------------|----------------|--------------------------------------------------------------------------------------------------------------------------------------------------------------------------------------------------------------------------------------|-----------------------------|-----------------------|----|
| Site Number:                    |                | TREE01                                                                                                                                                                                                                               | 9                           | Approximate Age: 100+ |    |
| Assessment Date                 |                | 12/12/2019                                                                                                                                                                                                                           |                             |                       |    |
| Previous assessment number:     |                | P023                                                                                                                                                                                                                                 |                             |                       |    |
| Site Species:                   |                | English Oak (Quercus robur)                                                                                                                                                                                                          |                             |                       |    |
| Site Address:                   |                | 1320 Poyntzs Road, West Eyreton                                                                                                                                                                                                      |                             |                       |    |
| Valuation Number:               |                | 2170008413                                                                                                                                                                                                                           |                             |                       |    |
| Legal Description               |                | LOT 5 DP 349021                                                                                                                                                                                                                      |                             |                       |    |
| Comments at time of assessment: |                | Line of 8-10 large mature oak trees along Southern<br>boundary of property. Trees have multiple dead<br>branches within the crowns. Several trees have lost<br>branches in the past, some are still broken/hanging in<br>the crowns. |                             |                       |    |
| Points:                         |                | 174                                                                                                                                                                                                                                  |                             |                       |    |
| Latitude:                       |                | -43.3398389169                                                                                                                                                                                                                       |                             |                       |    |
| Longitude:                      |                | 172.328905351                                                                                                                                                                                                                        |                             |                       |    |
|                                 |                | Breakdowi                                                                                                                                                                                                                            | n of Points:                |                       |    |
| Health Condition:               |                |                                                                                                                                                                                                                                      | Amenity – Community Benefit |                       |    |
| Age:                            | 100+           | 27                                                                                                                                                                                                                                   | Statue:                     | 21 to 26 (m)          | 21 |
| Form:                           | Good           | 15                                                                                                                                                                                                                                   | Visibility:                 | 1 (km)                | 9  |
| Occurrence:                     | Common         | 9                                                                                                                                                                                                                                    | Proximity:                  | Group 10+             | 15 |
| Vigour &<br>Vitality:           | Good           | 15                                                                                                                                                                                                                                   | Role:                       | Significant           | 21 |
| Function:                       | Significant    | 21                                                                                                                                                                                                                                   | Climatic<br>Influence:      | Significant           | 21 |
|                                 |                |                                                                                                                                                                                                                                      | Statue:                     |                       |    |
|                                 |                |                                                                                                                                                                                                                                      | Historic                    |                       |    |
|                                 | Sub Total:     | 87                                                                                                                                                                                                                                   |                             | Sub Total:            | 87 |
|                                 |                | Tota                                                                                                                                                                                                                                 | l: 174                      | •                     |    |