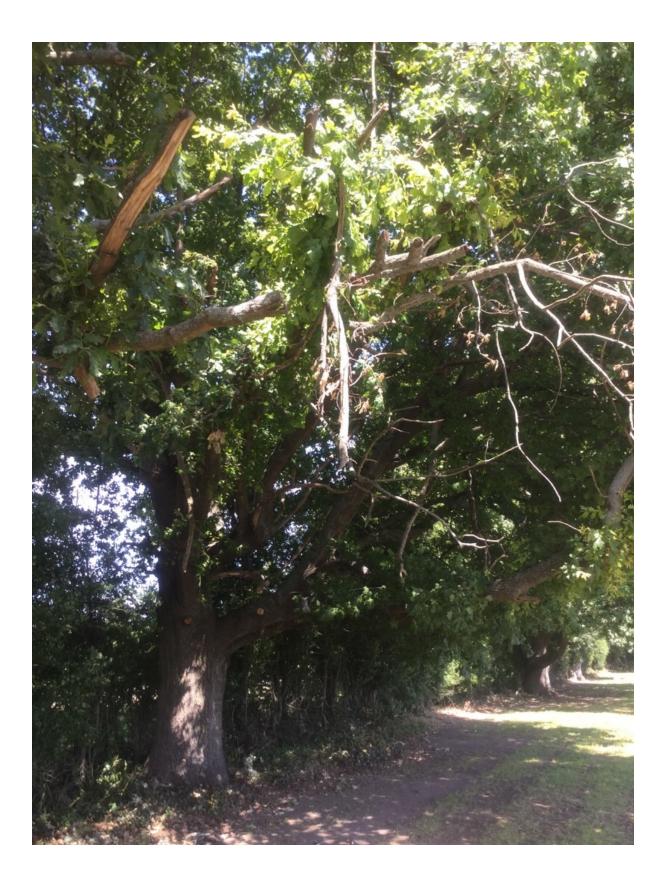

## WAIMAKARIRI DISTRICT COUNCIL

| I                               | NOTABLE TREE S | SITES IN T                                                                                                                                                                                                                           |                             | ARIRI DISTRICT        |    |
|---------------------------------|----------------|--------------------------------------------------------------------------------------------------------------------------------------------------------------------------------------------------------------------------------------|-----------------------------|-----------------------|----|
| Site Number:                    |                | TREE01                                                                                                                                                                                                                               | 9                           | Approximate Age: 100+ |    |
| Assessment Date                 |                | 12/12/2019                                                                                                                                                                                                                           |                             |                       |    |
| Previous assessment number:     |                | P023                                                                                                                                                                                                                                 |                             |                       |    |
| Site Species:                   |                | English Oak (Quercus robur)                                                                                                                                                                                                          |                             |                       |    |
| Site Address:                   |                | 1320 Poyntzs Road, West Eyreton                                                                                                                                                                                                      |                             |                       |    |
| Valuation Number:               |                | 2170008413                                                                                                                                                                                                                           |                             |                       |    |
| Legal Description               |                | LOT 5 DP 349021                                                                                                                                                                                                                      |                             |                       |    |
| Comments at time of assessment: |                | Line of 8-10 large mature oak trees along Southern<br>boundary of property. Trees have multiple dead<br>branches within the crowns. Several trees have lost<br>branches in the past, some are still broken/hanging in<br>the crowns. |                             |                       |    |
| Points:                         |                | 174                                                                                                                                                                                                                                  |                             |                       |    |
| Latitude:                       |                | -43.3398389169                                                                                                                                                                                                                       |                             |                       |    |
| Longitude:                      |                | 172.328905351                                                                                                                                                                                                                        |                             |                       |    |
|                                 |                | Breakdowi                                                                                                                                                                                                                            | n of Points:                |                       |    |
| Health Condition:               |                |                                                                                                                                                                                                                                      | Amenity – Community Benefit |                       |    |
| Age:                            | 100+           | 27                                                                                                                                                                                                                                   | Statue:                     | 21 to 26 (m)          | 21 |
| Form:                           | Good           | 15                                                                                                                                                                                                                                   | Visibility:                 | 1 (km)                | 9  |
| Occurrence:                     | Common         | 9                                                                                                                                                                                                                                    | Proximity:                  | Group 10+             | 15 |
| Vigour &<br>Vitality:           | Good           | 15                                                                                                                                                                                                                                   | Role:                       | Significant           | 21 |
| Function:                       | Significant    | 21                                                                                                                                                                                                                                   | Climatic<br>Influence:      | Significant           | 21 |
|                                 |                |                                                                                                                                                                                                                                      | Statue:                     |                       |    |
|                                 |                |                                                                                                                                                                                                                                      | Historic                    |                       |    |
|                                 | Sub Total:     | 87                                                                                                                                                                                                                                   |                             | Sub Total:            | 87 |
|                                 |                | Tota                                                                                                                                                                                                                                 | l: 174                      | •                     |    |