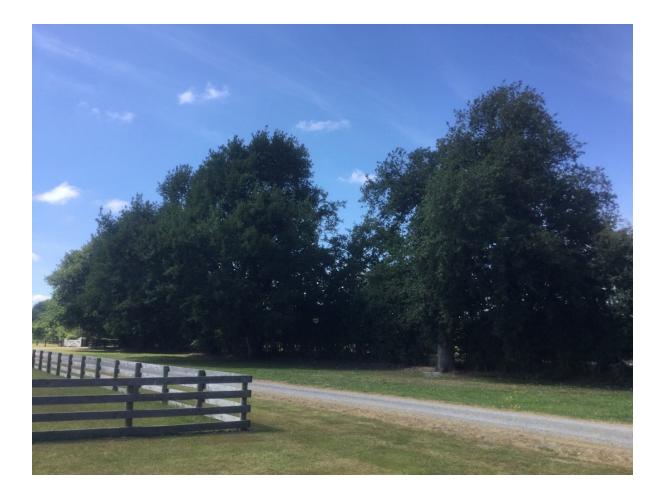

## WAIMAKARIRI DISTRICT COUNCIL

| I                               | NOTABLE TREE S | SITES IN T                                                                                                                                                                                                                           |                             | ARIRI DISTRICT        |    |
|---------------------------------|----------------|--------------------------------------------------------------------------------------------------------------------------------------------------------------------------------------------------------------------------------------|-----------------------------|-----------------------|----|
| Site Number:                    |                | TREE01                                                                                                                                                                                                                               | 9                           | Approximate Age: 100+ |    |
| Assessment Date                 |                | 12/12/2019                                                                                                                                                                                                                           |                             |                       |    |
| Previous assessment number:     |                | P023                                                                                                                                                                                                                                 |                             |                       |    |
| Site Species:                   |                | English Oak (Quercus robur)                                                                                                                                                                                                          |                             |                       |    |
| Site Address:                   |                | 1320 Poyntzs Road, West Eyreton                                                                                                                                                                                                      |                             |                       |    |
| Valuation Number:               |                | 2170008413                                                                                                                                                                                                                           |                             |                       |    |
| Legal Description               |                | LOT 5 DP 349021                                                                                                                                                                                                                      |                             |                       |    |
| Comments at time of assessment: |                | Line of 8-10 large mature oak trees along Southern<br>boundary of property. Trees have multiple dead<br>branches within the crowns. Several trees have lost<br>branches in the past, some are still broken/hanging in<br>the crowns. |                             |                       |    |
| Points:                         |                | 174                                                                                                                                                                                                                                  |                             |                       |    |
| Latitude:                       |                | -43.3398389169                                                                                                                                                                                                                       |                             |                       |    |
| Longitude:                      |                | 172.328905351                                                                                                                                                                                                                        |                             |                       |    |
|                                 |                | Breakdowi                                                                                                                                                                                                                            | n of Points:                |                       |    |
| Health Condition:               |                |                                                                                                                                                                                                                                      | Amenity – Community Benefit |                       |    |
| Age:                            | 100+           | 27                                                                                                                                                                                                                                   | Statue:                     | 21 to 26 (m)          | 21 |
| Form:                           | Good           | 15                                                                                                                                                                                                                                   | Visibility:                 | 1 (km)                | 9  |
| Occurrence:                     | Common         | 9                                                                                                                                                                                                                                    | Proximity:                  | Group 10+             | 15 |
| Vigour &<br>Vitality:           | Good           | 15                                                                                                                                                                                                                                   | Role:                       | Significant           | 21 |
| Function:                       | Significant    | 21                                                                                                                                                                                                                                   | Climatic<br>Influence:      | Significant           | 21 |
|                                 |                |                                                                                                                                                                                                                                      | Statue:                     |                       |    |
|                                 |                |                                                                                                                                                                                                                                      | Historic                    |                       |    |
|                                 | Sub Total:     | 87                                                                                                                                                                                                                                   |                             | Sub Total:            | 87 |
|                                 |                | Tota                                                                                                                                                                                                                                 | l: 174                      | •                     |    |