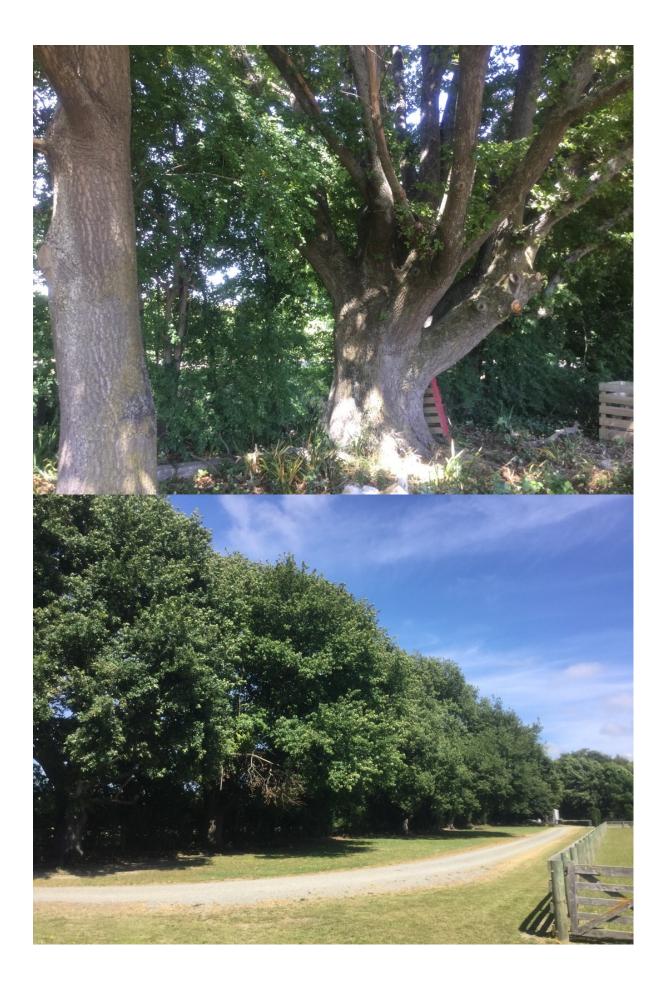

## WAIMAKARIRI DISTRICT COUNCIL

| I                               | NOTABLE TREE S | SITES IN T                                                                                                                                                                                                                           |                             | ARIRI DISTRICT        |    |
|---------------------------------|----------------|--------------------------------------------------------------------------------------------------------------------------------------------------------------------------------------------------------------------------------------|-----------------------------|-----------------------|----|
| Site Number:                    |                | TREE01                                                                                                                                                                                                                               | 9                           | Approximate Age: 100+ |    |
| Assessment Date                 |                | 12/12/2019                                                                                                                                                                                                                           |                             |                       |    |
| Previous assessment number:     |                | P023                                                                                                                                                                                                                                 |                             |                       |    |
| Site Species:                   |                | English Oak (Quercus robur)                                                                                                                                                                                                          |                             |                       |    |
| Site Address:                   |                | 1320 Poyntzs Road, West Eyreton                                                                                                                                                                                                      |                             |                       |    |
| Valuation Number:               |                | 2170008413                                                                                                                                                                                                                           |                             |                       |    |
| Legal Description               |                | LOT 5 DP 349021                                                                                                                                                                                                                      |                             |                       |    |
| Comments at time of assessment: |                | Line of 8-10 large mature oak trees along Southern<br>boundary of property. Trees have multiple dead<br>branches within the crowns. Several trees have lost<br>branches in the past, some are still broken/hanging in<br>the crowns. |                             |                       |    |
| Points:                         |                | 174                                                                                                                                                                                                                                  |                             |                       |    |
| Latitude:                       |                | -43.3398389169                                                                                                                                                                                                                       |                             |                       |    |
| Longitude:                      |                | 172.328905351                                                                                                                                                                                                                        |                             |                       |    |
|                                 |                | Breakdowi                                                                                                                                                                                                                            | n of Points:                |                       |    |
| Health Condition:               |                |                                                                                                                                                                                                                                      | Amenity – Community Benefit |                       |    |
| Age:                            | 100+           | 27                                                                                                                                                                                                                                   | Statue:                     | 21 to 26 (m)          | 21 |
| Form:                           | Good           | 15                                                                                                                                                                                                                                   | Visibility:                 | 1 (km)                | 9  |
| Occurrence:                     | Common         | 9                                                                                                                                                                                                                                    | Proximity:                  | Group 10+             | 15 |
| Vigour &<br>Vitality:           | Good           | 15                                                                                                                                                                                                                                   | Role:                       | Significant           | 21 |
| Function:                       | Significant    | 21                                                                                                                                                                                                                                   | Climatic<br>Influence:      | Significant           | 21 |
|                                 |                |                                                                                                                                                                                                                                      | Statue:                     |                       |    |
|                                 |                |                                                                                                                                                                                                                                      | Historic                    |                       |    |
|                                 | Sub Total:     | 87                                                                                                                                                                                                                                   |                             | Sub Total:            | 87 |
|                                 |                | Tota                                                                                                                                                                                                                                 | l: 174                      | •                     |    |