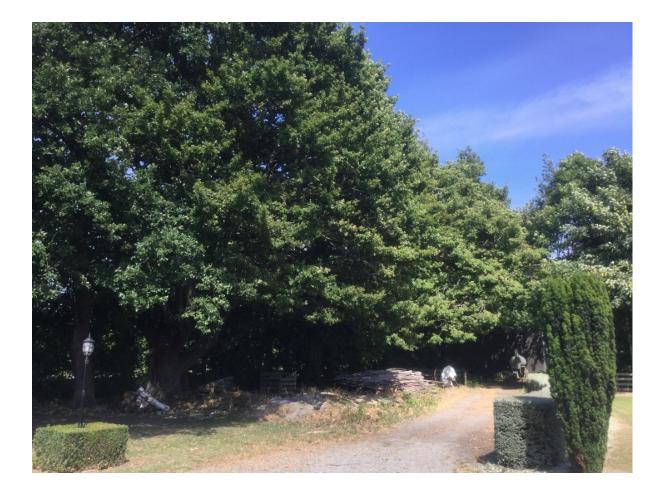

## WAIMAKARIRI DISTRICT COUNCIL

| I                               | NOTABLE TREE S | SITES IN T                                                                                                                                                                                                                           |                             | ARIRI DISTRICT        |    |
|---------------------------------|----------------|--------------------------------------------------------------------------------------------------------------------------------------------------------------------------------------------------------------------------------------|-----------------------------|-----------------------|----|
| Site Number:                    |                | TREE01                                                                                                                                                                                                                               | 9                           | Approximate Age: 100+ |    |
| Assessment Date                 |                | 12/12/2019                                                                                                                                                                                                                           |                             |                       |    |
| Previous assessment number:     |                | P023                                                                                                                                                                                                                                 |                             |                       |    |
| Site Species:                   |                | English Oak (Quercus robur)                                                                                                                                                                                                          |                             |                       |    |
| Site Address:                   |                | 1320 Poyntzs Road, West Eyreton                                                                                                                                                                                                      |                             |                       |    |
| Valuation Number:               |                | 2170008413                                                                                                                                                                                                                           |                             |                       |    |
| Legal Description               |                | LOT 5 DP 349021                                                                                                                                                                                                                      |                             |                       |    |
| Comments at time of assessment: |                | Line of 8-10 large mature oak trees along Southern<br>boundary of property. Trees have multiple dead<br>branches within the crowns. Several trees have lost<br>branches in the past, some are still broken/hanging in<br>the crowns. |                             |                       |    |
| Points:                         |                | 174                                                                                                                                                                                                                                  |                             |                       |    |
| Latitude:                       |                | -43.3398389169                                                                                                                                                                                                                       |                             |                       |    |
| Longitude:                      |                | 172.328905351                                                                                                                                                                                                                        |                             |                       |    |
|                                 |                | Breakdowi                                                                                                                                                                                                                            | n of Points:                |                       |    |
| Health Condition:               |                |                                                                                                                                                                                                                                      | Amenity – Community Benefit |                       |    |
| Age:                            | 100+           | 27                                                                                                                                                                                                                                   | Statue:                     | 21 to 26 (m)          | 21 |
| Form:                           | Good           | 15                                                                                                                                                                                                                                   | Visibility:                 | 1 (km)                | 9  |
| Occurrence:                     | Common         | 9                                                                                                                                                                                                                                    | Proximity:                  | Group 10+             | 15 |
| Vigour &<br>Vitality:           | Good           | 15                                                                                                                                                                                                                                   | Role:                       | Significant           | 21 |
| Function:                       | Significant    | 21                                                                                                                                                                                                                                   | Climatic<br>Influence:      | Significant           | 21 |
|                                 |                |                                                                                                                                                                                                                                      | Statue:                     |                       |    |
|                                 |                |                                                                                                                                                                                                                                      | Historic                    |                       |    |
|                                 | Sub Total:     | 87                                                                                                                                                                                                                                   |                             | Sub Total:            | 87 |
|                                 |                | Tota                                                                                                                                                                                                                                 | l: 174                      | •                     |    |