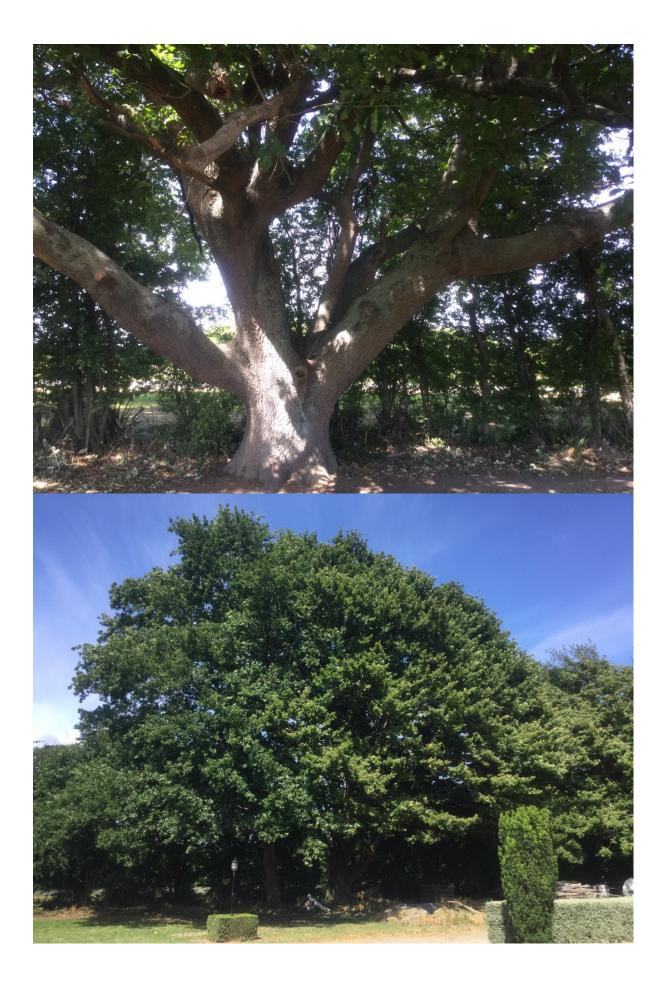

## WAIMAKARIRI DISTRICT COUNCIL

| I                               | NOTABLE TREE S | SITES IN T                                                                                                                                                                                                                           |                             | ARIRI DISTRICT        |    |
|---------------------------------|----------------|--------------------------------------------------------------------------------------------------------------------------------------------------------------------------------------------------------------------------------------|-----------------------------|-----------------------|----|
| Site Number:                    |                | TREE01                                                                                                                                                                                                                               | 9                           | Approximate Age: 100+ |    |
| Assessment Date                 |                | 12/12/2019                                                                                                                                                                                                                           |                             |                       |    |
| Previous assessment number:     |                | P023                                                                                                                                                                                                                                 |                             |                       |    |
| Site Species:                   |                | English Oak (Quercus robur)                                                                                                                                                                                                          |                             |                       |    |
| Site Address:                   |                | 1320 Poyntzs Road, West Eyreton                                                                                                                                                                                                      |                             |                       |    |
| Valuation Number:               |                | 2170008413                                                                                                                                                                                                                           |                             |                       |    |
| Legal Description               |                | LOT 5 DP 349021                                                                                                                                                                                                                      |                             |                       |    |
| Comments at time of assessment: |                | Line of 8-10 large mature oak trees along Southern<br>boundary of property. Trees have multiple dead<br>branches within the crowns. Several trees have lost<br>branches in the past, some are still broken/hanging in<br>the crowns. |                             |                       |    |
| Points:                         |                | 174                                                                                                                                                                                                                                  |                             |                       |    |
| Latitude:                       |                | -43.3398389169                                                                                                                                                                                                                       |                             |                       |    |
| Longitude:                      |                | 172.328905351                                                                                                                                                                                                                        |                             |                       |    |
|                                 |                | Breakdowi                                                                                                                                                                                                                            | n of Points:                |                       |    |
| Health Condition:               |                |                                                                                                                                                                                                                                      | Amenity – Community Benefit |                       |    |
| Age:                            | 100+           | 27                                                                                                                                                                                                                                   | Statue:                     | 21 to 26 (m)          | 21 |
| Form:                           | Good           | 15                                                                                                                                                                                                                                   | Visibility:                 | 1 (km)                | 9  |
| Occurrence:                     | Common         | 9                                                                                                                                                                                                                                    | Proximity:                  | Group 10+             | 15 |
| Vigour &<br>Vitality:           | Good           | 15                                                                                                                                                                                                                                   | Role:                       | Significant           | 21 |
| Function:                       | Significant    | 21                                                                                                                                                                                                                                   | Climatic<br>Influence:      | Significant           | 21 |
|                                 |                |                                                                                                                                                                                                                                      | Statue:                     |                       |    |
|                                 |                |                                                                                                                                                                                                                                      | Historic                    |                       |    |
|                                 | Sub Total:     | 87                                                                                                                                                                                                                                   |                             | Sub Total:            | 87 |
|                                 |                | Tota                                                                                                                                                                                                                                 | l: 174                      | •                     |    |