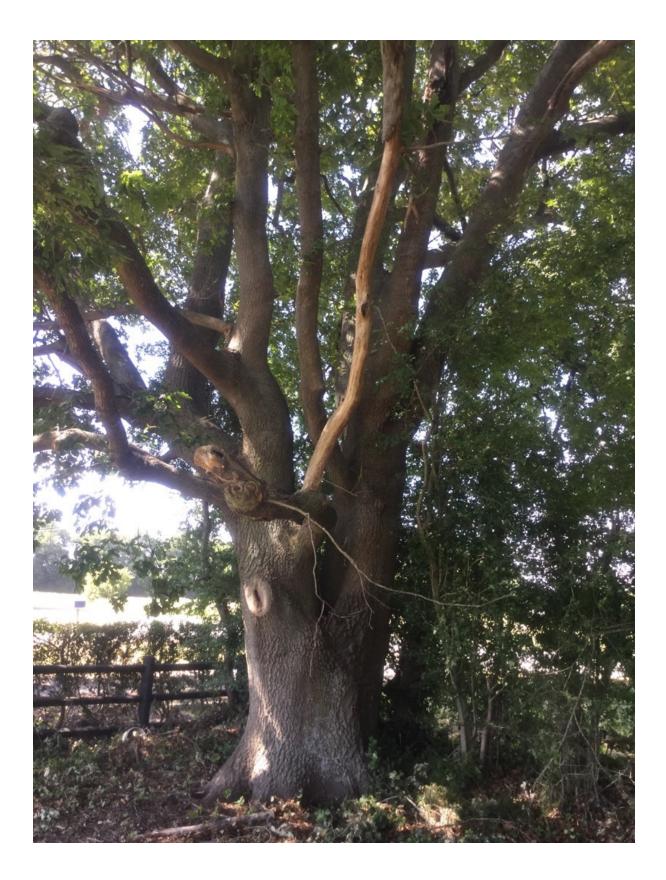

## WAIMAKARIRI DISTRICT COUNCIL

| I                               | NOTABLE TREE S | SITES IN T                                                                                                                                                                                                                           |                             | ARIRI DISTRICT        |    |
|---------------------------------|----------------|--------------------------------------------------------------------------------------------------------------------------------------------------------------------------------------------------------------------------------------|-----------------------------|-----------------------|----|
| Site Number:                    |                | TREE01                                                                                                                                                                                                                               | 9                           | Approximate Age: 100+ |    |
| Assessment Date                 |                | 12/12/2019                                                                                                                                                                                                                           |                             |                       |    |
| Previous assessment number:     |                | P023                                                                                                                                                                                                                                 |                             |                       |    |
| Site Species:                   |                | English Oak (Quercus robur)                                                                                                                                                                                                          |                             |                       |    |
| Site Address:                   |                | 1320 Poyntzs Road, West Eyreton                                                                                                                                                                                                      |                             |                       |    |
| Valuation Number:               |                | 2170008413                                                                                                                                                                                                                           |                             |                       |    |
| Legal Description               |                | LOT 5 DP 349021                                                                                                                                                                                                                      |                             |                       |    |
| Comments at time of assessment: |                | Line of 8-10 large mature oak trees along Southern<br>boundary of property. Trees have multiple dead<br>branches within the crowns. Several trees have lost<br>branches in the past, some are still broken/hanging in<br>the crowns. |                             |                       |    |
| Points:                         |                | 174                                                                                                                                                                                                                                  |                             |                       |    |
| Latitude:                       |                | -43.3398389169                                                                                                                                                                                                                       |                             |                       |    |
| Longitude:                      |                | 172.328905351                                                                                                                                                                                                                        |                             |                       |    |
|                                 |                | Breakdowi                                                                                                                                                                                                                            | n of Points:                |                       |    |
| Health Condition:               |                |                                                                                                                                                                                                                                      | Amenity – Community Benefit |                       |    |
| Age:                            | 100+           | 27                                                                                                                                                                                                                                   | Statue:                     | 21 to 26 (m)          | 21 |
| Form:                           | Good           | 15                                                                                                                                                                                                                                   | Visibility:                 | 1 (km)                | 9  |
| Occurrence:                     | Common         | 9                                                                                                                                                                                                                                    | Proximity:                  | Group 10+             | 15 |
| Vigour &<br>Vitality:           | Good           | 15                                                                                                                                                                                                                                   | Role:                       | Significant           | 21 |
| Function:                       | Significant    | 21                                                                                                                                                                                                                                   | Climatic<br>Influence:      | Significant           | 21 |
|                                 |                |                                                                                                                                                                                                                                      | Statue:                     |                       |    |
|                                 |                |                                                                                                                                                                                                                                      | Historic                    |                       |    |
|                                 | Sub Total:     | 87                                                                                                                                                                                                                                   |                             | Sub Total:            | 87 |
|                                 |                | Tota                                                                                                                                                                                                                                 | l: 174                      | •                     |    |