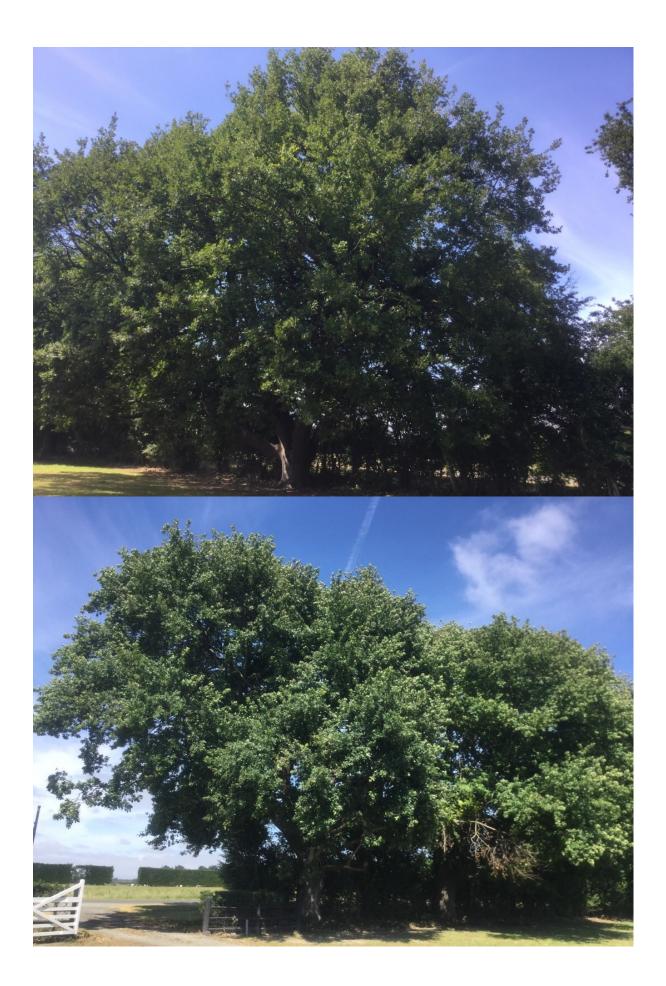

## WAIMAKARIRI DISTRICT COUNCIL

| I                               | NOTABLE TREE S | SITES IN T                                                                                                                                                                                                                           |                             | ARIRI DISTRICT        |    |
|---------------------------------|----------------|--------------------------------------------------------------------------------------------------------------------------------------------------------------------------------------------------------------------------------------|-----------------------------|-----------------------|----|
| Site Number:                    |                | TREE01                                                                                                                                                                                                                               | 9                           | Approximate Age: 100+ |    |
| Assessment Date                 |                | 12/12/2019                                                                                                                                                                                                                           |                             |                       |    |
| Previous assessment number:     |                | P023                                                                                                                                                                                                                                 |                             |                       |    |
| Site Species:                   |                | English Oak (Quercus robur)                                                                                                                                                                                                          |                             |                       |    |
| Site Address:                   |                | 1320 Poyntzs Road, West Eyreton                                                                                                                                                                                                      |                             |                       |    |
| Valuation Number:               |                | 2170008413                                                                                                                                                                                                                           |                             |                       |    |
| Legal Description               |                | LOT 5 DP 349021                                                                                                                                                                                                                      |                             |                       |    |
| Comments at time of assessment: |                | Line of 8-10 large mature oak trees along Southern<br>boundary of property. Trees have multiple dead<br>branches within the crowns. Several trees have lost<br>branches in the past, some are still broken/hanging in<br>the crowns. |                             |                       |    |
| Points:                         |                | 174                                                                                                                                                                                                                                  |                             |                       |    |
| Latitude:                       |                | -43.3398389169                                                                                                                                                                                                                       |                             |                       |    |
| Longitude:                      |                | 172.328905351                                                                                                                                                                                                                        |                             |                       |    |
|                                 |                | Breakdowi                                                                                                                                                                                                                            | n of Points:                |                       |    |
| Health Condition:               |                |                                                                                                                                                                                                                                      | Amenity – Community Benefit |                       |    |
| Age:                            | 100+           | 27                                                                                                                                                                                                                                   | Statue:                     | 21 to 26 (m)          | 21 |
| Form:                           | Good           | 15                                                                                                                                                                                                                                   | Visibility:                 | 1 (km)                | 9  |
| Occurrence:                     | Common         | 9                                                                                                                                                                                                                                    | Proximity:                  | Group 10+             | 15 |
| Vigour &<br>Vitality:           | Good           | 15                                                                                                                                                                                                                                   | Role:                       | Significant           | 21 |
| Function:                       | Significant    | 21                                                                                                                                                                                                                                   | Climatic<br>Influence:      | Significant           | 21 |
|                                 |                |                                                                                                                                                                                                                                      | Statue:                     |                       |    |
|                                 |                |                                                                                                                                                                                                                                      | Historic                    |                       |    |
|                                 | Sub Total:     | 87                                                                                                                                                                                                                                   |                             | Sub Total:            | 87 |
|                                 |                | Tota                                                                                                                                                                                                                                 | l: 174                      | •                     |    |