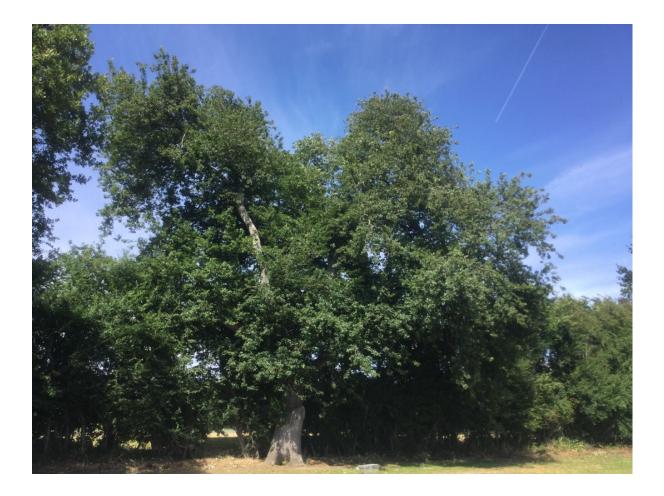

## WAIMAKARIRI DISTRICT COUNCIL

| I                               | NOTABLE TREE S | SITES IN T                                                                                                                                                                                                                           |                             | ARIRI DISTRICT        |    |
|---------------------------------|----------------|--------------------------------------------------------------------------------------------------------------------------------------------------------------------------------------------------------------------------------------|-----------------------------|-----------------------|----|
| Site Number:                    |                | TREE01                                                                                                                                                                                                                               | 9                           | Approximate Age: 100+ |    |
| Assessment Date                 |                | 12/12/2019                                                                                                                                                                                                                           |                             |                       |    |
| Previous assessment number:     |                | P023                                                                                                                                                                                                                                 |                             |                       |    |
| Site Species:                   |                | English Oak (Quercus robur)                                                                                                                                                                                                          |                             |                       |    |
| Site Address:                   |                | 1320 Poyntzs Road, West Eyreton                                                                                                                                                                                                      |                             |                       |    |
| Valuation Number:               |                | 2170008413                                                                                                                                                                                                                           |                             |                       |    |
| Legal Description               |                | LOT 5 DP 349021                                                                                                                                                                                                                      |                             |                       |    |
| Comments at time of assessment: |                | Line of 8-10 large mature oak trees along Southern<br>boundary of property. Trees have multiple dead<br>branches within the crowns. Several trees have lost<br>branches in the past, some are still broken/hanging in<br>the crowns. |                             |                       |    |
| Points:                         |                | 174                                                                                                                                                                                                                                  |                             |                       |    |
| Latitude:                       |                | -43.3398389169                                                                                                                                                                                                                       |                             |                       |    |
| Longitude:                      |                | 172.328905351                                                                                                                                                                                                                        |                             |                       |    |
|                                 |                | Breakdowi                                                                                                                                                                                                                            | n of Points:                |                       |    |
| Health Condition:               |                |                                                                                                                                                                                                                                      | Amenity – Community Benefit |                       |    |
| Age:                            | 100+           | 27                                                                                                                                                                                                                                   | Statue:                     | 21 to 26 (m)          | 21 |
| Form:                           | Good           | 15                                                                                                                                                                                                                                   | Visibility:                 | 1 (km)                | 9  |
| Occurrence:                     | Common         | 9                                                                                                                                                                                                                                    | Proximity:                  | Group 10+             | 15 |
| Vigour &<br>Vitality:           | Good           | 15                                                                                                                                                                                                                                   | Role:                       | Significant           | 21 |
| Function:                       | Significant    | 21                                                                                                                                                                                                                                   | Climatic<br>Influence:      | Significant           | 21 |
|                                 |                |                                                                                                                                                                                                                                      | Statue:                     |                       |    |
|                                 |                |                                                                                                                                                                                                                                      | Historic                    |                       |    |
|                                 | Sub Total:     | 87                                                                                                                                                                                                                                   |                             | Sub Total:            | 87 |
|                                 |                | Tota                                                                                                                                                                                                                                 | l: 174                      | •                     |    |