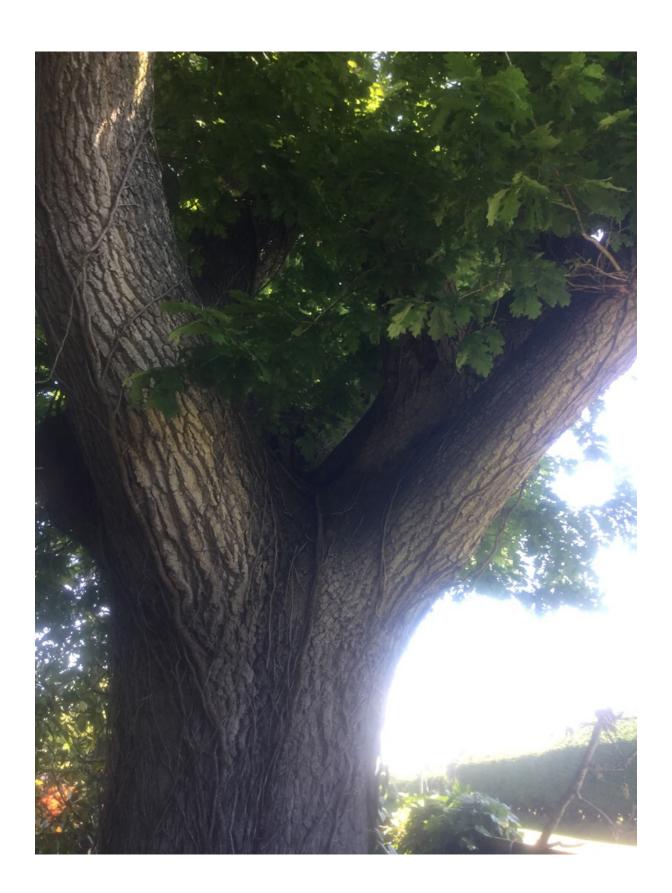

## **WAIMAKARIRI DISTRICT COUNCIL**

|                                 | NOTABLE TREE S | SITES IN T                                                                                                                                                                                                                                                                                                                                                | HE WAIMAKA                  | ARIRI DISTRICT        |    |
|---------------------------------|----------------|-----------------------------------------------------------------------------------------------------------------------------------------------------------------------------------------------------------------------------------------------------------------------------------------------------------------------------------------------------------|-----------------------------|-----------------------|----|
| Site Number:                    |                | TREE00                                                                                                                                                                                                                                                                                                                                                    | 9                           | Approximate Age: 100+ |    |
| Assessment Date                 |                | 12/11/2019                                                                                                                                                                                                                                                                                                                                                |                             |                       |    |
| Previous assessment number:     |                | P013B                                                                                                                                                                                                                                                                                                                                                     |                             |                       |    |
| Site Species:                   |                | English Oak (Quercus robur)                                                                                                                                                                                                                                                                                                                               |                             |                       |    |
| Site Address:                   |                | 177 Heywards Road, Clarkville                                                                                                                                                                                                                                                                                                                             |                             |                       |    |
| Valuation Number:               |                | 2173015200                                                                                                                                                                                                                                                                                                                                                |                             |                       |    |
| Legal Description               |                | LOT 1 DP 57139                                                                                                                                                                                                                                                                                                                                            |                             |                       |    |
| Comments at time of assessment: |                | Tree is located on Northern boundary of property and is overhanging the road. Multiple large lower limbs have been removed in the past. Tree has lost several medium sized branches from the crown. Tree has some significant decay in large scaffold limbs from historical large stem failures. Tree has lots of epicormal growth throughout the canopy. |                             |                       |    |
| Points:                         |                | 147                                                                                                                                                                                                                                                                                                                                                       |                             |                       |    |
| Latitude:                       |                | -43.4155430505                                                                                                                                                                                                                                                                                                                                            |                             |                       |    |
| Longitude:                      |                | 172.609274313                                                                                                                                                                                                                                                                                                                                             |                             |                       |    |
|                                 | ı              | Breakdow                                                                                                                                                                                                                                                                                                                                                  | n of Points:                |                       |    |
| Health Condition:               |                |                                                                                                                                                                                                                                                                                                                                                           | Amenity – Community Benefit |                       |    |
| Age:                            | 100+           | 27                                                                                                                                                                                                                                                                                                                                                        | Statue:                     | 21 to 26 (m)          | 21 |
| Form:                           | Poor           | 3                                                                                                                                                                                                                                                                                                                                                         | Visibility:                 | 1 (km )               | 9  |
| Occurrence:                     | Common         | 9                                                                                                                                                                                                                                                                                                                                                         | Proximity:                  | Group 10+             | 15 |
| Vigour &<br>Vitality:           | Good           | 15                                                                                                                                                                                                                                                                                                                                                        | Role:                       | Important             | 15 |
| Function:                       | Important      | 15                                                                                                                                                                                                                                                                                                                                                        | Climatic<br>Influence:      | Important             | 15 |
|                                 |                |                                                                                                                                                                                                                                                                                                                                                           | Statue:                     |                       |    |
|                                 |                |                                                                                                                                                                                                                                                                                                                                                           | Historic                    | Age 100+              | 3  |
|                                 | Sub Total:     | 69                                                                                                                                                                                                                                                                                                                                                        |                             | Sub Total:            | 78 |
|                                 |                | Tota                                                                                                                                                                                                                                                                                                                                                      | l: 146                      |                       |    |