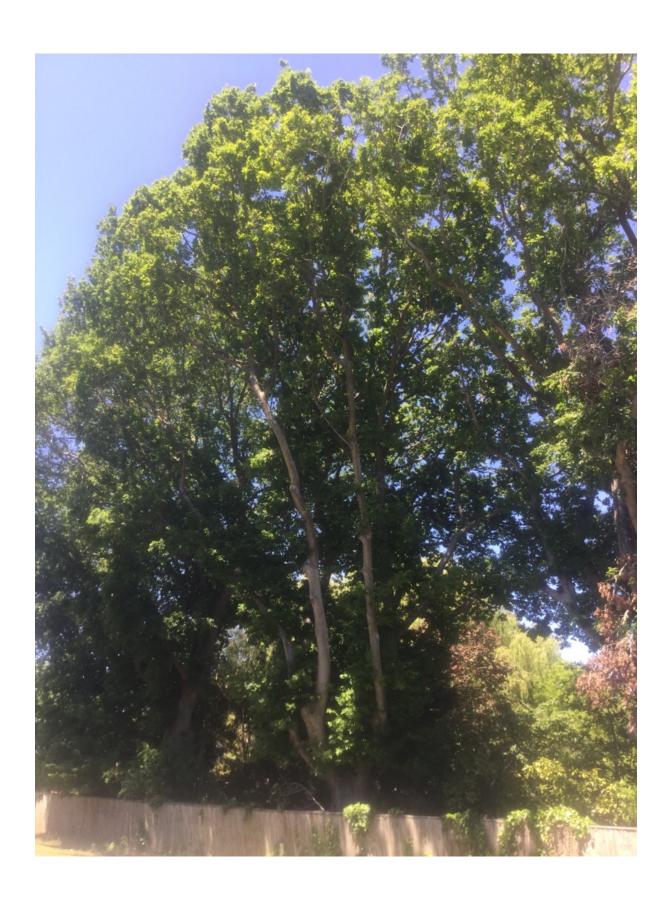

## **WAIMAKARIRI DISTRICT COUNCIL**

|                                 | NOTABLE TREE S | SITES IN T                                                                                                                                                                                                                                                                                                                                                | HE WAIMAKA                  | ARIRI DISTRICT        |    |
|---------------------------------|----------------|-----------------------------------------------------------------------------------------------------------------------------------------------------------------------------------------------------------------------------------------------------------------------------------------------------------------------------------------------------------|-----------------------------|-----------------------|----|
| Site Number:                    |                | TREE00                                                                                                                                                                                                                                                                                                                                                    | 9                           | Approximate Age: 100+ |    |
| Assessment Date                 |                | 12/11/2019                                                                                                                                                                                                                                                                                                                                                |                             |                       |    |
| Previous assessment number:     |                | P013B                                                                                                                                                                                                                                                                                                                                                     |                             |                       |    |
| Site Species:                   |                | English Oak (Quercus robur)                                                                                                                                                                                                                                                                                                                               |                             |                       |    |
| Site Address:                   |                | 177 Heywards Road, Clarkville                                                                                                                                                                                                                                                                                                                             |                             |                       |    |
| Valuation Number:               |                | 2173015200                                                                                                                                                                                                                                                                                                                                                |                             |                       |    |
| Legal Description               |                | LOT 1 DP 57139                                                                                                                                                                                                                                                                                                                                            |                             |                       |    |
| Comments at time of assessment: |                | Tree is located on Northern boundary of property and is overhanging the road. Multiple large lower limbs have been removed in the past. Tree has lost several medium sized branches from the crown. Tree has some significant decay in large scaffold limbs from historical large stem failures. Tree has lots of epicormal growth throughout the canopy. |                             |                       |    |
| Points:                         |                | 147                                                                                                                                                                                                                                                                                                                                                       |                             |                       |    |
| Latitude:                       |                | -43.4155430505                                                                                                                                                                                                                                                                                                                                            |                             |                       |    |
| Longitude:                      |                | 172.609274313                                                                                                                                                                                                                                                                                                                                             |                             |                       |    |
|                                 | ı              | Breakdow                                                                                                                                                                                                                                                                                                                                                  | n of Points:                |                       |    |
| Health Condition:               |                |                                                                                                                                                                                                                                                                                                                                                           | Amenity – Community Benefit |                       |    |
| Age:                            | 100+           | 27                                                                                                                                                                                                                                                                                                                                                        | Statue:                     | 21 to 26 (m)          | 21 |
| Form:                           | Poor           | 3                                                                                                                                                                                                                                                                                                                                                         | Visibility:                 | 1 (km )               | 9  |
| Occurrence:                     | Common         | 9                                                                                                                                                                                                                                                                                                                                                         | Proximity:                  | Group 10+             | 15 |
| Vigour &<br>Vitality:           | Good           | 15                                                                                                                                                                                                                                                                                                                                                        | Role:                       | Important             | 15 |
| Function:                       | Important      | 15                                                                                                                                                                                                                                                                                                                                                        | Climatic<br>Influence:      | Important             | 15 |
|                                 |                |                                                                                                                                                                                                                                                                                                                                                           | Statue:                     |                       |    |
|                                 |                |                                                                                                                                                                                                                                                                                                                                                           | Historic                    | Age 100+              | 3  |
|                                 | Sub Total:     | 69                                                                                                                                                                                                                                                                                                                                                        |                             | Sub Total:            | 78 |
|                                 |                | Tota                                                                                                                                                                                                                                                                                                                                                      | l: 146                      |                       |    |