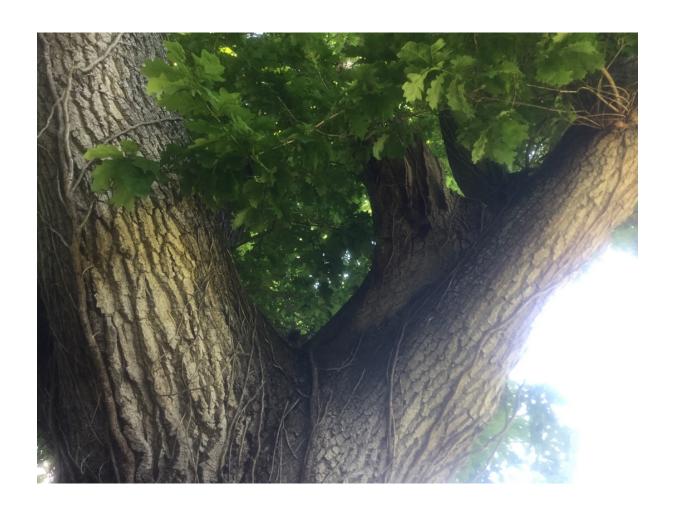

## **WAIMAKARIRI DISTRICT COUNCIL**

|                                 | NOTABLE TREE S | SITES IN T                                                                                                                                                                                                                                                                                                                                                | HE WAIMAKA                  | ARIRI DISTRICT        |    |
|---------------------------------|----------------|-----------------------------------------------------------------------------------------------------------------------------------------------------------------------------------------------------------------------------------------------------------------------------------------------------------------------------------------------------------|-----------------------------|-----------------------|----|
| Site Number:                    |                | TREE00                                                                                                                                                                                                                                                                                                                                                    | 9                           | Approximate Age: 100+ |    |
| Assessment Date                 |                | 12/11/2019                                                                                                                                                                                                                                                                                                                                                |                             |                       |    |
| Previous assessment number:     |                | P013B                                                                                                                                                                                                                                                                                                                                                     |                             |                       |    |
| Site Species:                   |                | English Oak (Quercus robur)                                                                                                                                                                                                                                                                                                                               |                             |                       |    |
| Site Address:                   |                | 177 Heywards Road, Clarkville                                                                                                                                                                                                                                                                                                                             |                             |                       |    |
| Valuation Number:               |                | 2173015200                                                                                                                                                                                                                                                                                                                                                |                             |                       |    |
| Legal Description               |                | LOT 1 DP 57139                                                                                                                                                                                                                                                                                                                                            |                             |                       |    |
| Comments at time of assessment: |                | Tree is located on Northern boundary of property and is overhanging the road. Multiple large lower limbs have been removed in the past. Tree has lost several medium sized branches from the crown. Tree has some significant decay in large scaffold limbs from historical large stem failures. Tree has lots of epicormal growth throughout the canopy. |                             |                       |    |
| Points:                         |                | 147                                                                                                                                                                                                                                                                                                                                                       |                             |                       |    |
| Latitude:                       |                | -43.4155430505                                                                                                                                                                                                                                                                                                                                            |                             |                       |    |
| Longitude:                      |                | 172.609274313                                                                                                                                                                                                                                                                                                                                             |                             |                       |    |
|                                 | ı              | Breakdow                                                                                                                                                                                                                                                                                                                                                  | n of Points:                |                       |    |
| Health Condition:               |                |                                                                                                                                                                                                                                                                                                                                                           | Amenity – Community Benefit |                       |    |
| Age:                            | 100+           | 27                                                                                                                                                                                                                                                                                                                                                        | Statue:                     | 21 to 26 (m)          | 21 |
| Form:                           | Poor           | 3                                                                                                                                                                                                                                                                                                                                                         | Visibility:                 | 1 (km )               | 9  |
| Occurrence:                     | Common         | 9                                                                                                                                                                                                                                                                                                                                                         | Proximity:                  | Group 10+             | 15 |
| Vigour &<br>Vitality:           | Good           | 15                                                                                                                                                                                                                                                                                                                                                        | Role:                       | Important             | 15 |
| Function:                       | Important      | 15                                                                                                                                                                                                                                                                                                                                                        | Climatic<br>Influence:      | Important             | 15 |
|                                 |                |                                                                                                                                                                                                                                                                                                                                                           | Statue:                     |                       |    |
|                                 |                |                                                                                                                                                                                                                                                                                                                                                           | Historic                    | Age 100+              | 3  |
|                                 | Sub Total:     | 69                                                                                                                                                                                                                                                                                                                                                        |                             | Sub Total:            | 78 |
|                                 |                | Tota                                                                                                                                                                                                                                                                                                                                                      | l: 146                      |                       |    |