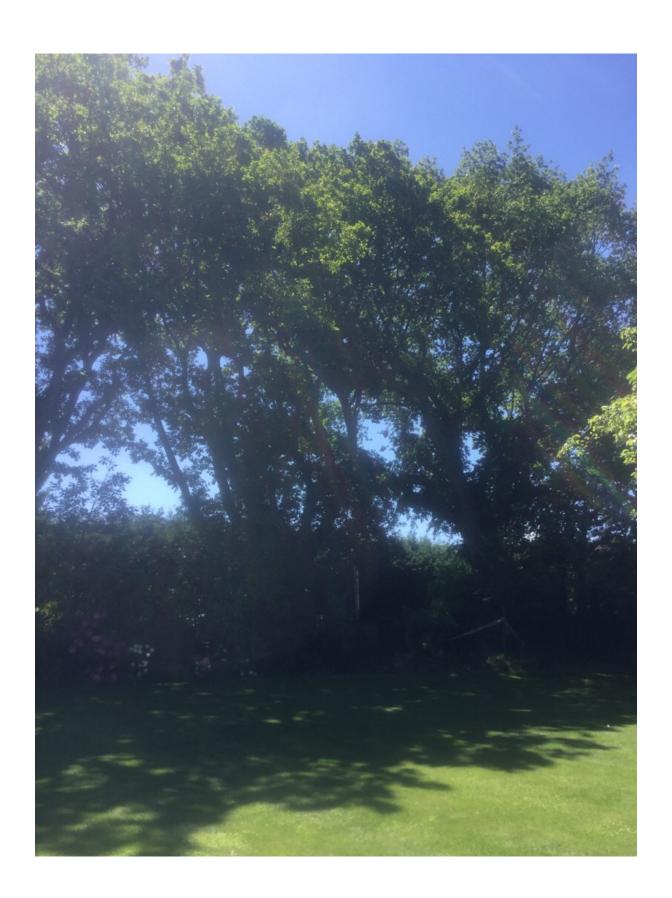

## **WAIMAKARIRI DISTRICT COUNCIL**

|                                 | NOTABLE TREE S | SITES IN T                                                                                                                                                                                                                                                                                                                                                | HE WAIMAKA                  | ARIRI DISTRICT        |    |
|---------------------------------|----------------|-----------------------------------------------------------------------------------------------------------------------------------------------------------------------------------------------------------------------------------------------------------------------------------------------------------------------------------------------------------|-----------------------------|-----------------------|----|
| Site Number:                    |                | TREE00                                                                                                                                                                                                                                                                                                                                                    | 9                           | Approximate Age: 100+ |    |
| Assessment Date                 |                | 12/11/2019                                                                                                                                                                                                                                                                                                                                                |                             |                       |    |
| Previous assessment number:     |                | P013B                                                                                                                                                                                                                                                                                                                                                     |                             |                       |    |
| Site Species:                   |                | English Oak (Quercus robur)                                                                                                                                                                                                                                                                                                                               |                             |                       |    |
| Site Address:                   |                | 177 Heywards Road, Clarkville                                                                                                                                                                                                                                                                                                                             |                             |                       |    |
| Valuation Number:               |                | 2173015200                                                                                                                                                                                                                                                                                                                                                |                             |                       |    |
| Legal Description               |                | LOT 1 DP 57139                                                                                                                                                                                                                                                                                                                                            |                             |                       |    |
| Comments at time of assessment: |                | Tree is located on Northern boundary of property and is overhanging the road. Multiple large lower limbs have been removed in the past. Tree has lost several medium sized branches from the crown. Tree has some significant decay in large scaffold limbs from historical large stem failures. Tree has lots of epicormal growth throughout the canopy. |                             |                       |    |
| Points:                         |                | 147                                                                                                                                                                                                                                                                                                                                                       |                             |                       |    |
| Latitude:                       |                | -43.4155430505                                                                                                                                                                                                                                                                                                                                            |                             |                       |    |
| Longitude:                      |                | 172.609274313                                                                                                                                                                                                                                                                                                                                             |                             |                       |    |
|                                 | ı              | Breakdow                                                                                                                                                                                                                                                                                                                                                  | n of Points:                |                       |    |
| Health Condition:               |                |                                                                                                                                                                                                                                                                                                                                                           | Amenity – Community Benefit |                       |    |
| Age:                            | 100+           | 27                                                                                                                                                                                                                                                                                                                                                        | Statue:                     | 21 to 26 (m)          | 21 |
| Form:                           | Poor           | 3                                                                                                                                                                                                                                                                                                                                                         | Visibility:                 | 1 (km )               | 9  |
| Occurrence:                     | Common         | 9                                                                                                                                                                                                                                                                                                                                                         | Proximity:                  | Group 10+             | 15 |
| Vigour &<br>Vitality:           | Good           | 15                                                                                                                                                                                                                                                                                                                                                        | Role:                       | Important             | 15 |
| Function:                       | Important      | 15                                                                                                                                                                                                                                                                                                                                                        | Climatic<br>Influence:      | Important             | 15 |
|                                 |                |                                                                                                                                                                                                                                                                                                                                                           | Statue:                     |                       |    |
|                                 |                |                                                                                                                                                                                                                                                                                                                                                           | Historic                    | Age 100+              | 3  |
|                                 | Sub Total:     | 69                                                                                                                                                                                                                                                                                                                                                        |                             | Sub Total:            | 78 |
|                                 |                | Tota                                                                                                                                                                                                                                                                                                                                                      | l: 146                      |                       |    |