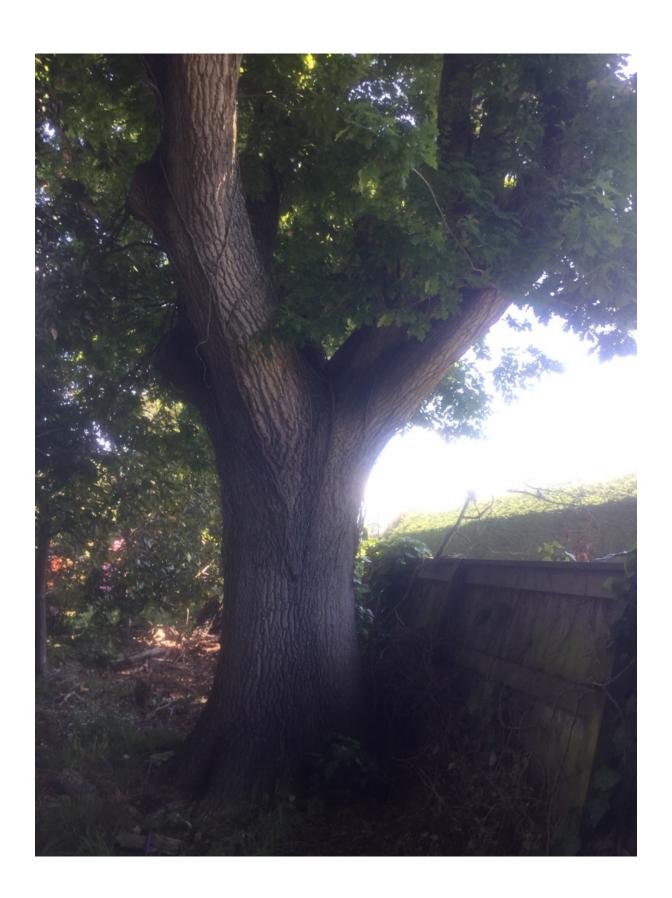

## **WAIMAKARIRI DISTRICT COUNCIL**

|                                 | NOTABLE TREE S | SITES IN T                                                                                                                                                                                                                                                                                                                                                | HE WAIMAKA                  | ARIRI DISTRICT        |    |
|---------------------------------|----------------|-----------------------------------------------------------------------------------------------------------------------------------------------------------------------------------------------------------------------------------------------------------------------------------------------------------------------------------------------------------|-----------------------------|-----------------------|----|
| Site Number:                    |                | TREE00                                                                                                                                                                                                                                                                                                                                                    | 9                           | Approximate Age: 100+ |    |
| Assessment Date                 |                | 12/11/2019                                                                                                                                                                                                                                                                                                                                                |                             |                       |    |
| Previous assessment number:     |                | P013B                                                                                                                                                                                                                                                                                                                                                     |                             |                       |    |
| Site Species:                   |                | English Oak (Quercus robur)                                                                                                                                                                                                                                                                                                                               |                             |                       |    |
| Site Address:                   |                | 177 Heywards Road, Clarkville                                                                                                                                                                                                                                                                                                                             |                             |                       |    |
| Valuation Number:               |                | 2173015200                                                                                                                                                                                                                                                                                                                                                |                             |                       |    |
| Legal Description               |                | LOT 1 DP 57139                                                                                                                                                                                                                                                                                                                                            |                             |                       |    |
| Comments at time of assessment: |                | Tree is located on Northern boundary of property and is overhanging the road. Multiple large lower limbs have been removed in the past. Tree has lost several medium sized branches from the crown. Tree has some significant decay in large scaffold limbs from historical large stem failures. Tree has lots of epicormal growth throughout the canopy. |                             |                       |    |
| Points:                         |                | 147                                                                                                                                                                                                                                                                                                                                                       |                             |                       |    |
| Latitude:                       |                | -43.4155430505                                                                                                                                                                                                                                                                                                                                            |                             |                       |    |
| Longitude:                      |                | 172.609274313                                                                                                                                                                                                                                                                                                                                             |                             |                       |    |
|                                 | ı              | Breakdow                                                                                                                                                                                                                                                                                                                                                  | n of Points:                |                       |    |
| Health Condition:               |                |                                                                                                                                                                                                                                                                                                                                                           | Amenity – Community Benefit |                       |    |
| Age:                            | 100+           | 27                                                                                                                                                                                                                                                                                                                                                        | Statue:                     | 21 to 26 (m)          | 21 |
| Form:                           | Poor           | 3                                                                                                                                                                                                                                                                                                                                                         | Visibility:                 | 1 (km )               | 9  |
| Occurrence:                     | Common         | 9                                                                                                                                                                                                                                                                                                                                                         | Proximity:                  | Group 10+             | 15 |
| Vigour &<br>Vitality:           | Good           | 15                                                                                                                                                                                                                                                                                                                                                        | Role:                       | Important             | 15 |
| Function:                       | Important      | 15                                                                                                                                                                                                                                                                                                                                                        | Climatic<br>Influence:      | Important             | 15 |
|                                 |                |                                                                                                                                                                                                                                                                                                                                                           | Statue:                     |                       |    |
|                                 |                |                                                                                                                                                                                                                                                                                                                                                           | Historic                    | Age 100+              | 3  |
|                                 | Sub Total:     | 69                                                                                                                                                                                                                                                                                                                                                        |                             | Sub Total:            | 78 |
|                                 |                | Tota                                                                                                                                                                                                                                                                                                                                                      | l: 146                      |                       |    |