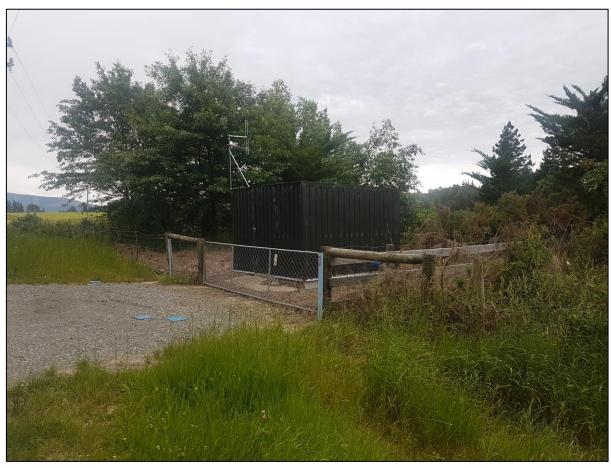

| Date:        | 17/12/2020   |
|--------------|--------------|
| Scale:       | 1:500        |
| Print Size:  | A4 Landscape |
| Projection:  | NZTM         |
| Produced by: |              |

Pumphouse as viewed from Loburn Whiterock Road