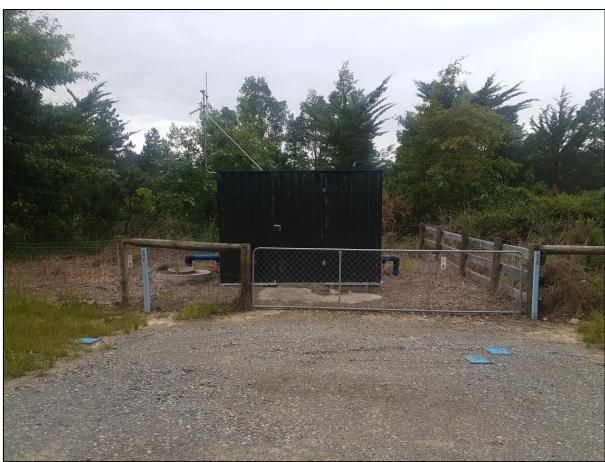

| Date:        | 17/12/2020   |
|--------------|--------------|
| Scale:       | 1:500        |
| Print Size:  | A4 Landscape |
| Projection:  | NZTM         |
| Produced by: |              |

Pumphouse as viewed from Loburn Whiterock Road