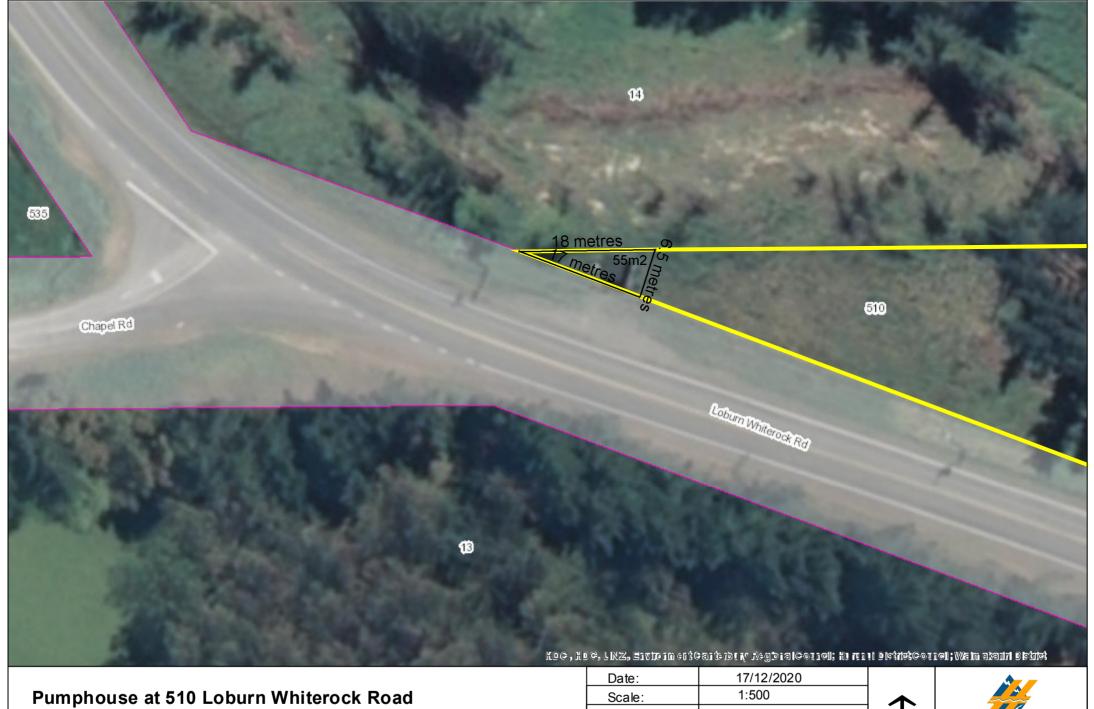

| Date:        | 17/12/2020   |
|--------------|--------------|
| Scale:       | 1:500        |
| Print Size:  | A4 Landscape |
| Projection:  | NZTM         |
| Produced by: |              |

Pumphouse as viewed from Loburn Whiterock Road