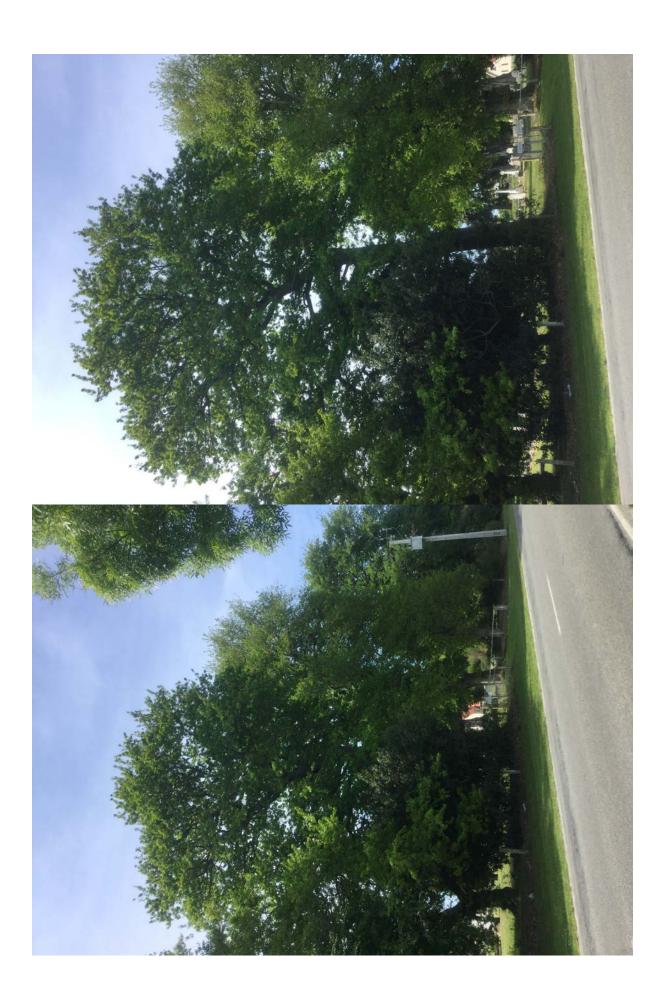

## WAIMAKARIRI DISTRICT COUNCIL

| i                               | NOTABLE TREE S | SITES IN T                                                                                                                                                                                                                  | HE WAIMAK                   | ARIRI DISTRICT       |    |
|---------------------------------|----------------|-----------------------------------------------------------------------------------------------------------------------------------------------------------------------------------------------------------------------------|-----------------------------|----------------------|----|
| Site Number:                    |                | TREE03                                                                                                                                                                                                                      | 34                          | Approximate Age: 80+ |    |
| Assessment Date                 |                | 2/11/2019                                                                                                                                                                                                                   |                             |                      |    |
| Previous assessment number:     |                | P042C                                                                                                                                                                                                                       |                             |                      |    |
| Site Species:                   |                | English Oak (Quercus robur)                                                                                                                                                                                                 |                             |                      |    |
| Site Address:                   |                | 598 South Eyre Road Swannanoa                                                                                                                                                                                               |                             |                      |    |
| Valuation Number:               |                | 2175042600                                                                                                                                                                                                                  |                             |                      |    |
| Legal Description               |                | RES 4995                                                                                                                                                                                                                    |                             |                      |    |
| Comments at time of assessment: |                | Tree has been pruned multiple times on roadside to clear adjacent powerlines. Tree has lost a very large limb and several smaller ones on the Eastern side of the crown. Tree is located on Western side of cemetery gates. |                             |                      |    |
| Points:                         |                | 153                                                                                                                                                                                                                         |                             |                      |    |
| Latitude:                       |                | -43.4154695012                                                                                                                                                                                                              |                             |                      |    |
| Longitude:                      |                | 172.550590597                                                                                                                                                                                                               |                             |                      |    |
|                                 |                | Breakdow                                                                                                                                                                                                                    | n of Points:                |                      |    |
| Health Condition:               |                |                                                                                                                                                                                                                             | Amenity – Community Benefit |                      |    |
| Age:                            | 80+            | 21                                                                                                                                                                                                                          | Statue:                     | 21 to 26 (m)         | 15 |
| Form:                           | Good           | 15                                                                                                                                                                                                                          | Visibility:                 | 1 (km)               | 9  |
| Occurrence:                     | Common         | 9                                                                                                                                                                                                                           | Proximity:                  | Group 10+            | 15 |
| Vigour &<br>Vitality:           | Good           | 15                                                                                                                                                                                                                          | Role:                       | Significant          | 21 |
| Function:                       | Important      | 15                                                                                                                                                                                                                          | Climatic<br>Influence:      | Important            | 15 |
|                                 |                |                                                                                                                                                                                                                             | Statue:                     |                      |    |
|                                 |                |                                                                                                                                                                                                                             | Historic                    | Association          | 3  |
|                                 | Sub Total:     | 75                                                                                                                                                                                                                          |                             | Sub Total:           | 78 |
|                                 | 1              | Tota                                                                                                                                                                                                                        | nl: 153                     |                      |    |