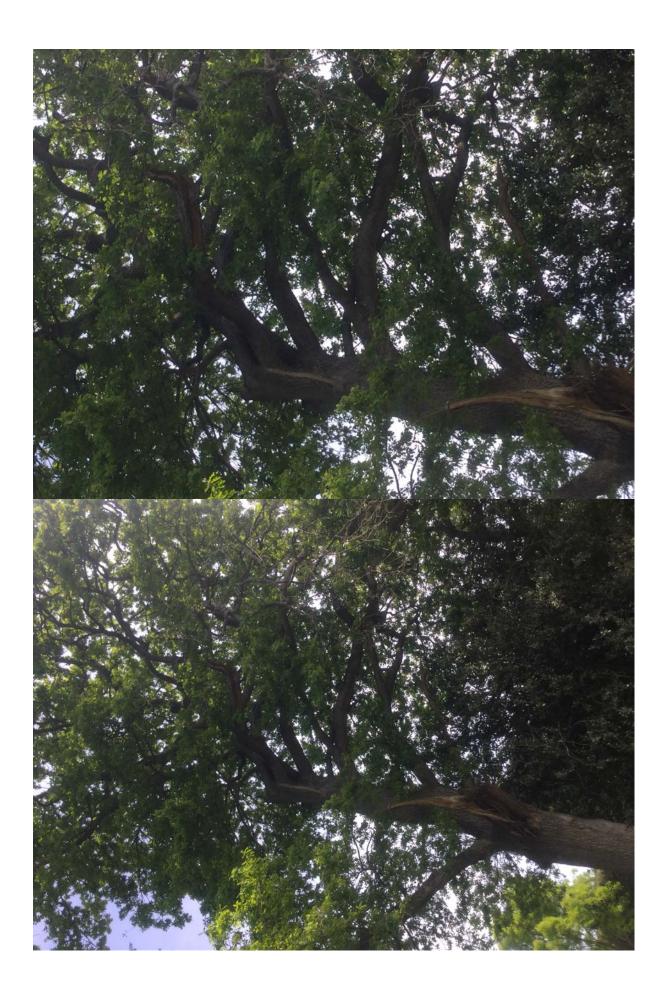

## WAIMAKARIRI DISTRICT COUNCIL

| i                               | NOTABLE TREE S | SITES IN T                                                                                                                                                                                                                  | HE WAIMAK                   | ARIRI DISTRICT       |    |
|---------------------------------|----------------|-----------------------------------------------------------------------------------------------------------------------------------------------------------------------------------------------------------------------------|-----------------------------|----------------------|----|
| Site Number:                    |                | TREE03                                                                                                                                                                                                                      | 34                          | Approximate Age: 80+ |    |
| Assessment Date                 |                | 2/11/2019                                                                                                                                                                                                                   |                             |                      |    |
| Previous assessment number:     |                | P042C                                                                                                                                                                                                                       |                             |                      |    |
| Site Species:                   |                | English Oak (Quercus robur)                                                                                                                                                                                                 |                             |                      |    |
| Site Address:                   |                | 598 South Eyre Road Swannanoa                                                                                                                                                                                               |                             |                      |    |
| Valuation Number:               |                | 2175042600                                                                                                                                                                                                                  |                             |                      |    |
| Legal Description               |                | RES 4995                                                                                                                                                                                                                    |                             |                      |    |
| Comments at time of assessment: |                | Tree has been pruned multiple times on roadside to clear adjacent powerlines. Tree has lost a very large limb and several smaller ones on the Eastern side of the crown. Tree is located on Western side of cemetery gates. |                             |                      |    |
| Points:                         |                | 153                                                                                                                                                                                                                         |                             |                      |    |
| Latitude:                       |                | -43.4154695012                                                                                                                                                                                                              |                             |                      |    |
| Longitude:                      |                | 172.550590597                                                                                                                                                                                                               |                             |                      |    |
|                                 |                | Breakdow                                                                                                                                                                                                                    | n of Points:                |                      |    |
| Health Condition:               |                |                                                                                                                                                                                                                             | Amenity – Community Benefit |                      |    |
| Age:                            | 80+            | 21                                                                                                                                                                                                                          | Statue:                     | 21 to 26 (m)         | 15 |
| Form:                           | Good           | 15                                                                                                                                                                                                                          | Visibility:                 | 1 (km)               | 9  |
| Occurrence:                     | Common         | 9                                                                                                                                                                                                                           | Proximity:                  | Group 10+            | 15 |
| Vigour &<br>Vitality:           | Good           | 15                                                                                                                                                                                                                          | Role:                       | Significant          | 21 |
| Function:                       | Important      | 15                                                                                                                                                                                                                          | Climatic<br>Influence:      | Important            | 15 |
|                                 |                |                                                                                                                                                                                                                             | Statue:                     |                      |    |
|                                 |                |                                                                                                                                                                                                                             | Historic                    | Association          | 3  |
|                                 | Sub Total:     | 75                                                                                                                                                                                                                          |                             | Sub Total:           | 78 |
|                                 | 1              | Tota                                                                                                                                                                                                                        | nl: 153                     |                      |    |