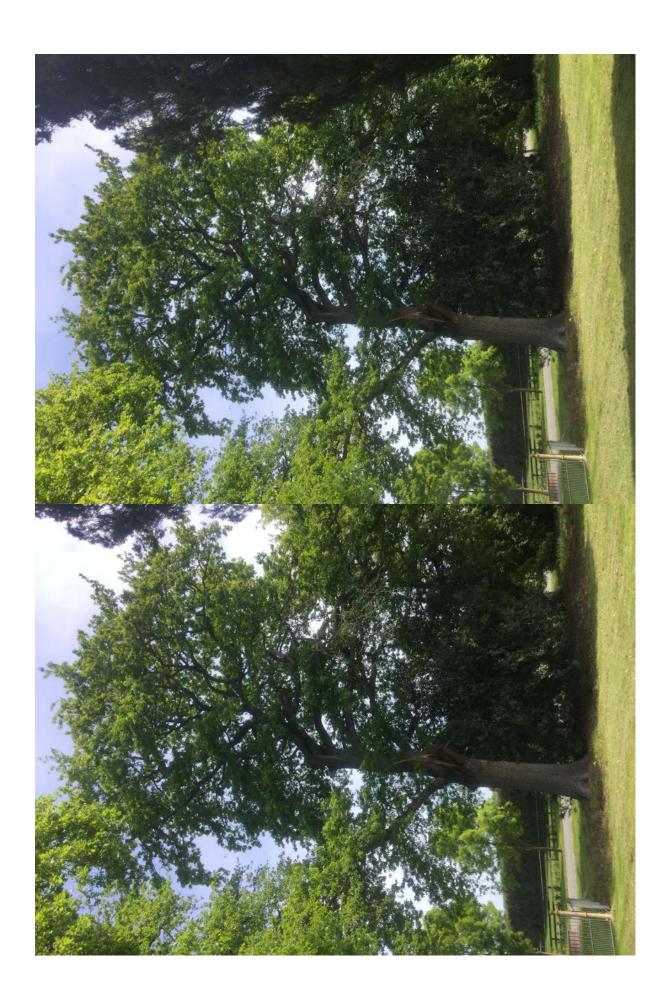

## WAIMAKARIRI DISTRICT COUNCIL

| i                               | NOTABLE TREE S | SITES IN T                                                                                                                                                                                                                  | HE WAIMAK                   | ARIRI DISTRICT       |    |
|---------------------------------|----------------|-----------------------------------------------------------------------------------------------------------------------------------------------------------------------------------------------------------------------------|-----------------------------|----------------------|----|
| Site Number:                    |                | TREE03                                                                                                                                                                                                                      | 34                          | Approximate Age: 80+ |    |
| Assessment Date                 |                | 2/11/2019                                                                                                                                                                                                                   |                             |                      |    |
| Previous assessment number:     |                | P042C                                                                                                                                                                                                                       |                             |                      |    |
| Site Species:                   |                | English Oak (Quercus robur)                                                                                                                                                                                                 |                             |                      |    |
| Site Address:                   |                | 598 South Eyre Road Swannanoa                                                                                                                                                                                               |                             |                      |    |
| Valuation Number:               |                | 2175042600                                                                                                                                                                                                                  |                             |                      |    |
| Legal Description               |                | RES 4995                                                                                                                                                                                                                    |                             |                      |    |
| Comments at time of assessment: |                | Tree has been pruned multiple times on roadside to clear adjacent powerlines. Tree has lost a very large limb and several smaller ones on the Eastern side of the crown. Tree is located on Western side of cemetery gates. |                             |                      |    |
| Points:                         |                | 153                                                                                                                                                                                                                         |                             |                      |    |
| Latitude:                       |                | -43.4154695012                                                                                                                                                                                                              |                             |                      |    |
| Longitude:                      |                | 172.550590597                                                                                                                                                                                                               |                             |                      |    |
|                                 |                | Breakdow                                                                                                                                                                                                                    | n of Points:                |                      |    |
| Health Condition:               |                |                                                                                                                                                                                                                             | Amenity – Community Benefit |                      |    |
| Age:                            | 80+            | 21                                                                                                                                                                                                                          | Statue:                     | 21 to 26 (m)         | 15 |
| Form:                           | Good           | 15                                                                                                                                                                                                                          | Visibility:                 | 1 (km)               | 9  |
| Occurrence:                     | Common         | 9                                                                                                                                                                                                                           | Proximity:                  | Group 10+            | 15 |
| Vigour &<br>Vitality:           | Good           | 15                                                                                                                                                                                                                          | Role:                       | Significant          | 21 |
| Function:                       | Important      | 15                                                                                                                                                                                                                          | Climatic<br>Influence:      | Important            | 15 |
|                                 |                |                                                                                                                                                                                                                             | Statue:                     |                      |    |
|                                 |                |                                                                                                                                                                                                                             | Historic                    | Association          | 3  |
|                                 | Sub Total:     | 75                                                                                                                                                                                                                          |                             | Sub Total:           | 78 |
|                                 | 1              | Tota                                                                                                                                                                                                                        | nl: 153                     |                      |    |