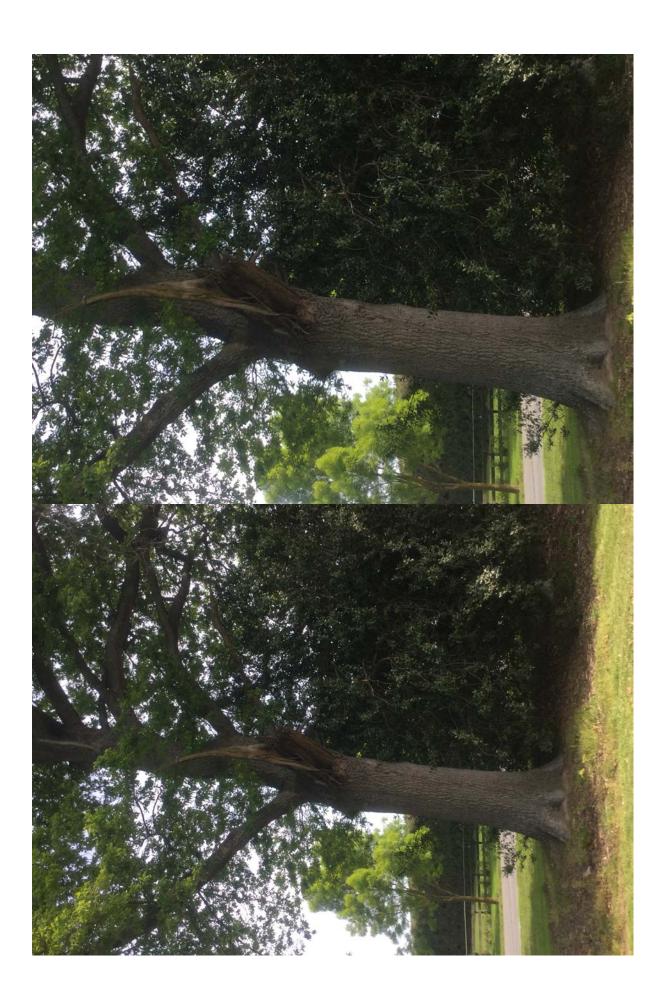

## WAIMAKARIRI DISTRICT COUNCIL

| i                               | NOTABLE TREE S | SITES IN T                                                                                                                                                                                                                  | HE WAIMAK                   | ARIRI DISTRICT       |    |
|---------------------------------|----------------|-----------------------------------------------------------------------------------------------------------------------------------------------------------------------------------------------------------------------------|-----------------------------|----------------------|----|
| Site Number:                    |                | TREE03                                                                                                                                                                                                                      | 34                          | Approximate Age: 80+ |    |
| Assessment Date                 |                | 2/11/2019                                                                                                                                                                                                                   |                             |                      |    |
| Previous assessment number:     |                | P042C                                                                                                                                                                                                                       |                             |                      |    |
| Site Species:                   |                | English Oak (Quercus robur)                                                                                                                                                                                                 |                             |                      |    |
| Site Address:                   |                | 598 South Eyre Road Swannanoa                                                                                                                                                                                               |                             |                      |    |
| Valuation Number:               |                | 2175042600                                                                                                                                                                                                                  |                             |                      |    |
| Legal Description               |                | RES 4995                                                                                                                                                                                                                    |                             |                      |    |
| Comments at time of assessment: |                | Tree has been pruned multiple times on roadside to clear adjacent powerlines. Tree has lost a very large limb and several smaller ones on the Eastern side of the crown. Tree is located on Western side of cemetery gates. |                             |                      |    |
| Points:                         |                | 153                                                                                                                                                                                                                         |                             |                      |    |
| Latitude:                       |                | -43.4154695012                                                                                                                                                                                                              |                             |                      |    |
| Longitude:                      |                | 172.550590597                                                                                                                                                                                                               |                             |                      |    |
|                                 |                | Breakdow                                                                                                                                                                                                                    | n of Points:                |                      |    |
| Health Condition:               |                |                                                                                                                                                                                                                             | Amenity – Community Benefit |                      |    |
| Age:                            | 80+            | 21                                                                                                                                                                                                                          | Statue:                     | 21 to 26 (m)         | 15 |
| Form:                           | Good           | 15                                                                                                                                                                                                                          | Visibility:                 | 1 (km)               | 9  |
| Occurrence:                     | Common         | 9                                                                                                                                                                                                                           | Proximity:                  | Group 10+            | 15 |
| Vigour &<br>Vitality:           | Good           | 15                                                                                                                                                                                                                          | Role:                       | Significant          | 21 |
| Function:                       | Important      | 15                                                                                                                                                                                                                          | Climatic<br>Influence:      | Important            | 15 |
|                                 |                |                                                                                                                                                                                                                             | Statue:                     |                      |    |
|                                 |                |                                                                                                                                                                                                                             | Historic                    | Association          | 3  |
|                                 | Sub Total:     | 75                                                                                                                                                                                                                          |                             | Sub Total:           | 78 |
|                                 | 1              | Tota                                                                                                                                                                                                                        | nl: 153                     |                      |    |