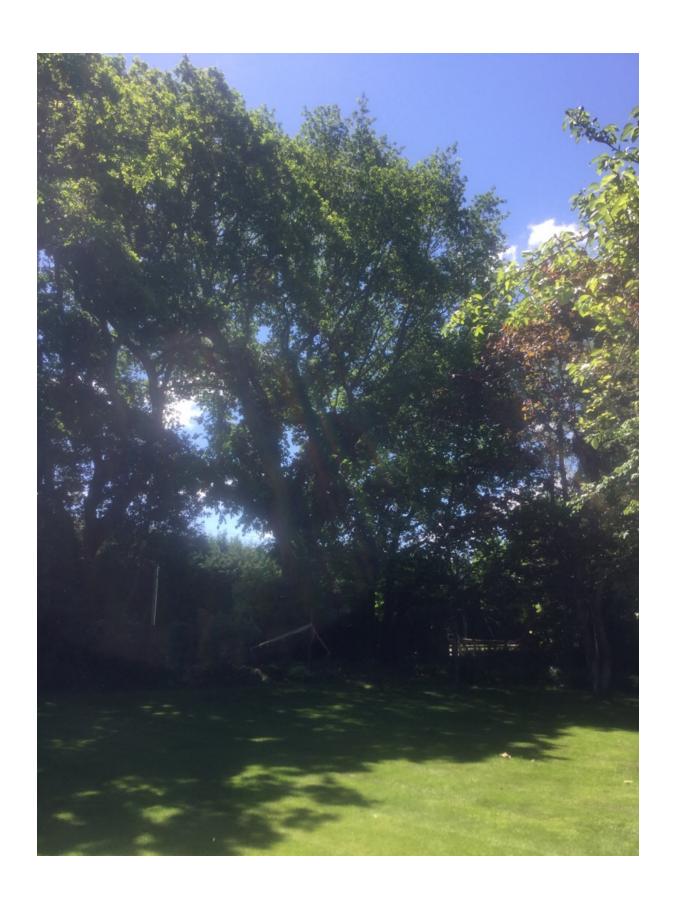

## WAIMAKARIRI DISTRICT COUNCIL

|                                 | NOTABLE TREE S | SITES IN T                                                                                                                                                                                          | HE WAIMAKA                  | ARIRI DISTRICT |          |
|---------------------------------|----------------|-----------------------------------------------------------------------------------------------------------------------------------------------------------------------------------------------------|-----------------------------|----------------|----------|
| Site Number:                    |                | TREE00                                                                                                                                                                                              | Approximate Ag              |                | ge: 100+ |
| Assessment Date                 |                | 12/11/2019                                                                                                                                                                                          |                             |                |          |
| Previous assessment number:     |                | P013A                                                                                                                                                                                               |                             |                |          |
| Site Species:                   |                | English Oak (Quercus robur)                                                                                                                                                                         |                             |                |          |
| Site Address:                   |                | 177 Heywards Road, Clarkville                                                                                                                                                                       |                             |                |          |
| Valuation Number:               |                | 2173015200                                                                                                                                                                                          |                             |                |          |
| Legal Description               |                | LOT 1 DP 57139                                                                                                                                                                                      |                             |                |          |
| Comments at time of assessment: |                | Tree is located on Northern boundary of property and is overhanging the road. Multiple large lower limbs have been removed in the past. Tree has lost several medium sized branches from the crown. |                             |                |          |
| Points:                         |                | 153                                                                                                                                                                                                 |                             |                |          |
| Latitude:                       |                | -43.4155323347                                                                                                                                                                                      |                             |                |          |
| Longitude:                      |                | 172.609352432                                                                                                                                                                                       |                             |                |          |
|                                 |                | Breakdow                                                                                                                                                                                            | n of Points:                |                |          |
| Health Condition:               |                |                                                                                                                                                                                                     | Amenity – Community Benefit |                |          |
| Age:                            | 100+           | 27                                                                                                                                                                                                  | Statue:                     | 21 to 26 (m)   | 21       |
| Form:                           | Moderate       | 9                                                                                                                                                                                                   | Visibility:                 | 1 (km)         | 9        |
| Occurrence:                     | Common         | 9                                                                                                                                                                                                   | Proximity:                  | Group 10+      | 15       |
| Vigour &<br>Vitality:           | Good           | 15                                                                                                                                                                                                  | Role:                       | Important      | 15       |
| Function:                       | Important      | 15                                                                                                                                                                                                  | Climatic<br>Influence:      | Important      | 15       |
|                                 |                |                                                                                                                                                                                                     | Statue:                     |                |          |
|                                 |                |                                                                                                                                                                                                     | Historic                    | Age 100+       | 3        |
| Sub Total:                      |                | <b>7</b> 5                                                                                                                                                                                          |                             | Sub Total:     | 78       |
|                                 |                | Tota                                                                                                                                                                                                | al: 153                     |                |          |