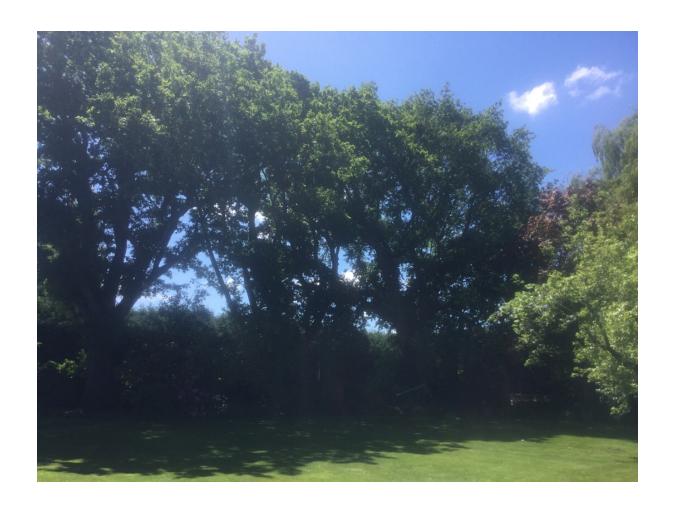

## WAIMAKARIRI DISTRICT COUNCIL

|                                 | NOTABLE TREE S | SITES IN T                                                                                                                                                                                          | HE WAIMAKA                  | ARIRI DISTRICT |          |
|---------------------------------|----------------|-----------------------------------------------------------------------------------------------------------------------------------------------------------------------------------------------------|-----------------------------|----------------|----------|
| Site Number:                    |                | TREE00                                                                                                                                                                                              | Approximate Ag              |                | ge: 100+ |
| Assessment Date                 |                | 12/11/2019                                                                                                                                                                                          |                             |                |          |
| Previous assessment number:     |                | P013A                                                                                                                                                                                               |                             |                |          |
| Site Species:                   |                | English Oak (Quercus robur)                                                                                                                                                                         |                             |                |          |
| Site Address:                   |                | 177 Heywards Road, Clarkville                                                                                                                                                                       |                             |                |          |
| Valuation Number:               |                | 2173015200                                                                                                                                                                                          |                             |                |          |
| Legal Description               |                | LOT 1 DP 57139                                                                                                                                                                                      |                             |                |          |
| Comments at time of assessment: |                | Tree is located on Northern boundary of property and is overhanging the road. Multiple large lower limbs have been removed in the past. Tree has lost several medium sized branches from the crown. |                             |                |          |
| Points:                         |                | 153                                                                                                                                                                                                 |                             |                |          |
| Latitude:                       |                | -43.4155323347                                                                                                                                                                                      |                             |                |          |
| Longitude:                      |                | 172.609352432                                                                                                                                                                                       |                             |                |          |
|                                 |                | Breakdow                                                                                                                                                                                            | n of Points:                |                |          |
| Health Condition:               |                |                                                                                                                                                                                                     | Amenity – Community Benefit |                |          |
| Age:                            | 100+           | 27                                                                                                                                                                                                  | Statue:                     | 21 to 26 (m)   | 21       |
| Form:                           | Moderate       | 9                                                                                                                                                                                                   | Visibility:                 | 1 (km)         | 9        |
| Occurrence:                     | Common         | 9                                                                                                                                                                                                   | Proximity:                  | Group 10+      | 15       |
| Vigour &<br>Vitality:           | Good           | 15                                                                                                                                                                                                  | Role:                       | Important      | 15       |
| Function:                       | Important      | 15                                                                                                                                                                                                  | Climatic<br>Influence:      | Important      | 15       |
|                                 |                |                                                                                                                                                                                                     | Statue:                     |                |          |
|                                 |                |                                                                                                                                                                                                     | Historic                    | Age 100+       | 3        |
| Sub Total:                      |                | <b>7</b> 5                                                                                                                                                                                          |                             | Sub Total:     | 78       |
|                                 |                | Tota                                                                                                                                                                                                | al: 153                     |                |          |