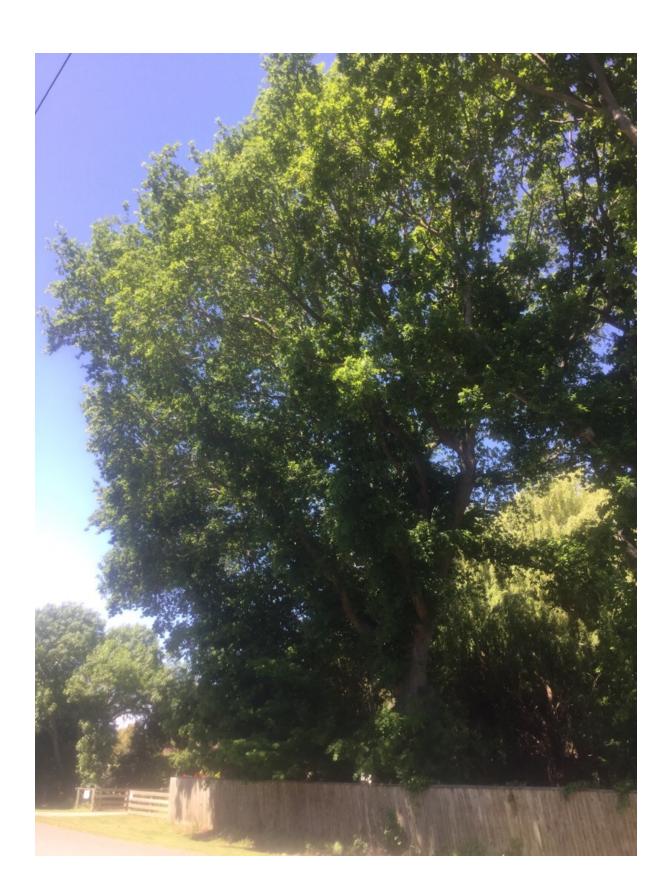

## WAIMAKARIRI DISTRICT COUNCIL

|                                 | NOTABLE TREE S | SITES IN T                                                                                                                                                                                          | HE WAIMAKA                  | ARIRI DISTRICT |          |
|---------------------------------|----------------|-----------------------------------------------------------------------------------------------------------------------------------------------------------------------------------------------------|-----------------------------|----------------|----------|
| Site Number:                    |                | TREE00                                                                                                                                                                                              | Approximate Ag              |                | ge: 100+ |
| Assessment Date                 |                | 12/11/2019                                                                                                                                                                                          |                             |                |          |
| Previous assessment number:     |                | P013A                                                                                                                                                                                               |                             |                |          |
| Site Species:                   |                | English Oak (Quercus robur)                                                                                                                                                                         |                             |                |          |
| Site Address:                   |                | 177 Heywards Road, Clarkville                                                                                                                                                                       |                             |                |          |
| Valuation Number:               |                | 2173015200                                                                                                                                                                                          |                             |                |          |
| Legal Description               |                | LOT 1 DP 57139                                                                                                                                                                                      |                             |                |          |
| Comments at time of assessment: |                | Tree is located on Northern boundary of property and is overhanging the road. Multiple large lower limbs have been removed in the past. Tree has lost several medium sized branches from the crown. |                             |                |          |
| Points:                         |                | 153                                                                                                                                                                                                 |                             |                |          |
| Latitude:                       |                | -43.4155323347                                                                                                                                                                                      |                             |                |          |
| Longitude:                      |                | 172.609352432                                                                                                                                                                                       |                             |                |          |
|                                 |                | Breakdow                                                                                                                                                                                            | n of Points:                |                |          |
| Health Condition:               |                |                                                                                                                                                                                                     | Amenity – Community Benefit |                |          |
| Age:                            | 100+           | 27                                                                                                                                                                                                  | Statue:                     | 21 to 26 (m)   | 21       |
| Form:                           | Moderate       | 9                                                                                                                                                                                                   | Visibility:                 | 1 (km)         | 9        |
| Occurrence:                     | Common         | 9                                                                                                                                                                                                   | Proximity:                  | Group 10+      | 15       |
| Vigour &<br>Vitality:           | Good           | 15                                                                                                                                                                                                  | Role:                       | Important      | 15       |
| Function:                       | Important      | 15                                                                                                                                                                                                  | Climatic<br>Influence:      | Important      | 15       |
|                                 |                |                                                                                                                                                                                                     | Statue:                     |                |          |
|                                 |                |                                                                                                                                                                                                     | Historic                    | Age 100+       | 3        |
| Sub Total:                      |                | <b>7</b> 5                                                                                                                                                                                          |                             | Sub Total:     | 78       |
|                                 |                | Tota                                                                                                                                                                                                | al: 153                     |                |          |