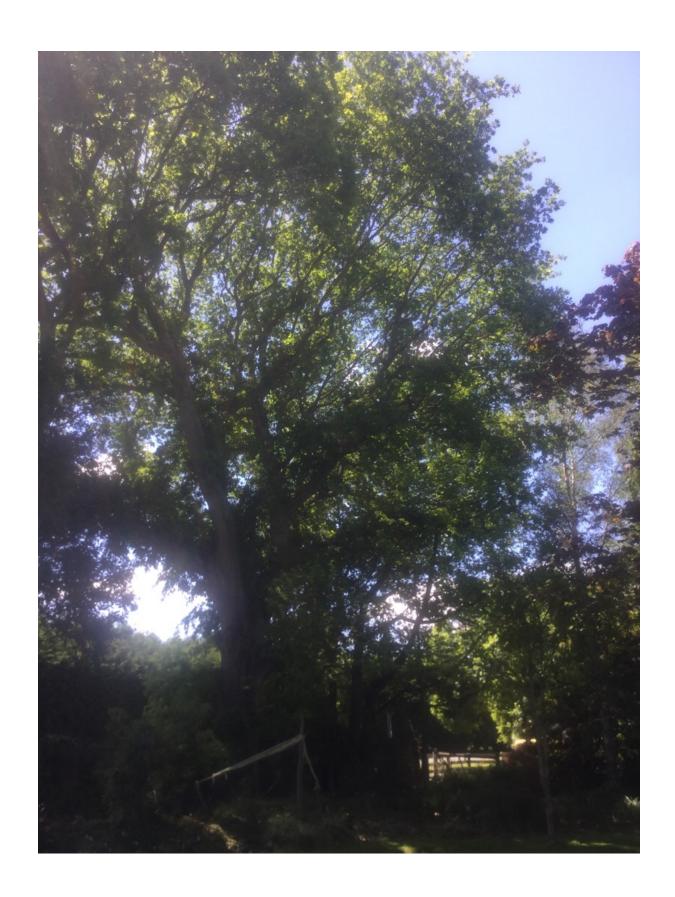

## WAIMAKARIRI DISTRICT COUNCIL

|                                 | NOTABLE TREE S | SITES IN T                                                                                                                                                                                          | HE WAIMAKA                  | ARIRI DISTRICT |          |
|---------------------------------|----------------|-----------------------------------------------------------------------------------------------------------------------------------------------------------------------------------------------------|-----------------------------|----------------|----------|
| Site Number:                    |                | TREE00                                                                                                                                                                                              | Approximate Ag              |                | ge: 100+ |
| Assessment Date                 |                | 12/11/2019                                                                                                                                                                                          |                             |                |          |
| Previous assessment number:     |                | P013A                                                                                                                                                                                               |                             |                |          |
| Site Species:                   |                | English Oak (Quercus robur)                                                                                                                                                                         |                             |                |          |
| Site Address:                   |                | 177 Heywards Road, Clarkville                                                                                                                                                                       |                             |                |          |
| Valuation Number:               |                | 2173015200                                                                                                                                                                                          |                             |                |          |
| Legal Description               |                | LOT 1 DP 57139                                                                                                                                                                                      |                             |                |          |
| Comments at time of assessment: |                | Tree is located on Northern boundary of property and is overhanging the road. Multiple large lower limbs have been removed in the past. Tree has lost several medium sized branches from the crown. |                             |                |          |
| Points:                         |                | 153                                                                                                                                                                                                 |                             |                |          |
| Latitude:                       |                | -43.4155323347                                                                                                                                                                                      |                             |                |          |
| Longitude:                      |                | 172.609352432                                                                                                                                                                                       |                             |                |          |
|                                 |                | Breakdow                                                                                                                                                                                            | n of Points:                |                |          |
| Health Condition:               |                |                                                                                                                                                                                                     | Amenity – Community Benefit |                |          |
| Age:                            | 100+           | 27                                                                                                                                                                                                  | Statue:                     | 21 to 26 (m)   | 21       |
| Form:                           | Moderate       | 9                                                                                                                                                                                                   | Visibility:                 | 1 (km)         | 9        |
| Occurrence:                     | Common         | 9                                                                                                                                                                                                   | Proximity:                  | Group 10+      | 15       |
| Vigour &<br>Vitality:           | Good           | 15                                                                                                                                                                                                  | Role:                       | Important      | 15       |
| Function:                       | Important      | 15                                                                                                                                                                                                  | Climatic<br>Influence:      | Important      | 15       |
|                                 |                |                                                                                                                                                                                                     | Statue:                     |                |          |
|                                 |                |                                                                                                                                                                                                     | Historic                    | Age 100+       | 3        |
| Sub Total:                      |                | <b>7</b> 5                                                                                                                                                                                          |                             | Sub Total:     | 78       |
|                                 |                | Tota                                                                                                                                                                                                | al: 153                     |                |          |