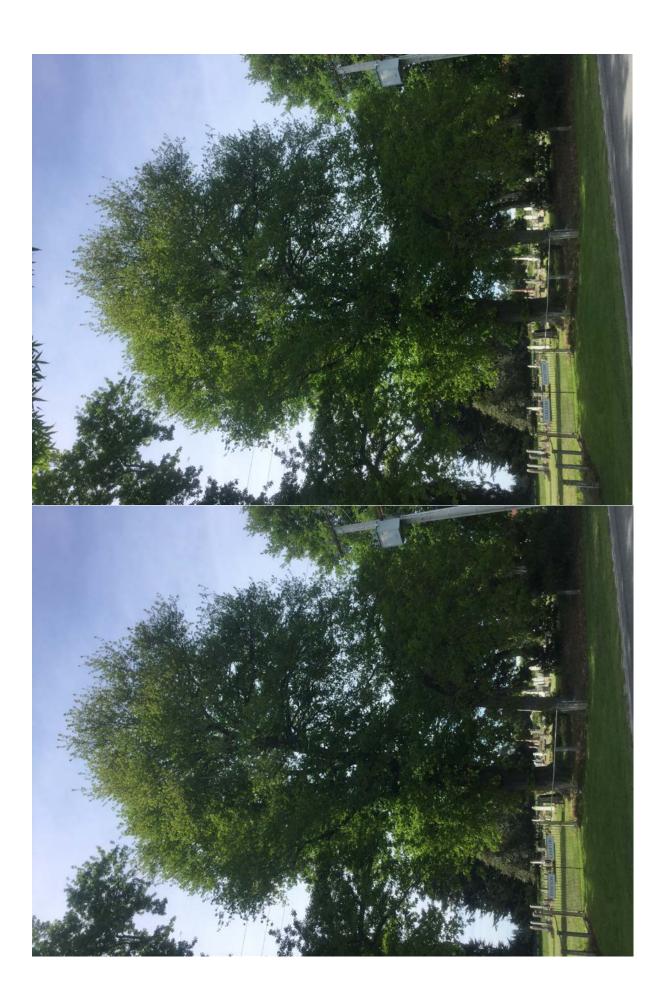

## WAIMAKARIRI DISTRICT COUNCIL

| I                               | NOTABLE TREE S | SITES IN T                                                                                                                | HE WAIMAKA                  | ARIRI DISTRICT       |    |
|---------------------------------|----------------|---------------------------------------------------------------------------------------------------------------------------|-----------------------------|----------------------|----|
| Site Number:                    |                | TREE033                                                                                                                   |                             | Approximate Age: 80+ |    |
| Assessment Date                 |                | 2/11/2019                                                                                                                 |                             |                      |    |
| Previous assessment number:     |                | P042B                                                                                                                     |                             |                      |    |
| Site Species:                   |                | English Oak (Quercus robur)                                                                                               |                             |                      |    |
| Site Address:                   |                | 598 South Eyre Road Swannanoa                                                                                             |                             |                      |    |
| Valuation Number:               |                | 2175042600                                                                                                                |                             |                      |    |
| Legal Description               |                | RES 4995                                                                                                                  |                             |                      |    |
| Comments at time of assessment: |                | Tree is located on the Eastern side of the cemetery gates. Tree has lost several limbs on the Western side of the canopy. |                             |                      |    |
| Points:                         |                | 159                                                                                                                       |                             |                      |    |
| Latitude:                       |                | -43.4154558629                                                                                                            |                             |                      |    |
| Longitude:                      |                | 172.550863847                                                                                                             |                             |                      |    |
|                                 |                | Breakdowi                                                                                                                 | n of Points:                |                      |    |
| Health Condition:               |                |                                                                                                                           | Amenity – Community Benefit |                      |    |
| Age:                            | 80+            | 21                                                                                                                        | Statue:                     | 21 to 26 (m)         | 21 |
| Form:                           | Good           | 15                                                                                                                        | Visibility:                 | 1 (km)               | 9  |
| Occurrence:                     | Common         | 9                                                                                                                         | Proximity:                  | Group 10+            | 15 |
| Vigour &<br>Vitality:           | Good           | 15                                                                                                                        | Role:                       | Significant          | 21 |
| Function:                       | Important      | 15                                                                                                                        | Climatic<br>Influence:      | Important            | 15 |
|                                 |                |                                                                                                                           | Statue:                     |                      |    |
|                                 |                |                                                                                                                           | Historic                    | Association          | 3  |
| Sub Total:                      |                | 75                                                                                                                        |                             | Sub Total:           | 84 |
|                                 |                | Tota                                                                                                                      | l: 159                      |                      |    |