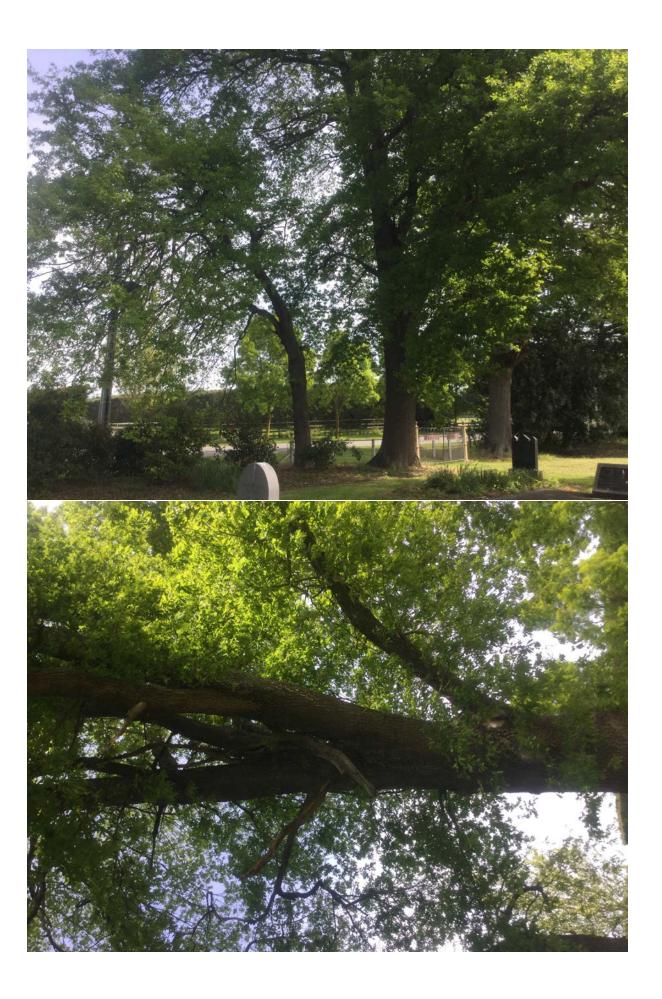

## WAIMAKARIRI DISTRICT COUNCIL

| I                               | NOTABLE TREE S | SITES IN T                                                                                                                | HE WAIMAKA                  | ARIRI DISTRICT       |    |
|---------------------------------|----------------|---------------------------------------------------------------------------------------------------------------------------|-----------------------------|----------------------|----|
| Site Number:                    |                | TREE033                                                                                                                   |                             | Approximate Age: 80+ |    |
| Assessment Date                 |                | 2/11/2019                                                                                                                 |                             |                      |    |
| Previous assessment number:     |                | P042B                                                                                                                     |                             |                      |    |
| Site Species:                   |                | English Oak (Quercus robur)                                                                                               |                             |                      |    |
| Site Address:                   |                | 598 South Eyre Road Swannanoa                                                                                             |                             |                      |    |
| Valuation Number:               |                | 2175042600                                                                                                                |                             |                      |    |
| Legal Description               |                | RES 4995                                                                                                                  |                             |                      |    |
| Comments at time of assessment: |                | Tree is located on the Eastern side of the cemetery gates. Tree has lost several limbs on the Western side of the canopy. |                             |                      |    |
| Points:                         |                | 159                                                                                                                       |                             |                      |    |
| Latitude:                       |                | -43.4154558629                                                                                                            |                             |                      |    |
| Longitude:                      |                | 172.550863847                                                                                                             |                             |                      |    |
|                                 |                | Breakdowi                                                                                                                 | n of Points:                |                      |    |
| Health Condition:               |                |                                                                                                                           | Amenity – Community Benefit |                      |    |
| Age:                            | 80+            | 21                                                                                                                        | Statue:                     | 21 to 26 (m)         | 21 |
| Form:                           | Good           | 15                                                                                                                        | Visibility:                 | 1 (km)               | 9  |
| Occurrence:                     | Common         | 9                                                                                                                         | Proximity:                  | Group 10+            | 15 |
| Vigour &<br>Vitality:           | Good           | 15                                                                                                                        | Role:                       | Significant          | 21 |
| Function:                       | Important      | 15                                                                                                                        | Climatic<br>Influence:      | Important            | 15 |
|                                 |                |                                                                                                                           | Statue:                     |                      |    |
|                                 |                |                                                                                                                           | Historic                    | Association          | 3  |
| Sub Total:                      |                | 75                                                                                                                        |                             | Sub Total:           | 84 |
|                                 |                | Tota                                                                                                                      | l: 159                      |                      |    |