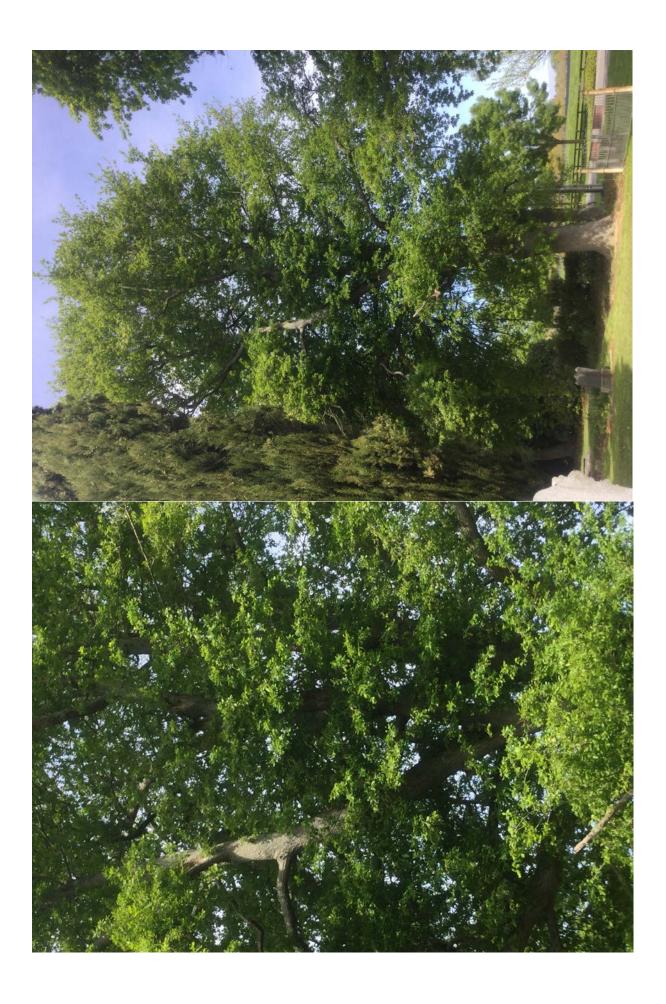

## WAIMAKARIRI DISTRICT COUNCIL

| I                               | NOTABLE TREE S | SITES IN T                                                                                                                | HE WAIMAKA                  | ARIRI DISTRICT       |    |
|---------------------------------|----------------|---------------------------------------------------------------------------------------------------------------------------|-----------------------------|----------------------|----|
| Site Number:                    |                | TREE033                                                                                                                   |                             | Approximate Age: 80+ |    |
| Assessment Date                 |                | 2/11/2019                                                                                                                 |                             |                      |    |
| Previous assessment number:     |                | P042B                                                                                                                     |                             |                      |    |
| Site Species:                   |                | English Oak (Quercus robur)                                                                                               |                             |                      |    |
| Site Address:                   |                | 598 South Eyre Road Swannanoa                                                                                             |                             |                      |    |
| Valuation Number:               |                | 2175042600                                                                                                                |                             |                      |    |
| Legal Description               |                | RES 4995                                                                                                                  |                             |                      |    |
| Comments at time of assessment: |                | Tree is located on the Eastern side of the cemetery gates. Tree has lost several limbs on the Western side of the canopy. |                             |                      |    |
| Points:                         |                | 159                                                                                                                       |                             |                      |    |
| Latitude:                       |                | -43.4154558629                                                                                                            |                             |                      |    |
| Longitude:                      |                | 172.550863847                                                                                                             |                             |                      |    |
|                                 |                | Breakdowi                                                                                                                 | n of Points:                |                      |    |
| Health Condition:               |                |                                                                                                                           | Amenity – Community Benefit |                      |    |
| Age:                            | 80+            | 21                                                                                                                        | Statue:                     | 21 to 26 (m)         | 21 |
| Form:                           | Good           | 15                                                                                                                        | Visibility:                 | 1 (km)               | 9  |
| Occurrence:                     | Common         | 9                                                                                                                         | Proximity:                  | Group 10+            | 15 |
| Vigour &<br>Vitality:           | Good           | 15                                                                                                                        | Role:                       | Significant          | 21 |
| Function:                       | Important      | 15                                                                                                                        | Climatic<br>Influence:      | Important            | 15 |
|                                 |                |                                                                                                                           | Statue:                     |                      |    |
|                                 |                |                                                                                                                           | Historic                    | Association          | 3  |
| Sub Total:                      |                | 75                                                                                                                        |                             | Sub Total:           | 84 |
|                                 |                | Tota                                                                                                                      | l: 159                      |                      |    |