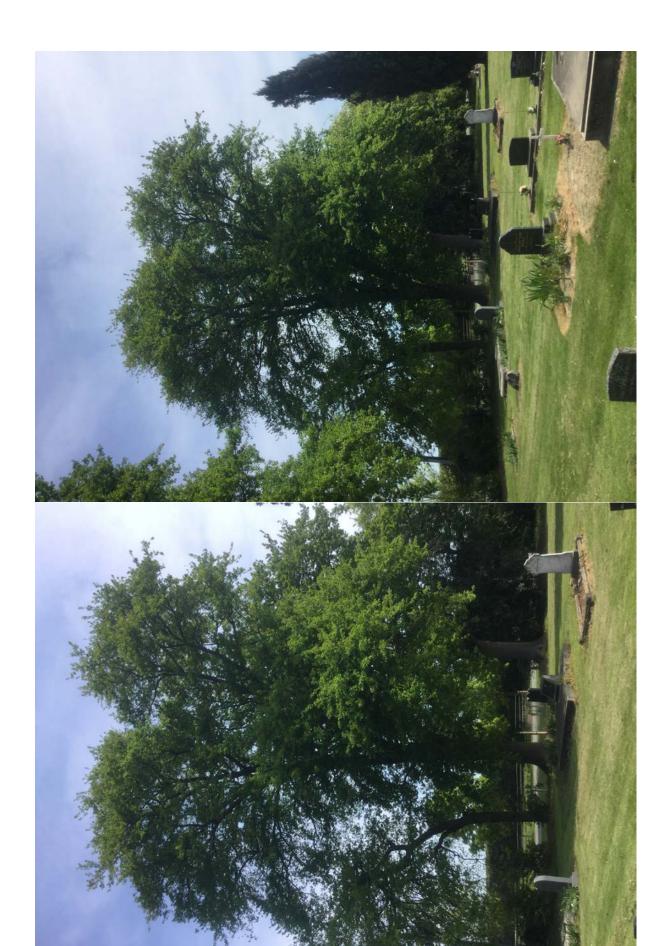

## WAIMAKARIRI DISTRICT COUNCIL

| I                               | NOTABLE TREE S | SITES IN T                                                                                                                | HE WAIMAKA                  | ARIRI DISTRICT       |    |
|---------------------------------|----------------|---------------------------------------------------------------------------------------------------------------------------|-----------------------------|----------------------|----|
| Site Number:                    |                | TREE033                                                                                                                   |                             | Approximate Age: 80+ |    |
| Assessment Date                 |                | 2/11/2019                                                                                                                 |                             |                      |    |
| Previous assessment number:     |                | P042B                                                                                                                     |                             |                      |    |
| Site Species:                   |                | English Oak (Quercus robur)                                                                                               |                             |                      |    |
| Site Address:                   |                | 598 South Eyre Road Swannanoa                                                                                             |                             |                      |    |
| Valuation Number:               |                | 2175042600                                                                                                                |                             |                      |    |
| Legal Description               |                | RES 4995                                                                                                                  |                             |                      |    |
| Comments at time of assessment: |                | Tree is located on the Eastern side of the cemetery gates. Tree has lost several limbs on the Western side of the canopy. |                             |                      |    |
| Points:                         |                | 159                                                                                                                       |                             |                      |    |
| Latitude:                       |                | -43.4154558629                                                                                                            |                             |                      |    |
| Longitude:                      |                | 172.550863847                                                                                                             |                             |                      |    |
|                                 |                | Breakdowi                                                                                                                 | n of Points:                |                      |    |
| Health Condition:               |                |                                                                                                                           | Amenity – Community Benefit |                      |    |
| Age:                            | 80+            | 21                                                                                                                        | Statue:                     | 21 to 26 (m)         | 21 |
| Form:                           | Good           | 15                                                                                                                        | Visibility:                 | 1 (km)               | 9  |
| Occurrence:                     | Common         | 9                                                                                                                         | Proximity:                  | Group 10+            | 15 |
| Vigour &<br>Vitality:           | Good           | 15                                                                                                                        | Role:                       | Significant          | 21 |
| Function:                       | Important      | 15                                                                                                                        | Climatic<br>Influence:      | Important            | 15 |
|                                 |                |                                                                                                                           | Statue:                     |                      |    |
|                                 |                |                                                                                                                           | Historic                    | Association          | 3  |
| Sub Total:                      |                | 75                                                                                                                        |                             | Sub Total:           | 84 |
|                                 |                | Tota                                                                                                                      | l: 159                      |                      |    |