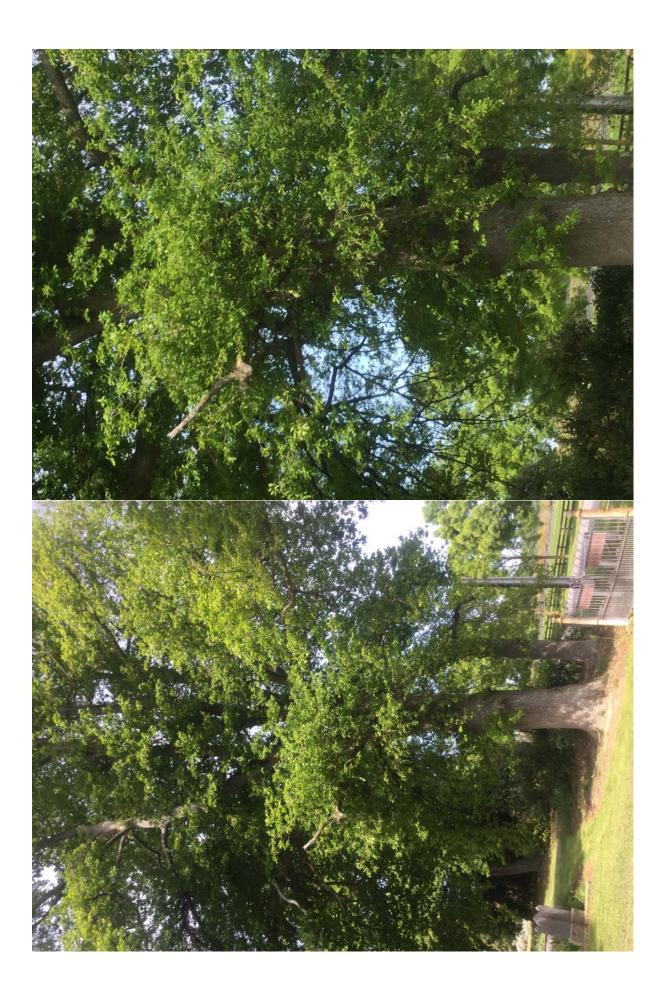

## WAIMAKARIRI DISTRICT COUNCIL

| I                               | NOTABLE TREE S | SITES IN T                                                                                                                | HE WAIMAKA                  | ARIRI DISTRICT       |    |
|---------------------------------|----------------|---------------------------------------------------------------------------------------------------------------------------|-----------------------------|----------------------|----|
| Site Number:                    |                | TREE033                                                                                                                   |                             | Approximate Age: 80+ |    |
| Assessment Date                 |                | 2/11/2019                                                                                                                 |                             |                      |    |
| Previous assessment number:     |                | P042B                                                                                                                     |                             |                      |    |
| Site Species:                   |                | English Oak (Quercus robur)                                                                                               |                             |                      |    |
| Site Address:                   |                | 598 South Eyre Road Swannanoa                                                                                             |                             |                      |    |
| Valuation Number:               |                | 2175042600                                                                                                                |                             |                      |    |
| Legal Description               |                | RES 4995                                                                                                                  |                             |                      |    |
| Comments at time of assessment: |                | Tree is located on the Eastern side of the cemetery gates. Tree has lost several limbs on the Western side of the canopy. |                             |                      |    |
| Points:                         |                | 159                                                                                                                       |                             |                      |    |
| Latitude:                       |                | -43.4154558629                                                                                                            |                             |                      |    |
| Longitude:                      |                | 172.550863847                                                                                                             |                             |                      |    |
|                                 |                | Breakdowi                                                                                                                 | n of Points:                |                      |    |
| Health Condition:               |                |                                                                                                                           | Amenity – Community Benefit |                      |    |
| Age:                            | 80+            | 21                                                                                                                        | Statue:                     | 21 to 26 (m)         | 21 |
| Form:                           | Good           | 15                                                                                                                        | Visibility:                 | 1 (km)               | 9  |
| Occurrence:                     | Common         | 9                                                                                                                         | Proximity:                  | Group 10+            | 15 |
| Vigour &<br>Vitality:           | Good           | 15                                                                                                                        | Role:                       | Significant          | 21 |
| Function:                       | Important      | 15                                                                                                                        | Climatic<br>Influence:      | Important            | 15 |
|                                 |                |                                                                                                                           | Statue:                     |                      |    |
|                                 |                |                                                                                                                           | Historic                    | Association          | 3  |
| Sub Total:                      |                | 75                                                                                                                        |                             | Sub Total:           | 84 |
|                                 |                | Tota                                                                                                                      | l: 159                      |                      |    |