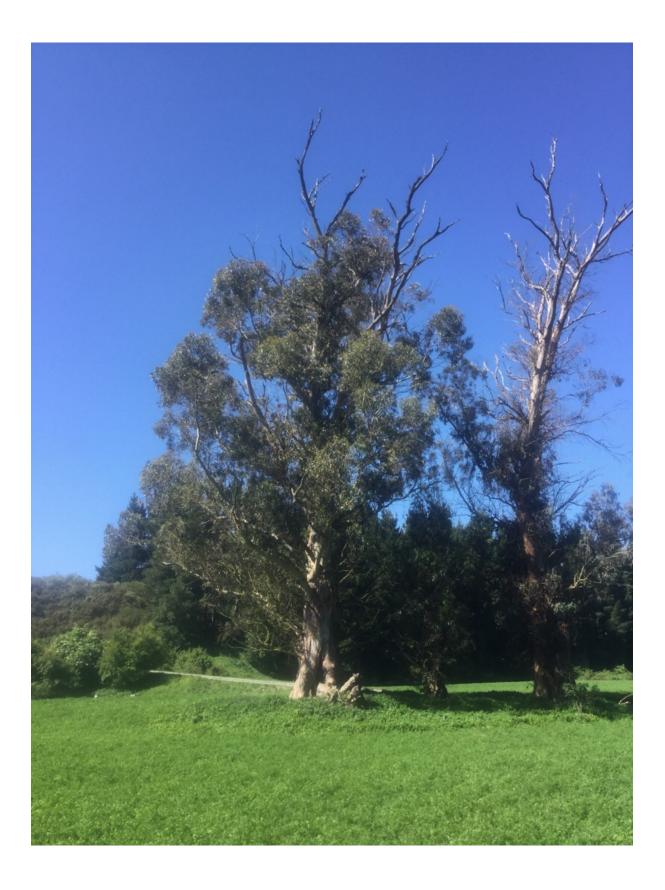

|                                 | NOTABLE TREE \$ | BITES IN T                                                                                                                                                                                                                                                                                                                                    | HE WAIMAKA                  | ARIRI DISTRICT           |    |  |
|---------------------------------|-----------------|-----------------------------------------------------------------------------------------------------------------------------------------------------------------------------------------------------------------------------------------------------------------------------------------------------------------------------------------------|-----------------------------|--------------------------|----|--|
| Site Number:                    |                 | TREE01                                                                                                                                                                                                                                                                                                                                        | 6                           | Approximate Age: 100+    |    |  |
| Assessment Date                 |                 | 12/11/2019                                                                                                                                                                                                                                                                                                                                    |                             |                          |    |  |
| Previous assessment number:     |                 | P020                                                                                                                                                                                                                                                                                                                                          |                             |                          |    |  |
| Site Species:                   |                 | Gum (Eucalyptus sp.)                                                                                                                                                                                                                                                                                                                          |                             |                          |    |  |
| Site Address:                   |                 | 2 Poyntzs Road, Eyrewell Forest                                                                                                                                                                                                                                                                                                               |                             |                          |    |  |
| Valuation Number:               |                 | 2170013800                                                                                                                                                                                                                                                                                                                                    |                             |                          |    |  |
| Legal Description               |                 | LOT 12 DP 327552                                                                                                                                                                                                                                                                                                                              |                             |                          |    |  |
| Comments at time of assessment: |                 | Tree is located close to Waimakariri River and is<br>associated with the river ferry from the late 1800's.<br>Tree has average vigour and is in decline with more<br>than 30% foliage density loss. Tree has two large<br>dead (stag horned), limbs/leaders. Tree has large<br>open cavity in base of trunk that bees are using as a<br>hive. |                             |                          |    |  |
| Points:                         |                 | 150                                                                                                                                                                                                                                                                                                                                           | 150                         |                          |    |  |
| Latitude:                       |                 | -43.4462191165                                                                                                                                                                                                                                                                                                                                |                             |                          |    |  |
| Longitude:                      |                 | 172.246963363                                                                                                                                                                                                                                                                                                                                 |                             |                          |    |  |
|                                 |                 | Breakdowr                                                                                                                                                                                                                                                                                                                                     | n of Points:                |                          |    |  |
| Health Condition:               |                 |                                                                                                                                                                                                                                                                                                                                               | Amenity – Community Benefit |                          |    |  |
| Age:                            | 100+            | 27                                                                                                                                                                                                                                                                                                                                            | Statue:                     | Over 27 (m)              | 27 |  |
| Form:                           | Moderate        | 9                                                                                                                                                                                                                                                                                                                                             | Visibility:                 | 2 (km)                   | 15 |  |
| Occurrence:                     | Common          | 9                                                                                                                                                                                                                                                                                                                                             | Proximity:                  | Group 3+                 | 21 |  |
| Vigour &<br>Vitality:           | Some            | 9                                                                                                                                                                                                                                                                                                                                             | Role:                       | Moderate                 | 9  |  |
| Function:                       | Useful          | 9                                                                                                                                                                                                                                                                                                                                             | Climatic<br>Influence:      | Important                | 9  |  |
|                                 |                 |                                                                                                                                                                                                                                                                                                                                               | Statue:                     |                          |    |  |
|                                 |                 |                                                                                                                                                                                                                                                                                                                                               | Historic                    | Age 100+,<br>Association | 6  |  |
| Sub Total:                      |                 | 63                                                                                                                                                                                                                                                                                                                                            | Sub Total: 87               |                          | 87 |  |
|                                 |                 | Tota                                                                                                                                                                                                                                                                                                                                          | I: 150                      |                          |    |  |