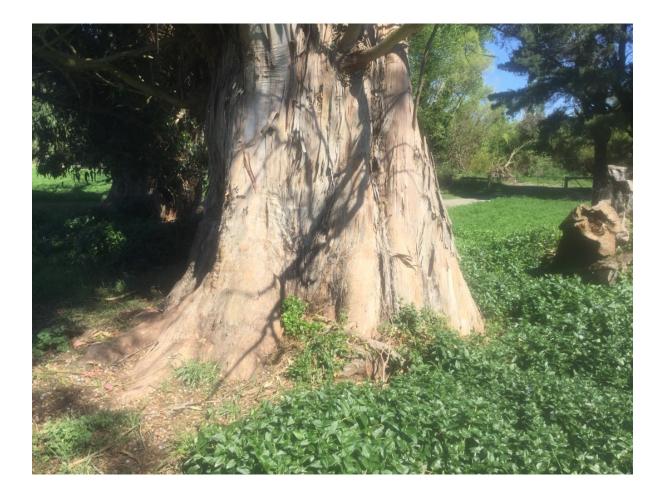

|                                 | NOTABLE TREE \$ | BITES IN T                                                                                                                                                                                                                                                                                                                                    | HE WAIMAKA                  | ARIRI DISTRICT           |    |  |
|---------------------------------|-----------------|-----------------------------------------------------------------------------------------------------------------------------------------------------------------------------------------------------------------------------------------------------------------------------------------------------------------------------------------------|-----------------------------|--------------------------|----|--|
| Site Number:                    |                 | TREE01                                                                                                                                                                                                                                                                                                                                        | 6                           | Approximate Age: 100+    |    |  |
| Assessment Date                 |                 | 12/11/2019                                                                                                                                                                                                                                                                                                                                    |                             |                          |    |  |
| Previous assessment number:     |                 | P020                                                                                                                                                                                                                                                                                                                                          |                             |                          |    |  |
| Site Species:                   |                 | Gum (Eucalyptus sp.)                                                                                                                                                                                                                                                                                                                          |                             |                          |    |  |
| Site Address:                   |                 | 2 Poyntzs Road, Eyrewell Forest                                                                                                                                                                                                                                                                                                               |                             |                          |    |  |
| Valuation Number:               |                 | 2170013800                                                                                                                                                                                                                                                                                                                                    |                             |                          |    |  |
| Legal Description               |                 | LOT 12 DP 327552                                                                                                                                                                                                                                                                                                                              |                             |                          |    |  |
| Comments at time of assessment: |                 | Tree is located close to Waimakariri River and is<br>associated with the river ferry from the late 1800's.<br>Tree has average vigour and is in decline with more<br>than 30% foliage density loss. Tree has two large<br>dead (stag horned), limbs/leaders. Tree has large<br>open cavity in base of trunk that bees are using as a<br>hive. |                             |                          |    |  |
| Points:                         |                 | 150                                                                                                                                                                                                                                                                                                                                           | 150                         |                          |    |  |
| Latitude:                       |                 | -43.4462191165                                                                                                                                                                                                                                                                                                                                |                             |                          |    |  |
| Longitude:                      |                 | 172.246963363                                                                                                                                                                                                                                                                                                                                 |                             |                          |    |  |
|                                 |                 | Breakdowr                                                                                                                                                                                                                                                                                                                                     | n of Points:                |                          |    |  |
| Health Condition:               |                 |                                                                                                                                                                                                                                                                                                                                               | Amenity – Community Benefit |                          |    |  |
| Age:                            | 100+            | 27                                                                                                                                                                                                                                                                                                                                            | Statue:                     | Over 27 (m)              | 27 |  |
| Form:                           | Moderate        | 9                                                                                                                                                                                                                                                                                                                                             | Visibility:                 | 2 (km)                   | 15 |  |
| Occurrence:                     | Common          | 9                                                                                                                                                                                                                                                                                                                                             | Proximity:                  | Group 3+                 | 21 |  |
| Vigour &<br>Vitality:           | Some            | 9                                                                                                                                                                                                                                                                                                                                             | Role:                       | Moderate                 | 9  |  |
| Function:                       | Useful          | 9                                                                                                                                                                                                                                                                                                                                             | Climatic<br>Influence:      | Important                | 9  |  |
|                                 |                 |                                                                                                                                                                                                                                                                                                                                               | Statue:                     |                          |    |  |
|                                 |                 |                                                                                                                                                                                                                                                                                                                                               | Historic                    | Age 100+,<br>Association | 6  |  |
| Sub Total:                      |                 | 63                                                                                                                                                                                                                                                                                                                                            | Sub Total: 87               |                          | 87 |  |
|                                 |                 | Tota                                                                                                                                                                                                                                                                                                                                          | I: 150                      |                          |    |  |