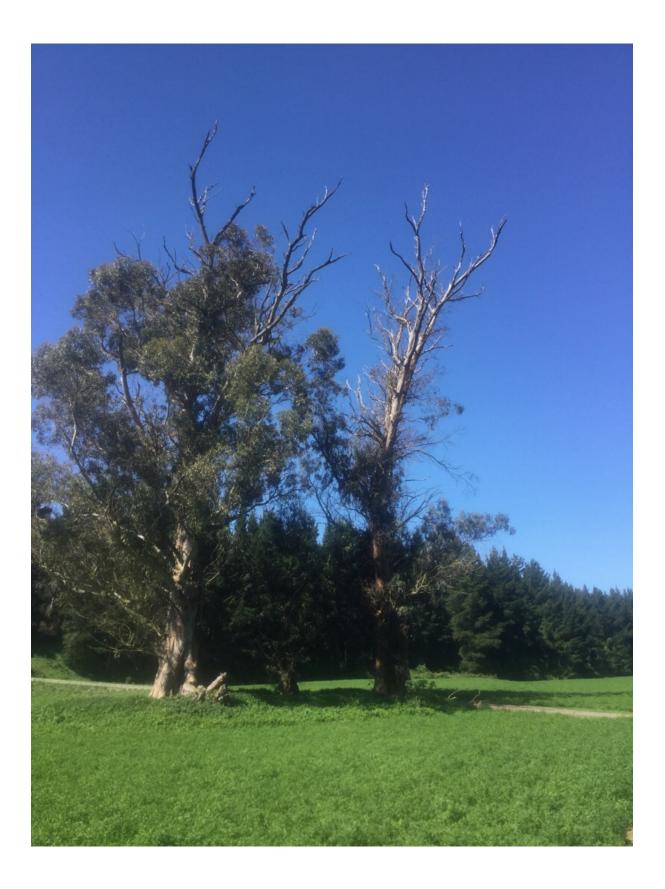

|                                 | NOTABLE TREE \$ | BITES IN T                                                                                                                                                                                                                                                                                                                                    | HE WAIMAKA                  | ARIRI DISTRICT           |    |  |
|---------------------------------|-----------------|-----------------------------------------------------------------------------------------------------------------------------------------------------------------------------------------------------------------------------------------------------------------------------------------------------------------------------------------------|-----------------------------|--------------------------|----|--|
| Site Number:                    |                 | TREE01                                                                                                                                                                                                                                                                                                                                        | 6                           | Approximate Age: 100+    |    |  |
| Assessment Date                 |                 | 12/11/2019                                                                                                                                                                                                                                                                                                                                    |                             |                          |    |  |
| Previous assessment number:     |                 | P020                                                                                                                                                                                                                                                                                                                                          |                             |                          |    |  |
| Site Species:                   |                 | Gum (Eucalyptus sp.)                                                                                                                                                                                                                                                                                                                          |                             |                          |    |  |
| Site Address:                   |                 | 2 Poyntzs Road, Eyrewell Forest                                                                                                                                                                                                                                                                                                               |                             |                          |    |  |
| Valuation Number:               |                 | 2170013800                                                                                                                                                                                                                                                                                                                                    |                             |                          |    |  |
| Legal Description               |                 | LOT 12 DP 327552                                                                                                                                                                                                                                                                                                                              |                             |                          |    |  |
| Comments at time of assessment: |                 | Tree is located close to Waimakariri River and is<br>associated with the river ferry from the late 1800's.<br>Tree has average vigour and is in decline with more<br>than 30% foliage density loss. Tree has two large<br>dead (stag horned), limbs/leaders. Tree has large<br>open cavity in base of trunk that bees are using as a<br>hive. |                             |                          |    |  |
| Points:                         |                 | 150                                                                                                                                                                                                                                                                                                                                           | 150                         |                          |    |  |
| Latitude:                       |                 | -43.4462191165                                                                                                                                                                                                                                                                                                                                |                             |                          |    |  |
| Longitude:                      |                 | 172.246963363                                                                                                                                                                                                                                                                                                                                 |                             |                          |    |  |
|                                 |                 | Breakdowr                                                                                                                                                                                                                                                                                                                                     | n of Points:                |                          |    |  |
| Health Condition:               |                 |                                                                                                                                                                                                                                                                                                                                               | Amenity – Community Benefit |                          |    |  |
| Age:                            | 100+            | 27                                                                                                                                                                                                                                                                                                                                            | Statue:                     | Over 27 (m)              | 27 |  |
| Form:                           | Moderate        | 9                                                                                                                                                                                                                                                                                                                                             | Visibility:                 | 2 (km)                   | 15 |  |
| Occurrence:                     | Common          | 9                                                                                                                                                                                                                                                                                                                                             | Proximity:                  | Group 3+                 | 21 |  |
| Vigour &<br>Vitality:           | Some            | 9                                                                                                                                                                                                                                                                                                                                             | Role:                       | Moderate                 | 9  |  |
| Function:                       | Useful          | 9                                                                                                                                                                                                                                                                                                                                             | Climatic<br>Influence:      | Important                | 9  |  |
|                                 |                 |                                                                                                                                                                                                                                                                                                                                               | Statue:                     |                          |    |  |
|                                 |                 |                                                                                                                                                                                                                                                                                                                                               | Historic                    | Age 100+,<br>Association | 6  |  |
| Sub Total:                      |                 | 63                                                                                                                                                                                                                                                                                                                                            | Sub Total: 87               |                          | 87 |  |
|                                 |                 | Tota                                                                                                                                                                                                                                                                                                                                          | I: 150                      |                          |    |  |