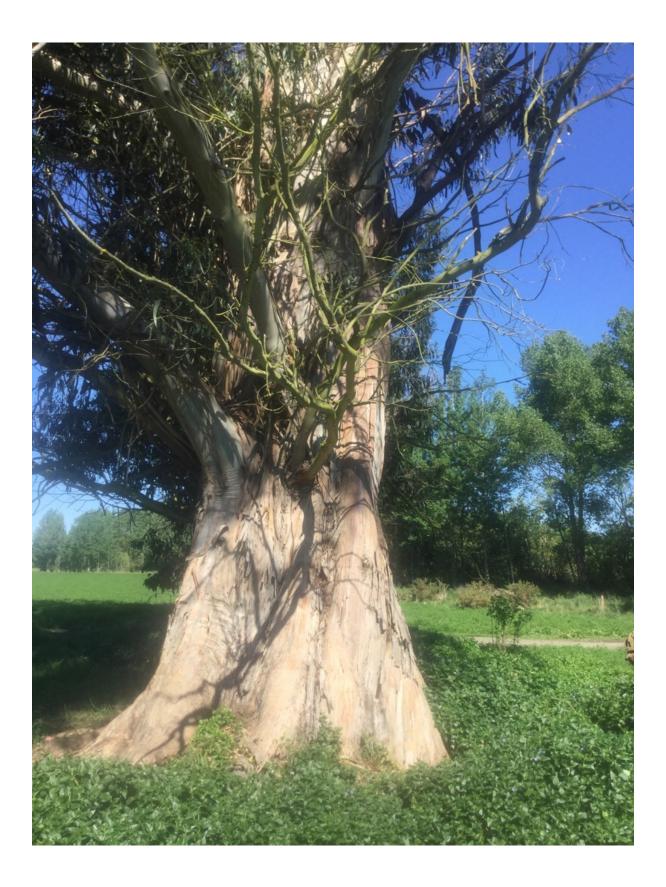

|                                 | NOTABLE TREE \$ | BITES IN T                                                                                                                                                                                                                                                                                                                                    | HE WAIMAKA                  | ARIRI DISTRICT           |    |  |
|---------------------------------|-----------------|-----------------------------------------------------------------------------------------------------------------------------------------------------------------------------------------------------------------------------------------------------------------------------------------------------------------------------------------------|-----------------------------|--------------------------|----|--|
| Site Number:                    |                 | TREE01                                                                                                                                                                                                                                                                                                                                        | 6                           | Approximate Age: 100+    |    |  |
| Assessment Date                 |                 | 12/11/2019                                                                                                                                                                                                                                                                                                                                    |                             |                          |    |  |
| Previous assessment number:     |                 | P020                                                                                                                                                                                                                                                                                                                                          |                             |                          |    |  |
| Site Species:                   |                 | Gum (Eucalyptus sp.)                                                                                                                                                                                                                                                                                                                          |                             |                          |    |  |
| Site Address:                   |                 | 2 Poyntzs Road, Eyrewell Forest                                                                                                                                                                                                                                                                                                               |                             |                          |    |  |
| Valuation Number:               |                 | 2170013800                                                                                                                                                                                                                                                                                                                                    |                             |                          |    |  |
| Legal Description               |                 | LOT 12 DP 327552                                                                                                                                                                                                                                                                                                                              |                             |                          |    |  |
| Comments at time of assessment: |                 | Tree is located close to Waimakariri River and is<br>associated with the river ferry from the late 1800's.<br>Tree has average vigour and is in decline with more<br>than 30% foliage density loss. Tree has two large<br>dead (stag horned), limbs/leaders. Tree has large<br>open cavity in base of trunk that bees are using as a<br>hive. |                             |                          |    |  |
| Points:                         |                 | 150                                                                                                                                                                                                                                                                                                                                           | 150                         |                          |    |  |
| Latitude:                       |                 | -43.4462191165                                                                                                                                                                                                                                                                                                                                |                             |                          |    |  |
| Longitude:                      |                 | 172.246963363                                                                                                                                                                                                                                                                                                                                 |                             |                          |    |  |
|                                 |                 | Breakdowr                                                                                                                                                                                                                                                                                                                                     | n of Points:                |                          |    |  |
| Health Condition:               |                 |                                                                                                                                                                                                                                                                                                                                               | Amenity – Community Benefit |                          |    |  |
| Age:                            | 100+            | 27                                                                                                                                                                                                                                                                                                                                            | Statue:                     | Over 27 (m)              | 27 |  |
| Form:                           | Moderate        | 9                                                                                                                                                                                                                                                                                                                                             | Visibility:                 | 2 (km)                   | 15 |  |
| Occurrence:                     | Common          | 9                                                                                                                                                                                                                                                                                                                                             | Proximity:                  | Group 3+                 | 21 |  |
| Vigour &<br>Vitality:           | Some            | 9                                                                                                                                                                                                                                                                                                                                             | Role:                       | Moderate                 | 9  |  |
| Function:                       | Useful          | 9                                                                                                                                                                                                                                                                                                                                             | Climatic<br>Influence:      | Important                | 9  |  |
|                                 |                 |                                                                                                                                                                                                                                                                                                                                               | Statue:                     |                          |    |  |
|                                 |                 |                                                                                                                                                                                                                                                                                                                                               | Historic                    | Age 100+,<br>Association | 6  |  |
| Sub Total:                      |                 | 63                                                                                                                                                                                                                                                                                                                                            | Sub Total: 87               |                          | 87 |  |
|                                 |                 | Tota                                                                                                                                                                                                                                                                                                                                          | I: 150                      |                          |    |  |