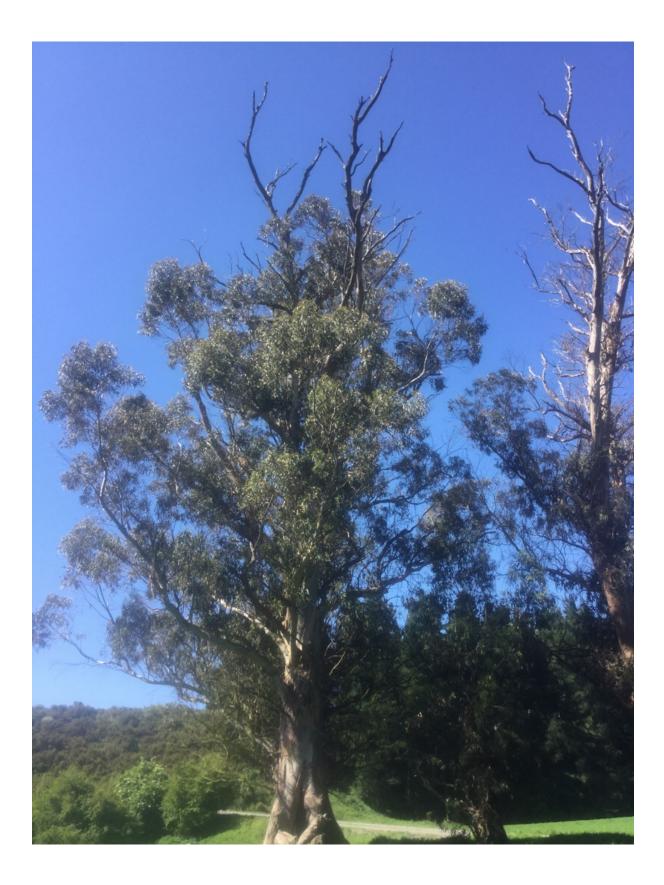

|                                 | NOTABLE TREE \$ | BITES IN T                                                                                                                                                                                                                                                                                                                                    | HE WAIMAKA                  | ARIRI DISTRICT           |    |  |
|---------------------------------|-----------------|-----------------------------------------------------------------------------------------------------------------------------------------------------------------------------------------------------------------------------------------------------------------------------------------------------------------------------------------------|-----------------------------|--------------------------|----|--|
| Site Number:                    |                 | TREE01                                                                                                                                                                                                                                                                                                                                        | 6                           | Approximate Age: 100+    |    |  |
| Assessment Date                 |                 | 12/11/2019                                                                                                                                                                                                                                                                                                                                    |                             |                          |    |  |
| Previous assessment number:     |                 | P020                                                                                                                                                                                                                                                                                                                                          |                             |                          |    |  |
| Site Species:                   |                 | Gum (Eucalyptus sp.)                                                                                                                                                                                                                                                                                                                          |                             |                          |    |  |
| Site Address:                   |                 | 2 Poyntzs Road, Eyrewell Forest                                                                                                                                                                                                                                                                                                               |                             |                          |    |  |
| Valuation Number:               |                 | 2170013800                                                                                                                                                                                                                                                                                                                                    |                             |                          |    |  |
| Legal Description               |                 | LOT 12 DP 327552                                                                                                                                                                                                                                                                                                                              |                             |                          |    |  |
| Comments at time of assessment: |                 | Tree is located close to Waimakariri River and is<br>associated with the river ferry from the late 1800's.<br>Tree has average vigour and is in decline with more<br>than 30% foliage density loss. Tree has two large<br>dead (stag horned), limbs/leaders. Tree has large<br>open cavity in base of trunk that bees are using as a<br>hive. |                             |                          |    |  |
| Points:                         |                 | 150                                                                                                                                                                                                                                                                                                                                           | 150                         |                          |    |  |
| Latitude:                       |                 | -43.4462191165                                                                                                                                                                                                                                                                                                                                |                             |                          |    |  |
| Longitude:                      |                 | 172.246963363                                                                                                                                                                                                                                                                                                                                 |                             |                          |    |  |
|                                 |                 | Breakdowr                                                                                                                                                                                                                                                                                                                                     | n of Points:                |                          |    |  |
| Health Condition:               |                 |                                                                                                                                                                                                                                                                                                                                               | Amenity – Community Benefit |                          |    |  |
| Age:                            | 100+            | 27                                                                                                                                                                                                                                                                                                                                            | Statue:                     | Over 27 (m)              | 27 |  |
| Form:                           | Moderate        | 9                                                                                                                                                                                                                                                                                                                                             | Visibility:                 | 2 (km)                   | 15 |  |
| Occurrence:                     | Common          | 9                                                                                                                                                                                                                                                                                                                                             | Proximity:                  | Group 3+                 | 21 |  |
| Vigour &<br>Vitality:           | Some            | 9                                                                                                                                                                                                                                                                                                                                             | Role:                       | Moderate                 | 9  |  |
| Function:                       | Useful          | 9                                                                                                                                                                                                                                                                                                                                             | Climatic<br>Influence:      | Important                | 9  |  |
|                                 |                 |                                                                                                                                                                                                                                                                                                                                               | Statue:                     |                          |    |  |
|                                 |                 |                                                                                                                                                                                                                                                                                                                                               | Historic                    | Age 100+,<br>Association | 6  |  |
| Sub Total:                      |                 | 63                                                                                                                                                                                                                                                                                                                                            | Sub Total: 87               |                          | 87 |  |
|                                 |                 | Tota                                                                                                                                                                                                                                                                                                                                          | I: 150                      |                          |    |  |