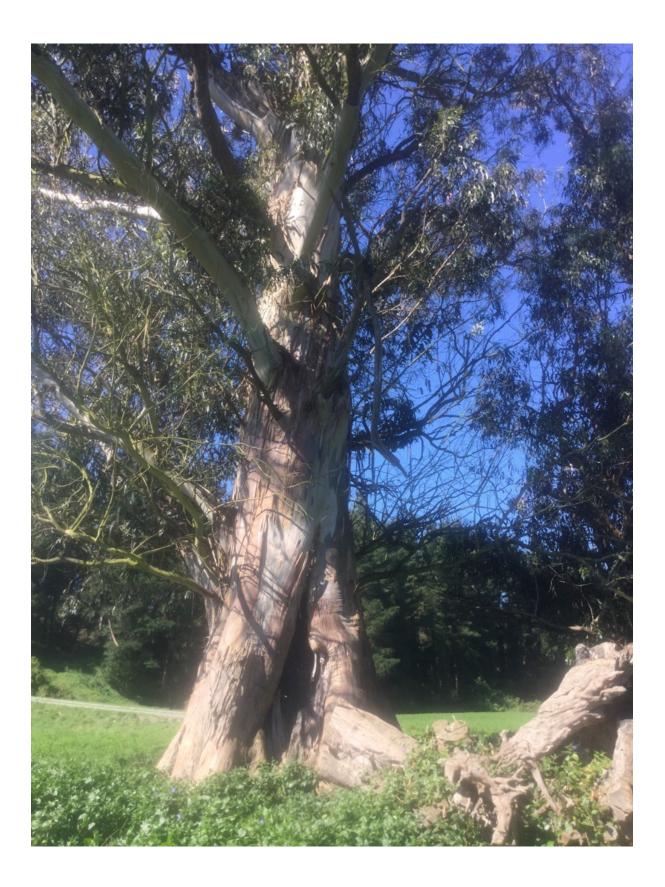

|                                 | NOTABLE TREE \$ | BITES IN T                                                                                                                                                                                                                                                                                                                                    | HE WAIMAKA                  | ARIRI DISTRICT           |    |  |
|---------------------------------|-----------------|-----------------------------------------------------------------------------------------------------------------------------------------------------------------------------------------------------------------------------------------------------------------------------------------------------------------------------------------------|-----------------------------|--------------------------|----|--|
| Site Number:                    |                 | TREE01                                                                                                                                                                                                                                                                                                                                        | 6                           | Approximate Age: 100+    |    |  |
| Assessment Date                 |                 | 12/11/2019                                                                                                                                                                                                                                                                                                                                    |                             |                          |    |  |
| Previous assessment number:     |                 | P020                                                                                                                                                                                                                                                                                                                                          |                             |                          |    |  |
| Site Species:                   |                 | Gum (Eucalyptus sp.)                                                                                                                                                                                                                                                                                                                          |                             |                          |    |  |
| Site Address:                   |                 | 2 Poyntzs Road, Eyrewell Forest                                                                                                                                                                                                                                                                                                               |                             |                          |    |  |
| Valuation Number:               |                 | 2170013800                                                                                                                                                                                                                                                                                                                                    |                             |                          |    |  |
| Legal Description               |                 | LOT 12 DP 327552                                                                                                                                                                                                                                                                                                                              |                             |                          |    |  |
| Comments at time of assessment: |                 | Tree is located close to Waimakariri River and is<br>associated with the river ferry from the late 1800's.<br>Tree has average vigour and is in decline with more<br>than 30% foliage density loss. Tree has two large<br>dead (stag horned), limbs/leaders. Tree has large<br>open cavity in base of trunk that bees are using as a<br>hive. |                             |                          |    |  |
| Points:                         |                 | 150                                                                                                                                                                                                                                                                                                                                           | 150                         |                          |    |  |
| Latitude:                       |                 | -43.4462191165                                                                                                                                                                                                                                                                                                                                |                             |                          |    |  |
| Longitude:                      |                 | 172.246963363                                                                                                                                                                                                                                                                                                                                 |                             |                          |    |  |
|                                 |                 | Breakdowr                                                                                                                                                                                                                                                                                                                                     | n of Points:                |                          |    |  |
| Health Condition:               |                 |                                                                                                                                                                                                                                                                                                                                               | Amenity – Community Benefit |                          |    |  |
| Age:                            | 100+            | 27                                                                                                                                                                                                                                                                                                                                            | Statue:                     | Over 27 (m)              | 27 |  |
| Form:                           | Moderate        | 9                                                                                                                                                                                                                                                                                                                                             | Visibility:                 | 2 (km)                   | 15 |  |
| Occurrence:                     | Common          | 9                                                                                                                                                                                                                                                                                                                                             | Proximity:                  | Group 3+                 | 21 |  |
| Vigour &<br>Vitality:           | Some            | 9                                                                                                                                                                                                                                                                                                                                             | Role:                       | Moderate                 | 9  |  |
| Function:                       | Useful          | 9                                                                                                                                                                                                                                                                                                                                             | Climatic<br>Influence:      | Important                | 9  |  |
|                                 |                 |                                                                                                                                                                                                                                                                                                                                               | Statue:                     |                          |    |  |
|                                 |                 |                                                                                                                                                                                                                                                                                                                                               | Historic                    | Age 100+,<br>Association | 6  |  |
| Sub Total:                      |                 | 63                                                                                                                                                                                                                                                                                                                                            | Sub Total: 87               |                          | 87 |  |
|                                 |                 | Tota                                                                                                                                                                                                                                                                                                                                          | I: 150                      |                          |    |  |