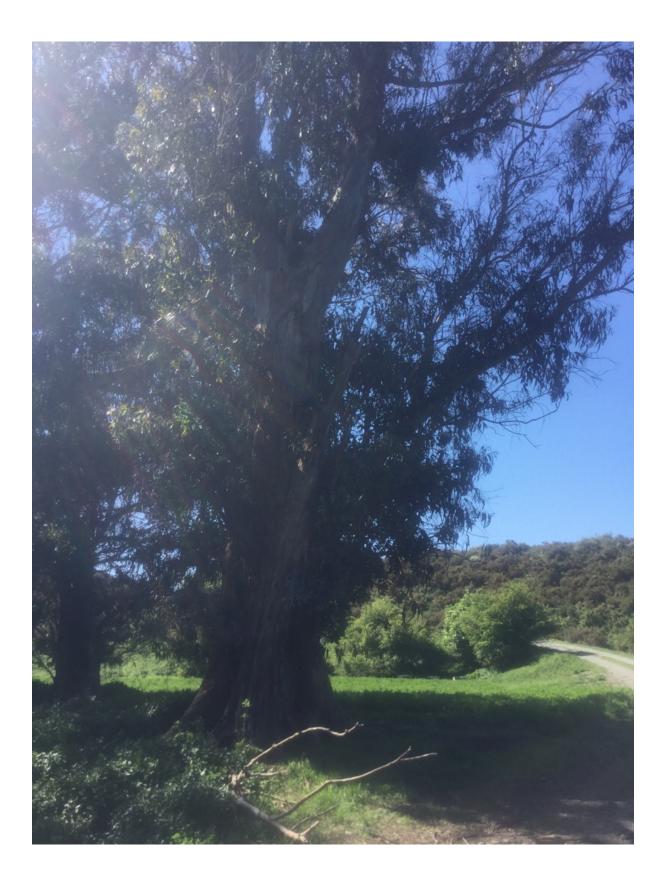

|                                 | NOTABLE TREE \$ | BITES IN T                                                                                                                                                                                                                                                                                                                                    | HE WAIMAKA                  | ARIRI DISTRICT           |    |  |
|---------------------------------|-----------------|-----------------------------------------------------------------------------------------------------------------------------------------------------------------------------------------------------------------------------------------------------------------------------------------------------------------------------------------------|-----------------------------|--------------------------|----|--|
| Site Number:                    |                 | TREE01                                                                                                                                                                                                                                                                                                                                        | 6                           | Approximate Age: 100+    |    |  |
| Assessment Date                 |                 | 12/11/2019                                                                                                                                                                                                                                                                                                                                    |                             |                          |    |  |
| Previous assessment number:     |                 | P020                                                                                                                                                                                                                                                                                                                                          |                             |                          |    |  |
| Site Species:                   |                 | Gum (Eucalyptus sp.)                                                                                                                                                                                                                                                                                                                          |                             |                          |    |  |
| Site Address:                   |                 | 2 Poyntzs Road, Eyrewell Forest                                                                                                                                                                                                                                                                                                               |                             |                          |    |  |
| Valuation Number:               |                 | 2170013800                                                                                                                                                                                                                                                                                                                                    |                             |                          |    |  |
| Legal Description               |                 | LOT 12 DP 327552                                                                                                                                                                                                                                                                                                                              |                             |                          |    |  |
| Comments at time of assessment: |                 | Tree is located close to Waimakariri River and is<br>associated with the river ferry from the late 1800's.<br>Tree has average vigour and is in decline with more<br>than 30% foliage density loss. Tree has two large<br>dead (stag horned), limbs/leaders. Tree has large<br>open cavity in base of trunk that bees are using as a<br>hive. |                             |                          |    |  |
| Points:                         |                 | 150                                                                                                                                                                                                                                                                                                                                           | 150                         |                          |    |  |
| Latitude:                       |                 | -43.4462191165                                                                                                                                                                                                                                                                                                                                |                             |                          |    |  |
| Longitude:                      |                 | 172.246963363                                                                                                                                                                                                                                                                                                                                 |                             |                          |    |  |
|                                 |                 | Breakdowr                                                                                                                                                                                                                                                                                                                                     | n of Points:                |                          |    |  |
| Health Condition:               |                 |                                                                                                                                                                                                                                                                                                                                               | Amenity – Community Benefit |                          |    |  |
| Age:                            | 100+            | 27                                                                                                                                                                                                                                                                                                                                            | Statue:                     | Over 27 (m)              | 27 |  |
| Form:                           | Moderate        | 9                                                                                                                                                                                                                                                                                                                                             | Visibility:                 | 2 (km)                   | 15 |  |
| Occurrence:                     | Common          | 9                                                                                                                                                                                                                                                                                                                                             | Proximity:                  | Group 3+                 | 21 |  |
| Vigour &<br>Vitality:           | Some            | 9                                                                                                                                                                                                                                                                                                                                             | Role:                       | Moderate                 | 9  |  |
| Function:                       | Useful          | 9                                                                                                                                                                                                                                                                                                                                             | Climatic<br>Influence:      | Important                | 9  |  |
|                                 |                 |                                                                                                                                                                                                                                                                                                                                               | Statue:                     |                          |    |  |
|                                 |                 |                                                                                                                                                                                                                                                                                                                                               | Historic                    | Age 100+,<br>Association | 6  |  |
| Sub Total:                      |                 | 63                                                                                                                                                                                                                                                                                                                                            | Sub Total: 87               |                          | 87 |  |
|                                 |                 | Tota                                                                                                                                                                                                                                                                                                                                          | I: 150                      |                          |    |  |