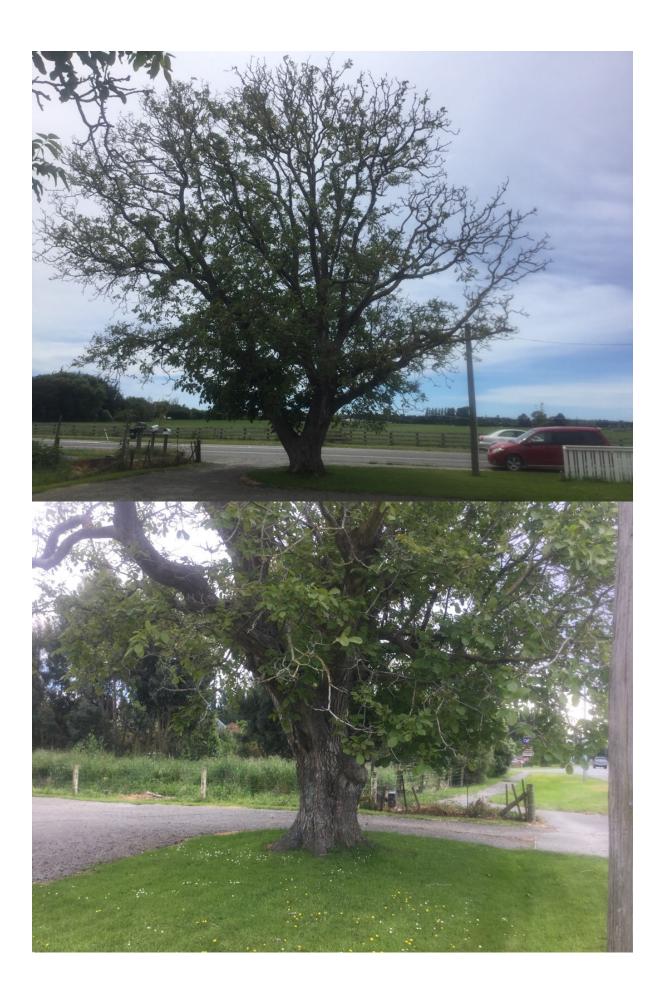

## WAIMAKARIRI DISTRICT COUNCIL

| l                               | NOTABLE TREE S | SITES IN T                                                                                                                                                                                                   | THE WAIMAKA                 | RIRI DISTRICT |          |
|---------------------------------|----------------|--------------------------------------------------------------------------------------------------------------------------------------------------------------------------------------------------------------|-----------------------------|---------------|----------|
| Site Number:                    |                | TREE00                                                                                                                                                                                                       | 7 Approximate Age           |               | ge: 100+ |
| Assessment Date                 |                | 19/11/2019                                                                                                                                                                                                   |                             |               |          |
| Previous assessment number:     |                | P011                                                                                                                                                                                                         |                             |               |          |
| Site Species:                   |                | English Walnut (Juglans regia)                                                                                                                                                                               |                             |               |          |
| Site Address:                   |                | 1461 Main North Road, Waikuku                                                                                                                                                                                |                             |               |          |
| Valuation Number:               |                | 2159163404                                                                                                                                                                                                   |                             |               |          |
| Legal Description               |                | LOT 4 DP 55678                                                                                                                                                                                               |                             |               |          |
| Comments at time of assessment: |                | Tree has significant die-back in the crown, mainly on one side, but has good regeneration growth on the opposite side. Tree is twin-stemmed at approx. 1m. Owner has photographic evidence of tree pre 1920. |                             |               |          |
| Points:                         |                | 153                                                                                                                                                                                                          |                             |               |          |
| Latitude:                       |                | -43.2909222314                                                                                                                                                                                               |                             |               |          |
| Longitude:                      |                | 172.684655786                                                                                                                                                                                                |                             |               |          |
|                                 |                | Breakdow                                                                                                                                                                                                     | n of Points:                |               |          |
| Health Condition:               |                |                                                                                                                                                                                                              | Amenity – Community Benefit |               |          |
| Age:                            | 100+           | 27                                                                                                                                                                                                           | Statue:                     | 9 to 14 (m)   | 9        |
| Form:                           | Good           | 15                                                                                                                                                                                                           | Visibility:                 | 1 (km)        | 9        |
| Occurrence:                     | Common         | 9                                                                                                                                                                                                            | Proximity:                  | Group 3+      | 21       |
| Vigour &<br>Vitality:           | Good           | 15                                                                                                                                                                                                           | Role:                       | Important     | 15       |
| Function:                       | Important      | 15                                                                                                                                                                                                           | Climatic<br>Influence:      | Important     | 15       |
|                                 |                |                                                                                                                                                                                                              | Statue:                     |               |          |
|                                 |                |                                                                                                                                                                                                              | Historic                    | Age 100+      | 3        |
| Sub Total:                      |                | 81                                                                                                                                                                                                           |                             | Sub Total:    | 72       |
|                                 |                | Tota                                                                                                                                                                                                         | al: 153                     |               |          |