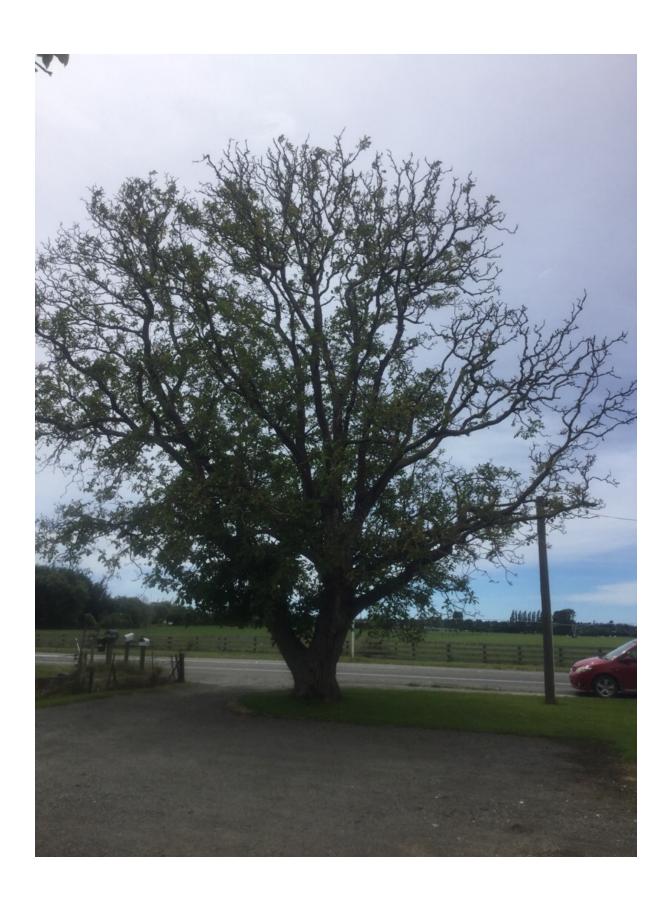

## WAIMAKARIRI DISTRICT COUNCIL

| l                               | NOTABLE TREE S | SITES IN T                                                                                                                                                                                                   | THE WAIMAKA                 | RIRI DISTRICT |          |
|---------------------------------|----------------|--------------------------------------------------------------------------------------------------------------------------------------------------------------------------------------------------------------|-----------------------------|---------------|----------|
| Site Number:                    |                | TREE00                                                                                                                                                                                                       | 7 Approximate Age           |               | ge: 100+ |
| Assessment Date                 |                | 19/11/2019                                                                                                                                                                                                   |                             |               |          |
| Previous assessment number:     |                | P011                                                                                                                                                                                                         |                             |               |          |
| Site Species:                   |                | English Walnut (Juglans regia)                                                                                                                                                                               |                             |               |          |
| Site Address:                   |                | 1461 Main North Road, Waikuku                                                                                                                                                                                |                             |               |          |
| Valuation Number:               |                | 2159163404                                                                                                                                                                                                   |                             |               |          |
| Legal Description               |                | LOT 4 DP 55678                                                                                                                                                                                               |                             |               |          |
| Comments at time of assessment: |                | Tree has significant die-back in the crown, mainly on one side, but has good regeneration growth on the opposite side. Tree is twin-stemmed at approx. 1m. Owner has photographic evidence of tree pre 1920. |                             |               |          |
| Points:                         |                | 153                                                                                                                                                                                                          |                             |               |          |
| Latitude:                       |                | -43.2909222314                                                                                                                                                                                               |                             |               |          |
| Longitude:                      |                | 172.684655786                                                                                                                                                                                                |                             |               |          |
|                                 |                | Breakdow                                                                                                                                                                                                     | n of Points:                |               |          |
| Health Condition:               |                |                                                                                                                                                                                                              | Amenity – Community Benefit |               |          |
| Age:                            | 100+           | 27                                                                                                                                                                                                           | Statue:                     | 9 to 14 (m)   | 9        |
| Form:                           | Good           | 15                                                                                                                                                                                                           | Visibility:                 | 1 (km)        | 9        |
| Occurrence:                     | Common         | 9                                                                                                                                                                                                            | Proximity:                  | Group 3+      | 21       |
| Vigour &<br>Vitality:           | Good           | 15                                                                                                                                                                                                           | Role:                       | Important     | 15       |
| Function:                       | Important      | 15                                                                                                                                                                                                           | Climatic<br>Influence:      | Important     | 15       |
|                                 |                |                                                                                                                                                                                                              | Statue:                     |               |          |
|                                 |                |                                                                                                                                                                                                              | Historic                    | Age 100+      | 3        |
| Sub Total:                      |                | 81                                                                                                                                                                                                           |                             | Sub Total:    | 72       |
|                                 |                | Tota                                                                                                                                                                                                         | al: 153                     |               |          |