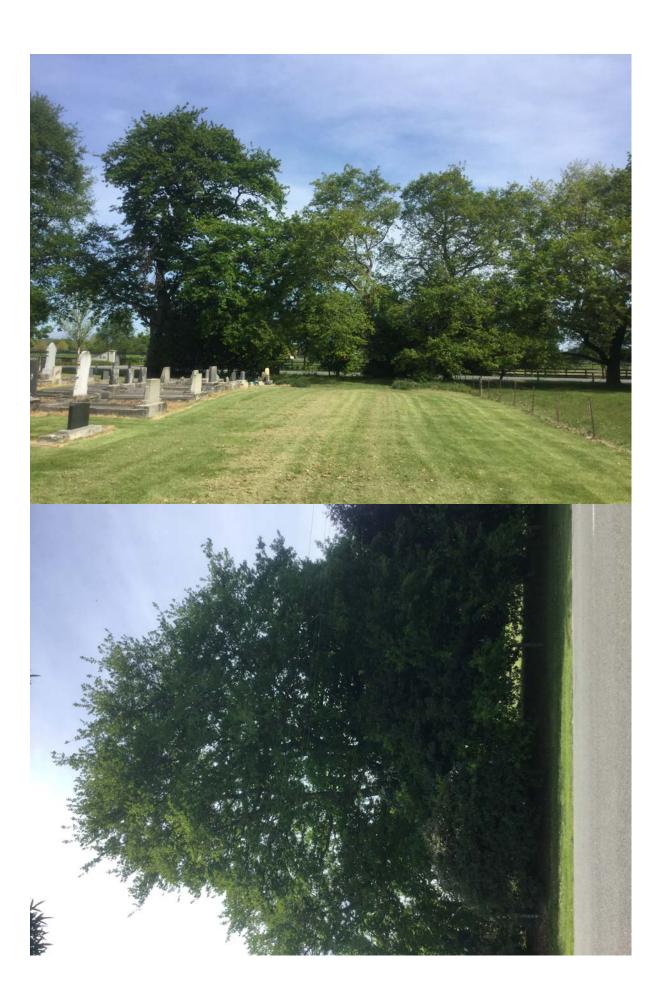

## WAIMAKARIRI DISTRICT COUNCIL

| i                               | NOTABLE TREE S | SITES IN T                            | HE WAIMAKA                  | RIRI DISTRICT        |    |
|---------------------------------|----------------|---------------------------------------|-----------------------------|----------------------|----|
| Site Number:                    |                | TREE032                               |                             | Approximate Age: 80+ |    |
| Assessment Date                 |                | 2/11/2019                             |                             |                      |    |
| Previous assessment number:     |                | P042A                                 |                             |                      |    |
| Site Species:                   |                | English Oak (Quercus robur)           |                             |                      |    |
| Site Address:                   |                | 598 South Eyre Road Swannanoa         |                             |                      |    |
| Valuation Number:               |                | 2175042600                            |                             |                      |    |
| Legal Description               |                | RES 4995                              |                             |                      |    |
| Comments at time of assessment: |                | Tree is twin stemmed from approx. 1m. |                             |                      |    |
| Points:                         |                | 153                                   |                             |                      |    |
| Latitude:                       |                | -43.4154844378                        |                             |                      |    |
| Longitude:                      |                | 172.551098205                         |                             |                      |    |
|                                 |                | Breakdow                              | n of Points:                |                      |    |
| Health Condition:               |                |                                       | Amenity – Community Benefit |                      |    |
| Age:                            | 80+            | 21                                    | Statue:                     | 15 to 20 (m)         | 15 |
| Form:                           | Good           | 15                                    | Visibility:                 | 1 (km)               | 9  |
| Occurrence:                     | Common         | 9                                     | Proximity:                  | Group 10+            | 15 |
| Vigour &<br>Vitality:           | Good           | 15                                    | Role:                       | Significant          | 21 |
| Function:                       | Important      | 15                                    | Climatic<br>Influence:      | Important            | 15 |
|                                 |                |                                       | Statue:                     |                      |    |
|                                 |                |                                       | Historic                    | Association          | 3  |
|                                 | Sub Total:     | <i>7</i> 5                            |                             | Sub Total:           | 78 |
|                                 | 1              | Tota                                  | nl: 153                     |                      |    |