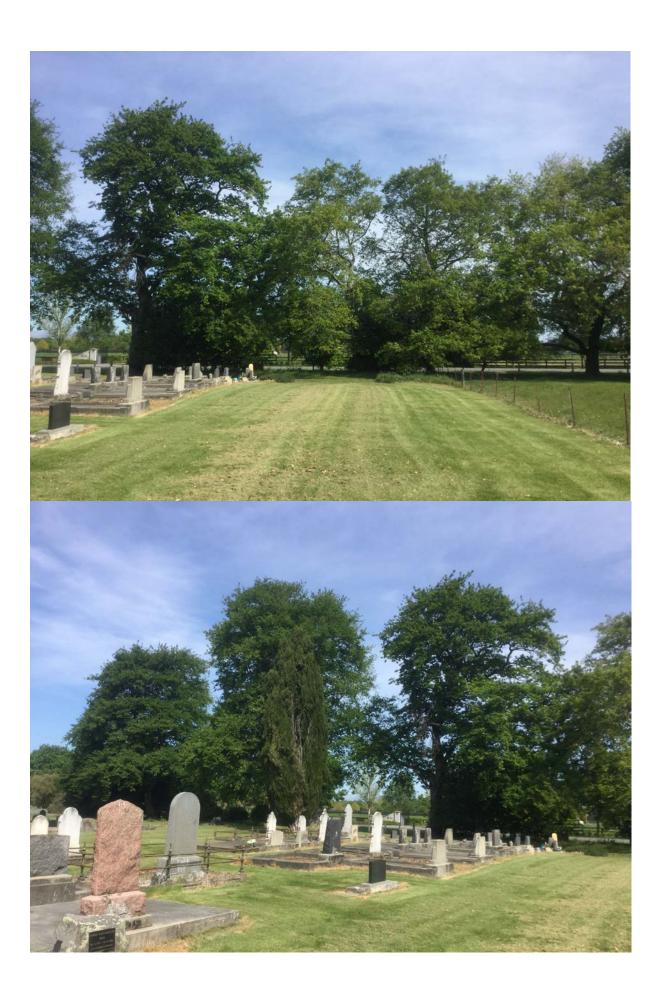

## WAIMAKARIRI DISTRICT COUNCIL

| i                               | NOTABLE TREE S | SITES IN T                            | HE WAIMAKA                  | RIRI DISTRICT        |    |
|---------------------------------|----------------|---------------------------------------|-----------------------------|----------------------|----|
| Site Number:                    |                | TREE032                               |                             | Approximate Age: 80+ |    |
| Assessment Date                 |                | 2/11/2019                             |                             |                      |    |
| Previous assessment number:     |                | P042A                                 |                             |                      |    |
| Site Species:                   |                | English Oak (Quercus robur)           |                             |                      |    |
| Site Address:                   |                | 598 South Eyre Road Swannanoa         |                             |                      |    |
| Valuation Number:               |                | 2175042600                            |                             |                      |    |
| Legal Description               |                | RES 4995                              |                             |                      |    |
| Comments at time of assessment: |                | Tree is twin stemmed from approx. 1m. |                             |                      |    |
| Points:                         |                | 153                                   |                             |                      |    |
| Latitude:                       |                | -43.4154844378                        |                             |                      |    |
| Longitude:                      |                | 172.551098205                         |                             |                      |    |
|                                 |                | Breakdow                              | n of Points:                |                      |    |
| Health Condition:               |                |                                       | Amenity – Community Benefit |                      |    |
| Age:                            | 80+            | 21                                    | Statue:                     | 15 to 20 (m)         | 15 |
| Form:                           | Good           | 15                                    | Visibility:                 | 1 (km)               | 9  |
| Occurrence:                     | Common         | 9                                     | Proximity:                  | Group 10+            | 15 |
| Vigour &<br>Vitality:           | Good           | 15                                    | Role:                       | Significant          | 21 |
| Function:                       | Important      | 15                                    | Climatic<br>Influence:      | Important            | 15 |
|                                 |                |                                       | Statue:                     |                      |    |
|                                 |                |                                       | Historic                    | Association          | 3  |
|                                 | Sub Total:     | <i>7</i> 5                            |                             | Sub Total:           | 78 |
|                                 | 1              | Tota                                  | nl: 153                     |                      |    |