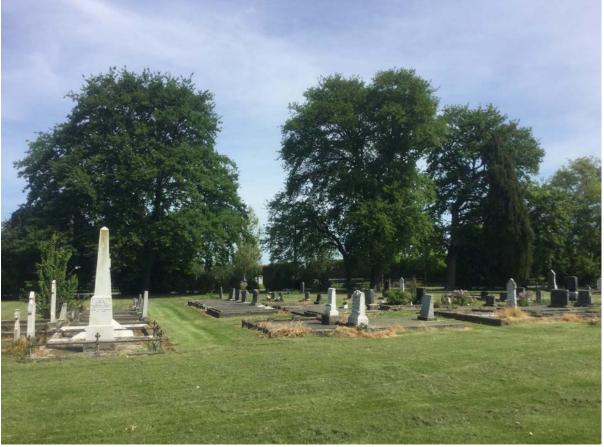

## WAIMAKARIRI DISTRICT COUNCIL

| i                               | NOTABLE TREE S | SITES IN T                            | HE WAIMAKA                  | RIRI DISTRICT        |    |
|---------------------------------|----------------|---------------------------------------|-----------------------------|----------------------|----|
| Site Number:                    |                | TREE032                               |                             | Approximate Age: 80+ |    |
| Assessment Date                 |                | 2/11/2019                             |                             |                      |    |
| Previous assessment number:     |                | P042A                                 |                             |                      |    |
| Site Species:                   |                | English Oak (Quercus robur)           |                             |                      |    |
| Site Address:                   |                | 598 South Eyre Road Swannanoa         |                             |                      |    |
| Valuation Number:               |                | 2175042600                            |                             |                      |    |
| Legal Description               |                | RES 4995                              |                             |                      |    |
| Comments at time of assessment: |                | Tree is twin stemmed from approx. 1m. |                             |                      |    |
| Points:                         |                | 153                                   |                             |                      |    |
| Latitude:                       |                | -43.4154844378                        |                             |                      |    |
| Longitude:                      |                | 172.551098205                         |                             |                      |    |
|                                 |                | Breakdow                              | n of Points:                |                      |    |
| Health Condition:               |                |                                       | Amenity – Community Benefit |                      |    |
| Age:                            | 80+            | 21                                    | Statue:                     | 15 to 20 (m)         | 15 |
| Form:                           | Good           | 15                                    | Visibility:                 | 1 (km)               | 9  |
| Occurrence:                     | Common         | 9                                     | Proximity:                  | Group 10+            | 15 |
| Vigour &<br>Vitality:           | Good           | 15                                    | Role:                       | Significant          | 21 |
| Function:                       | Important      | 15                                    | Climatic<br>Influence:      | Important            | 15 |
|                                 |                |                                       | Statue:                     |                      |    |
|                                 |                |                                       | Historic                    | Association          | 3  |
|                                 | Sub Total:     | <i>7</i> 5                            |                             | Sub Total:           | 78 |
|                                 | 1              | Tota                                  | nl: 153                     |                      |    |