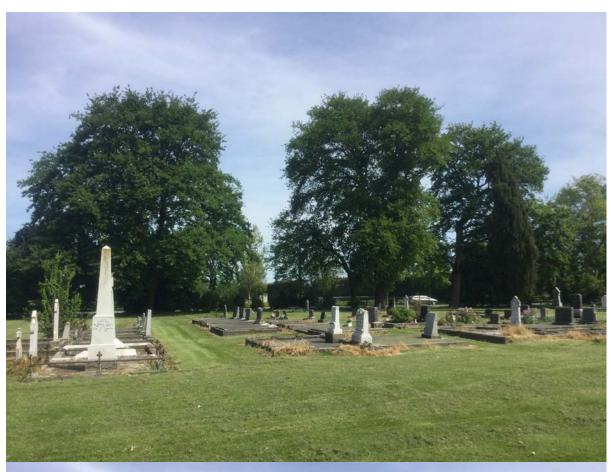

## WAIMAKARIRI DISTRICT COUNCIL

| i                               | NOTABLE TREE S | SITES IN T                            | HE WAIMAKA                  | RIRI DISTRICT        |    |
|---------------------------------|----------------|---------------------------------------|-----------------------------|----------------------|----|
| Site Number:                    |                | TREE032                               |                             | Approximate Age: 80+ |    |
| Assessment Date                 |                | 2/11/2019                             |                             |                      |    |
| Previous assessment number:     |                | P042A                                 |                             |                      |    |
| Site Species:                   |                | English Oak (Quercus robur)           |                             |                      |    |
| Site Address:                   |                | 598 South Eyre Road Swannanoa         |                             |                      |    |
| Valuation Number:               |                | 2175042600                            |                             |                      |    |
| Legal Description               |                | RES 4995                              |                             |                      |    |
| Comments at time of assessment: |                | Tree is twin stemmed from approx. 1m. |                             |                      |    |
| Points:                         |                | 153                                   |                             |                      |    |
| Latitude:                       |                | -43.4154844378                        |                             |                      |    |
| Longitude:                      |                | 172.551098205                         |                             |                      |    |
|                                 |                | Breakdow                              | n of Points:                |                      |    |
| Health Condition:               |                |                                       | Amenity – Community Benefit |                      |    |
| Age:                            | 80+            | 21                                    | Statue:                     | 15 to 20 (m)         | 15 |
| Form:                           | Good           | 15                                    | Visibility:                 | 1 (km)               | 9  |
| Occurrence:                     | Common         | 9                                     | Proximity:                  | Group 10+            | 15 |
| Vigour &<br>Vitality:           | Good           | 15                                    | Role:                       | Significant          | 21 |
| Function:                       | Important      | 15                                    | Climatic<br>Influence:      | Important            | 15 |
|                                 |                |                                       | Statue:                     |                      |    |
|                                 |                |                                       | Historic                    | Association          | 3  |
|                                 | Sub Total:     | <i>7</i> 5                            |                             | Sub Total:           | 78 |
|                                 | 1              | Tota                                  | nl: 153                     |                      |    |