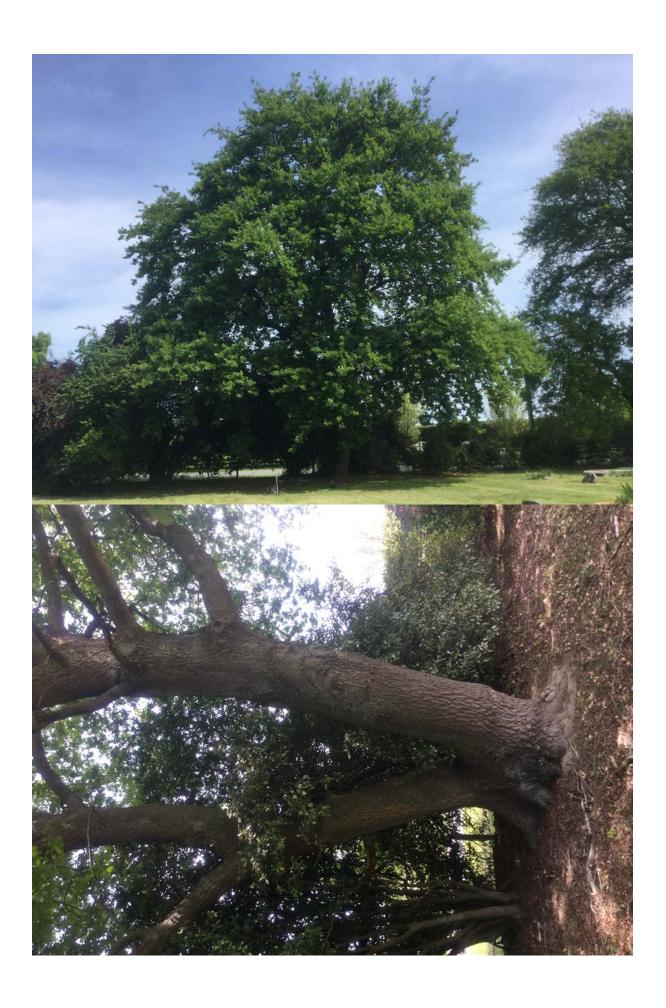

## WAIMAKARIRI DISTRICT COUNCIL

| i                               | NOTABLE TREE S | SITES IN T                            | HE WAIMAKA                  | RIRI DISTRICT        |    |
|---------------------------------|----------------|---------------------------------------|-----------------------------|----------------------|----|
| Site Number:                    |                | TREE032                               |                             | Approximate Age: 80+ |    |
| Assessment Date                 |                | 2/11/2019                             |                             |                      |    |
| Previous assessment number:     |                | P042A                                 |                             |                      |    |
| Site Species:                   |                | English Oak (Quercus robur)           |                             |                      |    |
| Site Address:                   |                | 598 South Eyre Road Swannanoa         |                             |                      |    |
| Valuation Number:               |                | 2175042600                            |                             |                      |    |
| Legal Description               |                | RES 4995                              |                             |                      |    |
| Comments at time of assessment: |                | Tree is twin stemmed from approx. 1m. |                             |                      |    |
| Points:                         |                | 153                                   |                             |                      |    |
| Latitude:                       |                | -43.4154844378                        |                             |                      |    |
| Longitude:                      |                | 172.551098205                         |                             |                      |    |
|                                 |                | Breakdow                              | n of Points:                |                      |    |
| Health Condition:               |                |                                       | Amenity – Community Benefit |                      |    |
| Age:                            | 80+            | 21                                    | Statue:                     | 15 to 20 (m)         | 15 |
| Form:                           | Good           | 15                                    | Visibility:                 | 1 (km)               | 9  |
| Occurrence:                     | Common         | 9                                     | Proximity:                  | Group 10+            | 15 |
| Vigour &<br>Vitality:           | Good           | 15                                    | Role:                       | Significant          | 21 |
| Function:                       | Important      | 15                                    | Climatic<br>Influence:      | Important            | 15 |
|                                 |                |                                       | Statue:                     |                      |    |
|                                 |                |                                       | Historic                    | Association          | 3  |
|                                 | Sub Total:     | <i>7</i> 5                            |                             | Sub Total:           | 78 |
|                                 | 1              | Tota                                  | nl: 153                     |                      |    |