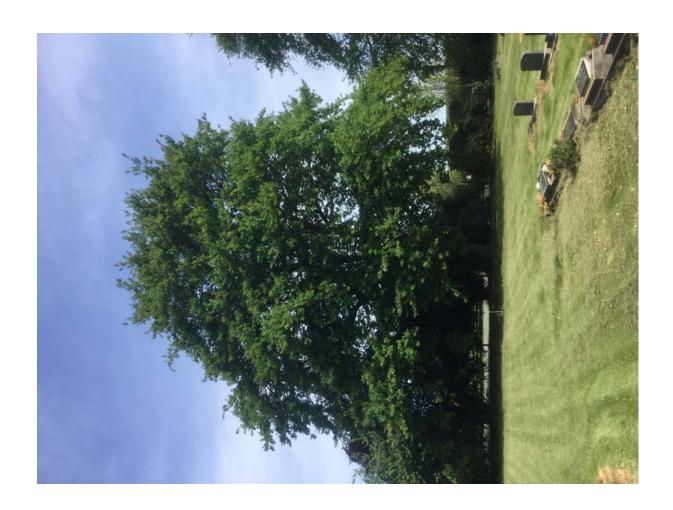

## WAIMAKARIRI DISTRICT COUNCIL

| i                               | NOTABLE TREE S | SITES IN T                            | HE WAIMAKA                  | RIRI DISTRICT        |    |
|---------------------------------|----------------|---------------------------------------|-----------------------------|----------------------|----|
| Site Number:                    |                | TREE032                               |                             | Approximate Age: 80+ |    |
| Assessment Date                 |                | 2/11/2019                             |                             |                      |    |
| Previous assessment number:     |                | P042A                                 |                             |                      |    |
| Site Species:                   |                | English Oak (Quercus robur)           |                             |                      |    |
| Site Address:                   |                | 598 South Eyre Road Swannanoa         |                             |                      |    |
| Valuation Number:               |                | 2175042600                            |                             |                      |    |
| Legal Description               |                | RES 4995                              |                             |                      |    |
| Comments at time of assessment: |                | Tree is twin stemmed from approx. 1m. |                             |                      |    |
| Points:                         |                | 153                                   |                             |                      |    |
| Latitude:                       |                | -43.4154844378                        |                             |                      |    |
| Longitude:                      |                | 172.551098205                         |                             |                      |    |
|                                 |                | Breakdow                              | n of Points:                |                      |    |
| Health Condition:               |                |                                       | Amenity – Community Benefit |                      |    |
| Age:                            | 80+            | 21                                    | Statue:                     | 15 to 20 (m)         | 15 |
| Form:                           | Good           | 15                                    | Visibility:                 | 1 (km)               | 9  |
| Occurrence:                     | Common         | 9                                     | Proximity:                  | Group 10+            | 15 |
| Vigour &<br>Vitality:           | Good           | 15                                    | Role:                       | Significant          | 21 |
| Function:                       | Important      | 15                                    | Climatic<br>Influence:      | Important            | 15 |
|                                 |                |                                       | Statue:                     |                      |    |
|                                 |                |                                       | Historic                    | Association          | 3  |
|                                 | Sub Total:     | <i>7</i> 5                            |                             | Sub Total:           | 78 |
|                                 | 1              | Tota                                  | nl: 153                     |                      |    |