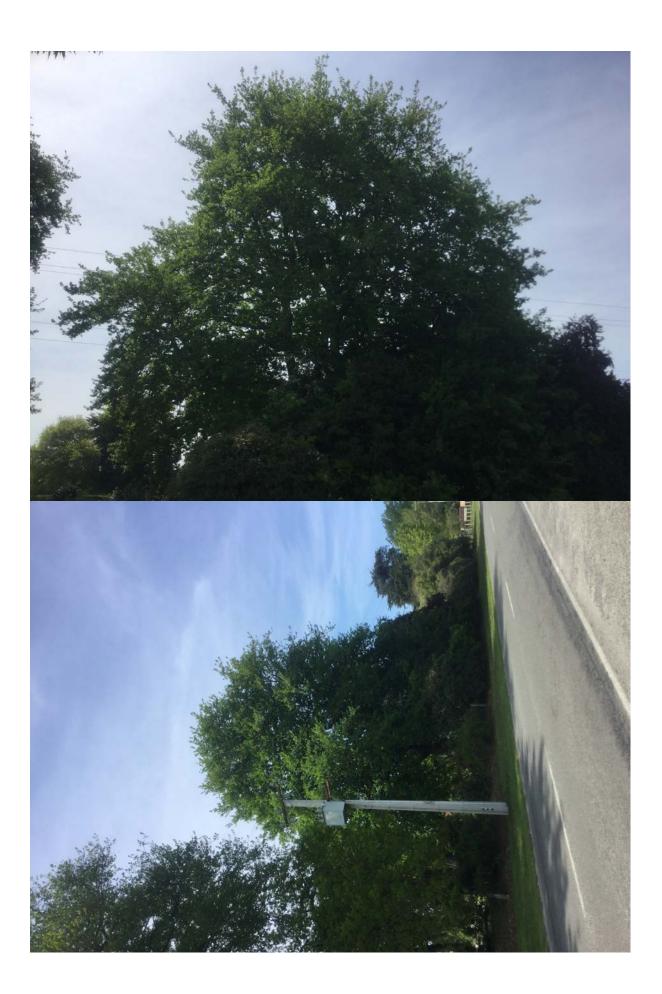

## WAIMAKARIRI DISTRICT COUNCIL

| i                               | NOTABLE TREE S | SITES IN T                            | HE WAIMAKA                  | RIRI DISTRICT        |    |
|---------------------------------|----------------|---------------------------------------|-----------------------------|----------------------|----|
| Site Number:                    |                | TREE032                               |                             | Approximate Age: 80+ |    |
| Assessment Date                 |                | 2/11/2019                             |                             |                      |    |
| Previous assessment number:     |                | P042A                                 |                             |                      |    |
| Site Species:                   |                | English Oak (Quercus robur)           |                             |                      |    |
| Site Address:                   |                | 598 South Eyre Road Swannanoa         |                             |                      |    |
| Valuation Number:               |                | 2175042600                            |                             |                      |    |
| Legal Description               |                | RES 4995                              |                             |                      |    |
| Comments at time of assessment: |                | Tree is twin stemmed from approx. 1m. |                             |                      |    |
| Points:                         |                | 153                                   |                             |                      |    |
| Latitude:                       |                | -43.4154844378                        |                             |                      |    |
| Longitude:                      |                | 172.551098205                         |                             |                      |    |
|                                 |                | Breakdow                              | n of Points:                |                      |    |
| Health Condition:               |                |                                       | Amenity – Community Benefit |                      |    |
| Age:                            | 80+            | 21                                    | Statue:                     | 15 to 20 (m)         | 15 |
| Form:                           | Good           | 15                                    | Visibility:                 | 1 (km)               | 9  |
| Occurrence:                     | Common         | 9                                     | Proximity:                  | Group 10+            | 15 |
| Vigour &<br>Vitality:           | Good           | 15                                    | Role:                       | Significant          | 21 |
| Function:                       | Important      | 15                                    | Climatic<br>Influence:      | Important            | 15 |
|                                 |                |                                       | Statue:                     |                      |    |
|                                 |                |                                       | Historic                    | Association          | 3  |
|                                 | Sub Total:     | <i>7</i> 5                            |                             | Sub Total:           | 78 |
|                                 | 1              | Tota                                  | nl: 153                     |                      |    |