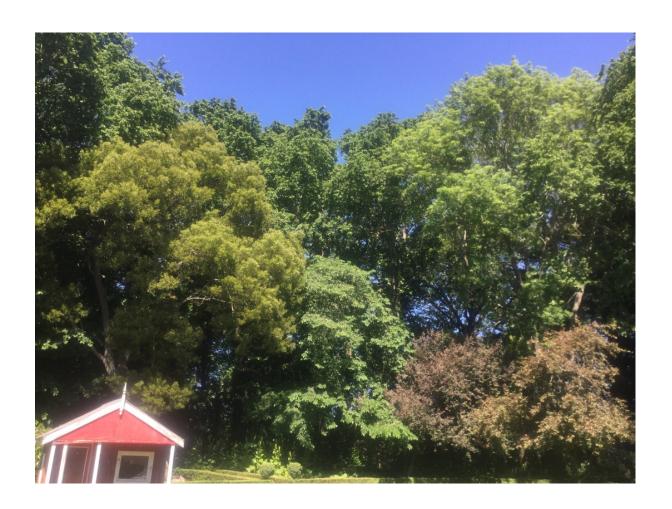

## **WAIMAKARIRI DISTRICT COUNCIL**

| ı                               | NOTABLE TREE S | SITES IN T                                                                                                                                                                                                                                                                                                | HE WAIMAK              | ARIRI DISTRICT |    |
|---------------------------------|----------------|-----------------------------------------------------------------------------------------------------------------------------------------------------------------------------------------------------------------------------------------------------------------------------------------------------------|------------------------|----------------|----|
| Site Number: TREE024            |                |                                                                                                                                                                                                                                                                                                           | Approximate Age: 80+   |                |    |
| Assessment Date                 |                | 25/11/2019                                                                                                                                                                                                                                                                                                |                        |                |    |
| Previous assessment number:     |                | P029                                                                                                                                                                                                                                                                                                      |                        |                |    |
| Site Species:                   |                | English Elm (Ulmus procera)                                                                                                                                                                                                                                                                               |                        |                |    |
| Site Address:                   |                | 21 Jacksons Road, Ohoka                                                                                                                                                                                                                                                                                   |                        |                |    |
| Valuation Number:               |                | 2174055200                                                                                                                                                                                                                                                                                                |                        |                |    |
| Legal Description               |                | LOT 1 DP 81869                                                                                                                                                                                                                                                                                            |                        |                |    |
| Comments at time of assessment: |                | Trees planted as part of the original landscaping for Ohoka Homestead which was built circa. 1872. Group of up to 10x mature Elm trees, located on Northern side of driveway. Growing in a copse with other species, Lime, Ash, Oak etc. Multiple self- sown younger trees to the Northern side of copse. |                        |                |    |
| Points:                         |                | 141                                                                                                                                                                                                                                                                                                       |                        |                |    |
| Latitude:                       |                | -43.3840835578                                                                                                                                                                                                                                                                                            |                        |                |    |
| Longitude:                      |                | 172.567864358                                                                                                                                                                                                                                                                                             |                        |                |    |
|                                 |                | Breakdowi                                                                                                                                                                                                                                                                                                 | n of Points:           |                |    |
| Health Condition                |                | Amenity – Community Benefit                                                                                                                                                                                                                                                                               |                        |                |    |
| Age:                            | 80+            | 21                                                                                                                                                                                                                                                                                                        | Statue:                | 21 to 26 (m)   | 21 |
| Form:                           | Good           | 15                                                                                                                                                                                                                                                                                                        | Visibility:            | 0. (km)        | 3  |
| Occurrence:                     | Common         | 9                                                                                                                                                                                                                                                                                                         | Proximity:             | Parkland       | 9  |
| Vigour &<br>Vitality:           | Good           | 15                                                                                                                                                                                                                                                                                                        | Role:                  | Important      | 15 |
| Function:                       | Important      | 15                                                                                                                                                                                                                                                                                                        | Climatic<br>Influence: | Important      | 15 |
|                                 |                |                                                                                                                                                                                                                                                                                                           | Statue:                |                |    |
|                                 |                |                                                                                                                                                                                                                                                                                                           | Historic               | Association    | 3  |
| Sub Total:                      |                | 75                                                                                                                                                                                                                                                                                                        |                        | Sub Total:     | 66 |
|                                 |                | Tota                                                                                                                                                                                                                                                                                                      | I: 141                 | ·              |    |