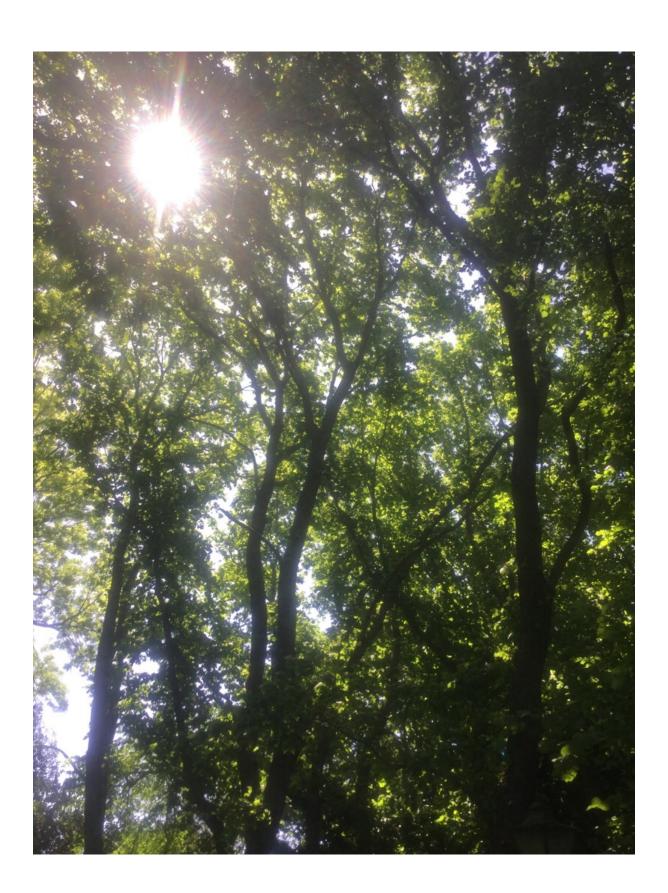

## **WAIMAKARIRI DISTRICT COUNCIL**

| ı                               | NOTABLE TREE S | SITES IN T                                                                                                                                                                                                                                                                                                | HE WAIMAK              | ARIRI DISTRICT |    |
|---------------------------------|----------------|-----------------------------------------------------------------------------------------------------------------------------------------------------------------------------------------------------------------------------------------------------------------------------------------------------------|------------------------|----------------|----|
| Site Number: TREE024            |                |                                                                                                                                                                                                                                                                                                           | Approximate Age: 80+   |                |    |
| Assessment Date                 |                | 25/11/2019                                                                                                                                                                                                                                                                                                |                        |                |    |
| Previous assessment number:     |                | P029                                                                                                                                                                                                                                                                                                      |                        |                |    |
| Site Species:                   |                | English Elm (Ulmus procera)                                                                                                                                                                                                                                                                               |                        |                |    |
| Site Address:                   |                | 21 Jacksons Road, Ohoka                                                                                                                                                                                                                                                                                   |                        |                |    |
| Valuation Number:               |                | 2174055200                                                                                                                                                                                                                                                                                                |                        |                |    |
| Legal Description               |                | LOT 1 DP 81869                                                                                                                                                                                                                                                                                            |                        |                |    |
| Comments at time of assessment: |                | Trees planted as part of the original landscaping for Ohoka Homestead which was built circa. 1872. Group of up to 10x mature Elm trees, located on Northern side of driveway. Growing in a copse with other species, Lime, Ash, Oak etc. Multiple self- sown younger trees to the Northern side of copse. |                        |                |    |
| Points:                         |                | 141                                                                                                                                                                                                                                                                                                       |                        |                |    |
| Latitude:                       |                | -43.3840835578                                                                                                                                                                                                                                                                                            |                        |                |    |
| Longitude:                      |                | 172.567864358                                                                                                                                                                                                                                                                                             |                        |                |    |
|                                 |                | Breakdowi                                                                                                                                                                                                                                                                                                 | n of Points:           |                |    |
| Health Condition                |                | Amenity – Community Benefit                                                                                                                                                                                                                                                                               |                        |                |    |
| Age:                            | 80+            | 21                                                                                                                                                                                                                                                                                                        | Statue:                | 21 to 26 (m)   | 21 |
| Form:                           | Good           | 15                                                                                                                                                                                                                                                                                                        | Visibility:            | 0. (km)        | 3  |
| Occurrence:                     | Common         | 9                                                                                                                                                                                                                                                                                                         | Proximity:             | Parkland       | 9  |
| Vigour &<br>Vitality:           | Good           | 15                                                                                                                                                                                                                                                                                                        | Role:                  | Important      | 15 |
| Function:                       | Important      | 15                                                                                                                                                                                                                                                                                                        | Climatic<br>Influence: | Important      | 15 |
|                                 |                |                                                                                                                                                                                                                                                                                                           | Statue:                |                |    |
|                                 |                |                                                                                                                                                                                                                                                                                                           | Historic               | Association    | 3  |
| Sub Total:                      |                | 75                                                                                                                                                                                                                                                                                                        |                        | Sub Total:     | 66 |
|                                 |                | Tota                                                                                                                                                                                                                                                                                                      | I: 141                 | ·              |    |