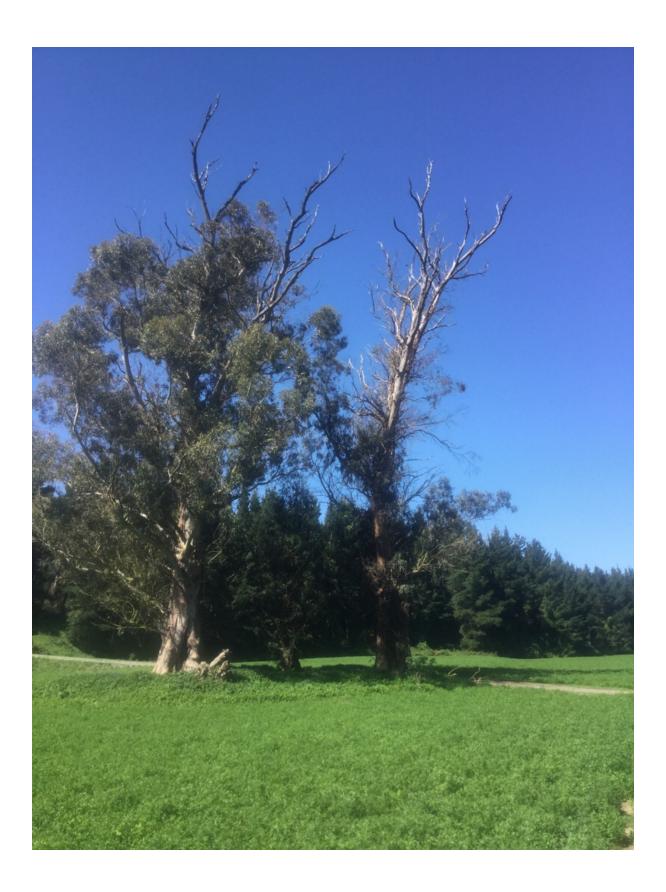

## **WAIMAKARIRI DISTRICT COUNCIL**

| l                               | NOTABLE TREE S | SITES IN T                                                                                                                                                                                                                                                                                                                                                            | HE WAIMAKA                  | ARIRI DISTRICT           |    |
|---------------------------------|----------------|-----------------------------------------------------------------------------------------------------------------------------------------------------------------------------------------------------------------------------------------------------------------------------------------------------------------------------------------------------------------------|-----------------------------|--------------------------|----|
| Site Number:                    |                | TREE01                                                                                                                                                                                                                                                                                                                                                                | 5                           | Approximate Age: 100+    |    |
| Assessment Date                 |                | 12/11/2019                                                                                                                                                                                                                                                                                                                                                            |                             |                          |    |
| Previous assessment number:     |                | P020                                                                                                                                                                                                                                                                                                                                                                  |                             |                          |    |
| Site Species:                   |                | Gum (Eucalyptus sp.)                                                                                                                                                                                                                                                                                                                                                  |                             |                          |    |
| Site Address:                   |                | 2 Poyntzs Road, Eyrewell Forest                                                                                                                                                                                                                                                                                                                                       |                             |                          |    |
| Valuation Number:               |                | 2170013800                                                                                                                                                                                                                                                                                                                                                            |                             |                          |    |
| Legal Description               |                | LOT 12 DP 327552                                                                                                                                                                                                                                                                                                                                                      |                             |                          |    |
| Comments at time of assessment: |                | Tree is located close to Waimakariri River and is associated with the river ferry from the late 1800's. Tree has poor vigour and is in significant decline with more than 60% foliage density loss. Tree has large open cavity in base of trunk that bees are using as a hive. Half of Tree has split away in the past and most of the remaining trunk is now hollow. |                             |                          |    |
| Points:                         |                | 144                                                                                                                                                                                                                                                                                                                                                                   |                             |                          |    |
| Latitude:                       |                | -43.4460600102                                                                                                                                                                                                                                                                                                                                                        |                             |                          |    |
| Longitude:                      |                | 172.247480191                                                                                                                                                                                                                                                                                                                                                         |                             |                          |    |
|                                 |                | Breakdow                                                                                                                                                                                                                                                                                                                                                              | n of Points:                |                          |    |
| Health Condition:               |                |                                                                                                                                                                                                                                                                                                                                                                       | Amenity – Community Benefit |                          |    |
| Age:                            | 100+           | 27                                                                                                                                                                                                                                                                                                                                                                    | Statue:                     | Over 27 (m)              | 27 |
| Form:                           | Poor           | 3                                                                                                                                                                                                                                                                                                                                                                     | Visibility:                 | 2 (km)                   | 15 |
| Occurrence:                     | Common         | 9                                                                                                                                                                                                                                                                                                                                                                     | Proximity:                  | Group 3+                 | 21 |
| Vigour &<br>Vitality:           | Some           | 9                                                                                                                                                                                                                                                                                                                                                                     | Role:                       | Moderate                 | 9  |
| Function:                       | Useful         | 9                                                                                                                                                                                                                                                                                                                                                                     | Climatic<br>Influence:      | Moderate                 | 9  |
|                                 |                |                                                                                                                                                                                                                                                                                                                                                                       | Statue:                     |                          |    |
|                                 |                |                                                                                                                                                                                                                                                                                                                                                                       | Historic                    | Age 100+,<br>Association | 6  |
|                                 | Sub Total:     | 57                                                                                                                                                                                                                                                                                                                                                                    | Sub Total: 87               |                          | 87 |
|                                 |                | Tota                                                                                                                                                                                                                                                                                                                                                                  | nl: 144                     |                          |    |