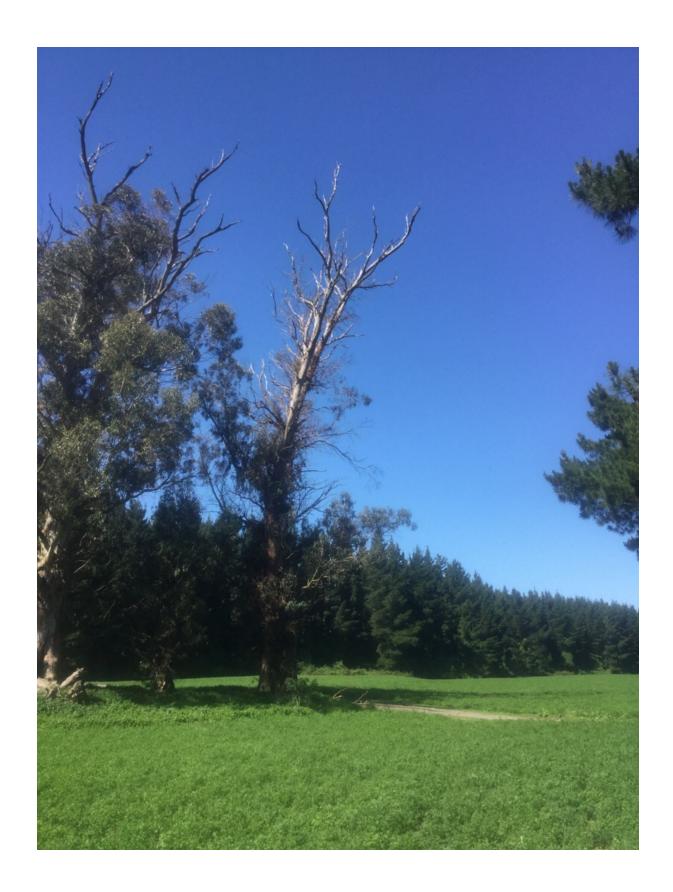

## **WAIMAKARIRI DISTRICT COUNCIL**

| l                               | NOTABLE TREE S | SITES IN T                                                                                                                                                                                                                                                                                                                                                            | HE WAIMAKA                  | ARIRI DISTRICT           |    |
|---------------------------------|----------------|-----------------------------------------------------------------------------------------------------------------------------------------------------------------------------------------------------------------------------------------------------------------------------------------------------------------------------------------------------------------------|-----------------------------|--------------------------|----|
| Site Number:                    |                | TREE01                                                                                                                                                                                                                                                                                                                                                                | 5                           | Approximate Age: 100+    |    |
| Assessment Date                 |                | 12/11/2019                                                                                                                                                                                                                                                                                                                                                            |                             |                          |    |
| Previous assessment number:     |                | P020                                                                                                                                                                                                                                                                                                                                                                  |                             |                          |    |
| Site Species:                   |                | Gum (Eucalyptus sp.)                                                                                                                                                                                                                                                                                                                                                  |                             |                          |    |
| Site Address:                   |                | 2 Poyntzs Road, Eyrewell Forest                                                                                                                                                                                                                                                                                                                                       |                             |                          |    |
| Valuation Number:               |                | 2170013800                                                                                                                                                                                                                                                                                                                                                            |                             |                          |    |
| Legal Description               |                | LOT 12 DP 327552                                                                                                                                                                                                                                                                                                                                                      |                             |                          |    |
| Comments at time of assessment: |                | Tree is located close to Waimakariri River and is associated with the river ferry from the late 1800's. Tree has poor vigour and is in significant decline with more than 60% foliage density loss. Tree has large open cavity in base of trunk that bees are using as a hive. Half of Tree has split away in the past and most of the remaining trunk is now hollow. |                             |                          |    |
| Points:                         |                | 144                                                                                                                                                                                                                                                                                                                                                                   |                             |                          |    |
| Latitude:                       |                | -43.4460600102                                                                                                                                                                                                                                                                                                                                                        |                             |                          |    |
| Longitude:                      |                | 172.247480191                                                                                                                                                                                                                                                                                                                                                         |                             |                          |    |
|                                 |                | Breakdow                                                                                                                                                                                                                                                                                                                                                              | n of Points:                |                          |    |
| Health Condition:               |                |                                                                                                                                                                                                                                                                                                                                                                       | Amenity – Community Benefit |                          |    |
| Age:                            | 100+           | 27                                                                                                                                                                                                                                                                                                                                                                    | Statue:                     | Over 27 (m)              | 27 |
| Form:                           | Poor           | 3                                                                                                                                                                                                                                                                                                                                                                     | Visibility:                 | 2 (km)                   | 15 |
| Occurrence:                     | Common         | 9                                                                                                                                                                                                                                                                                                                                                                     | Proximity:                  | Group 3+                 | 21 |
| Vigour &<br>Vitality:           | Some           | 9                                                                                                                                                                                                                                                                                                                                                                     | Role:                       | Moderate                 | 9  |
| Function:                       | Useful         | 9                                                                                                                                                                                                                                                                                                                                                                     | Climatic<br>Influence:      | Moderate                 | 9  |
|                                 |                |                                                                                                                                                                                                                                                                                                                                                                       | Statue:                     |                          |    |
|                                 |                |                                                                                                                                                                                                                                                                                                                                                                       | Historic                    | Age 100+,<br>Association | 6  |
|                                 | Sub Total:     | 57                                                                                                                                                                                                                                                                                                                                                                    | Sub Total: 87               |                          | 87 |
|                                 |                | Tota                                                                                                                                                                                                                                                                                                                                                                  | nl: 144                     |                          |    |