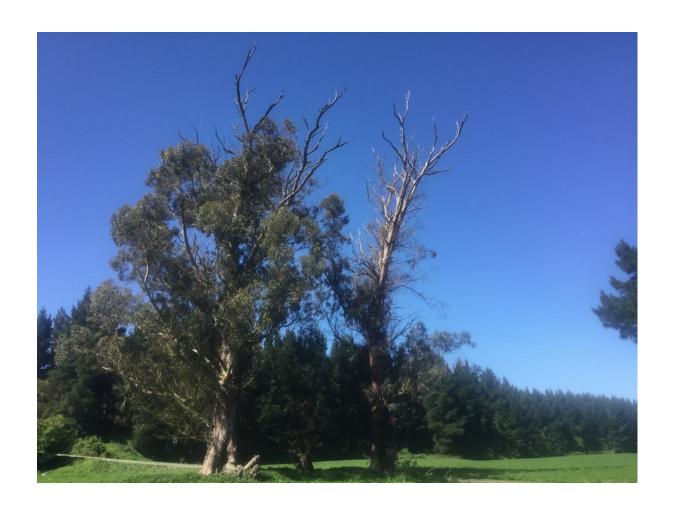

## **WAIMAKARIRI DISTRICT COUNCIL**

| l                               | NOTABLE TREE S | SITES IN T                                                                                                                                                                                                                                                                                                                                                            | HE WAIMAKA                  | ARIRI DISTRICT           |    |
|---------------------------------|----------------|-----------------------------------------------------------------------------------------------------------------------------------------------------------------------------------------------------------------------------------------------------------------------------------------------------------------------------------------------------------------------|-----------------------------|--------------------------|----|
| Site Number:                    |                | TREE01                                                                                                                                                                                                                                                                                                                                                                | 5                           | Approximate Age: 100+    |    |
| Assessment Date                 |                | 12/11/2019                                                                                                                                                                                                                                                                                                                                                            |                             |                          |    |
| Previous assessment number:     |                | P020                                                                                                                                                                                                                                                                                                                                                                  |                             |                          |    |
| Site Species:                   |                | Gum (Eucalyptus sp.)                                                                                                                                                                                                                                                                                                                                                  |                             |                          |    |
| Site Address:                   |                | 2 Poyntzs Road, Eyrewell Forest                                                                                                                                                                                                                                                                                                                                       |                             |                          |    |
| Valuation Number:               |                | 2170013800                                                                                                                                                                                                                                                                                                                                                            |                             |                          |    |
| Legal Description               |                | LOT 12 DP 327552                                                                                                                                                                                                                                                                                                                                                      |                             |                          |    |
| Comments at time of assessment: |                | Tree is located close to Waimakariri River and is associated with the river ferry from the late 1800's. Tree has poor vigour and is in significant decline with more than 60% foliage density loss. Tree has large open cavity in base of trunk that bees are using as a hive. Half of Tree has split away in the past and most of the remaining trunk is now hollow. |                             |                          |    |
| Points:                         |                | 144                                                                                                                                                                                                                                                                                                                                                                   |                             |                          |    |
| Latitude:                       |                | -43.4460600102                                                                                                                                                                                                                                                                                                                                                        |                             |                          |    |
| Longitude:                      |                | 172.247480191                                                                                                                                                                                                                                                                                                                                                         |                             |                          |    |
|                                 |                | Breakdow                                                                                                                                                                                                                                                                                                                                                              | n of Points:                |                          |    |
| Health Condition:               |                |                                                                                                                                                                                                                                                                                                                                                                       | Amenity – Community Benefit |                          |    |
| Age:                            | 100+           | 27                                                                                                                                                                                                                                                                                                                                                                    | Statue:                     | Over 27 (m)              | 27 |
| Form:                           | Poor           | 3                                                                                                                                                                                                                                                                                                                                                                     | Visibility:                 | 2 (km)                   | 15 |
| Occurrence:                     | Common         | 9                                                                                                                                                                                                                                                                                                                                                                     | Proximity:                  | Group 3+                 | 21 |
| Vigour &<br>Vitality:           | Some           | 9                                                                                                                                                                                                                                                                                                                                                                     | Role:                       | Moderate                 | 9  |
| Function:                       | Useful         | 9                                                                                                                                                                                                                                                                                                                                                                     | Climatic<br>Influence:      | Moderate                 | 9  |
|                                 |                |                                                                                                                                                                                                                                                                                                                                                                       | Statue:                     |                          |    |
|                                 |                |                                                                                                                                                                                                                                                                                                                                                                       | Historic                    | Age 100+,<br>Association | 6  |
|                                 | Sub Total:     | 57                                                                                                                                                                                                                                                                                                                                                                    | Sub Total: 87               |                          | 87 |
|                                 |                | Tota                                                                                                                                                                                                                                                                                                                                                                  | nl: 144                     |                          |    |