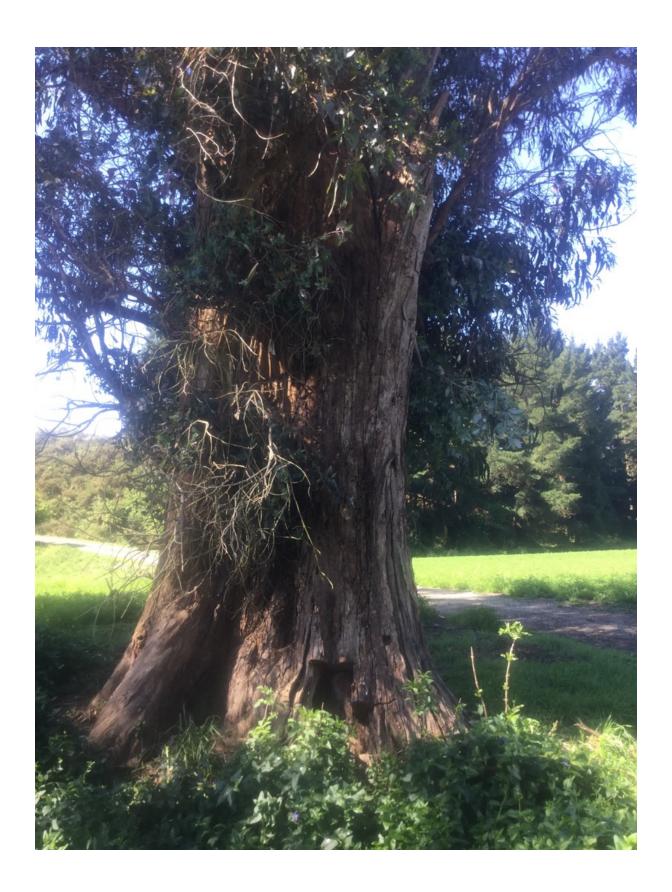

## **WAIMAKARIRI DISTRICT COUNCIL**

| l                               | NOTABLE TREE S | SITES IN T                                                                                                                                                                                                                                                                                                                                                            | HE WAIMAKA                  | ARIRI DISTRICT           |    |
|---------------------------------|----------------|-----------------------------------------------------------------------------------------------------------------------------------------------------------------------------------------------------------------------------------------------------------------------------------------------------------------------------------------------------------------------|-----------------------------|--------------------------|----|
| Site Number:                    |                | TREE01                                                                                                                                                                                                                                                                                                                                                                | 5                           | Approximate Age: 100+    |    |
| Assessment Date                 |                | 12/11/2019                                                                                                                                                                                                                                                                                                                                                            |                             |                          |    |
| Previous assessment number:     |                | P020                                                                                                                                                                                                                                                                                                                                                                  |                             |                          |    |
| Site Species:                   |                | Gum (Eucalyptus sp.)                                                                                                                                                                                                                                                                                                                                                  |                             |                          |    |
| Site Address:                   |                | 2 Poyntzs Road, Eyrewell Forest                                                                                                                                                                                                                                                                                                                                       |                             |                          |    |
| Valuation Number:               |                | 2170013800                                                                                                                                                                                                                                                                                                                                                            |                             |                          |    |
| Legal Description               |                | LOT 12 DP 327552                                                                                                                                                                                                                                                                                                                                                      |                             |                          |    |
| Comments at time of assessment: |                | Tree is located close to Waimakariri River and is associated with the river ferry from the late 1800's. Tree has poor vigour and is in significant decline with more than 60% foliage density loss. Tree has large open cavity in base of trunk that bees are using as a hive. Half of Tree has split away in the past and most of the remaining trunk is now hollow. |                             |                          |    |
| Points:                         |                | 144                                                                                                                                                                                                                                                                                                                                                                   |                             |                          |    |
| Latitude:                       |                | -43.4460600102                                                                                                                                                                                                                                                                                                                                                        |                             |                          |    |
| Longitude:                      |                | 172.247480191                                                                                                                                                                                                                                                                                                                                                         |                             |                          |    |
|                                 |                | Breakdow                                                                                                                                                                                                                                                                                                                                                              | n of Points:                |                          |    |
| Health Condition:               |                |                                                                                                                                                                                                                                                                                                                                                                       | Amenity – Community Benefit |                          |    |
| Age:                            | 100+           | 27                                                                                                                                                                                                                                                                                                                                                                    | Statue:                     | Over 27 (m)              | 27 |
| Form:                           | Poor           | 3                                                                                                                                                                                                                                                                                                                                                                     | Visibility:                 | 2 (km)                   | 15 |
| Occurrence:                     | Common         | 9                                                                                                                                                                                                                                                                                                                                                                     | Proximity:                  | Group 3+                 | 21 |
| Vigour &<br>Vitality:           | Some           | 9                                                                                                                                                                                                                                                                                                                                                                     | Role:                       | Moderate                 | 9  |
| Function:                       | Useful         | 9                                                                                                                                                                                                                                                                                                                                                                     | Climatic<br>Influence:      | Moderate                 | 9  |
|                                 |                |                                                                                                                                                                                                                                                                                                                                                                       | Statue:                     |                          |    |
|                                 |                |                                                                                                                                                                                                                                                                                                                                                                       | Historic                    | Age 100+,<br>Association | 6  |
|                                 | Sub Total:     | 57                                                                                                                                                                                                                                                                                                                                                                    | Sub Total: 87               |                          | 87 |
|                                 |                | Tota                                                                                                                                                                                                                                                                                                                                                                  | nl: 144                     |                          |    |