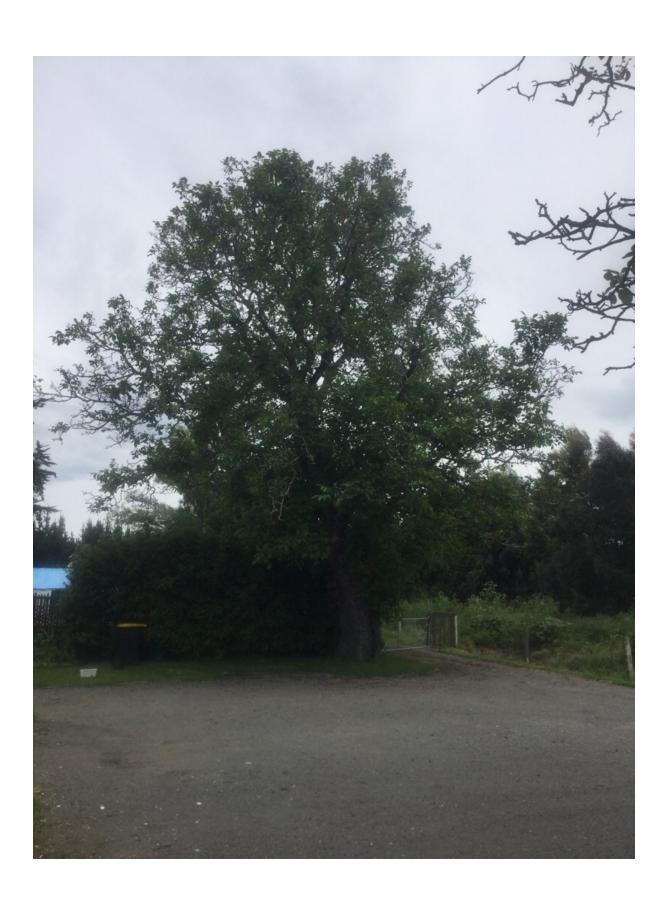

## WAIMAKARIRI DISTRICT COUNCIL

|                                 | NOTABLE TREE | SITES IN | THE WAIMAK                                                                            | ARIRI DISTRICT        |    |  |
|---------------------------------|--------------|----------|---------------------------------------------------------------------------------------|-----------------------|----|--|
| Site Number:                    |              | TREE0    | 06                                                                                    | Approximate Age: 100+ |    |  |
| Assessment Date                 |              | 19/11/2  | 19/11/2019                                                                            |                       |    |  |
| Previous assessment number:     |              | P010     | P010                                                                                  |                       |    |  |
| Site Species:                   |              | English  | English Walnut (Juglans regia)                                                        |                       |    |  |
| Site Address:                   |              | 1461 M   | 1461 Main North Road, Waikuku                                                         |                       |    |  |
| Valuation Number:               |              | 217201   | 2172011100                                                                            |                       |    |  |
| Legal Description               |              | LOT 4    | LOT 4 DP 55678                                                                        |                       |    |  |
| Comments at time of assessment: |              |          | Tree is twin-stemmed at approx. 1m. Owner has photographic evidence of tree pre 1920. |                       |    |  |
| Points:                         |              | 153      | 153                                                                                   |                       |    |  |
| Latitude:                       |              | -43.290  | -43.2909175946                                                                        |                       |    |  |
| Longitude:                      |              | 172.68   | 172.684413381                                                                         |                       |    |  |
| Breakdown of                    | Points:      | <b>I</b> |                                                                                       |                       |    |  |
| Health Condition:               |              |          | Amenity – Community Benefit                                                           |                       |    |  |
| Age:                            | 100+         | 27       | Statue:                                                                               | 9 to 14 (m)           | 9  |  |
| Form:                           | Good         | 15       | Visibility:                                                                           | 1 (km)                | 9  |  |
| Occurrence:                     | Common       | 9        | Proximity:                                                                            | Group 3+              | 21 |  |
| Vigour &<br>Vitality:           | Good         | 15       | Role:                                                                                 | Important             | 15 |  |
| Function:                       | Important    | 15       | Climatic<br>Influence:                                                                | Important             | 15 |  |
|                                 |              |          | Statue:                                                                               |                       |    |  |
|                                 |              |          | Historic                                                                              | 100+                  | 3  |  |
| Sub Total:                      |              | 81       | Sub Total:                                                                            | Sub Total:            |    |  |
|                                 |              | Tot      | al: 153                                                                               |                       |    |  |