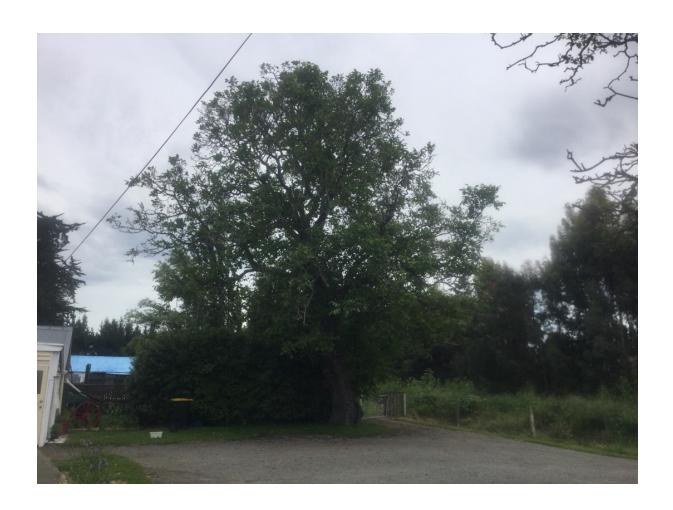

## WAIMAKARIRI DISTRICT COUNCIL

|                                 | NOTABLE TREE | SITES IN | THE WAIMAK                                                                            | ARIRI DISTRICT        |    |  |
|---------------------------------|--------------|----------|---------------------------------------------------------------------------------------|-----------------------|----|--|
| Site Number:                    |              | TREE0    | 06                                                                                    | Approximate Age: 100+ |    |  |
| Assessment Date                 |              | 19/11/2  | 19/11/2019                                                                            |                       |    |  |
| Previous assessment number:     |              | P010     | P010                                                                                  |                       |    |  |
| Site Species:                   |              | English  | English Walnut (Juglans regia)                                                        |                       |    |  |
| Site Address:                   |              | 1461 M   | 1461 Main North Road, Waikuku                                                         |                       |    |  |
| Valuation Number:               |              | 217201   | 2172011100                                                                            |                       |    |  |
| Legal Description               |              | LOT 4    | LOT 4 DP 55678                                                                        |                       |    |  |
| Comments at time of assessment: |              |          | Tree is twin-stemmed at approx. 1m. Owner has photographic evidence of tree pre 1920. |                       |    |  |
| Points:                         |              | 153      | 153                                                                                   |                       |    |  |
| Latitude:                       |              | -43.290  | -43.2909175946                                                                        |                       |    |  |
| Longitude:                      |              | 172.68   | 172.684413381                                                                         |                       |    |  |
| Breakdown of                    | Points:      | <b>I</b> |                                                                                       |                       |    |  |
| Health Condition:               |              |          | Amenity – Community Benefit                                                           |                       |    |  |
| Age:                            | 100+         | 27       | Statue:                                                                               | 9 to 14 (m)           | 9  |  |
| Form:                           | Good         | 15       | Visibility:                                                                           | 1 (km)                | 9  |  |
| Occurrence:                     | Common       | 9        | Proximity:                                                                            | Group 3+              | 21 |  |
| Vigour &<br>Vitality:           | Good         | 15       | Role:                                                                                 | Important             | 15 |  |
| Function:                       | Important    | 15       | Climatic<br>Influence:                                                                | Important             | 15 |  |
|                                 |              |          | Statue:                                                                               |                       |    |  |
|                                 |              |          | Historic                                                                              | 100+                  | 3  |  |
| Sub Total:                      |              | 81       | Sub Total:                                                                            | Sub Total:            |    |  |
|                                 |              | Tot      | al: 153                                                                               |                       |    |  |