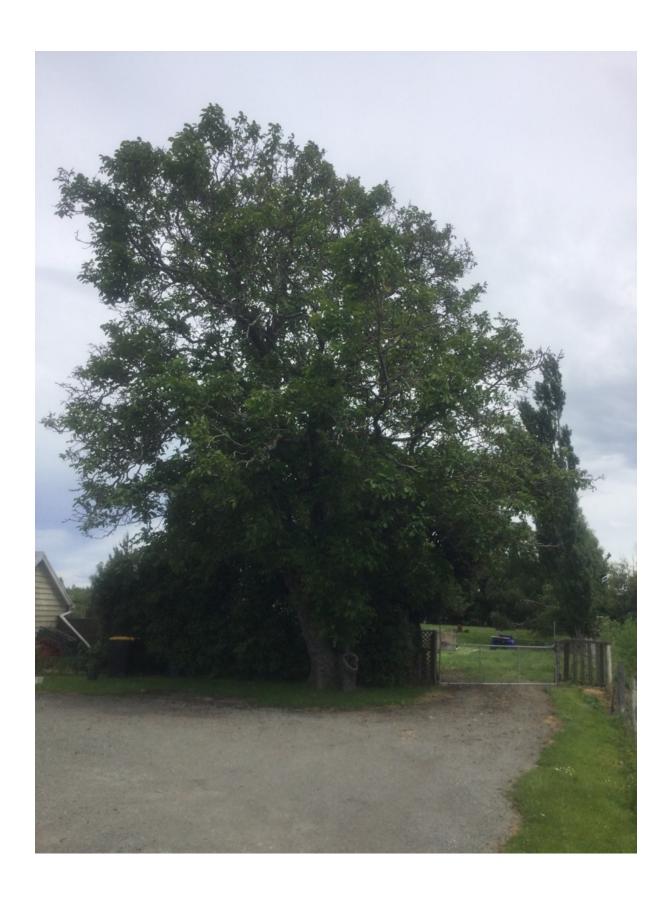

## WAIMAKARIRI DISTRICT COUNCIL

|                                 | NOTABLE TREE | SITES IN | THE WAIMAK                                                                            | ARIRI DISTRICT        |    |  |
|---------------------------------|--------------|----------|---------------------------------------------------------------------------------------|-----------------------|----|--|
| Site Number:                    |              | TREE0    | 06                                                                                    | Approximate Age: 100+ |    |  |
| Assessment Date                 |              | 19/11/2  | 19/11/2019                                                                            |                       |    |  |
| Previous assessment number:     |              | P010     | P010                                                                                  |                       |    |  |
| Site Species:                   |              | English  | English Walnut (Juglans regia)                                                        |                       |    |  |
| Site Address:                   |              | 1461 M   | 1461 Main North Road, Waikuku                                                         |                       |    |  |
| Valuation Number:               |              | 217201   | 2172011100                                                                            |                       |    |  |
| Legal Description               |              | LOT 4    | LOT 4 DP 55678                                                                        |                       |    |  |
| Comments at time of assessment: |              |          | Tree is twin-stemmed at approx. 1m. Owner has photographic evidence of tree pre 1920. |                       |    |  |
| Points:                         |              | 153      | 153                                                                                   |                       |    |  |
| Latitude:                       |              | -43.290  | -43.2909175946                                                                        |                       |    |  |
| Longitude:                      |              | 172.68   | 172.684413381                                                                         |                       |    |  |
| Breakdown of                    | Points:      | <b>I</b> |                                                                                       |                       |    |  |
| Health Condition:               |              |          | Amenity – Community Benefit                                                           |                       |    |  |
| Age:                            | 100+         | 27       | Statue:                                                                               | 9 to 14 (m)           | 9  |  |
| Form:                           | Good         | 15       | Visibility:                                                                           | 1 (km)                | 9  |  |
| Occurrence:                     | Common       | 9        | Proximity:                                                                            | Group 3+              | 21 |  |
| Vigour &<br>Vitality:           | Good         | 15       | Role:                                                                                 | Important             | 15 |  |
| Function:                       | Important    | 15       | Climatic<br>Influence:                                                                | Important             | 15 |  |
|                                 |              |          | Statue:                                                                               |                       |    |  |
|                                 |              |          | Historic                                                                              | 100+                  | 3  |  |
| Sub Total:                      |              | 81       | Sub Total:                                                                            | Sub Total:            |    |  |
|                                 |              | Tot      | al: 153                                                                               |                       |    |  |