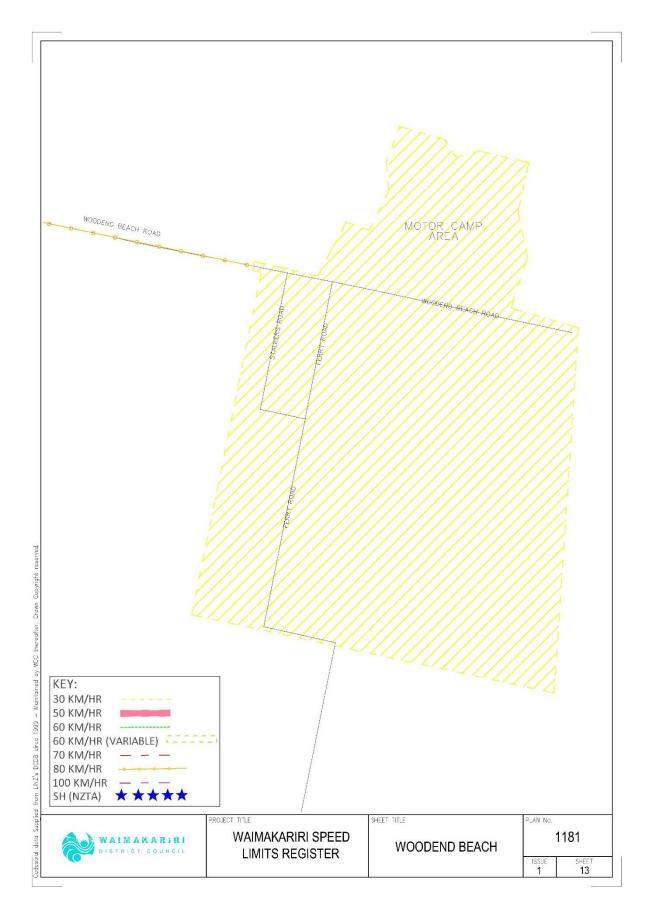

| Map<br>Reference | Description                                                                           | Date Speed<br>Limit Comes<br>Into Force | Legal<br>Instrument                                              |
|------------------|---------------------------------------------------------------------------------------|-----------------------------------------|------------------------------------------------------------------|
| Map 11           | KAIRAKI BEACH<br>All roads within Kairaki<br>Beach area marked on Map<br>11.          | 5 July 2022                             | Waimakariri<br>District<br>Council Speed<br>Limits Bylaw<br>2022 |
| Map 12           | WAIKUKU BEACH<br>All roads within Waikuku<br>Beach easterly area marked<br>on Map 12. | 5 July 2022                             | Waimakariri<br>District<br>Council Speed<br>Limits Bylaw<br>2022 |
| Map 13           | WOODEND BEACH<br>All roads within Woodend<br>Beach area marked on Map<br>13.          | 5 July 2022                             | Waimakariri<br>District<br>Council Speed<br>Limits Bylaw<br>2022 |