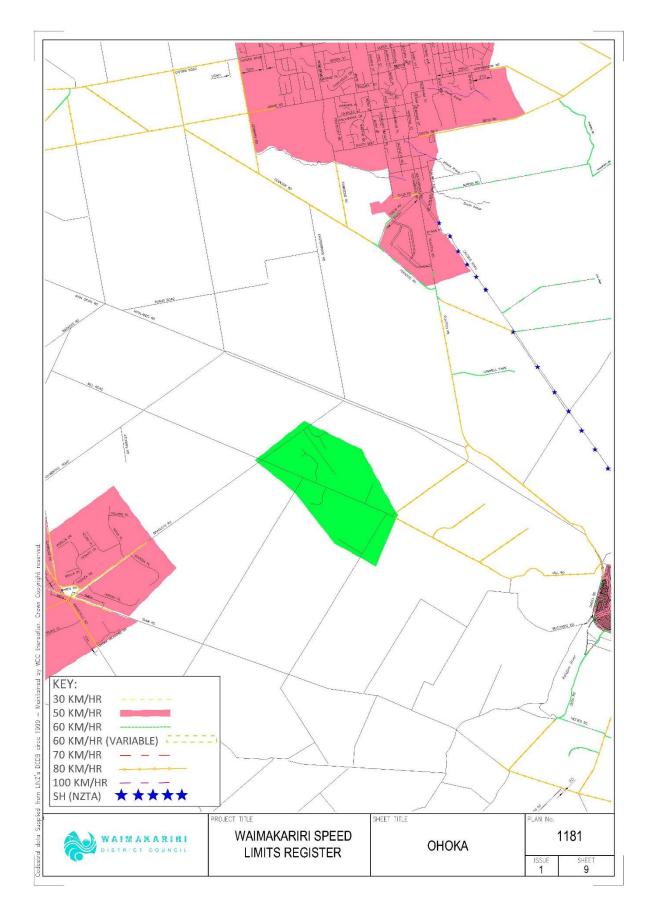

| KAIAPOI                                                                                                                                                |                                                                                                                                                                                                                                                                                                                                                                                                                                                                                                                                                                                                                                                                                                                                                                                                         |                                                                                                                                                                                                                                                                                                                                                                                                                                                                                                                                                                                                                                                                                                                                                                                                                                                                                               |
|--------------------------------------------------------------------------------------------------------------------------------------------------------|---------------------------------------------------------------------------------------------------------------------------------------------------------------------------------------------------------------------------------------------------------------------------------------------------------------------------------------------------------------------------------------------------------------------------------------------------------------------------------------------------------------------------------------------------------------------------------------------------------------------------------------------------------------------------------------------------------------------------------------------------------------------------------------------------------|-----------------------------------------------------------------------------------------------------------------------------------------------------------------------------------------------------------------------------------------------------------------------------------------------------------------------------------------------------------------------------------------------------------------------------------------------------------------------------------------------------------------------------------------------------------------------------------------------------------------------------------------------------------------------------------------------------------------------------------------------------------------------------------------------------------------------------------------------------------------------------------------------|
| Ohoka Road<br>generally 100m west of the<br>Island Road / Ohoka Road<br>intersection to a point generally<br>280m north of Hayson Drive.               | 5 July 2022                                                                                                                                                                                                                                                                                                                                                                                                                                                                                                                                                                                                                                                                                                                                                                                             | Waimakariri<br>District<br>Council Speed<br>Limits Bylaw<br>2022                                                                                                                                                                                                                                                                                                                                                                                                                                                                                                                                                                                                                                                                                                                                                                                                                              |
| <u>Main North Road</u> from the<br>Kaiapoi Urban Limits to Old<br>Waimakariri Bridge.                                                                  |                                                                                                                                                                                                                                                                                                                                                                                                                                                                                                                                                                                                                                                                                                                                                                                                         |                                                                                                                                                                                                                                                                                                                                                                                                                                                                                                                                                                                                                                                                                                                                                                                                                                                                                               |
| <u>Tram Road</u> from the<br>intersection of Main North<br>Road to a point generally<br>180 m west of the eastern most<br>intersection of Greigs Road. |                                                                                                                                                                                                                                                                                                                                                                                                                                                                                                                                                                                                                                                                                                                                                                                                         |                                                                                                                                                                                                                                                                                                                                                                                                                                                                                                                                                                                                                                                                                                                                                                                                                                                                                               |
| <u>Neeves Road</u> entire length east<br>of State Highway 1.                                                                                           |                                                                                                                                                                                                                                                                                                                                                                                                                                                                                                                                                                                                                                                                                                                                                                                                         |                                                                                                                                                                                                                                                                                                                                                                                                                                                                                                                                                                                                                                                                                                                                                                                                                                                                                               |
| Doubledays Road entire length.                                                                                                                         |                                                                                                                                                                                                                                                                                                                                                                                                                                                                                                                                                                                                                                                                                                                                                                                                         |                                                                                                                                                                                                                                                                                                                                                                                                                                                                                                                                                                                                                                                                                                                                                                                                                                                                                               |
| Wrights Road entire length.                                                                                                                            |                                                                                                                                                                                                                                                                                                                                                                                                                                                                                                                                                                                                                                                                                                                                                                                                         |                                                                                                                                                                                                                                                                                                                                                                                                                                                                                                                                                                                                                                                                                                                                                                                                                                                                                               |
| <u>Giles Road</u> from Ohoka Road<br>to a point generally 70 m south<br>of the Neeves Road<br>intersection.                                            |                                                                                                                                                                                                                                                                                                                                                                                                                                                                                                                                                                                                                                                                                                                                                                                                         |                                                                                                                                                                                                                                                                                                                                                                                                                                                                                                                                                                                                                                                                                                                                                                                                                                                                                               |
| <u>Neeves Road</u> from Giles Road<br>to Island Road and Island Road<br>to the end of the road (west of<br>SH 1).                                      |                                                                                                                                                                                                                                                                                                                                                                                                                                                                                                                                                                                                                                                                                                                                                                                                         |                                                                                                                                                                                                                                                                                                                                                                                                                                                                                                                                                                                                                                                                                                                                                                                                                                                                                               |
| <u>Orchard Place</u> from Island<br>Road to the end of the road.                                                                                       |                                                                                                                                                                                                                                                                                                                                                                                                                                                                                                                                                                                                                                                                                                                                                                                                         |                                                                                                                                                                                                                                                                                                                                                                                                                                                                                                                                                                                                                                                                                                                                                                                                                                                                                               |
| OHOKA<br>All of roads within Ohoka area<br>marked on Map 9.                                                                                            | 5 July 2022                                                                                                                                                                                                                                                                                                                                                                                                                                                                                                                                                                                                                                                                                                                                                                                             | Waimakariri<br>District<br>Council Speed<br>Limits Bylaw<br>2022                                                                                                                                                                                                                                                                                                                                                                                                                                                                                                                                                                                                                                                                                                                                                                                                                              |
|                                                                                                                                                        |                                                                                                                                                                                                                                                                                                                                                                                                                                                                                                                                                                                                                                                                                                                                                                                                         |                                                                                                                                                                                                                                                                                                                                                                                                                                                                                                                                                                                                                                                                                                                                                                                                                                                                                               |
| <b>SEFTON</b><br>All of the roads within the<br>marked zone on Map 10.                                                                                 | 5 July 2022                                                                                                                                                                                                                                                                                                                                                                                                                                                                                                                                                                                                                                                                                                                                                                                             | Waimakariri<br>District<br>Council Speed<br>Limits Bylaw<br>2022                                                                                                                                                                                                                                                                                                                                                                                                                                                                                                                                                                                                                                                                                                                                                                                                                              |
| ii2 IFV TiF'i IC II V Stoi Itts SFC /r                                                                                                                 | sland Road / Ohoka Road<br>ntersection to a point generally<br>280m north of Hayson Drive.<br>Main North Road from the<br>Kaiapoi Urban Limits to Old<br>Waimakariri Bridge.<br>Iram Road from the<br>ntersection of Main North<br>Road to a point generally<br>180 m west of the eastern most<br>ntersection of Greigs Road.<br>Neeves Road entire length east<br>of State Highway 1.<br>Doubledays Road entire<br>ength.<br>Mrights Road entire length.<br>Giles Road from Ohoka Road<br>o a point generally 70 m south<br>of the Neeves Road<br>ntersection.<br>Neeves Road from Giles Road<br>o Island Road and Island Road<br>o the end of the road (west of<br>SH 1).<br>Drchard Place from Island<br>Road to the end of the road.<br>DHOKA<br>All of roads within Ohoka area<br>marked on Map 9. | generally 100m west of the<br>sland Road / Ohoka Road<br>ntersection to a point generally<br>280m north of Hayson Drive.<br>Main North Road from the<br>Kaiapoi Urban Limits to Old<br>Waimakariri Bridge.<br>Tram Road from the<br>ntersection of Main North<br>Road to a point generally<br>180 m west of the eastern most<br>ntersection of Greigs Road.<br>Neeves Road entire length east<br>of State Highway 1.<br>Doubledays Road entire<br>ength.<br>Mrights Road entire length.<br>Giles Road from Ohoka Road<br>o a point generally 70 m south<br>of the Neeves Road<br>ntersection.<br>Neeves Road from Giles Road<br>o Island Road and Island Road<br>o the end of the road (west of<br>SH 1).<br>Drchard Place from Island<br>Road to the end of the road.<br>DHOKA<br>All of roads within Ohoka area<br>marked on Map 9.<br>SEFTON<br>5 July 2022<br>All of the roads within the |