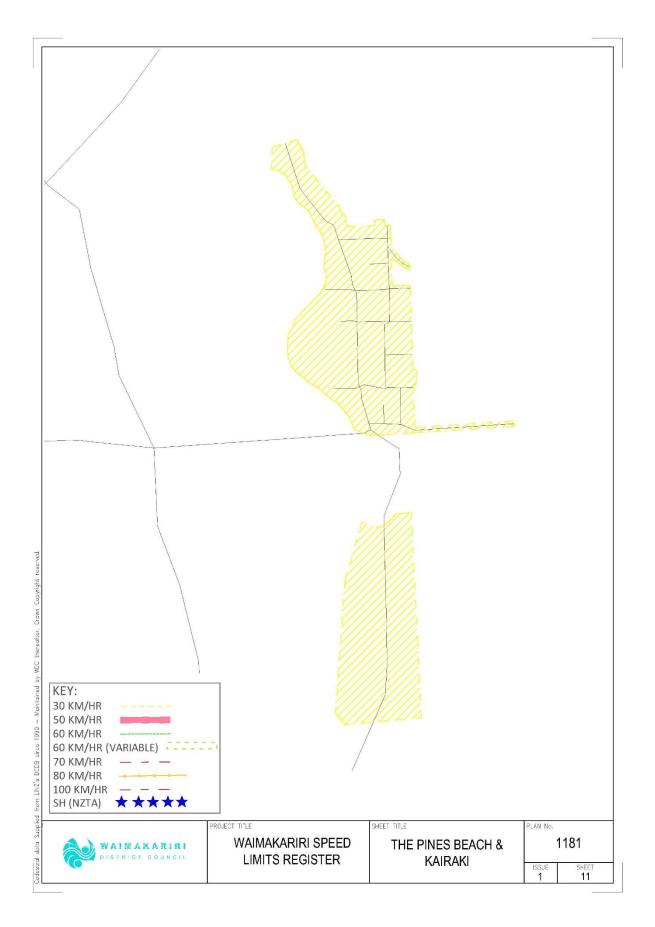

#### 30 KM/H SPEED LIMIT

The roads or areas described in this schedule or shown on the maps referenced in this schedule are declared to be subject to a speed limit of 30km/h.

| Map<br>Reference | Description                                                                                                                                                                        | Date Speed<br>Limit Comes<br>Into Force | Legal<br>Instrument                                              |
|------------------|------------------------------------------------------------------------------------------------------------------------------------------------------------------------------------|-----------------------------------------|------------------------------------------------------------------|
| Map 2            | OXFORD<br>Queen Street from a point<br>generally 20m west of High<br>Street to a point generally<br>20m east of Wilsons Road.                                                      | 5 July 2022                             | Waimakariri<br>District<br>Council Speed<br>Limits Bylaw<br>2022 |
| Map 3 & 4        | RANGIORA<br><u>Ellis Road</u> from a point<br>generally 20m west of<br>Todds Road to the end of<br>the road.                                                                       | 5 July 2022                             | Waimakariri<br>District<br>Council Speed<br>Limits Bylaw<br>2022 |
| Map 8            | KAIAPOI<br><u>Raven Quay</u> from the north-<br>western end of the road to a<br>point generally 95 m<br>southeast of Rich Street.<br>All roads within the area<br>marked on Map 8. | 5 July 2022                             | Waimakariri<br>District<br>Council Speed<br>Limits Bylaw<br>2022 |
| Мар 11           | PINES BEACH<br>All roads within Pines Beach<br>area marked on Map 11.                                                                                                              | 5 July 2022                             | Waimakariri<br>District<br>Council Speed<br>Limits Bylaw<br>2022 |

| Map<br>Reference | Description                                                                           | Date Speed<br>Limit Comes<br>Into Force | Legal<br>Instrument                                              |
|------------------|---------------------------------------------------------------------------------------|-----------------------------------------|------------------------------------------------------------------|
| Map 11           | KAIRAKI BEACH<br>All roads within Kairaki<br>Beach area marked on Map<br>11.          | 5 July 2022                             | Waimakariri<br>District<br>Council Speed<br>Limits Bylaw<br>2022 |
| Map 12           | WAIKUKU BEACH<br>All roads within Waikuku<br>Beach easterly area marked<br>on Map 12. | 5 July 2022                             | Waimakariri<br>District<br>Council Speed<br>Limits Bylaw<br>2022 |
| Map 13           | WOODEND BEACH<br>All roads within Woodend<br>Beach area marked on Map<br>13.          | 5 July 2022                             | Waimakariri<br>District<br>Council Speed<br>Limits Bylaw<br>2022 |