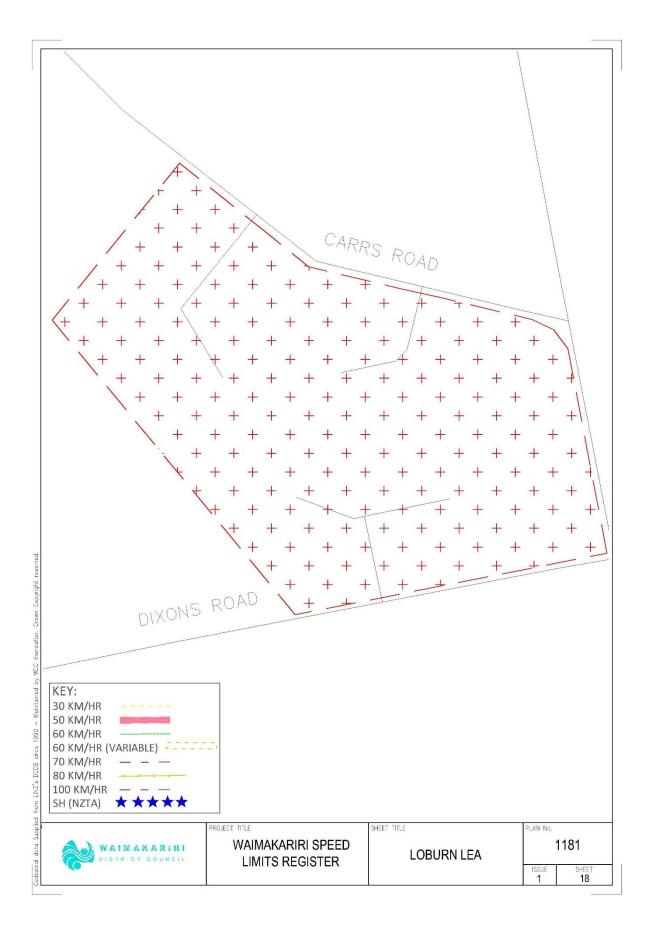

# 70 KM/H SPEED LIMIT

The roads or areas described in this schedule or shown on the maps referenced in this schedule are declared to be subject to a speed limit of 70km/h.

| Map<br>Reference | Description                                                                                                                                                                                                                                                                                               | Date Speed<br>Limit<br>Comes Into<br>Force | Legal<br>Instrument                                              |
|------------------|-----------------------------------------------------------------------------------------------------------------------------------------------------------------------------------------------------------------------------------------------------------------------------------------------------------|--------------------------------------------|------------------------------------------------------------------|
| Map 2            | <b>OXFORD</b><br><u><b>Oxford Road</b></u> from a point<br>generally 250m east of High Street<br>to a point generally 400m east of<br>Campbell Lane.                                                                                                                                                      | 5 July 2022                                | Waimakariri<br>District<br>Council Speed<br>Limits Bylaw<br>2022 |
| Map 8            | KAIAPOI<br><u>Heywards Road</u> from a point<br>generally 20m south west of Tram<br>Road to a point generally 20m<br>north of Mabers Road.<br><u>Beach Road</u> from a point<br>generally 590m east of Williams<br>Street to a point generally at the<br>eastern limit of the Beach Grove<br>development. | 5 July 2022                                | Waimakariri<br>District<br>Council Speed<br>Limits Bylaw<br>2022 |
| Map 14           | MANDEVILLE<br>All of the roads within Mandeville<br>area(s) marked on Map 14,<br>excluding those roads listed in<br>schedule 8.                                                                                                                                                                           | 5 July 2022                                | Waimakariri<br>District<br>Council Speed<br>Limits Bylaw<br>2022 |
| Map 16           | WAIKUKU<br><u>Geisha Road</u> from a point<br>generally 50m east of Main North<br>Road (SH 1) to the end of the road.                                                                                                                                                                                     | 5 July 2022                                | Waimakariri<br>District<br>Council Speed<br>Limits Bylaw<br>2022 |
| Map 18           | LOBURN LEA<br>All of the roads within Loburn Lea<br>area marked on Map 18.                                                                                                                                                                                                                                | 5 July 2022                                | Waimakariri<br>District Council<br>Speed Limits<br>Bylaw 2022    |