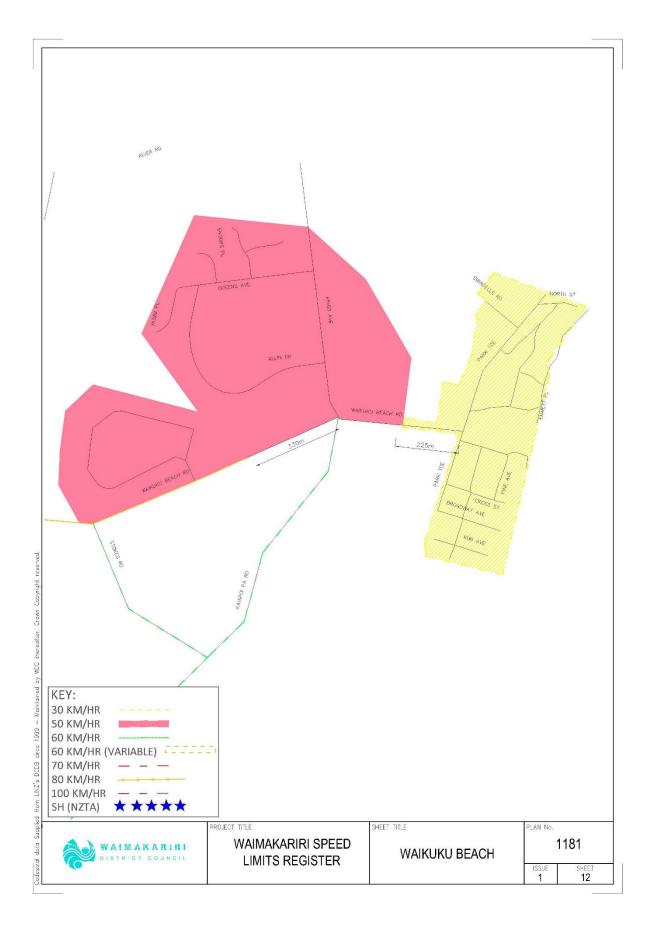

| Map<br>Reference | Description                                                                           | Date Speed<br>Limit Comes<br>Into Force | Legal<br>Instrument                                              |
|------------------|---------------------------------------------------------------------------------------|-----------------------------------------|------------------------------------------------------------------|
| Map 11           | KAIRAKI BEACH<br>All roads within Kairaki<br>Beach area marked on Map<br>11.          | 5 July 2022                             | Waimakariri<br>District<br>Council Speed<br>Limits Bylaw<br>2022 |
| Map 12           | WAIKUKU BEACH<br>All roads within Waikuku<br>Beach easterly area marked<br>on Map 12. | 5 July 2022                             | Waimakariri<br>District<br>Council Speed<br>Limits Bylaw<br>2022 |
| Map 13           | WOODEND BEACH<br>All roads within Woodend<br>Beach area marked on Map<br>13.          | 5 July 2022                             | Waimakariri<br>District<br>Council Speed<br>Limits Bylaw<br>2022 |

| Map<br>Reference | Description                                                                                                                               | Date Speed<br>Limit<br>Comes Into<br>Force | Legal<br>Instrument                                              |
|------------------|-------------------------------------------------------------------------------------------------------------------------------------------|--------------------------------------------|------------------------------------------------------------------|
| Мар 10           | <b>SEFTON</b><br>All of the roads within the Urban<br>Traffic Area(s) marked on Map<br>10, excluding those roads<br>marked in Schedule 6. | 5 July 2022                                | Waimakariri<br>District<br>Council Speed<br>Limits Bylaw<br>2022 |
| Map 12           | WAIKUKU BEACH<br>All of the roads within the Urban<br>Traffic Area(s) marked on Map<br>12.                                                | 5 July 2022                                | Waimakariri<br>District<br>Council Speed<br>Limits Bylaw<br>2022 |
| Map 14           | MANDEVILLE<br>All of the roads within the Urban<br>Traffic Area(s) marked on Map<br>14.                                                   | 5 July 2022                                | Waimakariri<br>District<br>Council Speed<br>Limits Bylaw<br>2022 |
| Мар 16           | WAIKUKU<br><u>MacDonalds Lane</u> from a point<br>generally 50m west of State<br>Highway 1 to the end of the<br>road.                     | 5 July 2022                                | Waimakariri<br>District<br>Council Speed<br>Limits Bylaw<br>2022 |
| Мар 19           | PEGASUS<br>All of the roads within the Urban<br>Traffic Area(s) marked on Map<br>19, excluding those roads listed<br>in schedule 7.       | 5 July 2022                                | Waimakariri<br>District Council<br>Speed Limits<br>Bylaw 2022    |

| Map<br>Reference | Description                                                                                                                                                                                                                      | Date Speed<br>Limit Comes<br>Into Force | Legal<br>Instrument                                              |
|------------------|----------------------------------------------------------------------------------------------------------------------------------------------------------------------------------------------------------------------------------|-----------------------------------------|------------------------------------------------------------------|
| Map 12           | WAIKUKU Stokes Road from Waikuku Beach Road to Kaiapoi Pa Road. Kaiapoi Pa Road from Waikuku Beach Road to Preeces Road. Preeces Road from SH 1 to Kaiapoi Pa Road. Wards Road from SH 1 to the end of the formed road corridor. | 5 July 2022                             | Waimakariri<br>District<br>Council Speed<br>Limits Bylaw<br>2022 |

| Map<br>Reference | Description                                                                                                                                                                                                                                                                                                                                                                                                                                                                                                                                                                                                              | Date<br>Speed<br>Limit<br>Comes<br>Into Force | Legal<br>Instrument                                              |
|------------------|--------------------------------------------------------------------------------------------------------------------------------------------------------------------------------------------------------------------------------------------------------------------------------------------------------------------------------------------------------------------------------------------------------------------------------------------------------------------------------------------------------------------------------------------------------------------------------------------------------------------------|-----------------------------------------------|------------------------------------------------------------------|
|                  | Street to a point generally 140m<br>south east of State Highway 1.<br><u>Giles Road</u> from a point generally<br>70 m south of the Neeves Road<br>intersection to Tram Road.<br><u>Island Road</u> from the Urban<br>Traffic Area to Tram Road.<br><u>William Coup Road</u> from Island<br>Road to the end of the road.<br><u>Tram Road</u> from 180 m west of<br>the eastern most intersection of<br>Greigs Road to a point generally<br>200 m west of the South Eyre<br>Road intersection.<br><u>Skewbridge Road / Ohoka</u><br><u>Road</u> from Flaxton Road to a<br>point generally 280 m north of<br>Hayson Drive. | 5 July 2022                                   |                                                                  |
| Map 9            | OHOKA<br><u>Threlkelds Road</u> from<br>Skewbridge Roaad to Mill Road.<br><u>Mill Road</u> from a point generally<br>55 m east of Threlkelds Road to<br>Ohoka Road.<br><u>Millbrook Lane</u> from Mill Road<br>to the end of the road corridor.<br><u>Millcroft Lane</u> from Mill Road to<br>the end of the road corridor.                                                                                                                                                                                                                                                                                              | 5 July 2022                                   | Waimakariri<br>District Council<br>Speed Limits<br>Bylaw 2022    |
| Map 12 & 16      | WAIKUKU & WAIKUKU BEACH         Waikuku Beach Road         intersection with Main North Road         (SH1) to a point generally 330m         south west of Kings Avenue.         Tulls Road         entire length.                                                                                                                                                                                                                                                                                                                                                                                                       | 5 July 2022                                   | Waimakariri<br>District Council<br>Speed Limits<br>Bylaw 2022    |
| Map 14           | MANDEVILLE<br><u>Mandeville Road</u> from a point<br>generally at the intersection with<br>Tram Road to a point generally<br>70m south of Ohoka Meadows<br>Drive.                                                                                                                                                                                                                                                                                                                                                                                                                                                        | 5 July 2022                                   | Waimakariri<br>District<br>Council Speed<br>Limits Bylaw<br>2022 |