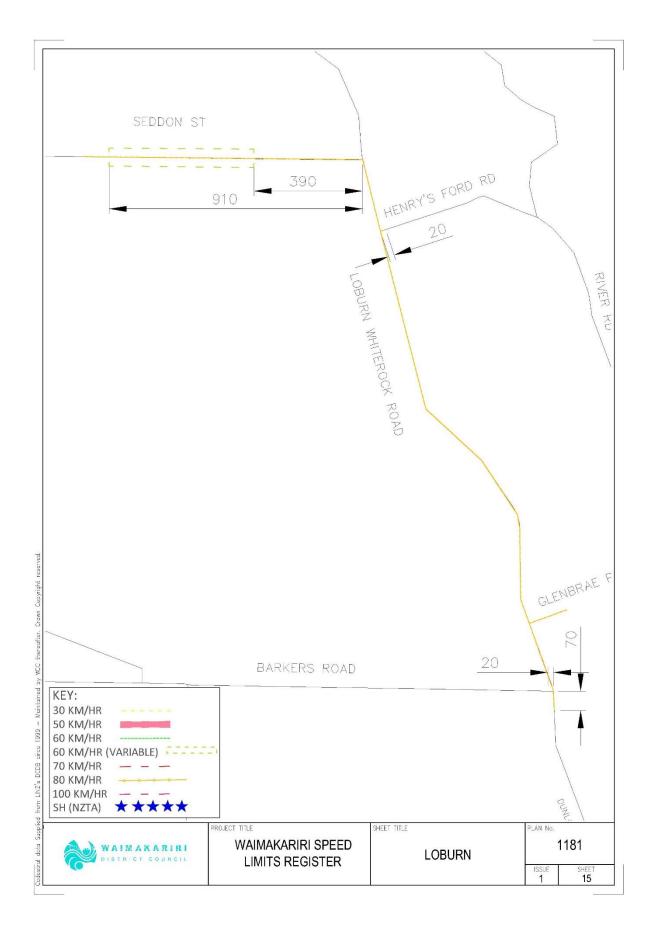

| Map<br>Reference | Description                                                                                                                                  | Date<br>Speed<br>Limit<br>Comes<br>Into Force | Legal<br>Instrument                                              |
|------------------|----------------------------------------------------------------------------------------------------------------------------------------------|-----------------------------------------------|------------------------------------------------------------------|
|                  | <b>McHughs Road</b> from a point generally at the intersection with Tram Road to a point generally 50m north of North Eyre Road.             | 5 July 2022                                   |                                                                  |
|                  | <u><b>Tram Road</b></u> from a point generally<br>500m East of McHughs Road to a<br>point 300m West of McHughs<br>Road.                      |                                               |                                                                  |
|                  | <u>Wards Road</u> from a point<br>generally at the intersection with<br>Bradleys Road to a point<br>generally 300m north of Makybe<br>Drive. |                                               |                                                                  |
|                  | <b><u>Dawsons Road</u></b> from a point generally at the intersection with Wards Road to a point generally 800m north of Wards Road.         |                                               |                                                                  |
|                  | <b><u>Bradleys Road</u></b> from a point generally at the intersection with Tram Road to a point generally 400m north of Modena Place.       |                                               |                                                                  |
| Map 15           | LOBURN<br><u>Hodgsons Road</u> from the<br>intersection with Loburn<br>Whiterock Road to 1km west of<br>Loburn Whiterock Road.               | 5 July 2022                                   | Waimakariri<br>District<br>Council Speed<br>Limits Bylaw<br>2022 |
|                  | Loburn Whiterock Road from a point generally 70m south of Barkers Road to a point generally 30m north of Hodgsons Road.                      |                                               |                                                                  |
| Map 17           | WEST EYRETON<br><u>Downs Road</u> from the<br>intersection with North Eyre Road<br>to a point generally 500m south of<br>North Eyre Road.    | 5 July 2022                                   | Waimakariri<br>District<br>Council Speed<br>Limits Bylaw<br>2022 |
|                  | Earlys Road from the intersection with North Eyre Road to a point generally 550m north of North Eyre Road.                                   |                                               |                                                                  |
|                  | <b>North Eyre Road</b> from a point generally 200m east of Earlys Road to a point generally 200m west of School Road.                        |                                               |                                                                  |
|                  | <u>School Road</u> from a point<br>generally 100m north of North<br>Eyre Road to a point generally<br>300m south of North Eyre Road.         |                                               |                                                                  |