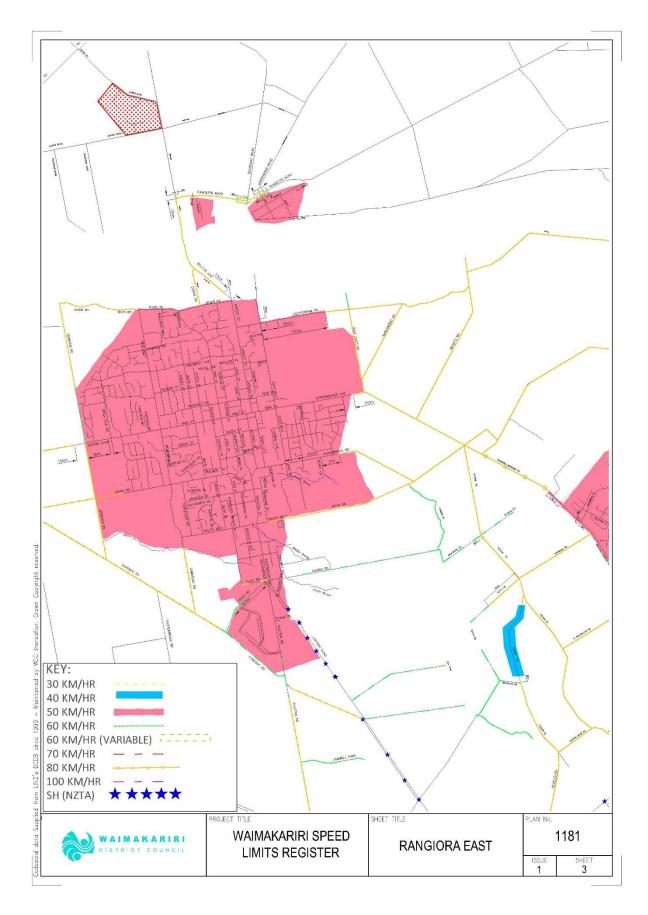

#### 30 KM/H SPEED LIMIT

The roads or areas described in this schedule or shown on the maps referenced in this schedule are declared to be subject to a speed limit of 30km/h.

| Map<br>Reference | Description                                                                                                                                                                        | Date Speed<br>Limit Comes<br>Into Force | Legal<br>Instrument                                              |
|------------------|------------------------------------------------------------------------------------------------------------------------------------------------------------------------------------|-----------------------------------------|------------------------------------------------------------------|
| Map 2            | OXFORD<br>Queen Street from a point<br>generally 20m west of High<br>Street to a point generally<br>20m east of Wilsons Road.                                                      | 5 July 2022                             | Waimakariri<br>District<br>Council Speed<br>Limits Bylaw<br>2022 |
| Map 3 & 4        | RANGIORA<br><u>Ellis Road</u> from a point<br>generally 20m west of<br>Todds Road to the end of<br>the road.                                                                       | 5 July 2022                             | Waimakariri<br>District<br>Council Speed<br>Limits Bylaw<br>2022 |
| Map 8            | KAIAPOI<br><u>Raven Quay</u> from the north-<br>western end of the road to a<br>point generally 95 m<br>southeast of Rich Street.<br>All roads within the area<br>marked on Map 8. | 5 July 2022                             | Waimakariri<br>District<br>Council Speed<br>Limits Bylaw<br>2022 |
| Мар 11           | PINES BEACH<br>All roads within Pines Beach<br>area marked on Map 11.                                                                                                              | 5 July 2022                             | Waimakariri<br>District<br>Council Speed<br>Limits Bylaw<br>2022 |

| Map<br>Reference | Description                                                                                                                                       | Date Speed<br>Limit<br>Comes Into<br>Force | Legal<br>Instrument                                              |
|------------------|---------------------------------------------------------------------------------------------------------------------------------------------------|--------------------------------------------|------------------------------------------------------------------|
| Map 3 & 4        | RANGIORA<br>All of the roads within the Urban<br>Traffic Area(s) marked on Map 3<br>& 4, excluding those roads listed<br>in schedules 7 and 10.   | 5 July 2022                                | Waimakariri<br>District<br>Council Speed<br>Limits Bylaw<br>2022 |
|                  | <b>Oxford Road</b> from the edge of<br>the UTA to a point generally<br>155 m west of the Lehmans<br>Road intersection.                            | 5 July 2022                                |                                                                  |
| Map 5            | <b>TUAHIWI</b><br>All of the roads within the Urban<br>Traffic Area(s) marked on Map 5.                                                           | 5 July 2022                                | Waimakariri<br>District<br>Council Speed<br>Limits Bylaw<br>2022 |
| Map 6            | ASHLEY<br>All of the roads within the Urban<br>Traffic Areas (incl. Max Wallace<br>Drive) marked on Map 6.                                        | 5 July 2022                                | Waimakariri<br>District<br>Council Speed<br>Limits Bylaw<br>2022 |
| Мар 7            | CUST<br>All of the roads within the area<br>marked on Map 7.                                                                                      | 5 July 2022                                | Waimakariri<br>District Council<br>Speed Limits<br>Bylaw 2022    |
| Map 8            | KAIAPOI<br>All of the roads within the Urban<br>Traffic Area(s) marked on Map 8,<br>excluding those roads listed in<br>schedules 3, 7, 8, and 10. | 5 July 2022                                | Waimakariri<br>District<br>Council Speed<br>Limits Bylaw<br>2022 |

| Map<br>Reference | Description                                                                                                                                                                               | Date Speed<br>Limit Comes<br>Into Force | Legal<br>Instrument                   |
|------------------|-------------------------------------------------------------------------------------------------------------------------------------------------------------------------------------------|-----------------------------------------|---------------------------------------|
| Map 3 & 4        | RANGIORA                                                                                                                                                                                  | 5 July 2022                             | Waimakariri<br>District               |
|                  | <u>Golf Links Road (Unsealed)</u><br>from the intersection of<br>Coldstream Road to the end of<br>the road.                                                                               |                                         | Council Speed<br>Limits Bylaw<br>2022 |
|                  | <u>Marsh Road (Unsealed)</u> from<br>a point generally 105 m east of<br>the Railway Road intersection<br>to Waikoruru Road.                                                               | 5 July 2022                             |                                       |
|                  | Camside Road from Boys<br>Road to Marsh Road.                                                                                                                                             |                                         |                                       |
|                  | Todds Road from a point<br>generally 425 m southwest of<br>the Southbrook Road<br>intersection to Fernside Road.                                                                          | 5 July 2022                             |                                       |
|                  | Fernside Road from Flaxton<br>Road to a point generally 95 m<br>northwest of the Todds Road<br>intersection.                                                                              |                                         |                                       |
|                  | <b>Flaxton Road</b> from a point<br>generally 85 m south of the<br>Kingsford Smith Drive<br>intersection to a point generally<br>210 m south of the Fernside<br>Road (east) intersection. |                                         |                                       |
|                  | <b><u>Camwell Park</u></b> from Flaxton<br>road to the end of the road<br>corridor.                                                                                                       |                                         |                                       |
|                  | Lehmans Road from Oxford<br>Road to a point generally<br>155 m north of the Chatsworth<br>Avenue intersection.                                                                            |                                         |                                       |
|                  | Swannanoa Road from Oxford<br>Road to a point generally<br>260 m southwest of the<br>O'Roarkes Road intersection<br>(Fernside School zone).                                               |                                         |                                       |

| Mar. 0. 0. 4 | PANCIODA                                                                                                                                       |             | Maine also vivi                          |
|--------------|------------------------------------------------------------------------------------------------------------------------------------------------|-------------|------------------------------------------|
| Map 3 & 4    | RANGIORA                                                                                                                                       | 5 July 2022 | Waimakariri<br>District<br>Council Speed |
|              | <b>Boys Road / South Belt</b> from a point generally at the intersection with Newnham Street to a point generally 652m east of Newnham Street. |             | Limits Bylaw<br>2022                     |
|              | <u>Cones Road</u> from a point<br>generally at the intersection with<br>River Road to a point generally<br>100m north of Fawcetts Road.        |             |                                          |
|              | <u>Millton Ave</u> from a point<br>generally 130m north west of<br>River Road to the intersection<br>with Cones Road.                          |             |                                          |
|              | <b>Townsend Road</b> from a point<br>generally 150m south of South<br>Belt to a point generally 20m<br>north of Fernside Road.                 |             |                                          |
|              | <u>Northbrook Road</u> from a point<br>generally 270m east of Sparks<br>Lane to the Boys road<br>Intersection.                                 |             |                                          |
|              | <b>Kippenberger Avenue</b> from a point generally 150m east of Devlin Avenue to a point generally 500m east of Golf Links Road.                |             |                                          |
|              | <b>Lehmans Road</b> from a point<br>generally 155 m north of the<br>Chatsworth Avenue intersection<br>to the intersection with River<br>Road.  |             |                                          |
|              | <b><u>River Road</u></b> from the intersection<br>with Lehmans Road to a point<br>generally 30m west of the<br>intersection with West Belt.    |             |                                          |
|              | Rangiora Woodend Road from<br>intersection with Kippenberger<br>Avenue to 170 m west of Bob<br>Robertson Drive.                                |             |                                          |
|              | Golf Links Road from<br>intersection with Coldstream<br>Road to the intersection with<br>Kippenberger Avenue.                                  |             |                                          |
|              | Coldstream Road from<br>intersection with Smarts Road to<br>a point generally east of the<br>sports facility.                                  |             |                                          |
|              | Smarts Road entire length.                                                                                                                     |             |                                          |

| Map<br>Reference | Description                                                                                                                                                           | Date<br>Speed<br>Limit<br>Comes<br>Into Force | Legal<br>Instrument |
|------------------|-----------------------------------------------------------------------------------------------------------------------------------------------------------------------|-----------------------------------------------|---------------------|
|                  | Flaxton Road from a point generally 210 m south of the Fernside Road (east) intersection to Skewbridge Road.                                                          | 5 July 2022                                   |                     |
|                  | Fernside Road (east) from Flaxton Road to Lineside Road.                                                                                                              |                                               |                     |
|                  | Fernside Road from a point generally 95 m northwest of the Todds Road intersection to Plaskett Road.                                                                  |                                               |                     |
|                  | <b>Plaskett Road</b> from Oxford<br>Road to a point generally 75 m<br>south of Fernside Road.                                                                         |                                               |                     |
|                  | Lehmans Road from Oxford Road to Fernside Road.                                                                                                                       |                                               |                     |
|                  | <u>Johns Road</u> from a point<br>generally 550 m west of Acacia<br>Ave to Swannanoa Road.                                                                            |                                               |                     |
|                  | <u>Mt Thomas Road</u> from Oxford<br>Road to Johns Road.                                                                                                              |                                               |                     |
|                  | <u>O'Roarkes Road</u> from<br>Swannanoa Road to Johns<br>Road.                                                                                                        |                                               |                     |
|                  | Swannanoa Road from a point<br>generally 260 m southwest of<br>O'Roarkes Road to a point<br>generally 200 m southwest of<br>Johns Road.                               |                                               |                     |
|                  | <b>Oxford Road</b> from a point<br>generally 150 m west of the<br>Lehmans Road intersection to a<br>point generally 335 m west of the<br>Swannanoa Road intersection. |                                               |                     |