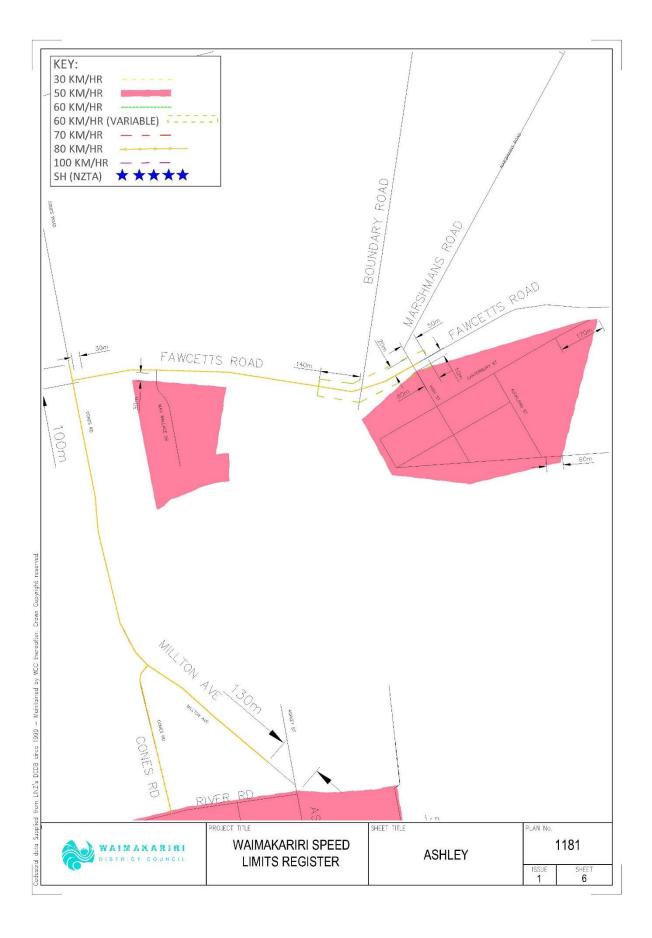

| Map<br>Reference | Description                                                                                                                                       | Date Speed<br>Limit<br>Comes Into<br>Force | Legal<br>Instrument                                              |
|------------------|---------------------------------------------------------------------------------------------------------------------------------------------------|--------------------------------------------|------------------------------------------------------------------|
| Map 3 & 4        | RANGIORA<br>All of the roads within the Urban<br>Traffic Area(s) marked on Map 3<br>& 4, excluding those roads listed<br>in schedules 7 and 10.   | 5 July 2022                                | Waimakariri<br>District<br>Council Speed<br>Limits Bylaw<br>2022 |
|                  | <b>Oxford Road</b> from the edge of<br>the UTA to a point generally<br>155 m west of the Lehmans<br>Road intersection.                            | 5 July 2022                                |                                                                  |
| Map 5            | <b>TUAHIWI</b><br>All of the roads within the Urban<br>Traffic Area(s) marked on Map 5.                                                           | 5 July 2022                                | Waimakariri<br>District<br>Council Speed<br>Limits Bylaw<br>2022 |
| Map 6            | ASHLEY<br>All of the roads within the Urban<br>Traffic Areas (incl. Max Wallace<br>Drive) marked on Map 6.                                        | 5 July 2022                                | Waimakariri<br>District<br>Council Speed<br>Limits Bylaw<br>2022 |
| Мар 7            | CUST<br>All of the roads within the area<br>marked on Map 7.                                                                                      | 5 July 2022                                | Waimakariri<br>District Council<br>Speed Limits<br>Bylaw 2022    |
| Map 8            | KAIAPOI<br>All of the roads within the Urban<br>Traffic Area(s) marked on Map 8,<br>excluding those roads listed in<br>schedules 3, 7, 8, and 10. | 5 July 2022                                | Waimakariri<br>District<br>Council Speed<br>Limits Bylaw<br>2022 |

| Map<br>Reference | Description                                                                                                                                                                                                                            | Date<br>Speed<br>Limit<br>Comes<br>Into Force | Legal<br>Instrument                                           |
|------------------|----------------------------------------------------------------------------------------------------------------------------------------------------------------------------------------------------------------------------------------|-----------------------------------------------|---------------------------------------------------------------|
| Map 5            | TUAHIWI                                                                                                                                                                                                                                | 5 July 2022                                   | Waimakariri<br>District                                       |
|                  | Harris Road entire length                                                                                                                                                                                                              |                                               | Council Speed<br>Limits Bylaw                                 |
|                  | Topito Road from the intersection with Tuahiwi Road to a point generally 600m south west of Tuahiwi Road.                                                                                                                              |                                               | 2022                                                          |
|                  | <b>Tuahiwi Road</b> from Rangiora<br>Woodend Road to a point<br>generally 130m south west of<br>Greens Road, and from a point<br>generally 100m north of Bramleys<br>Road to a point generally 50m<br>north of Church Bush Road.       |                                               |                                                               |
|                  | Turiwhaia Road entire length.                                                                                                                                                                                                          |                                               |                                                               |
|                  | Greens Road entire length.                                                                                                                                                                                                             |                                               |                                                               |
|                  | Te Pouapatuki Road entire length.                                                                                                                                                                                                      |                                               |                                                               |
|                  | Church Bush Road entire length.                                                                                                                                                                                                        |                                               |                                                               |
|                  | Pa Road entire length.                                                                                                                                                                                                                 |                                               |                                                               |
|                  | Revells Road entire length.                                                                                                                                                                                                            |                                               |                                                               |
| Map 6            | ASHLEY<br><u>Fawcetts Road</u> from a point<br>generally 30m east of Cones<br>Road to a point generally 50m<br>east of High Street.                                                                                                    | 5 July 2022                                   | Waimakariri<br>District Council<br>Speed Limits<br>Bylaw 2022 |
| Map 7            | CUST                                                                                                                                                                                                                                   | 5 July 2022                                   | Waimakariri                                                   |
|                  | <u>Cust Road</u> from a point<br>generally 190 m east of Swamp<br>Road to a point generally 25 m<br>east of Tallots Road, and from a<br>point generally 535 m west of Mill<br>Road to a point generally 85 m<br>west of Tippings Road. |                                               | District<br>Council Speed<br>Limits Bylaw<br>2022             |
| Map 8            | ΚΑΙΑΡΟΙ                                                                                                                                                                                                                                | 5 July 2022                                   | Waimakariri<br>District                                       |
|                  | <u>Smith Street</u> from a point<br>generally 160m west of Charles<br>Street to a point generally 100m<br>north west of Tunas Street.                                                                                                  |                                               | Council Speed<br>Limits Bylaw<br>2022                         |
|                  | <u>Williams Street</u> from a point<br>generally 470m north of Dale                                                                                                                                                                    |                                               |                                                               |