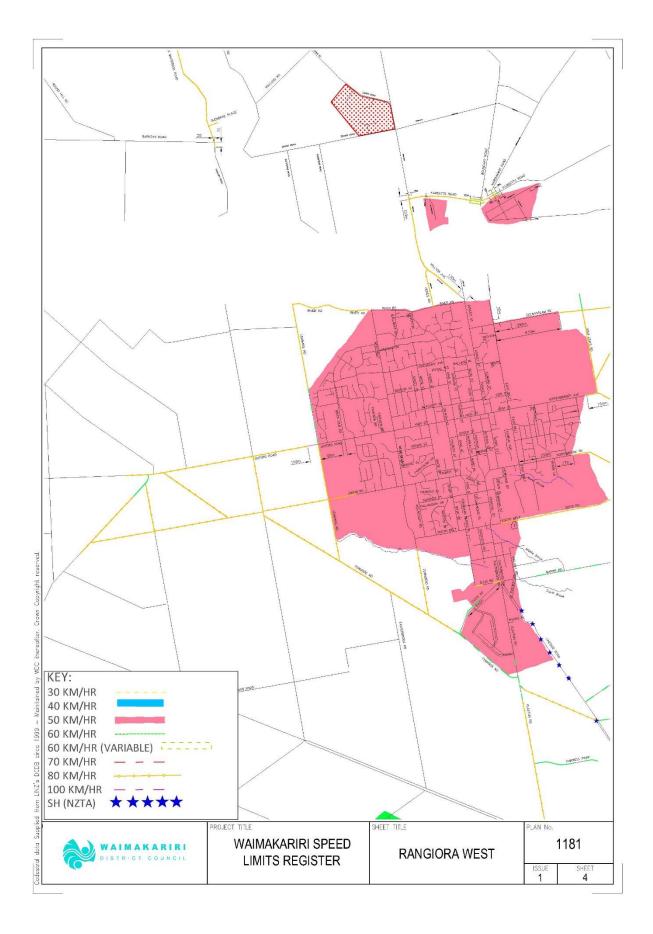

| Map<br>Reference | Description                                                                                                                                       | Date Speed<br>Limit<br>Comes Into<br>Force | Legal<br>Instrument                                              |
|------------------|---------------------------------------------------------------------------------------------------------------------------------------------------|--------------------------------------------|------------------------------------------------------------------|
| Map 3 & 4        | RANGIORA<br>All of the roads within the Urban<br>Traffic Area(s) marked on Map 3<br>& 4, excluding those roads listed<br>in schedules 7 and 10.   | 5 July 2022                                | Waimakariri<br>District<br>Council Speed<br>Limits Bylaw<br>2022 |
|                  | <b>Oxford Road</b> from the edge of<br>the UTA to a point generally<br>155 m west of the Lehmans<br>Road intersection.                            | 5 July 2022                                |                                                                  |
| Map 5            | <b>TUAHIWI</b><br>All of the roads within the Urban<br>Traffic Area(s) marked on Map 5.                                                           | 5 July 2022                                | Waimakariri<br>District<br>Council Speed<br>Limits Bylaw<br>2022 |
| Map 6            | ASHLEY<br>All of the roads within the Urban<br>Traffic Areas (incl. Max Wallace<br>Drive) marked on Map 6.                                        | 5 July 2022                                | Waimakariri<br>District<br>Council Speed<br>Limits Bylaw<br>2022 |
| Мар 7            | CUST<br>All of the roads within the area<br>marked on Map 7.                                                                                      | 5 July 2022                                | Waimakariri<br>District Council<br>Speed Limits<br>Bylaw 2022    |
| Map 8            | KAIAPOI<br>All of the roads within the Urban<br>Traffic Area(s) marked on Map 8,<br>excluding those roads listed in<br>schedules 3, 7, 8, and 10. | 5 July 2022                                | Waimakariri<br>District<br>Council Speed<br>Limits Bylaw<br>2022 |

| Map<br>Reference | Description                                                                                                                                                                               | Date Speed<br>Limit Comes<br>Into Force | Legal<br>Instrument                   |
|------------------|-------------------------------------------------------------------------------------------------------------------------------------------------------------------------------------------|-----------------------------------------|---------------------------------------|
| Map 3 & 4        | RANGIORA                                                                                                                                                                                  | 5 July 2022                             | Waimakariri<br>District               |
|                  | <u>Golf Links Road (Unsealed)</u><br>from the intersection of<br>Coldstream Road to the end of<br>the road.                                                                               |                                         | Council Speed<br>Limits Bylaw<br>2022 |
|                  | <u>Marsh Road (Unsealed)</u> from<br>a point generally 105 m east of<br>the Railway Road intersection<br>to Waikoruru Road.                                                               | 5 July 2022                             |                                       |
|                  | Camside Road from Boys<br>Road to Marsh Road.                                                                                                                                             |                                         |                                       |
|                  | Todds Road from a point<br>generally 425 m southwest of<br>the Southbrook Road<br>intersection to Fernside Road.                                                                          | 5 July 2022                             |                                       |
|                  | Fernside Road from Flaxton<br>Road to a point generally 95 m<br>northwest of the Todds Road<br>intersection.                                                                              |                                         |                                       |
|                  | <b>Flaxton Road</b> from a point<br>generally 85 m south of the<br>Kingsford Smith Drive<br>intersection to a point generally<br>210 m south of the Fernside<br>Road (east) intersection. |                                         |                                       |
|                  | <b><u>Camwell Park</u></b> from Flaxton<br>road to the end of the road<br>corridor.                                                                                                       |                                         |                                       |
|                  | Lehmans Road from Oxford<br>Road to a point generally<br>155 m north of the Chatsworth<br>Avenue intersection.                                                                            |                                         |                                       |
|                  | Swannanoa Road from Oxford<br>Road to a point generally<br>260 m southwest of the<br>O'Roarkes Road intersection<br>(Fernside School zone).                                               |                                         |                                       |

| Mar. 0. 0. 4 | PANCIODA                                                                                                                                       |             | Maine also vivi                          |
|--------------|------------------------------------------------------------------------------------------------------------------------------------------------|-------------|------------------------------------------|
| Map 3 & 4    | RANGIORA                                                                                                                                       | 5 July 2022 | Waimakariri<br>District<br>Council Speed |
|              | <b>Boys Road / South Belt</b> from a point generally at the intersection with Newnham Street to a point generally 652m east of Newnham Street. |             | Limits Bylaw<br>2022                     |
|              | <u>Cones Road</u> from a point<br>generally at the intersection with<br>River Road to a point generally<br>100m north of Fawcetts Road.        |             |                                          |
|              | <u>Millton Ave</u> from a point<br>generally 130m north west of<br>River Road to the intersection<br>with Cones Road.                          |             |                                          |
|              | <b>Townsend Road</b> from a point<br>generally 150m south of South<br>Belt to a point generally 20m<br>north of Fernside Road.                 |             |                                          |
|              | <u>Northbrook Road</u> from a point<br>generally 270m east of Sparks<br>Lane to the Boys road<br>Intersection.                                 |             |                                          |
|              | <b>Kippenberger Avenue</b> from a point generally 150m east of Devlin Avenue to a point generally 500m east of Golf Links Road.                |             |                                          |
|              | <b>Lehmans Road</b> from a point<br>generally 155 m north of the<br>Chatsworth Avenue intersection<br>to the intersection with River<br>Road.  |             |                                          |
|              | <b><u>River Road</u></b> from the intersection<br>with Lehmans Road to a point<br>generally 30m west of the<br>intersection with West Belt.    |             |                                          |
|              | Rangiora Woodend Road from<br>intersection with Kippenberger<br>Avenue to 170 m west of Bob<br>Robertson Drive.                                |             |                                          |
|              | Golf Links Road from<br>intersection with Coldstream<br>Road to the intersection with<br>Kippenberger Avenue.                                  |             |                                          |
|              | Coldstream Road from<br>intersection with Smarts Road to<br>a point generally east of the<br>sports facility.                                  |             |                                          |
|              | Smarts Road entire length.                                                                                                                     |             |                                          |

| Map<br>Reference | Description                                                                                                                                                           | Date<br>Speed<br>Limit<br>Comes<br>Into Force | Legal<br>Instrument |
|------------------|-----------------------------------------------------------------------------------------------------------------------------------------------------------------------|-----------------------------------------------|---------------------|
|                  | Flaxton Road from a point generally 210 m south of the Fernside Road (east) intersection to Skewbridge Road.                                                          | 5 July 2022                                   |                     |
|                  | Fernside Road (east) from Flaxton Road to Lineside Road.                                                                                                              |                                               |                     |
|                  | Fernside Road from a point generally 95 m northwest of the Todds Road intersection to Plaskett Road.                                                                  |                                               |                     |
|                  | <b>Plaskett Road</b> from Oxford<br>Road to a point generally 75 m<br>south of Fernside Road.                                                                         |                                               |                     |
|                  | Lehmans Road from Oxford Road to Fernside Road.                                                                                                                       |                                               |                     |
|                  | <u>Johns Road</u> from a point<br>generally 550 m west of Acacia<br>Ave to Swannanoa Road.                                                                            |                                               |                     |
|                  | <u>Mt Thomas Road</u> from Oxford<br>Road to Johns Road.                                                                                                              |                                               |                     |
|                  | <u>O'Roarkes Road</u> from<br>Swannanoa Road to Johns<br>Road.                                                                                                        |                                               |                     |
|                  | Swannanoa Road from a point<br>generally 260 m southwest of<br>O'Roarkes Road to a point<br>generally 200 m southwest of<br>Johns Road.                               |                                               |                     |
|                  | <b>Oxford Road</b> from a point<br>generally 150 m west of the<br>Lehmans Road intersection to a<br>point generally 335 m west of the<br>Swannanoa Road intersection. |                                               |                     |