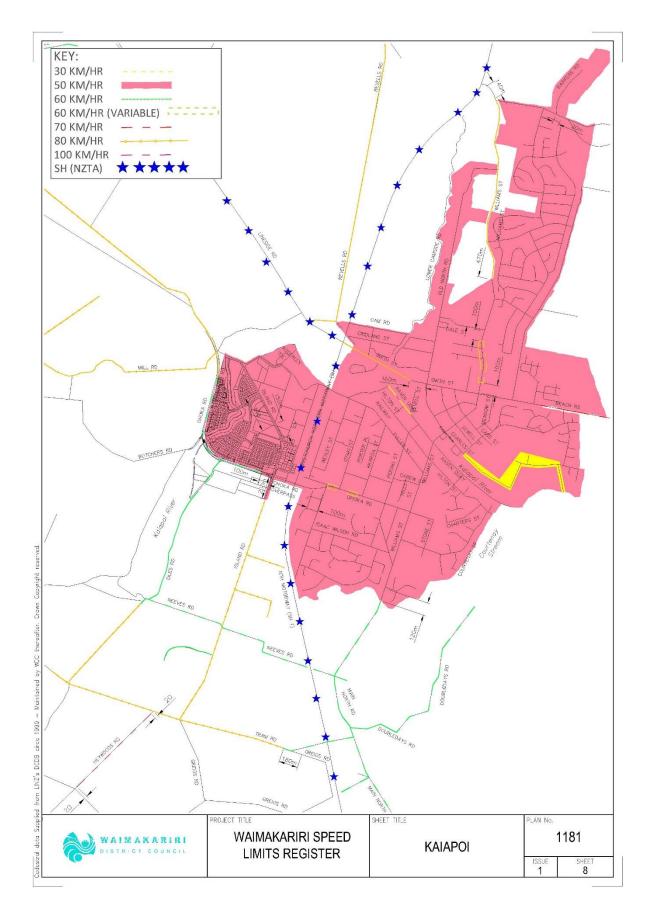

#### 30 KM/H SPEED LIMIT

The roads or areas described in this schedule or shown on the maps referenced in this schedule are declared to be subject to a speed limit of 30km/h.

| Map<br>Reference | Description                                                                                                                                                                        | Date Speed<br>Limit Comes<br>Into Force | Legal<br>Instrument                                              |
|------------------|------------------------------------------------------------------------------------------------------------------------------------------------------------------------------------|-----------------------------------------|------------------------------------------------------------------|
| Map 2            | OXFORD<br>Queen Street from a point<br>generally 20m west of High<br>Street to a point generally<br>20m east of Wilsons Road.                                                      | 5 July 2022                             | Waimakariri<br>District<br>Council Speed<br>Limits Bylaw<br>2022 |
| Map 3 & 4        | RANGIORA<br><u>Ellis Road</u> from a point<br>generally 20m west of<br>Todds Road to the end of<br>the road.                                                                       | 5 July 2022                             | Waimakariri<br>District<br>Council Speed<br>Limits Bylaw<br>2022 |
| Map 8            | KAIAPOI<br><u>Raven Quay</u> from the north-<br>western end of the road to a<br>point generally 95 m<br>southeast of Rich Street.<br>All roads within the area<br>marked on Map 8. | 5 July 2022                             | Waimakariri<br>District<br>Council Speed<br>Limits Bylaw<br>2022 |
| Мар 11           | PINES BEACH<br>All roads within Pines Beach<br>area marked on Map 11.                                                                                                              | 5 July 2022                             | Waimakariri<br>District<br>Council Speed<br>Limits Bylaw<br>2022 |

| Map<br>Reference | Description                                                                                                                                       | Date Speed<br>Limit<br>Comes Into<br>Force | Legal<br>Instrument                                              |
|------------------|---------------------------------------------------------------------------------------------------------------------------------------------------|--------------------------------------------|------------------------------------------------------------------|
| Map 3 & 4        | RANGIORA<br>All of the roads within the Urban<br>Traffic Area(s) marked on Map 3<br>& 4, excluding those roads listed<br>in schedules 7 and 10.   | 5 July 2022                                | Waimakariri<br>District<br>Council Speed<br>Limits Bylaw<br>2022 |
|                  | <b>Oxford Road</b> from the edge of<br>the UTA to a point generally<br>155 m west of the Lehmans<br>Road intersection.                            | 5 July 2022                                |                                                                  |
| Map 5            | <b>TUAHIWI</b><br>All of the roads within the Urban<br>Traffic Area(s) marked on Map 5.                                                           | 5 July 2022                                | Waimakariri<br>District<br>Council Speed<br>Limits Bylaw<br>2022 |
| Map 6            | ASHLEY<br>All of the roads within the Urban<br>Traffic Areas (incl. Max Wallace<br>Drive) marked on Map 6.                                        | 5 July 2022                                | Waimakariri<br>District<br>Council Speed<br>Limits Bylaw<br>2022 |
| Мар 7            | CUST<br>All of the roads within the area<br>marked on Map 7.                                                                                      | 5 July 2022                                | Waimakariri<br>District Council<br>Speed Limits<br>Bylaw 2022    |
| Map 8            | KAIAPOI<br>All of the roads within the Urban<br>Traffic Area(s) marked on Map 8,<br>excluding those roads listed in<br>schedules 3, 7, 8, and 10. | 5 July 2022                                | Waimakariri<br>District<br>Council Speed<br>Limits Bylaw<br>2022 |

| KAIAPOI                                                                                                                                                |                                                                                                                                                                                                                                                                                                                                                                                                                                                                                                                                                                                                                                                                                                                                                                                                         |                                                                                                                                                                                                                                                                                                                                                                                                                                                                                                                                                                                                                                                                                                                                                                                                                                                                                               |
|--------------------------------------------------------------------------------------------------------------------------------------------------------|---------------------------------------------------------------------------------------------------------------------------------------------------------------------------------------------------------------------------------------------------------------------------------------------------------------------------------------------------------------------------------------------------------------------------------------------------------------------------------------------------------------------------------------------------------------------------------------------------------------------------------------------------------------------------------------------------------------------------------------------------------------------------------------------------------|-----------------------------------------------------------------------------------------------------------------------------------------------------------------------------------------------------------------------------------------------------------------------------------------------------------------------------------------------------------------------------------------------------------------------------------------------------------------------------------------------------------------------------------------------------------------------------------------------------------------------------------------------------------------------------------------------------------------------------------------------------------------------------------------------------------------------------------------------------------------------------------------------|
| Ohoka Road<br>generally 100m west of the<br>Island Road / Ohoka Road<br>intersection to a point generally<br>280m north of Hayson Drive.               | 5 July 2022                                                                                                                                                                                                                                                                                                                                                                                                                                                                                                                                                                                                                                                                                                                                                                                             | Waimakariri<br>District<br>Council Speed<br>Limits Bylaw<br>2022                                                                                                                                                                                                                                                                                                                                                                                                                                                                                                                                                                                                                                                                                                                                                                                                                              |
| <u>Main North Road</u> from the<br>Kaiapoi Urban Limits to Old<br>Waimakariri Bridge.                                                                  |                                                                                                                                                                                                                                                                                                                                                                                                                                                                                                                                                                                                                                                                                                                                                                                                         |                                                                                                                                                                                                                                                                                                                                                                                                                                                                                                                                                                                                                                                                                                                                                                                                                                                                                               |
| <u>Tram Road</u> from the<br>intersection of Main North<br>Road to a point generally<br>180 m west of the eastern most<br>intersection of Greigs Road. |                                                                                                                                                                                                                                                                                                                                                                                                                                                                                                                                                                                                                                                                                                                                                                                                         |                                                                                                                                                                                                                                                                                                                                                                                                                                                                                                                                                                                                                                                                                                                                                                                                                                                                                               |
| <u>Neeves Road</u> entire length east<br>of State Highway 1.                                                                                           |                                                                                                                                                                                                                                                                                                                                                                                                                                                                                                                                                                                                                                                                                                                                                                                                         |                                                                                                                                                                                                                                                                                                                                                                                                                                                                                                                                                                                                                                                                                                                                                                                                                                                                                               |
| Doubledays Road entire length.                                                                                                                         |                                                                                                                                                                                                                                                                                                                                                                                                                                                                                                                                                                                                                                                                                                                                                                                                         |                                                                                                                                                                                                                                                                                                                                                                                                                                                                                                                                                                                                                                                                                                                                                                                                                                                                                               |
| Wrights Road entire length.                                                                                                                            |                                                                                                                                                                                                                                                                                                                                                                                                                                                                                                                                                                                                                                                                                                                                                                                                         |                                                                                                                                                                                                                                                                                                                                                                                                                                                                                                                                                                                                                                                                                                                                                                                                                                                                                               |
| <u>Giles Road</u> from Ohoka Road<br>to a point generally 70 m south<br>of the Neeves Road<br>intersection.                                            |                                                                                                                                                                                                                                                                                                                                                                                                                                                                                                                                                                                                                                                                                                                                                                                                         |                                                                                                                                                                                                                                                                                                                                                                                                                                                                                                                                                                                                                                                                                                                                                                                                                                                                                               |
| <u>Neeves Road</u> from Giles Road<br>to Island Road and Island Road<br>to the end of the road (west of<br>SH 1).                                      |                                                                                                                                                                                                                                                                                                                                                                                                                                                                                                                                                                                                                                                                                                                                                                                                         |                                                                                                                                                                                                                                                                                                                                                                                                                                                                                                                                                                                                                                                                                                                                                                                                                                                                                               |
| <u>Orchard Place</u> from Island<br>Road to the end of the road.                                                                                       |                                                                                                                                                                                                                                                                                                                                                                                                                                                                                                                                                                                                                                                                                                                                                                                                         |                                                                                                                                                                                                                                                                                                                                                                                                                                                                                                                                                                                                                                                                                                                                                                                                                                                                                               |
| OHOKA<br>All of roads within Ohoka area<br>marked on Map 9.                                                                                            | 5 July 2022                                                                                                                                                                                                                                                                                                                                                                                                                                                                                                                                                                                                                                                                                                                                                                                             | Waimakariri<br>District<br>Council Speed<br>Limits Bylaw<br>2022                                                                                                                                                                                                                                                                                                                                                                                                                                                                                                                                                                                                                                                                                                                                                                                                                              |
|                                                                                                                                                        |                                                                                                                                                                                                                                                                                                                                                                                                                                                                                                                                                                                                                                                                                                                                                                                                         |                                                                                                                                                                                                                                                                                                                                                                                                                                                                                                                                                                                                                                                                                                                                                                                                                                                                                               |
| <b>SEFTON</b><br>All of the roads within the<br>marked zone on Map 10.                                                                                 | 5 July 2022                                                                                                                                                                                                                                                                                                                                                                                                                                                                                                                                                                                                                                                                                                                                                                                             | Waimakariri<br>District<br>Council Speed<br>Limits Bylaw<br>2022                                                                                                                                                                                                                                                                                                                                                                                                                                                                                                                                                                                                                                                                                                                                                                                                                              |
| ii2 IFV TiF'i IC II V Stoi Itts SFC /r                                                                                                                 | sland Road / Ohoka Road<br>ntersection to a point generally<br>280m north of Hayson Drive.<br>Main North Road from the<br>Kaiapoi Urban Limits to Old<br>Waimakariri Bridge.<br>Iram Road from the<br>ntersection of Main North<br>Road to a point generally<br>180 m west of the eastern most<br>ntersection of Greigs Road.<br>Neeves Road entire length east<br>of State Highway 1.<br>Doubledays Road entire<br>ength.<br>Mrights Road entire length.<br>Giles Road from Ohoka Road<br>o a point generally 70 m south<br>of the Neeves Road<br>ntersection.<br>Neeves Road from Giles Road<br>o Island Road and Island Road<br>o the end of the road (west of<br>SH 1).<br>Drchard Place from Island<br>Road to the end of the road.<br>DHOKA<br>All of roads within Ohoka area<br>marked on Map 9. | generally 100m west of the<br>sland Road / Ohoka Road<br>ntersection to a point generally<br>280m north of Hayson Drive.<br>Main North Road from the<br>Kaiapoi Urban Limits to Old<br>Waimakariri Bridge.<br>Tram Road from the<br>ntersection of Main North<br>Road to a point generally<br>180 m west of the eastern most<br>ntersection of Greigs Road.<br>Neeves Road entire length east<br>of State Highway 1.<br>Doubledays Road entire<br>ength.<br>Mrights Road entire length.<br>Giles Road from Ohoka Road<br>o a point generally 70 m south<br>of the Neeves Road<br>ntersection.<br>Neeves Road from Giles Road<br>o Island Road and Island Road<br>o the end of the road (west of<br>SH 1).<br>Drchard Place from Island<br>Road to the end of the road.<br>DHOKA<br>All of roads within Ohoka area<br>marked on Map 9.<br>SEFTON<br>5 July 2022<br>All of the roads within the |