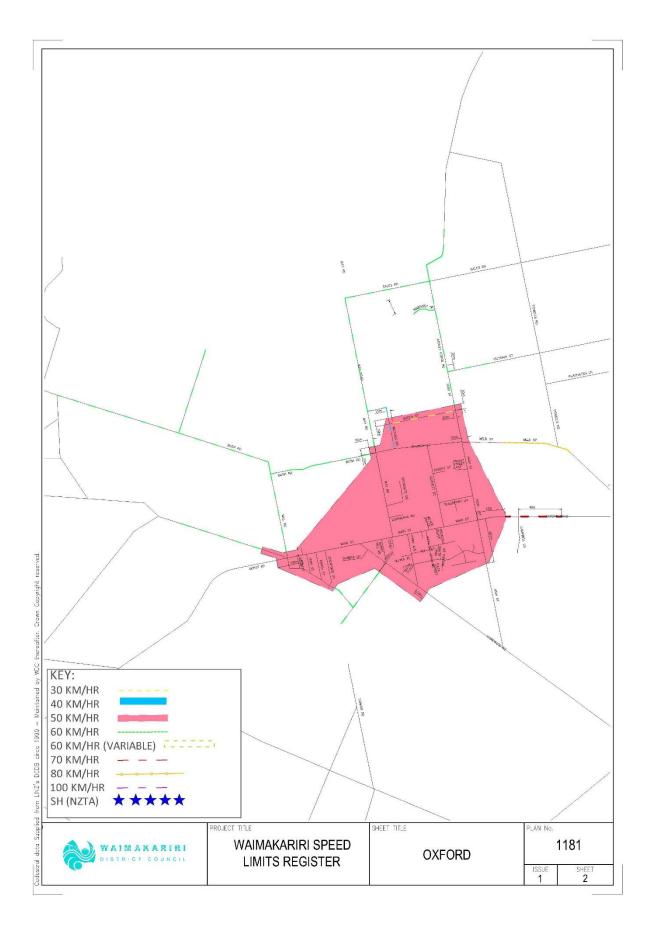

#### 30 KM/H SPEED LIMIT

The roads or areas described in this schedule or shown on the maps referenced in this schedule are declared to be subject to a speed limit of 30km/h.

| Map<br>Reference | Description                                                                                                                                                                        | Date Speed<br>Limit Comes<br>Into Force | Legal<br>Instrument                                              |
|------------------|------------------------------------------------------------------------------------------------------------------------------------------------------------------------------------|-----------------------------------------|------------------------------------------------------------------|
| Map 2            | OXFORD<br>Queen Street from a point<br>generally 20m west of High<br>Street to a point generally<br>20m east of Wilsons Road.                                                      | 5 July 2022                             | Waimakariri<br>District<br>Council Speed<br>Limits Bylaw<br>2022 |
| Map 3 & 4        | RANGIORA<br><u>Ellis Road</u> from a point<br>generally 20m west of<br>Todds Road to the end of<br>the road.                                                                       | 5 July 2022                             | Waimakariri<br>District<br>Council Speed<br>Limits Bylaw<br>2022 |
| Map 8            | KAIAPOI<br><u>Raven Quay</u> from the north-<br>western end of the road to a<br>point generally 95 m<br>southeast of Rich Street.<br>All roads within the area<br>marked on Map 8. | 5 July 2022                             | Waimakariri<br>District<br>Council Speed<br>Limits Bylaw<br>2022 |
| Мар 11           | PINES BEACH<br>All roads within Pines Beach<br>area marked on Map 11.                                                                                                              | 5 July 2022                             | Waimakariri<br>District<br>Council Speed<br>Limits Bylaw<br>2022 |

#### 40 KM/H SPEED LIMIT

| Map<br>Reference | Description                                                                             | Date Speed<br>Limit Comes<br>Into Force | Legal<br>Instrument                                              |
|------------------|-----------------------------------------------------------------------------------------|-----------------------------------------|------------------------------------------------------------------|
| Map 2            | OXFORD<br>Wilsons Road from Church<br>Street to Bay Road.                               | 5 July 2022                             | Waimakariri<br>District Council<br>Speed Limits<br>Bylaw 2022    |
| Map 5            | <b>TUAHIWI</b><br>All of the roads within the<br>Urban Traffic Area marked<br>on Map 5. | 5 July 2022                             | Waimakariri<br>District<br>Council Speed<br>Limits Bylaw<br>2022 |

#### **50 KM/H SPEED LIMIT**

The roads or areas described in this schedule or shown on the maps referenced in this schedule are declared to be subject to a speed limit of 50km/h.

| Map<br>Reference | Description                                                                                                                                    | Date Speed<br>Limit<br>Comes Into<br>Force | Legal<br>Instrument                                              |
|------------------|------------------------------------------------------------------------------------------------------------------------------------------------|--------------------------------------------|------------------------------------------------------------------|
| Map 1            | WOODEND<br>All of the roads within the Urban<br>Traffic Area(s) marked on Map 1,<br>excluding those roads listed in<br>schedules 7, 8, and 10. | 5 July 2022                                | Waimakariri<br>District Council<br>Speed Limits<br>Bylaw 2022    |
|                  | Rangiora Woodend Road from 380 m west of Chinnerys Road to 170 m west of Bob Robertson Drive.                                                  | 5 July 2022                                |                                                                  |
|                  | <b><u>Copper Beech Road</u></b> from<br>Woodend Beach Road to the end<br>of the formed road.                                                   | 5 July 2022                                |                                                                  |
|                  | <b>Evergreen Drive</b> from the southern intersection with Copper Beech Road to the northern intersection with Copper Beech Road.              |                                            |                                                                  |
| Map 2            | OXFORD<br>All of the roads within the Urban<br>Traffic Area(s) marked on Map 2,<br>excluding those roads listed in<br>schedules 3, 4, and 7.   | 5 July 2022                                | Waimakariri<br>District<br>Council Speed<br>Limits Bylaw<br>2022 |
|                  | Weld Street from High Street to<br>a point generally 380 m east of<br>High Street.                                                             |                                            |                                                                  |

| Map<br>Reference | Description                                                                                                                                                                                                                                                                                                                                                                                                        | Date Speed<br>Limit Comes<br>Into Force | Legal<br>Instrument |
|------------------|--------------------------------------------------------------------------------------------------------------------------------------------------------------------------------------------------------------------------------------------------------------------------------------------------------------------------------------------------------------------------------------------------------------------|-----------------------------------------|---------------------|
| -                | OXFORDSales Road<br>Ashley Gorge Road.Bay Road<br>generally 65 m north of the<br>Church Street intersection to<br>Sales Road.Woodside Road<br>generally 230m west of Mill<br>Road to a point generally 800m<br>north west of Mill Road.Commercial Road<br>from Burnt<br>Hill Road to a point generally<br>50 m southeast of the<br>Cheapside Street intersection.Burnt Hill Road<br>general 120 m southwest of<br> | Limit Comes                             | _                   |
|                  | Victoria Street from High<br>Street to a point generally<br>420 m east of High Street.                                                                                                                                                                                                                                                                                                                             |                                         |                     |
|                  | Bush Road from Bay Road to<br>Mill Road and Mill Road to<br>Gammans Road.                                                                                                                                                                                                                                                                                                                                          |                                         |                     |
|                  | Mill Road from Main Street to Bush Road (west).                                                                                                                                                                                                                                                                                                                                                                    |                                         |                     |
|                  | <u>Crallans Drain Road</u> from<br>Bush Road to the end of the<br>formed road corridor.                                                                                                                                                                                                                                                                                                                            |                                         |                     |

# 70 KM/H SPEED LIMIT

The roads or areas described in this schedule or shown on the maps referenced in this schedule are declared to be subject to a speed limit of 70km/h.

| Map<br>Reference | Description                                                                                                                                                                                                                                                                                               | Date Speed<br>Limit<br>Comes Into<br>Force | Legal<br>Instrument                                              |
|------------------|-----------------------------------------------------------------------------------------------------------------------------------------------------------------------------------------------------------------------------------------------------------------------------------------------------------|--------------------------------------------|------------------------------------------------------------------|
| Map 2            | <b>OXFORD</b><br><u><b>Oxford Road</b></u> from a point<br>generally 250m east of High Street<br>to a point generally 400m east of<br>Campbell Lane.                                                                                                                                                      | 5 July 2022                                | Waimakariri<br>District<br>Council Speed<br>Limits Bylaw<br>2022 |
| Map 8            | KAIAPOI<br><u>Heywards Road</u> from a point<br>generally 20m south west of Tram<br>Road to a point generally 20m<br>north of Mabers Road.<br><u>Beach Road</u> from a point<br>generally 590m east of Williams<br>Street to a point generally at the<br>eastern limit of the Beach Grove<br>development. | 5 July 2022                                | Waimakariri<br>District<br>Council Speed<br>Limits Bylaw<br>2022 |
| Map 14           | MANDEVILLE<br>All of the roads within Mandeville<br>area(s) marked on Map 14,<br>excluding those roads listed in<br>schedule 8.                                                                                                                                                                           | 5 July 2022                                | Waimakariri<br>District<br>Council Speed<br>Limits Bylaw<br>2022 |
| Map 16           | WAIKUKU<br><u>Geisha Road</u> from a point<br>generally 50m east of Main North<br>Road (SH 1) to the end of the road.                                                                                                                                                                                     | 5 July 2022                                | Waimakariri<br>District<br>Council Speed<br>Limits Bylaw<br>2022 |
| Map 18           | LOBURN LEA<br>All of the roads within Loburn Lea<br>area marked on Map 18.                                                                                                                                                                                                                                | 5 July 2022                                | Waimakariri<br>District Council<br>Speed Limits<br>Bylaw 2022    |

#### 80 KM/H SPEED LIMIT

The roads or areas described in this schedule or shown on the maps referenced in this schedule are declared to be subject to a speed limit of 80km/h.

| Map<br>Reference | Description                                                                                                                                  | Date<br>Speed<br>Limit<br>Comes<br>Into Force | Legal<br>Instrument                                              |
|------------------|----------------------------------------------------------------------------------------------------------------------------------------------|-----------------------------------------------|------------------------------------------------------------------|
| Map 1 & 13       | WOODEND       & WOODEND         BEACH                                                                                                        | 5 July 2022                                   | Waimakariri<br>District<br>Council Speed<br>Limits Bylaw<br>2022 |
| Map 2            | OXFORD<br><u>Weld Street</u> from a point<br>generally 380 m east of High<br>Street to a point generally 150m<br>south east of Powells Road. | 5 July 2022                                   | Waimakariri<br>District<br>Council Speed<br>Limits Bylaw<br>2022 |