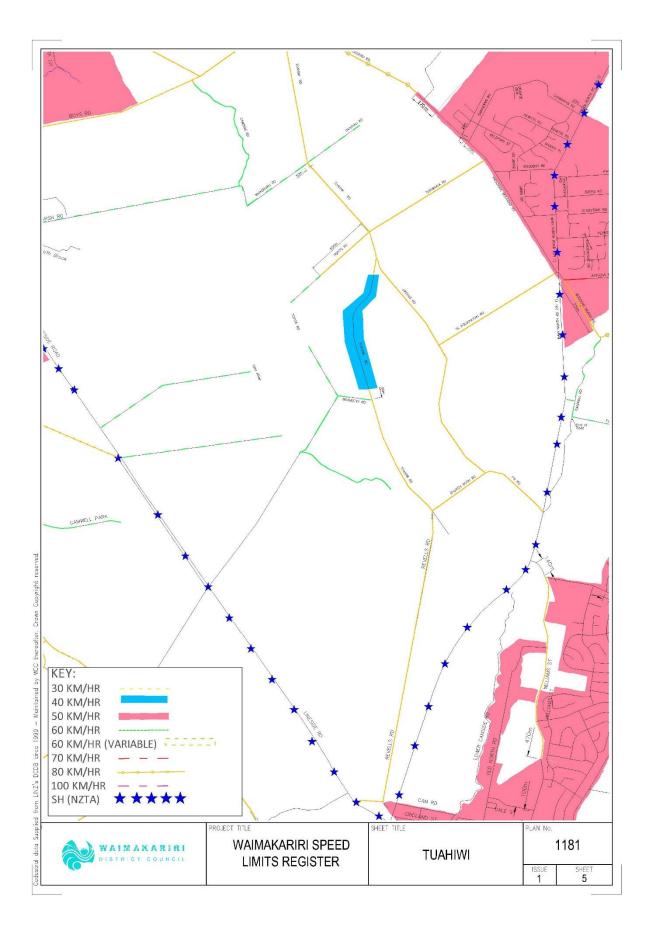

| Map<br>Reference | Description                                                                                                                                       | Date Speed<br>Limit<br>Comes Into<br>Force | Legal<br>Instrument                                              |
|------------------|---------------------------------------------------------------------------------------------------------------------------------------------------|--------------------------------------------|------------------------------------------------------------------|
| Map 3 & 4        | RANGIORA<br>All of the roads within the Urban<br>Traffic Area(s) marked on Map 3<br>& 4, excluding those roads listed<br>in schedules 7 and 10.   | 5 July 2022                                | Waimakariri<br>District<br>Council Speed<br>Limits Bylaw<br>2022 |
|                  | <b>Oxford Road</b> from the edge of<br>the UTA to a point generally<br>155 m west of the Lehmans<br>Road intersection.                            | 5 July 2022                                |                                                                  |
| Map 5            | <b>TUAHIWI</b><br>All of the roads within the Urban<br>Traffic Area(s) marked on Map 5.                                                           | 5 July 2022                                | Waimakariri<br>District<br>Council Speed<br>Limits Bylaw<br>2022 |
| Map 6            | ASHLEY<br>All of the roads within the Urban<br>Traffic Areas (incl. Max Wallace<br>Drive) marked on Map 6.                                        | 5 July 2022                                | Waimakariri<br>District<br>Council Speed<br>Limits Bylaw<br>2022 |
| Мар 7            | CUST<br>All of the roads within the area<br>marked on Map 7.                                                                                      | 5 July 2022                                | Waimakariri<br>District Council<br>Speed Limits<br>Bylaw 2022    |
| Map 8            | KAIAPOI<br>All of the roads within the Urban<br>Traffic Area(s) marked on Map 8,<br>excluding those roads listed in<br>schedules 3, 7, 8, and 10. | 5 July 2022                                | Waimakariri<br>District<br>Council Speed<br>Limits Bylaw<br>2022 |

| Map<br>Reference | Description                                                                                                                                                                                                                                                                                                                                                                                                                                                                                                                                                                                                                                                                                                                                                   | Date Speed<br>Limit Comes<br>Into Force | Legal<br>Instrument                                              |
|------------------|---------------------------------------------------------------------------------------------------------------------------------------------------------------------------------------------------------------------------------------------------------------------------------------------------------------------------------------------------------------------------------------------------------------------------------------------------------------------------------------------------------------------------------------------------------------------------------------------------------------------------------------------------------------------------------------------------------------------------------------------------------------|-----------------------------------------|------------------------------------------------------------------|
| Map 5            | <ul> <li>TUAHIWI</li> <li>Okaihau Road from Tuahiwi<br/>Road to the end of the formed<br/>road corridor.</li> <li>Waikoruru Road from Marsh<br/>Road to Tuahiwi Road.</li> <li>Topito Road from a point<br/>generally 600 m southwest of<br/>Tuahiwi Road to the end of the<br/>formed road corridor and from<br/>Bramleys Road to the end of<br/>the formed road corridor.</li> <li>Bramleys Road from Tuahiwi<br/>Road to a point generally 20 m<br/>southwest of the Cox Road<br/>intersection.</li> <li>Cox Road from Bramleys<br/>Road to the end of the road.</li> <li>Power Road from Lineside<br/>Road to the end of the formed<br/>road corridor.</li> <li>Youngs Road from Lineside<br/>Road to the end of the formed<br/>road corridor.</li> </ul> | 5 July 2022                             | Waimakariri<br>District<br>Council Speed<br>Limits Bylaw<br>2022 |

| Map<br>Reference | Description                                                                                                                                                                                                                            | Date<br>Speed<br>Limit<br>Comes<br>Into Force | Legal<br>Instrument                                           |
|------------------|----------------------------------------------------------------------------------------------------------------------------------------------------------------------------------------------------------------------------------------|-----------------------------------------------|---------------------------------------------------------------|
| Map 5            | TUAHIWI                                                                                                                                                                                                                                | 5 July 2022                                   | Waimakariri<br>District                                       |
|                  | Harris Road entire length                                                                                                                                                                                                              |                                               | Council Speed<br>Limits Bylaw                                 |
|                  | Topito Road from the intersection with Tuahiwi Road to a point generally 600m south west of Tuahiwi Road.                                                                                                                              |                                               | 2022                                                          |
|                  | <b>Tuahiwi Road</b> from Rangiora<br>Woodend Road to a point<br>generally 130m south west of<br>Greens Road, and from a point<br>generally 100m north of Bramleys<br>Road to a point generally 50m<br>north of Church Bush Road.       |                                               |                                                               |
|                  | Turiwhaia Road entire length.                                                                                                                                                                                                          |                                               |                                                               |
|                  | Greens Road entire length.                                                                                                                                                                                                             |                                               |                                                               |
|                  | Te Pouapatuki Road entire length.                                                                                                                                                                                                      |                                               |                                                               |
|                  | Church Bush Road entire length.                                                                                                                                                                                                        |                                               |                                                               |
|                  | Pa Road entire length.                                                                                                                                                                                                                 |                                               |                                                               |
|                  | Revells Road entire length.                                                                                                                                                                                                            |                                               |                                                               |
| Map 6            | ASHLEY<br><u>Fawcetts Road</u> from a point<br>generally 30m east of Cones<br>Road to a point generally 50m<br>east of High Street.                                                                                                    | 5 July 2022                                   | Waimakariri<br>District Council<br>Speed Limits<br>Bylaw 2022 |
| Map 7            | CUST                                                                                                                                                                                                                                   | 5 July 2022                                   | Waimakariri                                                   |
|                  | <u>Cust Road</u> from a point<br>generally 190 m east of Swamp<br>Road to a point generally 25 m<br>east of Tallots Road, and from a<br>point generally 535 m west of Mill<br>Road to a point generally 85 m<br>west of Tippings Road. |                                               | District<br>Council Speed<br>Limits Bylaw<br>2022             |
| Map 8            | ΚΑΙΑΡΟΙ                                                                                                                                                                                                                                | 5 July 2022                                   | Waimakariri<br>District                                       |
|                  | <u>Smith Street</u> from a point<br>generally 160m west of Charles<br>Street to a point generally 100m<br>north west of Tunas Street.                                                                                                  |                                               | Council Speed<br>Limits Bylaw<br>2022                         |
|                  | <u>Williams Street</u> from a point<br>generally 470m north of Dale                                                                                                                                                                    |                                               |                                                               |