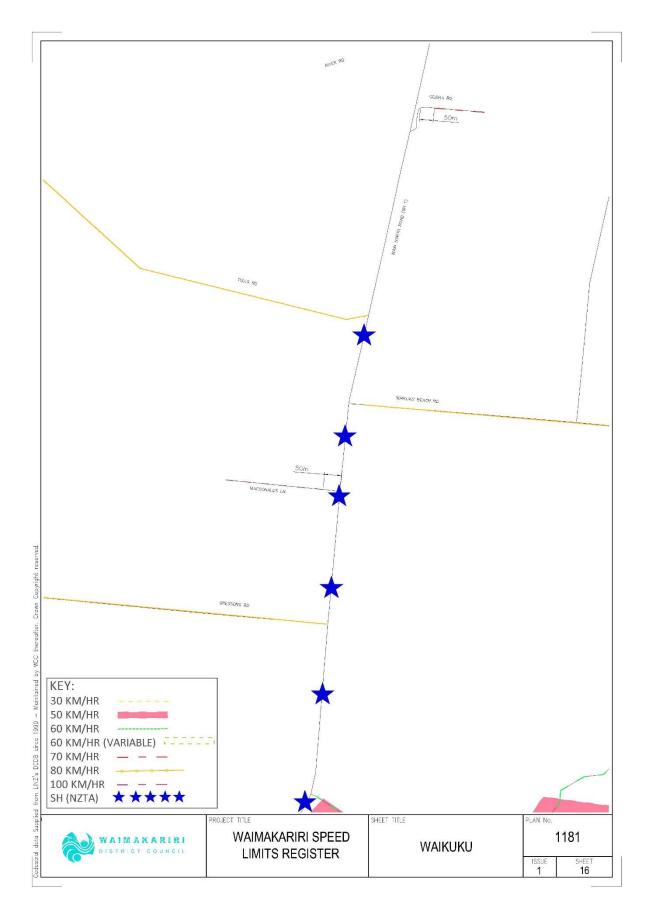

| Map<br>Reference | Description                                                                                                                               | Date Speed<br>Limit<br>Comes Into<br>Force | Legal<br>Instrument                                              |
|------------------|-------------------------------------------------------------------------------------------------------------------------------------------|--------------------------------------------|------------------------------------------------------------------|
| Мар 10           | <b>SEFTON</b><br>All of the roads within the Urban<br>Traffic Area(s) marked on Map<br>10, excluding those roads<br>marked in Schedule 6. | 5 July 2022                                | Waimakariri<br>District<br>Council Speed<br>Limits Bylaw<br>2022 |
| Map 12           | WAIKUKU BEACH<br>All of the roads within the Urban<br>Traffic Area(s) marked on Map<br>12.                                                | 5 July 2022                                | Waimakariri<br>District<br>Council Speed<br>Limits Bylaw<br>2022 |
| Map 14           | MANDEVILLE<br>All of the roads within the Urban<br>Traffic Area(s) marked on Map<br>14.                                                   | 5 July 2022                                | Waimakariri<br>District<br>Council Speed<br>Limits Bylaw<br>2022 |
| Мар 16           | WAIKUKU<br><u>MacDonalds Lane</u> from a point<br>generally 50m west of State<br>Highway 1 to the end of the<br>road.                     | 5 July 2022                                | Waimakariri<br>District<br>Council Speed<br>Limits Bylaw<br>2022 |
| Мар 19           | PEGASUS<br>All of the roads within the Urban<br>Traffic Area(s) marked on Map<br>19, excluding those roads listed<br>in schedule 7.       | 5 July 2022                                | Waimakariri<br>District Council<br>Speed Limits<br>Bylaw 2022    |