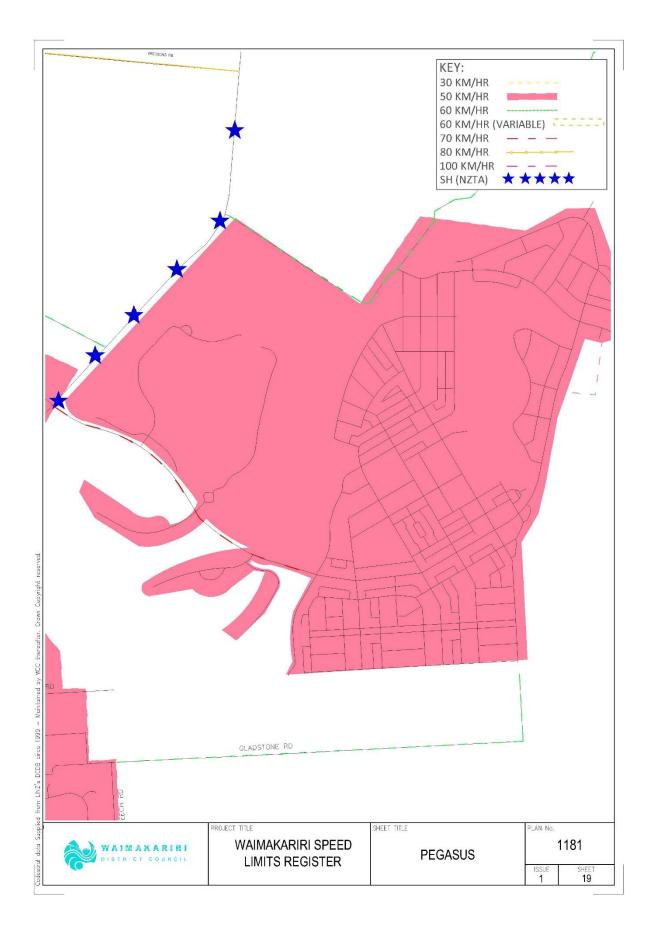

| Map<br>Reference | Description                                                                                                                               | Date Speed<br>Limit<br>Comes Into<br>Force | Legal<br>Instrument                                              |
|------------------|-------------------------------------------------------------------------------------------------------------------------------------------|--------------------------------------------|------------------------------------------------------------------|
| Мар 10           | <b>SEFTON</b><br>All of the roads within the Urban<br>Traffic Area(s) marked on Map<br>10, excluding those roads<br>marked in Schedule 6. | 5 July 2022                                | Waimakariri<br>District<br>Council Speed<br>Limits Bylaw<br>2022 |
| Map 12           | WAIKUKU BEACH<br>All of the roads within the Urban<br>Traffic Area(s) marked on Map<br>12.                                                | 5 July 2022                                | Waimakariri<br>District<br>Council Speed<br>Limits Bylaw<br>2022 |
| Map 14           | MANDEVILLE<br>All of the roads within the Urban<br>Traffic Area(s) marked on Map<br>14.                                                   | 5 July 2022                                | Waimakariri<br>District<br>Council Speed<br>Limits Bylaw<br>2022 |
| Мар 16           | WAIKUKU<br><u>MacDonalds Lane</u> from a point<br>generally 50m west of State<br>Highway 1 to the end of the<br>road.                     | 5 July 2022                                | Waimakariri<br>District<br>Council Speed<br>Limits Bylaw<br>2022 |
| Мар 19           | PEGASUS<br>All of the roads within the Urban<br>Traffic Area(s) marked on Map<br>19, excluding those roads listed<br>in schedule 7.       | 5 July 2022                                | Waimakariri<br>District Council<br>Speed Limits<br>Bylaw 2022    |

| Map<br>Reference | Description                                                                                                                      | Date Speed<br>Limit<br>Comes Into<br>Force | Legal<br>Instrument                                              |
|------------------|----------------------------------------------------------------------------------------------------------------------------------|--------------------------------------------|------------------------------------------------------------------|
| Мар 19           | PEGASUS Pegasus Boulevard from a point generally 50m east of Main North Road (SH1) to a point generally 50m from Infinity Drive. | 5 July 2022                                | Waimakariri<br>District<br>Council Speed<br>Limits Bylaw<br>2022 |