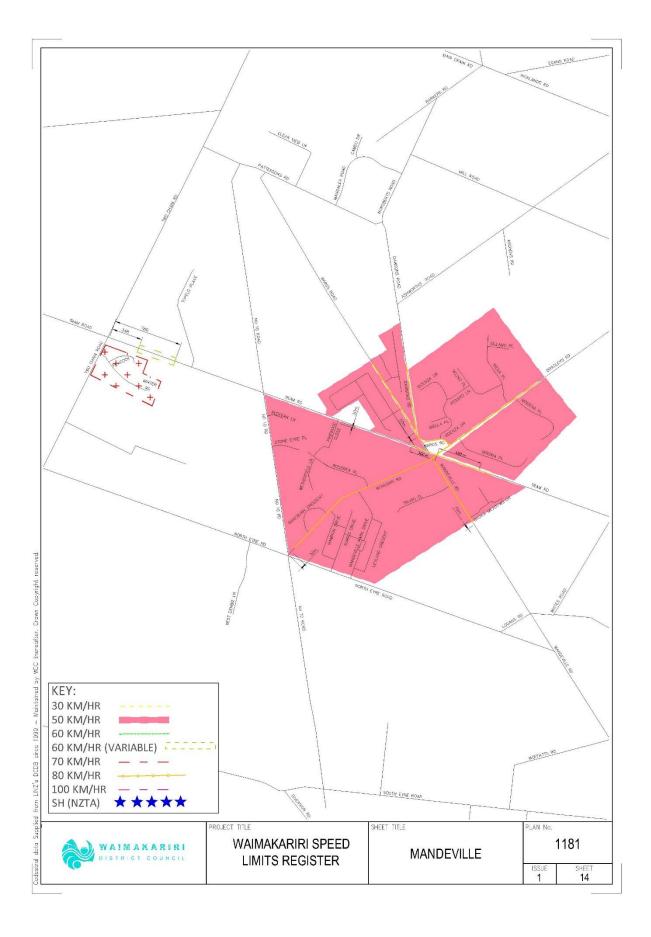

| Map<br>Reference | Description                                                                                                                               | Date Speed<br>Limit<br>Comes Into<br>Force | Legal<br>Instrument                                              |
|------------------|-------------------------------------------------------------------------------------------------------------------------------------------|--------------------------------------------|------------------------------------------------------------------|
| Мар 10           | <b>SEFTON</b><br>All of the roads within the Urban<br>Traffic Area(s) marked on Map<br>10, excluding those roads<br>marked in Schedule 6. | 5 July 2022                                | Waimakariri<br>District<br>Council Speed<br>Limits Bylaw<br>2022 |
| Map 12           | WAIKUKU BEACH<br>All of the roads within the Urban<br>Traffic Area(s) marked on Map<br>12.                                                | 5 July 2022                                | Waimakariri<br>District<br>Council Speed<br>Limits Bylaw<br>2022 |
| Map 14           | MANDEVILLE<br>All of the roads within the Urban<br>Traffic Area(s) marked on Map<br>14.                                                   | 5 July 2022                                | Waimakariri<br>District<br>Council Speed<br>Limits Bylaw<br>2022 |
| Мар 16           | WAIKUKU<br><u>MacDonalds Lane</u> from a point<br>generally 50m west of State<br>Highway 1 to the end of the<br>road.                     | 5 July 2022                                | Waimakariri<br>District<br>Council Speed<br>Limits Bylaw<br>2022 |
| Мар 19           | PEGASUS<br>All of the roads within the Urban<br>Traffic Area(s) marked on Map<br>19, excluding those roads listed<br>in schedule 7.       | 5 July 2022                                | Waimakariri<br>District Council<br>Speed Limits<br>Bylaw 2022    |

# 70 KM/H SPEED LIMIT

The roads or areas described in this schedule or shown on the maps referenced in this schedule are declared to be subject to a speed limit of 70km/h.

| Map<br>Reference | Description                                                                                                                                                                                                                                                                                               | Date Speed<br>Limit<br>Comes Into<br>Force | Legal<br>Instrument                                              |
|------------------|-----------------------------------------------------------------------------------------------------------------------------------------------------------------------------------------------------------------------------------------------------------------------------------------------------------|--------------------------------------------|------------------------------------------------------------------|
| Map 2            | <b>OXFORD</b><br><u><b>Oxford Road</b></u> from a point<br>generally 250m east of High Street<br>to a point generally 400m east of<br>Campbell Lane.                                                                                                                                                      | 5 July 2022                                | Waimakariri<br>District<br>Council Speed<br>Limits Bylaw<br>2022 |
| Map 8            | KAIAPOI<br><u>Heywards Road</u> from a point<br>generally 20m south west of Tram<br>Road to a point generally 20m<br>north of Mabers Road.<br><u>Beach Road</u> from a point<br>generally 590m east of Williams<br>Street to a point generally at the<br>eastern limit of the Beach Grove<br>development. | 5 July 2022                                | Waimakariri<br>District<br>Council Speed<br>Limits Bylaw<br>2022 |
| Map 14           | MANDEVILLE<br>All of the roads within Mandeville<br>area(s) marked on Map 14,<br>excluding those roads listed in<br>schedule 8.                                                                                                                                                                           | 5 July 2022                                | Waimakariri<br>District<br>Council Speed<br>Limits Bylaw<br>2022 |
| Map 16           | WAIKUKU<br><u>Geisha Road</u> from a point<br>generally 50m east of Main North<br>Road (SH 1) to the end of the road.                                                                                                                                                                                     | 5 July 2022                                | Waimakariri<br>District<br>Council Speed<br>Limits Bylaw<br>2022 |
| Map 18           | LOBURN LEA<br>All of the roads within Loburn Lea<br>area marked on Map 18.                                                                                                                                                                                                                                | 5 July 2022                                | Waimakariri<br>District Council<br>Speed Limits<br>Bylaw 2022    |

| Map<br>Reference | Description                                                                                                                                                                                                                                                                                                                                                                                                                                                                                                                                                                                                              | Date<br>Speed<br>Limit<br>Comes<br>Into Force | Legal<br>Instrument                                              |
|------------------|--------------------------------------------------------------------------------------------------------------------------------------------------------------------------------------------------------------------------------------------------------------------------------------------------------------------------------------------------------------------------------------------------------------------------------------------------------------------------------------------------------------------------------------------------------------------------------------------------------------------------|-----------------------------------------------|------------------------------------------------------------------|
|                  | Street to a point generally 140m<br>south east of State Highway 1.<br><u>Giles Road</u> from a point generally<br>70 m south of the Neeves Road<br>intersection to Tram Road.<br><u>Island Road</u> from the Urban<br>Traffic Area to Tram Road.<br><u>William Coup Road</u> from Island<br>Road to the end of the road.<br><u>Tram Road</u> from 180 m west of<br>the eastern most intersection of<br>Greigs Road to a point generally<br>200 m west of the South Eyre<br>Road intersection.<br><u>Skewbridge Road / Ohoka</u><br><u>Road</u> from Flaxton Road to a<br>point generally 280 m north of<br>Hayson Drive. | 5 July 2022                                   |                                                                  |
| Map 9            | OHOKA<br><u>Threlkelds Road</u> from<br>Skewbridge Roaad to Mill Road.<br><u>Mill Road</u> from a point generally<br>55 m east of Threlkelds Road to<br>Ohoka Road.<br><u>Millbrook Lane</u> from Mill Road<br>to the end of the road corridor.<br><u>Millcroft Lane</u> from Mill Road to<br>the end of the road corridor.                                                                                                                                                                                                                                                                                              | 5 July 2022                                   | Waimakariri<br>District Council<br>Speed Limits<br>Bylaw 2022    |
| Map 12 & 16      | WAIKUKU & WAIKUKU BEACH         Waikuku Beach Road         intersection with Main North Road         (SH1) to a point generally 330m         south west of Kings Avenue.         Tulls Road         entire length.                                                                                                                                                                                                                                                                                                                                                                                                       | 5 July 2022                                   | Waimakariri<br>District Council<br>Speed Limits<br>Bylaw 2022    |
| Map 14           | MANDEVILLE<br><u>Mandeville Road</u> from a point<br>generally at the intersection with<br>Tram Road to a point generally<br>70m south of Ohoka Meadows<br>Drive.                                                                                                                                                                                                                                                                                                                                                                                                                                                        | 5 July 2022                                   | Waimakariri<br>District<br>Council Speed<br>Limits Bylaw<br>2022 |