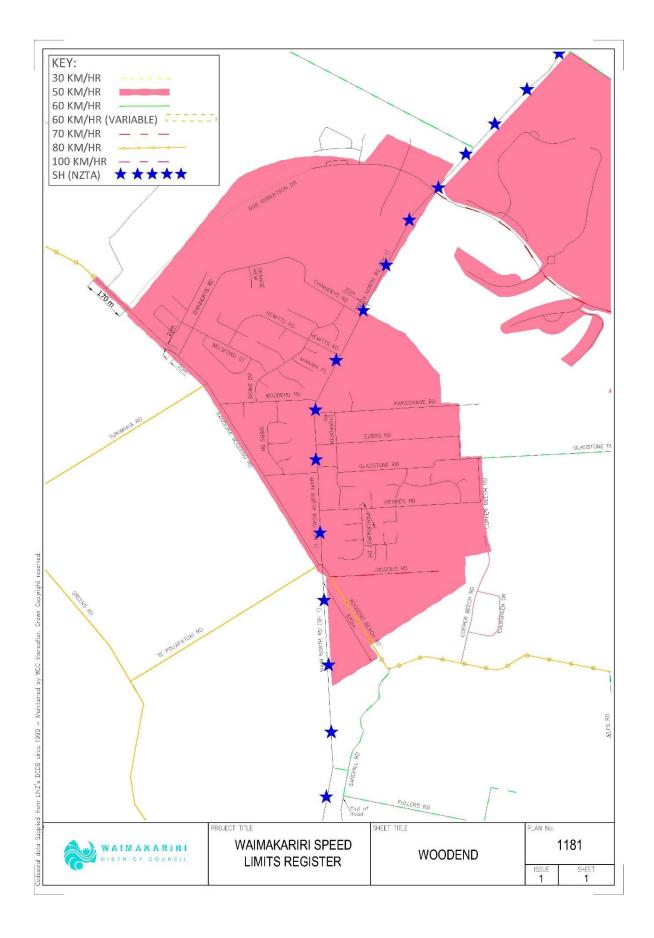

#### **50 KM/H SPEED LIMIT**

The roads or areas described in this schedule or shown on the maps referenced in this schedule are declared to be subject to a speed limit of 50km/h.

| Map<br>Reference | Description                                                                                                                                    | Date Speed<br>Limit<br>Comes Into<br>Force | Legal<br>Instrument                                              |
|------------------|------------------------------------------------------------------------------------------------------------------------------------------------|--------------------------------------------|------------------------------------------------------------------|
| Map 1            | WOODEND<br>All of the roads within the Urban<br>Traffic Area(s) marked on Map 1,<br>excluding those roads listed in<br>schedules 7, 8, and 10. | 5 July 2022                                | Waimakariri<br>District Council<br>Speed Limits<br>Bylaw 2022    |
|                  | Rangiora Woodend Road from 380 m west of Chinnerys Road to 170 m west of Bob Robertson Drive.                                                  | 5 July 2022                                |                                                                  |
|                  | <b><u>Copper Beech Road</u></b> from<br>Woodend Beach Road to the end<br>of the formed road.                                                   | 5 July 2022                                |                                                                  |
|                  | <b>Evergreen Drive</b> from the southern intersection with Copper Beech Road to the northern intersection with Copper Beech Road.              |                                            |                                                                  |
| Map 2            | OXFORD<br>All of the roads within the Urban<br>Traffic Area(s) marked on Map 2,<br>excluding those roads listed in<br>schedules 3, 4, and 7.   | 5 July 2022                                | Waimakariri<br>District<br>Council Speed<br>Limits Bylaw<br>2022 |
|                  | Weld Street from High Street to<br>a point generally 380 m east of<br>High Street.                                                             |                                            |                                                                  |

#### 60 KM/H SPEED LIMIT

The roads or areas described in this schedule or shown on the maps referenced in this schedule are declared to be subject to a speed limit of 60km/h.

| Map<br>Reference | Description                                                                                                                                                                                                                                                             | Date Speed<br>Limit Comes<br>Into Force | Legal<br>Instrument                                              |
|------------------|-------------------------------------------------------------------------------------------------------------------------------------------------------------------------------------------------------------------------------------------------------------------------|-----------------------------------------|------------------------------------------------------------------|
| Map 1            | WOODEND<br><u>Fullers Road</u> from the<br>intersection with Sandhill Road<br>to the end of the road.<br><u>Jelfs Road</u> from the<br>intersection with Woodend<br>Beach Road to the end of the<br>road.<br><u>Sandhill Road</u> from the<br>intersection with Woodend | 5 July 2022                             | Waimakariri<br>District<br>Council Speed<br>Limits Bylaw<br>2022 |
|                  | intersection with Woodend<br>Beach Road to the intersection<br>with Main North Road.<br><u>Gladstone Road</u> from a point<br>generally 60 m east of the<br>Petries Road intersection to the<br>end of the road.                                                        | 5 July 2022                             |                                                                  |

#### 80 KM/H SPEED LIMIT

The roads or areas described in this schedule or shown on the maps referenced in this schedule are declared to be subject to a speed limit of 80km/h.

| Map<br>Reference | Description                                                                                                                                  | Date<br>Speed<br>Limit<br>Comes<br>Into Force | Legal<br>Instrument                                              |
|------------------|----------------------------------------------------------------------------------------------------------------------------------------------|-----------------------------------------------|------------------------------------------------------------------|
| Map 1 & 13       | WOODEND       & WOODEND         BEACH                                                                                                        | 5 July 2022                                   | Waimakariri<br>District<br>Council Speed<br>Limits Bylaw<br>2022 |
| Map 2            | OXFORD<br><u>Weld Street</u> from a point<br>generally 380 m east of High<br>Street to a point generally 150m<br>south east of Powells Road. | 5 July 2022                                   | Waimakariri<br>District<br>Council Speed<br>Limits Bylaw<br>2022 |