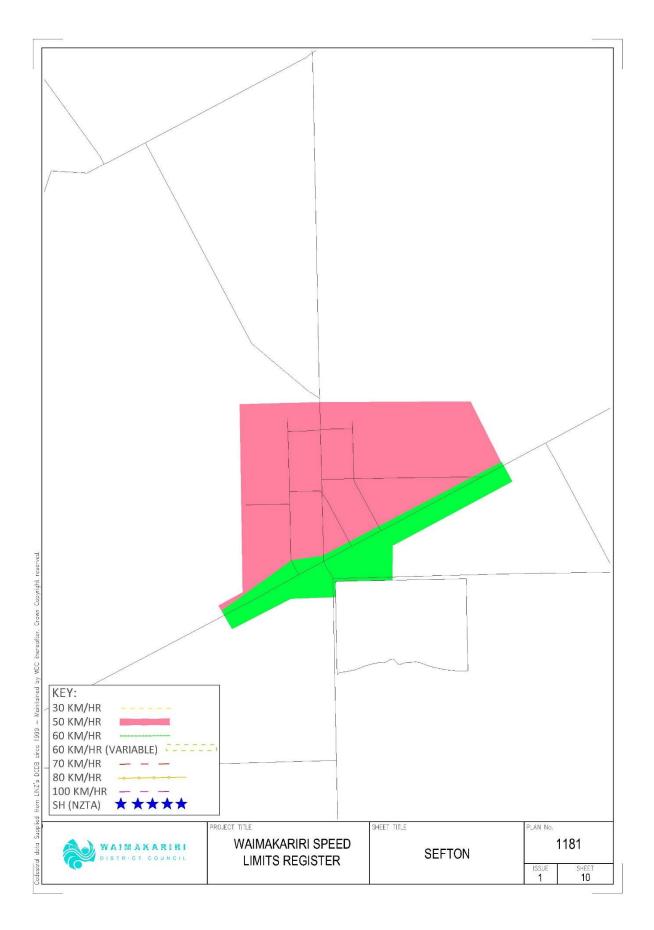

| Map<br>Reference | Description                                                                                                                               | Date Speed<br>Limit<br>Comes Into<br>Force | Legal<br>Instrument                                              |
|------------------|-------------------------------------------------------------------------------------------------------------------------------------------|--------------------------------------------|------------------------------------------------------------------|
| Мар 10           | <b>SEFTON</b><br>All of the roads within the Urban<br>Traffic Area(s) marked on Map<br>10, excluding those roads<br>marked in Schedule 6. | 5 July 2022                                | Waimakariri<br>District<br>Council Speed<br>Limits Bylaw<br>2022 |
| Map 12           | WAIKUKU BEACH<br>All of the roads within the Urban<br>Traffic Area(s) marked on Map<br>12.                                                | 5 July 2022                                | Waimakariri<br>District<br>Council Speed<br>Limits Bylaw<br>2022 |
| Map 14           | MANDEVILLE<br>All of the roads within the Urban<br>Traffic Area(s) marked on Map<br>14.                                                   | 5 July 2022                                | Waimakariri<br>District<br>Council Speed<br>Limits Bylaw<br>2022 |
| Мар 16           | WAIKUKU<br><u>MacDonalds Lane</u> from a point<br>generally 50m west of State<br>Highway 1 to the end of the<br>road.                     | 5 July 2022                                | Waimakariri<br>District<br>Council Speed<br>Limits Bylaw<br>2022 |
| Мар 19           | PEGASUS<br>All of the roads within the Urban<br>Traffic Area(s) marked on Map<br>19, excluding those roads listed<br>in schedule 7.       | 5 July 2022                                | Waimakariri<br>District Council<br>Speed Limits<br>Bylaw 2022    |

| KAIAPOI                                                                                                                                                |                                                                                                                                                                                                                                                                                                                                                                                                                                                                                                                                                                                                                                                                                                                                                                                                         |                                                                                                                                                                                                                                                                                                                                                                                                                                                                                                                                                                                                                                                                                                                                                                                                                                                                                               |
|--------------------------------------------------------------------------------------------------------------------------------------------------------|---------------------------------------------------------------------------------------------------------------------------------------------------------------------------------------------------------------------------------------------------------------------------------------------------------------------------------------------------------------------------------------------------------------------------------------------------------------------------------------------------------------------------------------------------------------------------------------------------------------------------------------------------------------------------------------------------------------------------------------------------------------------------------------------------------|-----------------------------------------------------------------------------------------------------------------------------------------------------------------------------------------------------------------------------------------------------------------------------------------------------------------------------------------------------------------------------------------------------------------------------------------------------------------------------------------------------------------------------------------------------------------------------------------------------------------------------------------------------------------------------------------------------------------------------------------------------------------------------------------------------------------------------------------------------------------------------------------------|
| Ohoka Road<br>generally 100m west of the<br>Island Road / Ohoka Road<br>intersection to a point generally<br>280m north of Hayson Drive.               | 5 July 2022                                                                                                                                                                                                                                                                                                                                                                                                                                                                                                                                                                                                                                                                                                                                                                                             | Waimakariri<br>District<br>Council Speed<br>Limits Bylaw<br>2022                                                                                                                                                                                                                                                                                                                                                                                                                                                                                                                                                                                                                                                                                                                                                                                                                              |
| <u>Main North Road</u> from the<br>Kaiapoi Urban Limits to Old<br>Waimakariri Bridge.                                                                  |                                                                                                                                                                                                                                                                                                                                                                                                                                                                                                                                                                                                                                                                                                                                                                                                         |                                                                                                                                                                                                                                                                                                                                                                                                                                                                                                                                                                                                                                                                                                                                                                                                                                                                                               |
| <u>Tram Road</u> from the<br>intersection of Main North<br>Road to a point generally<br>180 m west of the eastern most<br>intersection of Greigs Road. |                                                                                                                                                                                                                                                                                                                                                                                                                                                                                                                                                                                                                                                                                                                                                                                                         |                                                                                                                                                                                                                                                                                                                                                                                                                                                                                                                                                                                                                                                                                                                                                                                                                                                                                               |
| <u>Neeves Road</u> entire length east<br>of State Highway 1.                                                                                           |                                                                                                                                                                                                                                                                                                                                                                                                                                                                                                                                                                                                                                                                                                                                                                                                         |                                                                                                                                                                                                                                                                                                                                                                                                                                                                                                                                                                                                                                                                                                                                                                                                                                                                                               |
| Doubledays Road entire length.                                                                                                                         |                                                                                                                                                                                                                                                                                                                                                                                                                                                                                                                                                                                                                                                                                                                                                                                                         |                                                                                                                                                                                                                                                                                                                                                                                                                                                                                                                                                                                                                                                                                                                                                                                                                                                                                               |
| Wrights Road entire length.                                                                                                                            |                                                                                                                                                                                                                                                                                                                                                                                                                                                                                                                                                                                                                                                                                                                                                                                                         |                                                                                                                                                                                                                                                                                                                                                                                                                                                                                                                                                                                                                                                                                                                                                                                                                                                                                               |
| <u>Giles Road</u> from Ohoka Road<br>to a point generally 70 m south<br>of the Neeves Road<br>intersection.                                            |                                                                                                                                                                                                                                                                                                                                                                                                                                                                                                                                                                                                                                                                                                                                                                                                         |                                                                                                                                                                                                                                                                                                                                                                                                                                                                                                                                                                                                                                                                                                                                                                                                                                                                                               |
| <u>Neeves Road</u> from Giles Road<br>to Island Road and Island Road<br>to the end of the road (west of<br>SH 1).                                      |                                                                                                                                                                                                                                                                                                                                                                                                                                                                                                                                                                                                                                                                                                                                                                                                         |                                                                                                                                                                                                                                                                                                                                                                                                                                                                                                                                                                                                                                                                                                                                                                                                                                                                                               |
| <u>Orchard Place</u> from Island<br>Road to the end of the road.                                                                                       |                                                                                                                                                                                                                                                                                                                                                                                                                                                                                                                                                                                                                                                                                                                                                                                                         |                                                                                                                                                                                                                                                                                                                                                                                                                                                                                                                                                                                                                                                                                                                                                                                                                                                                                               |
| OHOKA<br>All of roads within Ohoka area<br>marked on Map 9.                                                                                            | 5 July 2022                                                                                                                                                                                                                                                                                                                                                                                                                                                                                                                                                                                                                                                                                                                                                                                             | Waimakariri<br>District<br>Council Speed<br>Limits Bylaw<br>2022                                                                                                                                                                                                                                                                                                                                                                                                                                                                                                                                                                                                                                                                                                                                                                                                                              |
|                                                                                                                                                        |                                                                                                                                                                                                                                                                                                                                                                                                                                                                                                                                                                                                                                                                                                                                                                                                         |                                                                                                                                                                                                                                                                                                                                                                                                                                                                                                                                                                                                                                                                                                                                                                                                                                                                                               |
| <b>SEFTON</b><br>All of the roads within the<br>marked zone on Map 10.                                                                                 | 5 July 2022                                                                                                                                                                                                                                                                                                                                                                                                                                                                                                                                                                                                                                                                                                                                                                                             | Waimakariri<br>District<br>Council Speed<br>Limits Bylaw<br>2022                                                                                                                                                                                                                                                                                                                                                                                                                                                                                                                                                                                                                                                                                                                                                                                                                              |
| ii2 IFV TiF'i IC II V Stoi Itts SFC /r                                                                                                                 | sland Road / Ohoka Road<br>ntersection to a point generally<br>280m north of Hayson Drive.<br>Main North Road from the<br>Kaiapoi Urban Limits to Old<br>Waimakariri Bridge.<br>Iram Road from the<br>ntersection of Main North<br>Road to a point generally<br>180 m west of the eastern most<br>ntersection of Greigs Road.<br>Neeves Road entire length east<br>of State Highway 1.<br>Doubledays Road entire<br>ength.<br>Mrights Road entire length.<br>Giles Road from Ohoka Road<br>o a point generally 70 m south<br>of the Neeves Road<br>ntersection.<br>Neeves Road from Giles Road<br>o Island Road and Island Road<br>o the end of the road (west of<br>SH 1).<br>Drchard Place from Island<br>Road to the end of the road.<br>DHOKA<br>All of roads within Ohoka area<br>marked on Map 9. | generally 100m west of the<br>sland Road / Ohoka Road<br>ntersection to a point generally<br>280m north of Hayson Drive.<br>Main North Road from the<br>Kaiapoi Urban Limits to Old<br>Waimakariri Bridge.<br>Tram Road from the<br>ntersection of Main North<br>Road to a point generally<br>180 m west of the eastern most<br>ntersection of Greigs Road.<br>Neeves Road entire length east<br>of State Highway 1.<br>Doubledays Road entire<br>ength.<br>Mrights Road entire length.<br>Giles Road from Ohoka Road<br>o a point generally 70 m south<br>of the Neeves Road<br>ntersection.<br>Neeves Road from Giles Road<br>o Island Road and Island Road<br>o the end of the road (west of<br>SH 1).<br>Drchard Place from Island<br>Road to the end of the road.<br>DHOKA<br>All of roads within Ohoka area<br>marked on Map 9.<br>SEFTON<br>5 July 2022<br>All of the roads within the |