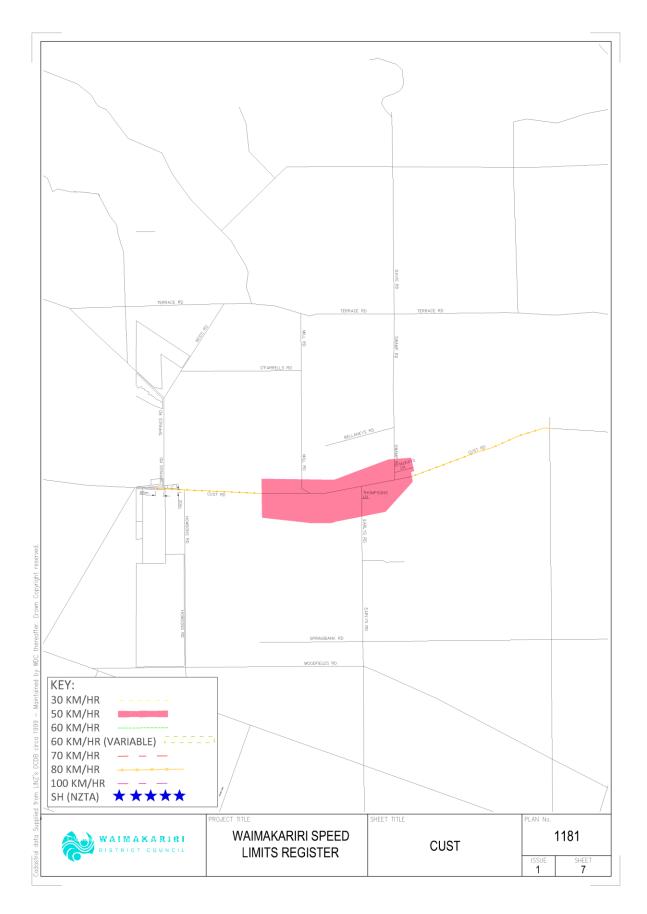

| Map<br>Reference | Description                                                                                                                                       | Date Speed<br>Limit<br>Comes Into<br>Force | Legal<br>Instrument                                              |
|------------------|---------------------------------------------------------------------------------------------------------------------------------------------------|--------------------------------------------|------------------------------------------------------------------|
| Map 3 & 4        | RANGIORA<br>All of the roads within the Urban<br>Traffic Area(s) marked on Map 3<br>& 4, excluding those roads listed<br>in schedules 7 and 10.   | 5 July 2022                                | Waimakariri<br>District<br>Council Speed<br>Limits Bylaw<br>2022 |
|                  | <b>Oxford Road</b> from the edge of<br>the UTA to a point generally<br>155 m west of the Lehmans<br>Road intersection.                            | 5 July 2022                                |                                                                  |
| Map 5            | <b>TUAHIWI</b><br>All of the roads within the Urban<br>Traffic Area(s) marked on Map 5.                                                           | 5 July 2022                                | Waimakariri<br>District<br>Council Speed<br>Limits Bylaw<br>2022 |
| Map 6            | ASHLEY<br>All of the roads within the Urban<br>Traffic Areas (incl. Max Wallace<br>Drive) marked on Map 6.                                        | 5 July 2022                                | Waimakariri<br>District<br>Council Speed<br>Limits Bylaw<br>2022 |
| Мар 7            | CUST<br>All of the roads within the area<br>marked on Map 7.                                                                                      | 5 July 2022                                | Waimakariri<br>District Council<br>Speed Limits<br>Bylaw 2022    |
| Map 8            | KAIAPOI<br>All of the roads within the Urban<br>Traffic Area(s) marked on Map 8,<br>excluding those roads listed in<br>schedules 3, 7, 8, and 10. | 5 July 2022                                | Waimakariri<br>District<br>Council Speed<br>Limits Bylaw<br>2022 |