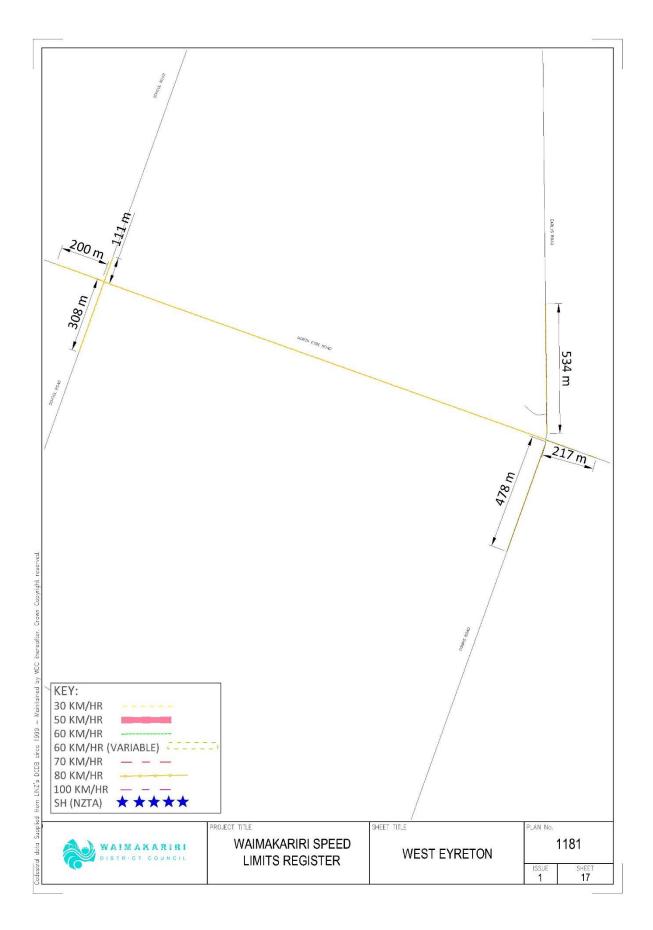

| Map<br>Reference | Description                                                                                                                                  | Date<br>Speed<br>Limit<br>Comes<br>Into Force | Legal<br>Instrument                                              |
|------------------|----------------------------------------------------------------------------------------------------------------------------------------------|-----------------------------------------------|------------------------------------------------------------------|
|                  | <b>McHughs Road</b> from a point generally at the intersection with Tram Road to a point generally 50m north of North Eyre Road.             | 5 July 2022                                   |                                                                  |
|                  | <u><b>Tram Road</b></u> from a point generally<br>500m East of McHughs Road to a<br>point 300m West of McHughs<br>Road.                      |                                               |                                                                  |
|                  | <u>Wards Road</u> from a point<br>generally at the intersection with<br>Bradleys Road to a point<br>generally 300m north of Makybe<br>Drive. |                                               |                                                                  |
|                  | <b><u>Dawsons Road</u></b> from a point generally at the intersection with Wards Road to a point generally 800m north of Wards Road.         |                                               |                                                                  |
|                  | <b><u>Bradleys Road</u></b> from a point generally at the intersection with Tram Road to a point generally 400m north of Modena Place.       |                                               |                                                                  |
| Map 15           | LOBURN<br><u>Hodgsons Road</u> from the<br>intersection with Loburn<br>Whiterock Road to 1km west of<br>Loburn Whiterock Road.               | 5 July 2022                                   | Waimakariri<br>District<br>Council Speed<br>Limits Bylaw<br>2022 |
|                  | Loburn Whiterock Road from a point generally 70m south of Barkers Road to a point generally 30m north of Hodgsons Road.                      |                                               |                                                                  |
| Map 17           | WEST EYRETON<br><u>Downs Road</u> from the<br>intersection with North Eyre Road<br>to a point generally 500m south of<br>North Eyre Road.    | 5 July 2022                                   | Waimakariri<br>District<br>Council Speed<br>Limits Bylaw<br>2022 |
|                  | Earlys Road from the intersection with North Eyre Road to a point generally 550m north of North Eyre Road.                                   |                                               |                                                                  |
|                  | <b>North Eyre Road</b> from a point generally 200m east of Earlys Road to a point generally 200m west of School Road.                        |                                               |                                                                  |
|                  | <u>School Road</u> from a point<br>generally 100m north of North<br>Eyre Road to a point generally<br>300m south of North Eyre Road.         |                                               |                                                                  |