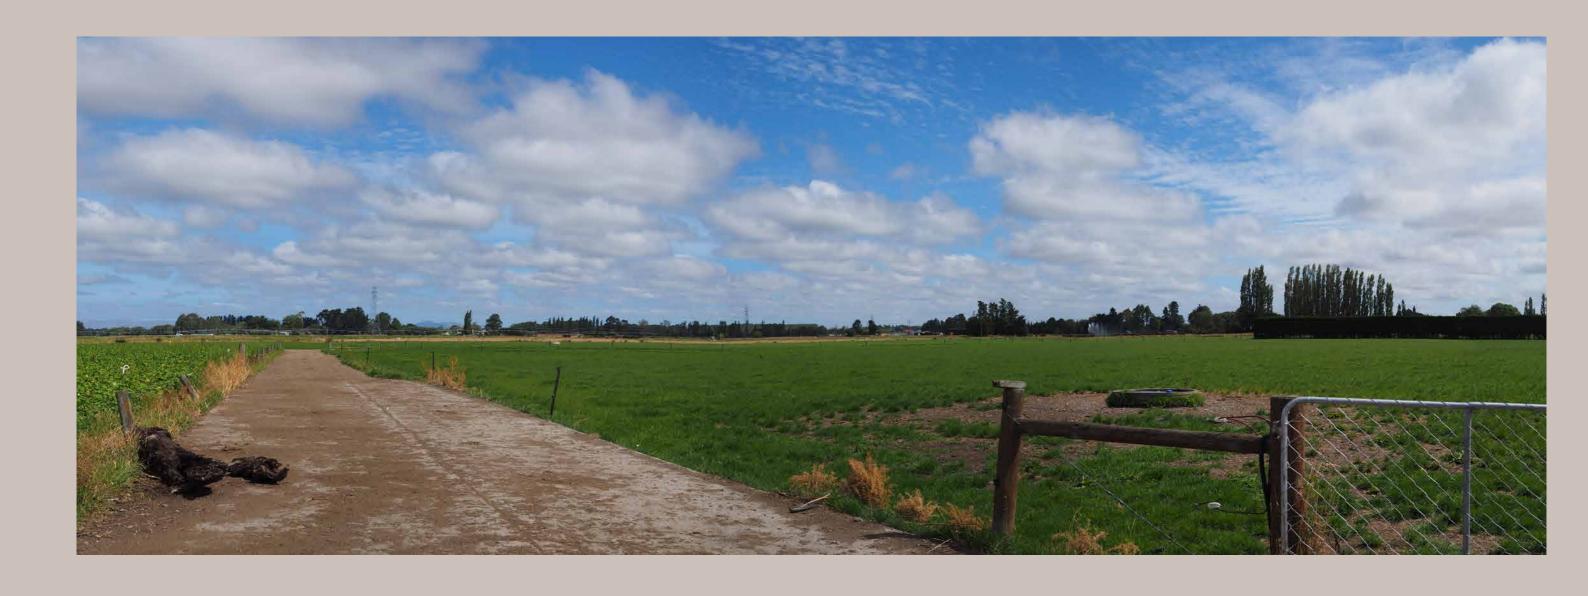

Site Photograph 1: Looking to the east from the Northbrook museum car park

Site Photograph 2: Looking south over proposed reserve north of North Brook

Site Photograph 3: Looking to the south west from Northbrook Road toward the site

Site Photograph 4: Looking north west into the site from the junction of Boys Road with the North Brook

Site Photograph 5: Looking south west from Boys Road near existing cowshed

Site Photograph 6: Looking north west from Boys Road to Northbrook Waters boundary planting

Site Photograph 7: Looking to the north from Boys Road

Site Photograph 8: Looking to the north east from Boys Road

Site Photograph 9: Looking to the west at Block B Residential Boundary (north)

Site Photograph 10: Looking to the west at Block B Residential Boundary (south)

Site Photograph 11: Looking to the north west from Marsh Road near Railway Road

Site Photograph 12: Looking to the west from Marsh Road north of oxidation ponds

RMM

Site Photograph: Looking at the North Brook from near the Northbrook museum

20

Site Photograph: Looking south over North Brook from Boys Road

Site Photograph: Looking north over North Brook from Boys Road

21

Site Photograph: The Middle Brook at Marsh Road

RMM
Boys Road Development - Sparks Brothers