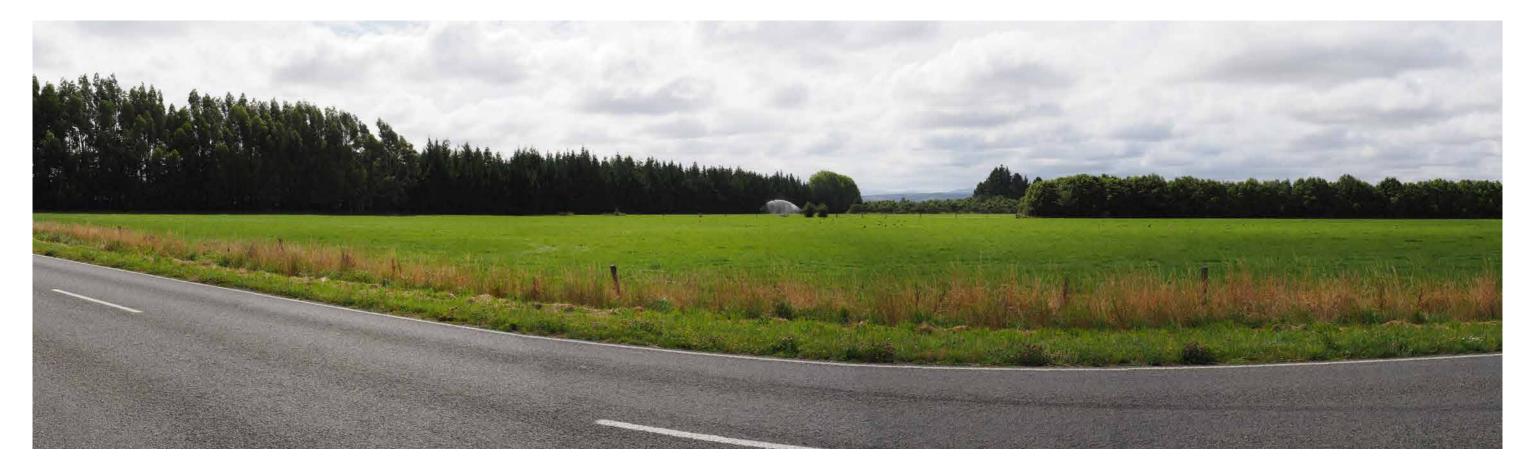

Site Photograph 11: Looking to the north west from Marsh Road near Railway Road

Site Photograph 12: Looking to the west from Marsh Road north of oxidation ponds

RMM

Site Photograph: Looking at the North Brook from near the Northbrook museum