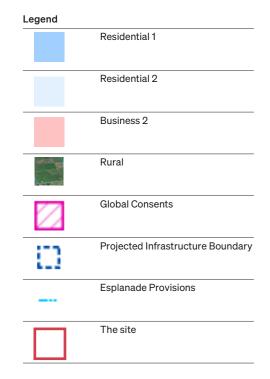

# Proposed District Plan Waimakiriri

| Legend |                                         |
|--------|-----------------------------------------|
|        | Large Lot Residential Zone (LLRZ)       |
|        | Rural Lifestyle Zone (RLZ)              |
|        | Open Space Zone (OSZ)                   |
|        | General Industrial Zone (GIZ)           |
|        | Medium Density Residential Zone (MRZ)   |
|        | Natural Open Space Zone (NOSZ)          |
|        | South East Rangiora Development<br>Area |
|        | General Residential Zone Overlay        |
|        | The Site                                |

Not to Scale

Data Source: Waimakariri.isoplan.co.nz