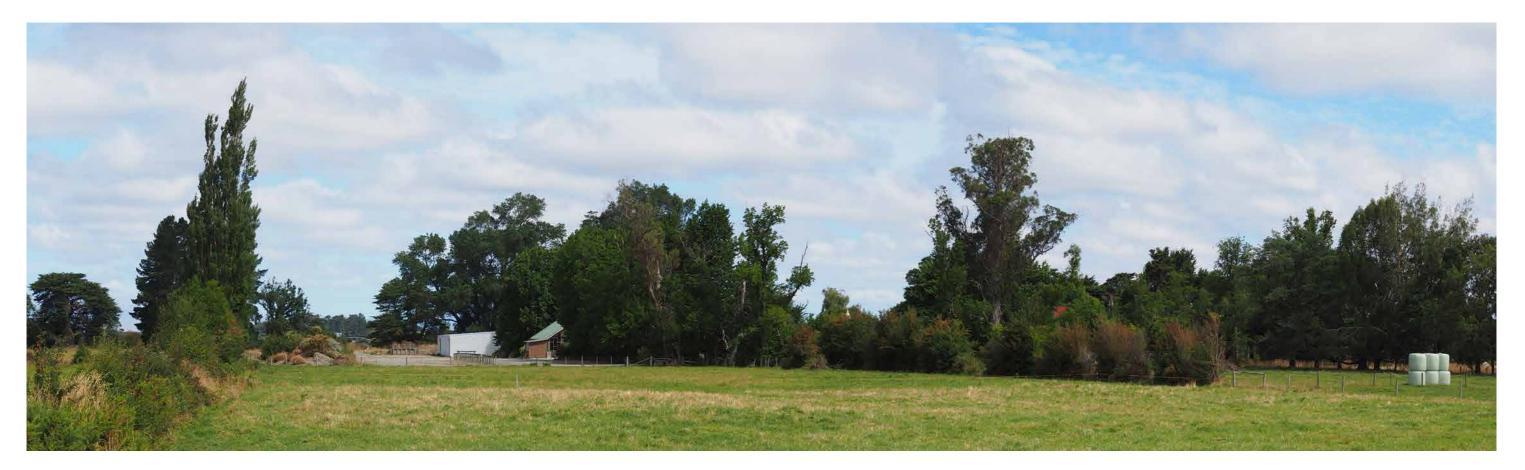

Site Photograph 1: Looking to the east from the Northbrook museum car park

Site Photograph 2: Looking south over proposed reserve north of North Brook

Site Photograph 3: Looking to the south west from Northbrook Road toward the site

Site Photograph 4: Looking north west into the site from the junction of Boys Road with the North Brook

Site Photograph 5: Looking south west from Boys Road near existing cowshed

Site Photograph 6: Looking north west from Boys Road to Northbrook Waters boundary planting

Site Photograph 7: Looking to the north from Boys Road

Site Photograph 8: Looking to the north east from Boys Road

Site Photograph 9: Looking to the west at Block B Residential Boundary (north)

Site Photograph 10: Looking to the west at Block B Residential Boundary (south)

Site Photograph 11: Looking to the north west from Marsh Road near Railway Road

Site Photograph 12: Looking to the west from Marsh Road north of oxidation ponds

RMM

Site Photograph: Looking at the North Brook from near the Northbrook museum

20

Site Photograph: Looking south over North Brook from Boys Road

Site Photograph: Looking north over North Brook from Boys Road

21

Site Photograph: The Middle Brook at Marsh Road

RMM
Boys Road Development - Sparks Brothers