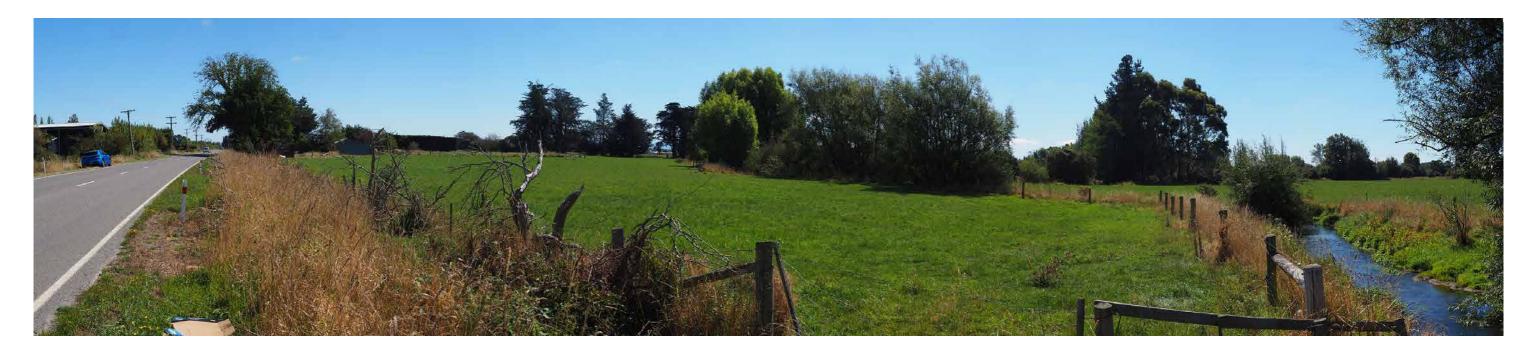

Site Photograph 1: Looking to the east from the Northbrook museum car park

Site Photograph 2: Looking south over proposed reserve north of North Brook

Site Photograph 3: Looking to the south west from Northbrook Road toward the site

Site Photograph 4: Looking north west into the site from the junction of Boys Road with the North Brook

Site Photograph 5: Looking south west from Boys Road near existing cowshed

Site Photograph 6: Looking north west from Boys Road to Northbrook Waters boundary planting

Site Photograph 7: Looking to the north from Boys Road

Site Photograph 8: Looking to the north east from Boys Road

Site Photograph 9: Looking to the west at Block B Residential Boundary (north)

Site Photograph 10: Looking to the west at Block B Residential Boundary (south)

Site Photograph 11: Looking to the north west from Marsh Road near Railway Road

Site Photograph 12: Looking to the west from Marsh Road north of oxidation ponds

RMM

Site Photograph: Looking at the North Brook from near the Northbrook museum

20

Site Photograph: Looking south over North Brook from Boys Road

Site Photograph: Looking north over North Brook from Boys Road

21

Site Photograph: The Middle Brook at Marsh Road

RMM
Boys Road Development - Sparks Brothers