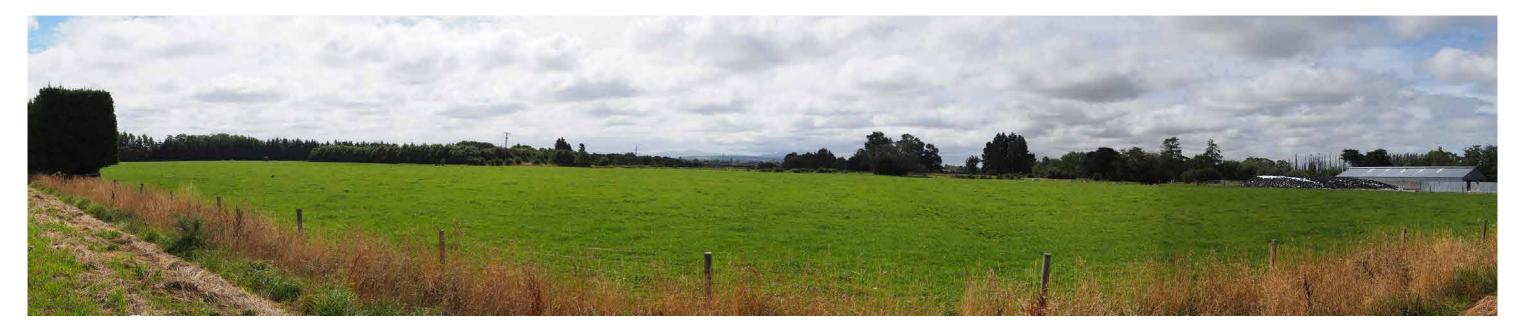

Site Photograph 11: Looking to the north west from Marsh Road near Railway Road

Site Photograph 12: Looking to the west from Marsh Road north of oxidation ponds

RMM

Site Photograph: Looking at the North Brook from near the Northbrook museum