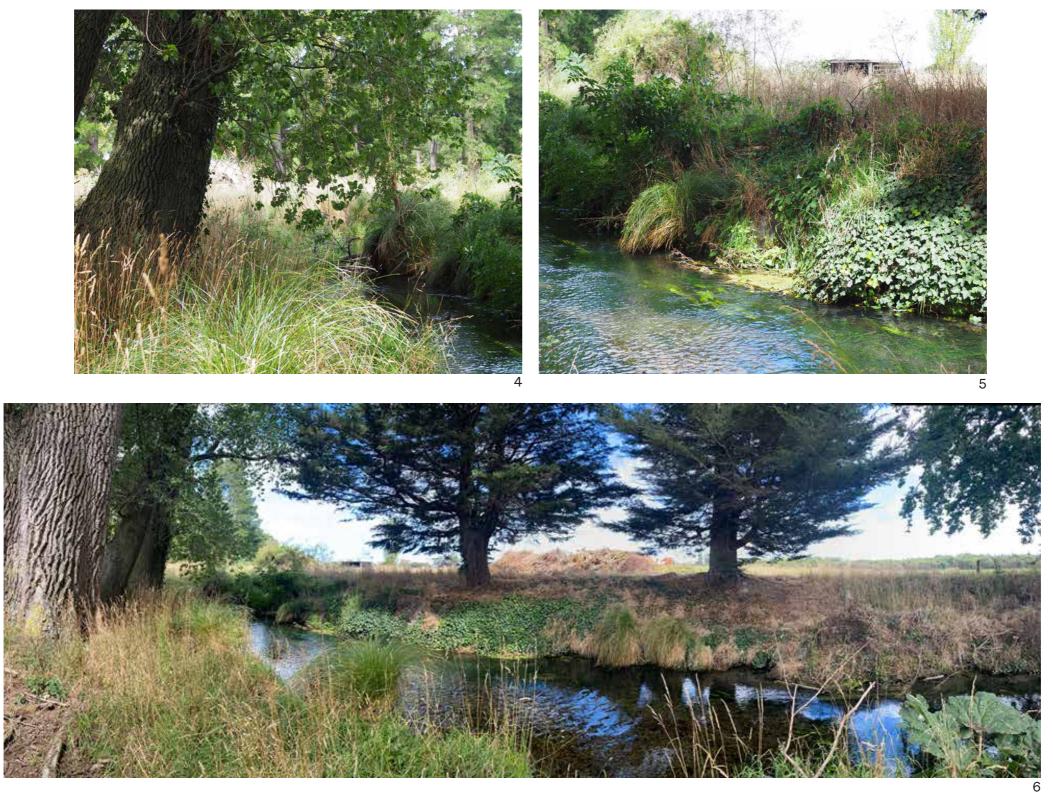

Site Photograph 4: Looking north west into the site from the junction of Boys Road with the North Brook

Site Photograph 5: Looking south west from Boys Road near existing cowshed

Site Photograph 6: Looking north west from Boys Road to Northbrook Waters boundary planting

Site Photograph 7: Looking to the north from Boys Road

Site Photograph 8: Looking to the north east from Boys Road

Site Photograph 9: Looking to the west at Block B Residential Boundary (north)

Site Photograph 10: Looking to the west at Block B Residential Boundary (south)