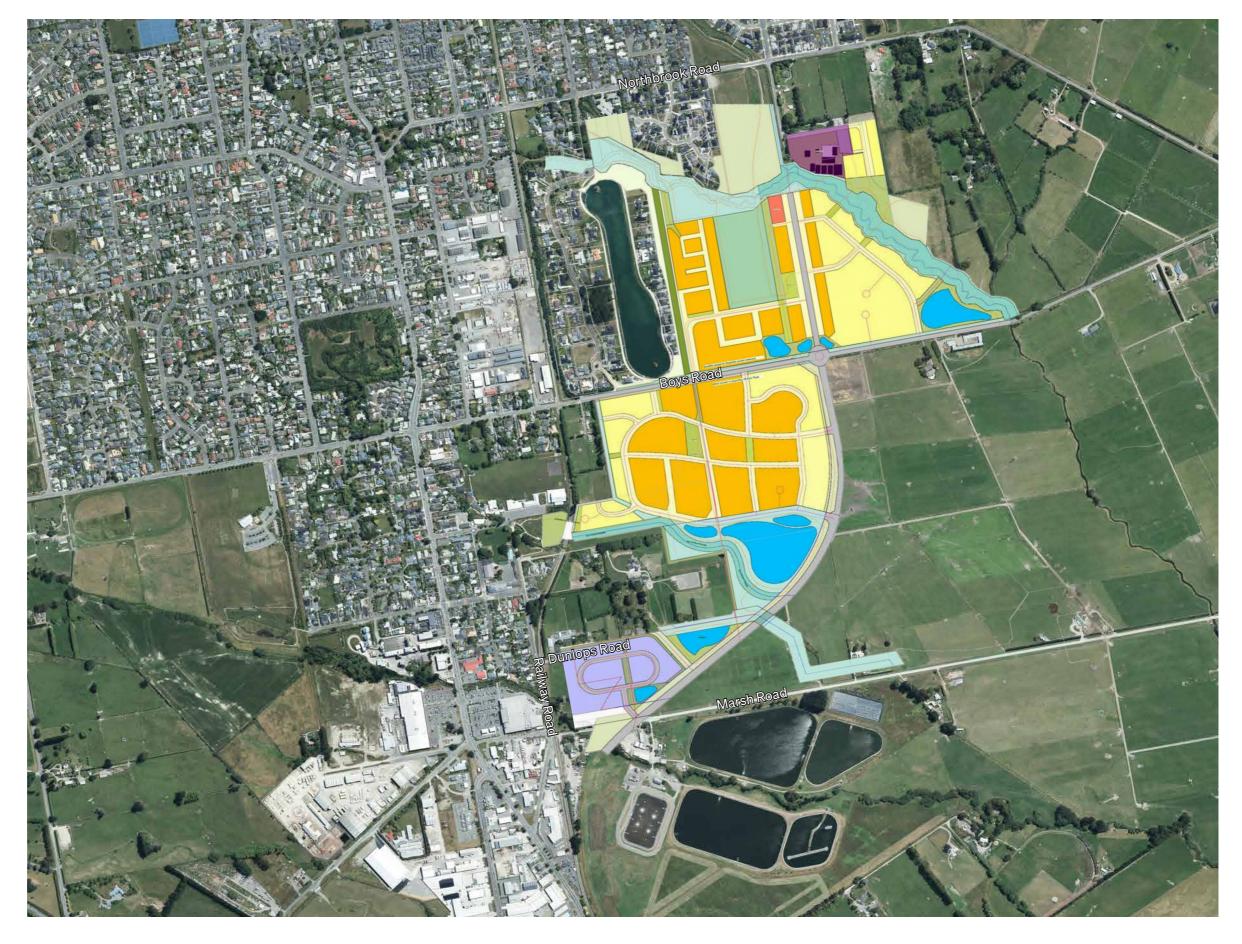

------|
|        | Large Lot Residential Zone (LLRZ)       |
|        | Rural Lifestyle Zone (RLZ)              |
|        | Open Space Zone (OSZ)                   |
|        | General Industrial Zone (GIZ)           |
|        | Medium Density Residential Zone (MRZ)   |
|        | Natural Open Space Zone (NOSZ)          |
|        | South East Rangiora Development<br>Area |
|        | General Residential Zone Overlay        |
|        | The Site                                |





Not to Scale

Data Source: Waimakariri.isoplan.co.nz

#### WDC ODP South East Rangiora Development Plan (SERDP)





Scale: Not to scale
Data Source: Canterbury Maps

#### Proposed Spark Development Boys Road Outline Development Plan (ODP)







#### Proposed Spark Development Boys Road Concept Plan Road





Scala: 1:1

Scale: 1:10,000 @ A3 Data Source: Grip Maps

# Site Aerial Photo And Existing Site Visibility

| Legend   |                             |
|----------|-----------------------------|
|          | The Site                    |
|          | From Public Land            |
|          | Screened Boundary           |
| <u></u>  | Partial or Distant Boundary |
| <u> </u> | Open Boundary               |
|          | From Private Land           |
| <b>^</b> | Screened Boundary           |
| <u> </u> | Partial or Distant Boundary |
| \\\      | Open Boundary               |





#### **Site Photo Locations**

| Legend     |                                     |
|------------|-------------------------------------|
|            | The Site                            |
|            | Assessme