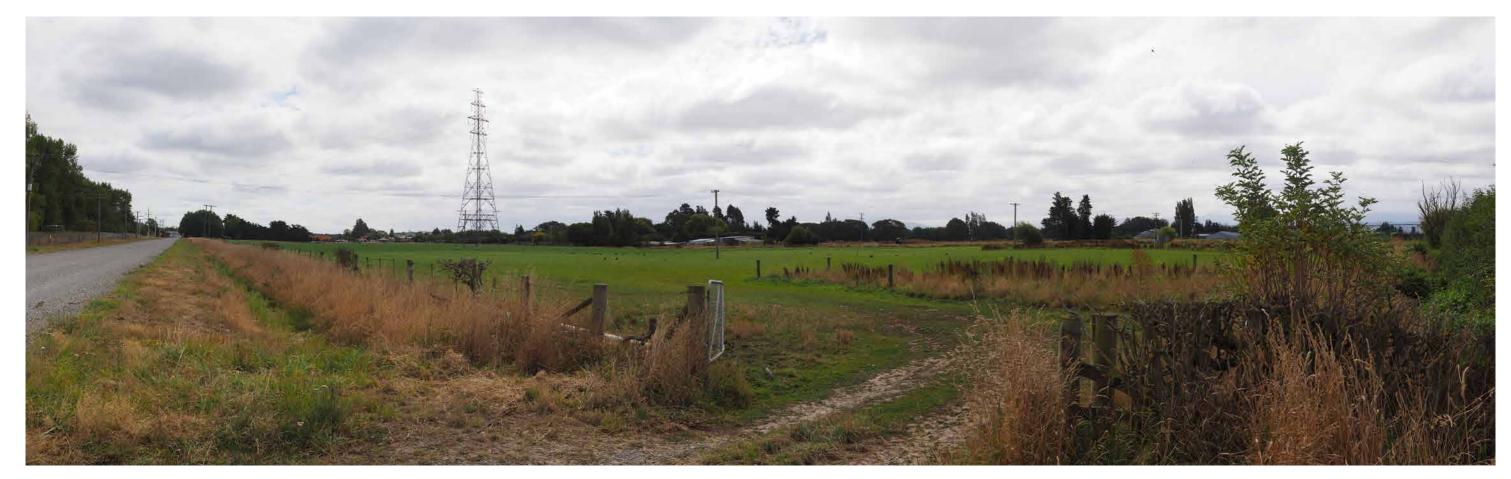

#### **Site Photo Locations**

| Legend     |                                     |
|------------|-------------------------------------|
|            | The Site                            |
|            | Assessment Photograph<br>Locations  |
| $\sqrt{1}$ | Information Photograph<br>Locations |
| 2          | Road Numbers                        |

Site Photograph 1: Looking to the east from the Northbrook museum car park

Site Photograph 2: Looking south over proposed reserve north of North Brook

Site Photograph 3: Looking to the south west from Northbrook Road toward the site

Site Photograph 4: Looking north west into the site from the junction of Boys Road with the North Brook

Site Photograph 5: Looking south west from Boys Road near existing cowshed

Site Photograph 6: Looking north west from Boys Road to Northbrook Waters boundary planting

Site Photograph 7: Looking to the north from Boys Road

Site Photograph 8: Looking to the north east from Boys Road

Site Photograph 9: Looking to the west at Block B Residential Boundary (north)

Site Photograph 10: Looking to the west at Block B Residential Boundary (south)

Site Photograph 11: Looking to the north west from Marsh Road near Railway Road

Site Photograph 12: Looking to the west from Marsh Road north of oxidation ponds

RMM

Site Photograph: Looking at the North Brook from near the Northbrook museum