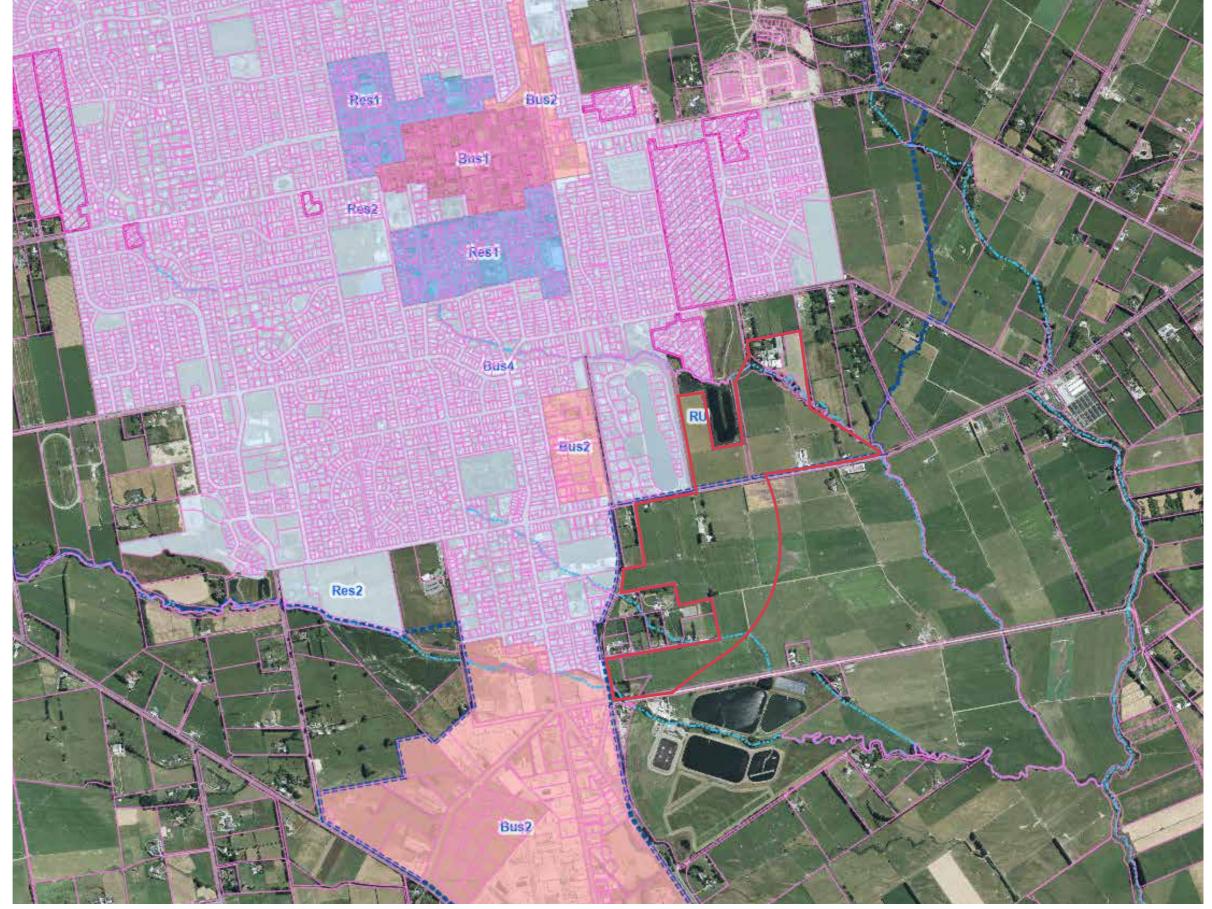

e been produced as a result of information provided by the client and/or sourced by or provided to Rough Milne Mitchell Landscape Architects Limited (RMM) by a third party for the purposes of providing the services. No responsibility is taken by RMM for any liability or action arising from any incomplete or inaccurate information provided to RMM (whether from the client or a third party). These plans and drawings are provided to the client for the benefit and use by the client and for the purpose for which it is intended.

#### **Rural Character Areas**



Scale 1:250,000 @ A3





#### **Lower Plains Character Areas**







Scale: Not to Scale
Data Source: Waimakariri District – Rural Character
Assessment prepared by Boffa Miskell (6 June 2018)

## Operative District Plan Waimakiriri







Not to Scale

Data Source: Waimakariri.isoplan.co.nz

#### Waimakariri 2048 District Development Strategy

| Legend   |                                          |
|----------|------------------------------------------|
|          | Current Business Zoned Area              |
|          | Current Residential Area                 |
| <b>—</b> | Proposed Residential Growth<br>Direction |
|          | Possible Future Business Land<br>Growth  |
| _        | Infrastructure Supported<br>Boundary     |
|          | The site                                 |





Not to Scale

Data Source: Waimakariri 2048 District Development

# Proposed District Plan Waimakiriri

| Legend |                                         |
|--------|-----------------------------------------|
|        | Large Lot Resid