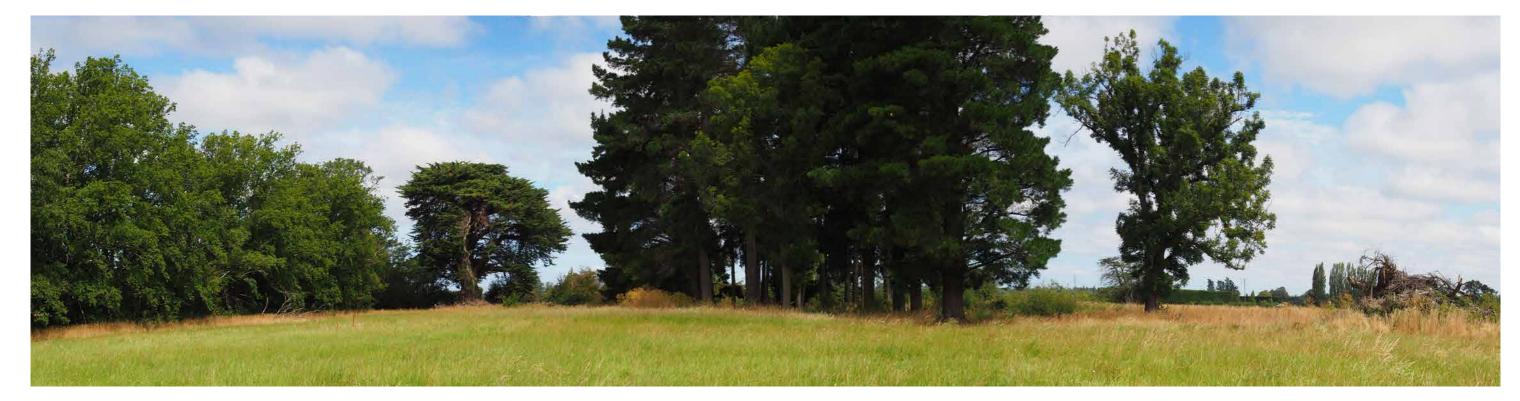

Site Photograph 1: Looking to the east from the Northbrook museum car park

Site Photograph 2: Looking south over proposed reserve north of North Brook

Site Photograph 3: Looking to the south west from Northbrook Road toward the site

Site Photograph 4: Looking north west into the site from the junction of Boys Road with the North Brook

Site Photograph 5: Looking south west from Boys Road near existing cowshed

Site Photograph 6: Looking north west from Boys Road to Northbrook Waters boundary planting

Site Photograph 7: Looking to the north from Boys Road

Site Photograph 8: Looking to the north east from Boys Road

Site Photograph 9: Looking to the west at Block B Residential Boundary (north)

Site Photograph 10: Looking to the west at Block B Residential Boundary (south)

Site Photograph 11: Looking to the north west from Marsh Road near Railway Road

Site Photograph 12: Looking to the west from Marsh Road north of oxidation ponds

RMM

Site Photograph: Looking at the North Brook from near the Northbrook museum

20

Site Photograph: Looking south over North Brook from Boys Road

Site Photograph: Looking north over North Brook from Boys Road

21

Site Photograph: The Middle Brook at Marsh Road

RMM
Boys Road Development - Sparks Brothers