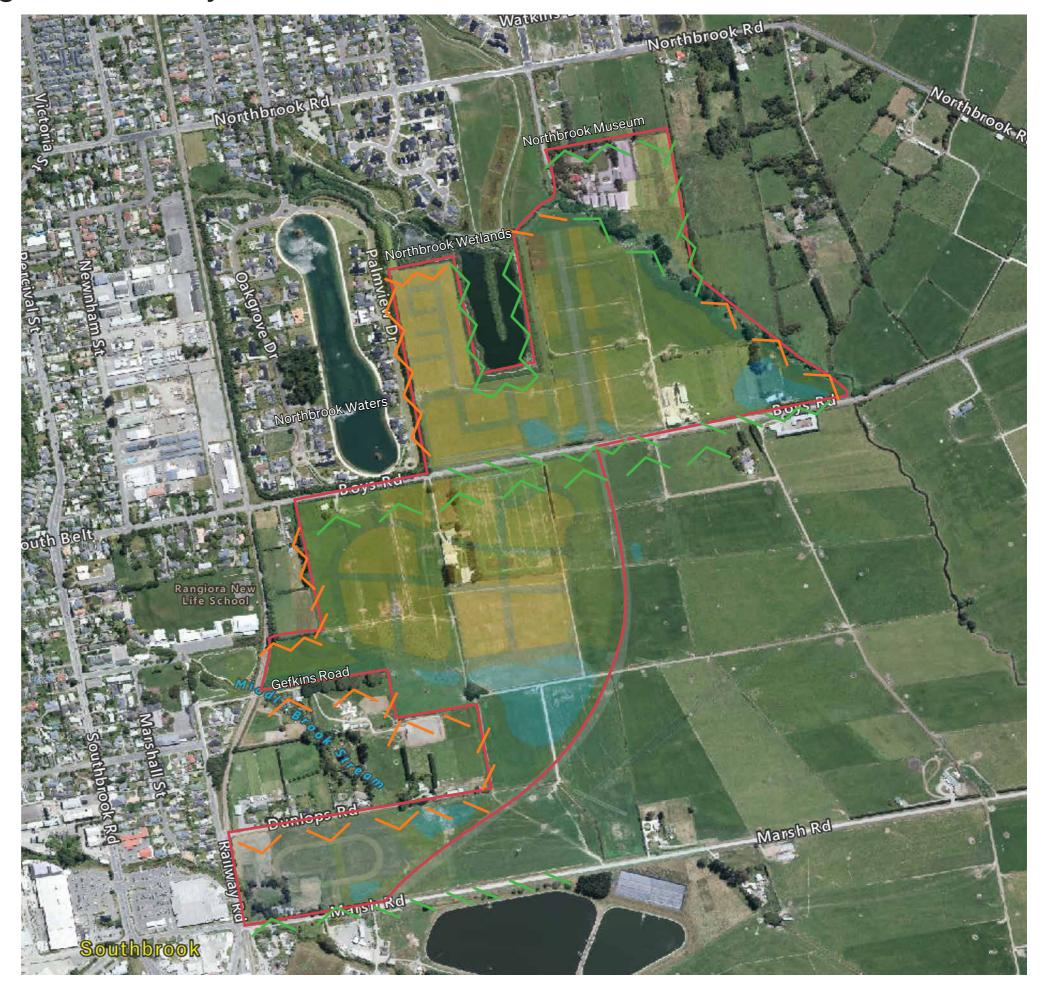

# Site Aerial Photo And Existing Site Visibility

| Legend   |                             |
|----------|-----------------------------|
|          | The Site                    |
|          | From Public Land            |
|          | Screened Boundary           |
| <u></u>  | Partial or Distant Boundary |
| <u> </u> | Open Boundary               |
|          | From Private Land           |
| <b>^</b> | Screened Boundary           |
| <u> </u> | Partial or Distant Boundary |
| \\\      | Open Boundary               |