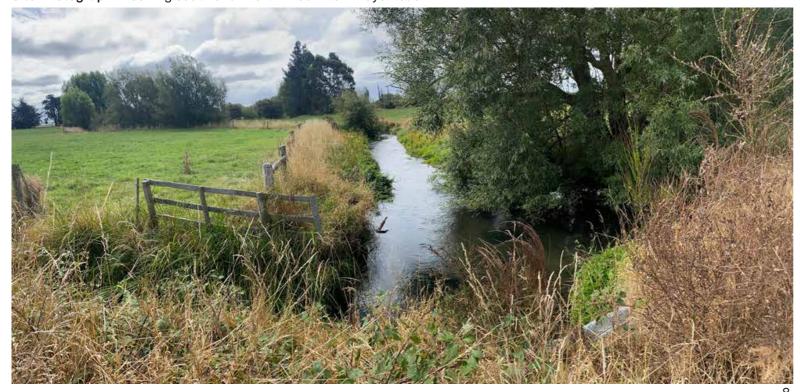

Site Photograph 7: Looking to the north from Boys Road

Site Photograph 8: Looking to the north east from Boys Road

Site Photograph 9: Looking to the west at Block B Residential Boundary (north)

Site Photograph 10: Looking to the west at Block B Residential Boundary (south)

Site Photograph 11: Looking to the north west from Marsh Road near Railway Road

Site Photograph 12: Looking to the west from Marsh Road north of oxidation ponds

RMM

Site Photograph: Looking at the North Brook from near the Northbrook museum