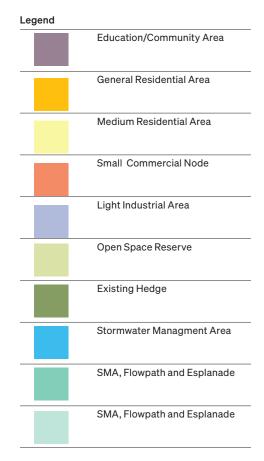

#### Proposed Spark Development Boys Road Concept Plan Road

Scala: 1:1

Scale: 1:10,000 @ A3 Data Source: Grip Maps