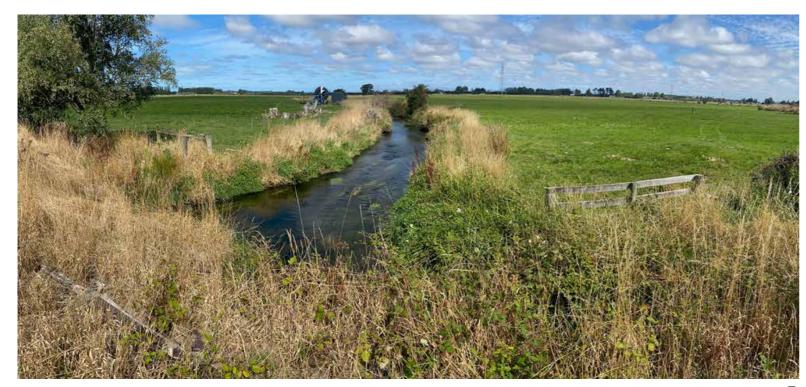

Site Photograph 7: Looking to the north from Boys Road

Site Photograph 8: Looking to the north east from Boys Road

Site Photograph 9: Looking to the west at Block B Residential Boundary (north)

Site Photograph 10: Looking to the west at Block B Residential Boundary (south)

Site Photograph 11: Looking to the north west from Marsh Road near Railway Road

Site Photograph 12: Looking to the west from Marsh Road north of oxidation ponds

RMM

Site Photograph: Looking at the North Brook from near the Northbrook museum