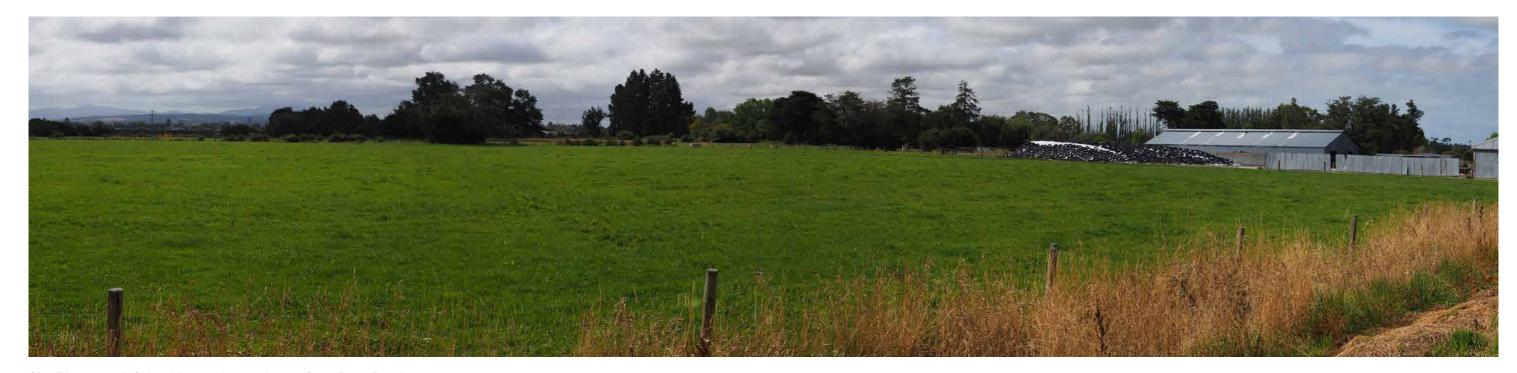

Site Photograph 4: Looking north west into the site from the junction of Boys Road with the North Brook

Site Photograph 5: Looking south west from Boys Road near existing cowshed

Site Photograph 6: Looking north west from Boys Road to Northbrook Waters boundary planting