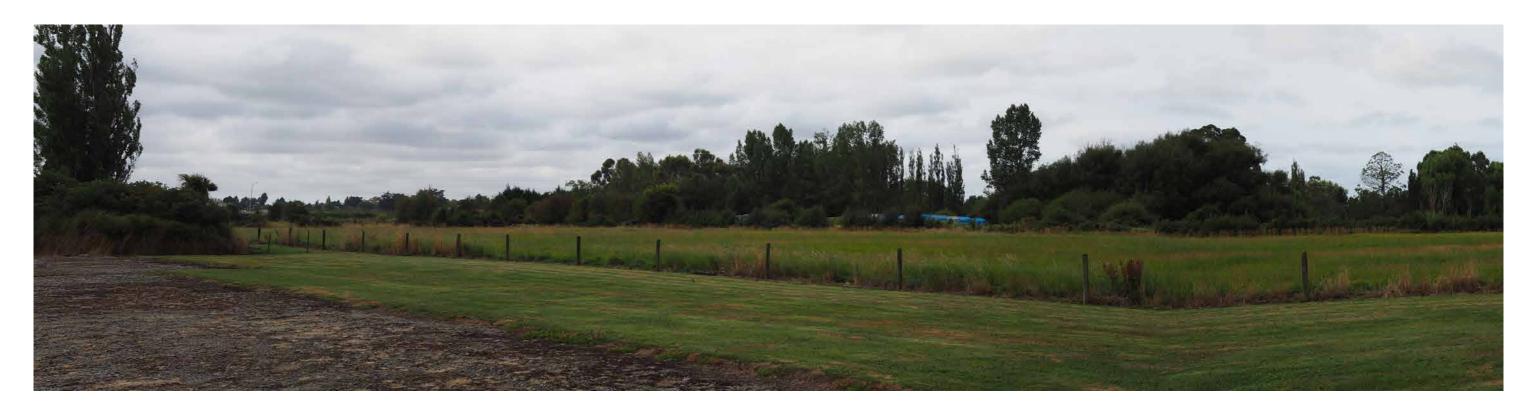

Site Photograph 1: Looking to the east from the Northbrook museum car park

Site Photograph 2: Looking south over proposed reserve north of North Brook

Site Photograph 3: Looking to the south west from Northbrook Road toward the site

Site Photograph 4: Looking north west into the site from the junction of Boys Road with the North Brook

Site Photograph 5: Looking south west from Boys Road near existing cowshed

Site Photograph 6: Looking north west from Boys Road to Northbrook Waters boundary planting

Site Photograph 7: Looking to the north from Boys Road

Site Photograph 8: Looking to the north east from Boys Road

Site Photograph 9: Looking to the west at Block B Residential Boundary (north)

Site Photograph 10: Looking to the west at Block B Residential Boundary (south)

Site Photograph 11: Looking to the north west from Marsh Road near Railway Road

Site Photograph 12: Looking to the west from Marsh Road north of oxidation ponds

RMM

Site Photograph: Looking at the North Brook from near the Northbrook museum

20

Site Photograph: Looking south over North Brook from Boys Road

Site Photograph: Looking north over North Brook from Boys Road

21

Site Photograph: The Middle Brook at Marsh Road

RMM
Boys Road Development - Sparks Brothers