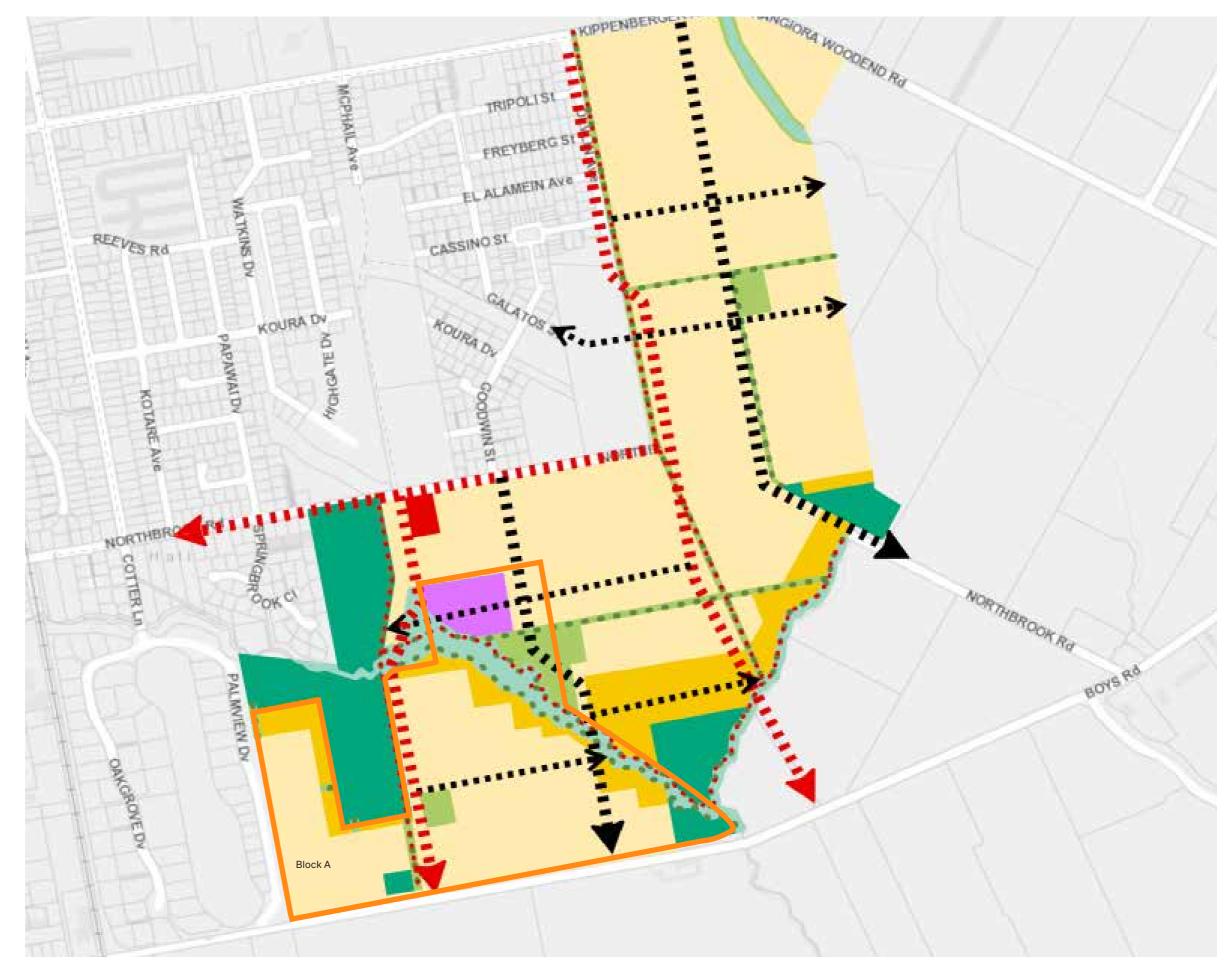

#### Proposed Spark Development Boys Road Outline Development Plan (ODP)

#### Proposed Spark Development Boys Road Concept Plan Road

Scala: 1:1

Scale: 1:10,000 @ A3 Data Source: Grip Maps