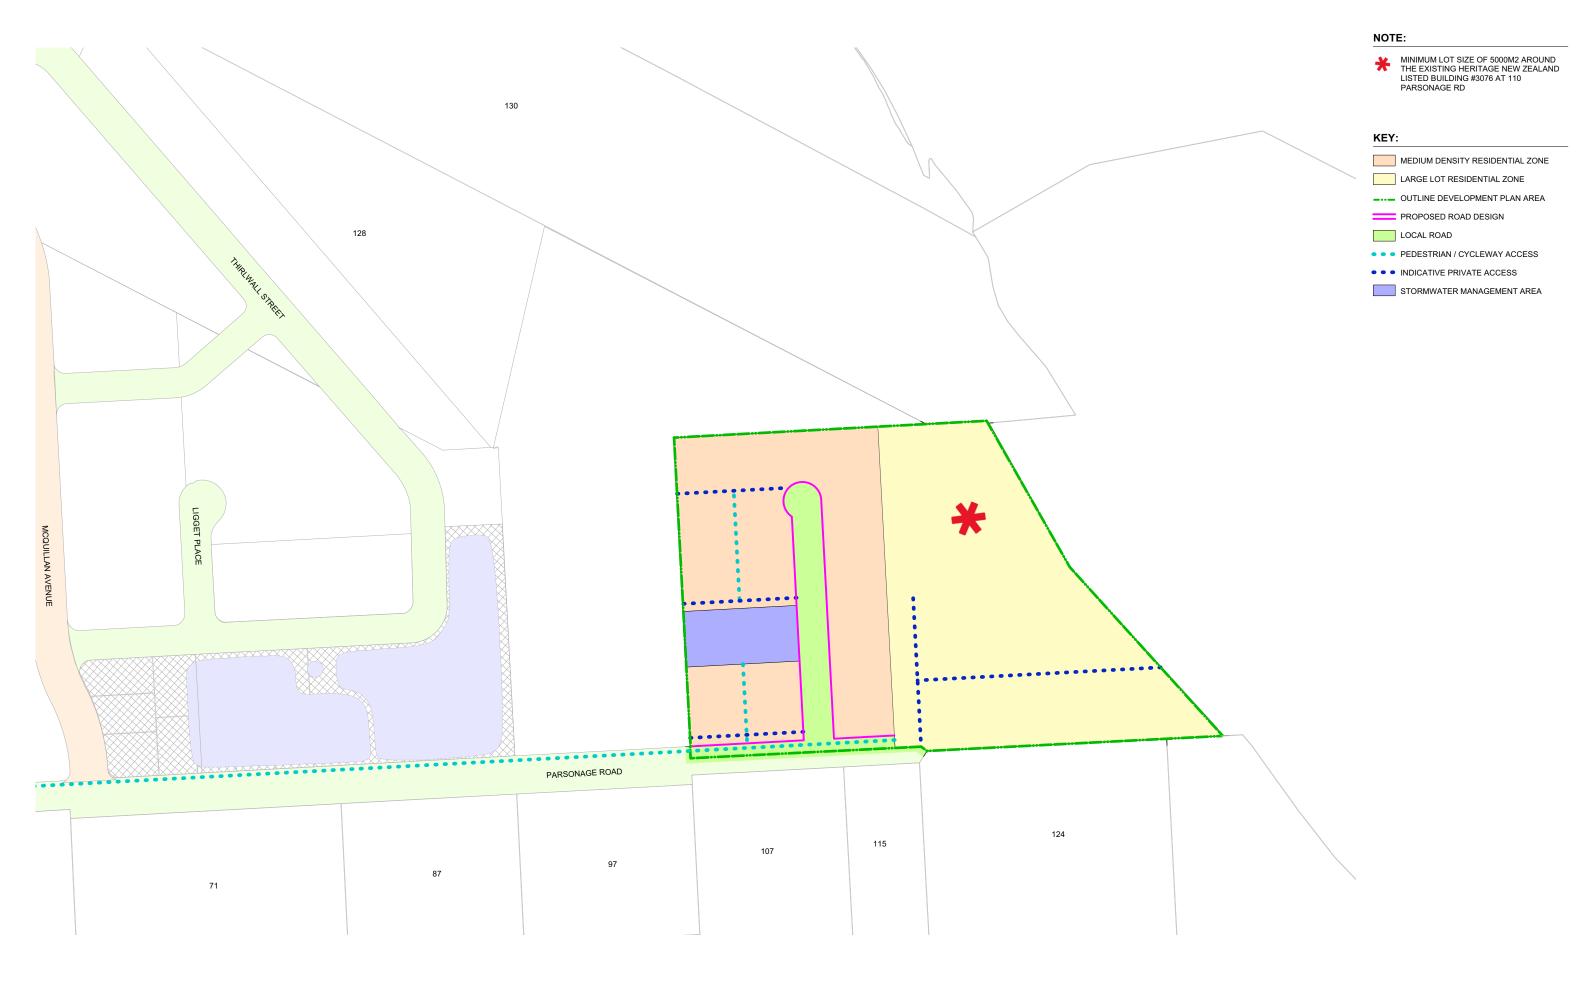

## 110 PARSONAGE ROAD, WOODEND

## **Landscape Package**

Outline Development Plan

26/02/2024

## **DOCUMENT REGISTER:**

DRG NO. DESCRIPTION

RUH002-DRG-LA-100 OUTLINE DEVELOPMENT PLAN
RUH002-DRG-LA-200 PROPOSED AMENDMENT TO EAST WOODEND ODP

| REV | DATE       |
|-----|------------|
| Α   | 16/02/2024 |
| В   | 26/02/2024 |

STAGE FOR INFORMATION HECKED AB JOB NO. RUH002

DRAWING NO. RUH002-DRG-LA-100 REVISION NO. B

KEY: Proposed Pump Station McIntosh Drain Pedestrian Cycleway Access - Proposed Road Design Rec and Ecological Link 
 ➡
 Stormwater Flow Path
 **ODP Polygons** Comprehensive Residential Development Area Local Reserve Local Road Outline Development Plan Area Proposed Road Design Stormwater Management Area Stormwater Catchment Areas Collector Road Pedestrian Cycleway Access