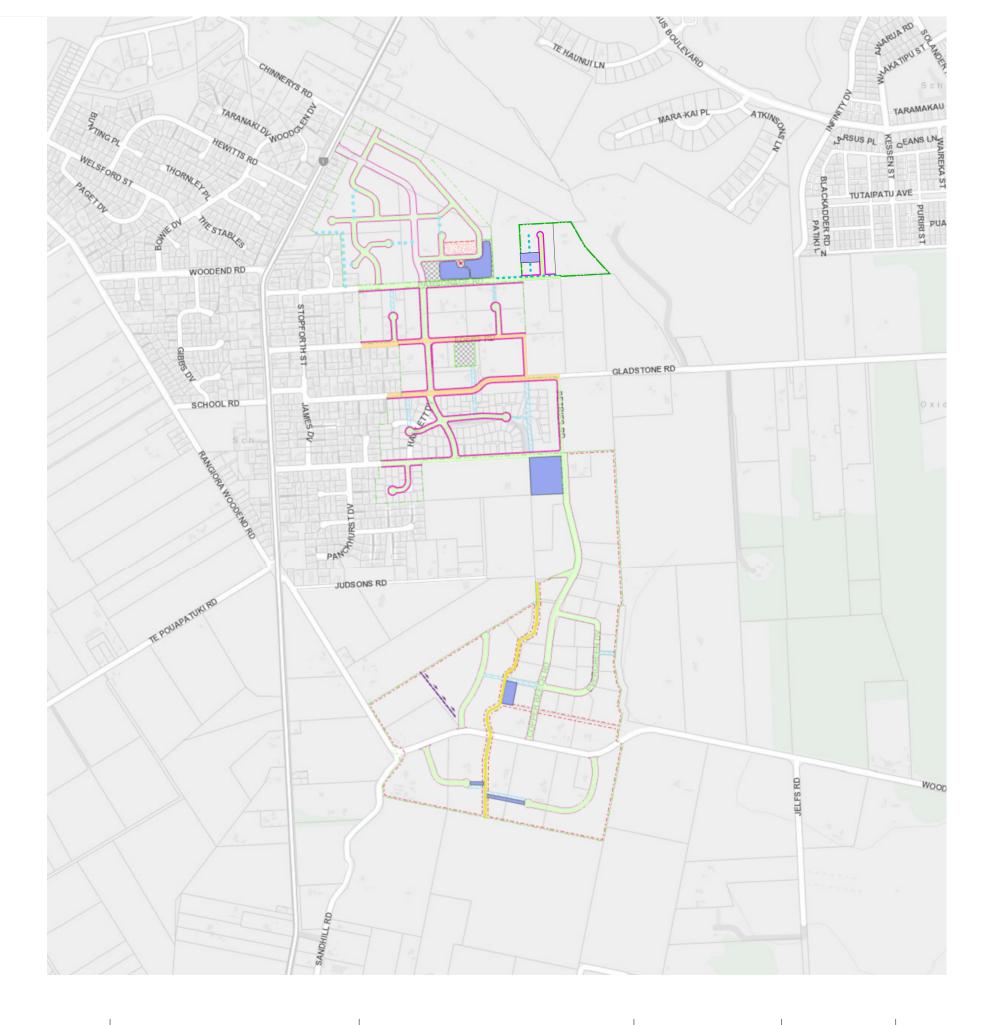

## 110 PARSONAGE ROAD, WOODEND

## **Landscape Package**

Outline Development Plan

26/02/2024

## **DOCUMENT REGISTER:**

DRG NO. DESCRIPTION

RUH002-DRG-LA-100 OUTLINE DEVELOPMENT PLAN
RUH002-DRG-LA-200 PROPOSED AMENDMENT TO EAST WOODEND ODP

| REV | DATE       |
|-----|------------|
| Α   | 16/02/2024 |
| В   | 26/02/2024 |

STAGE FOR INFORMATION HECKED AB JOB NO. RUH002

DRAWING NO. RUH002-DRG-LA-100 REVISION NO. B

KEY: Proposed Pump Station McIntosh Drain Pedestrian Cycleway Access - Proposed Road Design Rec and Ecological Link 
 ➡
 Stormwater Flow Path
 **ODP Polygons** Comprehensive Residential Development Area Local Reserve Local Road Outline Development Plan Area Proposed Road Design Stormwater Management Area Stormwater Catchment Areas Collector Road Pedestrian Cycleway Access