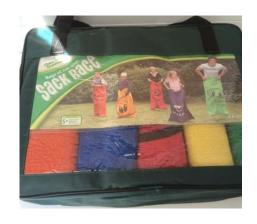

| 2 x Caterpillar (Wipe if dirty)                                |
|----------------------------------------------------------------|
| 2 x Tunnels                                                    |
| 1 x set of 5 coloured sacks                                    |
| 3 x Red triple sacks                                           |
| 4 x Giant Eggs, Spoons & rings                                 |
| 2 x sets of ski walkers                                        |
| 2 x hoops                                                      |
| 2 x Tug of war rope (one large black one and a small 1v1 rope) |
| 1 x Gazebo                                                     |
| 1 x Chiller bag – please clean                                 |
| Field Marker Set                                               |
| "Blind" Soccer set and 5 masks                                 |
| 3 x cobweb balls                                               |
| 1 x Hilltower Giant Jenga game                                 |
| 20x Golf Balls                                                 |
| 10 Orange cones                                                |
| 1 x Fire extinguisher                                          |
| 8 Bungee cables                                                |
| 1 x Boules set                                                 |

#### 1 x set of 5 coloured sacks

3 x triple sacks

4 x giant eggs, spoons and rings

2 x Sets of Ski Walkers

2 x hoops (no teddies)

2 x Tug of war ropes (one large and one small)

1 x Gazebo and 3 walls

Chiller bag - please clean