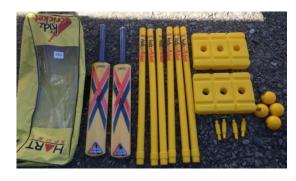

#### **RETURN CHECKLIST AND PICTORIAL INVENTORY LIST 2022**

NOTE: The checklist must be competed and signed by a Council designated person before any bond will be refunded

| BBQ # 1 – return clean                                 |
|--------------------------------------------------------|
| BBQ # 2 – return clean                                 |
| 2 x Gas bottles                                        |
| 1 x First Aid kit bag                                  |
| 1 x megaphone                                          |
| 2 x buckets                                            |
| 23 x Fluoro Jackets                                    |
| 2 x folding table – Clean                              |
| 2 x gullwing tables - Clean                            |
| 1 x start and 1 x finish sign                          |
| 10 x numbered marker cones                             |
| 12 x marker cones                                      |
| 1 x Quoits set – 12 pieces incl bag                    |
| 1 x Parachute – clean                                  |
| Cricket set – 11 pieces (no bails)                     |
| Outdoor chess set: 32 pieces plus mat. (Wipe if dirty) |

### 2 x folding tables - Clean!

1 x start and 1 x finish sign

10 x numbered marker cones

12 x small coloured marker cones

1 x Quoits set – 12 pieces incl bag

1 x parachute – clean

Cricket set – 11 pieces (no bails)