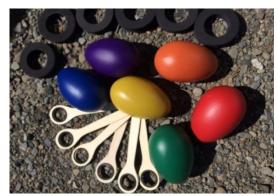

| 2 x Caterpillar (Wipe if dirty)                                |
|----------------------------------------------------------------|
| 2 x Tunnels                                                    |
| 1 x set of 5 coloured sacks                                    |
| 3 x Red triple sacks                                           |
| 4 x Giant Eggs, Spoons & rings                                 |
| 2 x sets of ski walkers                                        |
| 2 x hoops                                                      |
| 2 x Tug of war rope (one large black one and a small 1v1 rope) |
| 1 x Gazebo                                                     |
| 1 x Chiller bag – please clean                                 |
| Field Marker Set                                               |
| "Blind" Soccer set and 5 masks                                 |
| 3 x cobweb balls                                               |
| 1 x Hilltower Giant Jenga game                                 |
| 20x Golf Balls                                                 |
| 10 Orange cones                                                |
| 1 x Fire extinguisher                                          |
| 8 Bungee cables                                                |
| 1 x Boules set                                                 |

#### 1 x set of 5 coloured sacks

3 x triple sacks

4 x giant eggs, spoons and rings

2 x Sets of Ski Walkers

2 x hoops (no teddies)

2 x Tug of war ropes (one large and one small)

1 x Gazebo and 3 walls

Chiller bag - please clean