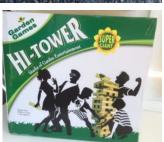

| 2 x Caterpillar (Wipe if dirty)                                |
|----------------------------------------------------------------|
| 2 x Tunnels                                                    |
| 1 x set of 5 coloured sacks                                    |
| 3 x Red triple sacks                                           |
| 4 x Giant Eggs, Spoons & rings                                 |
| 2 x sets of ski walkers                                        |
| 2 x hoops                                                      |
| 2 x Tug of war rope (one large black one and a small 1v1 rope) |
| 1 x Gazebo                                                     |
| 1 x Chiller bag – please clean                                 |
| Field Marker Set                                               |
| "Blind" Soccer set and 5 masks                                 |
| 3 x cobweb balls                                               |
| 1 x Hilltower Giant Jenga game                                 |
| 20x Golf Balls                                                 |
| 10 Orange cones                                                |
| 1 x Fire extinguisher                                          |
| 8 Bungee cables                                                |
| 1 x Boules set                                                 |

Field Marker Set

"Blind" Soccer set (5 masks)

3 x cobweb balls

1 x Hilltower Giant Jenga game