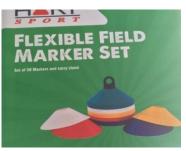

| 2 x Caterpillar (Wipe if dirty)                                |
|----------------------------------------------------------------|
| 2 x Tunnels                                                    |
| 1 x set of 5 coloured sacks                                    |
| 3 x Red triple sacks                                           |
| 4 x Giant Eggs, Spoons & rings                                 |
| 2 x sets of ski walkers                                        |
| 2 x hoops                                                      |
| 2 x Tug of war rope (one large black one and a small 1v1 rope) |
| 1 x Gazebo                                                     |
| 1 x Chiller bag – please clean                                 |
| Field Marker Set                                               |
| "Blind" Soccer set and 5 masks                                 |
| 3 x cobweb balls                                               |
| 1 x Hilltower Giant Jenga game                                 |
| 20x Golf Balls                                                 |
| 10 Orange cones                                                |
| 1 x Fire extinguisher                                          |
| 8 Bungee cables                                                |
| 1 x Boules set                                                 |

Field Marker Set

"Blind" Soccer set (5 masks)

3 x cobweb balls

1 x Hilltower Giant Jenga game