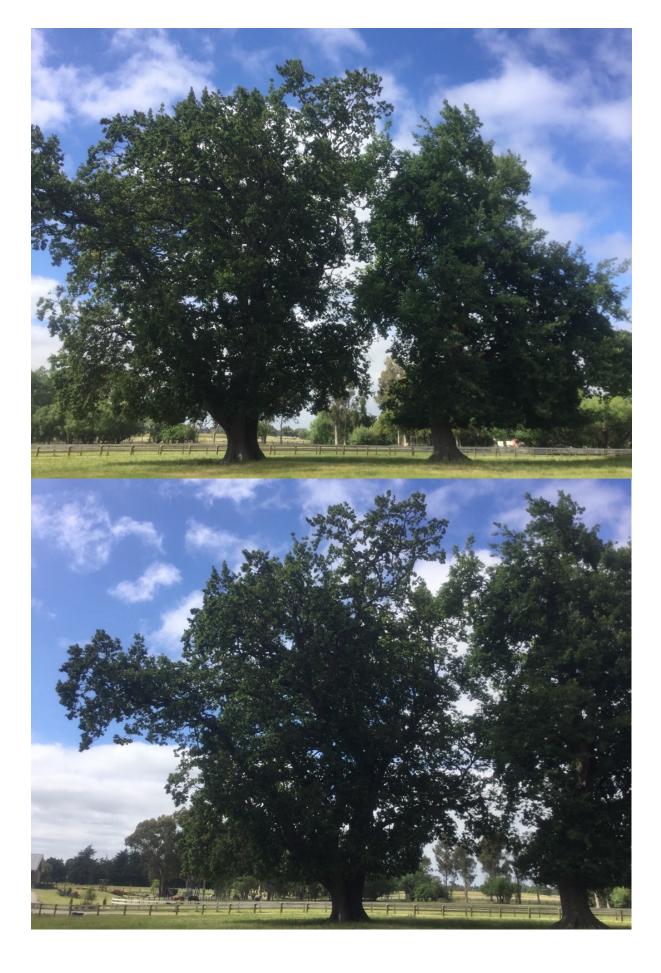

## WAIMAKARIRI DISTRICT COUNCIL

|                                 | NOTABLE TREE | E SITES IN                                                                                                                                                                                                                                                                                                                                                                                                                                                                                   | THE WAIMAK                  | ARIRI DISTRICT |    |
|---------------------------------|--------------|----------------------------------------------------------------------------------------------------------------------------------------------------------------------------------------------------------------------------------------------------------------------------------------------------------------------------------------------------------------------------------------------------------------------------------------------------------------------------------------------|-----------------------------|----------------|----|
| Site Number:                    |              | TREE058 Approximate Age:                                                                                                                                                                                                                                                                                                                                                                                                                                                                     |                             | e: 100+        |    |
| Assessment Date:                |              | 12/12/2019                                                                                                                                                                                                                                                                                                                                                                                                                                                                                   |                             |                |    |
| Previous assessment number:     |              | N/A                                                                                                                                                                                                                                                                                                                                                                                                                                                                                          |                             |                |    |
| Site Species:                   |              | English Oak (Quercus robur)                                                                                                                                                                                                                                                                                                                                                                                                                                                                  |                             |                |    |
| Site Address:                   |              | 16 Campions Road                                                                                                                                                                                                                                                                                                                                                                                                                                                                             |                             |                |    |
| Valuation Number:               |              | 2158002202                                                                                                                                                                                                                                                                                                                                                                                                                                                                                   |                             |                |    |
| Legal Description:              |              | RS 7746                                                                                                                                                                                                                                                                                                                                                                                                                                                                                      |                             |                |    |
| Comments at time of assessment: |              | This property was originally owned by the Campion family who most likely planted the trees. Local knowledge suggests that there is a human grave close to the two Oak trees. In addition the previous owner has buried all his dogs by these trees and his ashes are also spread beneath the two Oak trees. Tree is multi-stemmed from approx. 2m, four stems. Tree has minor stock damage to lower trunk and some deadwood within the crown. Tree has some decay present in scaffold limbs. |                             |                |    |
| Points:                         |              | 183                                                                                                                                                                                                                                                                                                                                                                                                                                                                                          |                             |                |    |
| Latitude:                       |              | -43.2738413381                                                                                                                                                                                                                                                                                                                                                                                                                                                                               |                             |                |    |
| Longitude:                      |              | 172.367537878                                                                                                                                                                                                                                                                                                                                                                                                                                                                                |                             |                |    |
|                                 | 1            | Breakdov                                                                                                                                                                                                                                                                                                                                                                                                                                                                                     | vn of Points:               |                |    |
| Health Condition                | on:          |                                                                                                                                                                                                                                                                                                                                                                                                                                                                                              | Amenity – Community Benefit |                |    |
| Age:                            | 100+         | 27                                                                                                                                                                                                                                                                                                                                                                                                                                                                                           | Statue:                     | 21 to 26 (m)   | 21 |
| Form:                           | Good         | 15                                                                                                                                                                                                                                                                                                                                                                                                                                                                                           | Visibility:                 | 1 (km)         | 9  |
| Occurrence:                     | Common       | 9                                                                                                                                                                                                                                                                                                                                                                                                                                                                                            | Proximity:                  | Group 3+       | 21 |
| Vigour &<br>Vitality:           | Good         | 15                                                                                                                                                                                                                                                                                                                                                                                                                                                                                           | Role:                       | Significant    | 21 |
| Function:                       | Significant  | 21                                                                                                                                                                                                                                                                                                                                                                                                                                                                                           | Climatic<br>Influence:      | Significant    | 21 |
|                                 |              |                                                                                                                                                                                                                                                                                                                                                                                                                                                                                              | Statue:                     |                |    |
|                                 |              |                                                                                                                                                                                                                                                                                                                                                                                                                                                                                              | Historic:                   | Association    | 3  |
| Sub Total                       |              | 87                                                                                                                                                                                                                                                                                                                                                                                                                                                                                           | Sub Total:                  |                | 96 |
|                                 |              | Tot                                                                                                                                                                                                                                                                                                                                                                                                                                                                                          | al: 183                     |                |    |