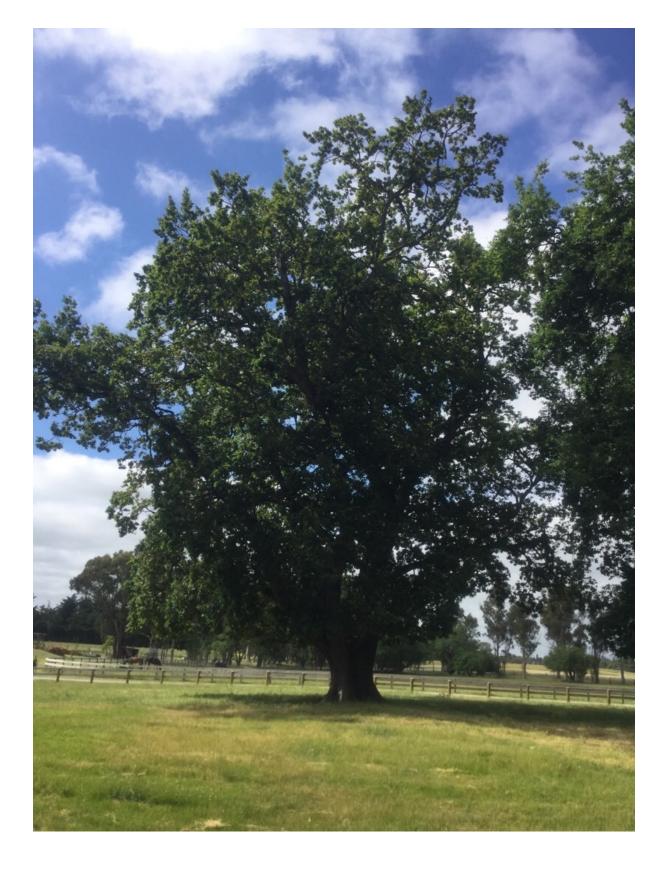

## WAIMAKARIRI DISTRICT COUNCIL

|                                 | NOTABLE TREE | E SITES IN                                                                                                                                                                                                                                                                                                                                                                                                                                                                                   | THE WAIMAK                  | ARIRI DISTRICT |    |
|---------------------------------|--------------|----------------------------------------------------------------------------------------------------------------------------------------------------------------------------------------------------------------------------------------------------------------------------------------------------------------------------------------------------------------------------------------------------------------------------------------------------------------------------------------------|-----------------------------|----------------|----|
| Site Number:                    |              | TREE058 Approximate Age:                                                                                                                                                                                                                                                                                                                                                                                                                                                                     |                             | e: 100+        |    |
| Assessment Date:                |              | 12/12/2019                                                                                                                                                                                                                                                                                                                                                                                                                                                                                   |                             |                |    |
| Previous assessment number:     |              | N/A                                                                                                                                                                                                                                                                                                                                                                                                                                                                                          |                             |                |    |
| Site Species:                   |              | English Oak (Quercus robur)                                                                                                                                                                                                                                                                                                                                                                                                                                                                  |                             |                |    |
| Site Address:                   |              | 16 Campions Road                                                                                                                                                                                                                                                                                                                                                                                                                                                                             |                             |                |    |
| Valuation Number:               |              | 2158002202                                                                                                                                                                                                                                                                                                                                                                                                                                                                                   |                             |                |    |
| Legal Description:              |              | RS 7746                                                                                                                                                                                                                                                                                                                                                                                                                                                                                      |                             |                |    |
| Comments at time of assessment: |              | This property was originally owned by the Campion family who most likely planted the trees. Local knowledge suggests that there is a human grave close to the two Oak trees. In addition the previous owner has buried all his dogs by these trees and his ashes are also spread beneath the two Oak trees. Tree is multi-stemmed from approx. 2m, four stems. Tree has minor stock damage to lower trunk and some deadwood within the crown. Tree has some decay present in scaffold limbs. |                             |                |    |
| Points:                         |              | 183                                                                                                                                                                                                                                                                                                                                                                                                                                                                                          |                             |                |    |
| Latitude:                       |              | -43.2738413381                                                                                                                                                                                                                                                                                                                                                                                                                                                                               |                             |                |    |
| Longitude:                      |              | 172.367537878                                                                                                                                                                                                                                                                                                                                                                                                                                                                                |                             |                |    |
|                                 | 1            | Breakdov                                                                                                                                                                                                                                                                                                                                                                                                                                                                                     | vn of Points:               |                |    |
| Health Condition                | on:          |                                                                                                                                                                                                                                                                                                                                                                                                                                                                                              | Amenity – Community Benefit |                |    |
| Age:                            | 100+         | 27                                                                                                                                                                                                                                                                                                                                                                                                                                                                                           | Statue:                     | 21 to 26 (m)   | 21 |
| Form:                           | Good         | 15                                                                                                                                                                                                                                                                                                                                                                                                                                                                                           | Visibility:                 | 1 (km)         | 9  |
| Occurrence:                     | Common       | 9                                                                                                                                                                                                                                                                                                                                                                                                                                                                                            | Proximity:                  | Group 3+       | 21 |
| Vigour &<br>Vitality:           | Good         | 15                                                                                                                                                                                                                                                                                                                                                                                                                                                                                           | Role:                       | Significant    | 21 |
| Function:                       | Significant  | 21                                                                                                                                                                                                                                                                                                                                                                                                                                                                                           | Climatic<br>Influence:      | Significant    | 21 |
|                                 |              |                                                                                                                                                                                                                                                                                                                                                                                                                                                                                              | Statue:                     |                |    |
|                                 |              |                                                                                                                                                                                                                                                                                                                                                                                                                                                                                              | Historic:                   | Association    | 3  |
| Sub Total                       |              | 87                                                                                                                                                                                                                                                                                                                                                                                                                                                                                           | Sub Total:                  |                | 96 |
|                                 |              | Tot                                                                                                                                                                                                                                                                                                                                                                                                                                                                                          | al: 183                     |                |    |