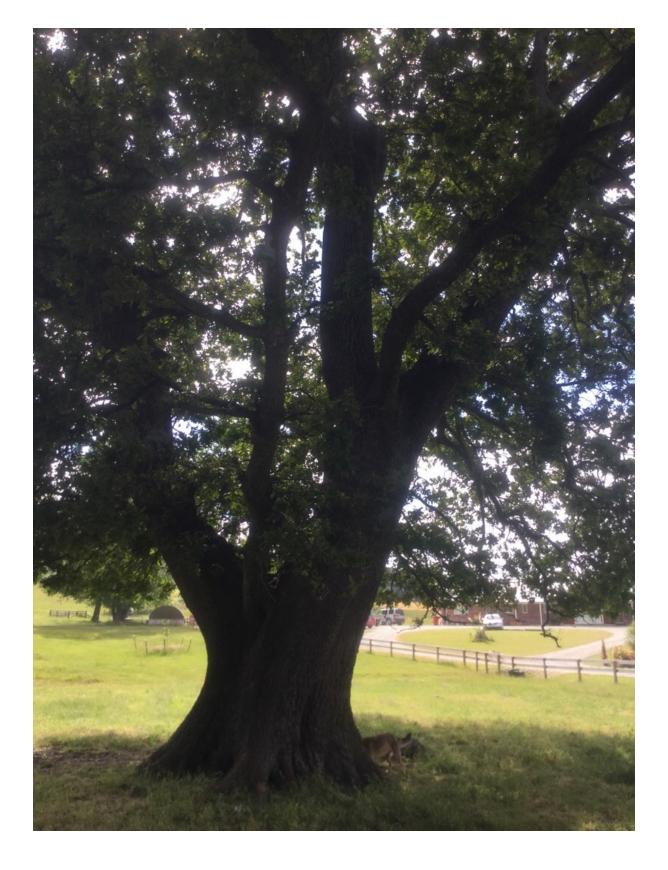

## WAIMAKARIRI DISTRICT COUNCIL

|                                 | NOTABLE TREE | E SITES IN                                                                                                                                                                                                                                                                                                                                                                                                                                                                                   | THE WAIMAK                  | ARIRI DISTRICT |    |
|---------------------------------|--------------|----------------------------------------------------------------------------------------------------------------------------------------------------------------------------------------------------------------------------------------------------------------------------------------------------------------------------------------------------------------------------------------------------------------------------------------------------------------------------------------------|-----------------------------|----------------|----|
| Site Number:                    |              | TREE058 Approximate Age:                                                                                                                                                                                                                                                                                                                                                                                                                                                                     |                             | e: 100+        |    |
| Assessment Date:                |              | 12/12/2019                                                                                                                                                                                                                                                                                                                                                                                                                                                                                   |                             |                |    |
| Previous assessment number:     |              | N/A                                                                                                                                                                                                                                                                                                                                                                                                                                                                                          |                             |                |    |
| Site Species:                   |              | English Oak (Quercus robur)                                                                                                                                                                                                                                                                                                                                                                                                                                                                  |                             |                |    |
| Site Address:                   |              | 16 Campions Road                                                                                                                                                                                                                                                                                                                                                                                                                                                                             |                             |                |    |
| Valuation Number:               |              | 2158002202                                                                                                                                                                                                                                                                                                                                                                                                                                                                                   |                             |                |    |
| Legal Description:              |              | RS 7746                                                                                                                                                                                                                                                                                                                                                                                                                                                                                      |                             |                |    |
| Comments at time of assessment: |              | This property was originally owned by the Campion family who most likely planted the trees. Local knowledge suggests that there is a human grave close to the two Oak trees. In addition the previous owner has buried all his dogs by these trees and his ashes are also spread beneath the two Oak trees. Tree is multi-stemmed from approx. 2m, four stems. Tree has minor stock damage to lower trunk and some deadwood within the crown. Tree has some decay present in scaffold limbs. |                             |                |    |
| Points:                         |              | 183                                                                                                                                                                                                                                                                                                                                                                                                                                                                                          |                             |                |    |
| Latitude:                       |              | -43.2738413381                                                                                                                                                                                                                                                                                                                                                                                                                                                                               |                             |                |    |
| Longitude:                      |              | 172.367537878                                                                                                                                                                                                                                                                                                                                                                                                                                                                                |                             |                |    |
|                                 | 1            | Breakdov                                                                                                                                                                                                                                                                                                                                                                                                                                                                                     | vn of Points:               |                |    |
| Health Condition                | on:          |                                                                                                                                                                                                                                                                                                                                                                                                                                                                                              | Amenity – Community Benefit |                |    |
| Age:                            | 100+         | 27                                                                                                                                                                                                                                                                                                                                                                                                                                                                                           | Statue:                     | 21 to 26 (m)   | 21 |
| Form:                           | Good         | 15                                                                                                                                                                                                                                                                                                                                                                                                                                                                                           | Visibility:                 | 1 (km)         | 9  |
| Occurrence:                     | Common       | 9                                                                                                                                                                                                                                                                                                                                                                                                                                                                                            | Proximity:                  | Group 3+       | 21 |
| Vigour &<br>Vitality:           | Good         | 15                                                                                                                                                                                                                                                                                                                                                                                                                                                                                           | Role:                       | Significant    | 21 |
| Function:                       | Significant  | 21                                                                                                                                                                                                                                                                                                                                                                                                                                                                                           | Climatic<br>Influence:      | Significant    | 21 |
|                                 |              |                                                                                                                                                                                                                                                                                                                                                                                                                                                                                              | Statue:                     |                |    |
|                                 |              |                                                                                                                                                                                                                                                                                                                                                                                                                                                                                              | Historic:                   | Association    | 3  |
| Sub Total                       |              | 87                                                                                                                                                                                                                                                                                                                                                                                                                                                                                           | Sub Total:                  |                | 96 |
|                                 |              | Tot                                                                                                                                                                                                                                                                                                                                                                                                                                                                                          | al: 183                     |                |    |