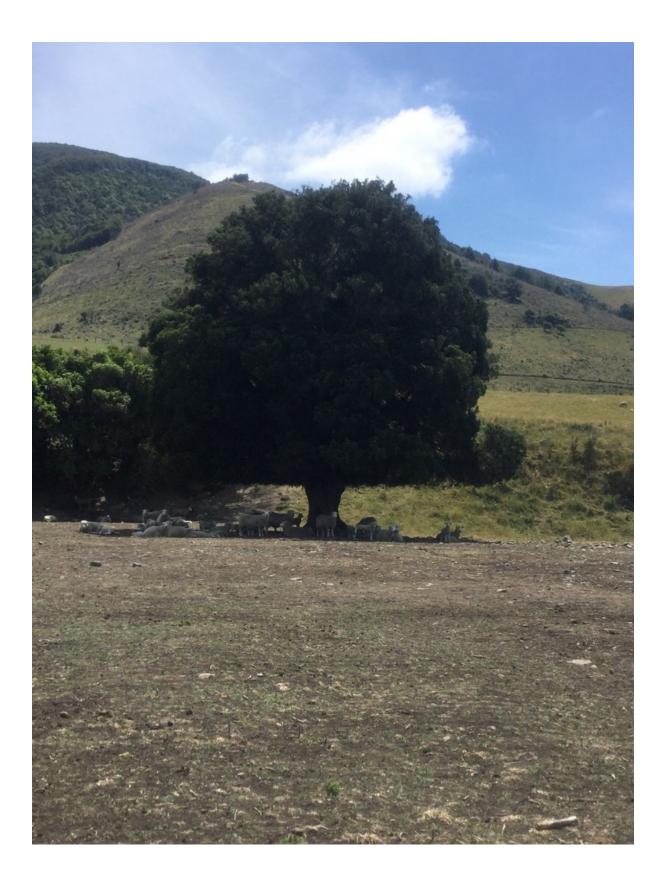

## WAIMAKARIRI DISTRICT COUNCIL

| I                               | NOTABLE TREE S | ITES IN T                                                                        | HE WAIMAKA                  | RIRI DISTRICT |        |
|---------------------------------|----------------|----------------------------------------------------------------------------------|-----------------------------|---------------|--------|
| Site Number:                    |                | TREE03                                                                           | Approximate Ag              |               | e: 80+ |
| Assessment Date                 |                | 12/12/2019                                                                       |                             |               |        |
| Previous assessment number:     |                | P040                                                                             |                             |               |        |
| Site Species:                   |                | Matai ( <i>Prumnopitys taxifolia</i> )                                           |                             |               |        |
| Site Address:                   |                | 815 Ashley Gorge Road Glentui                                                    |                             |               |        |
| Valuation Number:               |                | 2150007000                                                                       |                             |               |        |
| Legal Description               |                | RS 36945                                                                         |                             |               |        |
| Comments at time of assessment: |                | Tree gives shelter to stock in a paddock. Tree is multi-stemmed from approx. 2m. |                             |               |        |
| Points:                         |                | 156                                                                              |                             |               |        |
| Latitude:                       |                | -43.2278090036                                                                   |                             |               |        |
| Longitude:                      |                | 172.242885232                                                                    |                             |               |        |
|                                 |                | Breakdow                                                                         | n of Points:                |               |        |
| Health Condition:               |                |                                                                                  | Amenity – Community Benefit |               |        |
| Age:                            | 80+            | 21                                                                               | Statue:                     | 9 to 14 (m)   | 9      |
| Form:                           | Good           | 15                                                                               | Visibility:                 | 1 (km)        | 9      |
| Occurrence:                     | Infrequent     | 15                                                                               | Proximity:                  | Solitary      | 27     |
| Vigour &<br>Vitality:           | Good           | 15                                                                               | Role:                       | Important     | 15     |
| Function:                       | Important      | 15                                                                               | Climatic<br>Influence:      | Important     | 15     |
|                                 |                |                                                                                  | Statue:                     |               |        |
|                                 |                |                                                                                  | Historic                    |               |        |
| Sub Total:                      |                | 81                                                                               |                             | Sub Total:    | 75     |
|                                 |                | Tota                                                                             | l: 156                      |               |        |