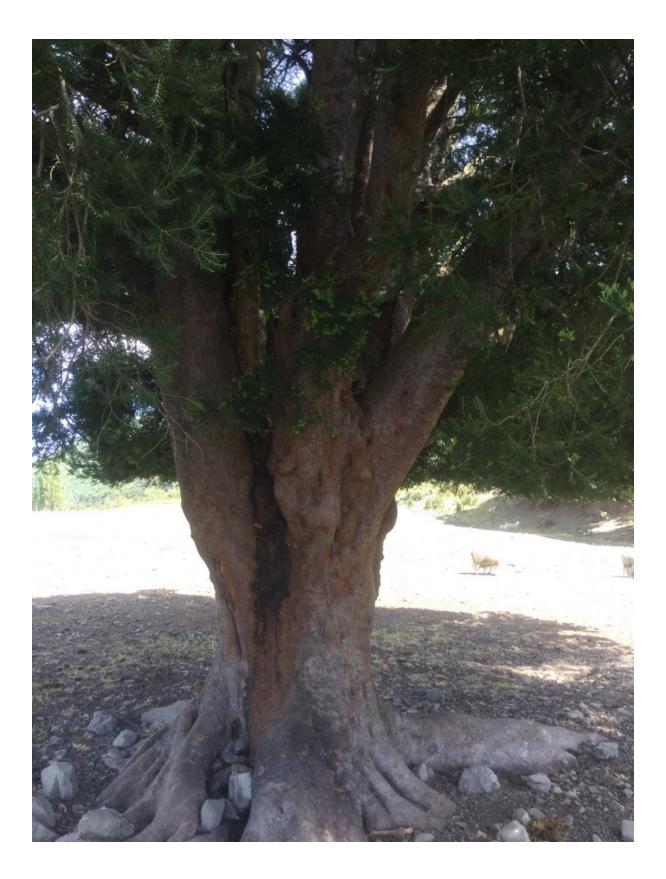

## WAIMAKARIRI DISTRICT COUNCIL

| I                               | NOTABLE TREE S | ITES IN T                                                                        | HE WAIMAKA                  | RIRI DISTRICT |        |
|---------------------------------|----------------|----------------------------------------------------------------------------------|-----------------------------|---------------|--------|
| Site Number:                    |                | TREE03                                                                           | Approximate Ag              |               | e: 80+ |
| Assessment Date                 |                | 12/12/2019                                                                       |                             |               |        |
| Previous assessment number:     |                | P040                                                                             |                             |               |        |
| Site Species:                   |                | Matai ( <i>Prumnopitys taxifolia</i> )                                           |                             |               |        |
| Site Address:                   |                | 815 Ashley Gorge Road Glentui                                                    |                             |               |        |
| Valuation Number:               |                | 2150007000                                                                       |                             |               |        |
| Legal Description               |                | RS 36945                                                                         |                             |               |        |
| Comments at time of assessment: |                | Tree gives shelter to stock in a paddock. Tree is multi-stemmed from approx. 2m. |                             |               |        |
| Points:                         |                | 156                                                                              |                             |               |        |
| Latitude:                       |                | -43.2278090036                                                                   |                             |               |        |
| Longitude:                      |                | 172.242885232                                                                    |                             |               |        |
|                                 |                | Breakdow                                                                         | n of Points:                |               |        |
| Health Condition:               |                |                                                                                  | Amenity – Community Benefit |               |        |
| Age:                            | 80+            | 21                                                                               | Statue:                     | 9 to 14 (m)   | 9      |
| Form:                           | Good           | 15                                                                               | Visibility:                 | 1 (km)        | 9      |
| Occurrence:                     | Infrequent     | 15                                                                               | Proximity:                  | Solitary      | 27     |
| Vigour &<br>Vitality:           | Good           | 15                                                                               | Role:                       | Important     | 15     |
| Function:                       | Important      | 15                                                                               | Climatic<br>Influence:      | Important     | 15     |
|                                 |                |                                                                                  | Statue:                     |               |        |
|                                 |                |                                                                                  | Historic                    |               |        |
| Sub Total:                      |                | 81                                                                               |                             | Sub Total:    | 75     |
|                                 |                | Tota                                                                             | l: 156                      |               |        |