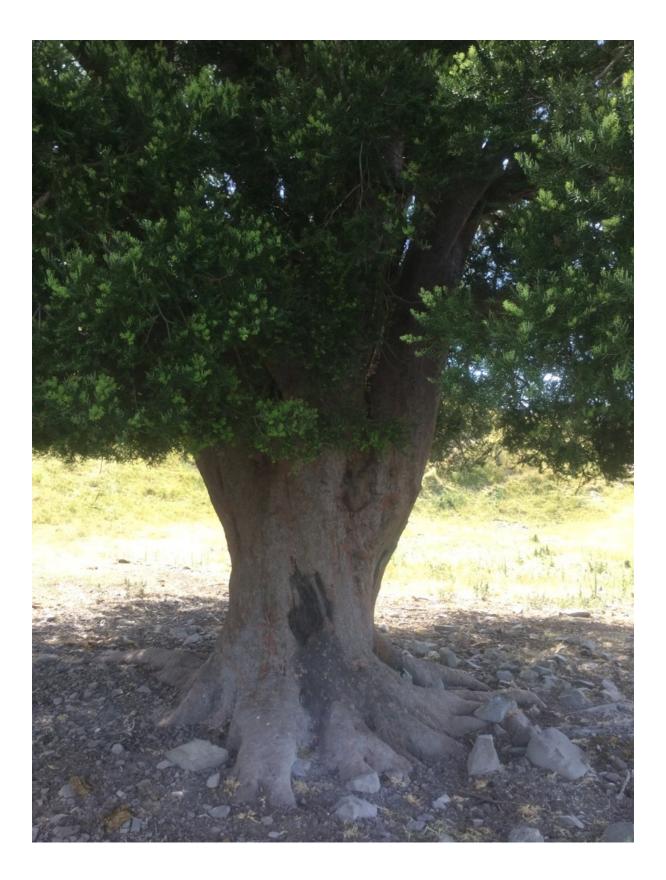

## WAIMAKARIRI DISTRICT COUNCIL

| I                               | NOTABLE TREE S | ITES IN T                                                                        | HE WAIMAKA                  | RIRI DISTRICT |        |
|---------------------------------|----------------|----------------------------------------------------------------------------------|-----------------------------|---------------|--------|
| Site Number:                    |                | TREE03                                                                           | Approximate Ag              |               | e: 80+ |
| Assessment Date                 |                | 12/12/2019                                                                       |                             |               |        |
| Previous assessment number:     |                | P040                                                                             |                             |               |        |
| Site Species:                   |                | Matai ( <i>Prumnopitys taxifolia</i> )                                           |                             |               |        |
| Site Address:                   |                | 815 Ashley Gorge Road Glentui                                                    |                             |               |        |
| Valuation Number:               |                | 2150007000                                                                       |                             |               |        |
| Legal Description               |                | RS 36945                                                                         |                             |               |        |
| Comments at time of assessment: |                | Tree gives shelter to stock in a paddock. Tree is multi-stemmed from approx. 2m. |                             |               |        |
| Points:                         |                | 156                                                                              |                             |               |        |
| Latitude:                       |                | -43.2278090036                                                                   |                             |               |        |
| Longitude:                      |                | 172.242885232                                                                    |                             |               |        |
|                                 |                | Breakdow                                                                         | n of Points:                |               |        |
| Health Condition:               |                |                                                                                  | Amenity – Community Benefit |               |        |
| Age:                            | 80+            | 21                                                                               | Statue:                     | 9 to 14 (m)   | 9      |
| Form:                           | Good           | 15                                                                               | Visibility:                 | 1 (km)        | 9      |
| Occurrence:                     | Infrequent     | 15                                                                               | Proximity:                  | Solitary      | 27     |
| Vigour &<br>Vitality:           | Good           | 15                                                                               | Role:                       | Important     | 15     |
| Function:                       | Important      | 15                                                                               | Climatic<br>Influence:      | Important     | 15     |
|                                 |                |                                                                                  | Statue:                     |               |        |
|                                 |                |                                                                                  | Historic                    |               |        |
| Sub Total:                      |                | 81                                                                               |                             | Sub Total:    | 75     |
|                                 |                | Tota                                                                             | l: 156                      |               |        |