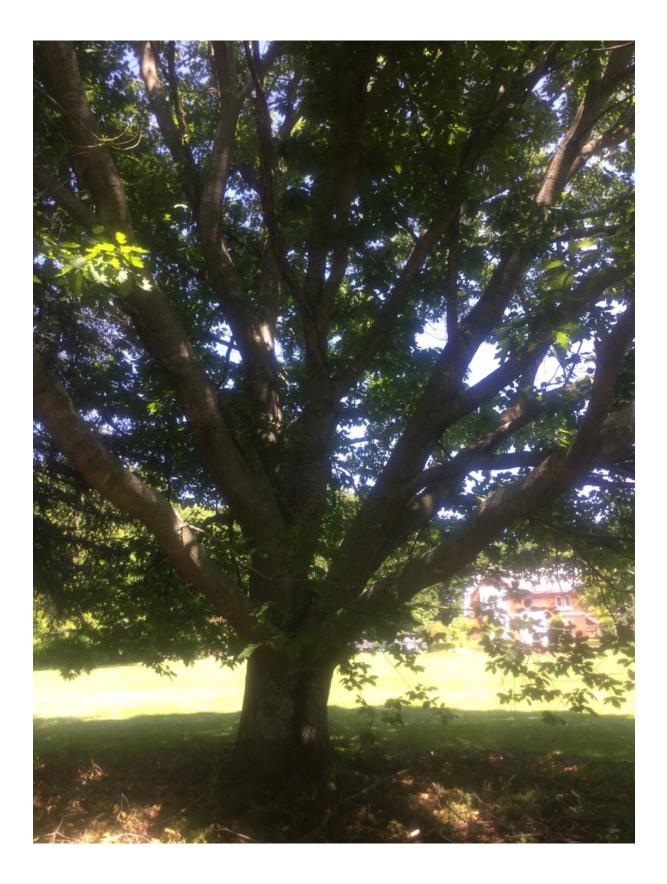

|                                 | NOTABLE TREE S |                                                                                                                                                                                                                                                                                                                                |                             | ARIRI DISTRICT           |    |
|---------------------------------|----------------|--------------------------------------------------------------------------------------------------------------------------------------------------------------------------------------------------------------------------------------------------------------------------------------------------------------------------------|-----------------------------|--------------------------|----|
| Site Number:                    |                | TREE02                                                                                                                                                                                                                                                                                                                         | 23                          | Approximate Age: 100-    |    |
| Assessment Date                 |                | 25/11/2019                                                                                                                                                                                                                                                                                                                     |                             |                          |    |
| Previous assessment number:     |                | P028                                                                                                                                                                                                                                                                                                                           |                             |                          |    |
| Site Species:                   |                | Californian Black Oak (Quercus kellogii)                                                                                                                                                                                                                                                                                       |                             |                          |    |
| Site Address:                   |                | 21 Jacksons Road, Ohoka                                                                                                                                                                                                                                                                                                        |                             |                          |    |
| Valuation Number:               |                | 2174055200                                                                                                                                                                                                                                                                                                                     |                             |                          |    |
| Legal Description               |                | LOT 1 DP 81869                                                                                                                                                                                                                                                                                                                 |                             |                          |    |
| Comments at time of assessment: |                | Tree planted as part of the original landscaping for<br>Ohoka Homestead which was built circa. 1872. Tree<br>is multi-stemmed at approx. 1.8m. Tree has multiple<br>included bark unions and some deadwood throughout<br>the canopy. Some lateral suppression on the Eastern<br>side of the canopy due to adjacent Blue Cedar. |                             |                          |    |
| Points:                         |                | 174                                                                                                                                                                                                                                                                                                                            |                             |                          |    |
| Latitude:                       |                | -43.3831505492                                                                                                                                                                                                                                                                                                                 |                             |                          |    |
| Longitude:                      |                | 172.567669898                                                                                                                                                                                                                                                                                                                  |                             |                          |    |
|                                 |                | Breakdow                                                                                                                                                                                                                                                                                                                       | n of Points:                |                          |    |
| Health Condition:               |                |                                                                                                                                                                                                                                                                                                                                | Amenity – Community Benefit |                          |    |
| Age:                            | 100+           | 27                                                                                                                                                                                                                                                                                                                             | Statue:                     | 15 to 20 (m)             | 15 |
| Form:                           | Moderate       | 9                                                                                                                                                                                                                                                                                                                              | Visibility:                 | 0. (km)                  | 3  |
| Occurrence:                     | Rare           | 21                                                                                                                                                                                                                                                                                                                             | Proximity:                  | Parkland                 | 9  |
| Vigour &<br>Vitality:           | Very Good      | 21                                                                                                                                                                                                                                                                                                                             | Role:                       | Significant              | 21 |
| Function:                       | Significant    | 21                                                                                                                                                                                                                                                                                                                             | Climatic<br>Influence:      | Significant              | 21 |
|                                 |                |                                                                                                                                                                                                                                                                                                                                | Statue:                     |                          |    |
|                                 |                |                                                                                                                                                                                                                                                                                                                                | Historic                    | Age 100+,<br>Association | 6  |
|                                 | Sub Total:     | 99                                                                                                                                                                                                                                                                                                                             |                             | Sub Total: 75            |    |
|                                 |                | Tota                                                                                                                                                                                                                                                                                                                           | al: 174                     |                          |    |