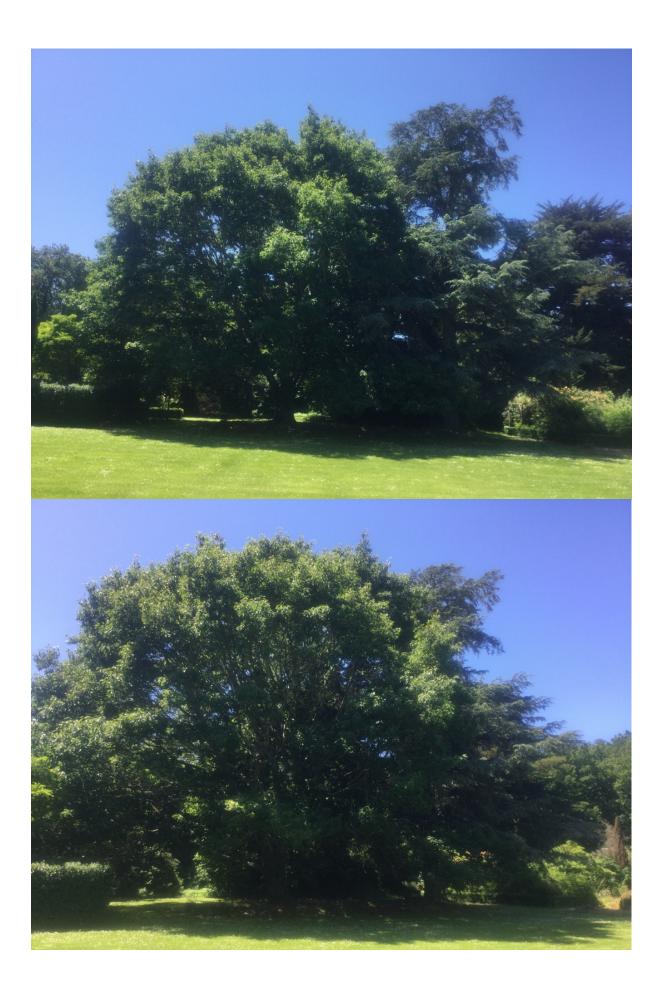

|                                 | NOTABLE TREE S |                                                                                                                                                                                                                                                                                                                                |                             | ARIRI DISTRICT           |    |
|---------------------------------|----------------|--------------------------------------------------------------------------------------------------------------------------------------------------------------------------------------------------------------------------------------------------------------------------------------------------------------------------------|-----------------------------|--------------------------|----|
| Site Number:                    |                | TREE02                                                                                                                                                                                                                                                                                                                         | 23                          | Approximate Age: 100-    |    |
| Assessment Date                 |                | 25/11/2019                                                                                                                                                                                                                                                                                                                     |                             |                          |    |
| Previous assessment number:     |                | P028                                                                                                                                                                                                                                                                                                                           |                             |                          |    |
| Site Species:                   |                | Californian Black Oak (Quercus kellogii)                                                                                                                                                                                                                                                                                       |                             |                          |    |
| Site Address:                   |                | 21 Jacksons Road, Ohoka                                                                                                                                                                                                                                                                                                        |                             |                          |    |
| Valuation Number:               |                | 2174055200                                                                                                                                                                                                                                                                                                                     |                             |                          |    |
| Legal Description               |                | LOT 1 DP 81869                                                                                                                                                                                                                                                                                                                 |                             |                          |    |
| Comments at time of assessment: |                | Tree planted as part of the original landscaping for<br>Ohoka Homestead which was built circa. 1872. Tree<br>is multi-stemmed at approx. 1.8m. Tree has multiple<br>included bark unions and some deadwood throughout<br>the canopy. Some lateral suppression on the Eastern<br>side of the canopy due to adjacent Blue Cedar. |                             |                          |    |
| Points:                         |                | 174                                                                                                                                                                                                                                                                                                                            |                             |                          |    |
| Latitude:                       |                | -43.3831505492                                                                                                                                                                                                                                                                                                                 |                             |                          |    |
| Longitude:                      |                | 172.567669898                                                                                                                                                                                                                                                                                                                  |                             |                          |    |
|                                 |                | Breakdow                                                                                                                                                                                                                                                                                                                       | n of Points:                |                          |    |
| Health Condition:               |                |                                                                                                                                                                                                                                                                                                                                | Amenity – Community Benefit |                          |    |
| Age:                            | 100+           | 27                                                                                                                                                                                                                                                                                                                             | Statue:                     | 15 to 20 (m)             | 15 |
| Form:                           | Moderate       | 9                                                                                                                                                                                                                                                                                                                              | Visibility:                 | 0. (km)                  | 3  |
| Occurrence:                     | Rare           | 21                                                                                                                                                                                                                                                                                                                             | Proximity:                  | Parkland                 | 9  |
| Vigour &<br>Vitality:           | Very Good      | 21                                                                                                                                                                                                                                                                                                                             | Role:                       | Significant              | 21 |
| Function:                       | Significant    | 21                                                                                                                                                                                                                                                                                                                             | Climatic<br>Influence:      | Significant              | 21 |
|                                 |                |                                                                                                                                                                                                                                                                                                                                | Statue:                     |                          |    |
|                                 |                |                                                                                                                                                                                                                                                                                                                                | Historic                    | Age 100+,<br>Association | 6  |
|                                 | Sub Total:     | 99                                                                                                                                                                                                                                                                                                                             |                             | Sub Total: 75            |    |
|                                 |                | Tota                                                                                                                                                                                                                                                                                                                           | al: 174                     |                          |    |