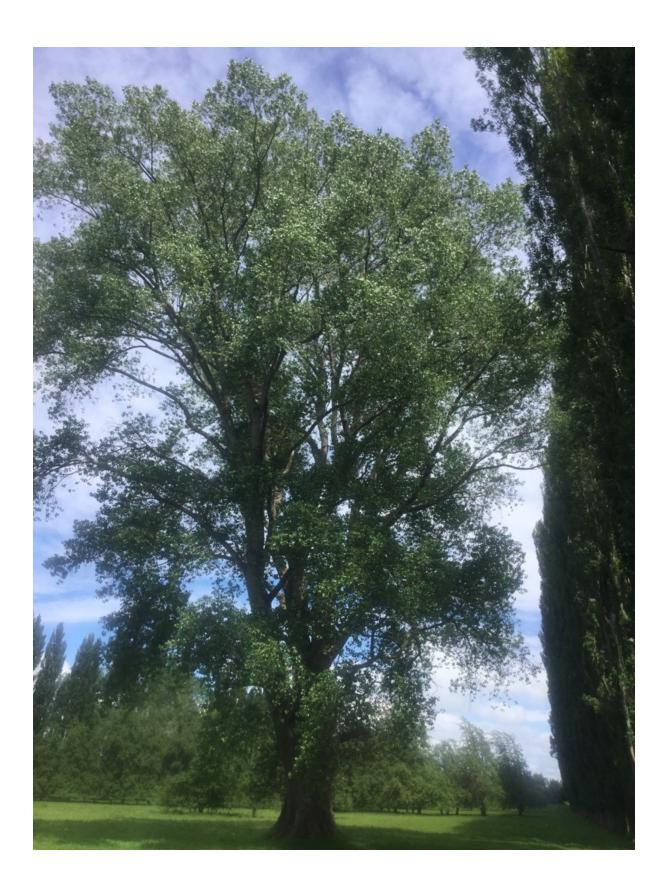

|                                 | NOTABLE TREE S | SITES IN T                                                                                                                                                                                                                                                                                                                                                                   | HE WAIMAK                   | ARIRI DISTRICT           |    |
|---------------------------------|----------------|------------------------------------------------------------------------------------------------------------------------------------------------------------------------------------------------------------------------------------------------------------------------------------------------------------------------------------------------------------------------------|-----------------------------|--------------------------|----|
| Site Number:                    |                | TREE01                                                                                                                                                                                                                                                                                                                                                                       | 4                           | Approximate Age: 100+    |    |
| Assessment Date                 |                | 14/11/2019                                                                                                                                                                                                                                                                                                                                                                   |                             |                          |    |
| Previous assessment number:     |                | P019                                                                                                                                                                                                                                                                                                                                                                         |                             |                          |    |
| Site Species:                   |                | Black Poplar ( <i>Populus nigra</i> )                                                                                                                                                                                                                                                                                                                                        |                             |                          |    |
| Site Address:                   |                | 431 Tuahiwi Road, Tuahiwi                                                                                                                                                                                                                                                                                                                                                    |                             |                          |    |
| Valuation Number:               |                | 2161126500                                                                                                                                                                                                                                                                                                                                                                   |                             |                          |    |
| Legal Description               |                | LOT 1 DP 20189                                                                                                                                                                                                                                                                                                                                                               |                             |                          |    |
| Comments at time of assessment: |                | Tree has average vigour and some deadwood within<br>the crown. Tree is twin-stemmed at approx. 4m. Tree<br>has lost several large branches in the past. This tree<br>has been awarded Historic/Association points due to<br>its connection with Canon Stack. I understand that<br>this tree was planted post WW1 and no later than<br>1920 from stock imported by the Canon. |                             |                          |    |
| Points:                         |                | 195                                                                                                                                                                                                                                                                                                                                                                          |                             |                          |    |
| Latitude:                       |                | -43.3174249481                                                                                                                                                                                                                                                                                                                                                               |                             |                          |    |
| Longitude:                      |                | 172.634206787                                                                                                                                                                                                                                                                                                                                                                |                             |                          |    |
|                                 |                | Breakdowi                                                                                                                                                                                                                                                                                                                                                                    | n of Points:                |                          |    |
| Health Condition:               |                |                                                                                                                                                                                                                                                                                                                                                                              | Amenity – Community Benefit |                          |    |
| Age:                            | 100+           | 27                                                                                                                                                                                                                                                                                                                                                                           | Statue:                     | Over 27 (m)              | 27 |
| Form:                           | Good           | 15                                                                                                                                                                                                                                                                                                                                                                           | Visibility:                 | 2 (km)                   | 15 |
| Occurrence:                     | Common         | 9                                                                                                                                                                                                                                                                                                                                                                            | Proximity:                  | Group 10+                | 15 |
| Vigour &<br>Vitality:           | Good           | 15                                                                                                                                                                                                                                                                                                                                                                           | Role:                       | Significant              | 21 |
| Function:                       | Significant    | 21                                                                                                                                                                                                                                                                                                                                                                           | Climatic<br>Influence:      | Significant              | 21 |
|                                 |                |                                                                                                                                                                                                                                                                                                                                                                              | Statue:                     | Feature                  | 3  |
|                                 |                |                                                                                                                                                                                                                                                                                                                                                                              | Historic                    | Age 100+,<br>Association | 6  |
|                                 | Sub Total:     | 87                                                                                                                                                                                                                                                                                                                                                                           |                             | Sub Total: 108           |    |
|                                 |                | Tota                                                                                                                                                                                                                                                                                                                                                                         | l: 195                      |                          |    |