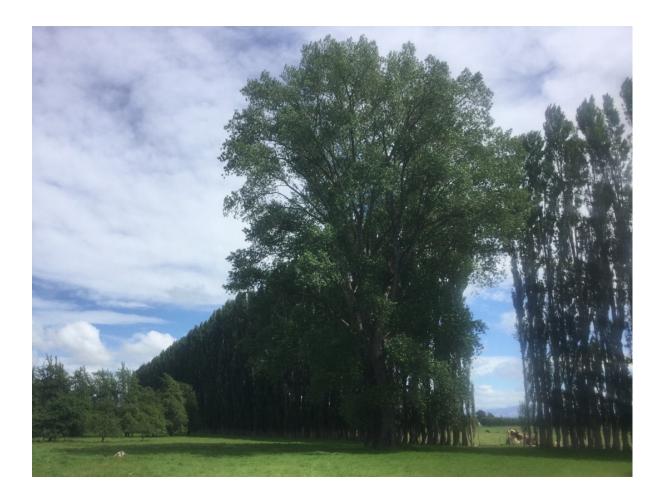

|                                 | NOTABLE TREE S | SITES IN T                                                                                                                                                                                                                                                                                                                                                                   | HE WAIMAK                   | ARIRI DISTRICT           |    |
|---------------------------------|----------------|------------------------------------------------------------------------------------------------------------------------------------------------------------------------------------------------------------------------------------------------------------------------------------------------------------------------------------------------------------------------------|-----------------------------|--------------------------|----|
| Site Number:                    |                | TREE01                                                                                                                                                                                                                                                                                                                                                                       | 4                           | Approximate Age: 100+    |    |
| Assessment Date                 |                | 14/11/2019                                                                                                                                                                                                                                                                                                                                                                   |                             |                          |    |
| Previous assessment number:     |                | P019                                                                                                                                                                                                                                                                                                                                                                         |                             |                          |    |
| Site Species:                   |                | Black Poplar ( <i>Populus nigra</i> )                                                                                                                                                                                                                                                                                                                                        |                             |                          |    |
| Site Address:                   |                | 431 Tuahiwi Road, Tuahiwi                                                                                                                                                                                                                                                                                                                                                    |                             |                          |    |
| Valuation Number:               |                | 2161126500                                                                                                                                                                                                                                                                                                                                                                   |                             |                          |    |
| Legal Description               |                | LOT 1 DP 20189                                                                                                                                                                                                                                                                                                                                                               |                             |                          |    |
| Comments at time of assessment: |                | Tree has average vigour and some deadwood within<br>the crown. Tree is twin-stemmed at approx. 4m. Tree<br>has lost several large branches in the past. This tree<br>has been awarded Historic/Association points due to<br>its connection with Canon Stack. I understand that<br>this tree was planted post WW1 and no later than<br>1920 from stock imported by the Canon. |                             |                          |    |
| Points:                         |                | 195                                                                                                                                                                                                                                                                                                                                                                          |                             |                          |    |
| Latitude:                       |                | -43.3174249481                                                                                                                                                                                                                                                                                                                                                               |                             |                          |    |
| Longitude:                      |                | 172.634206787                                                                                                                                                                                                                                                                                                                                                                |                             |                          |    |
|                                 |                | Breakdowi                                                                                                                                                                                                                                                                                                                                                                    | n of Points:                |                          |    |
| Health Condition:               |                |                                                                                                                                                                                                                                                                                                                                                                              | Amenity – Community Benefit |                          |    |
| Age:                            | 100+           | 27                                                                                                                                                                                                                                                                                                                                                                           | Statue:                     | Over 27 (m)              | 27 |
| Form:                           | Good           | 15                                                                                                                                                                                                                                                                                                                                                                           | Visibility:                 | 2 (km)                   | 15 |
| Occurrence:                     | Common         | 9                                                                                                                                                                                                                                                                                                                                                                            | Proximity:                  | Group 10+                | 15 |
| Vigour &<br>Vitality:           | Good           | 15                                                                                                                                                                                                                                                                                                                                                                           | Role:                       | Significant              | 21 |
| Function:                       | Significant    | 21                                                                                                                                                                                                                                                                                                                                                                           | Climatic<br>Influence:      | Significant              | 21 |
|                                 |                |                                                                                                                                                                                                                                                                                                                                                                              | Statue:                     | Feature                  | 3  |
|                                 |                |                                                                                                                                                                                                                                                                                                                                                                              | Historic                    | Age 100+,<br>Association | 6  |
|                                 | Sub Total:     | 87                                                                                                                                                                                                                                                                                                                                                                           |                             | Sub Total: 108           |    |
|                                 |                | Tota                                                                                                                                                                                                                                                                                                                                                                         | l: 195                      |                          |    |