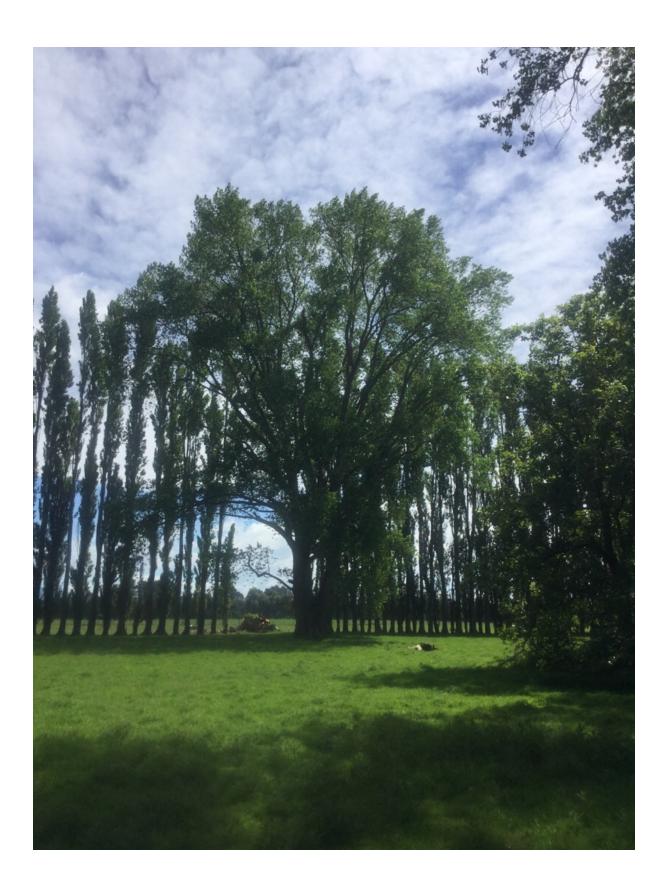

|                                 | NOTABLE TREE S | SITES IN T                                                                                                                                                                                                                                                                                                                                                                   | HE WAIMAK                   | ARIRI DISTRICT           |    |
|---------------------------------|----------------|------------------------------------------------------------------------------------------------------------------------------------------------------------------------------------------------------------------------------------------------------------------------------------------------------------------------------------------------------------------------------|-----------------------------|--------------------------|----|
| Site Number:                    |                | TREE01                                                                                                                                                                                                                                                                                                                                                                       | 4                           | Approximate Age: 100+    |    |
| Assessment Date                 |                | 14/11/2019                                                                                                                                                                                                                                                                                                                                                                   |                             |                          |    |
| Previous assessment number:     |                | P019                                                                                                                                                                                                                                                                                                                                                                         |                             |                          |    |
| Site Species:                   |                | Black Poplar ( <i>Populus nigra</i> )                                                                                                                                                                                                                                                                                                                                        |                             |                          |    |
| Site Address:                   |                | 431 Tuahiwi Road, Tuahiwi                                                                                                                                                                                                                                                                                                                                                    |                             |                          |    |
| Valuation Number:               |                | 2161126500                                                                                                                                                                                                                                                                                                                                                                   |                             |                          |    |
| Legal Description               |                | LOT 1 DP 20189                                                                                                                                                                                                                                                                                                                                                               |                             |                          |    |
| Comments at time of assessment: |                | Tree has average vigour and some deadwood within<br>the crown. Tree is twin-stemmed at approx. 4m. Tree<br>has lost several large branches in the past. This tree<br>has been awarded Historic/Association points due to<br>its connection with Canon Stack. I understand that<br>this tree was planted post WW1 and no later than<br>1920 from stock imported by the Canon. |                             |                          |    |
| Points:                         |                | 195                                                                                                                                                                                                                                                                                                                                                                          |                             |                          |    |
| Latitude:                       |                | -43.3174249481                                                                                                                                                                                                                                                                                                                                                               |                             |                          |    |
| Longitude:                      |                | 172.634206787                                                                                                                                                                                                                                                                                                                                                                |                             |                          |    |
|                                 |                | Breakdowi                                                                                                                                                                                                                                                                                                                                                                    | n of Points:                |                          |    |
| Health Condition:               |                |                                                                                                                                                                                                                                                                                                                                                                              | Amenity – Community Benefit |                          |    |
| Age:                            | 100+           | 27                                                                                                                                                                                                                                                                                                                                                                           | Statue:                     | Over 27 (m)              | 27 |
| Form:                           | Good           | 15                                                                                                                                                                                                                                                                                                                                                                           | Visibility:                 | 2 (km)                   | 15 |
| Occurrence:                     | Common         | 9                                                                                                                                                                                                                                                                                                                                                                            | Proximity:                  | Group 10+                | 15 |
| Vigour &<br>Vitality:           | Good           | 15                                                                                                                                                                                                                                                                                                                                                                           | Role:                       | Significant              | 21 |
| Function:                       | Significant    | 21                                                                                                                                                                                                                                                                                                                                                                           | Climatic<br>Influence:      | Significant              | 21 |
|                                 |                |                                                                                                                                                                                                                                                                                                                                                                              | Statue:                     | Feature                  | 3  |
|                                 |                |                                                                                                                                                                                                                                                                                                                                                                              | Historic                    | Age 100+,<br>Association | 6  |
|                                 | Sub Total:     | 87                                                                                                                                                                                                                                                                                                                                                                           |                             | Sub Total: 108           |    |
|                                 |                | Tota                                                                                                                                                                                                                                                                                                                                                                         | l: 195                      |                          |    |