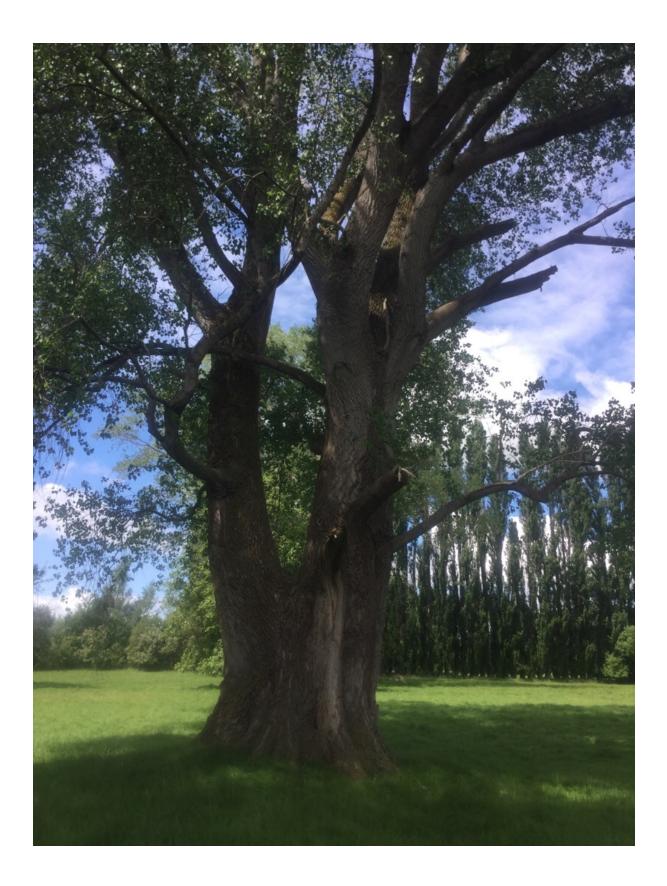

|                                 | NOTABLE TREE S | SITES IN T                                                                                                                                                                                                                                                                                                                                                                   | HE WAIMAK                   | ARIRI DISTRICT           |    |
|---------------------------------|----------------|------------------------------------------------------------------------------------------------------------------------------------------------------------------------------------------------------------------------------------------------------------------------------------------------------------------------------------------------------------------------------|-----------------------------|--------------------------|----|
| Site Number:                    |                | TREE01                                                                                                                                                                                                                                                                                                                                                                       | 4                           | Approximate Age: 100+    |    |
| Assessment Date                 |                | 14/11/2019                                                                                                                                                                                                                                                                                                                                                                   |                             |                          |    |
| Previous assessment number:     |                | P019                                                                                                                                                                                                                                                                                                                                                                         |                             |                          |    |
| Site Species:                   |                | Black Poplar ( <i>Populus nigra</i> )                                                                                                                                                                                                                                                                                                                                        |                             |                          |    |
| Site Address:                   |                | 431 Tuahiwi Road, Tuahiwi                                                                                                                                                                                                                                                                                                                                                    |                             |                          |    |
| Valuation Number:               |                | 2161126500                                                                                                                                                                                                                                                                                                                                                                   |                             |                          |    |
| Legal Description               |                | LOT 1 DP 20189                                                                                                                                                                                                                                                                                                                                                               |                             |                          |    |
| Comments at time of assessment: |                | Tree has average vigour and some deadwood within<br>the crown. Tree is twin-stemmed at approx. 4m. Tree<br>has lost several large branches in the past. This tree<br>has been awarded Historic/Association points due to<br>its connection with Canon Stack. I understand that<br>this tree was planted post WW1 and no later than<br>1920 from stock imported by the Canon. |                             |                          |    |
| Points:                         |                | 195                                                                                                                                                                                                                                                                                                                                                                          |                             |                          |    |
| Latitude:                       |                | -43.3174249481                                                                                                                                                                                                                                                                                                                                                               |                             |                          |    |
| Longitude:                      |                | 172.634206787                                                                                                                                                                                                                                                                                                                                                                |                             |                          |    |
|                                 |                | Breakdowi                                                                                                                                                                                                                                                                                                                                                                    | n of Points:                |                          |    |
| Health Condition:               |                |                                                                                                                                                                                                                                                                                                                                                                              | Amenity – Community Benefit |                          |    |
| Age:                            | 100+           | 27                                                                                                                                                                                                                                                                                                                                                                           | Statue:                     | Over 27 (m)              | 27 |
| Form:                           | Good           | 15                                                                                                                                                                                                                                                                                                                                                                           | Visibility:                 | 2 (km)                   | 15 |
| Occurrence:                     | Common         | 9                                                                                                                                                                                                                                                                                                                                                                            | Proximity:                  | Group 10+                | 15 |
| Vigour &<br>Vitality:           | Good           | 15                                                                                                                                                                                                                                                                                                                                                                           | Role:                       | Significant              | 21 |
| Function:                       | Significant    | 21                                                                                                                                                                                                                                                                                                                                                                           | Climatic<br>Influence:      | Significant              | 21 |
|                                 |                |                                                                                                                                                                                                                                                                                                                                                                              | Statue:                     | Feature                  | 3  |
|                                 |                |                                                                                                                                                                                                                                                                                                                                                                              | Historic                    | Age 100+,<br>Association | 6  |
|                                 | Sub Total:     | 87                                                                                                                                                                                                                                                                                                                                                                           |                             | Sub Total: 108           |    |
|                                 |                | Tota                                                                                                                                                                                                                                                                                                                                                                         | l: 195                      |                          |    |