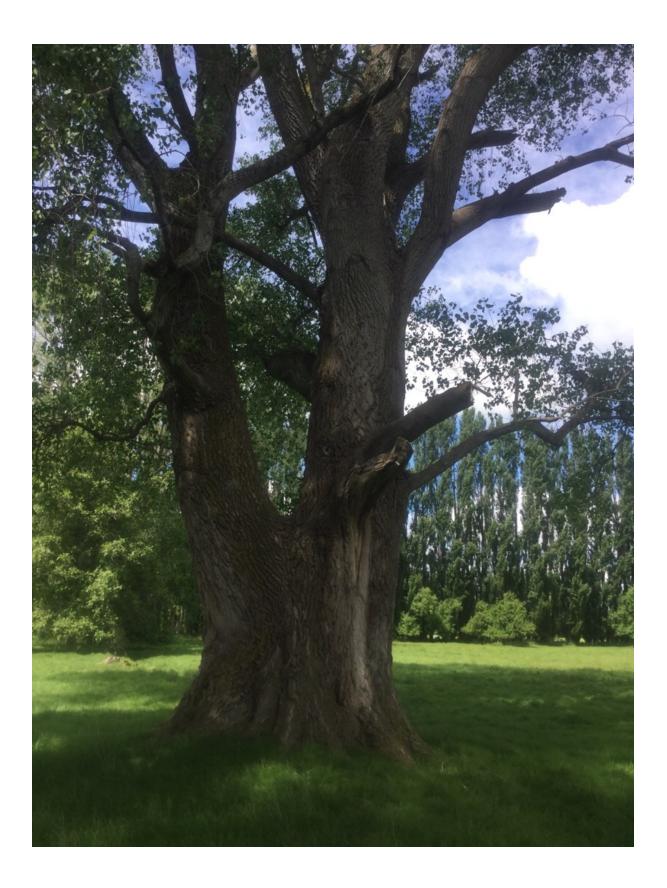

|                                 | NOTABLE TREE S | SITES IN T                                                                                                                                                                                                                                                                                                                                                                   | HE WAIMAK                   | ARIRI DISTRICT           |    |
|---------------------------------|----------------|------------------------------------------------------------------------------------------------------------------------------------------------------------------------------------------------------------------------------------------------------------------------------------------------------------------------------------------------------------------------------|-----------------------------|--------------------------|----|
| Site Number:                    |                | TREE01                                                                                                                                                                                                                                                                                                                                                                       | 4                           | Approximate Age: 100+    |    |
| Assessment Date                 |                | 14/11/2019                                                                                                                                                                                                                                                                                                                                                                   |                             |                          |    |
| Previous assessment number:     |                | P019                                                                                                                                                                                                                                                                                                                                                                         |                             |                          |    |
| Site Species:                   |                | Black Poplar ( <i>Populus nigra</i> )                                                                                                                                                                                                                                                                                                                                        |                             |                          |    |
| Site Address:                   |                | 431 Tuahiwi Road, Tuahiwi                                                                                                                                                                                                                                                                                                                                                    |                             |                          |    |
| Valuation Number:               |                | 2161126500                                                                                                                                                                                                                                                                                                                                                                   |                             |                          |    |
| Legal Description               |                | LOT 1 DP 20189                                                                                                                                                                                                                                                                                                                                                               |                             |                          |    |
| Comments at time of assessment: |                | Tree has average vigour and some deadwood within<br>the crown. Tree is twin-stemmed at approx. 4m. Tree<br>has lost several large branches in the past. This tree<br>has been awarded Historic/Association points due to<br>its connection with Canon Stack. I understand that<br>this tree was planted post WW1 and no later than<br>1920 from stock imported by the Canon. |                             |                          |    |
| Points:                         |                | 195                                                                                                                                                                                                                                                                                                                                                                          |                             |                          |    |
| Latitude:                       |                | -43.3174249481                                                                                                                                                                                                                                                                                                                                                               |                             |                          |    |
| Longitude:                      |                | 172.634206787                                                                                                                                                                                                                                                                                                                                                                |                             |                          |    |
|                                 |                | Breakdowi                                                                                                                                                                                                                                                                                                                                                                    | n of Points:                |                          |    |
| Health Condition:               |                |                                                                                                                                                                                                                                                                                                                                                                              | Amenity – Community Benefit |                          |    |
| Age:                            | 100+           | 27                                                                                                                                                                                                                                                                                                                                                                           | Statue:                     | Over 27 (m)              | 27 |
| Form:                           | Good           | 15                                                                                                                                                                                                                                                                                                                                                                           | Visibility:                 | 2 (km)                   | 15 |
| Occurrence:                     | Common         | 9                                                                                                                                                                                                                                                                                                                                                                            | Proximity:                  | Group 10+                | 15 |
| Vigour &<br>Vitality:           | Good           | 15                                                                                                                                                                                                                                                                                                                                                                           | Role:                       | Significant              | 21 |
| Function:                       | Significant    | 21                                                                                                                                                                                                                                                                                                                                                                           | Climatic<br>Influence:      | Significant              | 21 |
|                                 |                |                                                                                                                                                                                                                                                                                                                                                                              | Statue:                     | Feature                  | 3  |
|                                 |                |                                                                                                                                                                                                                                                                                                                                                                              | Historic                    | Age 100+,<br>Association | 6  |
|                                 | Sub Total:     | 87                                                                                                                                                                                                                                                                                                                                                                           |                             | Sub Total: 108           |    |
|                                 |                | Tota                                                                                                                                                                                                                                                                                                                                                                         | l: 195                      |                          |    |