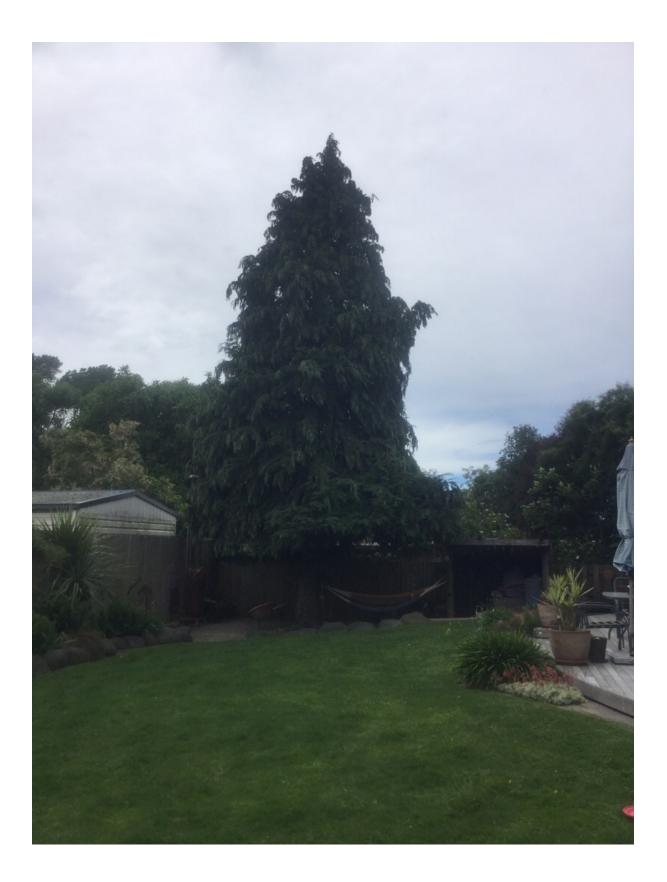

## WAIMAKARIRI DISTRICT COUNCIL

|                                 | NOTABLE TREE S | ITES IN                                     | THE WAIMAKA                 | RIRI DISTRICT  |                      |  |
|---------------------------------|----------------|---------------------------------------------|-----------------------------|----------------|----------------------|--|
| Site Number:                    |                | TREE0                                       | 05                          | Approximate Ag | Approximate Age: 40+ |  |
| Assessment Date                 |                | 19/11/2019                                  |                             |                |                      |  |
| Previous assessment number:     |                | P009                                        |                             |                |                      |  |
| Site Species:                   |                | Lawson's Cypress (Chanaecyparis lawsoniana) |                             |                |                      |  |
| Site Address:                   |                | 6 Queens Avenue, Waikuku Beach              |                             |                |                      |  |
| Valuation Number:               |                | 2159315700                                  |                             |                |                      |  |
| Legal Description               |                | LOT 2 DP 367425                             |                             |                |                      |  |
| Comments at time of assessment: |                | N/A                                         |                             |                |                      |  |
| Points:                         |                | 138                                         |                             |                |                      |  |
| Latitude:                       |                | -43.2817917186                              |                             |                |                      |  |
| Longitude:                      |                | 172.708378918                               |                             |                |                      |  |
|                                 |                | Breakdow                                    | n of Points:                |                |                      |  |
| Health Condition:               |                |                                             | Amenity – Community Benefit |                |                      |  |
| Age:                            | 40+            | 15                                          | Statue:                     | 9 to 14 (m)    | 9                    |  |
| Form:                           | Very Good      | 21                                          | Visibility:                 | 0. (km)        | 3                    |  |
| Occurrence:                     | Infrequent     | 15                                          | Proximity:                  | Solitary       | 27                   |  |
| Vigour &<br>Vitality:           | Very Good      | 21                                          | Role:                       | Moderate       | 9                    |  |
| Function:                       | Useful         | 9                                           | Climatic<br>Influence:      | Moderate       | 9                    |  |
|                                 |                |                                             | Statue:                     |                |                      |  |
|                                 |                |                                             | Historic                    |                | 57                   |  |
|                                 | Sub Total:     | 81                                          | Sub Total:                  |                |                      |  |
|                                 | ł              | Tot                                         | al: 138                     |                |                      |  |