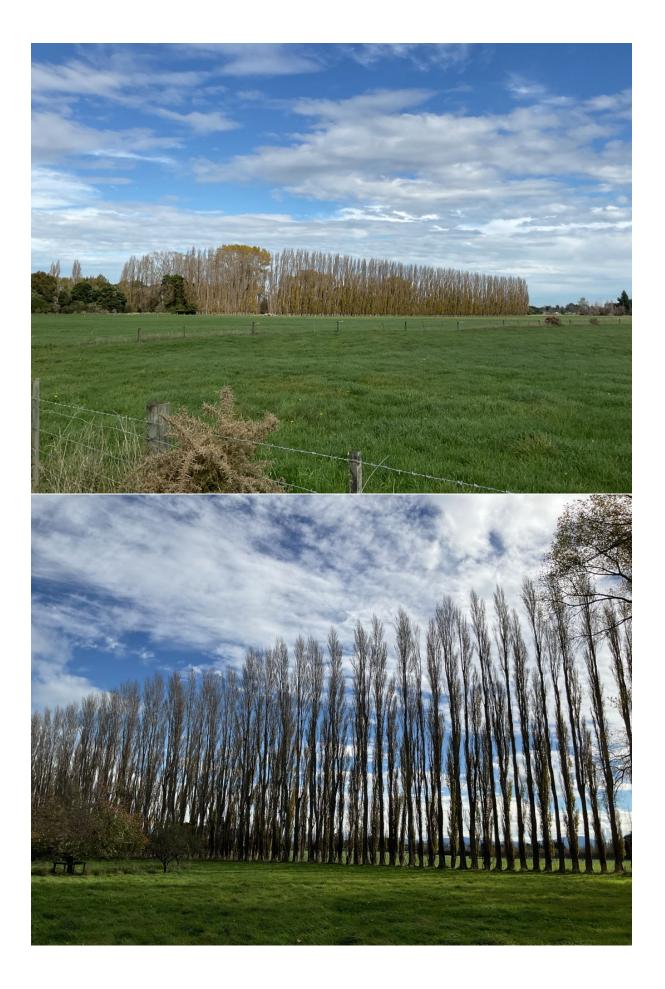

|                                 | NOTABLE          | TREE SI | TES IN TH                                                                                                                                                                                                                                                                                                                                                                                                                                                                                                                         | IE WAIMAKARI                | RI DISTRICT   |                      |  |
|---------------------------------|------------------|---------|-----------------------------------------------------------------------------------------------------------------------------------------------------------------------------------------------------------------------------------------------------------------------------------------------------------------------------------------------------------------------------------------------------------------------------------------------------------------------------------------------------------------------------------|-----------------------------|---------------|----------------------|--|
| Site Number:                    |                  |         | TREE061                                                                                                                                                                                                                                                                                                                                                                                                                                                                                                                           |                             | Approximate A | Approximate Age: 40+ |  |
| Assessment Date                 |                  |         | 18/04/2023                                                                                                                                                                                                                                                                                                                                                                                                                                                                                                                        |                             |               |                      |  |
| Previous assessment number:     |                  |         |                                                                                                                                                                                                                                                                                                                                                                                                                                                                                                                                   |                             |               |                      |  |
| Site Species:                   |                  |         | Lombardy Poplar (Populus nigra 'Italica')                                                                                                                                                                                                                                                                                                                                                                                                                                                                                         |                             |               |                      |  |
| Site Address:                   |                  |         | 431 Tuahiwi Road, Tuahiwi                                                                                                                                                                                                                                                                                                                                                                                                                                                                                                         |                             |               |                      |  |
| Valuation Number:               |                  |         | 2161126500                                                                                                                                                                                                                                                                                                                                                                                                                                                                                                                        |                             |               |                      |  |
| Legal Description               |                  |         | Lot 1 DP 20189                                                                                                                                                                                                                                                                                                                                                                                                                                                                                                                    |                             |               |                      |  |
| Comments at time of assessment: |                  |         | Lombardy Poplar shelter belts planted by owner approx.<br>55yrs ago along two separate boundary lines the<br>Northern and Southern boundaries. Northern boundary<br>shelter belt length - approximately 365m. Southern<br>boundary shelter belt length - approximately 312m.<br>Trees have minor deadwood within the crowns, which is<br>typical for the species. Trees appear to be in good health<br>and are useful for blocking the Nor' West winds. Ditch for<br>water drainage at base of trees on the Northern<br>boundary. |                             |               |                      |  |
| Points:                         |                  |         | 138                                                                                                                                                                                                                                                                                                                                                                                                                                                                                                                               |                             |               |                      |  |
| Latitude:                       |                  |         | -43.3169457407                                                                                                                                                                                                                                                                                                                                                                                                                                                                                                                    |                             |               |                      |  |
| Longitude:                      |                  |         | 172.632114199                                                                                                                                                                                                                                                                                                                                                                                                                                                                                                                     |                             |               |                      |  |
|                                 |                  | В       | reakdow                                                                                                                                                                                                                                                                                                                                                                                                                                                                                                                           | n of Points:                |               |                      |  |
| l                               | Health Condition | :       |                                                                                                                                                                                                                                                                                                                                                                                                                                                                                                                                   | Amenity – Community Benefit |               |                      |  |
| Age:                            | 40+              | 15      |                                                                                                                                                                                                                                                                                                                                                                                                                                                                                                                                   | Stature:                    | Over 27 (m)   | 27                   |  |
| Form:                           | Good             | 15      |                                                                                                                                                                                                                                                                                                                                                                                                                                                                                                                                   | Visibility:                 | 1 (km)        | 9                    |  |
| Occurrence:                     | Common           | 9       |                                                                                                                                                                                                                                                                                                                                                                                                                                                                                                                                   | Proximity:                  | Group 10+     | 15                   |  |
| Vigour &<br>Vitality:           | Very Good        | 21      |                                                                                                                                                                                                                                                                                                                                                                                                                                                                                                                                   | Role:                       | Moderate      | 9                    |  |
| Function:                       | Useful           |         | 9                                                                                                                                                                                                                                                                                                                                                                                                                                                                                                                                 | Climatic<br>Influence:      | Moderate      | 9                    |  |
|                                 |                  |         |                                                                                                                                                                                                                                                                                                                                                                                                                                                                                                                                   | Stature:                    |               |                      |  |
|                                 |                  |         |                                                                                                                                                                                                                                                                                                                                                                                                                                                                                                                                   | Historic:                   |               |                      |  |
| Sub Total:                      |                  |         | 69                                                                                                                                                                                                                                                                                                                                                                                                                                                                                                                                | Sub Total: 69               |               | 69                   |  |
|                                 |                  |         | Tota                                                                                                                                                                                                                                                                                                                                                                                                                                                                                                                              | l: 138                      |               |                      |  |