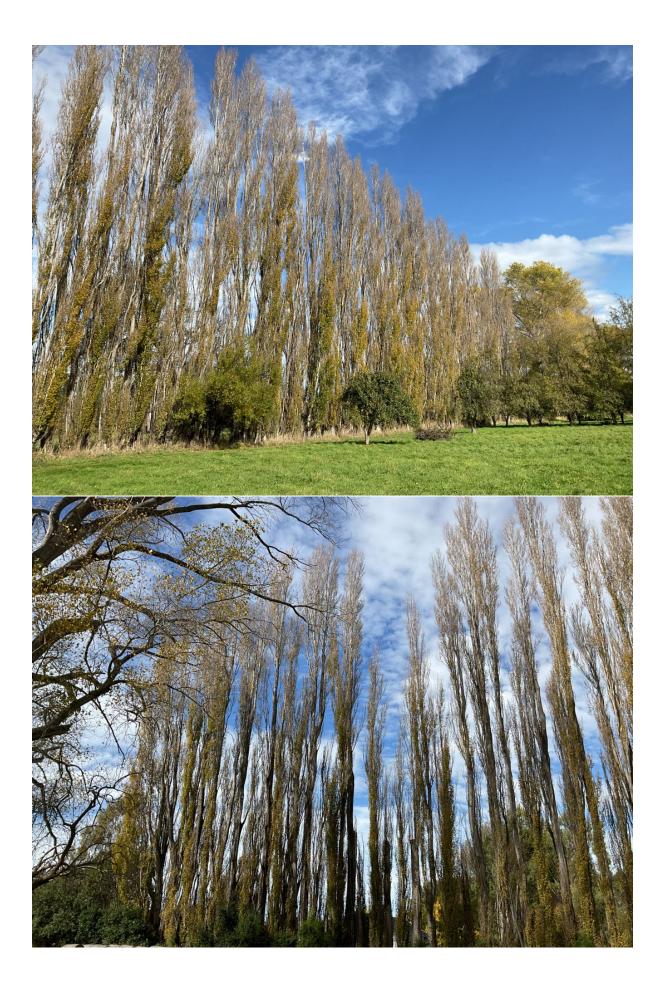

|                                 | NOTABLE          | TREE SI | TES IN TH                                                                                                                                                                                                                                                                                                                                                                                                                                                                                                                         | IE WAIMAKARI                | RI DISTRICT   |                      |  |
|---------------------------------|------------------|---------|-----------------------------------------------------------------------------------------------------------------------------------------------------------------------------------------------------------------------------------------------------------------------------------------------------------------------------------------------------------------------------------------------------------------------------------------------------------------------------------------------------------------------------------|-----------------------------|---------------|----------------------|--|
| Site Number:                    |                  |         | TREE061                                                                                                                                                                                                                                                                                                                                                                                                                                                                                                                           |                             | Approximate A | Approximate Age: 40+ |  |
| Assessment Date                 |                  |         | 18/04/2023                                                                                                                                                                                                                                                                                                                                                                                                                                                                                                                        |                             |               |                      |  |
| Previous assessment number:     |                  |         |                                                                                                                                                                                                                                                                                                                                                                                                                                                                                                                                   |                             |               |                      |  |
| Site Species:                   |                  |         | Lombardy Poplar (Populus nigra 'Italica')                                                                                                                                                                                                                                                                                                                                                                                                                                                                                         |                             |               |                      |  |
| Site Address:                   |                  |         | 431 Tuahiwi Road, Tuahiwi                                                                                                                                                                                                                                                                                                                                                                                                                                                                                                         |                             |               |                      |  |
| Valuation Number:               |                  |         | 2161126500                                                                                                                                                                                                                                                                                                                                                                                                                                                                                                                        |                             |               |                      |  |
| Legal Description               |                  |         | Lot 1 DP 20189                                                                                                                                                                                                                                                                                                                                                                                                                                                                                                                    |                             |               |                      |  |
| Comments at time of assessment: |                  |         | Lombardy Poplar shelter belts planted by owner approx.<br>55yrs ago along two separate boundary lines the<br>Northern and Southern boundaries. Northern boundary<br>shelter belt length - approximately 365m. Southern<br>boundary shelter belt length - approximately 312m.<br>Trees have minor deadwood within the crowns, which is<br>typical for the species. Trees appear to be in good health<br>and are useful for blocking the Nor' West winds. Ditch for<br>water drainage at base of trees on the Northern<br>boundary. |                             |               |                      |  |
| Points:                         |                  |         | 138                                                                                                                                                                                                                                                                                                                                                                                                                                                                                                                               |                             |               |                      |  |
| Latitude:                       |                  |         | -43.3169457407                                                                                                                                                                                                                                                                                                                                                                                                                                                                                                                    |                             |               |                      |  |
| Longitude:                      |                  |         | 172.632114199                                                                                                                                                                                                                                                                                                                                                                                                                                                                                                                     |                             |               |                      |  |
|                                 |                  | В       | reakdow                                                                                                                                                                                                                                                                                                                                                                                                                                                                                                                           | n of Points:                |               |                      |  |
| l                               | Health Condition | :       |                                                                                                                                                                                                                                                                                                                                                                                                                                                                                                                                   | Amenity – Community Benefit |               |                      |  |
| Age:                            | 40+              | 15      |                                                                                                                                                                                                                                                                                                                                                                                                                                                                                                                                   | Stature:                    | Over 27 (m)   | 27                   |  |
| Form:                           | Good             | 15      |                                                                                                                                                                                                                                                                                                                                                                                                                                                                                                                                   | Visibility:                 | 1 (km)        | 9                    |  |
| Occurrence:                     | Common           | 9       |                                                                                                                                                                                                                                                                                                                                                                                                                                                                                                                                   | Proximity:                  | Group 10+     | 15                   |  |
| Vigour &<br>Vitality:           | Very Good        | 21      |                                                                                                                                                                                                                                                                                                                                                                                                                                                                                                                                   | Role:                       | Moderate      | 9                    |  |
| Function:                       | Useful           |         | 9                                                                                                                                                                                                                                                                                                                                                                                                                                                                                                                                 | Climatic<br>Influence:      | Moderate      | 9                    |  |
|                                 |                  |         |                                                                                                                                                                                                                                                                                                                                                                                                                                                                                                                                   | Stature:                    |               |                      |  |
|                                 |                  |         |                                                                                                                                                                                                                                                                                                                                                                                                                                                                                                                                   | Historic:                   |               |                      |  |
| Sub Total:                      |                  |         | 69                                                                                                                                                                                                                                                                                                                                                                                                                                                                                                                                | Sub Total: 69               |               | 69                   |  |
|                                 |                  |         | Tota                                                                                                                                                                                                                                                                                                                                                                                                                                                                                                                              | l: 138                      |               |                      |  |