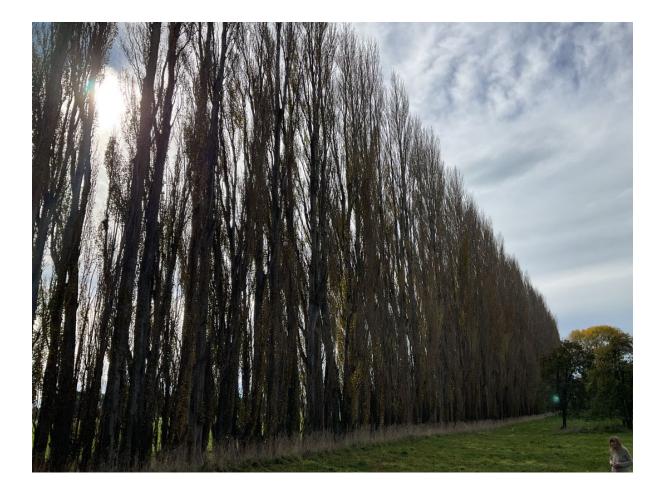

|                                 | NOTABLE          | TREE SI | TES IN TH                                                                                                                                                                                                                                                                                                                                                                                                                                                                                                                         | IE WAIMAKARI                | RI DISTRICT   |                      |  |
|---------------------------------|------------------|---------|-----------------------------------------------------------------------------------------------------------------------------------------------------------------------------------------------------------------------------------------------------------------------------------------------------------------------------------------------------------------------------------------------------------------------------------------------------------------------------------------------------------------------------------|-----------------------------|---------------|----------------------|--|
| Site Number:                    |                  |         | TREE061                                                                                                                                                                                                                                                                                                                                                                                                                                                                                                                           |                             | Approximate A | Approximate Age: 40+ |  |
| Assessment Date                 |                  |         | 18/04/2023                                                                                                                                                                                                                                                                                                                                                                                                                                                                                                                        |                             |               |                      |  |
| Previous assessment number:     |                  |         |                                                                                                                                                                                                                                                                                                                                                                                                                                                                                                                                   |                             |               |                      |  |
| Site Species:                   |                  |         | Lombardy Poplar (Populus nigra 'Italica')                                                                                                                                                                                                                                                                                                                                                                                                                                                                                         |                             |               |                      |  |
| Site Address:                   |                  |         | 431 Tuahiwi Road, Tuahiwi                                                                                                                                                                                                                                                                                                                                                                                                                                                                                                         |                             |               |                      |  |
| Valuation Number:               |                  |         | 2161126500                                                                                                                                                                                                                                                                                                                                                                                                                                                                                                                        |                             |               |                      |  |
| Legal Description               |                  |         | Lot 1 DP 20189                                                                                                                                                                                                                                                                                                                                                                                                                                                                                                                    |                             |               |                      |  |
| Comments at time of assessment: |                  |         | Lombardy Poplar shelter belts planted by owner approx.<br>55yrs ago along two separate boundary lines the<br>Northern and Southern boundaries. Northern boundary<br>shelter belt length - approximately 365m. Southern<br>boundary shelter belt length - approximately 312m.<br>Trees have minor deadwood within the crowns, which is<br>typical for the species. Trees appear to be in good health<br>and are useful for blocking the Nor' West winds. Ditch for<br>water drainage at base of trees on the Northern<br>boundary. |                             |               |                      |  |
| Points:                         |                  |         | 138                                                                                                                                                                                                                                                                                                                                                                                                                                                                                                                               |                             |               |                      |  |
| Latitude:                       |                  |         | -43.3169457407                                                                                                                                                                                                                                                                                                                                                                                                                                                                                                                    |                             |               |                      |  |
| Longitude:                      |                  |         | 172.632114199                                                                                                                                                                                                                                                                                                                                                                                                                                                                                                                     |                             |               |                      |  |
|                                 |                  | В       | reakdow                                                                                                                                                                                                                                                                                                                                                                                                                                                                                                                           | n of Points:                |               |                      |  |
| l                               | Health Condition | :       |                                                                                                                                                                                                                                                                                                                                                                                                                                                                                                                                   | Amenity – Community Benefit |               |                      |  |
| Age:                            | 40+              | 15      |                                                                                                                                                                                                                                                                                                                                                                                                                                                                                                                                   | Stature:                    | Over 27 (m)   | 27                   |  |
| Form:                           | Good             | 15      |                                                                                                                                                                                                                                                                                                                                                                                                                                                                                                                                   | Visibility:                 | 1 (km)        | 9                    |  |
| Occurrence:                     | Common           | 9       |                                                                                                                                                                                                                                                                                                                                                                                                                                                                                                                                   | Proximity:                  | Group 10+     | 15                   |  |
| Vigour &<br>Vitality:           | Very Good        | 21      |                                                                                                                                                                                                                                                                                                                                                                                                                                                                                                                                   | Role:                       | Moderate      | 9                    |  |
| Function:                       | Useful           |         | 9                                                                                                                                                                                                                                                                                                                                                                                                                                                                                                                                 | Climatic<br>Influence:      | Moderate      | 9                    |  |
|                                 |                  |         |                                                                                                                                                                                                                                                                                                                                                                                                                                                                                                                                   | Stature:                    |               |                      |  |
|                                 |                  |         |                                                                                                                                                                                                                                                                                                                                                                                                                                                                                                                                   | Historic:                   |               |                      |  |
| Sub Total:                      |                  |         | 69                                                                                                                                                                                                                                                                                                                                                                                                                                                                                                                                | Sub Total: 69               |               | 69                   |  |
|                                 |                  |         | Tota                                                                                                                                                                                                                                                                                                                                                                                                                                                                                                                              | l: 138                      |               |                      |  |