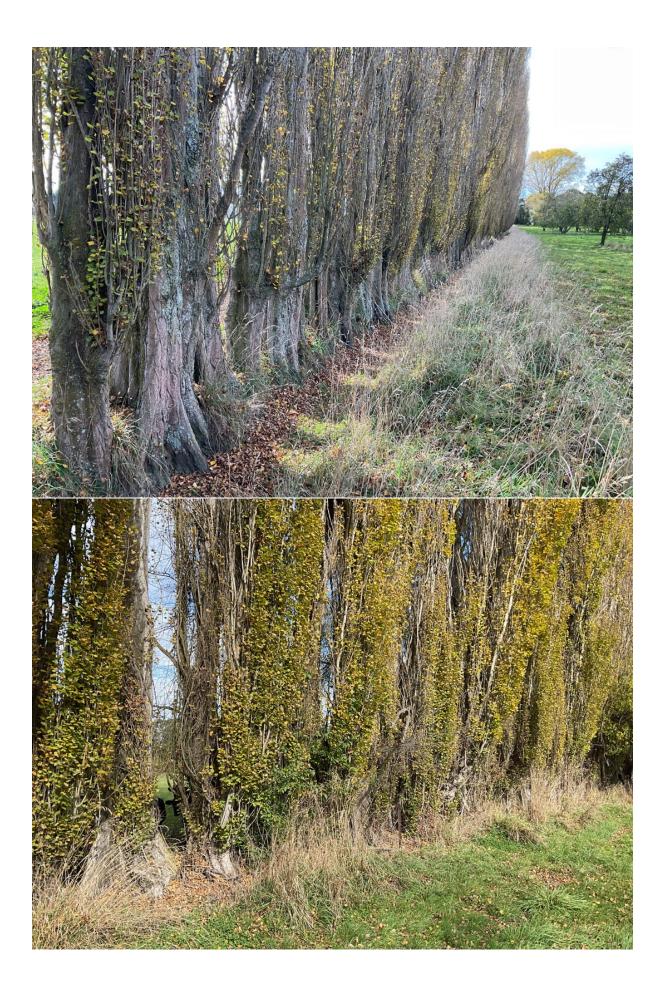

|                                 | NOTABLE          | TREE SI | TES IN TH                                                                                                                                                                                                                                                                                                                                                                                                                                                                                                                         | IE WAIMAKARI                | RI DISTRICT   |                      |  |
|---------------------------------|------------------|---------|-----------------------------------------------------------------------------------------------------------------------------------------------------------------------------------------------------------------------------------------------------------------------------------------------------------------------------------------------------------------------------------------------------------------------------------------------------------------------------------------------------------------------------------|-----------------------------|---------------|----------------------|--|
| Site Number:                    |                  |         | TREE061                                                                                                                                                                                                                                                                                                                                                                                                                                                                                                                           |                             | Approximate A | Approximate Age: 40+ |  |
| Assessment Date                 |                  |         | 18/04/2023                                                                                                                                                                                                                                                                                                                                                                                                                                                                                                                        |                             |               |                      |  |
| Previous assessment number:     |                  |         |                                                                                                                                                                                                                                                                                                                                                                                                                                                                                                                                   |                             |               |                      |  |
| Site Species:                   |                  |         | Lombardy Poplar (Populus nigra 'Italica')                                                                                                                                                                                                                                                                                                                                                                                                                                                                                         |                             |               |                      |  |
| Site Address:                   |                  |         | 431 Tuahiwi Road, Tuahiwi                                                                                                                                                                                                                                                                                                                                                                                                                                                                                                         |                             |               |                      |  |
| Valuation Number:               |                  |         | 2161126500                                                                                                                                                                                                                                                                                                                                                                                                                                                                                                                        |                             |               |                      |  |
| Legal Description               |                  |         | Lot 1 DP 20189                                                                                                                                                                                                                                                                                                                                                                                                                                                                                                                    |                             |               |                      |  |
| Comments at time of assessment: |                  |         | Lombardy Poplar shelter belts planted by owner approx.<br>55yrs ago along two separate boundary lines the<br>Northern and Southern boundaries. Northern boundary<br>shelter belt length - approximately 365m. Southern<br>boundary shelter belt length - approximately 312m.<br>Trees have minor deadwood within the crowns, which is<br>typical for the species. Trees appear to be in good health<br>and are useful for blocking the Nor' West winds. Ditch for<br>water drainage at base of trees on the Northern<br>boundary. |                             |               |                      |  |
| Points:                         |                  |         | 138                                                                                                                                                                                                                                                                                                                                                                                                                                                                                                                               |                             |               |                      |  |
| Latitude:                       |                  |         | -43.3169457407                                                                                                                                                                                                                                                                                                                                                                                                                                                                                                                    |                             |               |                      |  |
| Longitude:                      |                  |         | 172.632114199                                                                                                                                                                                                                                                                                                                                                                                                                                                                                                                     |                             |               |                      |  |
|                                 |                  | В       | reakdow                                                                                                                                                                                                                                                                                                                                                                                                                                                                                                                           | n of Points:                |               |                      |  |
| l                               | Health Condition | :       |                                                                                                                                                                                                                                                                                                                                                                                                                                                                                                                                   | Amenity – Community Benefit |               |                      |  |
| Age:                            | 40+              | 15      |                                                                                                                                                                                                                                                                                                                                                                                                                                                                                                                                   | Stature:                    | Over 27 (m)   | 27                   |  |
| Form:                           | Good             | 15      |                                                                                                                                                                                                                                                                                                                                                                                                                                                                                                                                   | Visibility:                 | 1 (km)        | 9                    |  |
| Occurrence:                     | Common           | 9       |                                                                                                                                                                                                                                                                                                                                                                                                                                                                                                                                   | Proximity:                  | Group 10+     | 15                   |  |
| Vigour &<br>Vitality:           | Very Good        | 21      |                                                                                                                                                                                                                                                                                                                                                                                                                                                                                                                                   | Role:                       | Moderate      | 9                    |  |
| Function:                       | Useful           |         | 9                                                                                                                                                                                                                                                                                                                                                                                                                                                                                                                                 | Climatic<br>Influence:      | Moderate      | 9                    |  |
|                                 |                  |         |                                                                                                                                                                                                                                                                                                                                                                                                                                                                                                                                   | Stature:                    |               |                      |  |
|                                 |                  |         |                                                                                                                                                                                                                                                                                                                                                                                                                                                                                                                                   | Historic:                   |               |                      |  |
| Sub Total:                      |                  |         | 69                                                                                                                                                                                                                                                                                                                                                                                                                                                                                                                                | Sub Total: 69               |               | 69                   |  |
|                                 |                  |         | Tota                                                                                                                                                                                                                                                                                                                                                                                                                                                                                                                              | l: 138                      |               |                      |  |