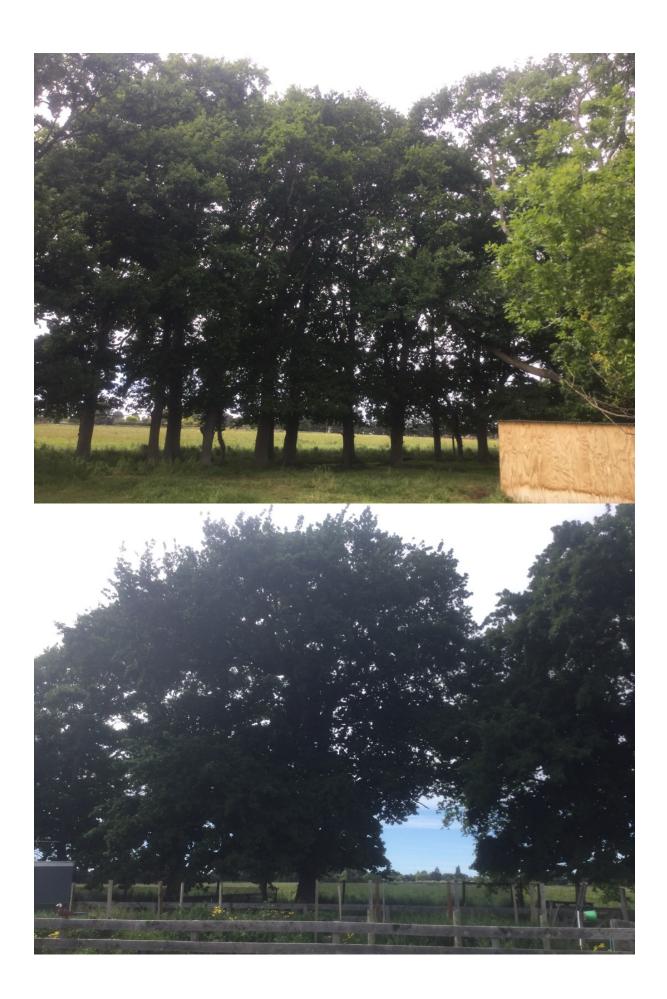

## WAIMAKARIRI DISTRICT COUNCIL

| I                               | NOTABLE TREE S | SITES IN T                                                                                                                           | HE WAIMAKA                  | RIRI DISTRICT            |                       |  |
|---------------------------------|----------------|--------------------------------------------------------------------------------------------------------------------------------------|-----------------------------|--------------------------|-----------------------|--|
| Site Number:                    |                | TREE05                                                                                                                               | 57                          | Approximate Ag           | Approximate Age: 100+ |  |
| Assessment Date:                |                | 21/11/2019                                                                                                                           |                             |                          |                       |  |
| Previous assessment number:     |                | N/A                                                                                                                                  |                             |                          |                       |  |
| Site Species:                   |                | English Oak (Quercus robur)<br>Montery Cypress (Cupressus macrocarpa)<br>London Plane ( <i>latanus x acerifolia</i> )                |                             |                          |                       |  |
| Site Address:                   |                | 76 Gatehouse Lane Woodend                                                                                                            |                             |                          |                       |  |
| Valuation Number:               |                | 2159168006                                                                                                                           |                             |                          |                       |  |
| Legal Description:              |                | LOT 5 DP 396889                                                                                                                      |                             |                          |                       |  |
| Comments at time of assessment: |                | Resident confirms that trees were planted pre 1900<br>by the original Waiora Estate owner. Approx. 43 x<br>Oaks, 1 x Mac, 1 x Plane. |                             |                          |                       |  |
| Points:                         |                | 174                                                                                                                                  |                             |                          |                       |  |
| Latitude:                       |                | -43.3093304054                                                                                                                       |                             |                          |                       |  |
| Longitude:                      |                | 172.657639235                                                                                                                        |                             |                          |                       |  |
|                                 |                | Breakdow                                                                                                                             | n of Points:                |                          |                       |  |
| Health Condition:               |                |                                                                                                                                      | Amenity – Community Benefit |                          |                       |  |
| Age:                            | 100+           | 27                                                                                                                                   | Statue:                     | 21 to 26 (m)             | 21                    |  |
| Form:                           | Good           | 15                                                                                                                                   | Visibility:                 | 0. (km)                  | 3                     |  |
| Occurrence:                     | Common         | 9                                                                                                                                    | Proximity:                  | Parkland                 | 9                     |  |
| Vigour &<br>Vitality:           | Very Good      | 21                                                                                                                                   | Role:                       | Significant              | 21                    |  |
| Function:                       | Significant    | 21                                                                                                                                   | Climatic<br>Influence:      | Significant              | 21                    |  |
|                                 |                |                                                                                                                                      | Statue:                     |                          |                       |  |
|                                 |                |                                                                                                                                      | Historic:                   | Age 100+,<br>Association | 6                     |  |
| Sub Total:                      |                | 93                                                                                                                                   |                             | Sub Total:               | 81                    |  |