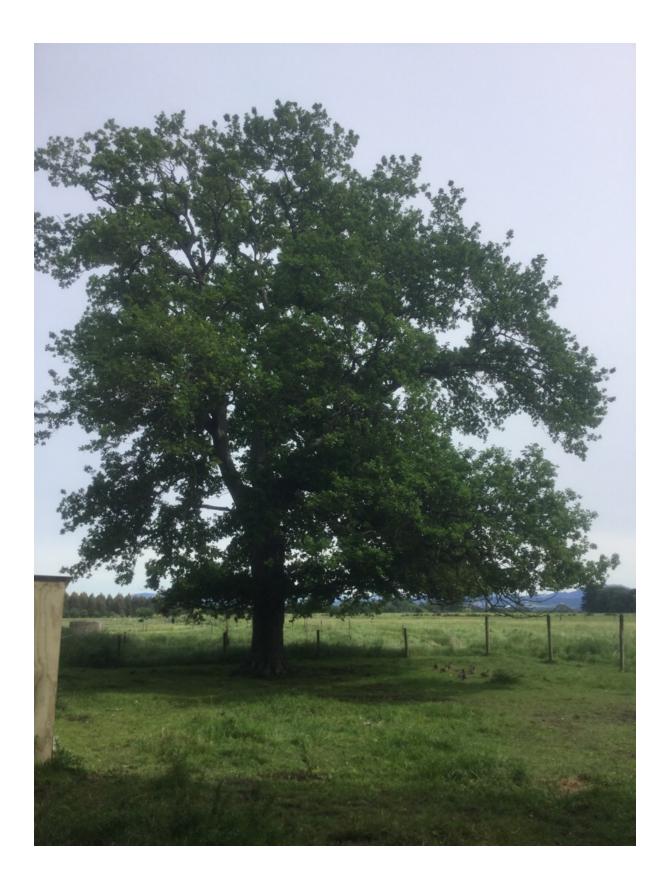

## WAIMAKARIRI DISTRICT COUNCIL

| I                               | NOTABLE TREE S | SITES IN T                                                                                                                           | HE WAIMAKA                  | RIRI DISTRICT            |                       |  |
|---------------------------------|----------------|--------------------------------------------------------------------------------------------------------------------------------------|-----------------------------|--------------------------|-----------------------|--|
| Site Number:                    |                | TREE05                                                                                                                               | 57                          | Approximate Ag           | Approximate Age: 100+ |  |
| Assessment Date:                |                | 21/11/2019                                                                                                                           |                             |                          |                       |  |
| Previous assessment number:     |                | N/A                                                                                                                                  |                             |                          |                       |  |
| Site Species:                   |                | English Oak (Quercus robur)<br>Montery Cypress (Cupressus macrocarpa)<br>London Plane ( <i>latanus x acerifolia</i> )                |                             |                          |                       |  |
| Site Address:                   |                | 76 Gatehouse Lane Woodend                                                                                                            |                             |                          |                       |  |
| Valuation Number:               |                | 2159168006                                                                                                                           |                             |                          |                       |  |
| Legal Description:              |                | LOT 5 DP 396889                                                                                                                      |                             |                          |                       |  |
| Comments at time of assessment: |                | Resident confirms that trees were planted pre 1900<br>by the original Waiora Estate owner. Approx. 43 x<br>Oaks, 1 x Mac, 1 x Plane. |                             |                          |                       |  |
| Points:                         |                | 174                                                                                                                                  |                             |                          |                       |  |
| Latitude:                       |                | -43.3093304054                                                                                                                       |                             |                          |                       |  |
| Longitude:                      |                | 172.657639235                                                                                                                        |                             |                          |                       |  |
|                                 |                | Breakdow                                                                                                                             | n of Points:                |                          |                       |  |
| Health Condition:               |                |                                                                                                                                      | Amenity – Community Benefit |                          |                       |  |
| Age:                            | 100+           | 27                                                                                                                                   | Statue:                     | 21 to 26 (m)             | 21                    |  |
| Form:                           | Good           | 15                                                                                                                                   | Visibility:                 | 0. (km)                  | 3                     |  |
| Occurrence:                     | Common         | 9                                                                                                                                    | Proximity:                  | Parkland                 | 9                     |  |
| Vigour &<br>Vitality:           | Very Good      | 21                                                                                                                                   | Role:                       | Significant              | 21                    |  |
| Function:                       | Significant    | 21                                                                                                                                   | Climatic<br>Influence:      | Significant              | 21                    |  |
|                                 |                |                                                                                                                                      | Statue:                     |                          |                       |  |
|                                 |                |                                                                                                                                      | Historic:                   | Age 100+,<br>Association | 6                     |  |
| Sub Total:                      |                | 93                                                                                                                                   |                             | Sub Total:               | 81                    |  |