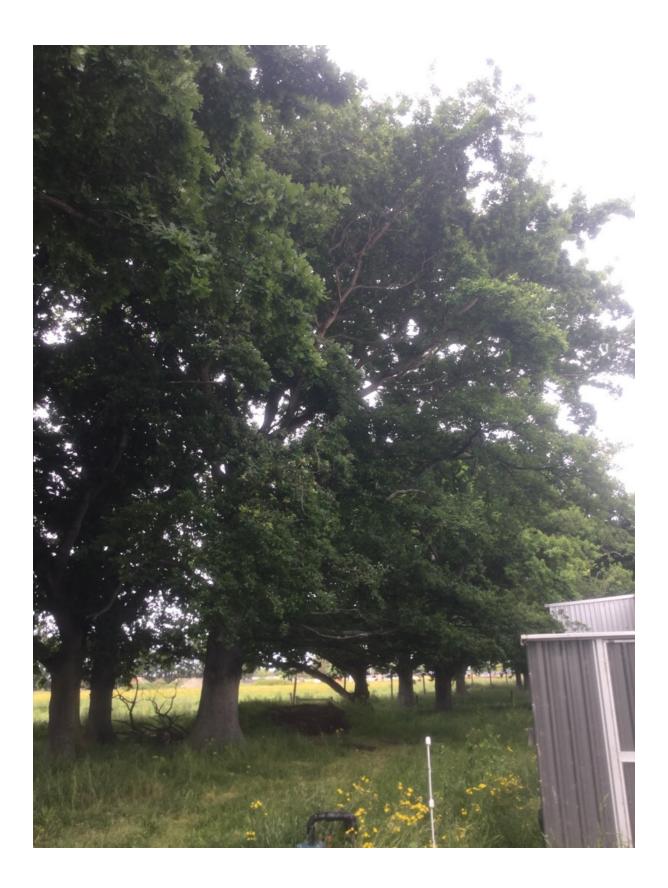

## WAIMAKARIRI DISTRICT COUNCIL

| I                               | NOTABLE TREE S | SITES IN T                                                                                                                           | HE WAIMAKA                  | RIRI DISTRICT            |                       |  |
|---------------------------------|----------------|--------------------------------------------------------------------------------------------------------------------------------------|-----------------------------|--------------------------|-----------------------|--|
| Site Number:                    |                | TREE05                                                                                                                               | 57                          | Approximate Ag           | Approximate Age: 100+ |  |
| Assessment Date:                |                | 21/11/2019                                                                                                                           |                             |                          |                       |  |
| Previous assessment number:     |                | N/A                                                                                                                                  |                             |                          |                       |  |
| Site Species:                   |                | English Oak (Quercus robur)<br>Montery Cypress (Cupressus macrocarpa)<br>London Plane ( <i>latanus x acerifolia</i> )                |                             |                          |                       |  |
| Site Address:                   |                | 76 Gatehouse Lane Woodend                                                                                                            |                             |                          |                       |  |
| Valuation Number:               |                | 2159168006                                                                                                                           |                             |                          |                       |  |
| Legal Description:              |                | LOT 5 DP 396889                                                                                                                      |                             |                          |                       |  |
| Comments at time of assessment: |                | Resident confirms that trees were planted pre 1900<br>by the original Waiora Estate owner. Approx. 43 x<br>Oaks, 1 x Mac, 1 x Plane. |                             |                          |                       |  |
| Points:                         |                | 174                                                                                                                                  |                             |                          |                       |  |
| Latitude:                       |                | -43.3093304054                                                                                                                       |                             |                          |                       |  |
| Longitude:                      |                | 172.657639235                                                                                                                        |                             |                          |                       |  |
|                                 |                | Breakdow                                                                                                                             | n of Points:                |                          |                       |  |
| Health Condition:               |                |                                                                                                                                      | Amenity – Community Benefit |                          |                       |  |
| Age:                            | 100+           | 27                                                                                                                                   | Statue:                     | 21 to 26 (m)             | 21                    |  |
| Form:                           | Good           | 15                                                                                                                                   | Visibility:                 | 0. (km)                  | 3                     |  |
| Occurrence:                     | Common         | 9                                                                                                                                    | Proximity:                  | Parkland                 | 9                     |  |
| Vigour &<br>Vitality:           | Very Good      | 21                                                                                                                                   | Role:                       | Significant              | 21                    |  |
| Function:                       | Significant    | 21                                                                                                                                   | Climatic<br>Influence:      | Significant              | 21                    |  |
|                                 |                |                                                                                                                                      | Statue:                     |                          |                       |  |
|                                 |                |                                                                                                                                      | Historic:                   | Age 100+,<br>Association | 6                     |  |
| Sub Total:                      |                | 93                                                                                                                                   |                             | Sub Total:               | 81                    |  |