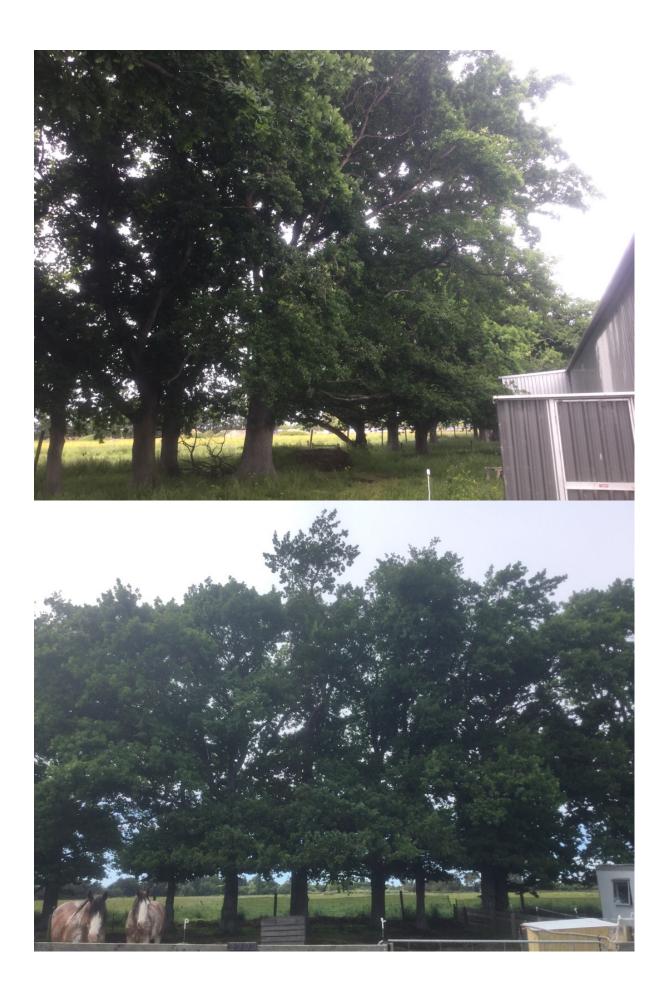

## WAIMAKARIRI DISTRICT COUNCIL

| I                               | NOTABLE TREE S | SITES IN T                                                                                                                           | HE WAIMAKA                  | RIRI DISTRICT            |                       |  |
|---------------------------------|----------------|--------------------------------------------------------------------------------------------------------------------------------------|-----------------------------|--------------------------|-----------------------|--|
| Site Number:                    |                | TREE05                                                                                                                               | 57                          | Approximate Ag           | Approximate Age: 100+ |  |
| Assessment Date:                |                | 21/11/2019                                                                                                                           |                             |                          |                       |  |
| Previous assessment number:     |                | N/A                                                                                                                                  |                             |                          |                       |  |
| Site Species:                   |                | English Oak (Quercus robur)<br>Montery Cypress (Cupressus macrocarpa)<br>London Plane ( <i>latanus x acerifolia</i> )                |                             |                          |                       |  |
| Site Address:                   |                | 76 Gatehouse Lane Woodend                                                                                                            |                             |                          |                       |  |
| Valuation Number:               |                | 2159168006                                                                                                                           |                             |                          |                       |  |
| Legal Description:              |                | LOT 5 DP 396889                                                                                                                      |                             |                          |                       |  |
| Comments at time of assessment: |                | Resident confirms that trees were planted pre 1900<br>by the original Waiora Estate owner. Approx. 43 x<br>Oaks, 1 x Mac, 1 x Plane. |                             |                          |                       |  |
| Points:                         |                | 174                                                                                                                                  |                             |                          |                       |  |
| Latitude:                       |                | -43.3093304054                                                                                                                       |                             |                          |                       |  |
| Longitude:                      |                | 172.657639235                                                                                                                        |                             |                          |                       |  |
|                                 |                | Breakdow                                                                                                                             | n of Points:                |                          |                       |  |
| Health Condition:               |                |                                                                                                                                      | Amenity – Community Benefit |                          |                       |  |
| Age:                            | 100+           | 27                                                                                                                                   | Statue:                     | 21 to 26 (m)             | 21                    |  |
| Form:                           | Good           | 15                                                                                                                                   | Visibility:                 | 0. (km)                  | 3                     |  |
| Occurrence:                     | Common         | 9                                                                                                                                    | Proximity:                  | Parkland                 | 9                     |  |
| Vigour &<br>Vitality:           | Very Good      | 21                                                                                                                                   | Role:                       | Significant              | 21                    |  |
| Function:                       | Significant    | 21                                                                                                                                   | Climatic<br>Influence:      | Significant              | 21                    |  |
|                                 |                |                                                                                                                                      | Statue:                     |                          |                       |  |
|                                 |                |                                                                                                                                      | Historic:                   | Age 100+,<br>Association | 6                     |  |
| Sub Total:                      |                | 93                                                                                                                                   |                             | Sub Total:               | 81                    |  |