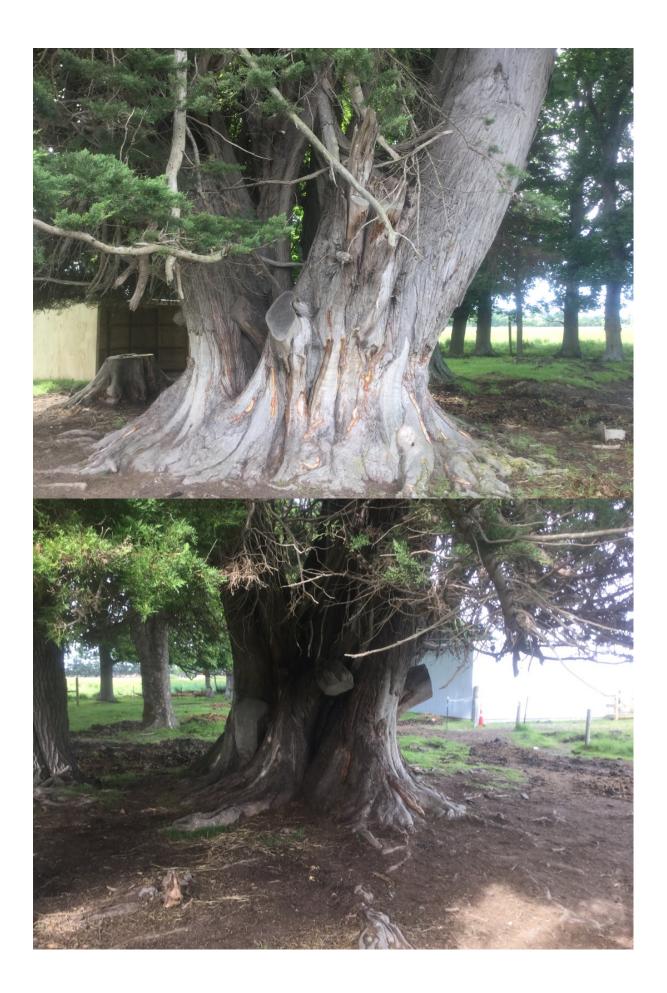

## WAIMAKARIRI DISTRICT COUNCIL

| I                               | NOTABLE TREE S | SITES IN T                                                                                                                           | HE WAIMAKA                  | RIRI DISTRICT            |                       |  |
|---------------------------------|----------------|--------------------------------------------------------------------------------------------------------------------------------------|-----------------------------|--------------------------|-----------------------|--|
| Site Number:                    |                | TREE05                                                                                                                               | 57                          | Approximate Ag           | Approximate Age: 100+ |  |
| Assessment Date:                |                | 21/11/2019                                                                                                                           |                             |                          |                       |  |
| Previous assessment number:     |                | N/A                                                                                                                                  |                             |                          |                       |  |
| Site Species:                   |                | English Oak (Quercus robur)<br>Montery Cypress (Cupressus macrocarpa)<br>London Plane ( <i>latanus x acerifolia</i> )                |                             |                          |                       |  |
| Site Address:                   |                | 76 Gatehouse Lane Woodend                                                                                                            |                             |                          |                       |  |
| Valuation Number:               |                | 2159168006                                                                                                                           |                             |                          |                       |  |
| Legal Description:              |                | LOT 5 DP 396889                                                                                                                      |                             |                          |                       |  |
| Comments at time of assessment: |                | Resident confirms that trees were planted pre 1900<br>by the original Waiora Estate owner. Approx. 43 x<br>Oaks, 1 x Mac, 1 x Plane. |                             |                          |                       |  |
| Points:                         |                | 174                                                                                                                                  |                             |                          |                       |  |
| Latitude:                       |                | -43.3093304054                                                                                                                       |                             |                          |                       |  |
| Longitude:                      |                | 172.657639235                                                                                                                        |                             |                          |                       |  |
|                                 |                | Breakdow                                                                                                                             | n of Points:                |                          |                       |  |
| Health Condition:               |                |                                                                                                                                      | Amenity – Community Benefit |                          |                       |  |
| Age:                            | 100+           | 27                                                                                                                                   | Statue:                     | 21 to 26 (m)             | 21                    |  |
| Form:                           | Good           | 15                                                                                                                                   | Visibility:                 | 0. (km)                  | 3                     |  |
| Occurrence:                     | Common         | 9                                                                                                                                    | Proximity:                  | Parkland                 | 9                     |  |
| Vigour &<br>Vitality:           | Very Good      | 21                                                                                                                                   | Role:                       | Significant              | 21                    |  |
| Function:                       | Significant    | 21                                                                                                                                   | Climatic<br>Influence:      | Significant              | 21                    |  |
|                                 |                |                                                                                                                                      | Statue:                     |                          |                       |  |
|                                 |                |                                                                                                                                      | Historic:                   | Age 100+,<br>Association | 6                     |  |
| Sub Total:                      |                | 93                                                                                                                                   |                             | Sub Total:               | 81                    |  |