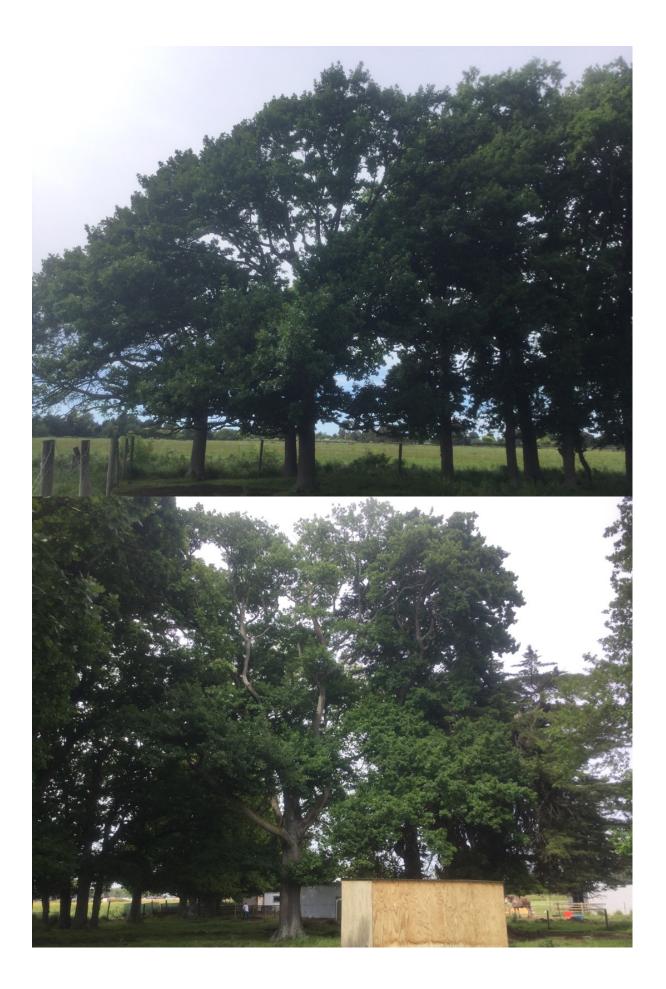

## WAIMAKARIRI DISTRICT COUNCIL

| I                               | NOTABLE TREE S | SITES IN T                                                                                                                           | HE WAIMAKA                  | RIRI DISTRICT            |                       |  |
|---------------------------------|----------------|--------------------------------------------------------------------------------------------------------------------------------------|-----------------------------|--------------------------|-----------------------|--|
| Site Number:                    |                | TREE05                                                                                                                               | 57                          | Approximate Ag           | Approximate Age: 100+ |  |
| Assessment Date:                |                | 21/11/2019                                                                                                                           |                             |                          |                       |  |
| Previous assessment number:     |                | N/A                                                                                                                                  |                             |                          |                       |  |
| Site Species:                   |                | English Oak (Quercus robur)<br>Montery Cypress (Cupressus macrocarpa)<br>London Plane ( <i>latanus x acerifolia</i> )                |                             |                          |                       |  |
| Site Address:                   |                | 76 Gatehouse Lane Woodend                                                                                                            |                             |                          |                       |  |
| Valuation Number:               |                | 2159168006                                                                                                                           |                             |                          |                       |  |
| Legal Description:              |                | LOT 5 DP 396889                                                                                                                      |                             |                          |                       |  |
| Comments at time of assessment: |                | Resident confirms that trees were planted pre 1900<br>by the original Waiora Estate owner. Approx. 43 x<br>Oaks, 1 x Mac, 1 x Plane. |                             |                          |                       |  |
| Points:                         |                | 174                                                                                                                                  |                             |                          |                       |  |
| Latitude:                       |                | -43.3093304054                                                                                                                       |                             |                          |                       |  |
| Longitude:                      |                | 172.657639235                                                                                                                        |                             |                          |                       |  |
|                                 |                | Breakdow                                                                                                                             | n of Points:                |                          |                       |  |
| Health Condition:               |                |                                                                                                                                      | Amenity – Community Benefit |                          |                       |  |
| Age:                            | 100+           | 27                                                                                                                                   | Statue:                     | 21 to 26 (m)             | 21                    |  |
| Form:                           | Good           | 15                                                                                                                                   | Visibility:                 | 0. (km)                  | 3                     |  |
| Occurrence:                     | Common         | 9                                                                                                                                    | Proximity:                  | Parkland                 | 9                     |  |
| Vigour &<br>Vitality:           | Very Good      | 21                                                                                                                                   | Role:                       | Significant              | 21                    |  |
| Function:                       | Significant    | 21                                                                                                                                   | Climatic<br>Influence:      | Significant              | 21                    |  |
|                                 |                |                                                                                                                                      | Statue:                     |                          |                       |  |
|                                 |                |                                                                                                                                      | Historic:                   | Age 100+,<br>Association | 6                     |  |
| Sub Total:                      |                | 93                                                                                                                                   |                             | Sub Total:               | 81                    |  |