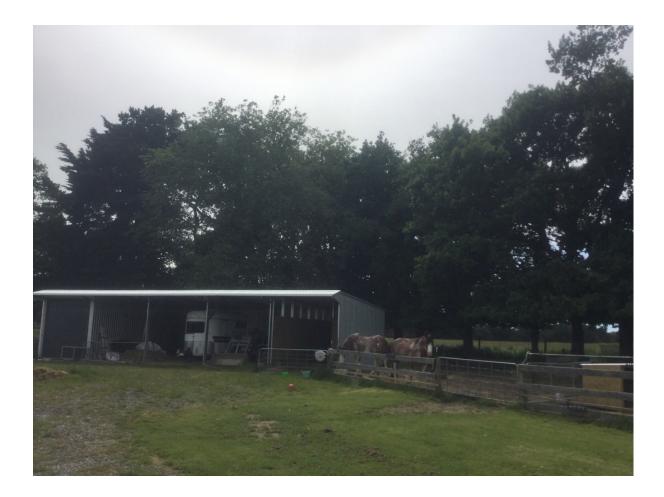

## WAIMAKARIRI DISTRICT COUNCIL

| I                               | NOTABLE TREE S | SITES IN T                                                                                                                           | HE WAIMAKA                  | RIRI DISTRICT            |                       |  |
|---------------------------------|----------------|--------------------------------------------------------------------------------------------------------------------------------------|-----------------------------|--------------------------|-----------------------|--|
| Site Number:                    |                | TREE05                                                                                                                               | 57                          | Approximate Ag           | Approximate Age: 100+ |  |
| Assessment Date:                |                | 21/11/2019                                                                                                                           |                             |                          |                       |  |
| Previous assessment number:     |                | N/A                                                                                                                                  |                             |                          |                       |  |
| Site Species:                   |                | English Oak (Quercus robur)<br>Montery Cypress (Cupressus macrocarpa)<br>London Plane ( <i>latanus x acerifolia</i> )                |                             |                          |                       |  |
| Site Address:                   |                | 76 Gatehouse Lane Woodend                                                                                                            |                             |                          |                       |  |
| Valuation Number:               |                | 2159168006                                                                                                                           |                             |                          |                       |  |
| Legal Description:              |                | LOT 5 DP 396889                                                                                                                      |                             |                          |                       |  |
| Comments at time of assessment: |                | Resident confirms that trees were planted pre 1900<br>by the original Waiora Estate owner. Approx. 43 x<br>Oaks, 1 x Mac, 1 x Plane. |                             |                          |                       |  |
| Points:                         |                | 174                                                                                                                                  |                             |                          |                       |  |
| Latitude:                       |                | -43.3093304054                                                                                                                       |                             |                          |                       |  |
| Longitude:                      |                | 172.657639235                                                                                                                        |                             |                          |                       |  |
|                                 |                | Breakdow                                                                                                                             | n of Points:                |                          |                       |  |
| Health Condition:               |                |                                                                                                                                      | Amenity – Community Benefit |                          |                       |  |
| Age:                            | 100+           | 27                                                                                                                                   | Statue:                     | 21 to 26 (m)             | 21                    |  |
| Form:                           | Good           | 15                                                                                                                                   | Visibility:                 | 0. (km)                  | 3                     |  |
| Occurrence:                     | Common         | 9                                                                                                                                    | Proximity:                  | Parkland                 | 9                     |  |
| Vigour &<br>Vitality:           | Very Good      | 21                                                                                                                                   | Role:                       | Significant              | 21                    |  |
| Function:                       | Significant    | 21                                                                                                                                   | Climatic<br>Influence:      | Significant              | 21                    |  |
|                                 |                |                                                                                                                                      | Statue:                     |                          |                       |  |
|                                 |                |                                                                                                                                      | Historic:                   | Age 100+,<br>Association | 6                     |  |
| Sub Total:                      |                | 93                                                                                                                                   |                             | Sub Total:               | 81                    |  |