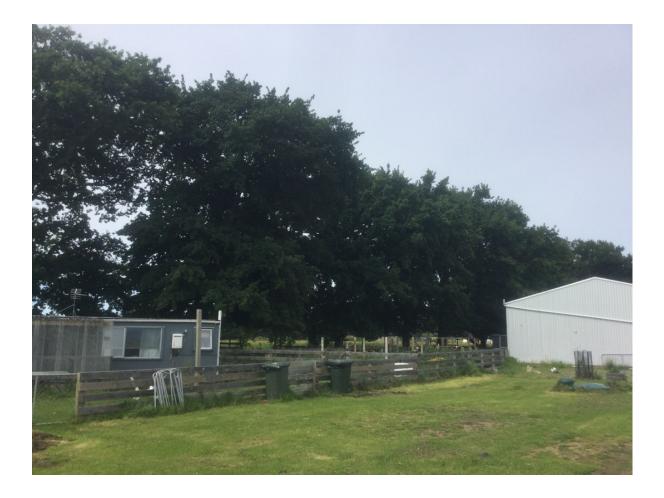

## WAIMAKARIRI DISTRICT COUNCIL

| I                               | NOTABLE TREE S | SITES IN T                                                                                                                           | HE WAIMAKA                  | RIRI DISTRICT            |                       |  |
|---------------------------------|----------------|--------------------------------------------------------------------------------------------------------------------------------------|-----------------------------|--------------------------|-----------------------|--|
| Site Number:                    |                | TREE05                                                                                                                               | 57                          | Approximate Ag           | Approximate Age: 100+ |  |
| Assessment Date:                |                | 21/11/2019                                                                                                                           |                             |                          |                       |  |
| Previous assessment number:     |                | N/A                                                                                                                                  |                             |                          |                       |  |
| Site Species:                   |                | English Oak (Quercus robur)<br>Montery Cypress (Cupressus macrocarpa)<br>London Plane ( <i>latanus x acerifolia</i> )                |                             |                          |                       |  |
| Site Address:                   |                | 76 Gatehouse Lane Woodend                                                                                                            |                             |                          |                       |  |
| Valuation Number:               |                | 2159168006                                                                                                                           |                             |                          |                       |  |
| Legal Description:              |                | LOT 5 DP 396889                                                                                                                      |                             |                          |                       |  |
| Comments at time of assessment: |                | Resident confirms that trees were planted pre 1900<br>by the original Waiora Estate owner. Approx. 43 x<br>Oaks, 1 x Mac, 1 x Plane. |                             |                          |                       |  |
| Points:                         |                | 174                                                                                                                                  |                             |                          |                       |  |
| Latitude:                       |                | -43.3093304054                                                                                                                       |                             |                          |                       |  |
| Longitude:                      |                | 172.657639235                                                                                                                        |                             |                          |                       |  |
|                                 |                | Breakdow                                                                                                                             | n of Points:                |                          |                       |  |
| Health Condition:               |                |                                                                                                                                      | Amenity – Community Benefit |                          |                       |  |
| Age:                            | 100+           | 27                                                                                                                                   | Statue:                     | 21 to 26 (m)             | 21                    |  |
| Form:                           | Good           | 15                                                                                                                                   | Visibility:                 | 0. (km)                  | 3                     |  |
| Occurrence:                     | Common         | 9                                                                                                                                    | Proximity:                  | Parkland                 | 9                     |  |
| Vigour &<br>Vitality:           | Very Good      | 21                                                                                                                                   | Role:                       | Significant              | 21                    |  |
| Function:                       | Significant    | 21                                                                                                                                   | Climatic<br>Influence:      | Significant              | 21                    |  |
|                                 |                |                                                                                                                                      | Statue:                     |                          |                       |  |
|                                 |                |                                                                                                                                      | Historic:                   | Age 100+,<br>Association | 6                     |  |
| Sub Total:                      |                | 93                                                                                                                                   |                             | Sub Total:               | 81                    |  |