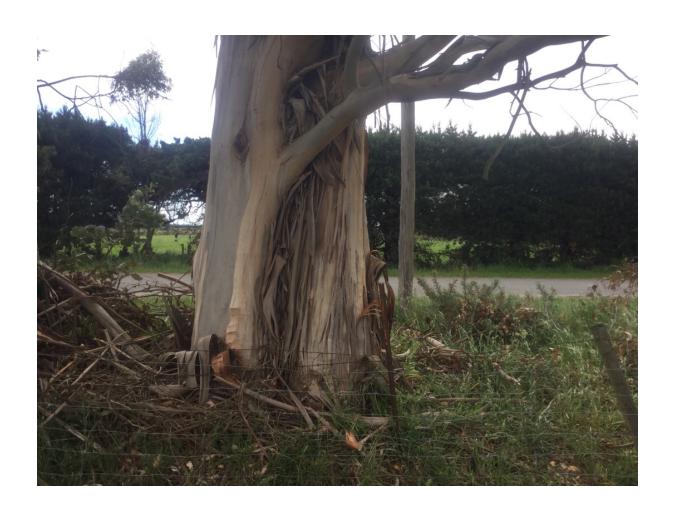

## WAIMAKARIRI DISTRICT COUNCIL

| !                               | NOTABLE TREE S | SITES IN T                                                                                                                                                                                                                                | HE WAIMAKA                  | ARIRI DISTRICT       |    |
|---------------------------------|----------------|-------------------------------------------------------------------------------------------------------------------------------------------------------------------------------------------------------------------------------------------|-----------------------------|----------------------|----|
| Site Number:                    |                | TREE48                                                                                                                                                                                                                                    |                             | Approximate Age: 80+ |    |
| Assessment Date:                |                | 5/11/2019                                                                                                                                                                                                                                 |                             |                      |    |
| Previous assessment number:     |                | N/A                                                                                                                                                                                                                                       |                             |                      |    |
| Site Species:                   |                | Tasmanian Blue Gum (Eucalyptus globulus)                                                                                                                                                                                                  |                             |                      |    |
| Site Address:                   |                | 175 Harleston Road Sefton                                                                                                                                                                                                                 |                             |                      |    |
| Valuation Number:               |                | 2144026800                                                                                                                                                                                                                                |                             |                      |    |
| Legal Description:              |                | Lot 2 DP 353357                                                                                                                                                                                                                           |                             |                      |    |
| Comments at time of assessment: |                | Line of trees growing in close proximity to one another, planted by Sir Heaton Rhodes as a windbreak. Tree has a very one-sided crown due to repeated pruning for power lines on the road side of the tree. Some minor deadwood in crown. |                             |                      |    |
| Points:                         |                | 165                                                                                                                                                                                                                                       |                             |                      |    |
| Latitude:                       |                | -43.2335564901                                                                                                                                                                                                                            |                             |                      |    |
| Longitude:                      |                | 172.707434446                                                                                                                                                                                                                             |                             |                      |    |
|                                 | I              | Breakdow                                                                                                                                                                                                                                  | n of Points:                |                      |    |
| Health Condition:               |                |                                                                                                                                                                                                                                           | Amenity – Community Benefit |                      |    |
| Age:                            | 80+            | 21                                                                                                                                                                                                                                        | Statue:                     | Over 27 (m)          | 27 |
| Form:                           | Good           | 15                                                                                                                                                                                                                                        | Visibility:                 | 2 (km)               | 15 |
| Occurrence:                     | Common         | 9                                                                                                                                                                                                                                         | Proximity:                  | Group 10+            | 15 |
| Vigour &<br>Vitality:           | Good           | 15                                                                                                                                                                                                                                        | Role:                       | Important            | 15 |
| Function:                       | Important      | 15                                                                                                                                                                                                                                        | Climatic<br>Influence:      | Important            | 15 |
|                                 |                |                                                                                                                                                                                                                                           | Statue:                     |                      |    |
|                                 |                |                                                                                                                                                                                                                                           | Historic:                   | Association          | 3  |
| Sub Total:                      |                | <i>7</i> 5                                                                                                                                                                                                                                |                             | Sub Total:           | 90 |
|                                 |                | Tota                                                                                                                                                                                                                                      | l: 165                      |                      |    |