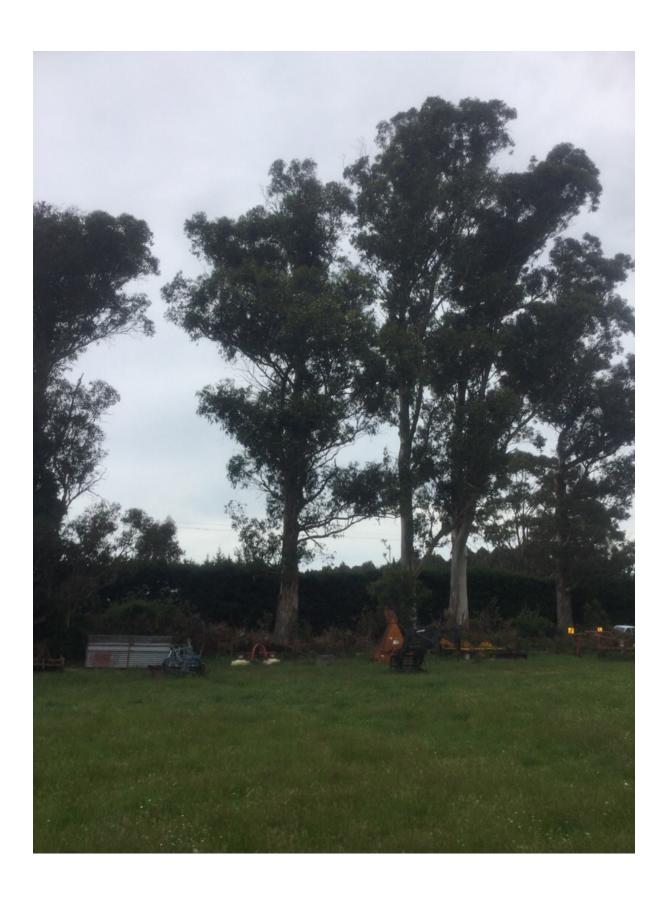

## WAIMAKARIRI DISTRICT COUNCIL

| !                               | NOTABLE TREE S | SITES IN T                                                                                                                                                                                                                                | HE WAIMAKA                  | ARIRI DISTRICT       |    |
|---------------------------------|----------------|-------------------------------------------------------------------------------------------------------------------------------------------------------------------------------------------------------------------------------------------|-----------------------------|----------------------|----|
| Site Number:                    |                | TREE48                                                                                                                                                                                                                                    |                             | Approximate Age: 80+ |    |
| Assessment Date:                |                | 5/11/2019                                                                                                                                                                                                                                 |                             |                      |    |
| Previous assessment number:     |                | N/A                                                                                                                                                                                                                                       |                             |                      |    |
| Site Species:                   |                | Tasmanian Blue Gum (Eucalyptus globulus)                                                                                                                                                                                                  |                             |                      |    |
| Site Address:                   |                | 175 Harleston Road Sefton                                                                                                                                                                                                                 |                             |                      |    |
| Valuation Number:               |                | 2144026800                                                                                                                                                                                                                                |                             |                      |    |
| Legal Description:              |                | Lot 2 DP 353357                                                                                                                                                                                                                           |                             |                      |    |
| Comments at time of assessment: |                | Line of trees growing in close proximity to one another, planted by Sir Heaton Rhodes as a windbreak. Tree has a very one-sided crown due to repeated pruning for power lines on the road side of the tree. Some minor deadwood in crown. |                             |                      |    |
| Points:                         |                | 165                                                                                                                                                                                                                                       |                             |                      |    |
| Latitude:                       |                | -43.2335564901                                                                                                                                                                                                                            |                             |                      |    |
| Longitude:                      |                | 172.707434446                                                                                                                                                                                                                             |                             |                      |    |
|                                 | I              | Breakdow                                                                                                                                                                                                                                  | n of Points:                |                      |    |
| Health Condition:               |                |                                                                                                                                                                                                                                           | Amenity – Community Benefit |                      |    |
| Age:                            | 80+            | 21                                                                                                                                                                                                                                        | Statue:                     | Over 27 (m)          | 27 |
| Form:                           | Good           | 15                                                                                                                                                                                                                                        | Visibility:                 | 2 (km)               | 15 |
| Occurrence:                     | Common         | 9                                                                                                                                                                                                                                         | Proximity:                  | Group 10+            | 15 |
| Vigour &<br>Vitality:           | Good           | 15                                                                                                                                                                                                                                        | Role:                       | Important            | 15 |
| Function:                       | Important      | 15                                                                                                                                                                                                                                        | Climatic<br>Influence:      | Important            | 15 |
|                                 |                |                                                                                                                                                                                                                                           | Statue:                     |                      |    |
|                                 |                |                                                                                                                                                                                                                                           | Historic:                   | Association          | 3  |
| Sub Total:                      |                | <i>7</i> 5                                                                                                                                                                                                                                |                             | Sub Total:           | 90 |
|                                 |                | Tota                                                                                                                                                                                                                                      | l: 165                      |                      |    |