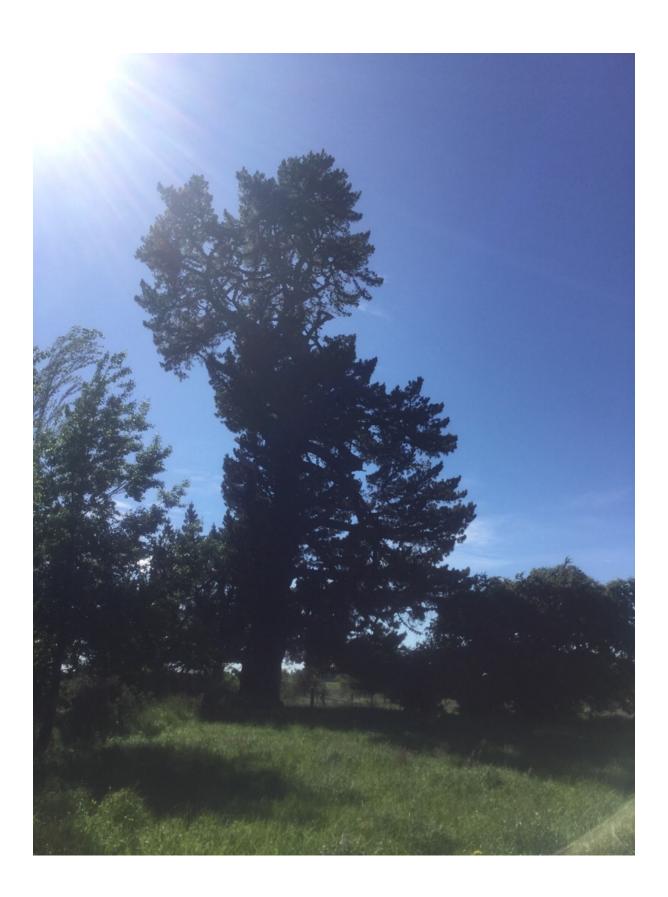

## WAIMAKARIRI DISTRICT COUNCIL

| ı                               | NOTABLE TREE S | SITES IN                                                                                                        | THE WAIMAKA                 | RIRI DISTRICT            |         |
|---------------------------------|----------------|-----------------------------------------------------------------------------------------------------------------|-----------------------------|--------------------------|---------|
| Site Number:                    |                | TREE0                                                                                                           | E030 Approximate Ag         |                          | e: 100+ |
| Assessment Date                 |                | 17/11/2019                                                                                                      |                             |                          |         |
| Previous assessment number:     |                | P038                                                                                                            |                             |                          |         |
| Site Species:                   |                | Monterey Pine (Pinus radiata)                                                                                   |                             |                          |         |
| Site Address:                   |                | 1368 Poyntzs Road, West Eyreton                                                                                 |                             |                          |         |
| Valuation Number:               |                | 2170008400                                                                                                      |                             |                          |         |
| Legal Description               |                | LOT 2 DP 349021                                                                                                 |                             |                          |         |
| Comments at time of assessment: |                | Large old pine tree on the Eastern boundary of the property. Tree has lost multiple large branches in the past. |                             |                          |         |
| Points:                         |                | 174                                                                                                             |                             |                          |         |
| Latitude:                       |                | -43.3358450939                                                                                                  |                             |                          |         |
| Longitude:                      |                | 172.335983366                                                                                                   |                             |                          |         |
|                                 |                | Breakdow                                                                                                        | n of Points:                |                          |         |
| Health Condition:               |                |                                                                                                                 | Amenity – Community Benefit |                          |         |
| Age:                            | 100+           | 27                                                                                                              | Statue:                     | Over 27 (m)              | 27      |
| Form:                           | Good           | 15                                                                                                              | Visibility:                 | 2 (km)                   | 15      |
| Occurrence:                     | Common         | 9                                                                                                               | Proximity:                  | Group 10+                | 15      |
| Vigour &<br>Vitality:           | Good           | 15                                                                                                              | Role:                       | Important                | 15      |
| Function:                       | Important      | 15                                                                                                              | Climatic<br>Influence:      | Important                | 15      |
|                                 |                |                                                                                                                 | Statue:                     |                          |         |
|                                 |                |                                                                                                                 | Historic                    | Age 100+,<br>Association | 6       |
| Sub Total:                      |                | 81                                                                                                              |                             | Sub Total:               |         |
|                                 | 1              | Tota                                                                                                            | al: 174                     | -                        |         |