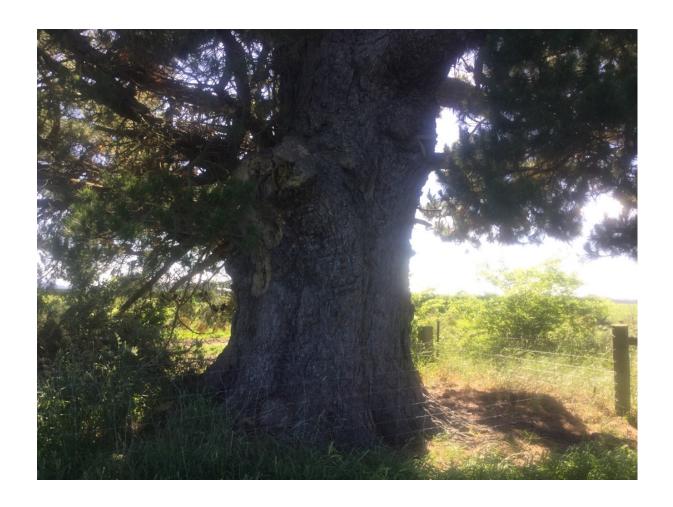

## WAIMAKARIRI DISTRICT COUNCIL

| ı                               | NOTABLE TREE S | SITES IN                                                                                                        | THE WAIMAKA                 | RIRI DISTRICT            |         |
|---------------------------------|----------------|-----------------------------------------------------------------------------------------------------------------|-----------------------------|--------------------------|---------|
| Site Number:                    |                | TREE0                                                                                                           | E030 Approximate Ag         |                          | e: 100+ |
| Assessment Date                 |                | 17/11/2019                                                                                                      |                             |                          |         |
| Previous assessment number:     |                | P038                                                                                                            |                             |                          |         |
| Site Species:                   |                | Monterey Pine (Pinus radiata)                                                                                   |                             |                          |         |
| Site Address:                   |                | 1368 Poyntzs Road, West Eyreton                                                                                 |                             |                          |         |
| Valuation Number:               |                | 2170008400                                                                                                      |                             |                          |         |
| Legal Description               |                | LOT 2 DP 349021                                                                                                 |                             |                          |         |
| Comments at time of assessment: |                | Large old pine tree on the Eastern boundary of the property. Tree has lost multiple large branches in the past. |                             |                          |         |
| Points:                         |                | 174                                                                                                             |                             |                          |         |
| Latitude:                       |                | -43.3358450939                                                                                                  |                             |                          |         |
| Longitude:                      |                | 172.335983366                                                                                                   |                             |                          |         |
|                                 |                | Breakdow                                                                                                        | n of Points:                |                          |         |
| Health Condition:               |                |                                                                                                                 | Amenity – Community Benefit |                          |         |
| Age:                            | 100+           | 27                                                                                                              | Statue:                     | Over 27 (m)              | 27      |
| Form:                           | Good           | 15                                                                                                              | Visibility:                 | 2 (km)                   | 15      |
| Occurrence:                     | Common         | 9                                                                                                               | Proximity:                  | Group 10+                | 15      |
| Vigour &<br>Vitality:           | Good           | 15                                                                                                              | Role:                       | Important                | 15      |
| Function:                       | Important      | 15                                                                                                              | Climatic<br>Influence:      | Important                | 15      |
|                                 |                |                                                                                                                 | Statue:                     |                          |         |
|                                 |                |                                                                                                                 | Historic                    | Age 100+,<br>Association | 6       |
| Sub Total:                      |                | 81                                                                                                              |                             | Sub Total:               |         |
|                                 | 1              | Tota                                                                                                            | al: 174                     | -                        |         |