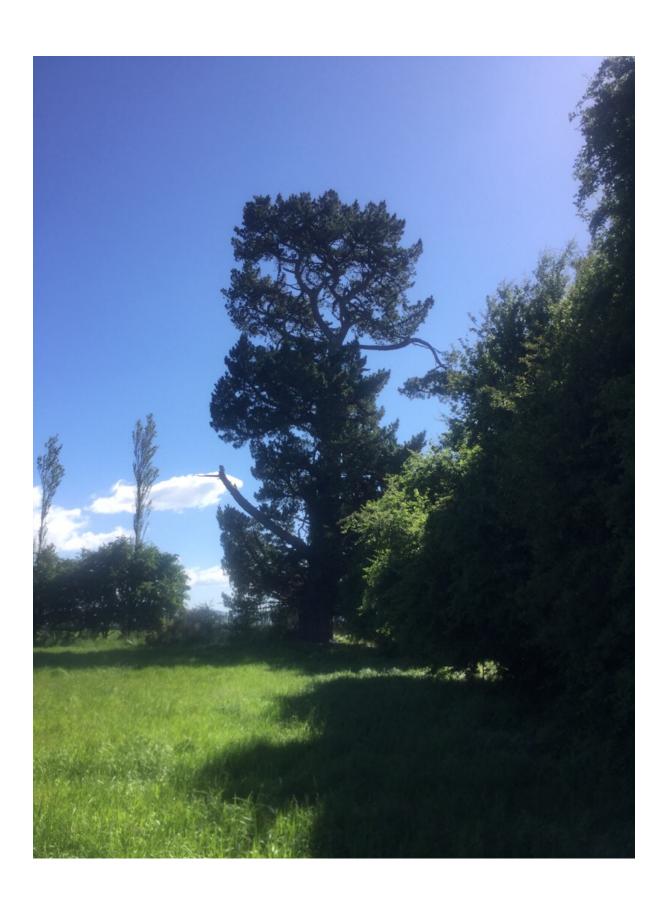

## WAIMAKARIRI DISTRICT COUNCIL

| ı                               | NOTABLE TREE S | SITES IN                                                                                                        | THE WAIMAKA                 | RIRI DISTRICT            |         |
|---------------------------------|----------------|-----------------------------------------------------------------------------------------------------------------|-----------------------------|--------------------------|---------|
| Site Number:                    |                | TREE0                                                                                                           | E030 Approximate Ag         |                          | e: 100+ |
| Assessment Date                 |                | 17/11/2019                                                                                                      |                             |                          |         |
| Previous assessment number:     |                | P038                                                                                                            |                             |                          |         |
| Site Species:                   |                | Monterey Pine (Pinus radiata)                                                                                   |                             |                          |         |
| Site Address:                   |                | 1368 Poyntzs Road, West Eyreton                                                                                 |                             |                          |         |
| Valuation Number:               |                | 2170008400                                                                                                      |                             |                          |         |
| Legal Description               |                | LOT 2 DP 349021                                                                                                 |                             |                          |         |
| Comments at time of assessment: |                | Large old pine tree on the Eastern boundary of the property. Tree has lost multiple large branches in the past. |                             |                          |         |
| Points:                         |                | 174                                                                                                             |                             |                          |         |
| Latitude:                       |                | -43.3358450939                                                                                                  |                             |                          |         |
| Longitude:                      |                | 172.335983366                                                                                                   |                             |                          |         |
|                                 |                | Breakdow                                                                                                        | n of Points:                |                          |         |
| Health Condition:               |                |                                                                                                                 | Amenity – Community Benefit |                          |         |
| Age:                            | 100+           | 27                                                                                                              | Statue:                     | Over 27 (m)              | 27      |
| Form:                           | Good           | 15                                                                                                              | Visibility:                 | 2 (km)                   | 15      |
| Occurrence:                     | Common         | 9                                                                                                               | Proximity:                  | Group 10+                | 15      |
| Vigour &<br>Vitality:           | Good           | 15                                                                                                              | Role:                       | Important                | 15      |
| Function:                       | Important      | 15                                                                                                              | Climatic<br>Influence:      | Important                | 15      |
|                                 |                |                                                                                                                 | Statue:                     |                          |         |
|                                 |                |                                                                                                                 | Historic                    | Age 100+,<br>Association | 6       |
| Sub Total:                      |                | 81                                                                                                              |                             | Sub Total:               |         |
|                                 | 1              | Tota                                                                                                            | al: 174                     | -                        |         |