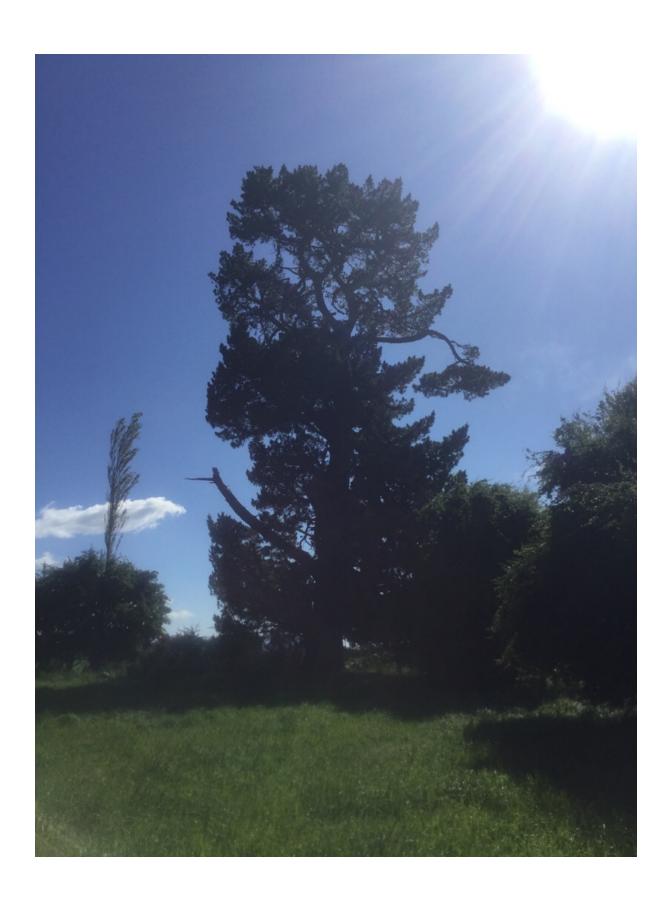

## WAIMAKARIRI DISTRICT COUNCIL

| ı                               | NOTABLE TREE S | SITES IN                                                                                                        | THE WAIMAKA                 | RIRI DISTRICT            |         |
|---------------------------------|----------------|-----------------------------------------------------------------------------------------------------------------|-----------------------------|--------------------------|---------|
| Site Number:                    |                | TREE0                                                                                                           | E030 Approximate Ag         |                          | e: 100+ |
| Assessment Date                 |                | 17/11/2019                                                                                                      |                             |                          |         |
| Previous assessment number:     |                | P038                                                                                                            |                             |                          |         |
| Site Species:                   |                | Monterey Pine (Pinus radiata)                                                                                   |                             |                          |         |
| Site Address:                   |                | 1368 Poyntzs Road, West Eyreton                                                                                 |                             |                          |         |
| Valuation Number:               |                | 2170008400                                                                                                      |                             |                          |         |
| Legal Description               |                | LOT 2 DP 349021                                                                                                 |                             |                          |         |
| Comments at time of assessment: |                | Large old pine tree on the Eastern boundary of the property. Tree has lost multiple large branches in the past. |                             |                          |         |
| Points:                         |                | 174                                                                                                             |                             |                          |         |
| Latitude:                       |                | -43.3358450939                                                                                                  |                             |                          |         |
| Longitude:                      |                | 172.335983366                                                                                                   |                             |                          |         |
|                                 |                | Breakdow                                                                                                        | n of Points:                |                          |         |
| Health Condition:               |                |                                                                                                                 | Amenity – Community Benefit |                          |         |
| Age:                            | 100+           | 27                                                                                                              | Statue:                     | Over 27 (m)              | 27      |
| Form:                           | Good           | 15                                                                                                              | Visibility:                 | 2 (km)                   | 15      |
| Occurrence:                     | Common         | 9                                                                                                               | Proximity:                  | Group 10+                | 15      |
| Vigour &<br>Vitality:           | Good           | 15                                                                                                              | Role:                       | Important                | 15      |
| Function:                       | Important      | 15                                                                                                              | Climatic<br>Influence:      | Important                | 15      |
|                                 |                |                                                                                                                 | Statue:                     |                          |         |
|                                 |                |                                                                                                                 | Historic                    | Age 100+,<br>Association | 6       |
| Sub Total:                      |                | 81                                                                                                              |                             | Sub Total:               |         |
|                                 | 1              | Tota                                                                                                            | al: 174                     | -                        |         |