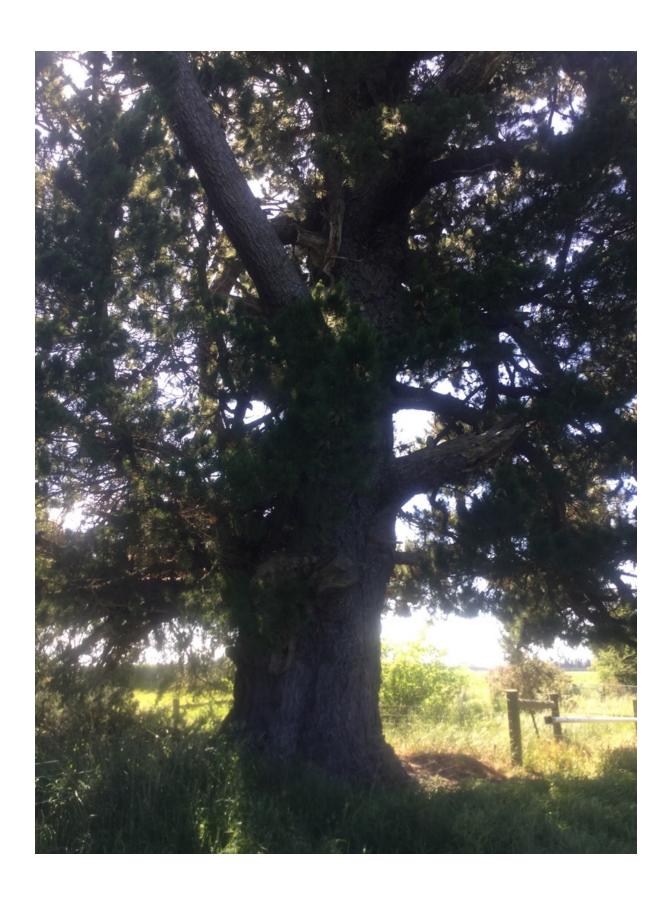

## WAIMAKARIRI DISTRICT COUNCIL

| ı                               | NOTABLE TREE S | SITES IN                                                                                                        | THE WAIMAKA                 | RIRI DISTRICT            |         |
|---------------------------------|----------------|-----------------------------------------------------------------------------------------------------------------|-----------------------------|--------------------------|---------|
| Site Number:                    |                | TREE0                                                                                                           | E030 Approximate Ag         |                          | e: 100+ |
| Assessment Date                 |                | 17/11/2019                                                                                                      |                             |                          |         |
| Previous assessment number:     |                | P038                                                                                                            |                             |                          |         |
| Site Species:                   |                | Monterey Pine (Pinus radiata)                                                                                   |                             |                          |         |
| Site Address:                   |                | 1368 Poyntzs Road, West Eyreton                                                                                 |                             |                          |         |
| Valuation Number:               |                | 2170008400                                                                                                      |                             |                          |         |
| Legal Description               |                | LOT 2 DP 349021                                                                                                 |                             |                          |         |
| Comments at time of assessment: |                | Large old pine tree on the Eastern boundary of the property. Tree has lost multiple large branches in the past. |                             |                          |         |
| Points:                         |                | 174                                                                                                             |                             |                          |         |
| Latitude:                       |                | -43.3358450939                                                                                                  |                             |                          |         |
| Longitude:                      |                | 172.335983366                                                                                                   |                             |                          |         |
|                                 |                | Breakdow                                                                                                        | n of Points:                |                          |         |
| Health Condition:               |                |                                                                                                                 | Amenity – Community Benefit |                          |         |
| Age:                            | 100+           | 27                                                                                                              | Statue:                     | Over 27 (m)              | 27      |
| Form:                           | Good           | 15                                                                                                              | Visibility:                 | 2 (km)                   | 15      |
| Occurrence:                     | Common         | 9                                                                                                               | Proximity:                  | Group 10+                | 15      |
| Vigour &<br>Vitality:           | Good           | 15                                                                                                              | Role:                       | Important                | 15      |
| Function:                       | Important      | 15                                                                                                              | Climatic<br>Influence:      | Important                | 15      |
|                                 |                |                                                                                                                 | Statue:                     |                          |         |
|                                 |                |                                                                                                                 | Historic                    | Age 100+,<br>Association | 6       |
| Sub Total:                      |                | 81                                                                                                              |                             | Sub Total:               |         |
|                                 | 1              | Tota                                                                                                            | al: 174                     | -                        |         |