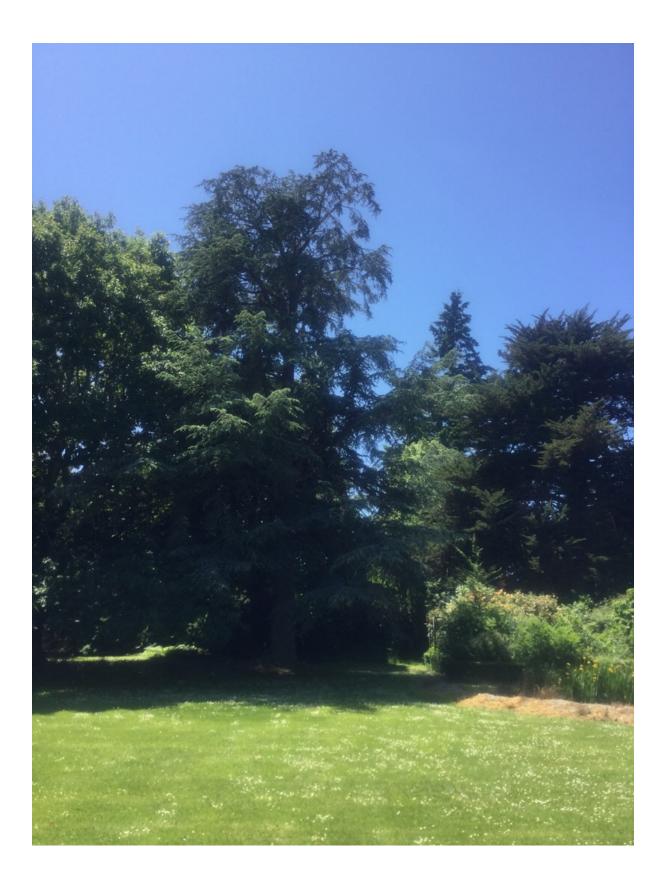

## WAIMAKARIRI DISTRICT COUNCIL

|                                 | NOTABLE TREE S |                                                                                                                                                                                                                                   |                             | ARIRI DISTRICT           |    |
|---------------------------------|----------------|-----------------------------------------------------------------------------------------------------------------------------------------------------------------------------------------------------------------------------------|-----------------------------|--------------------------|----|
| Site Number:                    |                | TREE02                                                                                                                                                                                                                            | 2                           | Approximate Age: 100+    |    |
| Assessment Date                 |                | 25/11/2019                                                                                                                                                                                                                        |                             |                          |    |
| Previous assessment number:     |                | P027                                                                                                                                                                                                                              |                             |                          |    |
| Site Species:                   |                | Blue Atlantic Cedar (Cedrus atlantica Glauca)                                                                                                                                                                                     |                             |                          |    |
| Site Address:                   |                | 21 Jacksons Road, Ohoka                                                                                                                                                                                                           |                             |                          |    |
| Valuation Number:               |                | 2174055200                                                                                                                                                                                                                        |                             |                          |    |
| Legal Description               |                | LOT 1 DP 81869                                                                                                                                                                                                                    |                             |                          |    |
| Comments at time of assessment: |                | Tree planted as part of the original landscaping for<br>Ohoka Homestead which was built circa. 1872.<br>Fantastic specimen tree. Some minor lateral<br>suppression on the Western side of the canopy due to<br>adjacent Oak tree. |                             |                          |    |
| Points:                         |                | 180                                                                                                                                                                                                                               |                             |                          |    |
| Latitude:                       |                | -43.3832363213                                                                                                                                                                                                                    |                             |                          |    |
| Longitude:                      |                | 172.567811385                                                                                                                                                                                                                     |                             |                          |    |
|                                 |                | Breakdowr                                                                                                                                                                                                                         | n of Points:                |                          |    |
| Health Condition:               |                |                                                                                                                                                                                                                                   | Amenity – Community Benefit |                          |    |
| Age:                            | 100+           | 27                                                                                                                                                                                                                                | Statue:                     | 15 to 20 (m)             | 15 |
| Form:                           | Very Good      | 21                                                                                                                                                                                                                                | Visibility:                 | 0. (km)                  | 3  |
| Occurrence:                     | Infrequent     | 15                                                                                                                                                                                                                                | Proximity:                  | Parkland                 | 9  |
| Vigour &<br>Vitality:           | Very Good      | 21                                                                                                                                                                                                                                | Role:                       | Significant              | 21 |
| Function:                       | Significant    | 21                                                                                                                                                                                                                                | Climatic<br>Influence:      | Significant              | 21 |
|                                 |                |                                                                                                                                                                                                                                   | Statue:                     |                          |    |
|                                 |                |                                                                                                                                                                                                                                   | Historic                    | Age 100+,<br>Association | 6  |
|                                 | Sub Total:     | 105                                                                                                                                                                                                                               | Sub Total: 75               |                          | 75 |
|                                 |                | Tota                                                                                                                                                                                                                              | I: 180                      | · · · · · ·              |    |