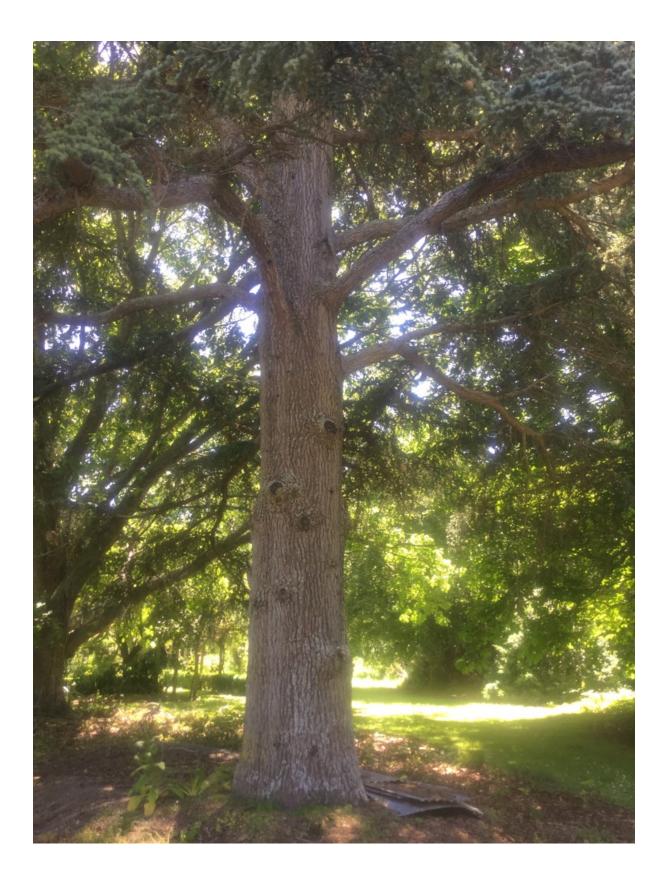

## WAIMAKARIRI DISTRICT COUNCIL

|                                 | NOTABLE TREE S |                                                                                                                                                                                                                                   |                             | ARIRI DISTRICT           |    |
|---------------------------------|----------------|-----------------------------------------------------------------------------------------------------------------------------------------------------------------------------------------------------------------------------------|-----------------------------|--------------------------|----|
| Site Number:                    |                | TREE02                                                                                                                                                                                                                            | 2                           | Approximate Age: 100+    |    |
| Assessment Date                 |                | 25/11/2019                                                                                                                                                                                                                        |                             |                          |    |
| Previous assessment number:     |                | P027                                                                                                                                                                                                                              |                             |                          |    |
| Site Species:                   |                | Blue Atlantic Cedar (Cedrus atlantica Glauca)                                                                                                                                                                                     |                             |                          |    |
| Site Address:                   |                | 21 Jacksons Road, Ohoka                                                                                                                                                                                                           |                             |                          |    |
| Valuation Number:               |                | 2174055200                                                                                                                                                                                                                        |                             |                          |    |
| Legal Description               |                | LOT 1 DP 81869                                                                                                                                                                                                                    |                             |                          |    |
| Comments at time of assessment: |                | Tree planted as part of the original landscaping for<br>Ohoka Homestead which was built circa. 1872.<br>Fantastic specimen tree. Some minor lateral<br>suppression on the Western side of the canopy due to<br>adjacent Oak tree. |                             |                          |    |
| Points:                         |                | 180                                                                                                                                                                                                                               |                             |                          |    |
| Latitude:                       |                | -43.3832363213                                                                                                                                                                                                                    |                             |                          |    |
| Longitude:                      |                | 172.567811385                                                                                                                                                                                                                     |                             |                          |    |
|                                 |                | Breakdowr                                                                                                                                                                                                                         | n of Points:                |                          |    |
| Health Condition:               |                |                                                                                                                                                                                                                                   | Amenity – Community Benefit |                          |    |
| Age:                            | 100+           | 27                                                                                                                                                                                                                                | Statue:                     | 15 to 20 (m)             | 15 |
| Form:                           | Very Good      | 21                                                                                                                                                                                                                                | Visibility:                 | 0. (km)                  | 3  |
| Occurrence:                     | Infrequent     | 15                                                                                                                                                                                                                                | Proximity:                  | Parkland                 | 9  |
| Vigour &<br>Vitality:           | Very Good      | 21                                                                                                                                                                                                                                | Role:                       | Significant              | 21 |
| Function:                       | Significant    | 21                                                                                                                                                                                                                                | Climatic<br>Influence:      | Significant              | 21 |
|                                 |                |                                                                                                                                                                                                                                   | Statue:                     |                          |    |
|                                 |                |                                                                                                                                                                                                                                   | Historic                    | Age 100+,<br>Association | 6  |
|                                 | Sub Total:     | 105                                                                                                                                                                                                                               | Sub Total: 75               |                          | 75 |
|                                 |                | Tota                                                                                                                                                                                                                              | I: 180                      | · · · · · ·              |    |