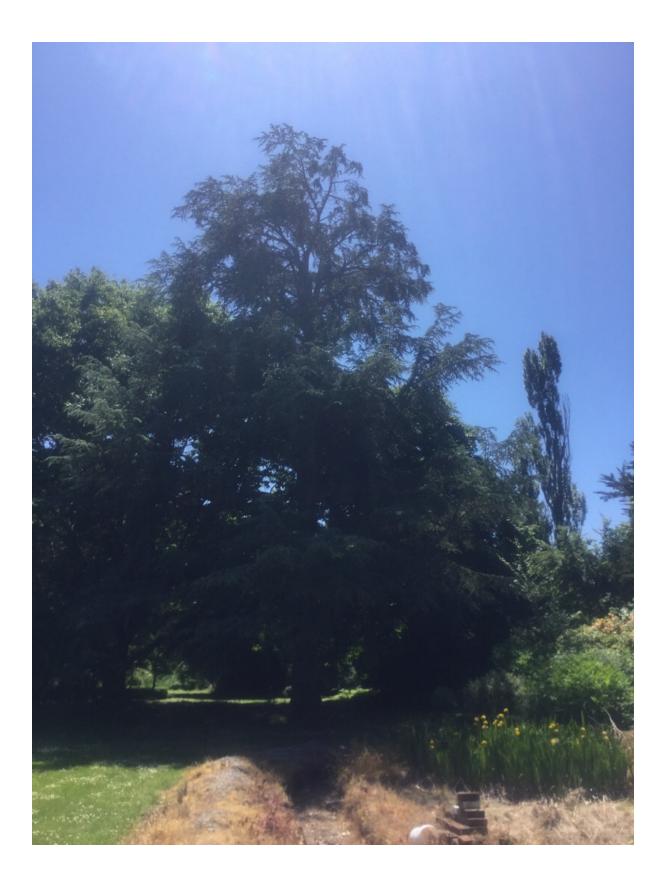

## WAIMAKARIRI DISTRICT COUNCIL

|                                 | NOTABLE TREE S |                                                                                                                                                                                                                                   |                             | ARIRI DISTRICT           |    |
|---------------------------------|----------------|-----------------------------------------------------------------------------------------------------------------------------------------------------------------------------------------------------------------------------------|-----------------------------|--------------------------|----|
| Site Number:                    |                | TREE02                                                                                                                                                                                                                            | 2                           | Approximate Age: 100+    |    |
| Assessment Date                 |                | 25/11/2019                                                                                                                                                                                                                        |                             |                          |    |
| Previous assessment number:     |                | P027                                                                                                                                                                                                                              |                             |                          |    |
| Site Species:                   |                | Blue Atlantic Cedar (Cedrus atlantica Glauca)                                                                                                                                                                                     |                             |                          |    |
| Site Address:                   |                | 21 Jacksons Road, Ohoka                                                                                                                                                                                                           |                             |                          |    |
| Valuation Number:               |                | 2174055200                                                                                                                                                                                                                        |                             |                          |    |
| Legal Description               |                | LOT 1 DP 81869                                                                                                                                                                                                                    |                             |                          |    |
| Comments at time of assessment: |                | Tree planted as part of the original landscaping for<br>Ohoka Homestead which was built circa. 1872.<br>Fantastic specimen tree. Some minor lateral<br>suppression on the Western side of the canopy due to<br>adjacent Oak tree. |                             |                          |    |
| Points:                         |                | 180                                                                                                                                                                                                                               |                             |                          |    |
| Latitude:                       |                | -43.3832363213                                                                                                                                                                                                                    |                             |                          |    |
| Longitude:                      |                | 172.567811385                                                                                                                                                                                                                     |                             |                          |    |
|                                 |                | Breakdowr                                                                                                                                                                                                                         | n of Points:                |                          |    |
| Health Condition:               |                |                                                                                                                                                                                                                                   | Amenity – Community Benefit |                          |    |
| Age:                            | 100+           | 27                                                                                                                                                                                                                                | Statue:                     | 15 to 20 (m)             | 15 |
| Form:                           | Very Good      | 21                                                                                                                                                                                                                                | Visibility:                 | 0. (km)                  | 3  |
| Occurrence:                     | Infrequent     | 15                                                                                                                                                                                                                                | Proximity:                  | Parkland                 | 9  |
| Vigour &<br>Vitality:           | Very Good      | 21                                                                                                                                                                                                                                | Role:                       | Significant              | 21 |
| Function:                       | Significant    | 21                                                                                                                                                                                                                                | Climatic<br>Influence:      | Significant              | 21 |
|                                 |                |                                                                                                                                                                                                                                   | Statue:                     |                          |    |
|                                 |                |                                                                                                                                                                                                                                   | Historic                    | Age 100+,<br>Association | 6  |
|                                 | Sub Total:     | 105                                                                                                                                                                                                                               | Sub Total: 75               |                          | 75 |
|                                 |                | Tota                                                                                                                                                                                                                              | I: 180                      | · · · · · ·              |    |