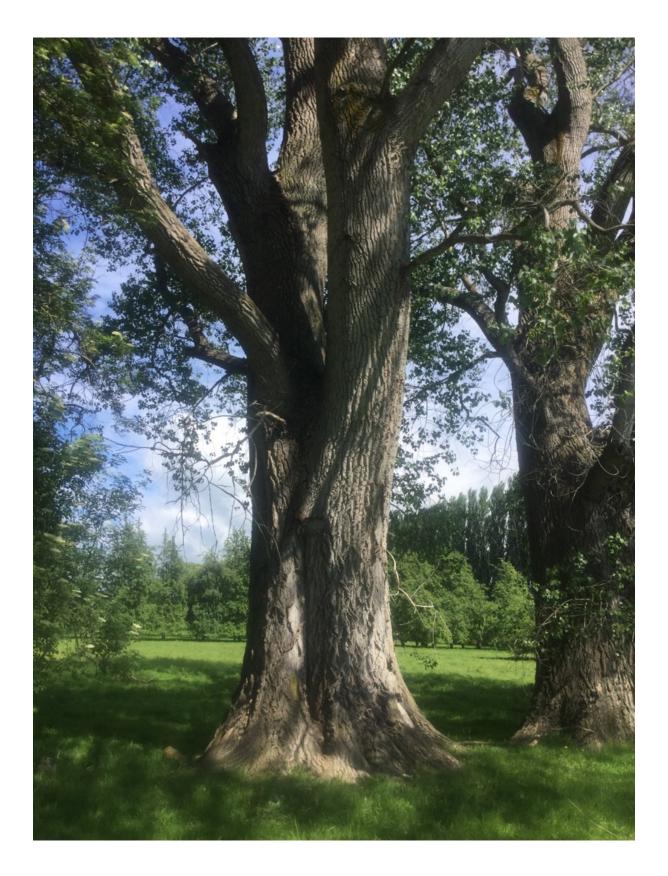

## **WAIMAKARIRI DISTRICT COUNCIL**

| ı                               | NOTABLE TREE S | SITES IN T                                                                                                                                                                                                                                                                                                                                                                                  | HE WAIMAKA                  | ARIRI DISTRICT           |     |
|---------------------------------|----------------|---------------------------------------------------------------------------------------------------------------------------------------------------------------------------------------------------------------------------------------------------------------------------------------------------------------------------------------------------------------------------------------------|-----------------------------|--------------------------|-----|
| Site Number:                    |                | TREE01                                                                                                                                                                                                                                                                                                                                                                                      | 3                           | Approximate Age: 100+    |     |
| Assessment Date                 |                | 14/11/2019                                                                                                                                                                                                                                                                                                                                                                                  |                             |                          |     |
| Previous assessment number:     |                | P018                                                                                                                                                                                                                                                                                                                                                                                        |                             |                          |     |
| Site Species:                   |                | Black Poplar ( <i>Populus nigra</i> )                                                                                                                                                                                                                                                                                                                                                       |                             |                          |     |
| Site Address:                   |                | 431 Tuahiwi Road, Tuahiwi                                                                                                                                                                                                                                                                                                                                                                   |                             |                          |     |
| Valuation Number:               |                | 2161126500                                                                                                                                                                                                                                                                                                                                                                                  |                             |                          |     |
| Legal Description               |                | LOT 1 DP 20189                                                                                                                                                                                                                                                                                                                                                                              |                             |                          |     |
| Comments at time of assessment: |                | Tree is growing within 1m of adjacent very large Poplar tree and has some lateral suppression, leaving the crown very one-sided. Tree has lost several large branches in the past. This tree has been awarded Historic/Association points due to its connection with Canon Stack. I understand that this tree was planted post WW1 and no later than 1920 from stock imported by the Canon. |                             |                          |     |
| Points:                         |                | 195                                                                                                                                                                                                                                                                                                                                                                                         |                             |                          |     |
| Latitude:                       |                | -43.3173207878                                                                                                                                                                                                                                                                                                                                                                              |                             |                          |     |
| Longitude:                      |                | 172.634174265                                                                                                                                                                                                                                                                                                                                                                               |                             |                          |     |
|                                 | 1              | Breakdow                                                                                                                                                                                                                                                                                                                                                                                    | n of Points:                |                          |     |
| Health Condition:               |                |                                                                                                                                                                                                                                                                                                                                                                                             | Amenity – Community Benefit |                          |     |
| Age:                            | 100+           | 27                                                                                                                                                                                                                                                                                                                                                                                          | Statue:                     | Over 27 (m)              | 27  |
| Form:                           | Good           | 15                                                                                                                                                                                                                                                                                                                                                                                          | Visibility:                 | 2 (km)                   | 15  |
| Occurrence:                     | Common         | 9                                                                                                                                                                                                                                                                                                                                                                                           | Proximity:                  | Group 10+                | 15  |
| Vigour &<br>Vitality:           | Good           | 15                                                                                                                                                                                                                                                                                                                                                                                          | Role:                       | Significant              | 21  |
| Function:                       | Significant    | 21                                                                                                                                                                                                                                                                                                                                                                                          | Climatic<br>Influence:      | Significant              | 21  |
|                                 |                |                                                                                                                                                                                                                                                                                                                                                                                             | Statue:                     | Feature                  | 3   |
|                                 |                |                                                                                                                                                                                                                                                                                                                                                                                             | Historic                    | Age 100+,<br>Association | 6   |
| Sub Total:                      |                | 87                                                                                                                                                                                                                                                                                                                                                                                          |                             | Sub Total:               | 108 |
|                                 |                | Tota                                                                                                                                                                                                                                                                                                                                                                                        | l: 195                      |                          |     |