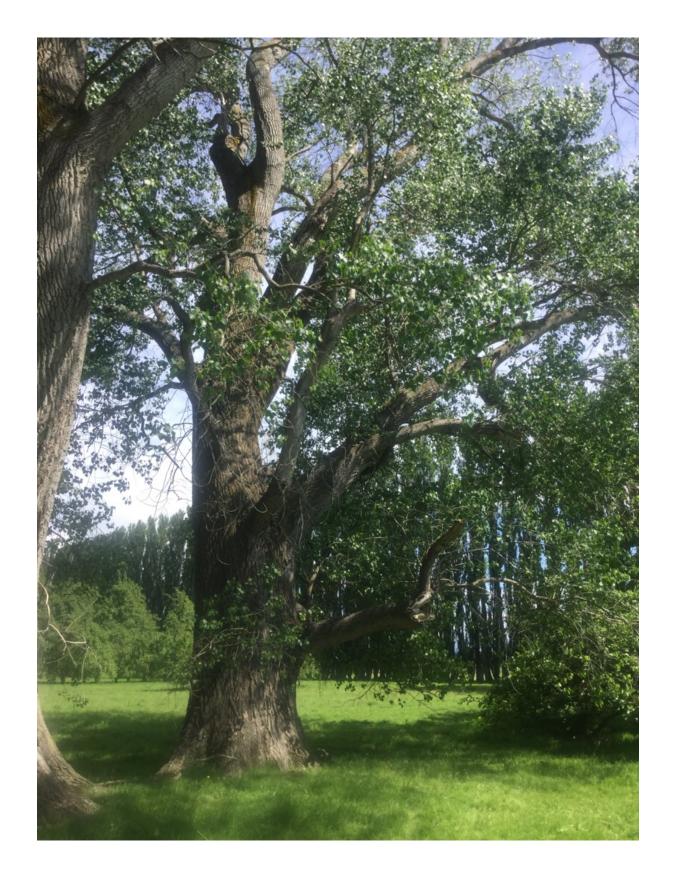

## **WAIMAKARIRI DISTRICT COUNCIL**

| ı                               | NOTABLE TREE S | SITES IN T                                                                                                                                                                                                                                                                                                                                                                                  | HE WAIMAKA                  | ARIRI DISTRICT           |     |
|---------------------------------|----------------|---------------------------------------------------------------------------------------------------------------------------------------------------------------------------------------------------------------------------------------------------------------------------------------------------------------------------------------------------------------------------------------------|-----------------------------|--------------------------|-----|
| Site Number:                    |                | TREE01                                                                                                                                                                                                                                                                                                                                                                                      | 3                           | Approximate Age: 100+    |     |
| Assessment Date                 |                | 14/11/2019                                                                                                                                                                                                                                                                                                                                                                                  |                             |                          |     |
| Previous assessment number:     |                | P018                                                                                                                                                                                                                                                                                                                                                                                        |                             |                          |     |
| Site Species:                   |                | Black Poplar ( <i>Populus nigra</i> )                                                                                                                                                                                                                                                                                                                                                       |                             |                          |     |
| Site Address:                   |                | 431 Tuahiwi Road, Tuahiwi                                                                                                                                                                                                                                                                                                                                                                   |                             |                          |     |
| Valuation Number:               |                | 2161126500                                                                                                                                                                                                                                                                                                                                                                                  |                             |                          |     |
| Legal Description               |                | LOT 1 DP 20189                                                                                                                                                                                                                                                                                                                                                                              |                             |                          |     |
| Comments at time of assessment: |                | Tree is growing within 1m of adjacent very large Poplar tree and has some lateral suppression, leaving the crown very one-sided. Tree has lost several large branches in the past. This tree has been awarded Historic/Association points due to its connection with Canon Stack. I understand that this tree was planted post WW1 and no later than 1920 from stock imported by the Canon. |                             |                          |     |
| Points:                         |                | 195                                                                                                                                                                                                                                                                                                                                                                                         |                             |                          |     |
| Latitude:                       |                | -43.3173207878                                                                                                                                                                                                                                                                                                                                                                              |                             |                          |     |
| Longitude:                      |                | 172.634174265                                                                                                                                                                                                                                                                                                                                                                               |                             |                          |     |
|                                 | 1              | Breakdow                                                                                                                                                                                                                                                                                                                                                                                    | n of Points:                |                          |     |
| Health Condition:               |                |                                                                                                                                                                                                                                                                                                                                                                                             | Amenity – Community Benefit |                          |     |
| Age:                            | 100+           | 27                                                                                                                                                                                                                                                                                                                                                                                          | Statue:                     | Over 27 (m)              | 27  |
| Form:                           | Good           | 15                                                                                                                                                                                                                                                                                                                                                                                          | Visibility:                 | 2 (km)                   | 15  |
| Occurrence:                     | Common         | 9                                                                                                                                                                                                                                                                                                                                                                                           | Proximity:                  | Group 10+                | 15  |
| Vigour &<br>Vitality:           | Good           | 15                                                                                                                                                                                                                                                                                                                                                                                          | Role:                       | Significant              | 21  |
| Function:                       | Significant    | 21                                                                                                                                                                                                                                                                                                                                                                                          | Climatic<br>Influence:      | Significant              | 21  |
|                                 |                |                                                                                                                                                                                                                                                                                                                                                                                             | Statue:                     | Feature                  | 3   |
|                                 |                |                                                                                                                                                                                                                                                                                                                                                                                             | Historic                    | Age 100+,<br>Association | 6   |
| Sub Total:                      |                | 87                                                                                                                                                                                                                                                                                                                                                                                          |                             | Sub Total:               | 108 |
|                                 |                | Tota                                                                                                                                                                                                                                                                                                                                                                                        | l: 195                      |                          |     |