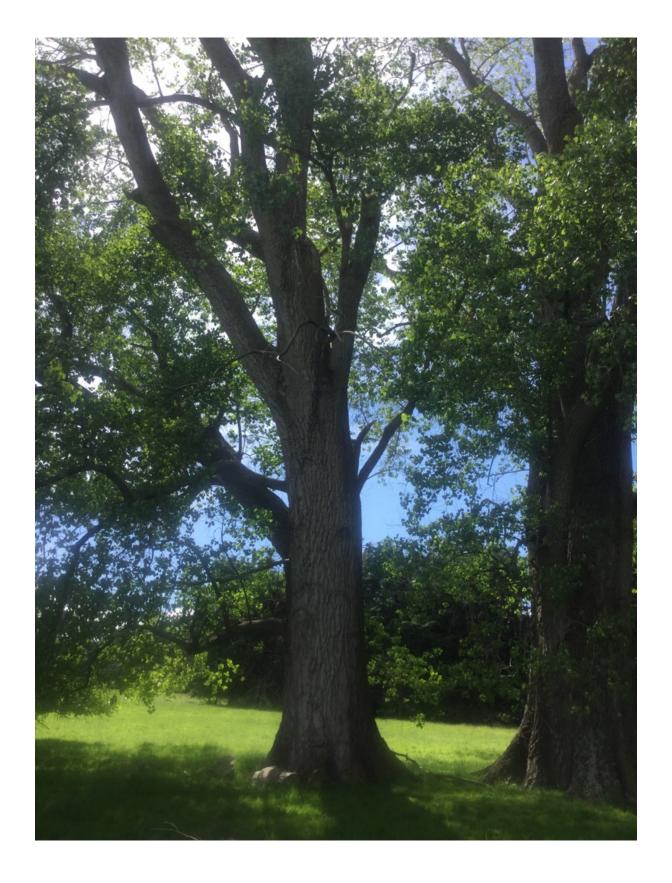

## **WAIMAKARIRI DISTRICT COUNCIL**

| ı                               | NOTABLE TREE S | SITES IN T                                                                                                                                                                                                                                                                                                                                                                                  | HE WAIMAKA                  | ARIRI DISTRICT           |     |
|---------------------------------|----------------|---------------------------------------------------------------------------------------------------------------------------------------------------------------------------------------------------------------------------------------------------------------------------------------------------------------------------------------------------------------------------------------------|-----------------------------|--------------------------|-----|
| Site Number:                    |                | TREE01                                                                                                                                                                                                                                                                                                                                                                                      | 3                           | Approximate Age: 100+    |     |
| Assessment Date                 |                | 14/11/2019                                                                                                                                                                                                                                                                                                                                                                                  |                             |                          |     |
| Previous assessment number:     |                | P018                                                                                                                                                                                                                                                                                                                                                                                        |                             |                          |     |
| Site Species:                   |                | Black Poplar ( <i>Populus nigra</i> )                                                                                                                                                                                                                                                                                                                                                       |                             |                          |     |
| Site Address:                   |                | 431 Tuahiwi Road, Tuahiwi                                                                                                                                                                                                                                                                                                                                                                   |                             |                          |     |
| Valuation Number:               |                | 2161126500                                                                                                                                                                                                                                                                                                                                                                                  |                             |                          |     |
| Legal Description               |                | LOT 1 DP 20189                                                                                                                                                                                                                                                                                                                                                                              |                             |                          |     |
| Comments at time of assessment: |                | Tree is growing within 1m of adjacent very large Poplar tree and has some lateral suppression, leaving the crown very one-sided. Tree has lost several large branches in the past. This tree has been awarded Historic/Association points due to its connection with Canon Stack. I understand that this tree was planted post WW1 and no later than 1920 from stock imported by the Canon. |                             |                          |     |
| Points:                         |                | 195                                                                                                                                                                                                                                                                                                                                                                                         |                             |                          |     |
| Latitude:                       |                | -43.3173207878                                                                                                                                                                                                                                                                                                                                                                              |                             |                          |     |
| Longitude:                      |                | 172.634174265                                                                                                                                                                                                                                                                                                                                                                               |                             |                          |     |
|                                 | 1              | Breakdow                                                                                                                                                                                                                                                                                                                                                                                    | n of Points:                |                          |     |
| Health Condition:               |                |                                                                                                                                                                                                                                                                                                                                                                                             | Amenity – Community Benefit |                          |     |
| Age:                            | 100+           | 27                                                                                                                                                                                                                                                                                                                                                                                          | Statue:                     | Over 27 (m)              | 27  |
| Form:                           | Good           | 15                                                                                                                                                                                                                                                                                                                                                                                          | Visibility:                 | 2 (km)                   | 15  |
| Occurrence:                     | Common         | 9                                                                                                                                                                                                                                                                                                                                                                                           | Proximity:                  | Group 10+                | 15  |
| Vigour &<br>Vitality:           | Good           | 15                                                                                                                                                                                                                                                                                                                                                                                          | Role:                       | Significant              | 21  |
| Function:                       | Significant    | 21                                                                                                                                                                                                                                                                                                                                                                                          | Climatic<br>Influence:      | Significant              | 21  |
|                                 |                |                                                                                                                                                                                                                                                                                                                                                                                             | Statue:                     | Feature                  | 3   |
|                                 |                |                                                                                                                                                                                                                                                                                                                                                                                             | Historic                    | Age 100+,<br>Association | 6   |
| Sub Total:                      |                | 87                                                                                                                                                                                                                                                                                                                                                                                          |                             | Sub Total:               | 108 |
|                                 |                | Tota                                                                                                                                                                                                                                                                                                                                                                                        | l: 195                      |                          |     |