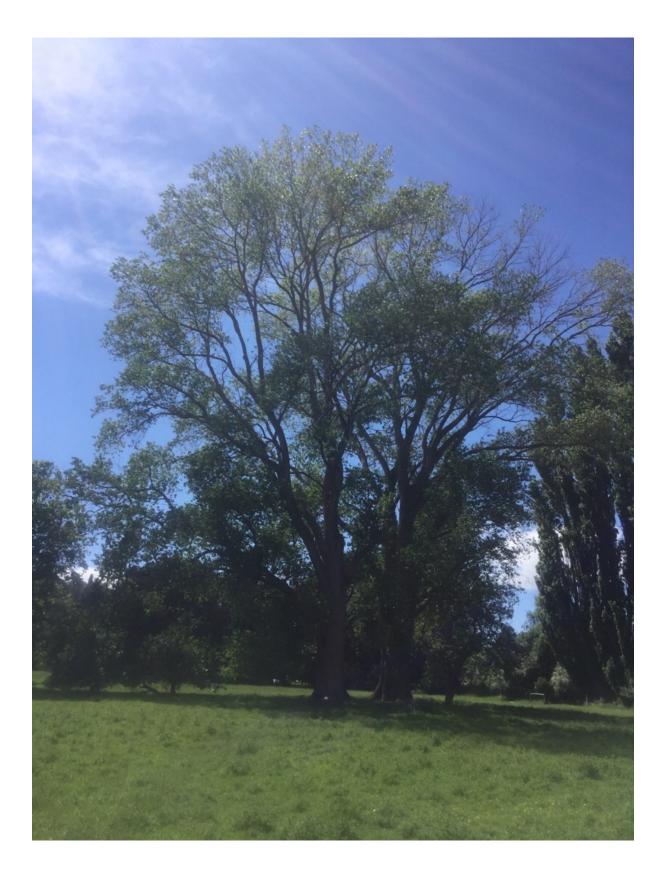

## **WAIMAKARIRI DISTRICT COUNCIL**

| ı                               | NOTABLE TREE S | SITES IN T                                                                                                                                                                                                                                                                                                                                                                                  | HE WAIMAKA                  | ARIRI DISTRICT           |     |
|---------------------------------|----------------|---------------------------------------------------------------------------------------------------------------------------------------------------------------------------------------------------------------------------------------------------------------------------------------------------------------------------------------------------------------------------------------------|-----------------------------|--------------------------|-----|
| Site Number:                    |                | TREE01                                                                                                                                                                                                                                                                                                                                                                                      | 3                           | Approximate Age: 100+    |     |
| Assessment Date                 |                | 14/11/2019                                                                                                                                                                                                                                                                                                                                                                                  |                             |                          |     |
| Previous assessment number:     |                | P018                                                                                                                                                                                                                                                                                                                                                                                        |                             |                          |     |
| Site Species:                   |                | Black Poplar ( <i>Populus nigra</i> )                                                                                                                                                                                                                                                                                                                                                       |                             |                          |     |
| Site Address:                   |                | 431 Tuahiwi Road, Tuahiwi                                                                                                                                                                                                                                                                                                                                                                   |                             |                          |     |
| Valuation Number:               |                | 2161126500                                                                                                                                                                                                                                                                                                                                                                                  |                             |                          |     |
| Legal Description               |                | LOT 1 DP 20189                                                                                                                                                                                                                                                                                                                                                                              |                             |                          |     |
| Comments at time of assessment: |                | Tree is growing within 1m of adjacent very large Poplar tree and has some lateral suppression, leaving the crown very one-sided. Tree has lost several large branches in the past. This tree has been awarded Historic/Association points due to its connection with Canon Stack. I understand that this tree was planted post WW1 and no later than 1920 from stock imported by the Canon. |                             |                          |     |
| Points:                         |                | 195                                                                                                                                                                                                                                                                                                                                                                                         |                             |                          |     |
| Latitude:                       |                | -43.3173207878                                                                                                                                                                                                                                                                                                                                                                              |                             |                          |     |
| Longitude:                      |                | 172.634174265                                                                                                                                                                                                                                                                                                                                                                               |                             |                          |     |
|                                 | 1              | Breakdow                                                                                                                                                                                                                                                                                                                                                                                    | n of Points:                |                          |     |
| Health Condition:               |                |                                                                                                                                                                                                                                                                                                                                                                                             | Amenity – Community Benefit |                          |     |
| Age:                            | 100+           | 27                                                                                                                                                                                                                                                                                                                                                                                          | Statue:                     | Over 27 (m)              | 27  |
| Form:                           | Good           | 15                                                                                                                                                                                                                                                                                                                                                                                          | Visibility:                 | 2 (km)                   | 15  |
| Occurrence:                     | Common         | 9                                                                                                                                                                                                                                                                                                                                                                                           | Proximity:                  | Group 10+                | 15  |
| Vigour &<br>Vitality:           | Good           | 15                                                                                                                                                                                                                                                                                                                                                                                          | Role:                       | Significant              | 21  |
| Function:                       | Significant    | 21                                                                                                                                                                                                                                                                                                                                                                                          | Climatic<br>Influence:      | Significant              | 21  |
|                                 |                |                                                                                                                                                                                                                                                                                                                                                                                             | Statue:                     | Feature                  | 3   |
|                                 |                |                                                                                                                                                                                                                                                                                                                                                                                             | Historic                    | Age 100+,<br>Association | 6   |
| Sub Total:                      |                | 87                                                                                                                                                                                                                                                                                                                                                                                          |                             | Sub Total:               | 108 |
|                                 |                | Tota                                                                                                                                                                                                                                                                                                                                                                                        | l: 195                      |                          |     |