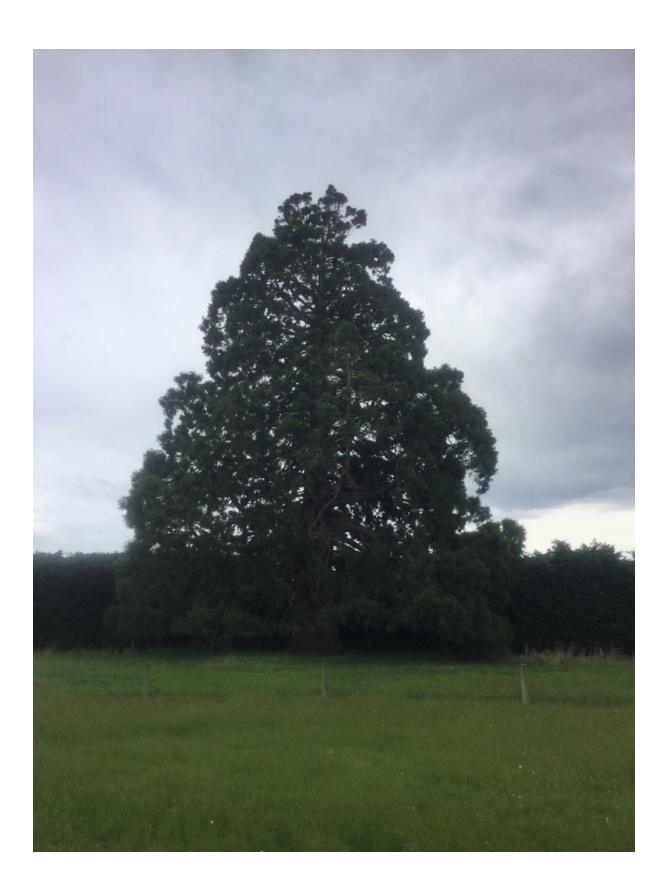

## WAIMAKARIRI DISTRICT COUNCIL

|                                 | NOTABLE TREE | SITES IN | THE WAIMAK                                                                                                    | ARIRI DISTRICT        |    |  |
|---------------------------------|--------------|----------|---------------------------------------------------------------------------------------------------------------|-----------------------|----|--|
| Site Number:                    |              | TREE0    | 04                                                                                                            | Approximate Age: 100+ |    |  |
| Assessment Date                 |              | 19/11/2  | 19/11/2019                                                                                                    |                       |    |  |
| Previous assessment number:     |              | P007     | P007                                                                                                          |                       |    |  |
| Site Species:                   |              | Giant R  | Giant Redwood (Sequoiadendron gigantium)                                                                      |                       |    |  |
| Site Address:                   |              | 1 Gateh  | 1 Gatehouse Lane, Woodend                                                                                     |                       |    |  |
| Valuation Number:               |              | 215916   | 2159168001                                                                                                    |                       |    |  |
| Legal Description               |              | LOT 1 I  | LOT 1 DP 329116                                                                                               |                       |    |  |
| Comments at time of assessment: |              |          | Associated with the original gatehouse of the Gresson Estate from the 1800's. Some deadwood within the crown. |                       |    |  |
| Points:                         |              | 198      | 198                                                                                                           |                       |    |  |
| Latitude:                       |              | -43.311  | -43.3117200189                                                                                                |                       |    |  |
| Longitude:                      |              | 172.649  | 172.649456821                                                                                                 |                       |    |  |
|                                 |              | Breakdow | n of Points:                                                                                                  |                       |    |  |
| Health Condit                   | tion:        |          | Amenity – Community Benefit                                                                                   |                       |    |  |
| Age:                            | 100+         | 27       | Statue:                                                                                                       | Over 27               | 27 |  |
| Form:                           | Very good    | 21       | Visibility:                                                                                                   | 1 (km)                | 9  |  |
| Occurrence:                     | Infrequent   | 15       | Proximity:                                                                                                    | Group 10T             | 15 |  |
| Vigour &<br>Vitality:           | Good         | 15       | Role:                                                                                                         | Significant           | 21 |  |
| Function:                       | Significant  | 21       | Climatic Influence:                                                                                           | Significant           | 21 |  |
|                                 |              |          | Statue:                                                                                                       |                       |    |  |
|                                 |              |          | Historic                                                                                                      | 100+ association      | 6  |  |
| Sub Total:                      |              | 99       | Sub Total:                                                                                                    | Sub Total:            |    |  |
|                                 |              | Tot      | al:198                                                                                                        |                       |    |  |