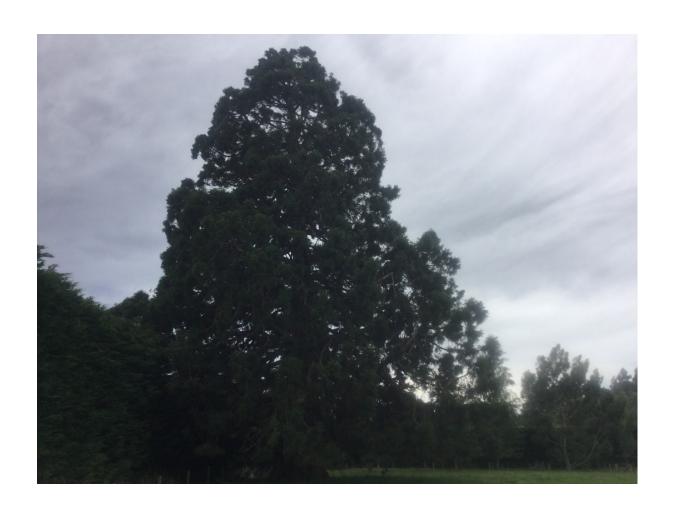

## WAIMAKARIRI DISTRICT COUNCIL

|                                 | NOTABLE TREE | SITES IN | THE WAIMAK                                                                                                    | ARIRI DISTRICT        |    |  |
|---------------------------------|--------------|----------|---------------------------------------------------------------------------------------------------------------|-----------------------|----|--|
| Site Number:                    |              | TREE0    | 04                                                                                                            | Approximate Age: 100+ |    |  |
| Assessment Date                 |              | 19/11/2  | 19/11/2019                                                                                                    |                       |    |  |
| Previous assessment number:     |              | P007     | P007                                                                                                          |                       |    |  |
| Site Species:                   |              | Giant R  | Giant Redwood (Sequoiadendron gigantium)                                                                      |                       |    |  |
| Site Address:                   |              | 1 Gateh  | 1 Gatehouse Lane, Woodend                                                                                     |                       |    |  |
| Valuation Number:               |              | 215916   | 2159168001                                                                                                    |                       |    |  |
| Legal Description               |              | LOT 1 I  | LOT 1 DP 329116                                                                                               |                       |    |  |
| Comments at time of assessment: |              |          | Associated with the original gatehouse of the Gresson Estate from the 1800's. Some deadwood within the crown. |                       |    |  |
| Points:                         |              | 198      | 198                                                                                                           |                       |    |  |
| Latitude:                       |              | -43.311  | -43.3117200189                                                                                                |                       |    |  |
| Longitude:                      |              | 172.649  | 172.649456821                                                                                                 |                       |    |  |
|                                 |              | Breakdow | n of Points:                                                                                                  |                       |    |  |
| Health Condit                   | tion:        |          | Amenity – Community Benefit                                                                                   |                       |    |  |
| Age:                            | 100+         | 27       | Statue:                                                                                                       | Over 27               | 27 |  |
| Form:                           | Very good    | 21       | Visibility:                                                                                                   | 1 (km)                | 9  |  |
| Occurrence:                     | Infrequent   | 15       | Proximity:                                                                                                    | Group 10T             | 15 |  |
| Vigour &<br>Vitality:           | Good         | 15       | Role:                                                                                                         | Significant           | 21 |  |
| Function:                       | Significant  | 21       | Climatic Influence:                                                                                           | Significant           | 21 |  |
|                                 |              |          | Statue:                                                                                                       |                       |    |  |
|                                 |              |          | Historic                                                                                                      | 100+ association      | 6  |  |
| Sub Total:                      |              | 99       | Sub Total:                                                                                                    | Sub Total:            |    |  |
|                                 |              | Tot      | al:198                                                                                                        |                       |    |  |