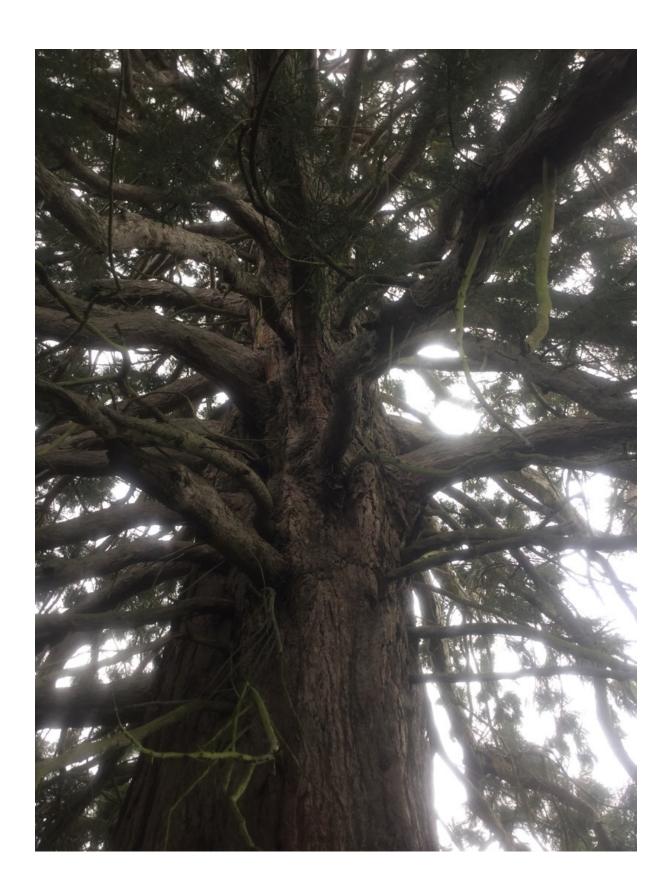

## WAIMAKARIRI DISTRICT COUNCIL

|                                 | NOTABLE TREE | SITES IN | THE WAIMAK                                                                                                    | ARIRI DISTRICT        |    |  |
|---------------------------------|--------------|----------|---------------------------------------------------------------------------------------------------------------|-----------------------|----|--|
| Site Number:                    |              | TREE0    | 04                                                                                                            | Approximate Age: 100+ |    |  |
| Assessment Date                 |              | 19/11/2  | 19/11/2019                                                                                                    |                       |    |  |
| Previous assessment number:     |              | P007     | P007                                                                                                          |                       |    |  |
| Site Species:                   |              | Giant R  | Giant Redwood (Sequoiadendron gigantium)                                                                      |                       |    |  |
| Site Address:                   |              | 1 Gateh  | 1 Gatehouse Lane, Woodend                                                                                     |                       |    |  |
| Valuation Number:               |              | 215916   | 2159168001                                                                                                    |                       |    |  |
| Legal Description               |              | LOT 1 I  | LOT 1 DP 329116                                                                                               |                       |    |  |
| Comments at time of assessment: |              |          | Associated with the original gatehouse of the Gresson Estate from the 1800's. Some deadwood within the crown. |                       |    |  |
| Points:                         |              | 198      | 198                                                                                                           |                       |    |  |
| Latitude:                       |              | -43.311  | -43.3117200189                                                                                                |                       |    |  |
| Longitude:                      |              | 172.649  | 172.649456821                                                                                                 |                       |    |  |
|                                 |              | Breakdow | n of Points:                                                                                                  |                       |    |  |
| Health Condit                   | tion:        |          | Amenity – Community Benefit                                                                                   |                       |    |  |
| Age:                            | 100+         | 27       | Statue:                                                                                                       | Over 27               | 27 |  |
| Form:                           | Very good    | 21       | Visibility:                                                                                                   | 1 (km)                | 9  |  |
| Occurrence:                     | Infrequent   | 15       | Proximity:                                                                                                    | Group 10T             | 15 |  |
| Vigour &<br>Vitality:           | Good         | 15       | Role:                                                                                                         | Significant           | 21 |  |
| Function:                       | Significant  | 21       | Climatic Influence:                                                                                           | Significant           | 21 |  |
|                                 |              |          | Statue:                                                                                                       |                       |    |  |
|                                 |              |          | Historic                                                                                                      | 100+ association      | 6  |  |
| Sub Total:                      |              | 99       | Sub Total:                                                                                                    | Sub Total:            |    |  |
|                                 |              | Tot      | al:198                                                                                                        |                       |    |  |