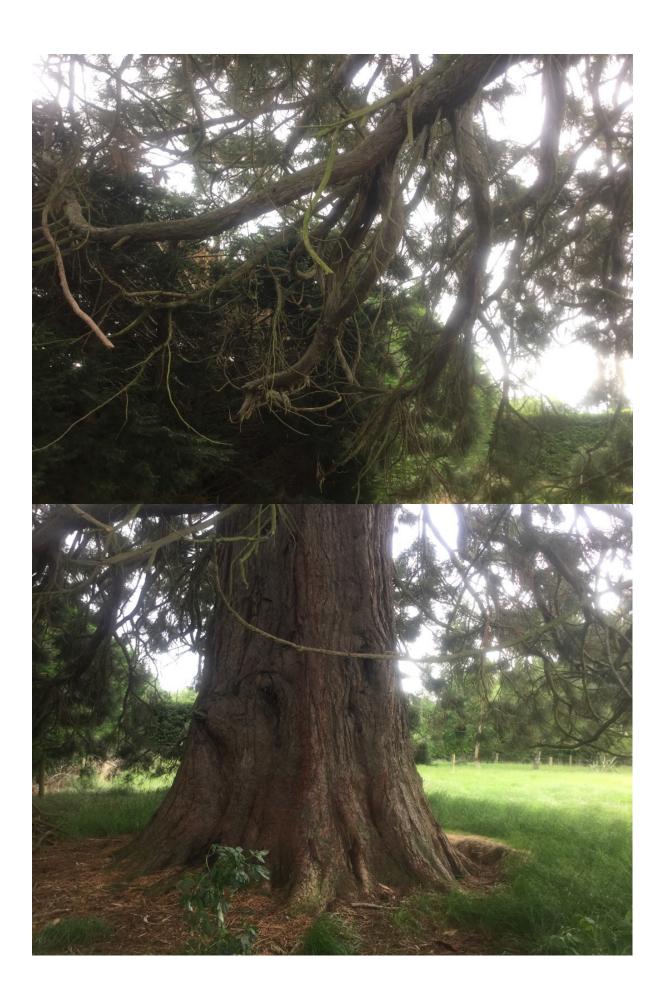

## WAIMAKARIRI DISTRICT COUNCIL

|                                 | NOTABLE TREE | SITES IN | THE WAIMAK                                                                                                    | ARIRI DISTRICT        |    |  |
|---------------------------------|--------------|----------|---------------------------------------------------------------------------------------------------------------|-----------------------|----|--|
| Site Number:                    |              | TREE0    | 04                                                                                                            | Approximate Age: 100+ |    |  |
| Assessment Date                 |              | 19/11/2  | 19/11/2019                                                                                                    |                       |    |  |
| Previous assessment number:     |              | P007     | P007                                                                                                          |                       |    |  |
| Site Species:                   |              | Giant R  | Giant Redwood (Sequoiadendron gigantium)                                                                      |                       |    |  |
| Site Address:                   |              | 1 Gateh  | 1 Gatehouse Lane, Woodend                                                                                     |                       |    |  |
| Valuation Number:               |              | 215916   | 2159168001                                                                                                    |                       |    |  |
| Legal Description               |              | LOT 1 I  | LOT 1 DP 329116                                                                                               |                       |    |  |
| Comments at time of assessment: |              |          | Associated with the original gatehouse of the Gresson Estate from the 1800's. Some deadwood within the crown. |                       |    |  |
| Points:                         |              | 198      | 198                                                                                                           |                       |    |  |
| Latitude:                       |              | -43.311  | -43.3117200189                                                                                                |                       |    |  |
| Longitude:                      |              | 172.649  | 172.649456821                                                                                                 |                       |    |  |
|                                 |              | Breakdow | n of Points:                                                                                                  |                       |    |  |
| Health Condit                   | tion:        |          | Amenity – Community Benefit                                                                                   |                       |    |  |
| Age:                            | 100+         | 27       | Statue:                                                                                                       | Over 27               | 27 |  |
| Form:                           | Very good    | 21       | Visibility:                                                                                                   | 1 (km)                | 9  |  |
| Occurrence:                     | Infrequent   | 15       | Proximity:                                                                                                    | Group 10T             | 15 |  |
| Vigour &<br>Vitality:           | Good         | 15       | Role:                                                                                                         | Significant           | 21 |  |
| Function:                       | Significant  | 21       | Climatic Influence:                                                                                           | Significant           | 21 |  |
|                                 |              |          | Statue:                                                                                                       |                       |    |  |
|                                 |              |          | Historic                                                                                                      | 100+ association      | 6  |  |
| Sub Total:                      |              | 99       | Sub Total:                                                                                                    | Sub Total:            |    |  |
|                                 |              | Tot      | al:198                                                                                                        |                       |    |  |