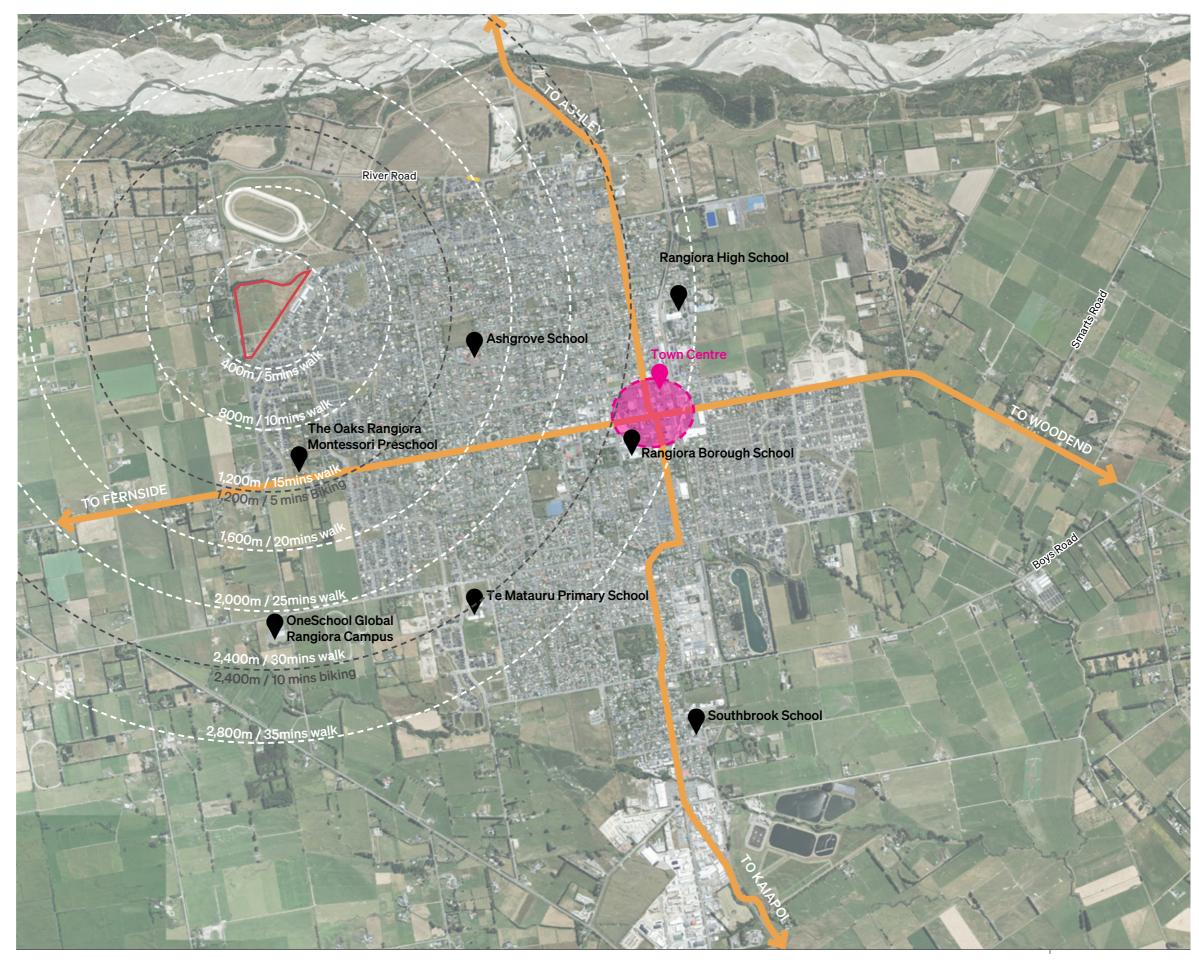

### Walkability and Biking Connections

 $\bigcirc$ 

Scale: 1:25,000 @ A3 Data Source: grip.co.nz