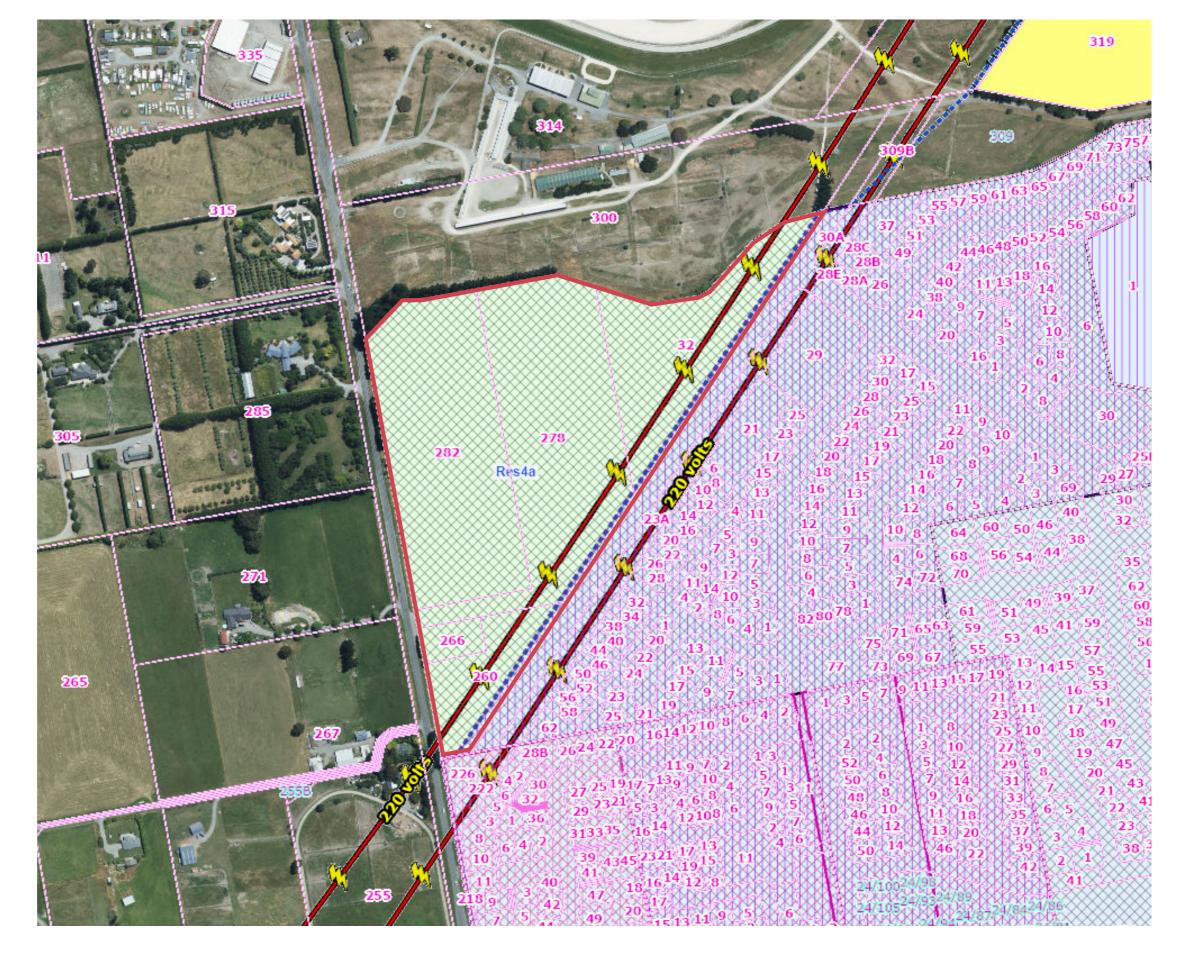

### Waimakariri District Council Zones - Operative District Plan

| Legend |                    |
|--------|--------------------|
|        | The Site           |
|        | Res4a              |
|        | RU (no fill)       |
|        | Res2a              |
|        | RES_Zoned          |
|        | Res4b              |
|        | ODP Required       |
|        | Limited Acces Road |
| _      | Transmition Lines  |

Scale 1:4,000 @ A3

Data Source: waimakariri.isoplan.co.nz