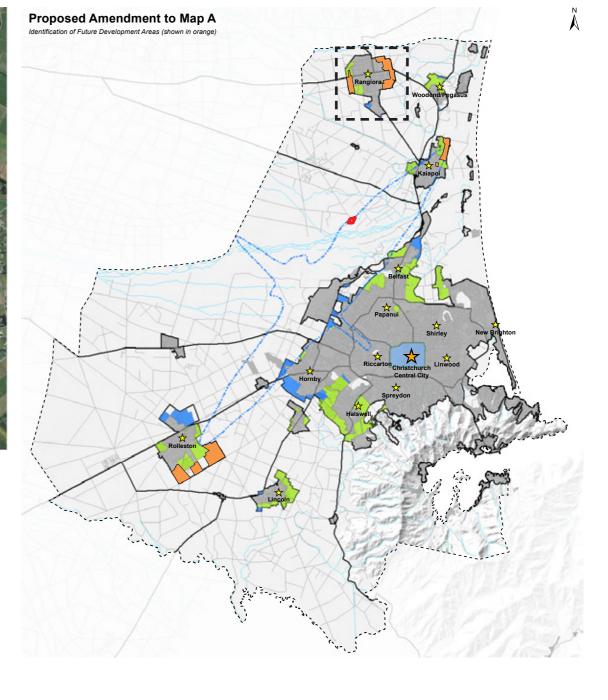

# Rangiora - Urban Limits

| Legend        |                                            |
|---------------|--------------------------------------------|
|               | Site                                       |
| $\bigstar$    | Key Activity Centre                        |
| $\Rightarrow$ | Christchurch Central City                  |
|               | Christchurch Central<br>Recovery Plan Area |
|               | Greenfield Priority Area -<br>Residential  |
|               | Greenfield Priority Area -<br>Business     |
| -             | Existing Urban Area                        |
|               | Projected Infrastructure<br>Boundary       |
|               | Future Development Areas                   |
|               | Rangiora Town Centre                       |

Scale: Not to Scale

Data Source: Map (Proposed Amendment to Map A):
Ecan.govt.nz

Subdivision Plan: Proposed Waimakariri District Plan