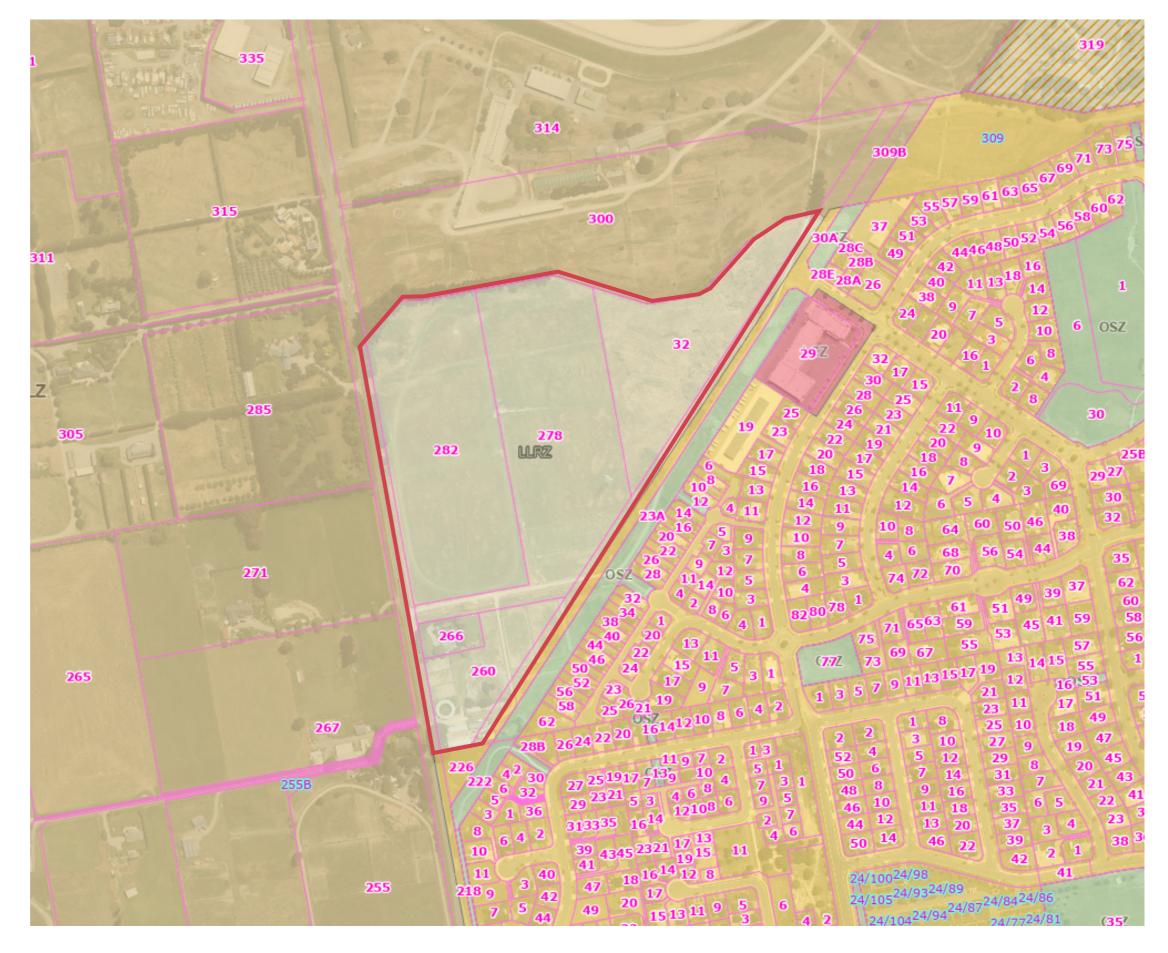

#### Waimakariri District Council Zones - Proposed District Plan

| Legend |                            |
|--------|----------------------------|
|        | The Site                   |
|        | Residential Lifestyle Zone |
|        | (RLZ)                      |
|        | Large Lot Residential Zone |
|        | (LLRZ)                     |
|        | MRZ - Variation 1          |
|        | Local Centre Zone (LCZ)    |
|        | Open Space Zone (OSZ)      |

Scale 1:4,000 @ A3

Data Source: waimakariri.isoplan.co.nz