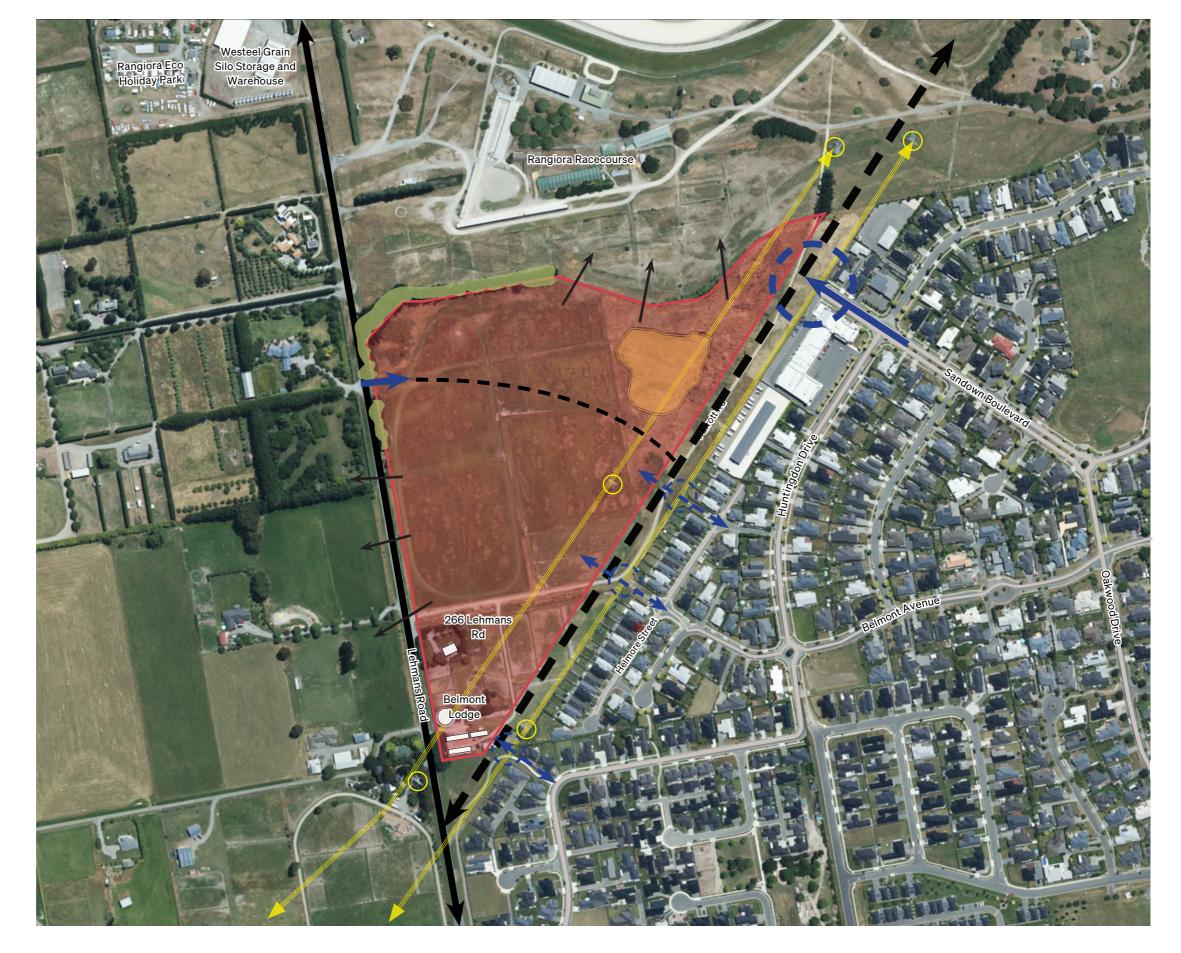

| Christchurch Central<br>Recovery Plan Area |
|               | Greenfield Priority Area -<br>Residential  |
|               | Greenfield Priority Area -<br>Business     |
| -             | Existing Urban Area                        |
|               | Projected Infrastructure<br>Boundary       |
|               | Future Development Areas                   |
|               | Rangiora Town Centre                       |







Scale: Not to Scale

Data Source: Map (Proposed Amendment to Map A):
Ecan.govt.nz

Subdivision Plan: Proposed Waimakariri District Plan

# Urban Structure and Key Road Connections







Scale: 1:25,000 @ A3 Data Source: grip.co.nz

### Walkability and Biking Connections





 $\bigcirc$ 

Scale: 1:25,000 @ A3 Data Source: grip.co.nz

#### Site Context Plan







### Site Contour Plan

| Legend |          |  |
|--------|----------|--|
|        | The Site |  |



(T)

Scale: 1:2,500 @ A3

Data Source: mapviewer.canterburymaps.govt.nz

### Waimakariri District Council Zones - Operative District Plan

| Legend |                    |
|--------|--------------------|
|        | The Site           |
|        | Res4a              |
|        | RU (no fill)       |
|        | Res2a              |
|        | RES_Zoned          |
|        | Res4b              |
|        | ODP Required       |
|        | Limited Acces Road |
| _      | Transmition Lines  |





Scale 1:4,000 @ A3

Data Source: waimakariri.isoplan.co.nz

#### Waimakariri District Council Zones - Proposed District Plan

| Legend |                            |
|--------|-----------------------