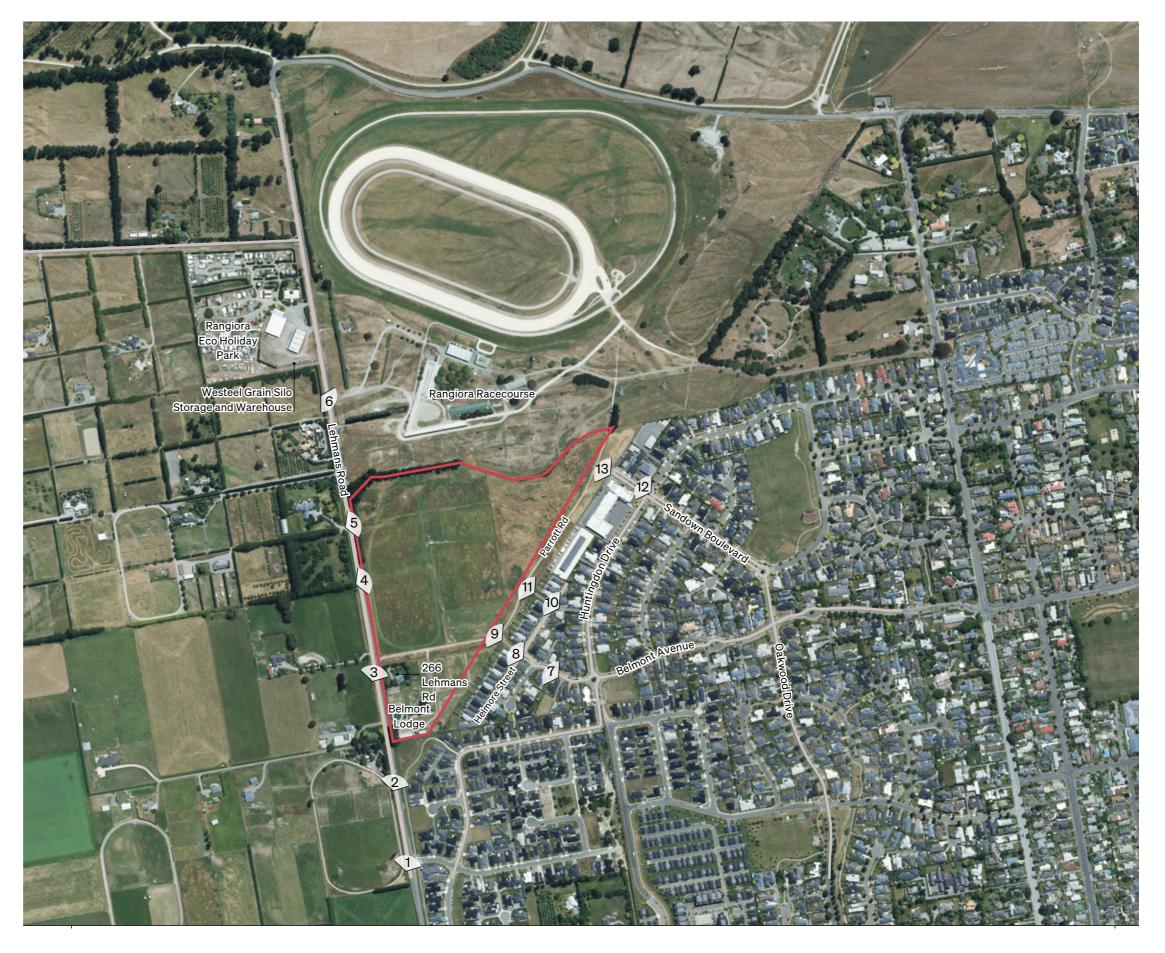

# Viewpoint Location Plan

| Legend |                    |
|--------|--------------------|
|        | The Site           |
|        |                    |
|        |                    |
|        | Viewpoint Location |
| 1      |                    |

Scale: 1:7,000 @ A3
Data Source: grip.co.nz

**Viewpoint Location 1:** Looking north along Lehmans Road 375m south of the site.

Viewpoint Location 2: Looking north along Lehmans Road over the transmission line corridor and associated corner reserve 230m south of the site.

Viewpoint Location 3: Looking northeast into the site from Lehmans Road

Viewpoint Location 4: Looking east into the site from Lehmans Road, adjacent the site boundary

Viewpoint Location 5: Looking north east into site from Lehmans Road, adjacent accessway into property at 285 Lehmans Road.

Viewpoint Location 6: Looking east into Rangiora Racecourse accessway from the Lehmans Road verge, 160m north of the site.

Viewpoint Location 7: Looking northwest towards the site from adjacent 11 Pimlico Place, 165m from the site.

Viewpoint Location 8: Looking northwest towards the site from adjacent 1 Payne Court, 100m from the site.

Viewpoint Location 9: Looking northwest towards the site from link reserve adjacent 30 and 32 Helmore Street, 42m from the site.

Viewpoint Location 10: Looking northwest towards the site from adjacent 5 Helmore Street, 100m from the site.

Viewpoint Location 11: Looking northwest towards the site from link reserve adjacent 12 and 14 Helmore Street, 40m from the site.

Viewpoint Location 12: Looking northwest towards the site from Sandown Boulevard and Huntington Drive Roundabout, 112m from the site.

Viewpoint Location 13: Looking northwest towards the site from Sandown Boulevard adjacent the commercial centre, 42m from the site.