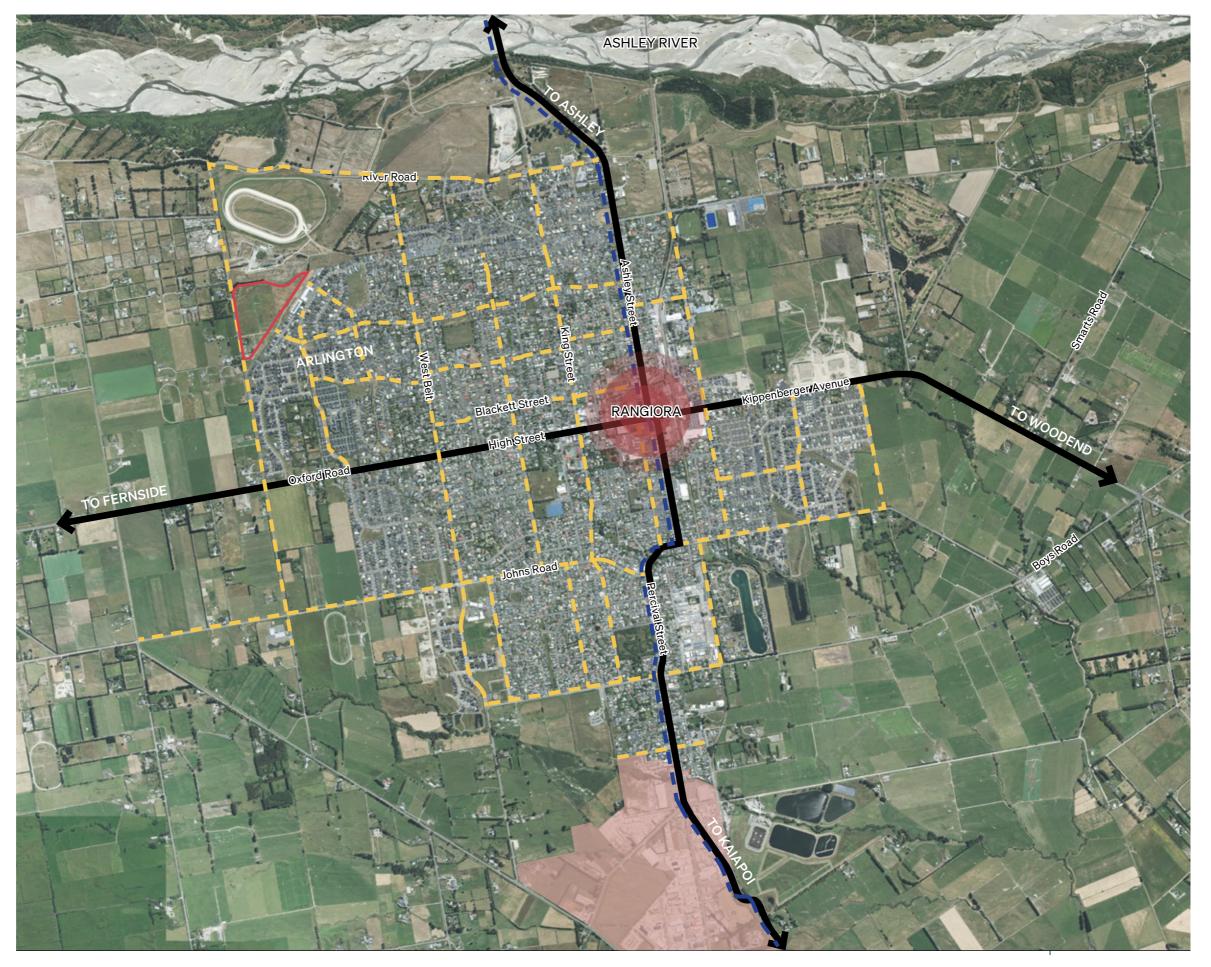

# Urban Structure and Key Road Connections

Scale: 1:25,000 @ A3 Data Source: grip.co.nz