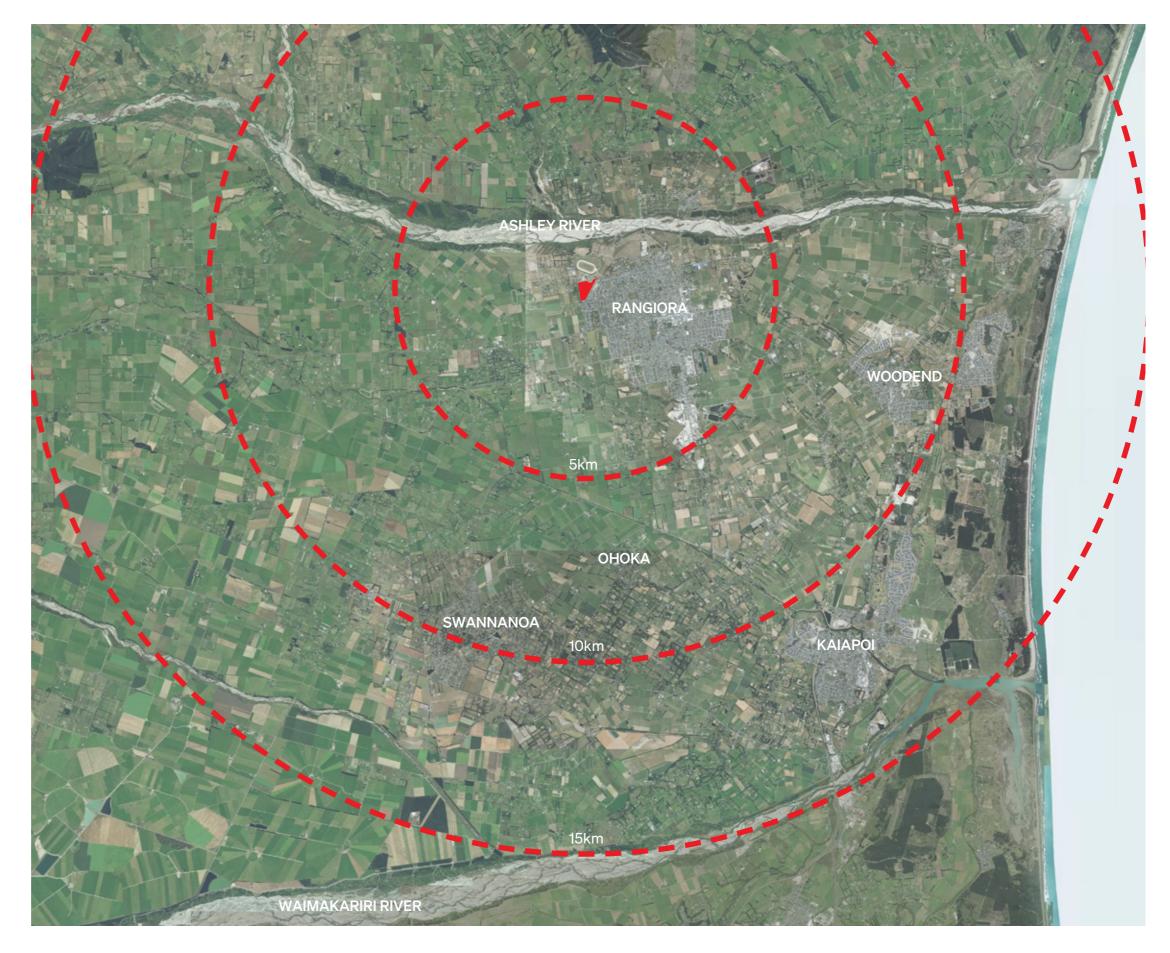

# Rangiora - Urban Limits

| Legend        |                                            |
|---------------|--------------------------------------------|
|               | Site                                       |
| $\bigstar$    | Key Activity Centre                        |
| $\Rightarrow$ | Christchurch Central City                  |
|               | Christchurch Central<br>Recovery Plan Area |
|               | Greenfield Priority Area -<br>Residential  |
|               | Greenfield Priority Area -<br>Business     |
| -             | Existing Urban Area                        |
|               | Projected Infrastructure<br>Boundary       |
|               | Future Development Areas                   |
|               | Rangiora Town Centre                       |

Scale: Not to Scale

Data Source: Map (Proposed Amendment to Map A):
Ecan.govt.nz

Subdivision Plan: Proposed Waimakariri District Plan