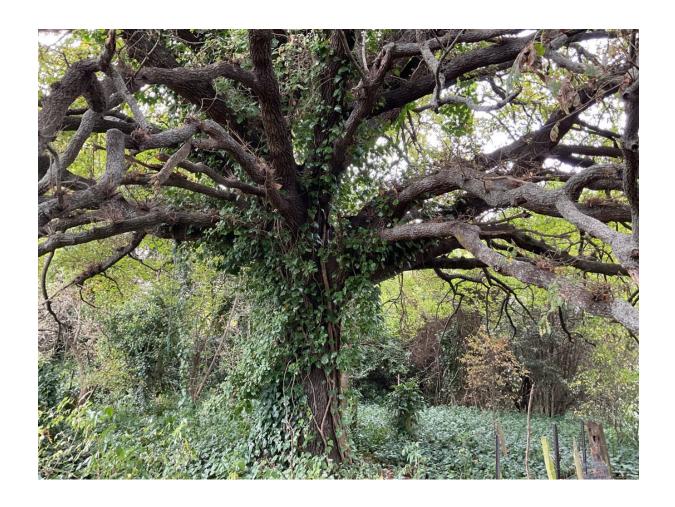

## **WAIMAKARIRI DISTRICT COUNCIL**

|                                 | NOTABLE     | TREE SI | TES IN TH                                                                                                                                                                                                                                         | IE WAIMAKARI                | RI DISTRICT              |     |
|---------------------------------|-------------|---------|---------------------------------------------------------------------------------------------------------------------------------------------------------------------------------------------------------------------------------------------------|-----------------------------|--------------------------|-----|
| Site Number:                    |             |         | TREE06                                                                                                                                                                                                                                            | 0                           | Approximate Age: 100+    |     |
| Assessment Date                 |             |         | 18/04/2023                                                                                                                                                                                                                                        |                             |                          |     |
| Previous assessment number:     |             |         | P017                                                                                                                                                                                                                                              |                             |                          |     |
| Site Species:                   |             |         | English Oak (Quercus robur)                                                                                                                                                                                                                       |                             |                          |     |
| Site Address:                   |             |         | 100 Parsonage Road, Woodend                                                                                                                                                                                                                       |                             |                          |     |
| Valuation Number:               |             |         | 2161101502                                                                                                                                                                                                                                        |                             |                          |     |
| Legal Description               |             |         | Lot 600 DP 545059                                                                                                                                                                                                                                 |                             |                          |     |
| Comments at time of assessment: |             |         | Tree has two large snapped branches on the Northern side of the canopy. Tree has ivy growing up throughout the crown. Tree has been left mostly un-touched. Tree has some deadwood throughout the crown which is typical for the age and species. |                             |                          |     |
| Points:                         |             |         | 198                                                                                                                                                                                                                                               |                             |                          |     |
| Latitude:                       |             |         | -43.3188836408                                                                                                                                                                                                                                    |                             |                          |     |
| Longitude:                      |             |         | 172.677134465                                                                                                                                                                                                                                     |                             |                          |     |
|                                 |             | Ві      | reakdowi                                                                                                                                                                                                                                          | n of Points:                |                          |     |
| Health Condition:               |             |         |                                                                                                                                                                                                                                                   | Amenity – Community Benefit |                          |     |
| Age:                            | 100+        | 27      |                                                                                                                                                                                                                                                   | Stature:                    | 21 to 26 (m)             | 21  |
| Form:                           | Good        | 15      |                                                                                                                                                                                                                                                   | Visibility:                 | 0.5 (km)                 | 3   |
| Occurrence:                     | Common      | 9       |                                                                                                                                                                                                                                                   | Proximity:                  | Group 10+                | 15  |
| Vigour &<br>Vitality:           | Very Good   | 21      |                                                                                                                                                                                                                                                   | Role:                       | Important                | 15  |
| Function:                       | Significant | 21      |                                                                                                                                                                                                                                                   | Climatic<br>Influence:      | Important                | 15  |
|                                 |             |         |                                                                                                                                                                                                                                                   | Stature:                    |                          |     |
|                                 |             |         |                                                                                                                                                                                                                                                   | Historic:                   | Age 100+,<br>Association | 36  |
| Sub Total:                      |             |         | 93                                                                                                                                                                                                                                                |                             | Sub Total:               | 105 |