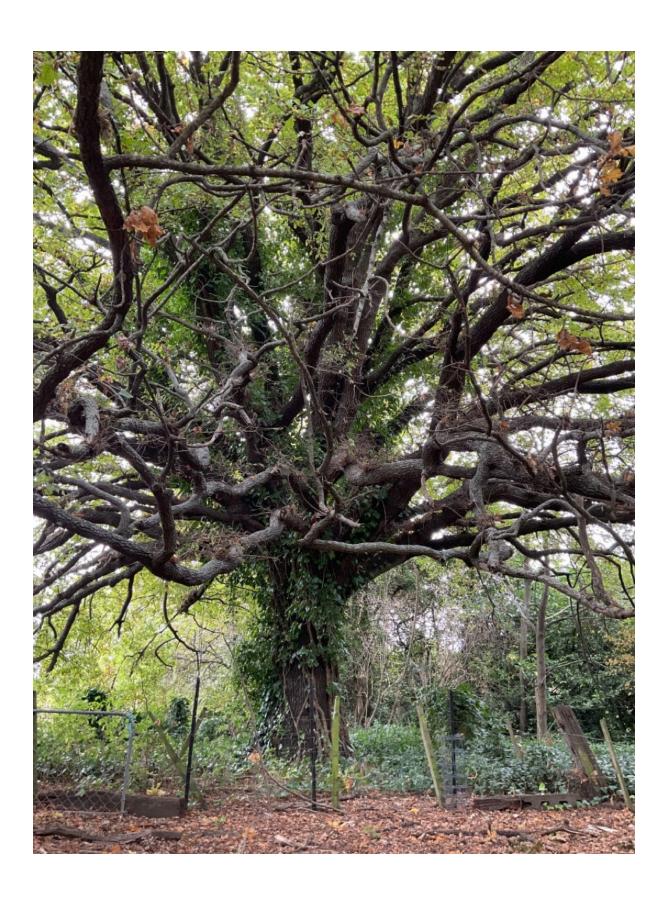

## **WAIMAKARIRI DISTRICT COUNCIL**

|                                 | NOTABLE     | TREE SI | TES IN TH                                                                                                                                                                                                                                         | IE WAIMAKARI                | RI DISTRICT              |     |
|---------------------------------|-------------|---------|---------------------------------------------------------------------------------------------------------------------------------------------------------------------------------------------------------------------------------------------------|-----------------------------|--------------------------|-----|
| Site Number:                    |             |         | TREE06                                                                                                                                                                                                                                            | 0                           | Approximate Age: 100+    |     |
| Assessment Date                 |             |         | 18/04/2023                                                                                                                                                                                                                                        |                             |                          |     |
| Previous assessment number:     |             |         | P017                                                                                                                                                                                                                                              |                             |                          |     |
| Site Species:                   |             |         | English Oak (Quercus robur)                                                                                                                                                                                                                       |                             |                          |     |
| Site Address:                   |             |         | 100 Parsonage Road, Woodend                                                                                                                                                                                                                       |                             |                          |     |
| Valuation Number:               |             |         | 2161101502                                                                                                                                                                                                                                        |                             |                          |     |
| Legal Description               |             |         | Lot 600 DP 545059                                                                                                                                                                                                                                 |                             |                          |     |
| Comments at time of assessment: |             |         | Tree has two large snapped branches on the Northern side of the canopy. Tree has ivy growing up throughout the crown. Tree has been left mostly un-touched. Tree has some deadwood throughout the crown which is typical for the age and species. |                             |                          |     |
| Points:                         |             |         | 198                                                                                                                                                                                                                                               |                             |                          |     |
| Latitude:                       |             |         | -43.3188836408                                                                                                                                                                                                                                    |                             |                          |     |
| Longitude:                      |             |         | 172.677134465                                                                                                                                                                                                                                     |                             |                          |     |
|                                 |             | Ві      | reakdowi                                                                                                                                                                                                                                          | n of Points:                |                          |     |
| Health Condition:               |             |         |                                                                                                                                                                                                                                                   | Amenity – Community Benefit |                          |     |
| Age:                            | 100+        | 27      |                                                                                                                                                                                                                                                   | Stature:                    | 21 to 26 (m)             | 21  |
| Form:                           | Good        | 15      |                                                                                                                                                                                                                                                   | Visibility:                 | 0.5 (km)                 | 3   |
| Occurrence:                     | Common      | 9       |                                                                                                                                                                                                                                                   | Proximity:                  | Group 10+                | 15  |
| Vigour &<br>Vitality:           | Very Good   | 21      |                                                                                                                                                                                                                                                   | Role:                       | Important                | 15  |
| Function:                       | Significant | 21      |                                                                                                                                                                                                                                                   | Climatic<br>Influence:      | Important                | 15  |
|                                 |             |         |                                                                                                                                                                                                                                                   | Stature:                    |                          |     |
|                                 |             |         |                                                                                                                                                                                                                                                   | Historic:                   | Age 100+,<br>Association | 36  |
| Sub Total:                      |             |         | 93                                                                                                                                                                                                                                                |                             | Sub Total:               | 105 |