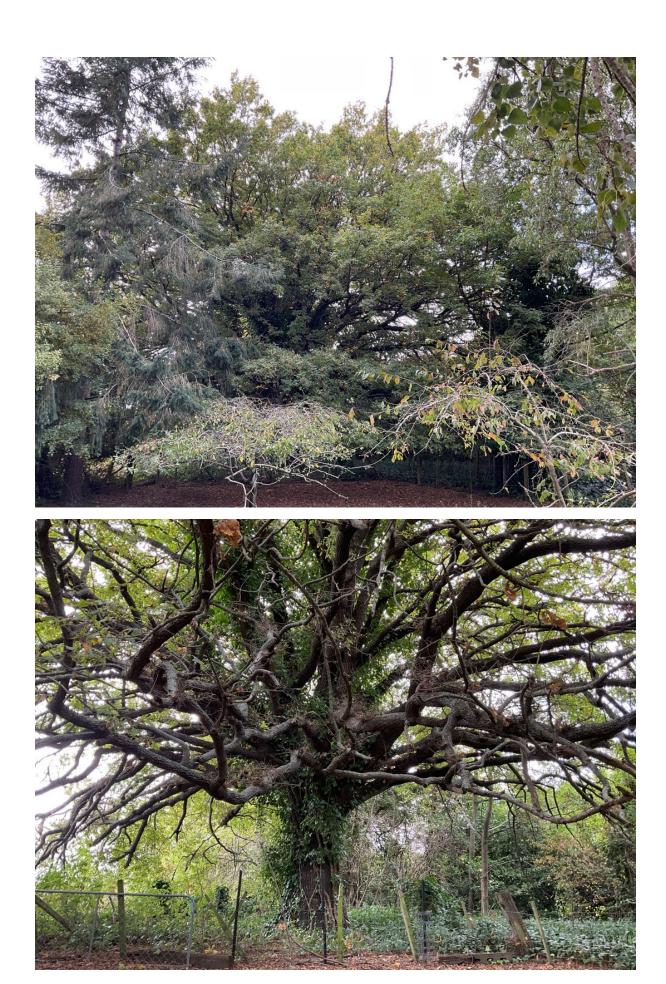

## **WAIMAKARIRI DISTRICT COUNCIL**

|                                 | NOTABLE     | TREE SI | TES IN TH                                                                                                                                                                                                                                         | IE WAIMAKARI                | RI DISTRICT              |     |
|---------------------------------|-------------|---------|---------------------------------------------------------------------------------------------------------------------------------------------------------------------------------------------------------------------------------------------------|-----------------------------|--------------------------|-----|
| Site Number:                    |             |         | TREE06                                                                                                                                                                                                                                            | 0                           | Approximate Age: 100+    |     |
| Assessment Date                 |             |         | 18/04/2023                                                                                                                                                                                                                                        |                             |                          |     |
| Previous assessment number:     |             |         | P017                                                                                                                                                                                                                                              |                             |                          |     |
| Site Species:                   |             |         | English Oak (Quercus robur)                                                                                                                                                                                                                       |                             |                          |     |
| Site Address:                   |             |         | 100 Parsonage Road, Woodend                                                                                                                                                                                                                       |                             |                          |     |
| Valuation Number:               |             |         | 2161101502                                                                                                                                                                                                                                        |                             |                          |     |
| Legal Description               |             |         | Lot 600 DP 545059                                                                                                                                                                                                                                 |                             |                          |     |
| Comments at time of assessment: |             |         | Tree has two large snapped branches on the Northern side of the canopy. Tree has ivy growing up throughout the crown. Tree has been left mostly un-touched. Tree has some deadwood throughout the crown which is typical for the age and species. |                             |                          |     |
| Points:                         |             |         | 198                                                                                                                                                                                                                                               |                             |                          |     |
| Latitude:                       |             |         | -43.3188836408                                                                                                                                                                                                                                    |                             |                          |     |
| Longitude:                      |             |         | 172.677134465                                                                                                                                                                                                                                     |                             |                          |     |
|                                 |             | Ві      | reakdowi                                                                                                                                                                                                                                          | n of Points:                |                          |     |
| Health Condition:               |             |         |                                                                                                                                                                                                                                                   | Amenity – Community Benefit |                          |     |
| Age:                            | 100+        | 27      |                                                                                                                                                                                                                                                   | Stature:                    | 21 to 26 (m)             | 21  |
| Form:                           | Good        | 15      |                                                                                                                                                                                                                                                   | Visibility:                 | 0.5 (km)                 | 3   |
| Occurrence:                     | Common      | 9       |                                                                                                                                                                                                                                                   | Proximity:                  | Group 10+                | 15  |
| Vigour &<br>Vitality:           | Very Good   | 21      |                                                                                                                                                                                                                                                   | Role:                       | Important                | 15  |
| Function:                       | Significant | 21      |                                                                                                                                                                                                                                                   | Climatic<br>Influence:      | Important                | 15  |
|                                 |             |         |                                                                                                                                                                                                                                                   | Stature:                    |                          |     |
|                                 |             |         |                                                                                                                                                                                                                                                   | Historic:                   | Age 100+,<br>Association | 36  |
| Sub Total:                      |             |         | 93                                                                                                                                                                                                                                                |                             | Sub Total:               | 105 |