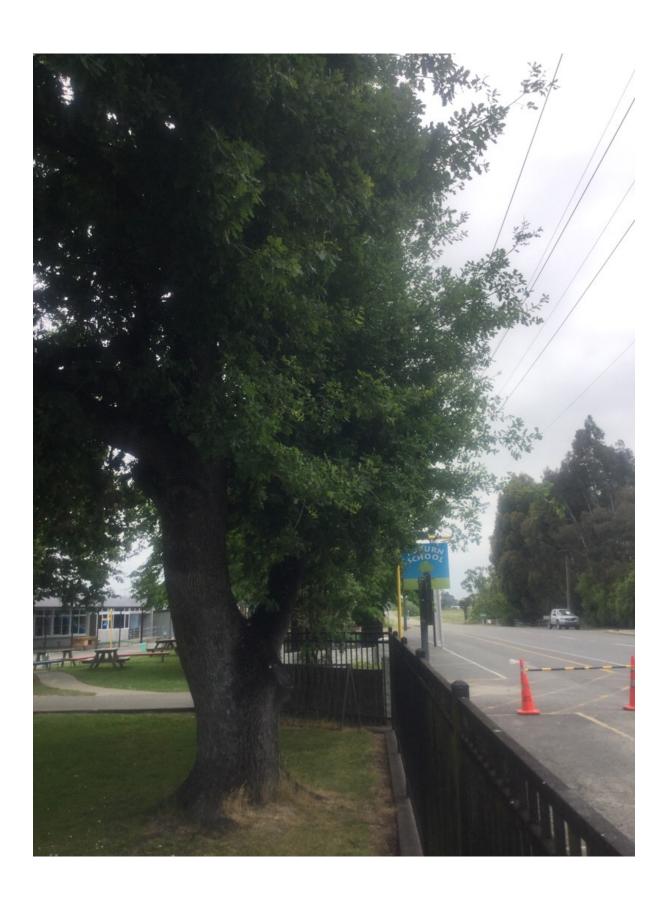

## **WAIMAKARIRI DISTRICT COUNCIL**

| ı                               | NOTABLE TREE S | SITES IN T                                                                                                                                                                                                                                                                                           | HE WAIMAKA                  | ARIRI DISTRICT       |    |
|---------------------------------|----------------|------------------------------------------------------------------------------------------------------------------------------------------------------------------------------------------------------------------------------------------------------------------------------------------------------|-----------------------------|----------------------|----|
| Site Number:                    |                | TREE05                                                                                                                                                                                                                                                                                               | 6                           | Approximate Age: 80+ |    |
| Assessment Date:                |                | 23/11/2019                                                                                                                                                                                                                                                                                           |                             |                      |    |
| Previous assessment number:     |                | N/A                                                                                                                                                                                                                                                                                                  |                             |                      |    |
| Site Species:                   |                | Weeping Elm (Ulmus glabra Horizontalis)                                                                                                                                                                                                                                                              |                             |                      |    |
| Site Address:                   |                | 73 Hodgsons Road Loburn                                                                                                                                                                                                                                                                              |                             |                      |    |
| Valuation Number:               |                | 2149016200                                                                                                                                                                                                                                                                                           |                             |                      |    |
| Legal Description:              |                | LOT 1 DP 16405                                                                                                                                                                                                                                                                                       |                             |                      |    |
| Comments at time of assessment: |                | Tree is growing on school fenceline, Tree has been pruned multiple times to clear high voltage power lines on road, leaving canopy somewhat one-sided. Minor deadwood and lots of epicormic growth within the crown. Wooden seat around base of tree leaving compacted/dry soil around base of tree. |                             |                      |    |
| Points:                         |                | 150                                                                                                                                                                                                                                                                                                  |                             |                      |    |
| Latitude:                       |                | -43.2499497754                                                                                                                                                                                                                                                                                       |                             |                      |    |
| Longitude:                      |                | 172.529948652                                                                                                                                                                                                                                                                                        |                             |                      |    |
|                                 |                | Breakdow                                                                                                                                                                                                                                                                                             | n of Points:                |                      |    |
| Health Condition:               |                |                                                                                                                                                                                                                                                                                                      | Amenity – Community Benefit |                      |    |
| Age:                            | 80+            | 21                                                                                                                                                                                                                                                                                                   | Statue:                     | 9 to 14 (m)          | 9  |
| Form:                           | Good           | 15                                                                                                                                                                                                                                                                                                   | Visibility:                 | 0. (km)              | 3  |
| Occurrence:                     | Infrequent     | 15                                                                                                                                                                                                                                                                                                   | Proximity:                  | Group 3+             | 21 |
| Vigour &<br>Vitality:           | Very Good      | 21                                                                                                                                                                                                                                                                                                   | Role:                       | Important            | 15 |
| Function:                       | Important      | 15                                                                                                                                                                                                                                                                                                   | Climatic<br>Influence:      | Important            | 15 |
|                                 |                |                                                                                                                                                                                                                                                                                                      | Statue:                     |                      |    |
|                                 |                |                                                                                                                                                                                                                                                                                                      | Historic:                   |                      |    |
| Sub Total:                      |                | 87                                                                                                                                                                                                                                                                                                   |                             | Sub Total:           | 63 |
|                                 |                | Tota                                                                                                                                                                                                                                                                                                 | l: 150                      | ,                    |    |