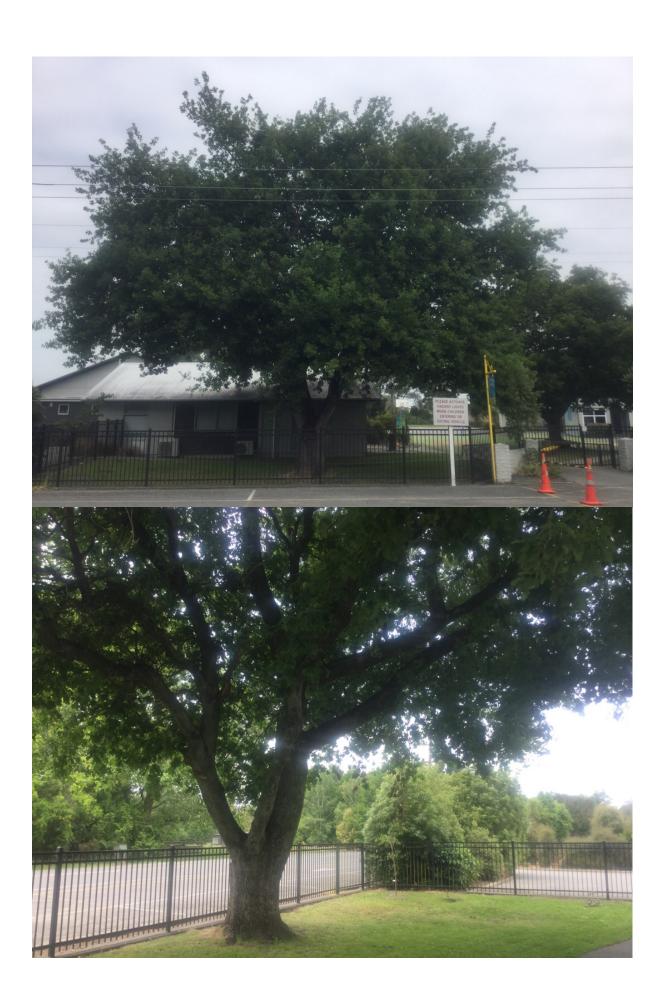

## **WAIMAKARIRI DISTRICT COUNCIL**

| ı                               | NOTABLE TREE S | SITES IN T                                                                                                                                                                                                                                                                                           | HE WAIMAKA                  | ARIRI DISTRICT       |    |
|---------------------------------|----------------|------------------------------------------------------------------------------------------------------------------------------------------------------------------------------------------------------------------------------------------------------------------------------------------------------|-----------------------------|----------------------|----|
| Site Number:                    |                | TREE05                                                                                                                                                                                                                                                                                               | 6                           | Approximate Age: 80+ |    |
| Assessment Date:                |                | 23/11/2019                                                                                                                                                                                                                                                                                           |                             |                      |    |
| Previous assessment number:     |                | N/A                                                                                                                                                                                                                                                                                                  |                             |                      |    |
| Site Species:                   |                | Weeping Elm (Ulmus glabra Horizontalis)                                                                                                                                                                                                                                                              |                             |                      |    |
| Site Address:                   |                | 73 Hodgsons Road Loburn                                                                                                                                                                                                                                                                              |                             |                      |    |
| Valuation Number:               |                | 2149016200                                                                                                                                                                                                                                                                                           |                             |                      |    |
| Legal Description:              |                | LOT 1 DP 16405                                                                                                                                                                                                                                                                                       |                             |                      |    |
| Comments at time of assessment: |                | Tree is growing on school fenceline, Tree has been pruned multiple times to clear high voltage power lines on road, leaving canopy somewhat one-sided. Minor deadwood and lots of epicormic growth within the crown. Wooden seat around base of tree leaving compacted/dry soil around base of tree. |                             |                      |    |
| Points:                         |                | 150                                                                                                                                                                                                                                                                                                  |                             |                      |    |
| Latitude:                       |                | -43.2499497754                                                                                                                                                                                                                                                                                       |                             |                      |    |
| Longitude:                      |                | 172.529948652                                                                                                                                                                                                                                                                                        |                             |                      |    |
|                                 |                | Breakdow                                                                                                                                                                                                                                                                                             | n of Points:                |                      |    |
| Health Condition:               |                |                                                                                                                                                                                                                                                                                                      | Amenity – Community Benefit |                      |    |
| Age:                            | 80+            | 21                                                                                                                                                                                                                                                                                                   | Statue:                     | 9 to 14 (m)          | 9  |
| Form:                           | Good           | 15                                                                                                                                                                                                                                                                                                   | Visibility:                 | 0. (km)              | 3  |
| Occurrence:                     | Infrequent     | 15                                                                                                                                                                                                                                                                                                   | Proximity:                  | Group 3+             | 21 |
| Vigour &<br>Vitality:           | Very Good      | 21                                                                                                                                                                                                                                                                                                   | Role:                       | Important            | 15 |
| Function:                       | Important      | 15                                                                                                                                                                                                                                                                                                   | Climatic<br>Influence:      | Important            | 15 |
|                                 |                |                                                                                                                                                                                                                                                                                                      | Statue:                     |                      |    |
|                                 |                |                                                                                                                                                                                                                                                                                                      | Historic:                   |                      |    |
| Sub Total:                      |                | 87                                                                                                                                                                                                                                                                                                   |                             | Sub Total:           | 63 |
|                                 |                | Tota                                                                                                                                                                                                                                                                                                 | l: 150                      | ,                    |    |