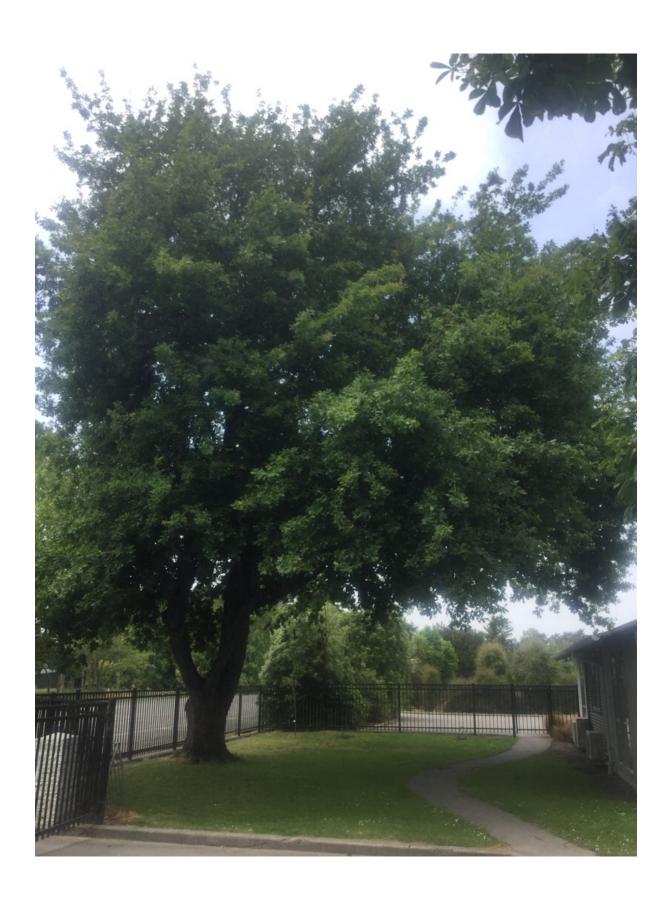

## **WAIMAKARIRI DISTRICT COUNCIL**

| ı                               | NOTABLE TREE S | SITES IN T                                                                                                                                                                                                                                                                                           | HE WAIMAKA                  | ARIRI DISTRICT       |    |
|---------------------------------|----------------|------------------------------------------------------------------------------------------------------------------------------------------------------------------------------------------------------------------------------------------------------------------------------------------------------|-----------------------------|----------------------|----|
| Site Number:                    |                | TREE05                                                                                                                                                                                                                                                                                               | 6                           | Approximate Age: 80+ |    |
| Assessment Date:                |                | 23/11/2019                                                                                                                                                                                                                                                                                           |                             |                      |    |
| Previous assessment number:     |                | N/A                                                                                                                                                                                                                                                                                                  |                             |                      |    |
| Site Species:                   |                | Weeping Elm (Ulmus glabra Horizontalis)                                                                                                                                                                                                                                                              |                             |                      |    |
| Site Address:                   |                | 73 Hodgsons Road Loburn                                                                                                                                                                                                                                                                              |                             |                      |    |
| Valuation Number:               |                | 2149016200                                                                                                                                                                                                                                                                                           |                             |                      |    |
| Legal Description:              |                | LOT 1 DP 16405                                                                                                                                                                                                                                                                                       |                             |                      |    |
| Comments at time of assessment: |                | Tree is growing on school fenceline, Tree has been pruned multiple times to clear high voltage power lines on road, leaving canopy somewhat one-sided. Minor deadwood and lots of epicormic growth within the crown. Wooden seat around base of tree leaving compacted/dry soil around base of tree. |                             |                      |    |
| Points:                         |                | 150                                                                                                                                                                                                                                                                                                  |                             |                      |    |
| Latitude:                       |                | -43.2499497754                                                                                                                                                                                                                                                                                       |                             |                      |    |
| Longitude:                      |                | 172.529948652                                                                                                                                                                                                                                                                                        |                             |                      |    |
|                                 |                | Breakdow                                                                                                                                                                                                                                                                                             | n of Points:                |                      |    |
| Health Condition:               |                |                                                                                                                                                                                                                                                                                                      | Amenity – Community Benefit |                      |    |
| Age:                            | 80+            | 21                                                                                                                                                                                                                                                                                                   | Statue:                     | 9 to 14 (m)          | 9  |
| Form:                           | Good           | 15                                                                                                                                                                                                                                                                                                   | Visibility:                 | 0. (km)              | 3  |
| Occurrence:                     | Infrequent     | 15                                                                                                                                                                                                                                                                                                   | Proximity:                  | Group 3+             | 21 |
| Vigour &<br>Vitality:           | Very Good      | 21                                                                                                                                                                                                                                                                                                   | Role:                       | Important            | 15 |
| Function:                       | Important      | 15                                                                                                                                                                                                                                                                                                   | Climatic<br>Influence:      | Important            | 15 |
|                                 |                |                                                                                                                                                                                                                                                                                                      | Statue:                     |                      |    |
|                                 |                |                                                                                                                                                                                                                                                                                                      | Historic:                   |                      |    |
| Sub Total:                      |                | 87                                                                                                                                                                                                                                                                                                   |                             | Sub Total:           | 63 |
|                                 |                | Tota                                                                                                                                                                                                                                                                                                 | l: 150                      | ,                    |    |