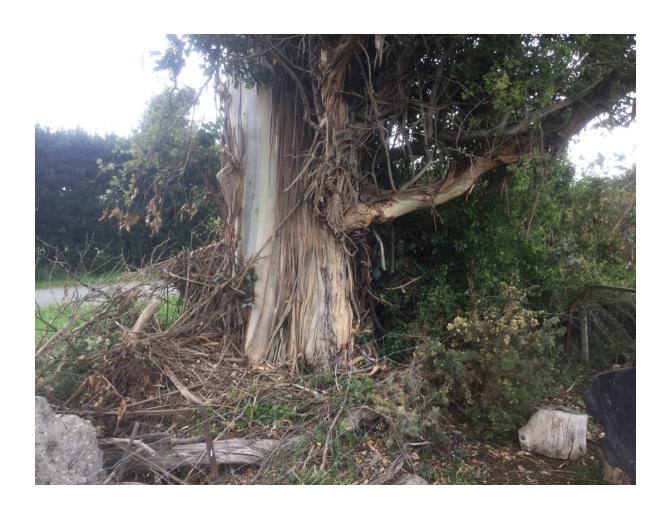

## WAIMAKARIRI DISTRICT COUNCIL

| 1                               | NOTABLE TREE S | SITES IN T                                                                                                                                                                                                                                 | HE WAIMAK                   | ARIRI DISTRICT       |    |
|---------------------------------|----------------|--------------------------------------------------------------------------------------------------------------------------------------------------------------------------------------------------------------------------------------------|-----------------------------|----------------------|----|
| Site Number:                    |                | TREE47                                                                                                                                                                                                                                     | ,                           | Approximate Age: 80+ |    |
| Assessment Date                 |                | 5/11/2019                                                                                                                                                                                                                                  |                             |                      |    |
| Previous assessment number:     |                | N/A                                                                                                                                                                                                                                        |                             |                      |    |
| Site Species:                   |                | Tasmanian Blue Gum (Eucalyptus globulus)                                                                                                                                                                                                   |                             |                      |    |
| Site Address:                   |                | 175 Harleston Road Sefton                                                                                                                                                                                                                  |                             |                      |    |
| Valuation Number:               |                | 2144026800                                                                                                                                                                                                                                 |                             |                      |    |
| Legal Description               |                | Lot 2 DP 353357                                                                                                                                                                                                                            |                             |                      |    |
| Comments at time of assessment: |                | Line of trees growing in close proximity to one another, planted by Sir Heaton Rhodes as a windbreak. Tree has a very one-sided crown due to repeated pruning for power lines on the road side of the tree. Tree appears to be in decline. |                             |                      |    |
| Points:                         |                | 147                                                                                                                                                                                                                                        |                             |                      |    |
| Latitude:                       |                | -43.2335142312                                                                                                                                                                                                                             |                             |                      |    |
| Longitude:                      |                | 172.707515918                                                                                                                                                                                                                              |                             |                      |    |
|                                 | !              | Breakdow                                                                                                                                                                                                                                   | n of Points:                |                      |    |
| Health Condition:               |                |                                                                                                                                                                                                                                            | Amenity – Community Benefit |                      |    |
| Age:                            | 80+            | 21                                                                                                                                                                                                                                         | Statue:                     | 15 to 20 (m)         | 15 |
| Form:                           | Good           | 15                                                                                                                                                                                                                                         | Visibility:                 | 2 (km)               | 15 |
| Occurrence:                     | Common         | 9                                                                                                                                                                                                                                          | Proximity:                  | Group 10+            | 15 |
| Vigour &<br>Vitality:           | Some           | 9                                                                                                                                                                                                                                          | Role:                       | Important            | 15 |
| Function:                       | Important      | 15                                                                                                                                                                                                                                         | Climatic<br>Influence:      | Important            | 15 |
|                                 |                |                                                                                                                                                                                                                                            | Statue:                     |                      |    |
|                                 |                |                                                                                                                                                                                                                                            | Historic:                   | Association          | 3  |
| Sub Total:                      |                | 69                                                                                                                                                                                                                                         |                             | Sub Total:           | 78 |
|                                 | 1              | Tota                                                                                                                                                                                                                                       | l: 147                      |                      |    |