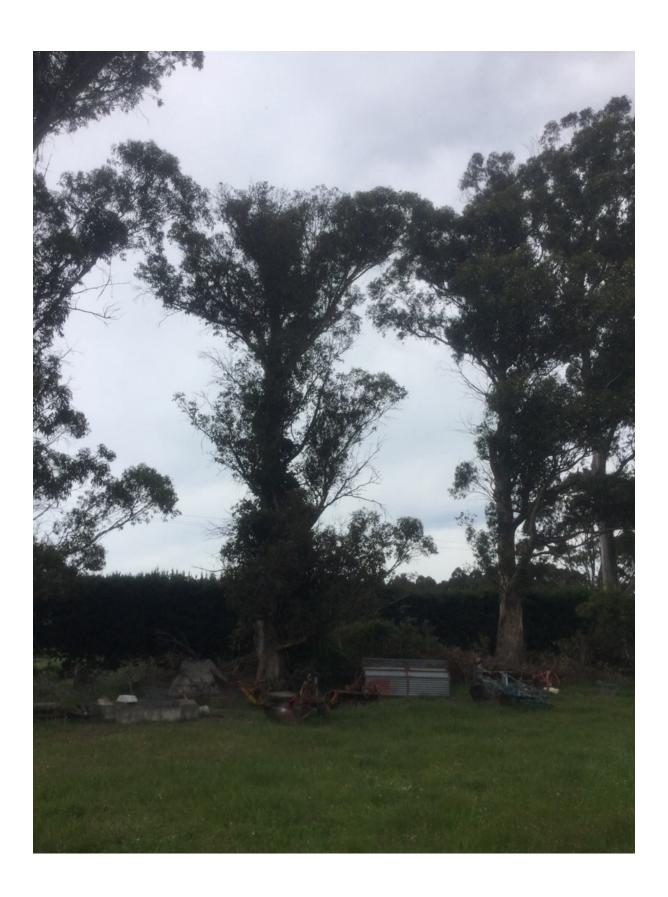

## WAIMAKARIRI DISTRICT COUNCIL

| 1                               | NOTABLE TREE S | SITES IN T                                                                                                                                                                                                                                 | HE WAIMAK                   | ARIRI DISTRICT       |    |
|---------------------------------|----------------|--------------------------------------------------------------------------------------------------------------------------------------------------------------------------------------------------------------------------------------------|-----------------------------|----------------------|----|
| Site Number:                    |                | TREE47                                                                                                                                                                                                                                     | ,                           | Approximate Age: 80+ |    |
| Assessment Date                 |                | 5/11/2019                                                                                                                                                                                                                                  |                             |                      |    |
| Previous assessment number:     |                | N/A                                                                                                                                                                                                                                        |                             |                      |    |
| Site Species:                   |                | Tasmanian Blue Gum (Eucalyptus globulus)                                                                                                                                                                                                   |                             |                      |    |
| Site Address:                   |                | 175 Harleston Road Sefton                                                                                                                                                                                                                  |                             |                      |    |
| Valuation Number:               |                | 2144026800                                                                                                                                                                                                                                 |                             |                      |    |
| Legal Description               |                | Lot 2 DP 353357                                                                                                                                                                                                                            |                             |                      |    |
| Comments at time of assessment: |                | Line of trees growing in close proximity to one another, planted by Sir Heaton Rhodes as a windbreak. Tree has a very one-sided crown due to repeated pruning for power lines on the road side of the tree. Tree appears to be in decline. |                             |                      |    |
| Points:                         |                | 147                                                                                                                                                                                                                                        |                             |                      |    |
| Latitude:                       |                | -43.2335142312                                                                                                                                                                                                                             |                             |                      |    |
| Longitude:                      |                | 172.707515918                                                                                                                                                                                                                              |                             |                      |    |
|                                 | !              | Breakdow                                                                                                                                                                                                                                   | n of Points:                |                      |    |
| Health Condition:               |                |                                                                                                                                                                                                                                            | Amenity – Community Benefit |                      |    |
| Age:                            | 80+            | 21                                                                                                                                                                                                                                         | Statue:                     | 15 to 20 (m)         | 15 |
| Form:                           | Good           | 15                                                                                                                                                                                                                                         | Visibility:                 | 2 (km)               | 15 |
| Occurrence:                     | Common         | 9                                                                                                                                                                                                                                          | Proximity:                  | Group 10+            | 15 |
| Vigour &<br>Vitality:           | Some           | 9                                                                                                                                                                                                                                          | Role:                       | Important            | 15 |
| Function:                       | Important      | 15                                                                                                                                                                                                                                         | Climatic<br>Influence:      | Important            | 15 |
|                                 |                |                                                                                                                                                                                                                                            | Statue:                     |                      |    |
|                                 |                |                                                                                                                                                                                                                                            | Historic:                   | Association          | 3  |
| Sub Total:                      |                | 69                                                                                                                                                                                                                                         |                             | Sub Total:           | 78 |
|                                 | 1              | Tota                                                                                                                                                                                                                                       | l: 147                      |                      |    |