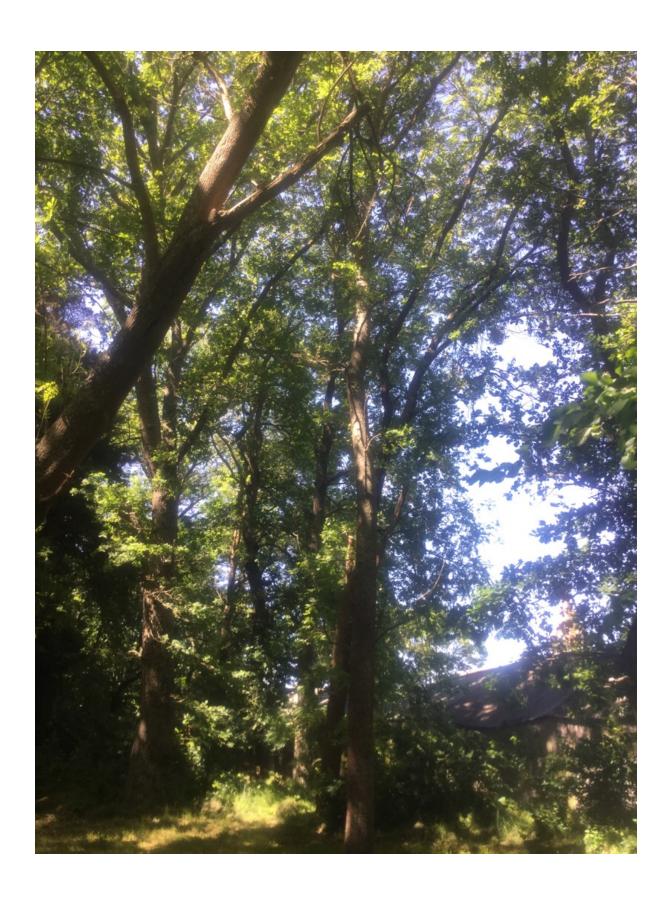

## WAIMAKARIRI DISTRICT COUNCIL

| 1                               | NOTABLE TREE S | SITES IN T                                                                                                                                                                       | HE WAIMAKA                  | RIRI DISTRICT            |         |
|---------------------------------|----------------|----------------------------------------------------------------------------------------------------------------------------------------------------------------------------------|-----------------------------|--------------------------|---------|
| Site Number:                    |                | TREE02                                                                                                                                                                           | 21 Approximate Age          |                          | e: 100+ |
| Assessment Date                 |                | 25/11/2019                                                                                                                                                                       |                             |                          |         |
| Previous assessment number:     |                | P025                                                                                                                                                                             |                             |                          |         |
| Site Species:                   |                | English Oak (Quercus robur)                                                                                                                                                      |                             |                          |         |
| Site Address:                   |                | 21 Jacksons Road, Ohoka                                                                                                                                                          |                             |                          |         |
| Valuation Number:               |                | 2174055200                                                                                                                                                                       |                             |                          |         |
| Legal Description               |                | LOT 1 DP 81869                                                                                                                                                                   |                             |                          |         |
| Comments at time of assessment: |                | Trees planted as part of the original landscaping for Ohoka Homestead which was built circa. 1872. Approx. 8x Oaks located on Southern side of driveway, adjacent to large shed. |                             |                          |         |
| Points:                         |                | 150                                                                                                                                                                              |                             |                          |         |
| Latitude:                       |                | -43.3844505194                                                                                                                                                                   |                             |                          |         |
| Longitude:                      |                | 172.567725554                                                                                                                                                                    |                             |                          |         |
|                                 |                | Breakdow                                                                                                                                                                         | n of Points:                |                          |         |
| Health Condition:               |                |                                                                                                                                                                                  | Amenity – Community Benefit |                          |         |
| Age:                            | 100+           | 27                                                                                                                                                                               | Statue:                     | 21 to 26 (m)             | 21      |
| Form:                           | Good           | 15                                                                                                                                                                               | Visibility:                 | 0. (km)                  | 3       |
| Occurrence:                     | Comment        | 9                                                                                                                                                                                | Proximity:                  | Parkland                 | 9       |
| Vigour &<br>Vitality:           | Good           | 15                                                                                                                                                                               | Role:                       | Important                | 15      |
| Function:                       | Important      | 15                                                                                                                                                                               | Climatic<br>Influence:      | Important                | 15      |
|                                 |                |                                                                                                                                                                                  | Statue:                     |                          |         |
|                                 |                |                                                                                                                                                                                  | Historic                    | Age 100+,<br>Association | 6       |
| Sub Total:                      |                | 81                                                                                                                                                                               | Sub Total: 6                |                          | 69      |
|                                 | ,              | Tota                                                                                                                                                                             | nl: 150                     | <u>'</u>                 |         |