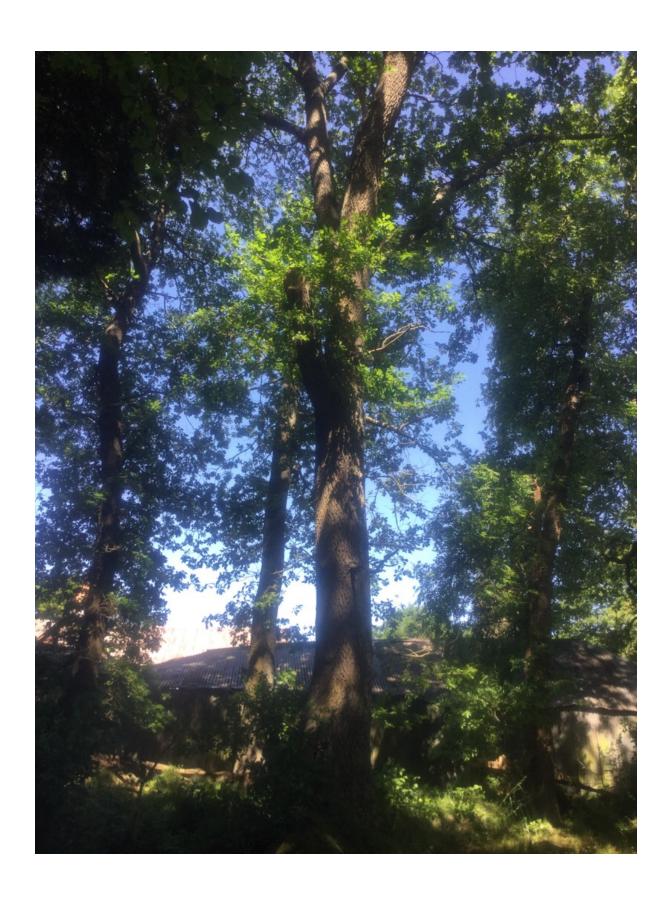

## WAIMAKARIRI DISTRICT COUNCIL

| 1                               | NOTABLE TREE S | SITES IN T                                                                                                                                                                       | HE WAIMAKA                  | RIRI DISTRICT            |         |
|---------------------------------|----------------|----------------------------------------------------------------------------------------------------------------------------------------------------------------------------------|-----------------------------|--------------------------|---------|
| Site Number:                    |                | TREE02                                                                                                                                                                           | 21 Approximate Age          |                          | e: 100+ |
| Assessment Date                 |                | 25/11/2019                                                                                                                                                                       |                             |                          |         |
| Previous assessment number:     |                | P025                                                                                                                                                                             |                             |                          |         |
| Site Species:                   |                | English Oak (Quercus robur)                                                                                                                                                      |                             |                          |         |
| Site Address:                   |                | 21 Jacksons Road, Ohoka                                                                                                                                                          |                             |                          |         |
| Valuation Number:               |                | 2174055200                                                                                                                                                                       |                             |                          |         |
| Legal Description               |                | LOT 1 DP 81869                                                                                                                                                                   |                             |                          |         |
| Comments at time of assessment: |                | Trees planted as part of the original landscaping for Ohoka Homestead which was built circa. 1872. Approx. 8x Oaks located on Southern side of driveway, adjacent to large shed. |                             |                          |         |
| Points:                         |                | 150                                                                                                                                                                              |                             |                          |         |
| Latitude:                       |                | -43.3844505194                                                                                                                                                                   |                             |                          |         |
| Longitude:                      |                | 172.567725554                                                                                                                                                                    |                             |                          |         |
|                                 |                | Breakdow                                                                                                                                                                         | n of Points:                |                          |         |
| Health Condition:               |                |                                                                                                                                                                                  | Amenity – Community Benefit |                          |         |
| Age:                            | 100+           | 27                                                                                                                                                                               | Statue:                     | 21 to 26 (m)             | 21      |
| Form:                           | Good           | 15                                                                                                                                                                               | Visibility:                 | 0. (km)                  | 3       |
| Occurrence:                     | Comment        | 9                                                                                                                                                                                | Proximity:                  | Parkland                 | 9       |
| Vigour &<br>Vitality:           | Good           | 15                                                                                                                                                                               | Role:                       | Important                | 15      |
| Function:                       | Important      | 15                                                                                                                                                                               | Climatic<br>Influence:      | Important                | 15      |
|                                 |                |                                                                                                                                                                                  | Statue:                     |                          |         |
|                                 |                |                                                                                                                                                                                  | Historic                    | Age 100+,<br>Association | 6       |
| Sub Total:                      |                | 81                                                                                                                                                                               | Sub Total: 6                |                          | 69      |
|                                 | ,              | Tota                                                                                                                                                                             | nl: 150                     | <u>'</u>                 |         |