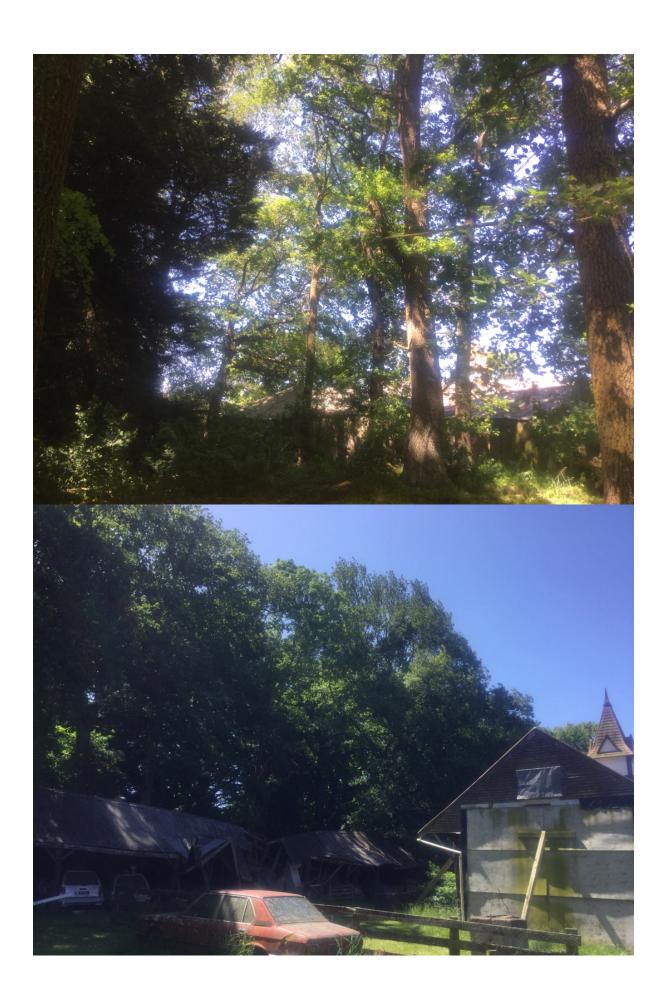

## WAIMAKARIRI DISTRICT COUNCIL

| 1                               | NOTABLE TREE S | SITES IN T                                                                                                                                                                       | HE WAIMAKA                  | RIRI DISTRICT            |         |
|---------------------------------|----------------|----------------------------------------------------------------------------------------------------------------------------------------------------------------------------------|-----------------------------|--------------------------|---------|
| Site Number:                    |                | TREE02                                                                                                                                                                           | 21 Approximate Age          |                          | e: 100+ |
| Assessment Date                 |                | 25/11/2019                                                                                                                                                                       |                             |                          |         |
| Previous assessment number:     |                | P025                                                                                                                                                                             |                             |                          |         |
| Site Species:                   |                | English Oak (Quercus robur)                                                                                                                                                      |                             |                          |         |
| Site Address:                   |                | 21 Jacksons Road, Ohoka                                                                                                                                                          |                             |                          |         |
| Valuation Number:               |                | 2174055200                                                                                                                                                                       |                             |                          |         |
| Legal Description               |                | LOT 1 DP 81869                                                                                                                                                                   |                             |                          |         |
| Comments at time of assessment: |                | Trees planted as part of the original landscaping for Ohoka Homestead which was built circa. 1872. Approx. 8x Oaks located on Southern side of driveway, adjacent to large shed. |                             |                          |         |
| Points:                         |                | 150                                                                                                                                                                              |                             |                          |         |
| Latitude:                       |                | -43.3844505194                                                                                                                                                                   |                             |                          |         |
| Longitude:                      |                | 172.567725554                                                                                                                                                                    |                             |                          |         |
|                                 |                | Breakdow                                                                                                                                                                         | n of Points:                |                          |         |
| Health Condition:               |                |                                                                                                                                                                                  | Amenity – Community Benefit |                          |         |
| Age:                            | 100+           | 27                                                                                                                                                                               | Statue:                     | 21 to 26 (m)             | 21      |
| Form:                           | Good           | 15                                                                                                                                                                               | Visibility:                 | 0. (km)                  | 3       |
| Occurrence:                     | Comment        | 9                                                                                                                                                                                | Proximity:                  | Parkland                 | 9       |
| Vigour &<br>Vitality:           | Good           | 15                                                                                                                                                                               | Role:                       | Important                | 15      |
| Function:                       | Important      | 15                                                                                                                                                                               | Climatic<br>Influence:      | Important                | 15      |
|                                 |                |                                                                                                                                                                                  | Statue:                     |                          |         |
|                                 |                |                                                                                                                                                                                  | Historic                    | Age 100+,<br>Association | 6       |
| Sub Total:                      |                | 81                                                                                                                                                                               | Sub Total: 6                |                          | 69      |
|                                 | ,              | Tota                                                                                                                                                                             | nl: 150                     | <u>'</u>                 |         |