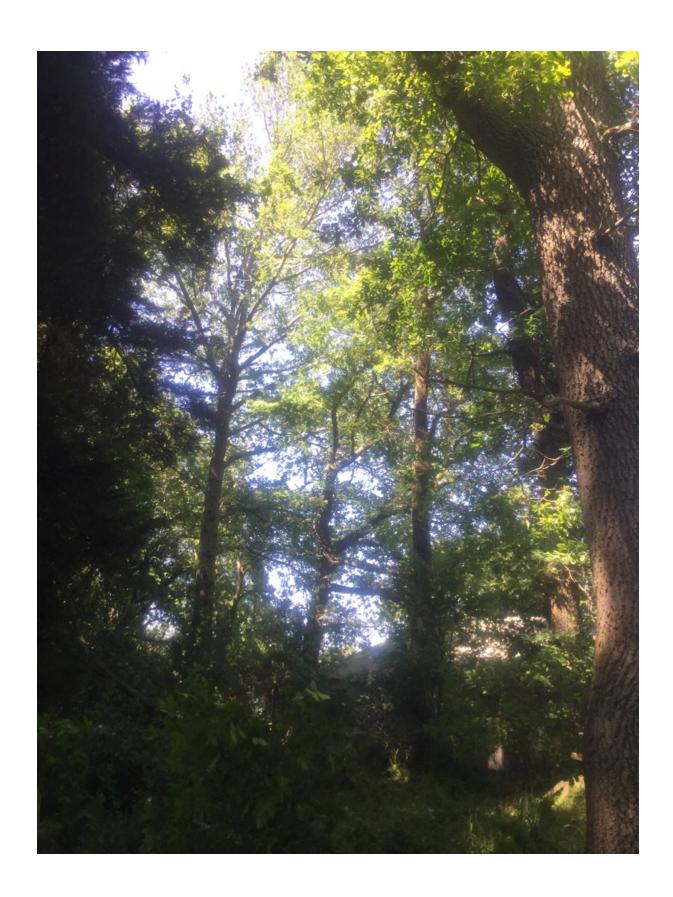

## WAIMAKARIRI DISTRICT COUNCIL

| 1                               | NOTABLE TREE S | SITES IN T                                                                                                                                                                       | HE WAIMAKA                  | RIRI DISTRICT            |         |
|---------------------------------|----------------|----------------------------------------------------------------------------------------------------------------------------------------------------------------------------------|-----------------------------|--------------------------|---------|
| Site Number:                    |                | TREE02                                                                                                                                                                           | 21 Approximate Age          |                          | e: 100+ |
| Assessment Date                 |                | 25/11/2019                                                                                                                                                                       |                             |                          |         |
| Previous assessment number:     |                | P025                                                                                                                                                                             |                             |                          |         |
| Site Species:                   |                | English Oak (Quercus robur)                                                                                                                                                      |                             |                          |         |
| Site Address:                   |                | 21 Jacksons Road, Ohoka                                                                                                                                                          |                             |                          |         |
| Valuation Number:               |                | 2174055200                                                                                                                                                                       |                             |                          |         |
| Legal Description               |                | LOT 1 DP 81869                                                                                                                                                                   |                             |                          |         |
| Comments at time of assessment: |                | Trees planted as part of the original landscaping for Ohoka Homestead which was built circa. 1872. Approx. 8x Oaks located on Southern side of driveway, adjacent to large shed. |                             |                          |         |
| Points:                         |                | 150                                                                                                                                                                              |                             |                          |         |
| Latitude:                       |                | -43.3844505194                                                                                                                                                                   |                             |                          |         |
| Longitude:                      |                | 172.567725554                                                                                                                                                                    |                             |                          |         |
|                                 |                | Breakdow                                                                                                                                                                         | n of Points:                |                          |         |
| Health Condition:               |                |                                                                                                                                                                                  | Amenity – Community Benefit |                          |         |
| Age:                            | 100+           | 27                                                                                                                                                                               | Statue:                     | 21 to 26 (m)             | 21      |
| Form:                           | Good           | 15                                                                                                                                                                               | Visibility:                 | 0. (km)                  | 3       |
| Occurrence:                     | Comment        | 9                                                                                                                                                                                | Proximity:                  | Parkland                 | 9       |
| Vigour &<br>Vitality:           | Good           | 15                                                                                                                                                                               | Role:                       | Important                | 15      |
| Function:                       | Important      | 15                                                                                                                                                                               | Climatic<br>Influence:      | Important                | 15      |
|                                 |                |                                                                                                                                                                                  | Statue:                     |                          |         |
|                                 |                |                                                                                                                                                                                  | Historic                    | Age 100+,<br>Association | 6       |
| Sub Total:                      |                | 81                                                                                                                                                                               | Sub Total: 6                |                          | 69      |
|                                 | ,              | Tota                                                                                                                                                                             | nl: 150                     | <u>'</u>                 |         |