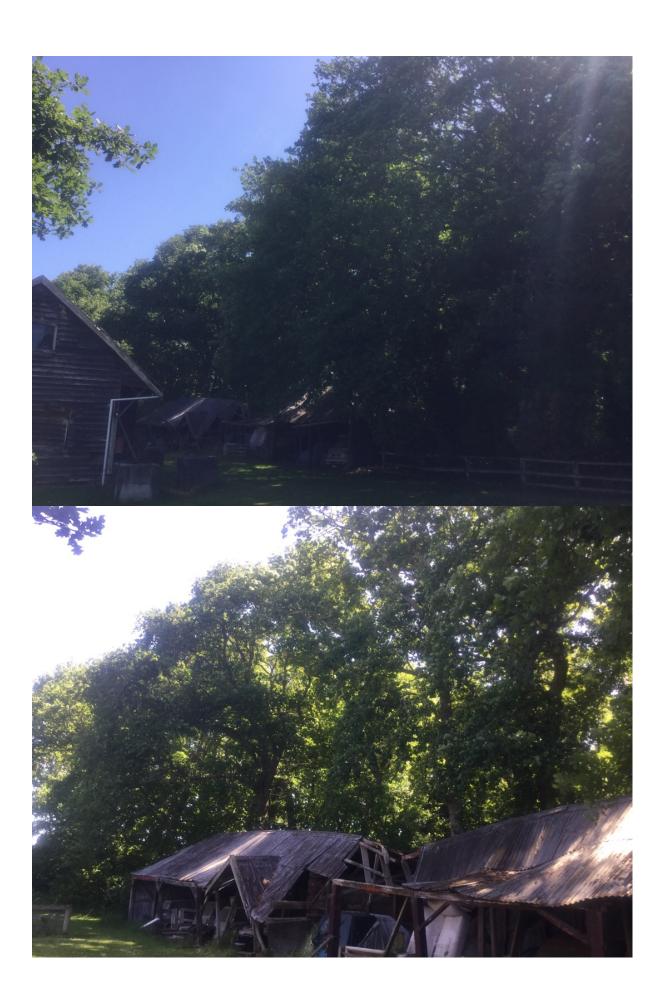

## WAIMAKARIRI DISTRICT COUNCIL

| 1                               | NOTABLE TREE S | SITES IN T                                                                                                                                                                       | HE WAIMAKA                  | RIRI DISTRICT            |         |
|---------------------------------|----------------|----------------------------------------------------------------------------------------------------------------------------------------------------------------------------------|-----------------------------|--------------------------|---------|
| Site Number:                    |                | TREE02                                                                                                                                                                           | 21 Approximate Age          |                          | e: 100+ |
| Assessment Date                 |                | 25/11/2019                                                                                                                                                                       |                             |                          |         |
| Previous assessment number:     |                | P025                                                                                                                                                                             |                             |                          |         |
| Site Species:                   |                | English Oak (Quercus robur)                                                                                                                                                      |                             |                          |         |
| Site Address:                   |                | 21 Jacksons Road, Ohoka                                                                                                                                                          |                             |                          |         |
| Valuation Number:               |                | 2174055200                                                                                                                                                                       |                             |                          |         |
| Legal Description               |                | LOT 1 DP 81869                                                                                                                                                                   |                             |                          |         |
| Comments at time of assessment: |                | Trees planted as part of the original landscaping for Ohoka Homestead which was built circa. 1872. Approx. 8x Oaks located on Southern side of driveway, adjacent to large shed. |                             |                          |         |
| Points:                         |                | 150                                                                                                                                                                              |                             |                          |         |
| Latitude:                       |                | -43.3844505194                                                                                                                                                                   |                             |                          |         |
| Longitude:                      |                | 172.567725554                                                                                                                                                                    |                             |                          |         |
|                                 |                | Breakdow                                                                                                                                                                         | n of Points:                |                          |         |
| Health Condition:               |                |                                                                                                                                                                                  | Amenity – Community Benefit |                          |         |
| Age:                            | 100+           | 27                                                                                                                                                                               | Statue:                     | 21 to 26 (m)             | 21      |
| Form:                           | Good           | 15                                                                                                                                                                               | Visibility:                 | 0. (km)                  | 3       |
| Occurrence:                     | Comment        | 9                                                                                                                                                                                | Proximity:                  | Parkland                 | 9       |
| Vigour &<br>Vitality:           | Good           | 15                                                                                                                                                                               | Role:                       | Important                | 15      |
| Function:                       | Important      | 15                                                                                                                                                                               | Climatic<br>Influence:      | Important                | 15      |
|                                 |                |                                                                                                                                                                                  | Statue:                     |                          |         |
|                                 |                |                                                                                                                                                                                  | Historic                    | Age 100+,<br>Association | 6       |
| Sub Total:                      |                | 81                                                                                                                                                                               | Sub Total: 6                |                          | 69      |
|                                 | ,              | Tota                                                                                                                                                                             | nl: 150                     | <u>'</u>                 |         |