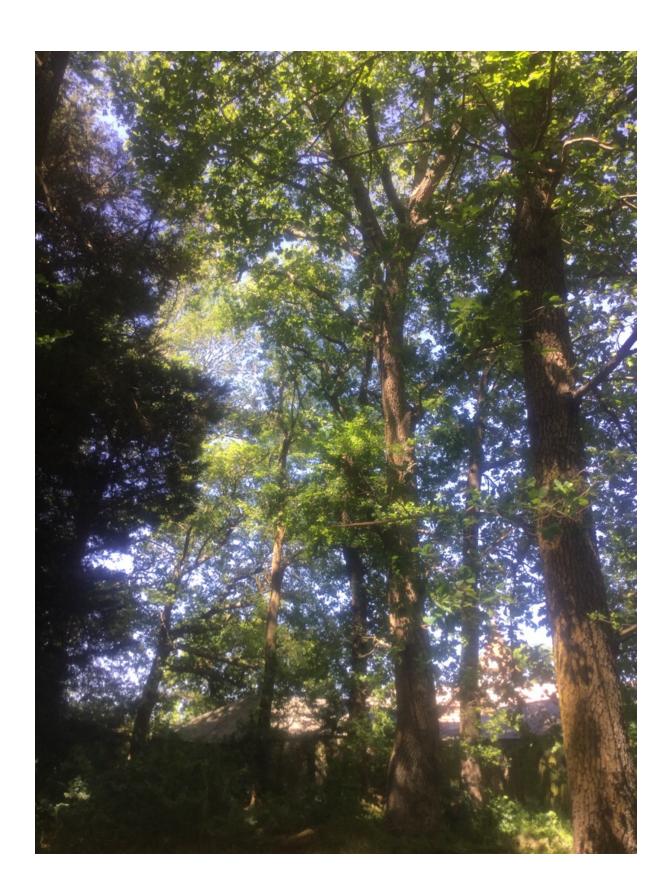

## WAIMAKARIRI DISTRICT COUNCIL

| 1                               | NOTABLE TREE S | SITES IN T                                                                                                                                                                       | HE WAIMAKA                  | RIRI DISTRICT            |         |
|---------------------------------|----------------|----------------------------------------------------------------------------------------------------------------------------------------------------------------------------------|-----------------------------|--------------------------|---------|
| Site Number:                    |                | TREE02                                                                                                                                                                           | 21 Approximate Age          |                          | e: 100+ |
| Assessment Date                 |                | 25/11/2019                                                                                                                                                                       |                             |                          |         |
| Previous assessment number:     |                | P025                                                                                                                                                                             |                             |                          |         |
| Site Species:                   |                | English Oak (Quercus robur)                                                                                                                                                      |                             |                          |         |
| Site Address:                   |                | 21 Jacksons Road, Ohoka                                                                                                                                                          |                             |                          |         |
| Valuation Number:               |                | 2174055200                                                                                                                                                                       |                             |                          |         |
| Legal Description               |                | LOT 1 DP 81869                                                                                                                                                                   |                             |                          |         |
| Comments at time of assessment: |                | Trees planted as part of the original landscaping for Ohoka Homestead which was built circa. 1872. Approx. 8x Oaks located on Southern side of driveway, adjacent to large shed. |                             |                          |         |
| Points:                         |                | 150                                                                                                                                                                              |                             |                          |         |
| Latitude:                       |                | -43.3844505194                                                                                                                                                                   |                             |                          |         |
| Longitude:                      |                | 172.567725554                                                                                                                                                                    |                             |                          |         |
|                                 |                | Breakdow                                                                                                                                                                         | n of Points:                |                          |         |
| Health Condition:               |                |                                                                                                                                                                                  | Amenity – Community Benefit |                          |         |
| Age:                            | 100+           | 27                                                                                                                                                                               | Statue:                     | 21 to 26 (m)             | 21      |
| Form:                           | Good           | 15                                                                                                                                                                               | Visibility:                 | 0. (km)                  | 3       |
| Occurrence:                     | Comment        | 9                                                                                                                                                                                | Proximity:                  | Parkland                 | 9       |
| Vigour &<br>Vitality:           | Good           | 15                                                                                                                                                                               | Role:                       | Important                | 15      |
| Function:                       | Important      | 15                                                                                                                                                                               | Climatic<br>Influence:      | Important                | 15      |
|                                 |                |                                                                                                                                                                                  | Statue:                     |                          |         |
|                                 |                |                                                                                                                                                                                  | Historic                    | Age 100+,<br>Association | 6       |
| Sub Total:                      |                | 81                                                                                                                                                                               | Sub Total: 6                |                          | 69      |
|                                 | ,              | Tota                                                                                                                                                                             | nl: 150                     | <u>'</u>                 |         |