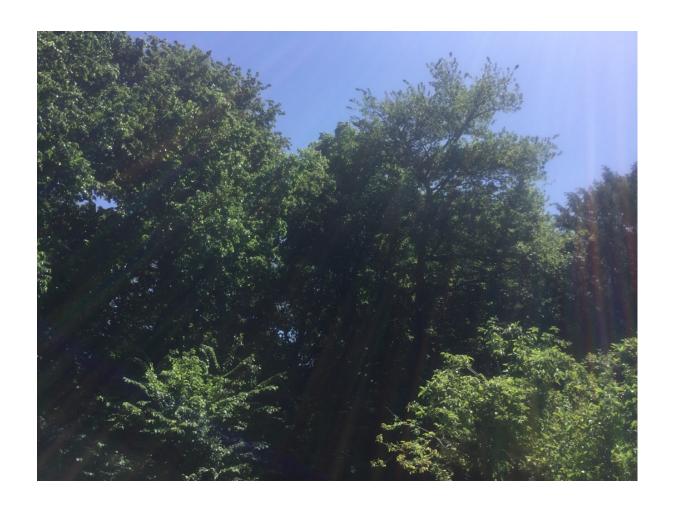

## WAIMAKARIRI DISTRICT COUNCIL

| 1                               | NOTABLE TREE S | SITES IN T                                                                                                                                                                       | HE WAIMAKA                  | RIRI DISTRICT            |         |
|---------------------------------|----------------|----------------------------------------------------------------------------------------------------------------------------------------------------------------------------------|-----------------------------|--------------------------|---------|
| Site Number:                    |                | TREE02                                                                                                                                                                           | 21 Approximate Age          |                          | e: 100+ |
| Assessment Date                 |                | 25/11/2019                                                                                                                                                                       |                             |                          |         |
| Previous assessment number:     |                | P025                                                                                                                                                                             |                             |                          |         |
| Site Species:                   |                | English Oak (Quercus robur)                                                                                                                                                      |                             |                          |         |
| Site Address:                   |                | 21 Jacksons Road, Ohoka                                                                                                                                                          |                             |                          |         |
| Valuation Number:               |                | 2174055200                                                                                                                                                                       |                             |                          |         |
| Legal Description               |                | LOT 1 DP 81869                                                                                                                                                                   |                             |                          |         |
| Comments at time of assessment: |                | Trees planted as part of the original landscaping for Ohoka Homestead which was built circa. 1872. Approx. 8x Oaks located on Southern side of driveway, adjacent to large shed. |                             |                          |         |
| Points:                         |                | 150                                                                                                                                                                              |                             |                          |         |
| Latitude:                       |                | -43.3844505194                                                                                                                                                                   |                             |                          |         |
| Longitude:                      |                | 172.567725554                                                                                                                                                                    |                             |                          |         |
|                                 |                | Breakdow                                                                                                                                                                         | n of Points:                |                          |         |
| Health Condition:               |                |                                                                                                                                                                                  | Amenity – Community Benefit |                          |         |
| Age:                            | 100+           | 27                                                                                                                                                                               | Statue:                     | 21 to 26 (m)             | 21      |
| Form:                           | Good           | 15                                                                                                                                                                               | Visibility:                 | 0. (km)                  | 3       |
| Occurrence:                     | Comment        | 9                                                                                                                                                                                | Proximity:                  | Parkland                 | 9       |
| Vigour &<br>Vitality:           | Good           | 15                                                                                                                                                                               | Role:                       | Important                | 15      |
| Function:                       | Important      | 15                                                                                                                                                                               | Climatic<br>Influence:      | Important                | 15      |
|                                 |                |                                                                                                                                                                                  | Statue:                     |                          |         |
|                                 |                |                                                                                                                                                                                  | Historic                    | Age 100+,<br>Association | 6       |
| Sub Total:                      |                | 81                                                                                                                                                                               | Sub Total: 6                |                          | 69      |
|                                 | ,              | Tota                                                                                                                                                                             | nl: 150                     | <u>'</u>                 |         |