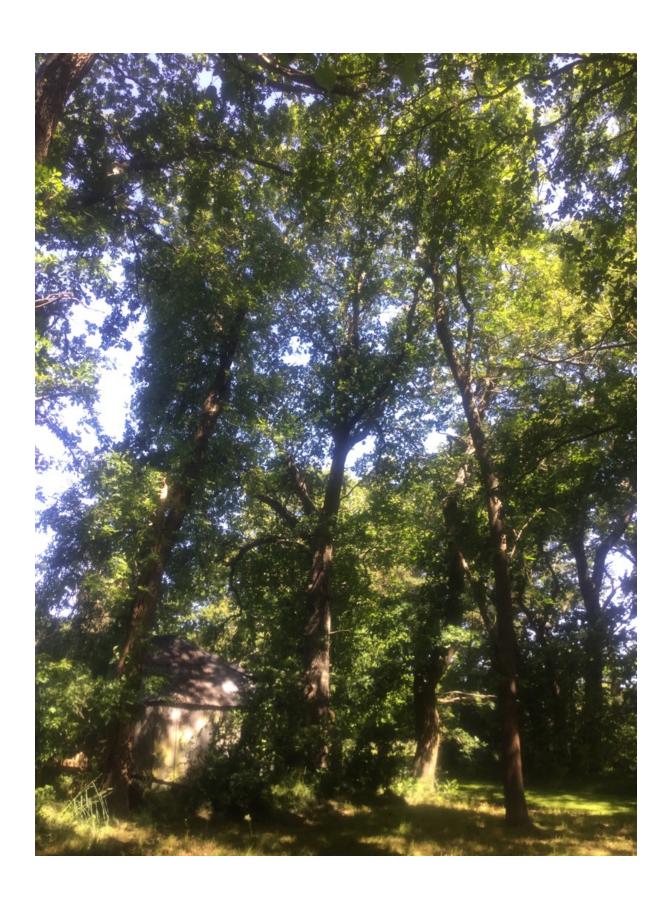

## WAIMAKARIRI DISTRICT COUNCIL

| 1                               | NOTABLE TREE S | SITES IN T                                                                                                                                                                       | HE WAIMAKA                  | RIRI DISTRICT            |         |
|---------------------------------|----------------|----------------------------------------------------------------------------------------------------------------------------------------------------------------------------------|-----------------------------|--------------------------|---------|
| Site Number:                    |                | TREE02                                                                                                                                                                           | 21 Approximate Age          |                          | e: 100+ |
| Assessment Date                 |                | 25/11/2019                                                                                                                                                                       |                             |                          |         |
| Previous assessment number:     |                | P025                                                                                                                                                                             |                             |                          |         |
| Site Species:                   |                | English Oak (Quercus robur)                                                                                                                                                      |                             |                          |         |
| Site Address:                   |                | 21 Jacksons Road, Ohoka                                                                                                                                                          |                             |                          |         |
| Valuation Number:               |                | 2174055200                                                                                                                                                                       |                             |                          |         |
| Legal Description               |                | LOT 1 DP 81869                                                                                                                                                                   |                             |                          |         |
| Comments at time of assessment: |                | Trees planted as part of the original landscaping for Ohoka Homestead which was built circa. 1872. Approx. 8x Oaks located on Southern side of driveway, adjacent to large shed. |                             |                          |         |
| Points:                         |                | 150                                                                                                                                                                              |                             |                          |         |
| Latitude:                       |                | -43.3844505194                                                                                                                                                                   |                             |                          |         |
| Longitude:                      |                | 172.567725554                                                                                                                                                                    |                             |                          |         |
|                                 |                | Breakdow                                                                                                                                                                         | n of Points:                |                          |         |
| Health Condition:               |                |                                                                                                                                                                                  | Amenity – Community Benefit |                          |         |
| Age:                            | 100+           | 27                                                                                                                                                                               | Statue:                     | 21 to 26 (m)             | 21      |
| Form:                           | Good           | 15                                                                                                                                                                               | Visibility:                 | 0. (km)                  | 3       |
| Occurrence:                     | Comment        | 9                                                                                                                                                                                | Proximity:                  | Parkland                 | 9       |
| Vigour &<br>Vitality:           | Good           | 15                                                                                                                                                                               | Role:                       | Important                | 15      |
| Function:                       | Important      | 15                                                                                                                                                                               | Climatic<br>Influence:      | Important                | 15      |
|                                 |                |                                                                                                                                                                                  | Statue:                     |                          |         |
|                                 |                |                                                                                                                                                                                  | Historic                    | Age 100+,<br>Association | 6       |
| Sub Total:                      |                | 81                                                                                                                                                                               | Sub Total: 6                |                          | 69      |
|                                 | ,              | Tota                                                                                                                                                                             | nl: 150                     | <u>'</u>                 |         |