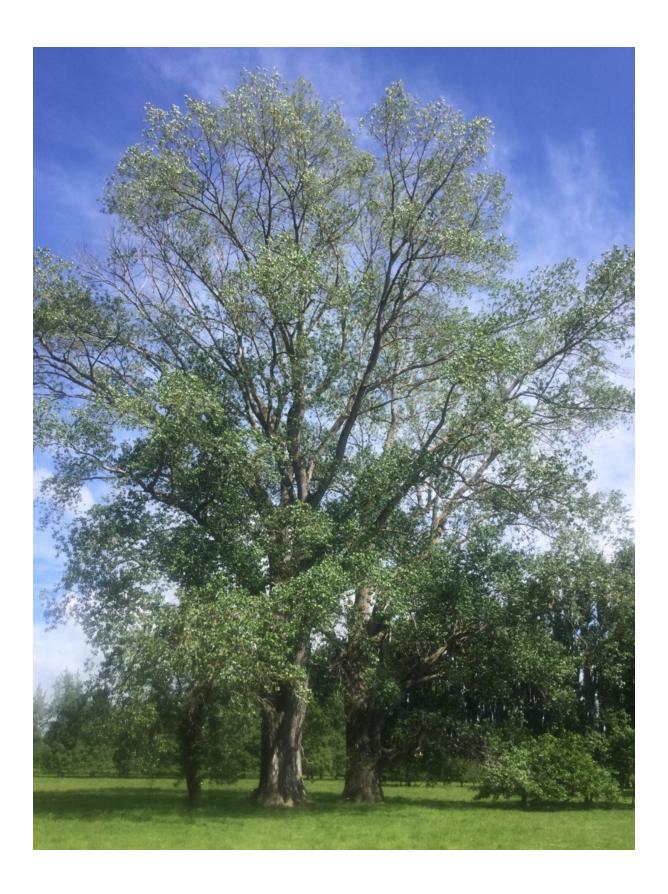

## **WAIMAKARIRI DISTRICT COUNCIL**

| ı                               | NOTABLE TREE S | SITES IN T                                                                                                                                                                                                                                                                                            | HE WAIMAK                   | ARIRI DISTRICT           |     |
|---------------------------------|----------------|-------------------------------------------------------------------------------------------------------------------------------------------------------------------------------------------------------------------------------------------------------------------------------------------------------|-----------------------------|--------------------------|-----|
| Site Number:                    |                | TREE01                                                                                                                                                                                                                                                                                                | 2                           | Approximate Age: 100+    |     |
| Assessment Date                 |                | 14/11/2019                                                                                                                                                                                                                                                                                            |                             |                          |     |
| Previous assessment number:     |                | P018                                                                                                                                                                                                                                                                                                  |                             |                          |     |
| Site Species:                   |                | Black Poplar (Populus nigra)                                                                                                                                                                                                                                                                          |                             |                          |     |
| Site Address:                   |                | 431 Tuahiwi Road, Tuahiwi                                                                                                                                                                                                                                                                             |                             |                          |     |
| Valuation Number:               |                | 2161126500                                                                                                                                                                                                                                                                                            |                             |                          |     |
| Legal Description               |                | LOT 1 DP 20189                                                                                                                                                                                                                                                                                        |                             |                          |     |
| Comments at time of assessment: |                | Single tree is twin-stemmed at approx. 3m. Tree has lost several large branches in the past. This tree has been awarded Historic/Association points due to its connection with Canon Stack. I understand that this tree was planted post WW1 and no later than 1920 from stock imported by the Canon. |                             |                          |     |
| Points:                         |                | 201                                                                                                                                                                                                                                                                                                   |                             |                          |     |
| Latitude:                       |                | -43.3167711990                                                                                                                                                                                                                                                                                        |                             |                          |     |
| Longitude:                      |                | 172.634051554                                                                                                                                                                                                                                                                                         |                             |                          |     |
|                                 |                | Breakdow                                                                                                                                                                                                                                                                                              | n of Points:                |                          |     |
| Health Condition:               |                |                                                                                                                                                                                                                                                                                                       | Amenity – Community Benefit |                          |     |
| Age:                            | 100+           | 27                                                                                                                                                                                                                                                                                                    | Statue:                     | Over 27 (m)              | 27  |
| Form:                           | Good           | 15                                                                                                                                                                                                                                                                                                    | Visibility:                 | 2 (km)                   | 15  |
| Occurrence:                     | Common         | 9                                                                                                                                                                                                                                                                                                     | Proximity:                  | Group 10+                | 15  |
| Vigour &<br>Vitality:           | Very Good      | 21                                                                                                                                                                                                                                                                                                    | Role:                       | Significant              | 21  |
| Function:                       | Significant    | 21                                                                                                                                                                                                                                                                                                    | Climatic<br>Influence:      | Significant              | 21  |
|                                 |                |                                                                                                                                                                                                                                                                                                       | Statue:                     | Feature                  | 3   |
|                                 |                |                                                                                                                                                                                                                                                                                                       | Historic                    | Age 100+,<br>Association | 6   |
| Sub Total:                      |                | 93                                                                                                                                                                                                                                                                                                    |                             | Sub Total:               | 108 |
|                                 | -              | Tota                                                                                                                                                                                                                                                                                                  | l: 201                      | ,                        |     |