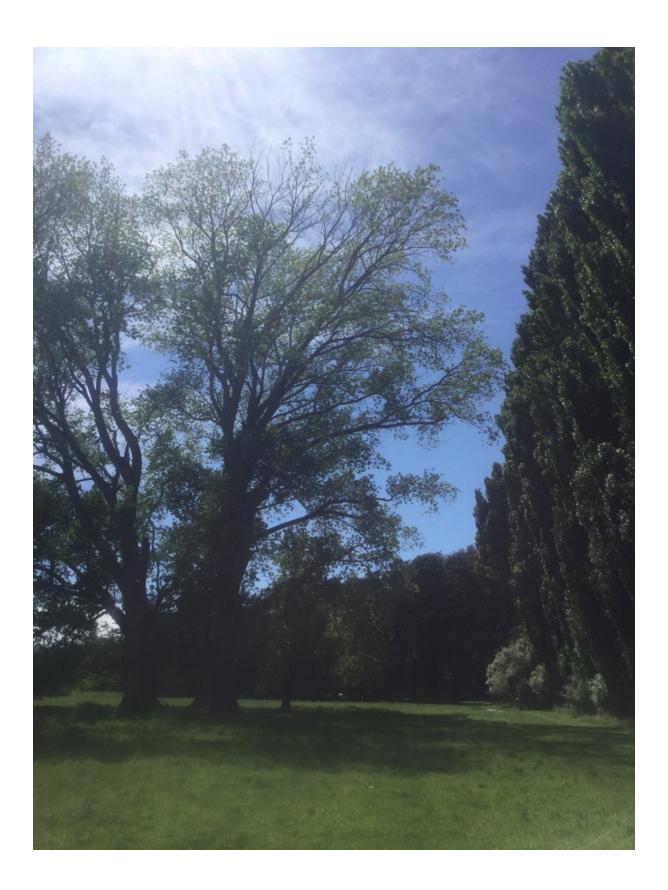

## **WAIMAKARIRI DISTRICT COUNCIL**

| ı                               | NOTABLE TREE S | SITES IN T                                                                                                                                                                                                                                                                                            | HE WAIMAK                   | ARIRI DISTRICT           |     |
|---------------------------------|----------------|-------------------------------------------------------------------------------------------------------------------------------------------------------------------------------------------------------------------------------------------------------------------------------------------------------|-----------------------------|--------------------------|-----|
| Site Number:                    |                | TREE01                                                                                                                                                                                                                                                                                                | 2                           | Approximate Age: 100+    |     |
| Assessment Date                 |                | 14/11/2019                                                                                                                                                                                                                                                                                            |                             |                          |     |
| Previous assessment number:     |                | P018                                                                                                                                                                                                                                                                                                  |                             |                          |     |
| Site Species:                   |                | Black Poplar (Populus nigra)                                                                                                                                                                                                                                                                          |                             |                          |     |
| Site Address:                   |                | 431 Tuahiwi Road, Tuahiwi                                                                                                                                                                                                                                                                             |                             |                          |     |
| Valuation Number:               |                | 2161126500                                                                                                                                                                                                                                                                                            |                             |                          |     |
| Legal Description               |                | LOT 1 DP 20189                                                                                                                                                                                                                                                                                        |                             |                          |     |
| Comments at time of assessment: |                | Single tree is twin-stemmed at approx. 3m. Tree has lost several large branches in the past. This tree has been awarded Historic/Association points due to its connection with Canon Stack. I understand that this tree was planted post WW1 and no later than 1920 from stock imported by the Canon. |                             |                          |     |
| Points:                         |                | 201                                                                                                                                                                                                                                                                                                   |                             |                          |     |
| Latitude:                       |                | -43.3167711990                                                                                                                                                                                                                                                                                        |                             |                          |     |
| Longitude:                      |                | 172.634051554                                                                                                                                                                                                                                                                                         |                             |                          |     |
|                                 |                | Breakdow                                                                                                                                                                                                                                                                                              | n of Points:                |                          |     |
| Health Condition:               |                |                                                                                                                                                                                                                                                                                                       | Amenity – Community Benefit |                          |     |
| Age:                            | 100+           | 27                                                                                                                                                                                                                                                                                                    | Statue:                     | Over 27 (m)              | 27  |
| Form:                           | Good           | 15                                                                                                                                                                                                                                                                                                    | Visibility:                 | 2 (km)                   | 15  |
| Occurrence:                     | Common         | 9                                                                                                                                                                                                                                                                                                     | Proximity:                  | Group 10+                | 15  |
| Vigour &<br>Vitality:           | Very Good      | 21                                                                                                                                                                                                                                                                                                    | Role:                       | Significant              | 21  |
| Function:                       | Significant    | 21                                                                                                                                                                                                                                                                                                    | Climatic<br>Influence:      | Significant              | 21  |
|                                 |                |                                                                                                                                                                                                                                                                                                       | Statue:                     | Feature                  | 3   |
|                                 |                |                                                                                                                                                                                                                                                                                                       | Historic                    | Age 100+,<br>Association | 6   |
| Sub Total:                      |                | 93                                                                                                                                                                                                                                                                                                    |                             | Sub Total:               | 108 |
|                                 | -              | Tota                                                                                                                                                                                                                                                                                                  | l: 201                      | ,                        |     |