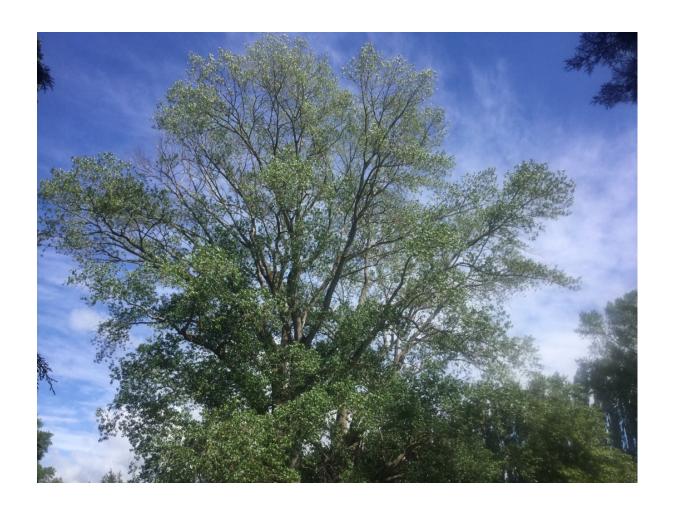

## **WAIMAKARIRI DISTRICT COUNCIL**

| ı                               | NOTABLE TREE S | SITES IN T                                                                                                                                                                                                                                                                                            | HE WAIMAK                   | ARIRI DISTRICT           |     |
|---------------------------------|----------------|-------------------------------------------------------------------------------------------------------------------------------------------------------------------------------------------------------------------------------------------------------------------------------------------------------|-----------------------------|--------------------------|-----|
| Site Number:                    |                | TREE01                                                                                                                                                                                                                                                                                                | 2                           | Approximate Age: 100+    |     |
| Assessment Date                 |                | 14/11/2019                                                                                                                                                                                                                                                                                            |                             |                          |     |
| Previous assessment number:     |                | P018                                                                                                                                                                                                                                                                                                  |                             |                          |     |
| Site Species:                   |                | Black Poplar (Populus nigra)                                                                                                                                                                                                                                                                          |                             |                          |     |
| Site Address:                   |                | 431 Tuahiwi Road, Tuahiwi                                                                                                                                                                                                                                                                             |                             |                          |     |
| Valuation Number:               |                | 2161126500                                                                                                                                                                                                                                                                                            |                             |                          |     |
| Legal Description               |                | LOT 1 DP 20189                                                                                                                                                                                                                                                                                        |                             |                          |     |
| Comments at time of assessment: |                | Single tree is twin-stemmed at approx. 3m. Tree has lost several large branches in the past. This tree has been awarded Historic/Association points due to its connection with Canon Stack. I understand that this tree was planted post WW1 and no later than 1920 from stock imported by the Canon. |                             |                          |     |
| Points:                         |                | 201                                                                                                                                                                                                                                                                                                   |                             |                          |     |
| Latitude:                       |                | -43.3167711990                                                                                                                                                                                                                                                                                        |                             |                          |     |
| Longitude:                      |                | 172.634051554                                                                                                                                                                                                                                                                                         |                             |                          |     |
|                                 |                | Breakdow                                                                                                                                                                                                                                                                                              | n of Points:                |                          |     |
| Health Condition:               |                |                                                                                                                                                                                                                                                                                                       | Amenity – Community Benefit |                          |     |
| Age:                            | 100+           | 27                                                                                                                                                                                                                                                                                                    | Statue:                     | Over 27 (m)              | 27  |
| Form:                           | Good           | 15                                                                                                                                                                                                                                                                                                    | Visibility:                 | 2 (km)                   | 15  |
| Occurrence:                     | Common         | 9                                                                                                                                                                                                                                                                                                     | Proximity:                  | Group 10+                | 15  |
| Vigour &<br>Vitality:           | Very Good      | 21                                                                                                                                                                                                                                                                                                    | Role:                       | Significant              | 21  |
| Function:                       | Significant    | 21                                                                                                                                                                                                                                                                                                    | Climatic<br>Influence:      | Significant              | 21  |
|                                 |                |                                                                                                                                                                                                                                                                                                       | Statue:                     | Feature                  | 3   |
|                                 |                |                                                                                                                                                                                                                                                                                                       | Historic                    | Age 100+,<br>Association | 6   |
| Sub Total:                      |                | 93                                                                                                                                                                                                                                                                                                    |                             | Sub Total:               | 108 |
|                                 | -              | Tota                                                                                                                                                                                                                                                                                                  | l: 201                      | ,                        |     |