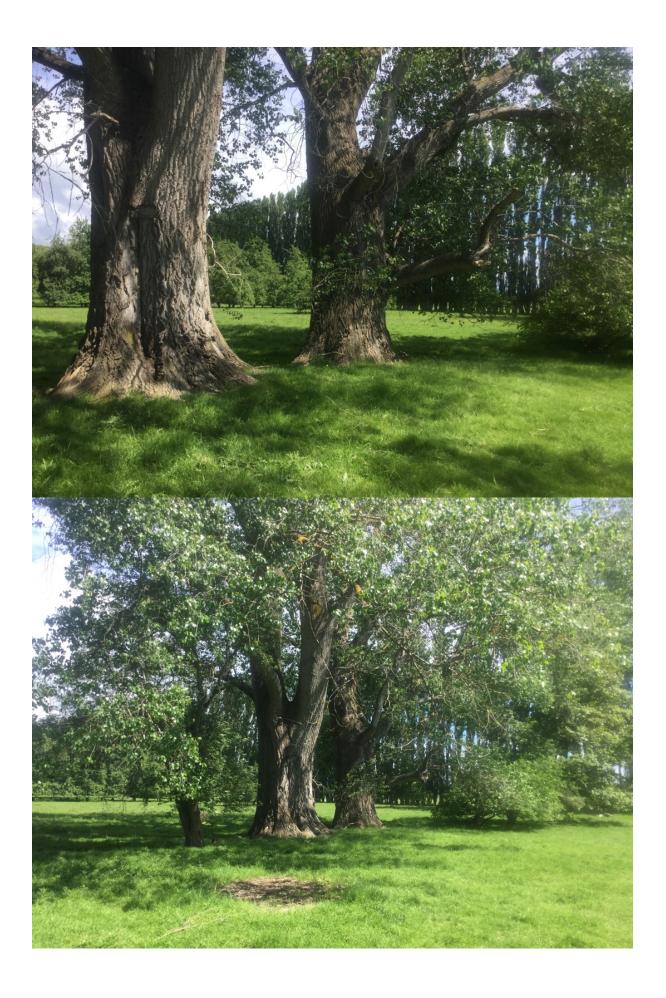

## **WAIMAKARIRI DISTRICT COUNCIL**

| ı                               | NOTABLE TREE S | SITES IN T                                                                                                                                                                                                                                                                                            | HE WAIMAK                   | ARIRI DISTRICT           |     |
|---------------------------------|----------------|-------------------------------------------------------------------------------------------------------------------------------------------------------------------------------------------------------------------------------------------------------------------------------------------------------|-----------------------------|--------------------------|-----|
| Site Number:                    |                | TREE01                                                                                                                                                                                                                                                                                                | 2                           | Approximate Age: 100+    |     |
| Assessment Date                 |                | 14/11/2019                                                                                                                                                                                                                                                                                            |                             |                          |     |
| Previous assessment number:     |                | P018                                                                                                                                                                                                                                                                                                  |                             |                          |     |
| Site Species:                   |                | Black Poplar (Populus nigra)                                                                                                                                                                                                                                                                          |                             |                          |     |
| Site Address:                   |                | 431 Tuahiwi Road, Tuahiwi                                                                                                                                                                                                                                                                             |                             |                          |     |
| Valuation Number:               |                | 2161126500                                                                                                                                                                                                                                                                                            |                             |                          |     |
| Legal Description               |                | LOT 1 DP 20189                                                                                                                                                                                                                                                                                        |                             |                          |     |
| Comments at time of assessment: |                | Single tree is twin-stemmed at approx. 3m. Tree has lost several large branches in the past. This tree has been awarded Historic/Association points due to its connection with Canon Stack. I understand that this tree was planted post WW1 and no later than 1920 from stock imported by the Canon. |                             |                          |     |
| Points:                         |                | 201                                                                                                                                                                                                                                                                                                   |                             |                          |     |
| Latitude:                       |                | -43.3167711990                                                                                                                                                                                                                                                                                        |                             |                          |     |
| Longitude:                      |                | 172.634051554                                                                                                                                                                                                                                                                                         |                             |                          |     |
|                                 |                | Breakdow                                                                                                                                                                                                                                                                                              | n of Points:                |                          |     |
| Health Condition:               |                |                                                                                                                                                                                                                                                                                                       | Amenity – Community Benefit |                          |     |
| Age:                            | 100+           | 27                                                                                                                                                                                                                                                                                                    | Statue:                     | Over 27 (m)              | 27  |
| Form:                           | Good           | 15                                                                                                                                                                                                                                                                                                    | Visibility:                 | 2 (km)                   | 15  |
| Occurrence:                     | Common         | 9                                                                                                                                                                                                                                                                                                     | Proximity:                  | Group 10+                | 15  |
| Vigour &<br>Vitality:           | Very Good      | 21                                                                                                                                                                                                                                                                                                    | Role:                       | Significant              | 21  |
| Function:                       | Significant    | 21                                                                                                                                                                                                                                                                                                    | Climatic<br>Influence:      | Significant              | 21  |
|                                 |                |                                                                                                                                                                                                                                                                                                       | Statue:                     | Feature                  | 3   |
|                                 |                |                                                                                                                                                                                                                                                                                                       | Historic                    | Age 100+,<br>Association | 6   |
| Sub Total:                      |                | 93                                                                                                                                                                                                                                                                                                    |                             | Sub Total:               | 108 |
|                                 | -              | Tota                                                                                                                                                                                                                                                                                                  | l: 201                      | ,                        |     |