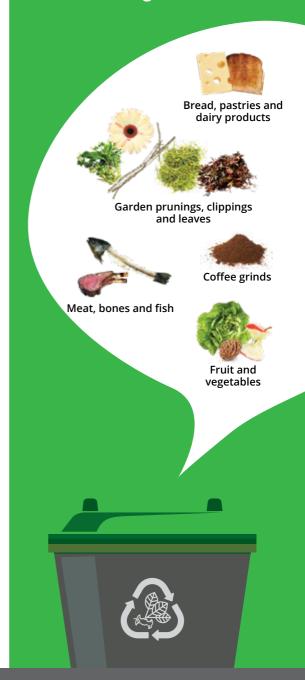

## Your ORGANICS bin is only for the following items...

## We take:

- ✓ Garden waste, prunings, branches, leaves, grass clippings and weeds
- Food waste such as bread, dairy products, fruit, fish, vegetables, meats and bones
- ✓ Coffee grinds