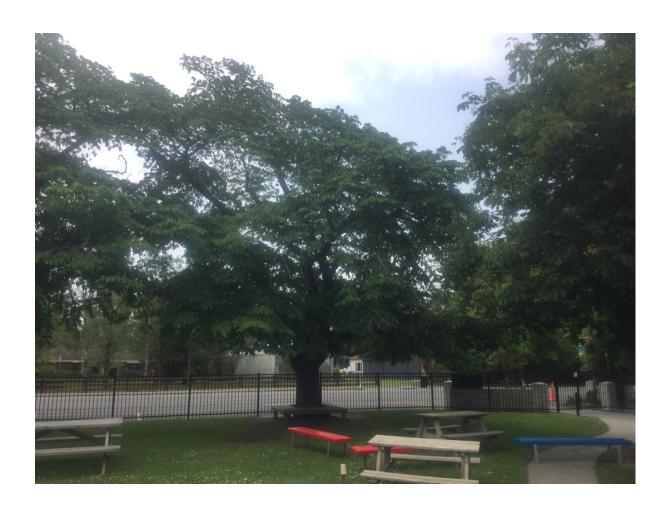

## **WAIMAKARIRI DISTRICT COUNCIL**

| I                               | NOTABLE TREE S | SITES IN T                                                                                                                                                                                                                                                                                                 | HE WAIMAKA                  | ARIRI DISTRICT       |    |
|---------------------------------|----------------|------------------------------------------------------------------------------------------------------------------------------------------------------------------------------------------------------------------------------------------------------------------------------------------------------------|-----------------------------|----------------------|----|
| Site Number:                    |                | TREE05                                                                                                                                                                                                                                                                                                     | 5                           | Approximate Age: 80+ |    |
| Assessment Date:                |                | 23/11/2019                                                                                                                                                                                                                                                                                                 |                             |                      |    |
| Previous assessment number:     |                | N/A                                                                                                                                                                                                                                                                                                        |                             |                      |    |
| Site Species:                   |                | English Oak (Quercus robur)                                                                                                                                                                                                                                                                                |                             |                      |    |
| Site Address:                   |                | 73 Hodgsons Road Loburn                                                                                                                                                                                                                                                                                    |                             |                      |    |
| Valuation Number:               |                | 2149016200                                                                                                                                                                                                                                                                                                 |                             |                      |    |
| Legal Description:              |                | LOT 1 DP 16405                                                                                                                                                                                                                                                                                             |                             |                      |    |
| Comments at time of assessment: |                | Tree is growing on school fenceline, Tree has been pruned multiple times to clear high voltage power lines on road, leaving canopy very one-sided. Tree has been poorly pruned in the past and has some decay present at old pruning wounds. Minor deadwood and lots of epicormic growth within the crown. |                             |                      |    |
| Points:                         |                | 138                                                                                                                                                                                                                                                                                                        |                             |                      |    |
| Latitude:                       |                | -43.2499470892                                                                                                                                                                                                                                                                                             |                             |                      |    |
| Longitude:                      |                | 172.530239336                                                                                                                                                                                                                                                                                              |                             |                      |    |
|                                 | 1              | Breakdowi                                                                                                                                                                                                                                                                                                  | n of Points:                |                      |    |
| Health Condition:               |                |                                                                                                                                                                                                                                                                                                            | Amenity – Community Benefit |                      |    |
| Age:                            | 80+            | 21                                                                                                                                                                                                                                                                                                         | Statue:                     | 9 to 14 (m)          | 9  |
| Form:                           | Moderate       | 9                                                                                                                                                                                                                                                                                                          | Visibility:                 | 0. (km)              | 3  |
| Occurrence:                     | Common         | 9                                                                                                                                                                                                                                                                                                          | Proximity:                  | Group 3+             | 21 |
| Vigour &<br>Vitality:           | Very Good      | 21                                                                                                                                                                                                                                                                                                         | Role:                       | Important            | 15 |
| Function:                       | Important      | 15                                                                                                                                                                                                                                                                                                         | Climatic<br>Influence:      | Important            | 15 |
|                                 |                |                                                                                                                                                                                                                                                                                                            | Statue:                     |                      |    |
|                                 |                |                                                                                                                                                                                                                                                                                                            | Historic:                   |                      |    |
| Sub Total:                      |                | 75                                                                                                                                                                                                                                                                                                         |                             | Sub Total:           | 63 |
|                                 | 1              | Tota                                                                                                                                                                                                                                                                                                       | l: 138                      |                      |    |