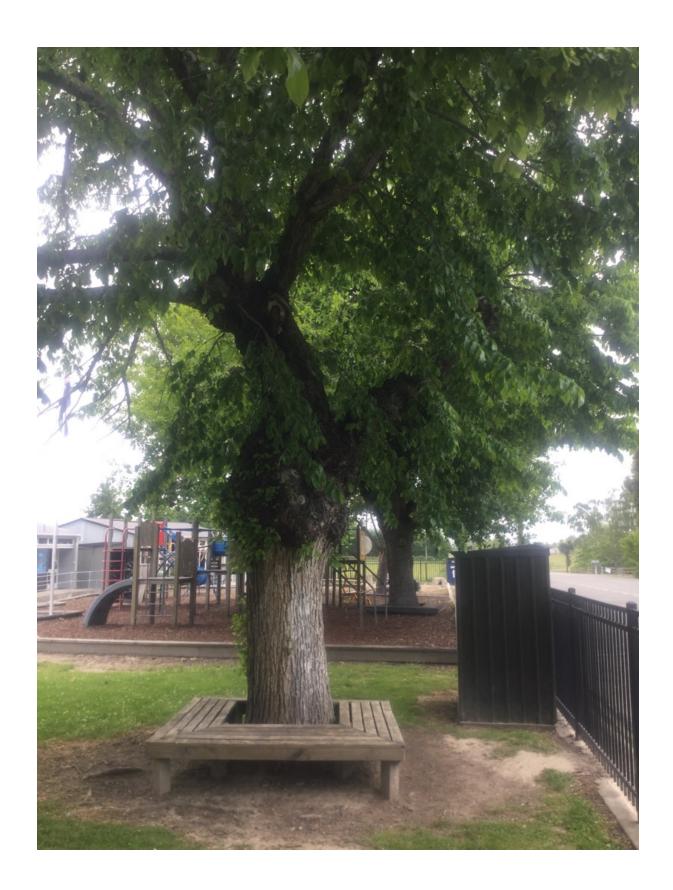

## **WAIMAKARIRI DISTRICT COUNCIL**

| I                               | NOTABLE TREE S | SITES IN T                                                                                                                                                                                                                                                                                                 | HE WAIMAKA                  | ARIRI DISTRICT       |    |
|---------------------------------|----------------|------------------------------------------------------------------------------------------------------------------------------------------------------------------------------------------------------------------------------------------------------------------------------------------------------------|-----------------------------|----------------------|----|
| Site Number:                    |                | TREE05                                                                                                                                                                                                                                                                                                     | 5                           | Approximate Age: 80+ |    |
| Assessment Date:                |                | 23/11/2019                                                                                                                                                                                                                                                                                                 |                             |                      |    |
| Previous assessment number:     |                | N/A                                                                                                                                                                                                                                                                                                        |                             |                      |    |
| Site Species:                   |                | English Oak (Quercus robur)                                                                                                                                                                                                                                                                                |                             |                      |    |
| Site Address:                   |                | 73 Hodgsons Road Loburn                                                                                                                                                                                                                                                                                    |                             |                      |    |
| Valuation Number:               |                | 2149016200                                                                                                                                                                                                                                                                                                 |                             |                      |    |
| Legal Description:              |                | LOT 1 DP 16405                                                                                                                                                                                                                                                                                             |                             |                      |    |
| Comments at time of assessment: |                | Tree is growing on school fenceline, Tree has been pruned multiple times to clear high voltage power lines on road, leaving canopy very one-sided. Tree has been poorly pruned in the past and has some decay present at old pruning wounds. Minor deadwood and lots of epicormic growth within the crown. |                             |                      |    |
| Points:                         |                | 138                                                                                                                                                                                                                                                                                                        |                             |                      |    |
| Latitude:                       |                | -43.2499470892                                                                                                                                                                                                                                                                                             |                             |                      |    |
| Longitude:                      |                | 172.530239336                                                                                                                                                                                                                                                                                              |                             |                      |    |
|                                 | 1              | Breakdowi                                                                                                                                                                                                                                                                                                  | n of Points:                |                      |    |
| Health Condition:               |                |                                                                                                                                                                                                                                                                                                            | Amenity – Community Benefit |                      |    |
| Age:                            | 80+            | 21                                                                                                                                                                                                                                                                                                         | Statue:                     | 9 to 14 (m)          | 9  |
| Form:                           | Moderate       | 9                                                                                                                                                                                                                                                                                                          | Visibility:                 | 0. (km)              | 3  |
| Occurrence:                     | Common         | 9                                                                                                                                                                                                                                                                                                          | Proximity:                  | Group 3+             | 21 |
| Vigour &<br>Vitality:           | Very Good      | 21                                                                                                                                                                                                                                                                                                         | Role:                       | Important            | 15 |
| Function:                       | Important      | 15                                                                                                                                                                                                                                                                                                         | Climatic<br>Influence:      | Important            | 15 |
|                                 |                |                                                                                                                                                                                                                                                                                                            | Statue:                     |                      |    |
|                                 |                |                                                                                                                                                                                                                                                                                                            | Historic:                   |                      |    |
| Sub Total:                      |                | 75                                                                                                                                                                                                                                                                                                         |                             | Sub Total:           | 63 |
|                                 | 1              | Tota                                                                                                                                                                                                                                                                                                       | l: 138                      |                      |    |