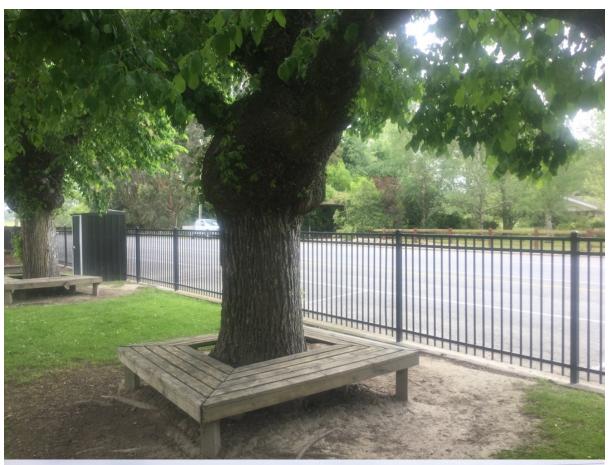

## **WAIMAKARIRI DISTRICT COUNCIL**

| I                               | NOTABLE TREE S | SITES IN T                                                                                                                                                                                                                                                                                                 | HE WAIMAKA                  | ARIRI DISTRICT       |    |
|---------------------------------|----------------|------------------------------------------------------------------------------------------------------------------------------------------------------------------------------------------------------------------------------------------------------------------------------------------------------------|-----------------------------|----------------------|----|
| Site Number:                    |                | TREE05                                                                                                                                                                                                                                                                                                     | 5                           | Approximate Age: 80+ |    |
| Assessment Date:                |                | 23/11/2019                                                                                                                                                                                                                                                                                                 |                             |                      |    |
| Previous assessment number:     |                | N/A                                                                                                                                                                                                                                                                                                        |                             |                      |    |
| Site Species:                   |                | English Oak (Quercus robur)                                                                                                                                                                                                                                                                                |                             |                      |    |
| Site Address:                   |                | 73 Hodgsons Road Loburn                                                                                                                                                                                                                                                                                    |                             |                      |    |
| Valuation Number:               |                | 2149016200                                                                                                                                                                                                                                                                                                 |                             |                      |    |
| Legal Description:              |                | LOT 1 DP 16405                                                                                                                                                                                                                                                                                             |                             |                      |    |
| Comments at time of assessment: |                | Tree is growing on school fenceline, Tree has been pruned multiple times to clear high voltage power lines on road, leaving canopy very one-sided. Tree has been poorly pruned in the past and has some decay present at old pruning wounds. Minor deadwood and lots of epicormic growth within the crown. |                             |                      |    |
| Points:                         |                | 138                                                                                                                                                                                                                                                                                                        |                             |                      |    |
| Latitude:                       |                | -43.2499470892                                                                                                                                                                                                                                                                                             |                             |                      |    |
| Longitude:                      |                | 172.530239336                                                                                                                                                                                                                                                                                              |                             |                      |    |
|                                 | 1              | Breakdowi                                                                                                                                                                                                                                                                                                  | n of Points:                |                      |    |
| Health Condition:               |                |                                                                                                                                                                                                                                                                                                            | Amenity – Community Benefit |                      |    |
| Age:                            | 80+            | 21                                                                                                                                                                                                                                                                                                         | Statue:                     | 9 to 14 (m)          | 9  |
| Form:                           | Moderate       | 9                                                                                                                                                                                                                                                                                                          | Visibility:                 | 0. (km)              | 3  |
| Occurrence:                     | Common         | 9                                                                                                                                                                                                                                                                                                          | Proximity:                  | Group 3+             | 21 |
| Vigour &<br>Vitality:           | Very Good      | 21                                                                                                                                                                                                                                                                                                         | Role:                       | Important            | 15 |
| Function:                       | Important      | 15                                                                                                                                                                                                                                                                                                         | Climatic<br>Influence:      | Important            | 15 |
|                                 |                |                                                                                                                                                                                                                                                                                                            | Statue:                     |                      |    |
|                                 |                |                                                                                                                                                                                                                                                                                                            | Historic:                   |                      |    |
| Sub Total:                      |                | 75                                                                                                                                                                                                                                                                                                         |                             | Sub Total:           | 63 |
|                                 | 1              | Tota                                                                                                                                                                                                                                                                                                       | l: 138                      |                      |    |