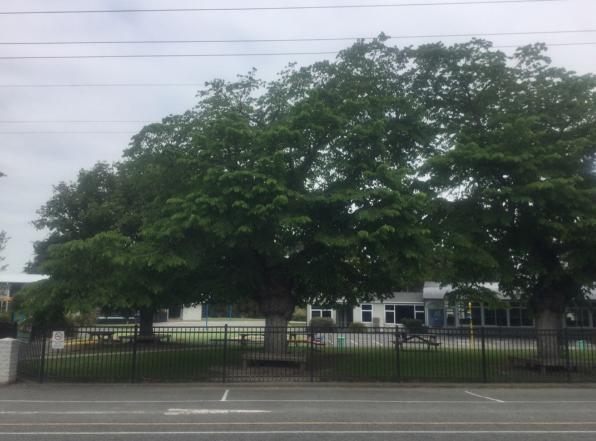

## **WAIMAKARIRI DISTRICT COUNCIL**

| I                               | NOTABLE TREE S | SITES IN T                                                                                                                                                                                                                                                                                                 | HE WAIMAKA                  | ARIRI DISTRICT       |    |
|---------------------------------|----------------|------------------------------------------------------------------------------------------------------------------------------------------------------------------------------------------------------------------------------------------------------------------------------------------------------------|-----------------------------|----------------------|----|
| Site Number:                    |                | TREE05                                                                                                                                                                                                                                                                                                     | 5                           | Approximate Age: 80+ |    |
| Assessment Date:                |                | 23/11/2019                                                                                                                                                                                                                                                                                                 |                             |                      |    |
| Previous assessment number:     |                | N/A                                                                                                                                                                                                                                                                                                        |                             |                      |    |
| Site Species:                   |                | English Oak (Quercus robur)                                                                                                                                                                                                                                                                                |                             |                      |    |
| Site Address:                   |                | 73 Hodgsons Road Loburn                                                                                                                                                                                                                                                                                    |                             |                      |    |
| Valuation Number:               |                | 2149016200                                                                                                                                                                                                                                                                                                 |                             |                      |    |
| Legal Description:              |                | LOT 1 DP 16405                                                                                                                                                                                                                                                                                             |                             |                      |    |
| Comments at time of assessment: |                | Tree is growing on school fenceline, Tree has been pruned multiple times to clear high voltage power lines on road, leaving canopy very one-sided. Tree has been poorly pruned in the past and has some decay present at old pruning wounds. Minor deadwood and lots of epicormic growth within the crown. |                             |                      |    |
| Points:                         |                | 138                                                                                                                                                                                                                                                                                                        |                             |                      |    |
| Latitude:                       |                | -43.2499470892                                                                                                                                                                                                                                                                                             |                             |                      |    |
| Longitude:                      |                | 172.530239336                                                                                                                                                                                                                                                                                              |                             |                      |    |
|                                 | 1              | Breakdowi                                                                                                                                                                                                                                                                                                  | n of Points:                |                      |    |
| Health Condition:               |                |                                                                                                                                                                                                                                                                                                            | Amenity – Community Benefit |                      |    |
| Age:                            | 80+            | 21                                                                                                                                                                                                                                                                                                         | Statue:                     | 9 to 14 (m)          | 9  |
| Form:                           | Moderate       | 9                                                                                                                                                                                                                                                                                                          | Visibility:                 | 0. (km)              | 3  |
| Occurrence:                     | Common         | 9                                                                                                                                                                                                                                                                                                          | Proximity:                  | Group 3+             | 21 |
| Vigour &<br>Vitality:           | Very Good      | 21                                                                                                                                                                                                                                                                                                         | Role:                       | Important            | 15 |
| Function:                       | Important      | 15                                                                                                                                                                                                                                                                                                         | Climatic<br>Influence:      | Important            | 15 |
|                                 |                |                                                                                                                                                                                                                                                                                                            | Statue:                     |                      |    |
|                                 |                |                                                                                                                                                                                                                                                                                                            | Historic:                   |                      |    |
| Sub Total:                      |                | 75                                                                                                                                                                                                                                                                                                         |                             | Sub Total:           | 63 |
|                                 | 1              | Tota                                                                                                                                                                                                                                                                                                       | l: 138                      |                      |    |