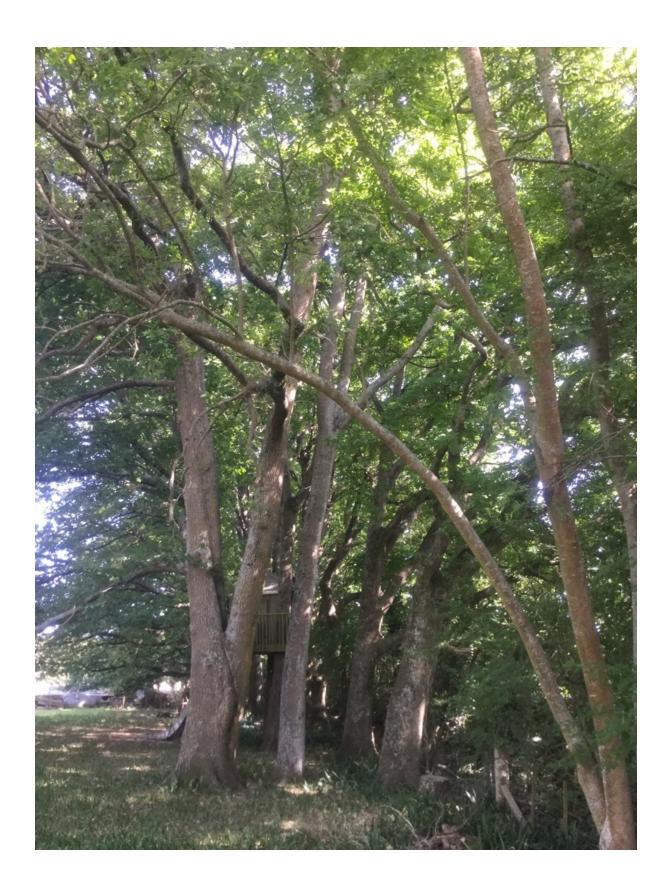

## **WAIMAKARIRI DISTRICT COUNCIL**

| ı                               | NOTABLE TREE S | SITES IN T                                                                                                                                                                                                                                                  | HE WAIMAKA                  | ARIRI DISTRICT       |    |
|---------------------------------|----------------|-------------------------------------------------------------------------------------------------------------------------------------------------------------------------------------------------------------------------------------------------------------|-----------------------------|----------------------|----|
| Site Number:                    |                | TREE02                                                                                                                                                                                                                                                      | 0                           | Approximate Age: 80+ |    |
| Assessment Date                 |                | 10/12/2019                                                                                                                                                                                                                                                  |                             |                      |    |
| Previous assessment number:     |                | P024                                                                                                                                                                                                                                                        |                             |                      |    |
| Site Species:                   |                | English Oak ( <i>Quercus robur</i> ) English Ash ( <i>Fraxinus excelsior</i> ) Turkey Oak ( <i>Quercus</i> )                                                                                                                                                |                             |                      |    |
| Site Address:                   |                | 1945 North Eyre Road, West Eyreton                                                                                                                                                                                                                          |                             |                      |    |
| Valuation Number:               |                | 2170008400                                                                                                                                                                                                                                                  |                             |                      |    |
| Legal Description               |                | Pt LOT 1 DP 56025                                                                                                                                                                                                                                           |                             |                      |    |
| Comments at time of assessment: |                | Approx. 50 Oaks, 2x Ash. Double row planted along boundary. Majority of trees are in a good to fair condition. Several smaller suppressed trees have died. Several branches have snapped in the wind and some deadwood within the crowns of multiple trees. |                             |                      |    |
| Points:                         |                | 144                                                                                                                                                                                                                                                         |                             |                      |    |
| Latitude:                       |                | -43.3388501178                                                                                                                                                                                                                                              |                             |                      |    |
| Longitude:                      |                | 172.326139323                                                                                                                                                                                                                                               |                             |                      |    |
|                                 |                | Breakdowr                                                                                                                                                                                                                                                   | of Points:                  |                      |    |
| Health Condition                | on:            |                                                                                                                                                                                                                                                             | Amenity – Community Benefit |                      |    |
| Age:                            | 80+            | 21                                                                                                                                                                                                                                                          | Statue:                     | 21 to 26 (m)         | 21 |
| Form:                           | Moderate       | 9                                                                                                                                                                                                                                                           | Visibility:                 | 1 (km)               | 9  |
| Occurrence:                     | Common         | 9                                                                                                                                                                                                                                                           | Proximity:                  | Group 10+            | 15 |
| Vigour &<br>Vitality:           | Good           | 15                                                                                                                                                                                                                                                          | Role:                       | Important            | 15 |
| Function:                       | Important      | 15                                                                                                                                                                                                                                                          | Climatic<br>Influence:      | Important            | 15 |
|                                 |                |                                                                                                                                                                                                                                                             | Statue:                     |                      |    |
|                                 |                |                                                                                                                                                                                                                                                             | Historic                    |                      |    |
| Sub Total:                      |                | 69                                                                                                                                                                                                                                                          | Sub Total: 75               |                      | 75 |
|                                 |                | Total                                                                                                                                                                                                                                                       | l: 144                      |                      |    |