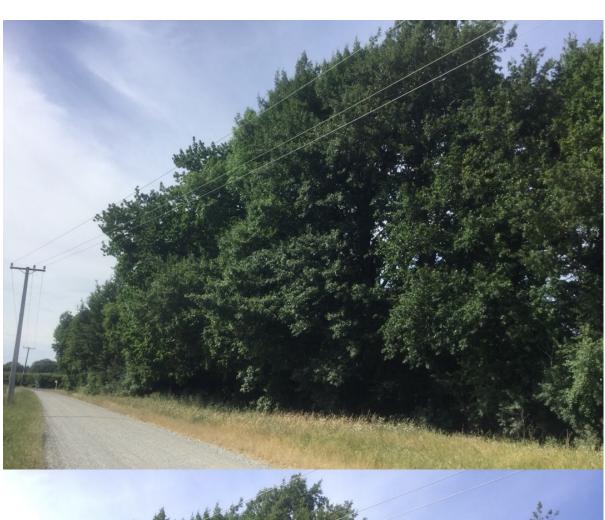

## **WAIMAKARIRI DISTRICT COUNCIL**

| ı                               | NOTABLE TREE S | SITES IN T                                                                                                                                                                                                                                                  | HE WAIMAKA                  | ARIRI DISTRICT       |    |
|---------------------------------|----------------|-------------------------------------------------------------------------------------------------------------------------------------------------------------------------------------------------------------------------------------------------------------|-----------------------------|----------------------|----|
| Site Number:                    |                | TREE02                                                                                                                                                                                                                                                      | 0                           | Approximate Age: 80+ |    |
| Assessment Date                 |                | 10/12/2019                                                                                                                                                                                                                                                  |                             |                      |    |
| Previous assessment number:     |                | P024                                                                                                                                                                                                                                                        |                             |                      |    |
| Site Species:                   |                | English Oak ( <i>Quercus robur</i> ) English Ash ( <i>Fraxinus excelsior</i> ) Turkey Oak ( <i>Quercus</i> )                                                                                                                                                |                             |                      |    |
| Site Address:                   |                | 1945 North Eyre Road, West Eyreton                                                                                                                                                                                                                          |                             |                      |    |
| Valuation Number:               |                | 2170008400                                                                                                                                                                                                                                                  |                             |                      |    |
| Legal Description               |                | Pt LOT 1 DP 56025                                                                                                                                                                                                                                           |                             |                      |    |
| Comments at time of assessment: |                | Approx. 50 Oaks, 2x Ash. Double row planted along boundary. Majority of trees are in a good to fair condition. Several smaller suppressed trees have died. Several branches have snapped in the wind and some deadwood within the crowns of multiple trees. |                             |                      |    |
| Points:                         |                | 144                                                                                                                                                                                                                                                         |                             |                      |    |
| Latitude:                       |                | -43.3388501178                                                                                                                                                                                                                                              |                             |                      |    |
| Longitude:                      |                | 172.326139323                                                                                                                                                                                                                                               |                             |                      |    |
|                                 |                | Breakdowr                                                                                                                                                                                                                                                   | of Points:                  |                      |    |
| Health Condition                | on:            |                                                                                                                                                                                                                                                             | Amenity – Community Benefit |                      |    |
| Age:                            | 80+            | 21                                                                                                                                                                                                                                                          | Statue:                     | 21 to 26 (m)         | 21 |
| Form:                           | Moderate       | 9                                                                                                                                                                                                                                                           | Visibility:                 | 1 (km)               | 9  |
| Occurrence:                     | Common         | 9                                                                                                                                                                                                                                                           | Proximity:                  | Group 10+            | 15 |
| Vigour &<br>Vitality:           | Good           | 15                                                                                                                                                                                                                                                          | Role:                       | Important            | 15 |
| Function:                       | Important      | 15                                                                                                                                                                                                                                                          | Climatic<br>Influence:      | Important            | 15 |
|                                 |                |                                                                                                                                                                                                                                                             | Statue:                     |                      |    |
|                                 |                |                                                                                                                                                                                                                                                             | Historic                    |                      |    |
| Sub Total:                      |                | 69                                                                                                                                                                                                                                                          | Sub Total: 75               |                      | 75 |
|                                 |                | Total                                                                                                                                                                                                                                                       | l: 144                      |                      |    |