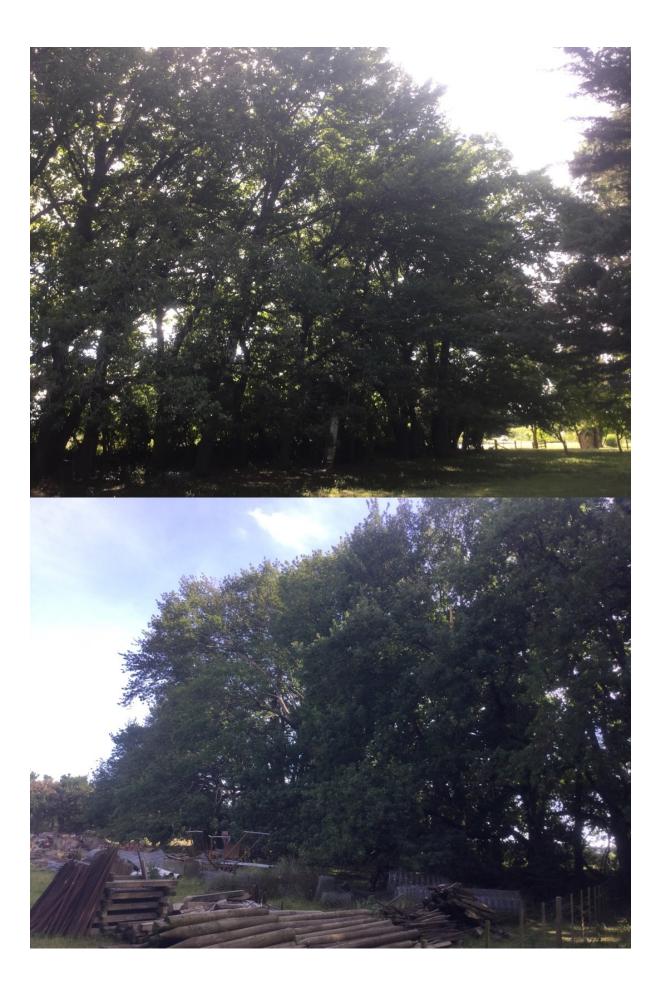

## **WAIMAKARIRI DISTRICT COUNCIL**

| ı                               | NOTABLE TREE S | SITES IN T                                                                                                                                                                                                                                                  | HE WAIMAKA                  | ARIRI DISTRICT       |    |
|---------------------------------|----------------|-------------------------------------------------------------------------------------------------------------------------------------------------------------------------------------------------------------------------------------------------------------|-----------------------------|----------------------|----|
| Site Number:                    |                | TREE02                                                                                                                                                                                                                                                      | 0                           | Approximate Age: 80+ |    |
| Assessment Date                 |                | 10/12/2019                                                                                                                                                                                                                                                  |                             |                      |    |
| Previous assessment number:     |                | P024                                                                                                                                                                                                                                                        |                             |                      |    |
| Site Species:                   |                | English Oak ( <i>Quercus robur</i> ) English Ash ( <i>Fraxinus excelsior</i> ) Turkey Oak ( <i>Quercus</i> )                                                                                                                                                |                             |                      |    |
| Site Address:                   |                | 1945 North Eyre Road, West Eyreton                                                                                                                                                                                                                          |                             |                      |    |
| Valuation Number:               |                | 2170008400                                                                                                                                                                                                                                                  |                             |                      |    |
| Legal Description               |                | Pt LOT 1 DP 56025                                                                                                                                                                                                                                           |                             |                      |    |
| Comments at time of assessment: |                | Approx. 50 Oaks, 2x Ash. Double row planted along boundary. Majority of trees are in a good to fair condition. Several smaller suppressed trees have died. Several branches have snapped in the wind and some deadwood within the crowns of multiple trees. |                             |                      |    |
| Points:                         |                | 144                                                                                                                                                                                                                                                         |                             |                      |    |
| Latitude:                       |                | -43.3388501178                                                                                                                                                                                                                                              |                             |                      |    |
| Longitude:                      |                | 172.326139323                                                                                                                                                                                                                                               |                             |                      |    |
|                                 |                | Breakdowr                                                                                                                                                                                                                                                   | of Points:                  |                      |    |
| Health Condition                | on:            |                                                                                                                                                                                                                                                             | Amenity – Community Benefit |                      |    |
| Age:                            | 80+            | 21                                                                                                                                                                                                                                                          | Statue:                     | 21 to 26 (m)         | 21 |
| Form:                           | Moderate       | 9                                                                                                                                                                                                                                                           | Visibility:                 | 1 (km)               | 9  |
| Occurrence:                     | Common         | 9                                                                                                                                                                                                                                                           | Proximity:                  | Group 10+            | 15 |
| Vigour &<br>Vitality:           | Good           | 15                                                                                                                                                                                                                                                          | Role:                       | Important            | 15 |
| Function:                       | Important      | 15                                                                                                                                                                                                                                                          | Climatic<br>Influence:      | Important            | 15 |
|                                 |                |                                                                                                                                                                                                                                                             | Statue:                     |                      |    |
|                                 |                |                                                                                                                                                                                                                                                             | Historic                    |                      |    |
| Sub Total:                      |                | 69                                                                                                                                                                                                                                                          | Sub Total: 75               |                      | 75 |
|                                 |                | Total                                                                                                                                                                                                                                                       | l: 144                      |                      |    |