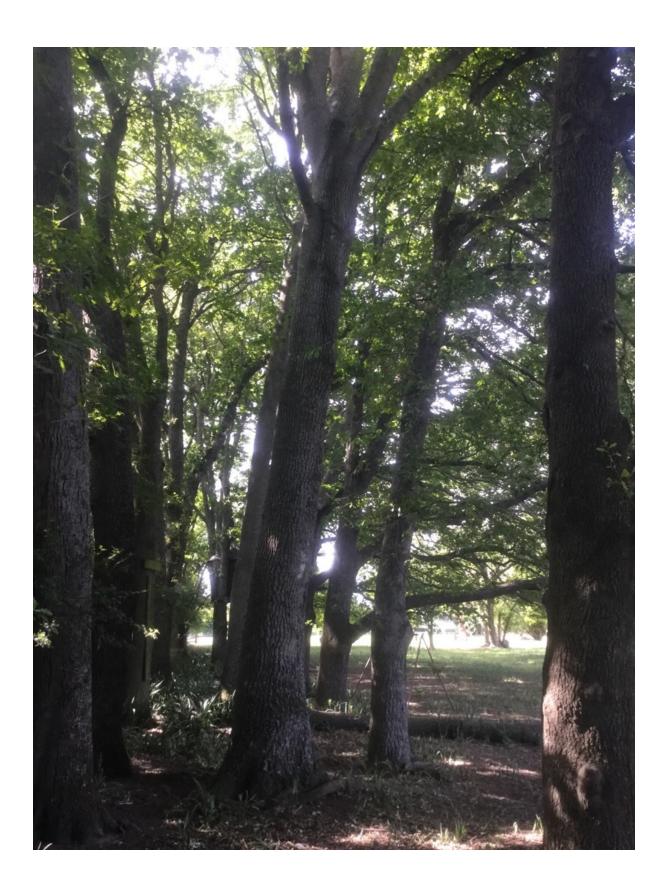

## **WAIMAKARIRI DISTRICT COUNCIL**

| ı                               | NOTABLE TREE S | SITES IN T                                                                                                                                                                                                                                                  | HE WAIMAKA                  | ARIRI DISTRICT       |    |
|---------------------------------|----------------|-------------------------------------------------------------------------------------------------------------------------------------------------------------------------------------------------------------------------------------------------------------|-----------------------------|----------------------|----|
| Site Number:                    |                | TREE02                                                                                                                                                                                                                                                      | 0                           | Approximate Age: 80+ |    |
| Assessment Date                 |                | 10/12/2019                                                                                                                                                                                                                                                  |                             |                      |    |
| Previous assessment number:     |                | P024                                                                                                                                                                                                                                                        |                             |                      |    |
| Site Species:                   |                | English Oak ( <i>Quercus robur</i> ) English Ash ( <i>Fraxinus excelsior</i> ) Turkey Oak ( <i>Quercus</i> )                                                                                                                                                |                             |                      |    |
| Site Address:                   |                | 1945 North Eyre Road, West Eyreton                                                                                                                                                                                                                          |                             |                      |    |
| Valuation Number:               |                | 2170008400                                                                                                                                                                                                                                                  |                             |                      |    |
| Legal Description               |                | Pt LOT 1 DP 56025                                                                                                                                                                                                                                           |                             |                      |    |
| Comments at time of assessment: |                | Approx. 50 Oaks, 2x Ash. Double row planted along boundary. Majority of trees are in a good to fair condition. Several smaller suppressed trees have died. Several branches have snapped in the wind and some deadwood within the crowns of multiple trees. |                             |                      |    |
| Points:                         |                | 144                                                                                                                                                                                                                                                         |                             |                      |    |
| Latitude:                       |                | -43.3388501178                                                                                                                                                                                                                                              |                             |                      |    |
| Longitude:                      |                | 172.326139323                                                                                                                                                                                                                                               |                             |                      |    |
|                                 |                | Breakdowr                                                                                                                                                                                                                                                   | of Points:                  |                      |    |
| Health Condition                | on:            |                                                                                                                                                                                                                                                             | Amenity – Community Benefit |                      |    |
| Age:                            | 80+            | 21                                                                                                                                                                                                                                                          | Statue:                     | 21 to 26 (m)         | 21 |
| Form:                           | Moderate       | 9                                                                                                                                                                                                                                                           | Visibility:                 | 1 (km)               | 9  |
| Occurrence:                     | Common         | 9                                                                                                                                                                                                                                                           | Proximity:                  | Group 10+            | 15 |
| Vigour &<br>Vitality:           | Good           | 15                                                                                                                                                                                                                                                          | Role:                       | Important            | 15 |
| Function:                       | Important      | 15                                                                                                                                                                                                                                                          | Climatic<br>Influence:      | Important            | 15 |
|                                 |                |                                                                                                                                                                                                                                                             | Statue:                     |                      |    |
|                                 |                |                                                                                                                                                                                                                                                             | Historic                    |                      |    |
| Sub Total:                      |                | 69                                                                                                                                                                                                                                                          | Sub Total: 75               |                      | 75 |
|                                 |                | Total                                                                                                                                                                                                                                                       | l: 144                      |                      |    |