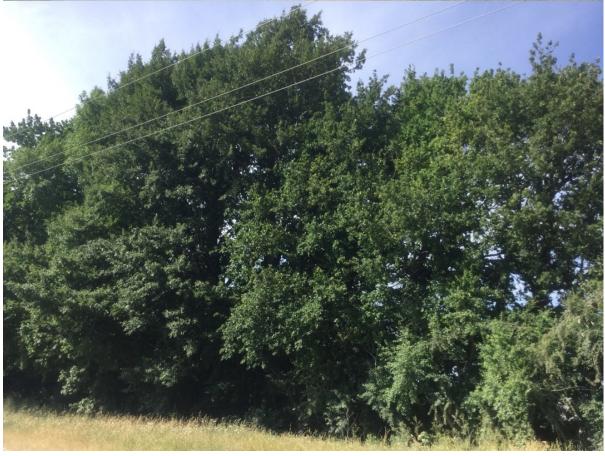

## **WAIMAKARIRI DISTRICT COUNCIL**

| ı                               | NOTABLE TREE S | SITES IN T                                                                                                                                                                                                                                                  | HE WAIMAKA                  | ARIRI DISTRICT       |    |
|---------------------------------|----------------|-------------------------------------------------------------------------------------------------------------------------------------------------------------------------------------------------------------------------------------------------------------|-----------------------------|----------------------|----|
| Site Number:                    |                | TREE02                                                                                                                                                                                                                                                      | 0                           | Approximate Age: 80+ |    |
| Assessment Date                 |                | 10/12/2019                                                                                                                                                                                                                                                  |                             |                      |    |
| Previous assessment number:     |                | P024                                                                                                                                                                                                                                                        |                             |                      |    |
| Site Species:                   |                | English Oak ( <i>Quercus robur</i> ) English Ash ( <i>Fraxinus excelsior</i> ) Turkey Oak ( <i>Quercus</i> )                                                                                                                                                |                             |                      |    |
| Site Address:                   |                | 1945 North Eyre Road, West Eyreton                                                                                                                                                                                                                          |                             |                      |    |
| Valuation Number:               |                | 2170008400                                                                                                                                                                                                                                                  |                             |                      |    |
| Legal Description               |                | Pt LOT 1 DP 56025                                                                                                                                                                                                                                           |                             |                      |    |
| Comments at time of assessment: |                | Approx. 50 Oaks, 2x Ash. Double row planted along boundary. Majority of trees are in a good to fair condition. Several smaller suppressed trees have died. Several branches have snapped in the wind and some deadwood within the crowns of multiple trees. |                             |                      |    |
| Points:                         |                | 144                                                                                                                                                                                                                                                         |                             |                      |    |
| Latitude:                       |                | -43.3388501178                                                                                                                                                                                                                                              |                             |                      |    |
| Longitude:                      |                | 172.326139323                                                                                                                                                                                                                                               |                             |                      |    |
|                                 |                | Breakdowr                                                                                                                                                                                                                                                   | of Points:                  |                      |    |
| Health Condition                | on:            |                                                                                                                                                                                                                                                             | Amenity – Community Benefit |                      |    |
| Age:                            | 80+            | 21                                                                                                                                                                                                                                                          | Statue:                     | 21 to 26 (m)         | 21 |
| Form:                           | Moderate       | 9                                                                                                                                                                                                                                                           | Visibility:                 | 1 (km)               | 9  |
| Occurrence:                     | Common         | 9                                                                                                                                                                                                                                                           | Proximity:                  | Group 10+            | 15 |
| Vigour &<br>Vitality:           | Good           | 15                                                                                                                                                                                                                                                          | Role:                       | Important            | 15 |
| Function:                       | Important      | 15                                                                                                                                                                                                                                                          | Climatic<br>Influence:      | Important            | 15 |
|                                 |                |                                                                                                                                                                                                                                                             | Statue:                     |                      |    |
|                                 |                |                                                                                                                                                                                                                                                             | Historic                    |                      |    |
| Sub Total:                      |                | 69                                                                                                                                                                                                                                                          | Sub Total: 75               |                      | 75 |
|                                 |                | Total                                                                                                                                                                                                                                                       | l: 144                      |                      |    |