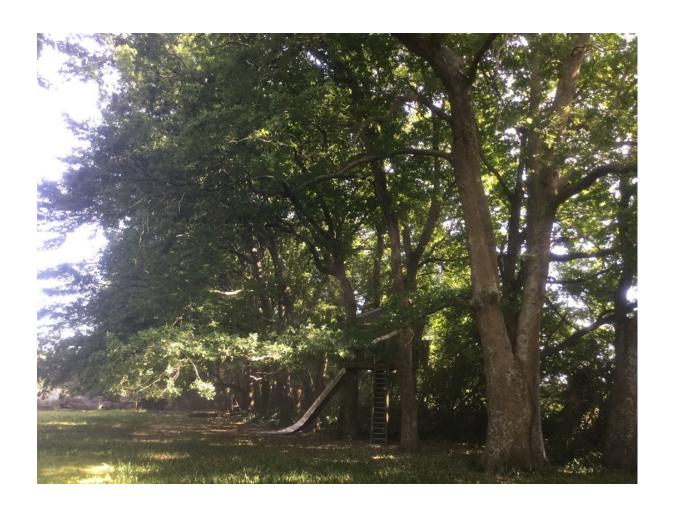

## **WAIMAKARIRI DISTRICT COUNCIL**

| ı                               | NOTABLE TREE S | SITES IN T                                                                                                                                                                                                                                                  | HE WAIMAKA                  | ARIRI DISTRICT       |    |
|---------------------------------|----------------|-------------------------------------------------------------------------------------------------------------------------------------------------------------------------------------------------------------------------------------------------------------|-----------------------------|----------------------|----|
| Site Number:                    |                | TREE02                                                                                                                                                                                                                                                      | 0                           | Approximate Age: 80+ |    |
| Assessment Date                 |                | 10/12/2019                                                                                                                                                                                                                                                  |                             |                      |    |
| Previous assessment number:     |                | P024                                                                                                                                                                                                                                                        |                             |                      |    |
| Site Species:                   |                | English Oak ( <i>Quercus robur</i> ) English Ash ( <i>Fraxinus excelsior</i> ) Turkey Oak ( <i>Quercus</i> )                                                                                                                                                |                             |                      |    |
| Site Address:                   |                | 1945 North Eyre Road, West Eyreton                                                                                                                                                                                                                          |                             |                      |    |
| Valuation Number:               |                | 2170008400                                                                                                                                                                                                                                                  |                             |                      |    |
| Legal Description               |                | Pt LOT 1 DP 56025                                                                                                                                                                                                                                           |                             |                      |    |
| Comments at time of assessment: |                | Approx. 50 Oaks, 2x Ash. Double row planted along boundary. Majority of trees are in a good to fair condition. Several smaller suppressed trees have died. Several branches have snapped in the wind and some deadwood within the crowns of multiple trees. |                             |                      |    |
| Points:                         |                | 144                                                                                                                                                                                                                                                         |                             |                      |    |
| Latitude:                       |                | -43.3388501178                                                                                                                                                                                                                                              |                             |                      |    |
| Longitude:                      |                | 172.326139323                                                                                                                                                                                                                                               |                             |                      |    |
|                                 |                | Breakdowr                                                                                                                                                                                                                                                   | of Points:                  |                      |    |
| Health Condition                | on:            |                                                                                                                                                                                                                                                             | Amenity – Community Benefit |                      |    |
| Age:                            | 80+            | 21                                                                                                                                                                                                                                                          | Statue:                     | 21 to 26 (m)         | 21 |
| Form:                           | Moderate       | 9                                                                                                                                                                                                                                                           | Visibility:                 | 1 (km)               | 9  |
| Occurrence:                     | Common         | 9                                                                                                                                                                                                                                                           | Proximity:                  | Group 10+            | 15 |
| Vigour &<br>Vitality:           | Good           | 15                                                                                                                                                                                                                                                          | Role:                       | Important            | 15 |
| Function:                       | Important      | 15                                                                                                                                                                                                                                                          | Climatic<br>Influence:      | Important            | 15 |
|                                 |                |                                                                                                                                                                                                                                                             | Statue:                     |                      |    |
|                                 |                |                                                                                                                                                                                                                                                             | Historic                    |                      |    |
| Sub Total:                      |                | 69                                                                                                                                                                                                                                                          | Sub Total: 75               |                      | 75 |
|                                 |                | Total                                                                                                                                                                                                                                                       | l: 144                      |                      |    |