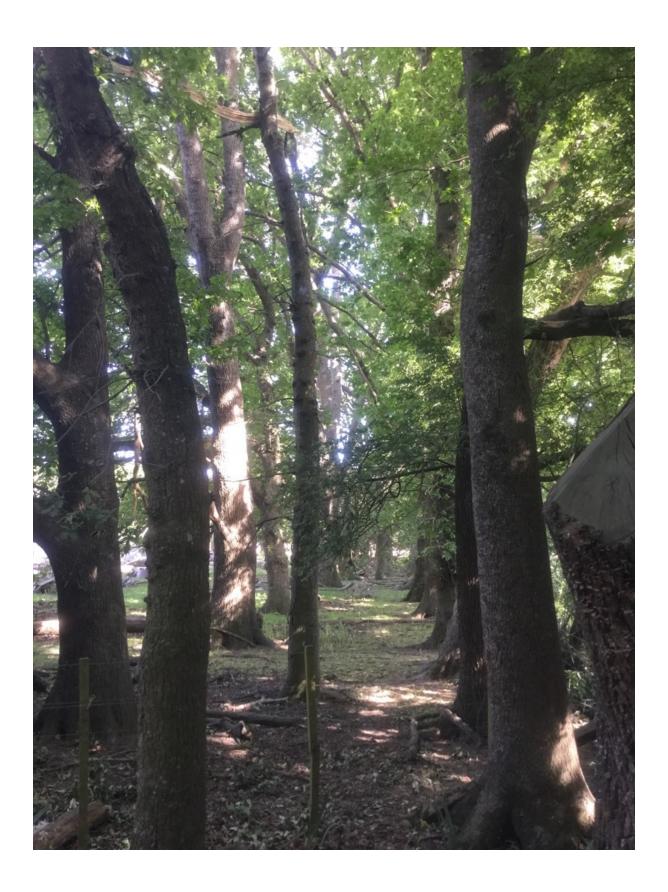

## **WAIMAKARIRI DISTRICT COUNCIL**

| ı                               | NOTABLE TREE S | SITES IN T                                                                                                                                                                                                                                                  | HE WAIMAKA                  | ARIRI DISTRICT       |    |
|---------------------------------|----------------|-------------------------------------------------------------------------------------------------------------------------------------------------------------------------------------------------------------------------------------------------------------|-----------------------------|----------------------|----|
| Site Number:                    |                | TREE02                                                                                                                                                                                                                                                      | 0                           | Approximate Age: 80+ |    |
| Assessment Date                 |                | 10/12/2019                                                                                                                                                                                                                                                  |                             |                      |    |
| Previous assessment number:     |                | P024                                                                                                                                                                                                                                                        |                             |                      |    |
| Site Species:                   |                | English Oak ( <i>Quercus robur</i> ) English Ash ( <i>Fraxinus excelsior</i> ) Turkey Oak ( <i>Quercus</i> )                                                                                                                                                |                             |                      |    |
| Site Address:                   |                | 1945 North Eyre Road, West Eyreton                                                                                                                                                                                                                          |                             |                      |    |
| Valuation Number:               |                | 2170008400                                                                                                                                                                                                                                                  |                             |                      |    |
| Legal Description               |                | Pt LOT 1 DP 56025                                                                                                                                                                                                                                           |                             |                      |    |
| Comments at time of assessment: |                | Approx. 50 Oaks, 2x Ash. Double row planted along boundary. Majority of trees are in a good to fair condition. Several smaller suppressed trees have died. Several branches have snapped in the wind and some deadwood within the crowns of multiple trees. |                             |                      |    |
| Points:                         |                | 144                                                                                                                                                                                                                                                         |                             |                      |    |
| Latitude:                       |                | -43.3388501178                                                                                                                                                                                                                                              |                             |                      |    |
| Longitude:                      |                | 172.326139323                                                                                                                                                                                                                                               |                             |                      |    |
|                                 |                | Breakdowr                                                                                                                                                                                                                                                   | of Points:                  |                      |    |
| Health Condition                | on:            |                                                                                                                                                                                                                                                             | Amenity – Community Benefit |                      |    |
| Age:                            | 80+            | 21                                                                                                                                                                                                                                                          | Statue:                     | 21 to 26 (m)         | 21 |
| Form:                           | Moderate       | 9                                                                                                                                                                                                                                                           | Visibility:                 | 1 (km)               | 9  |
| Occurrence:                     | Common         | 9                                                                                                                                                                                                                                                           | Proximity:                  | Group 10+            | 15 |
| Vigour &<br>Vitality:           | Good           | 15                                                                                                                                                                                                                                                          | Role:                       | Important            | 15 |
| Function:                       | Important      | 15                                                                                                                                                                                                                                                          | Climatic<br>Influence:      | Important            | 15 |
|                                 |                |                                                                                                                                                                                                                                                             | Statue:                     |                      |    |
|                                 |                |                                                                                                                                                                                                                                                             | Historic                    |                      |    |
| Sub Total:                      |                | 69                                                                                                                                                                                                                                                          | Sub Total: 75               |                      | 75 |
|                                 |                | Total                                                                                                                                                                                                                                                       | l: 144                      |                      |    |