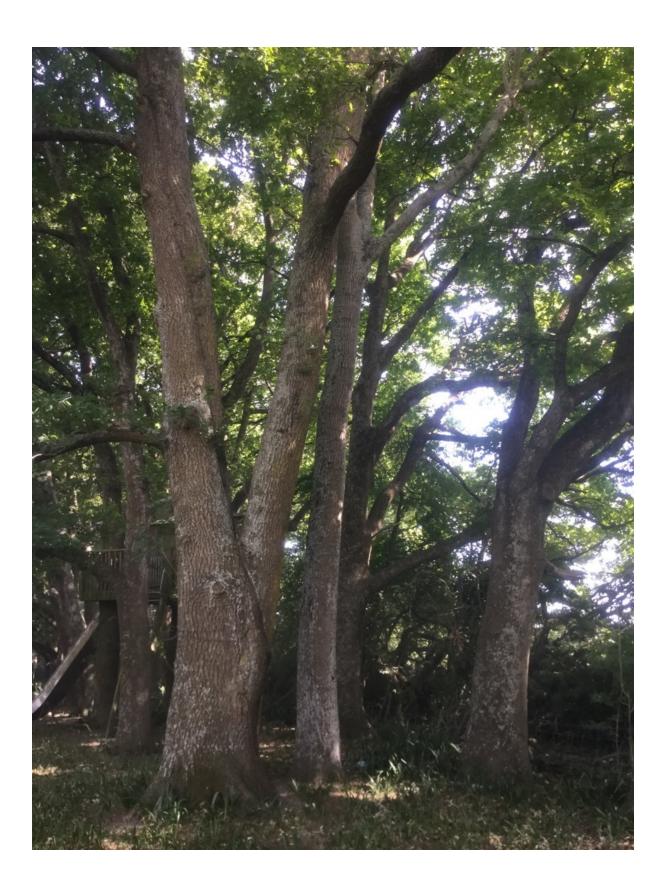

## **WAIMAKARIRI DISTRICT COUNCIL**

| ı                               | NOTABLE TREE S | SITES IN T                                                                                                                                                                                                                                                  | HE WAIMAKA                  | ARIRI DISTRICT       |    |
|---------------------------------|----------------|-------------------------------------------------------------------------------------------------------------------------------------------------------------------------------------------------------------------------------------------------------------|-----------------------------|----------------------|----|
| Site Number:                    |                | TREE02                                                                                                                                                                                                                                                      | 0                           | Approximate Age: 80+ |    |
| Assessment Date                 |                | 10/12/2019                                                                                                                                                                                                                                                  |                             |                      |    |
| Previous assessment number:     |                | P024                                                                                                                                                                                                                                                        |                             |                      |    |
| Site Species:                   |                | English Oak ( <i>Quercus robur</i> ) English Ash ( <i>Fraxinus excelsior</i> ) Turkey Oak ( <i>Quercus</i> )                                                                                                                                                |                             |                      |    |
| Site Address:                   |                | 1945 North Eyre Road, West Eyreton                                                                                                                                                                                                                          |                             |                      |    |
| Valuation Number:               |                | 2170008400                                                                                                                                                                                                                                                  |                             |                      |    |
| Legal Description               |                | Pt LOT 1 DP 56025                                                                                                                                                                                                                                           |                             |                      |    |
| Comments at time of assessment: |                | Approx. 50 Oaks, 2x Ash. Double row planted along boundary. Majority of trees are in a good to fair condition. Several smaller suppressed trees have died. Several branches have snapped in the wind and some deadwood within the crowns of multiple trees. |                             |                      |    |
| Points:                         |                | 144                                                                                                                                                                                                                                                         |                             |                      |    |
| Latitude:                       |                | -43.3388501178                                                                                                                                                                                                                                              |                             |                      |    |
| Longitude:                      |                | 172.326139323                                                                                                                                                                                                                                               |                             |                      |    |
|                                 |                | Breakdowr                                                                                                                                                                                                                                                   | of Points:                  |                      |    |
| Health Condition                | on:            |                                                                                                                                                                                                                                                             | Amenity – Community Benefit |                      |    |
| Age:                            | 80+            | 21                                                                                                                                                                                                                                                          | Statue:                     | 21 to 26 (m)         | 21 |
| Form:                           | Moderate       | 9                                                                                                                                                                                                                                                           | Visibility:                 | 1 (km)               | 9  |
| Occurrence:                     | Common         | 9                                                                                                                                                                                                                                                           | Proximity:                  | Group 10+            | 15 |
| Vigour &<br>Vitality:           | Good           | 15                                                                                                                                                                                                                                                          | Role:                       | Important            | 15 |
| Function:                       | Important      | 15                                                                                                                                                                                                                                                          | Climatic<br>Influence:      | Important            | 15 |
|                                 |                |                                                                                                                                                                                                                                                             | Statue:                     |                      |    |
|                                 |                |                                                                                                                                                                                                                                                             | Historic                    |                      |    |
| Sub Total:                      |                | 69                                                                                                                                                                                                                                                          | Sub Total: 75               |                      | 75 |
|                                 |                | Total                                                                                                                                                                                                                                                       | l: 144                      |                      |    |