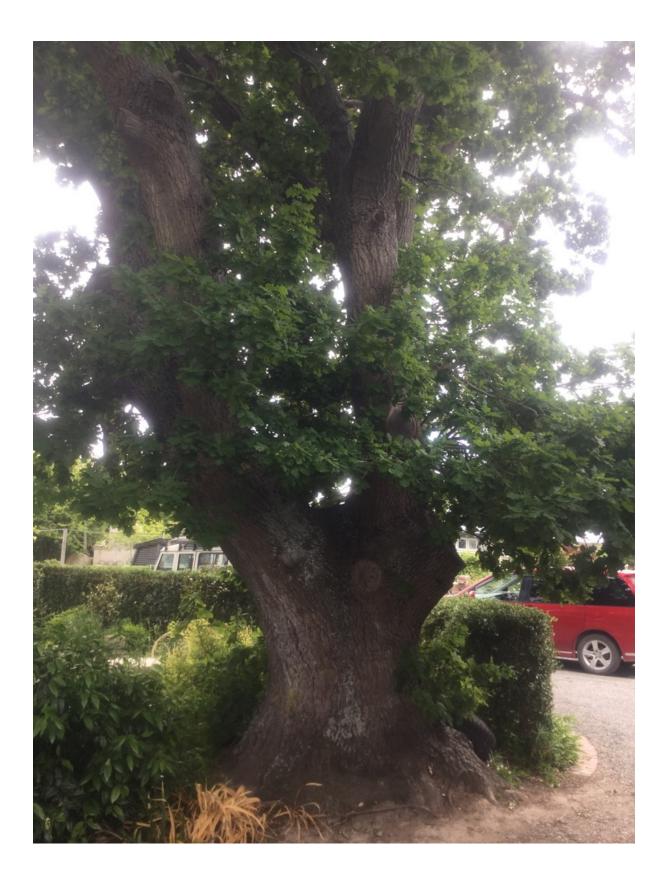

## WAIMAKARIRI DISTRICT COUNCIL

|                                 | NOTABLE TREE S | ITES IN T                                                                                                                | HE WAIMAK              | ARIRI DISTRICT            |         |
|---------------------------------|----------------|--------------------------------------------------------------------------------------------------------------------------|------------------------|---------------------------|---------|
| Site Number:                    |                | TREE01                                                                                                                   | 011 Approximate A      |                           | e: 100+ |
| Assessment Date                 |                | 19/11/2019                                                                                                               |                        |                           |         |
| Previous assessment number:     |                | P016                                                                                                                     |                        |                           |         |
| Site Species:                   |                | English Oak (Quercus robur)                                                                                              |                        |                           |         |
| Site Address:                   |                | 157 Waikuku Beach Road, Waikuku                                                                                          |                        |                           |         |
| Valuation Number:               |                | 2159173400                                                                                                               |                        |                           |         |
| Legal Description               |                | Pt RS 5485                                                                                                               |                        |                           |         |
| Comments at time of assessment: |                | Tree has lost a very large stem which is still hanging<br>in the crown, the remaining stem has a large split<br>down it. |                        |                           |         |
| Points:                         |                | 162                                                                                                                      |                        |                           |         |
| Latitude:                       |                | -43.2909083210                                                                                                           |                        |                           |         |
| Longitude:                      |                | 172.697149850                                                                                                            |                        |                           |         |
|                                 |                | Breakdowr                                                                                                                | n of Points:           |                           |         |
| Health Conditic                 |                | Amenity – Community Benefit                                                                                              |                        |                           |         |
| Age:                            | 100+           | 27                                                                                                                       | Statue:                | 15 to 20 (m)              | 15      |
| Form:                           | Moderate       | 9                                                                                                                        | Visibility:            | 1 (km)                    | 9       |
| Occurrence:                     | Common         | 9                                                                                                                        | Proximity:             | Group 3+                  | 21      |
| Vigour &<br>Vitality:           | Very Good      | 21                                                                                                                       | Role:                  | Important                 | 15      |
| Function:                       | Important      | 15                                                                                                                       | Climatic<br>Influence: | Important                 | 15      |
|                                 |                |                                                                                                                          | Statue:                |                           |         |
|                                 |                |                                                                                                                          | Historic               | Age 100+<br>Commemoration | 6       |
|                                 | Sub Total:     | 81                                                                                                                       | Sub Total: 81          |                           | 81      |
|                                 |                | Tota                                                                                                                     | l: 162                 |                           |         |