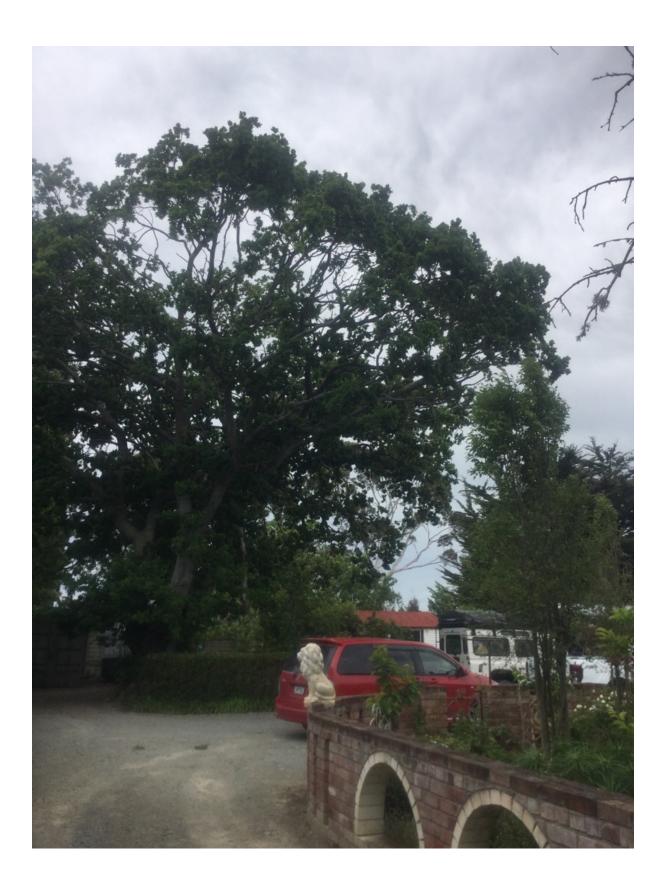

## WAIMAKARIRI DISTRICT COUNCIL

|                                 | NOTABLE TREE S | ITES IN T                                                                                                                | HE WAIMAK              | ARIRI DISTRICT            |         |
|---------------------------------|----------------|--------------------------------------------------------------------------------------------------------------------------|------------------------|---------------------------|---------|
| Site Number:                    |                | TREE01                                                                                                                   | 011 Approximate A      |                           | e: 100+ |
| Assessment Date                 |                | 19/11/2019                                                                                                               |                        |                           |         |
| Previous assessment number:     |                | P016                                                                                                                     |                        |                           |         |
| Site Species:                   |                | English Oak (Quercus robur)                                                                                              |                        |                           |         |
| Site Address:                   |                | 157 Waikuku Beach Road, Waikuku                                                                                          |                        |                           |         |
| Valuation Number:               |                | 2159173400                                                                                                               |                        |                           |         |
| Legal Description               |                | Pt RS 5485                                                                                                               |                        |                           |         |
| Comments at time of assessment: |                | Tree has lost a very large stem which is still hanging<br>in the crown, the remaining stem has a large split<br>down it. |                        |                           |         |
| Points:                         |                | 162                                                                                                                      |                        |                           |         |
| Latitude:                       |                | -43.2909083210                                                                                                           |                        |                           |         |
| Longitude:                      |                | 172.697149850                                                                                                            |                        |                           |         |
|                                 |                | Breakdowr                                                                                                                | n of Points:           |                           |         |
| Health Conditic                 |                | Amenity – Community Benefit                                                                                              |                        |                           |         |
| Age:                            | 100+           | 27                                                                                                                       | Statue:                | 15 to 20 (m)              | 15      |
| Form:                           | Moderate       | 9                                                                                                                        | Visibility:            | 1 (km)                    | 9       |
| Occurrence:                     | Common         | 9                                                                                                                        | Proximity:             | Group 3+                  | 21      |
| Vigour &<br>Vitality:           | Very Good      | 21                                                                                                                       | Role:                  | Important                 | 15      |
| Function:                       | Important      | 15                                                                                                                       | Climatic<br>Influence: | Important                 | 15      |
|                                 |                |                                                                                                                          | Statue:                |                           |         |
|                                 |                |                                                                                                                          | Historic               | Age 100+<br>Commemoration | 6       |
|                                 | Sub Total:     | 81                                                                                                                       | Sub Total: 81          |                           | 81      |
|                                 |                | Tota                                                                                                                     | l: 162                 |                           |         |