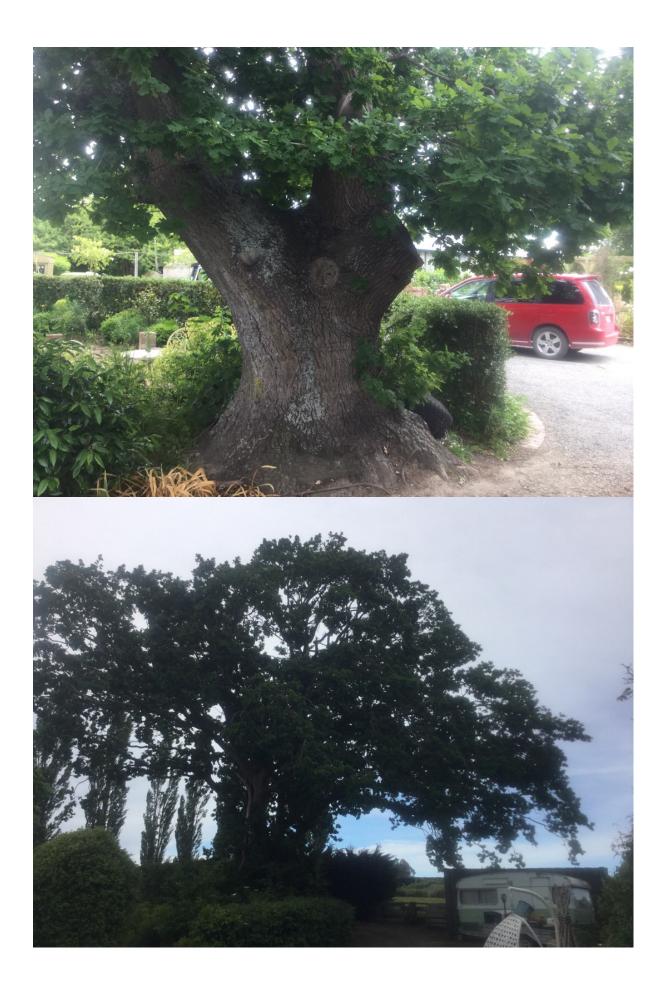

## WAIMAKARIRI DISTRICT COUNCIL

|                                 | NOTABLE TREE S | ITES IN T                                                                                                                | HE WAIMAK              | ARIRI DISTRICT            |         |
|---------------------------------|----------------|--------------------------------------------------------------------------------------------------------------------------|------------------------|---------------------------|---------|
| Site Number:                    |                | TREE01                                                                                                                   | 011 Approximate A      |                           | e: 100+ |
| Assessment Date                 |                | 19/11/2019                                                                                                               |                        |                           |         |
| Previous assessment number:     |                | P016                                                                                                                     |                        |                           |         |
| Site Species:                   |                | English Oak (Quercus robur)                                                                                              |                        |                           |         |
| Site Address:                   |                | 157 Waikuku Beach Road, Waikuku                                                                                          |                        |                           |         |
| Valuation Number:               |                | 2159173400                                                                                                               |                        |                           |         |
| Legal Description               |                | Pt RS 5485                                                                                                               |                        |                           |         |
| Comments at time of assessment: |                | Tree has lost a very large stem which is still hanging<br>in the crown, the remaining stem has a large split<br>down it. |                        |                           |         |
| Points:                         |                | 162                                                                                                                      |                        |                           |         |
| Latitude:                       |                | -43.2909083210                                                                                                           |                        |                           |         |
| Longitude:                      |                | 172.697149850                                                                                                            |                        |                           |         |
|                                 |                | Breakdowr                                                                                                                | n of Points:           |                           |         |
| Health Conditic                 |                | Amenity – Community Benefit                                                                                              |                        |                           |         |
| Age:                            | 100+           | 27                                                                                                                       | Statue:                | 15 to 20 (m)              | 15      |
| Form:                           | Moderate       | 9                                                                                                                        | Visibility:            | 1 (km)                    | 9       |
| Occurrence:                     | Common         | 9                                                                                                                        | Proximity:             | Group 3+                  | 21      |
| Vigour &<br>Vitality:           | Very Good      | 21                                                                                                                       | Role:                  | Important                 | 15      |
| Function:                       | Important      | 15                                                                                                                       | Climatic<br>Influence: | Important                 | 15      |
|                                 |                |                                                                                                                          | Statue:                |                           |         |
|                                 |                |                                                                                                                          | Historic               | Age 100+<br>Commemoration | 6       |
|                                 | Sub Total:     | 81                                                                                                                       | Sub Total: 81          |                           | 81      |
|                                 |                | Tota                                                                                                                     | l: 162                 |                           |         |