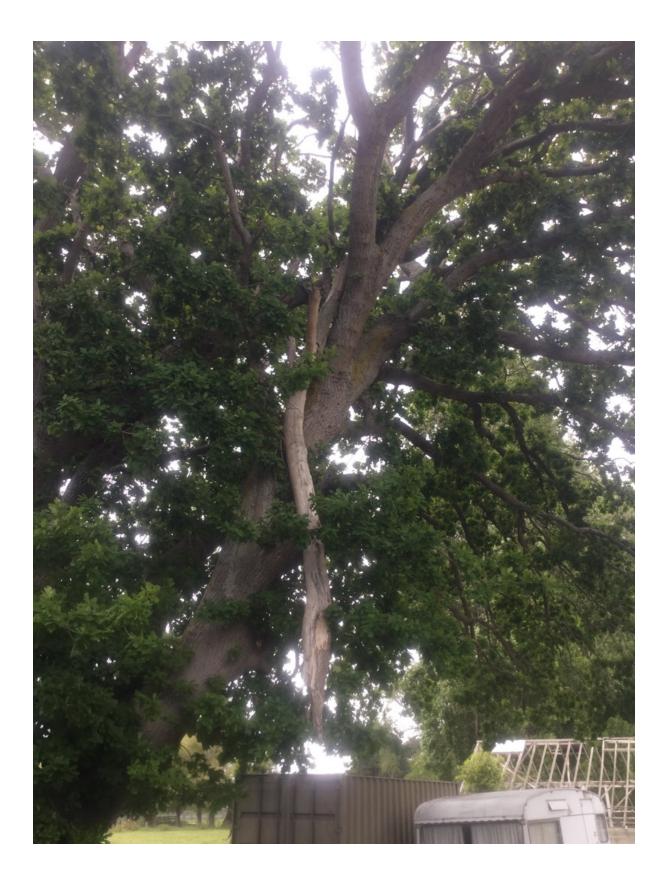

## WAIMAKARIRI DISTRICT COUNCIL

|                                 | NOTABLE TREE S | ITES IN T                                                                                                                | HE WAIMAK              | ARIRI DISTRICT            |         |
|---------------------------------|----------------|--------------------------------------------------------------------------------------------------------------------------|------------------------|---------------------------|---------|
| Site Number:                    |                | TREE01                                                                                                                   | 011 Approximate A      |                           | e: 100+ |
| Assessment Date                 |                | 19/11/2019                                                                                                               |                        |                           |         |
| Previous assessment number:     |                | P016                                                                                                                     |                        |                           |         |
| Site Species:                   |                | English Oak (Quercus robur)                                                                                              |                        |                           |         |
| Site Address:                   |                | 157 Waikuku Beach Road, Waikuku                                                                                          |                        |                           |         |
| Valuation Number:               |                | 2159173400                                                                                                               |                        |                           |         |
| Legal Description               |                | Pt RS 5485                                                                                                               |                        |                           |         |
| Comments at time of assessment: |                | Tree has lost a very large stem which is still hanging<br>in the crown, the remaining stem has a large split<br>down it. |                        |                           |         |
| Points:                         |                | 162                                                                                                                      |                        |                           |         |
| Latitude:                       |                | -43.2909083210                                                                                                           |                        |                           |         |
| Longitude:                      |                | 172.697149850                                                                                                            |                        |                           |         |
|                                 |                | Breakdowr                                                                                                                | n of Points:           |                           |         |
| Health Conditic                 |                | Amenity – Community Benefit                                                                                              |                        |                           |         |
| Age:                            | 100+           | 27                                                                                                                       | Statue:                | 15 to 20 (m)              | 15      |
| Form:                           | Moderate       | 9                                                                                                                        | Visibility:            | 1 (km)                    | 9       |
| Occurrence:                     | Common         | 9                                                                                                                        | Proximity:             | Group 3+                  | 21      |
| Vigour &<br>Vitality:           | Very Good      | 21                                                                                                                       | Role:                  | Important                 | 15      |
| Function:                       | Important      | 15                                                                                                                       | Climatic<br>Influence: | Important                 | 15      |
|                                 |                |                                                                                                                          | Statue:                |                           |         |
|                                 |                |                                                                                                                          | Historic               | Age 100+<br>Commemoration | 6       |
|                                 | Sub Total:     | 81                                                                                                                       | Sub Total: 81          |                           | 81      |
|                                 |                | Tota                                                                                                                     | l: 162                 |                           |         |