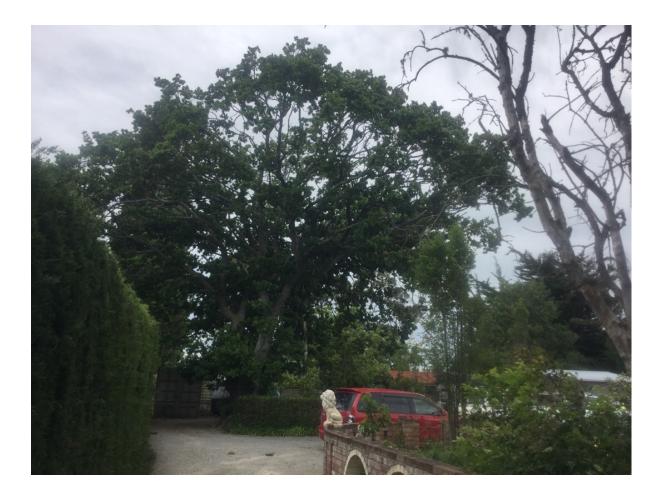

## WAIMAKARIRI DISTRICT COUNCIL

|                                 | NOTABLE TREE S | ITES IN T                                                                                                                | HE WAIMAK              | ARIRI DISTRICT            |         |
|---------------------------------|----------------|--------------------------------------------------------------------------------------------------------------------------|------------------------|---------------------------|---------|
| Site Number:                    |                | TREE01                                                                                                                   | 011 Approximate A      |                           | e: 100+ |
| Assessment Date                 |                | 19/11/2019                                                                                                               |                        |                           |         |
| Previous assessment number:     |                | P016                                                                                                                     |                        |                           |         |
| Site Species:                   |                | English Oak (Quercus robur)                                                                                              |                        |                           |         |
| Site Address:                   |                | 157 Waikuku Beach Road, Waikuku                                                                                          |                        |                           |         |
| Valuation Number:               |                | 2159173400                                                                                                               |                        |                           |         |
| Legal Description               |                | Pt RS 5485                                                                                                               |                        |                           |         |
| Comments at time of assessment: |                | Tree has lost a very large stem which is still hanging<br>in the crown, the remaining stem has a large split<br>down it. |                        |                           |         |
| Points:                         |                | 162                                                                                                                      |                        |                           |         |
| Latitude:                       |                | -43.2909083210                                                                                                           |                        |                           |         |
| Longitude:                      |                | 172.697149850                                                                                                            |                        |                           |         |
|                                 |                | Breakdowr                                                                                                                | n of Points:           |                           |         |
| Health Conditic                 |                | Amenity – Community Benefit                                                                                              |                        |                           |         |
| Age:                            | 100+           | 27                                                                                                                       | Statue:                | 15 to 20 (m)              | 15      |
| Form:                           | Moderate       | 9                                                                                                                        | Visibility:            | 1 (km)                    | 9       |
| Occurrence:                     | Common         | 9                                                                                                                        | Proximity:             | Group 3+                  | 21      |
| Vigour &<br>Vitality:           | Very Good      | 21                                                                                                                       | Role:                  | Important                 | 15      |
| Function:                       | Important      | 15                                                                                                                       | Climatic<br>Influence: | Important                 | 15      |
|                                 |                |                                                                                                                          | Statue:                |                           |         |
|                                 |                |                                                                                                                          | Historic               | Age 100+<br>Commemoration | 6       |
|                                 | Sub Total:     | 81                                                                                                                       | Sub Total: 81          |                           | 81      |
|                                 |                | Tota                                                                                                                     | l: 162                 |                           |         |