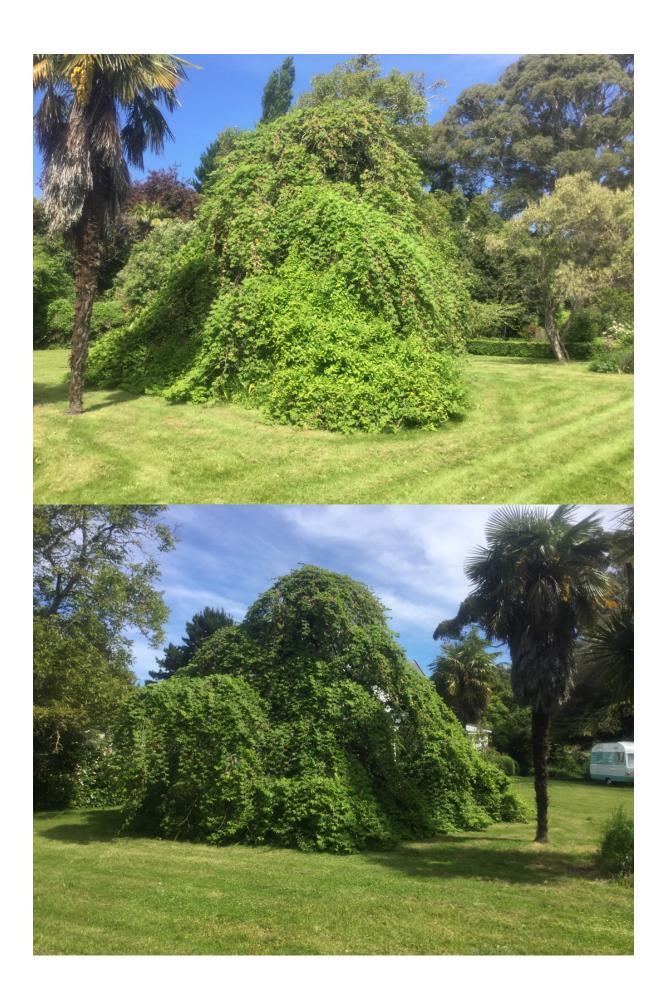

## WAIMAKARIRI DISTRICT COUNCIL

| NOTABLE TREE SITES IN THE WAIMAKARIRI DISTRICT |            |           |                                                 |             |        |  |
|------------------------------------------------|------------|-----------|-------------------------------------------------|-------------|--------|--|
| Site Number:                                   |            | TREE00    | 02 Approximate Age:                             |             | e: 80+ |  |
| Assessment Date                                |            | 4/11/201  | 4/11/2019                                       |             |        |  |
| Previous assessment number:                    |            | P002      | P002                                            |             |        |  |
| Site Species:                                  |            | Weeping   | Weeping Wych Elm (Ulmus glabra Pendula)         |             |        |  |
| Site Address:                                  |            | 110 Pars  | 110 Parsonage Road, Woodend                     |             |        |  |
| Valuation Number:                              |            | 2161101   | 2161101900                                      |             |        |  |
| Legal Description                              |            | Lot 1 DP  | Lot 1 DP 3598                                   |             |        |  |
| Comments at time of assessment:                |            | Lovely sp | Lovely specimen, branches down to ground level. |             |        |  |
| Points:                                        |            | 147       | 147                                             |             |        |  |
| Latitude:                                      |            | -43.3192  | -43.3192685800                                  |             |        |  |
| Longitude:                                     |            | 172.677   | 172.677580789                                   |             |        |  |
|                                                |            | Breakdowr | n of Points:                                    |             |        |  |
| Health Condition                               | on:        |           | Amenity – Community Benefit                     |             |        |  |
| Age:                                           | 80+        | 21        | Statue:                                         | 3 – 8 (m)   | 3      |  |
| Form:                                          | Very Good  | 21        | Visibility:                                     | 0. (km)     | 3      |  |
| Occurrence:                                    | Infrequent | 15        | Proximity:                                      | Group 10+   | 15     |  |
| Vigour &<br>Vitality:                          | Very Good  | 21        | Role:                                           | Important   | 15     |  |
| Function:                                      | Important  | 15        | Climatic<br>Influence:                          | Important   | 15     |  |
|                                                |            |           | Statue:                                         |             |        |  |
|                                                |            |           | Historic                                        | Association | 3      |  |
|                                                | Sub Total: | 93        |                                                 | Sub Total:  | 54     |  |
| Total: 147                                     |            |           |                                                 |             |        |  |