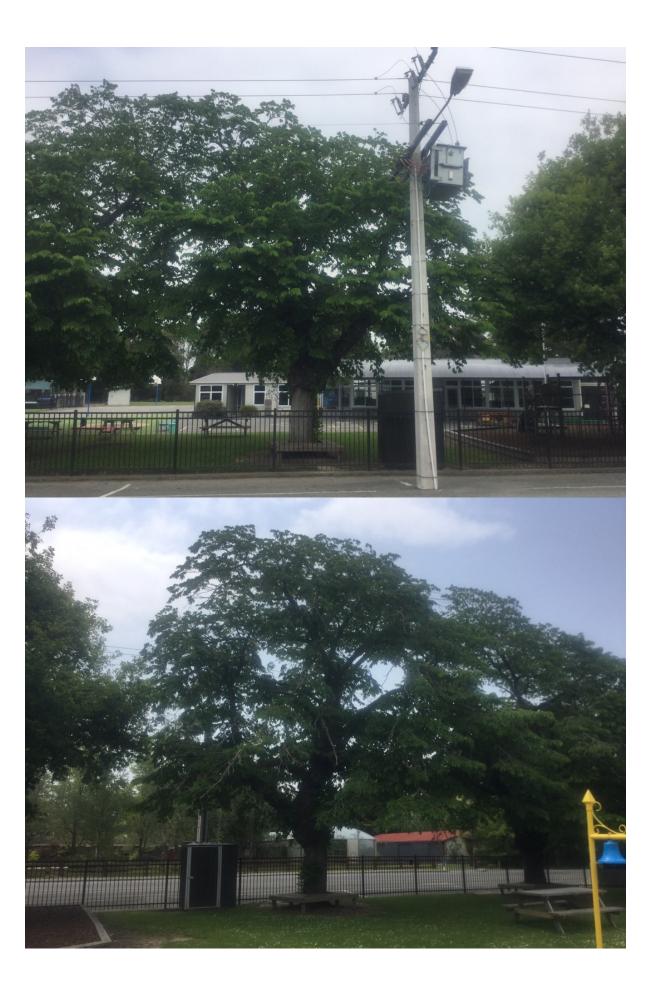

## **WAIMAKARIRI DISTRICT COUNCIL**

| ı                               | NOTABLE TREE S | SITES IN T                                                                                                                                                                                                                                                                                                                                      | HE WAIMAKA                  | ARIRI DISTRICT       |    |
|---------------------------------|----------------|-------------------------------------------------------------------------------------------------------------------------------------------------------------------------------------------------------------------------------------------------------------------------------------------------------------------------------------------------|-----------------------------|----------------------|----|
| Site Number:                    |                | TREE05                                                                                                                                                                                                                                                                                                                                          | 4                           | Approximate Age: +80 |    |
| Assessment Date                 |                | 23/11/2019                                                                                                                                                                                                                                                                                                                                      |                             |                      |    |
| Previous assessment number:     |                | N/A                                                                                                                                                                                                                                                                                                                                             |                             |                      |    |
| Site Species:                   |                | Weeping Elm (Ulmus glabra Horizontalis)                                                                                                                                                                                                                                                                                                         |                             |                      |    |
| Site Address:                   |                | 73 Hodgsons Road Loburn                                                                                                                                                                                                                                                                                                                         |                             |                      |    |
| Valuation Number:               |                | 2149016200                                                                                                                                                                                                                                                                                                                                      |                             |                      |    |
| Legal Description               |                | LOT 1 DP 16405                                                                                                                                                                                                                                                                                                                                  |                             |                      |    |
| Comments at time of assessment: |                | Tree is growing on school fenceline, Tree has been pruned multiple times to clear high voltage power lines on road, leaving canopy somewhat one-sided. Tree has been poorly pruned in the past and has some decay present at old pruning wounds. Minor deadwood and lots of epicormic growth within the crown. Wooden seat around base of tree. |                             |                      |    |
| Points:                         |                | 144                                                                                                                                                                                                                                                                                                                                             |                             |                      |    |
| Latitude:                       |                | -43.2499475776                                                                                                                                                                                                                                                                                                                                  |                             |                      |    |
| Longitude:                      |                | 172.529839352                                                                                                                                                                                                                                                                                                                                   |                             |                      |    |
|                                 | 1              | Breakdow                                                                                                                                                                                                                                                                                                                                        | n of Points:                |                      |    |
| Health Condition:               |                |                                                                                                                                                                                                                                                                                                                                                 | Amenity – Community Benefit |                      |    |
| Age:                            | 80+            | 21                                                                                                                                                                                                                                                                                                                                              | Statue:                     | 9 to 14 (m)          | 9  |
| Form:                           | Good           | 15                                                                                                                                                                                                                                                                                                                                              | Visibility:                 | 0. (km)              | 3  |
| Occurrence:                     | Infrequent     | 15                                                                                                                                                                                                                                                                                                                                              | Proximity:                  | Group 3+             | 21 |
| Vigour &<br>Vitality:           | Good           | 15                                                                                                                                                                                                                                                                                                                                              | Role:                       | Important            | 15 |
| Function:                       | Important      | 15                                                                                                                                                                                                                                                                                                                                              | Climatic<br>Influence:      | Important            | 15 |
|                                 |                |                                                                                                                                                                                                                                                                                                                                                 | Statue:                     |                      |    |
|                                 |                |                                                                                                                                                                                                                                                                                                                                                 | Historic:                   |                      |    |
| Sub Total:                      |                | 81                                                                                                                                                                                                                                                                                                                                              |                             | Sub Total:           | 63 |
|                                 | '              | Tota                                                                                                                                                                                                                                                                                                                                            | l: 144                      |                      |    |