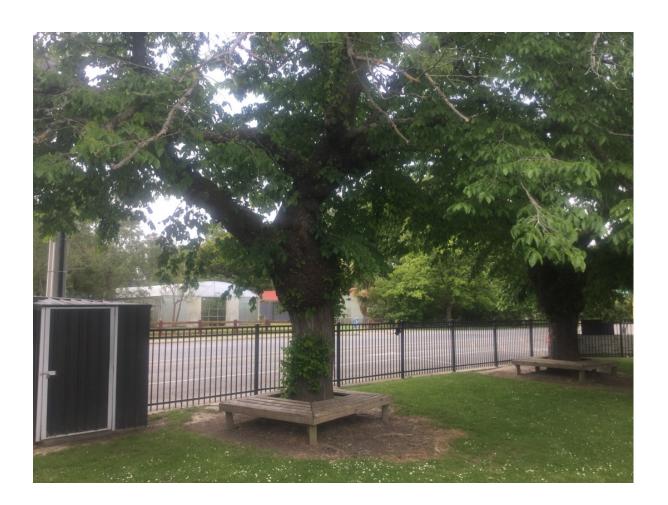

## **WAIMAKARIRI DISTRICT COUNCIL**

| ı                               | NOTABLE TREE S | SITES IN T                                                                                                                                                                                                                                                                                                                                      | HE WAIMAKA                  | ARIRI DISTRICT       |    |
|---------------------------------|----------------|-------------------------------------------------------------------------------------------------------------------------------------------------------------------------------------------------------------------------------------------------------------------------------------------------------------------------------------------------|-----------------------------|----------------------|----|
| Site Number:                    |                | TREE05                                                                                                                                                                                                                                                                                                                                          | 4                           | Approximate Age: +80 |    |
| Assessment Date                 |                | 23/11/2019                                                                                                                                                                                                                                                                                                                                      |                             |                      |    |
| Previous assessment number:     |                | N/A                                                                                                                                                                                                                                                                                                                                             |                             |                      |    |
| Site Species:                   |                | Weeping Elm (Ulmus glabra Horizontalis)                                                                                                                                                                                                                                                                                                         |                             |                      |    |
| Site Address:                   |                | 73 Hodgsons Road Loburn                                                                                                                                                                                                                                                                                                                         |                             |                      |    |
| Valuation Number:               |                | 2149016200                                                                                                                                                                                                                                                                                                                                      |                             |                      |    |
| Legal Description               |                | LOT 1 DP 16405                                                                                                                                                                                                                                                                                                                                  |                             |                      |    |
| Comments at time of assessment: |                | Tree is growing on school fenceline, Tree has been pruned multiple times to clear high voltage power lines on road, leaving canopy somewhat one-sided. Tree has been poorly pruned in the past and has some decay present at old pruning wounds. Minor deadwood and lots of epicormic growth within the crown. Wooden seat around base of tree. |                             |                      |    |
| Points:                         |                | 144                                                                                                                                                                                                                                                                                                                                             |                             |                      |    |
| Latitude:                       |                | -43.2499475776                                                                                                                                                                                                                                                                                                                                  |                             |                      |    |
| Longitude:                      |                | 172.529839352                                                                                                                                                                                                                                                                                                                                   |                             |                      |    |
|                                 | 1              | Breakdow                                                                                                                                                                                                                                                                                                                                        | n of Points:                |                      |    |
| Health Condition:               |                |                                                                                                                                                                                                                                                                                                                                                 | Amenity – Community Benefit |                      |    |
| Age:                            | 80+            | 21                                                                                                                                                                                                                                                                                                                                              | Statue:                     | 9 to 14 (m)          | 9  |
| Form:                           | Good           | 15                                                                                                                                                                                                                                                                                                                                              | Visibility:                 | 0. (km)              | 3  |
| Occurrence:                     | Infrequent     | 15                                                                                                                                                                                                                                                                                                                                              | Proximity:                  | Group 3+             | 21 |
| Vigour &<br>Vitality:           | Good           | 15                                                                                                                                                                                                                                                                                                                                              | Role:                       | Important            | 15 |
| Function:                       | Important      | 15                                                                                                                                                                                                                                                                                                                                              | Climatic<br>Influence:      | Important            | 15 |
|                                 |                |                                                                                                                                                                                                                                                                                                                                                 | Statue:                     |                      |    |
|                                 |                |                                                                                                                                                                                                                                                                                                                                                 | Historic:                   |                      |    |
| Sub Total:                      |                | 81                                                                                                                                                                                                                                                                                                                                              |                             | Sub Total:           | 63 |
|                                 | '              | Tota                                                                                                                                                                                                                                                                                                                                            | l: 144                      |                      |    |