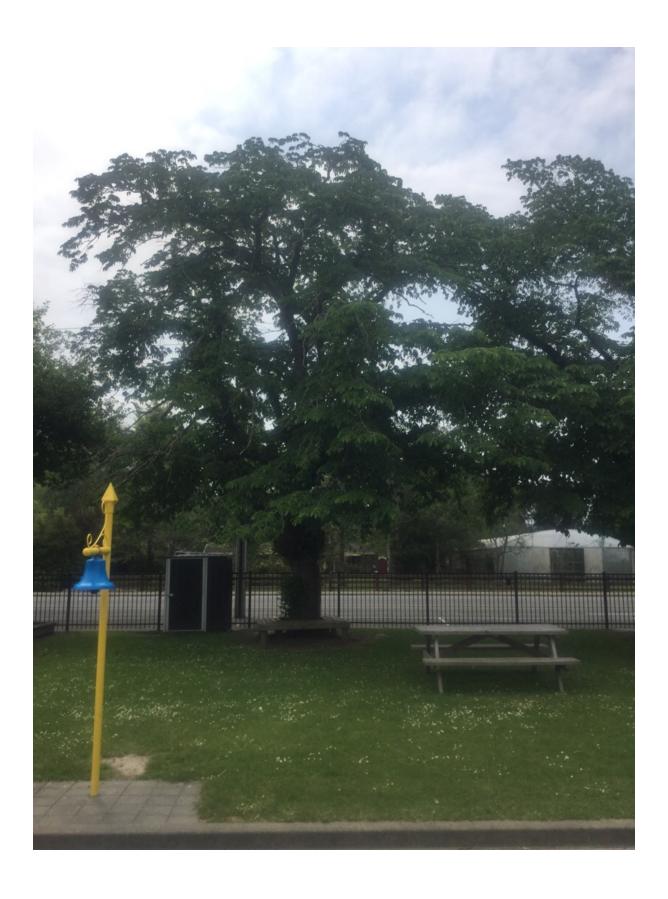

## **WAIMAKARIRI DISTRICT COUNCIL**

| ı                               | NOTABLE TREE S | SITES IN T                                                                                                                                                                                                                                                                                                                                      | HE WAIMAKA                  | ARIRI DISTRICT       |    |
|---------------------------------|----------------|-------------------------------------------------------------------------------------------------------------------------------------------------------------------------------------------------------------------------------------------------------------------------------------------------------------------------------------------------|-----------------------------|----------------------|----|
| Site Number:                    |                | TREE05                                                                                                                                                                                                                                                                                                                                          | 4                           | Approximate Age: +80 |    |
| Assessment Date                 |                | 23/11/2019                                                                                                                                                                                                                                                                                                                                      |                             |                      |    |
| Previous assessment number:     |                | N/A                                                                                                                                                                                                                                                                                                                                             |                             |                      |    |
| Site Species:                   |                | Weeping Elm (Ulmus glabra Horizontalis)                                                                                                                                                                                                                                                                                                         |                             |                      |    |
| Site Address:                   |                | 73 Hodgsons Road Loburn                                                                                                                                                                                                                                                                                                                         |                             |                      |    |
| Valuation Number:               |                | 2149016200                                                                                                                                                                                                                                                                                                                                      |                             |                      |    |
| Legal Description               |                | LOT 1 DP 16405                                                                                                                                                                                                                                                                                                                                  |                             |                      |    |
| Comments at time of assessment: |                | Tree is growing on school fenceline, Tree has been pruned multiple times to clear high voltage power lines on road, leaving canopy somewhat one-sided. Tree has been poorly pruned in the past and has some decay present at old pruning wounds. Minor deadwood and lots of epicormic growth within the crown. Wooden seat around base of tree. |                             |                      |    |
| Points:                         |                | 144                                                                                                                                                                                                                                                                                                                                             |                             |                      |    |
| Latitude:                       |                | -43.2499475776                                                                                                                                                                                                                                                                                                                                  |                             |                      |    |
| Longitude:                      |                | 172.529839352                                                                                                                                                                                                                                                                                                                                   |                             |                      |    |
|                                 | 1              | Breakdow                                                                                                                                                                                                                                                                                                                                        | n of Points:                |                      |    |
| Health Condition:               |                |                                                                                                                                                                                                                                                                                                                                                 | Amenity – Community Benefit |                      |    |
| Age:                            | 80+            | 21                                                                                                                                                                                                                                                                                                                                              | Statue:                     | 9 to 14 (m)          | 9  |
| Form:                           | Good           | 15                                                                                                                                                                                                                                                                                                                                              | Visibility:                 | 0. (km)              | 3  |
| Occurrence:                     | Infrequent     | 15                                                                                                                                                                                                                                                                                                                                              | Proximity:                  | Group 3+             | 21 |
| Vigour &<br>Vitality:           | Good           | 15                                                                                                                                                                                                                                                                                                                                              | Role:                       | Important            | 15 |
| Function:                       | Important      | 15                                                                                                                                                                                                                                                                                                                                              | Climatic<br>Influence:      | Important            | 15 |
|                                 |                |                                                                                                                                                                                                                                                                                                                                                 | Statue:                     |                      |    |
|                                 |                |                                                                                                                                                                                                                                                                                                                                                 | Historic:                   |                      |    |
| Sub Total:                      |                | 81                                                                                                                                                                                                                                                                                                                                              |                             | Sub Total:           | 63 |
|                                 | '              | Tota                                                                                                                                                                                                                                                                                                                                            | l: 144                      |                      |    |