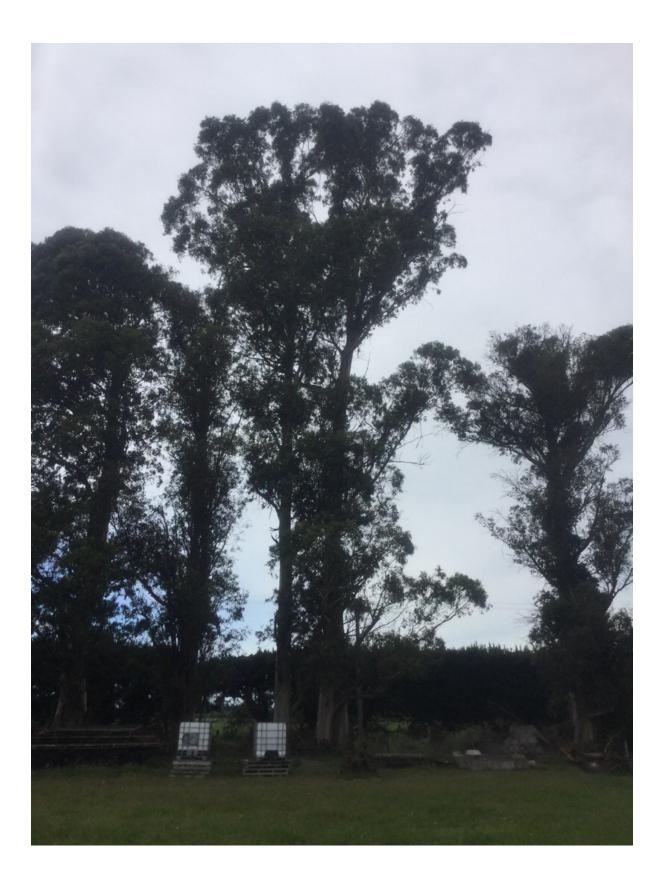

## WAIMAKARIRI DISTRICT COUNCIL

| l                               | NOTABLE TREE S |                                                                                                                                                                                                                         | HE WAIMAK                   | ARIRI DISTRICT       |    |
|---------------------------------|----------------|-------------------------------------------------------------------------------------------------------------------------------------------------------------------------------------------------------------------------|-----------------------------|----------------------|----|
| Site Number:                    |                | TREE45                                                                                                                                                                                                                  |                             | Approximate Age: 80+ |    |
| Assessment Date:                |                | 5/11/2019                                                                                                                                                                                                               |                             |                      |    |
| Previous assessment number:     |                | N/A                                                                                                                                                                                                                     |                             |                      |    |
| Site Species:                   |                | Tasmanian Blue Gum ( <i>Eucalyptus globulus</i> )                                                                                                                                                                       |                             |                      |    |
| Site Address:                   |                | 175 Harleston Road Sefton                                                                                                                                                                                               |                             |                      |    |
| Valuation Number:               |                | 2144026800                                                                                                                                                                                                              |                             |                      |    |
| Legal Description:              |                | Lot 2 DP 353357                                                                                                                                                                                                         |                             |                      |    |
| Comments at time of assessment: |                | Line of trees growing in close proximity to one<br>another, planted by Sir Heaton Rhodes as a<br>windbreak. Tree has a very one-sided crown due to<br>repeated pruning for power lines on the road side of<br>the tree. |                             |                      |    |
| Points:                         |                | 165                                                                                                                                                                                                                     |                             |                      |    |
| Latitude:                       |                | -43.2334556943                                                                                                                                                                                                          |                             |                      |    |
| Longitude:                      |                | 172.707680622                                                                                                                                                                                                           |                             |                      |    |
|                                 |                | Breakdowr                                                                                                                                                                                                               | n of Points:                |                      |    |
| Health Condition:               |                |                                                                                                                                                                                                                         | Amenity – Community Benefit |                      |    |
| Age:                            | 80+            | 21                                                                                                                                                                                                                      | Statue:                     | Over 27 (m)          | 27 |
| Form:                           | Good           | 15                                                                                                                                                                                                                      | Visibility:                 | 2 (km)               | 15 |
| Occurrence:                     | Common         | 9                                                                                                                                                                                                                       | Proximity:                  | Group 10+            | 15 |
| Vigour &<br>Vitality:           | Good           | 15                                                                                                                                                                                                                      | Role:                       | Important            | 15 |
| Function:                       | Important      | 15                                                                                                                                                                                                                      | Climatic<br>Influence:      | Important            | 15 |
|                                 |                |                                                                                                                                                                                                                         | Statue:                     |                      |    |
|                                 |                |                                                                                                                                                                                                                         | Historic:                   | Association          | 3  |
|                                 | Sub Total:     | 75                                                                                                                                                                                                                      |                             | Sub Total:           | 90 |
|                                 | I              | Tota                                                                                                                                                                                                                    | l: 165                      | I                    |    |