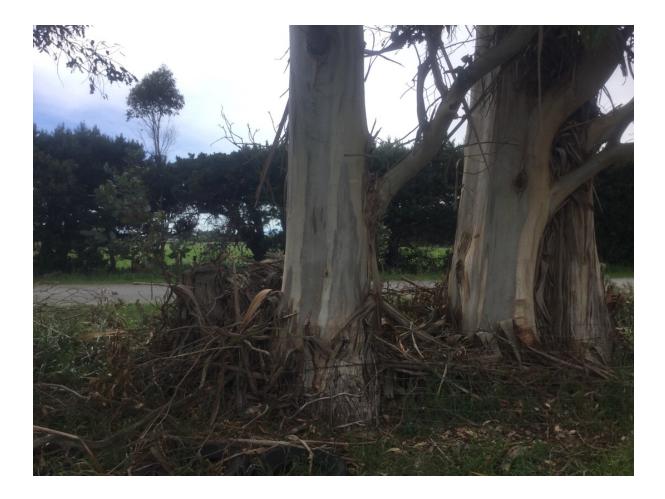

## WAIMAKARIRI DISTRICT COUNCIL

| l                               | NOTABLE TREE S |                                                                                                                                                                                                                         | HE WAIMAK                   | ARIRI DISTRICT       |    |
|---------------------------------|----------------|-------------------------------------------------------------------------------------------------------------------------------------------------------------------------------------------------------------------------|-----------------------------|----------------------|----|
| Site Number:                    |                | TREE45                                                                                                                                                                                                                  |                             | Approximate Age: 80+ |    |
| Assessment Date:                |                | 5/11/2019                                                                                                                                                                                                               |                             |                      |    |
| Previous assessment number:     |                | N/A                                                                                                                                                                                                                     |                             |                      |    |
| Site Species:                   |                | Tasmanian Blue Gum ( <i>Eucalyptus globulus</i> )                                                                                                                                                                       |                             |                      |    |
| Site Address:                   |                | 175 Harleston Road Sefton                                                                                                                                                                                               |                             |                      |    |
| Valuation Number:               |                | 2144026800                                                                                                                                                                                                              |                             |                      |    |
| Legal Description:              |                | Lot 2 DP 353357                                                                                                                                                                                                         |                             |                      |    |
| Comments at time of assessment: |                | Line of trees growing in close proximity to one<br>another, planted by Sir Heaton Rhodes as a<br>windbreak. Tree has a very one-sided crown due to<br>repeated pruning for power lines on the road side of<br>the tree. |                             |                      |    |
| Points:                         |                | 165                                                                                                                                                                                                                     |                             |                      |    |
| Latitude:                       |                | -43.2334556943                                                                                                                                                                                                          |                             |                      |    |
| Longitude:                      |                | 172.707680622                                                                                                                                                                                                           |                             |                      |    |
|                                 |                | Breakdowr                                                                                                                                                                                                               | n of Points:                |                      |    |
| Health Condition:               |                |                                                                                                                                                                                                                         | Amenity – Community Benefit |                      |    |
| Age:                            | 80+            | 21                                                                                                                                                                                                                      | Statue:                     | Over 27 (m)          | 27 |
| Form:                           | Good           | 15                                                                                                                                                                                                                      | Visibility:                 | 2 (km)               | 15 |
| Occurrence:                     | Common         | 9                                                                                                                                                                                                                       | Proximity:                  | Group 10+            | 15 |
| Vigour &<br>Vitality:           | Good           | 15                                                                                                                                                                                                                      | Role:                       | Important            | 15 |
| Function:                       | Important      | 15                                                                                                                                                                                                                      | Climatic<br>Influence:      | Important            | 15 |
|                                 |                |                                                                                                                                                                                                                         | Statue:                     |                      |    |
|                                 |                |                                                                                                                                                                                                                         | Historic:                   | Association          | 3  |
|                                 | Sub Total:     | 75                                                                                                                                                                                                                      |                             | Sub Total:           | 90 |
|                                 | I              | Tota                                                                                                                                                                                                                    | l: 165                      | I                    |    |