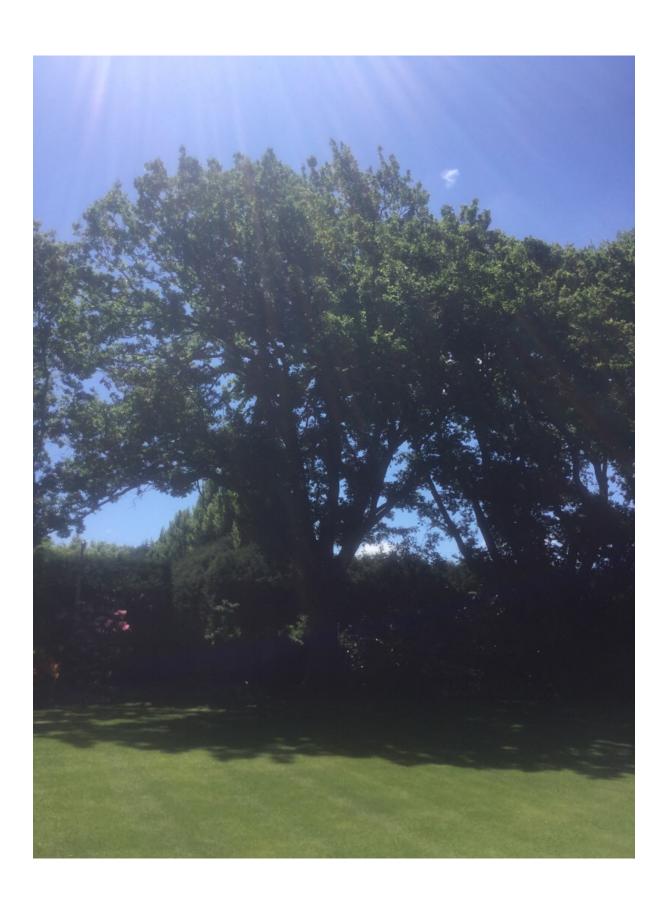

## **WAIMAKARIRI DISTRICT COUNCIL**

| 1                               | NOTABLE TREE S | SITES IN T                                                                                                                                                                                                                                         | HE WAIMAK                   | ARIRI DISTRICT        |    |
|---------------------------------|----------------|----------------------------------------------------------------------------------------------------------------------------------------------------------------------------------------------------------------------------------------------------|-----------------------------|-----------------------|----|
| Site Number:                    |                | TREE01                                                                                                                                                                                                                                             | 0                           | Approximate Age: 100+ |    |
| Assessment Date                 |                | 12/11/2019                                                                                                                                                                                                                                         |                             |                       |    |
| Previous assessment number:     |                | P013C                                                                                                                                                                                                                                              |                             |                       |    |
| Site Species:                   |                | English Oak (Quercus robur)                                                                                                                                                                                                                        |                             |                       |    |
| Site Address:                   |                | 177 Heywards Road, Clarkville                                                                                                                                                                                                                      |                             |                       |    |
| Valuation Number:               |                | 2173015200                                                                                                                                                                                                                                         |                             |                       |    |
| Legal Description               |                | LOT 1 DP 57139                                                                                                                                                                                                                                     |                             |                       |    |
| Comments at time of assessment: |                | Tree is located on Northern boundary of property and is overhanging the road. Tree has lost multiple medium sized branches from the crown and has several branches currently broken/hanging. Tree has several delaminated limbs within the canopy. |                             |                       |    |
| Points:                         |                | 153                                                                                                                                                                                                                                                |                             |                       |    |
| Latitude:                       |                | -43.4155725189                                                                                                                                                                                                                                     |                             |                       |    |
| Longitude:                      |                | 172.609138861                                                                                                                                                                                                                                      |                             |                       |    |
|                                 |                | Breakdowr                                                                                                                                                                                                                                          | n of Points:                |                       |    |
| Health Condition:               |                |                                                                                                                                                                                                                                                    | Amenity – Community Benefit |                       |    |
| Age:                            | 100+           | 27                                                                                                                                                                                                                                                 | Statue:                     | 21 to 26 (m)          | 21 |
| Form:                           | Moderate       | 9                                                                                                                                                                                                                                                  | Visibility:                 | 1 (km)                | 9  |
| Occurrence:                     | Common         | 9                                                                                                                                                                                                                                                  | Proximity:                  | Group 10+             | 15 |
| Vigour &<br>Vitality:           | Good           | 15                                                                                                                                                                                                                                                 | Role:                       | Important             | 15 |
| Function:                       | Important      | 15                                                                                                                                                                                                                                                 | Climatic<br>Influence:      | Important             | 15 |
|                                 |                |                                                                                                                                                                                                                                                    | Statue:                     |                       |    |
|                                 |                |                                                                                                                                                                                                                                                    | Historic                    | Age 100+              | 3  |
|                                 | Sub Total:     | 75                                                                                                                                                                                                                                                 |                             | Sub Total:            | 78 |
|                                 |                | Tota                                                                                                                                                                                                                                               | l: 153                      | ·                     |    |