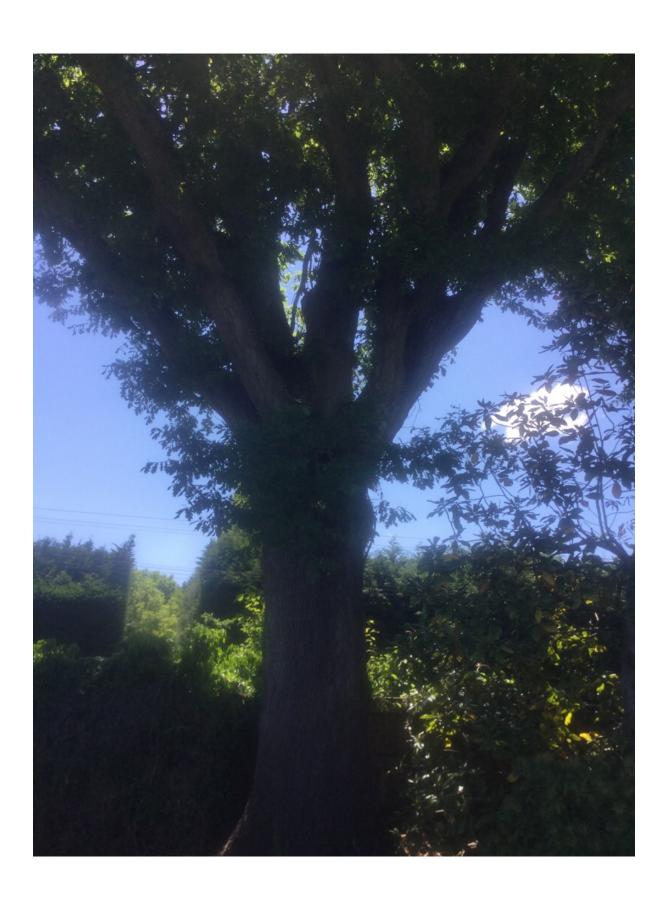

## **WAIMAKARIRI DISTRICT COUNCIL**

| 1                               | NOTABLE TREE S | SITES IN T                                                                                                                                                                                                                                         | HE WAIMAK                   | ARIRI DISTRICT        |    |
|---------------------------------|----------------|----------------------------------------------------------------------------------------------------------------------------------------------------------------------------------------------------------------------------------------------------|-----------------------------|-----------------------|----|
| Site Number:                    |                | TREE01                                                                                                                                                                                                                                             | 0                           | Approximate Age: 100+ |    |
| Assessment Date                 |                | 12/11/2019                                                                                                                                                                                                                                         |                             |                       |    |
| Previous assessment number:     |                | P013C                                                                                                                                                                                                                                              |                             |                       |    |
| Site Species:                   |                | English Oak (Quercus robur)                                                                                                                                                                                                                        |                             |                       |    |
| Site Address:                   |                | 177 Heywards Road, Clarkville                                                                                                                                                                                                                      |                             |                       |    |
| Valuation Number:               |                | 2173015200                                                                                                                                                                                                                                         |                             |                       |    |
| Legal Description               |                | LOT 1 DP 57139                                                                                                                                                                                                                                     |                             |                       |    |
| Comments at time of assessment: |                | Tree is located on Northern boundary of property and is overhanging the road. Tree has lost multiple medium sized branches from the crown and has several branches currently broken/hanging. Tree has several delaminated limbs within the canopy. |                             |                       |    |
| Points:                         |                | 153                                                                                                                                                                                                                                                |                             |                       |    |
| Latitude:                       |                | -43.4155725189                                                                                                                                                                                                                                     |                             |                       |    |
| Longitude:                      |                | 172.609138861                                                                                                                                                                                                                                      |                             |                       |    |
|                                 |                | Breakdowr                                                                                                                                                                                                                                          | n of Points:                |                       |    |
| Health Condition:               |                |                                                                                                                                                                                                                                                    | Amenity – Community Benefit |                       |    |
| Age:                            | 100+           | 27                                                                                                                                                                                                                                                 | Statue:                     | 21 to 26 (m)          | 21 |
| Form:                           | Moderate       | 9                                                                                                                                                                                                                                                  | Visibility:                 | 1 (km)                | 9  |
| Occurrence:                     | Common         | 9                                                                                                                                                                                                                                                  | Proximity:                  | Group 10+             | 15 |
| Vigour &<br>Vitality:           | Good           | 15                                                                                                                                                                                                                                                 | Role:                       | Important             | 15 |
| Function:                       | Important      | 15                                                                                                                                                                                                                                                 | Climatic<br>Influence:      | Important             | 15 |
|                                 |                |                                                                                                                                                                                                                                                    | Statue:                     |                       |    |
|                                 |                |                                                                                                                                                                                                                                                    | Historic                    | Age 100+              | 3  |
|                                 | Sub Total:     | 75                                                                                                                                                                                                                                                 |                             | Sub Total:            | 78 |
|                                 |                | Tota                                                                                                                                                                                                                                               | l: 153                      | ·                     |    |