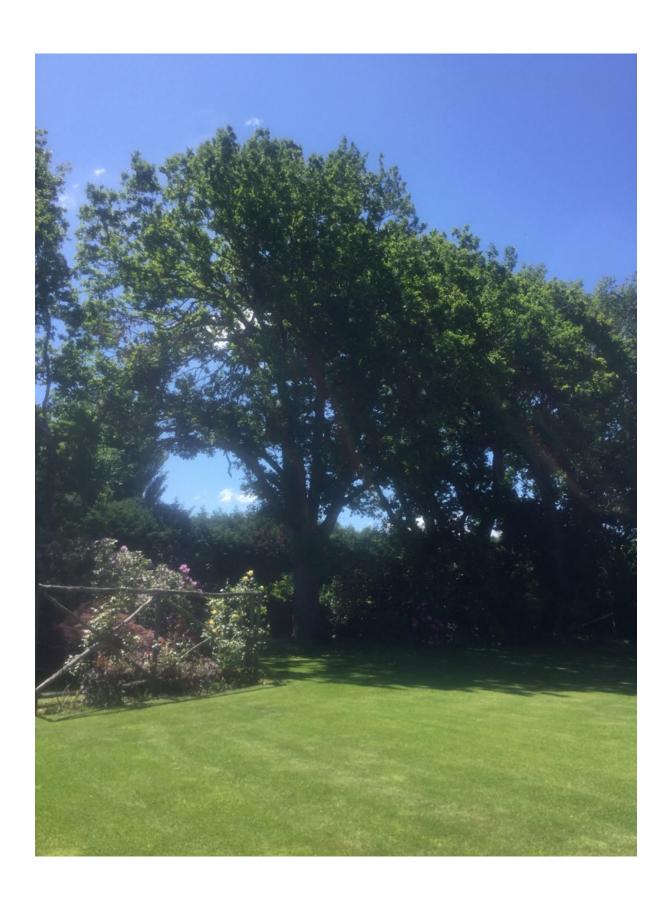

## **WAIMAKARIRI DISTRICT COUNCIL**

| 1                               | NOTABLE TREE S | SITES IN T                                                                                                                                                                                                                                         | HE WAIMAK                   | ARIRI DISTRICT        |    |
|---------------------------------|----------------|----------------------------------------------------------------------------------------------------------------------------------------------------------------------------------------------------------------------------------------------------|-----------------------------|-----------------------|----|
| Site Number:                    |                | TREE01                                                                                                                                                                                                                                             | 0                           | Approximate Age: 100+ |    |
| Assessment Date                 |                | 12/11/2019                                                                                                                                                                                                                                         |                             |                       |    |
| Previous assessment number:     |                | P013C                                                                                                                                                                                                                                              |                             |                       |    |
| Site Species:                   |                | English Oak (Quercus robur)                                                                                                                                                                                                                        |                             |                       |    |
| Site Address:                   |                | 177 Heywards Road, Clarkville                                                                                                                                                                                                                      |                             |                       |    |
| Valuation Number:               |                | 2173015200                                                                                                                                                                                                                                         |                             |                       |    |
| Legal Description               |                | LOT 1 DP 57139                                                                                                                                                                                                                                     |                             |                       |    |
| Comments at time of assessment: |                | Tree is located on Northern boundary of property and is overhanging the road. Tree has lost multiple medium sized branches from the crown and has several branches currently broken/hanging. Tree has several delaminated limbs within the canopy. |                             |                       |    |
| Points:                         |                | 153                                                                                                                                                                                                                                                |                             |                       |    |
| Latitude:                       |                | -43.4155725189                                                                                                                                                                                                                                     |                             |                       |    |
| Longitude:                      |                | 172.609138861                                                                                                                                                                                                                                      |                             |                       |    |
|                                 |                | Breakdowr                                                                                                                                                                                                                                          | n of Points:                |                       |    |
| Health Condition:               |                |                                                                                                                                                                                                                                                    | Amenity – Community Benefit |                       |    |
| Age:                            | 100+           | 27                                                                                                                                                                                                                                                 | Statue:                     | 21 to 26 (m)          | 21 |
| Form:                           | Moderate       | 9                                                                                                                                                                                                                                                  | Visibility:                 | 1 (km)                | 9  |
| Occurrence:                     | Common         | 9                                                                                                                                                                                                                                                  | Proximity:                  | Group 10+             | 15 |
| Vigour &<br>Vitality:           | Good           | 15                                                                                                                                                                                                                                                 | Role:                       | Important             | 15 |
| Function:                       | Important      | 15                                                                                                                                                                                                                                                 | Climatic<br>Influence:      | Important             | 15 |
|                                 |                |                                                                                                                                                                                                                                                    | Statue:                     |                       |    |
|                                 |                |                                                                                                                                                                                                                                                    | Historic                    | Age 100+              | 3  |
|                                 | Sub Total:     | 75                                                                                                                                                                                                                                                 |                             | Sub Total:            | 78 |
|                                 |                | Tota                                                                                                                                                                                                                                               | l: 153                      | ·                     |    |