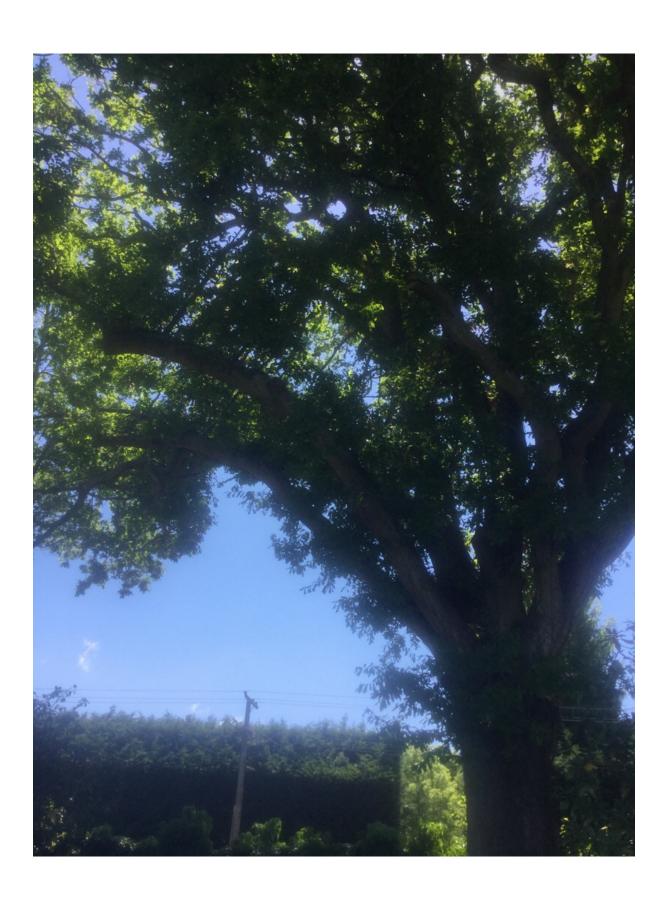

## **WAIMAKARIRI DISTRICT COUNCIL**

| 1                               | NOTABLE TREE S | SITES IN T                                                                                                                                                                                                                                         | HE WAIMAK                   | ARIRI DISTRICT        |    |
|---------------------------------|----------------|----------------------------------------------------------------------------------------------------------------------------------------------------------------------------------------------------------------------------------------------------|-----------------------------|-----------------------|----|
| Site Number:                    |                | TREE01                                                                                                                                                                                                                                             | 0                           | Approximate Age: 100+ |    |
| Assessment Date                 |                | 12/11/2019                                                                                                                                                                                                                                         |                             |                       |    |
| Previous assessment number:     |                | P013C                                                                                                                                                                                                                                              |                             |                       |    |
| Site Species:                   |                | English Oak (Quercus robur)                                                                                                                                                                                                                        |                             |                       |    |
| Site Address:                   |                | 177 Heywards Road, Clarkville                                                                                                                                                                                                                      |                             |                       |    |
| Valuation Number:               |                | 2173015200                                                                                                                                                                                                                                         |                             |                       |    |
| Legal Description               |                | LOT 1 DP 57139                                                                                                                                                                                                                                     |                             |                       |    |
| Comments at time of assessment: |                | Tree is located on Northern boundary of property and is overhanging the road. Tree has lost multiple medium sized branches from the crown and has several branches currently broken/hanging. Tree has several delaminated limbs within the canopy. |                             |                       |    |
| Points:                         |                | 153                                                                                                                                                                                                                                                |                             |                       |    |
| Latitude:                       |                | -43.4155725189                                                                                                                                                                                                                                     |                             |                       |    |
| Longitude:                      |                | 172.609138861                                                                                                                                                                                                                                      |                             |                       |    |
|                                 |                | Breakdowr                                                                                                                                                                                                                                          | n of Points:                |                       |    |
| Health Condition:               |                |                                                                                                                                                                                                                                                    | Amenity – Community Benefit |                       |    |
| Age:                            | 100+           | 27                                                                                                                                                                                                                                                 | Statue:                     | 21 to 26 (m)          | 21 |
| Form:                           | Moderate       | 9                                                                                                                                                                                                                                                  | Visibility:                 | 1 (km)                | 9  |
| Occurrence:                     | Common         | 9                                                                                                                                                                                                                                                  | Proximity:                  | Group 10+             | 15 |
| Vigour &<br>Vitality:           | Good           | 15                                                                                                                                                                                                                                                 | Role:                       | Important             | 15 |
| Function:                       | Important      | 15                                                                                                                                                                                                                                                 | Climatic<br>Influence:      | Important             | 15 |
|                                 |                |                                                                                                                                                                                                                                                    | Statue:                     |                       |    |
|                                 |                |                                                                                                                                                                                                                                                    | Historic                    | Age 100+              | 3  |
|                                 | Sub Total:     | 75                                                                                                                                                                                                                                                 |                             | Sub Total:            | 78 |
|                                 |                | Tota                                                                                                                                                                                                                                               | l: 153                      | ·                     |    |