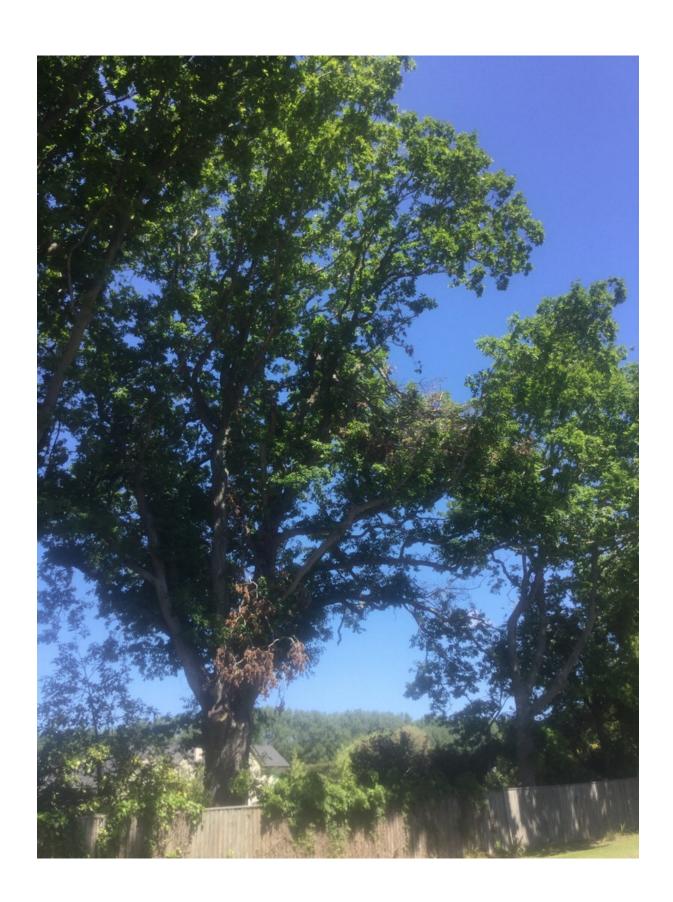

## **WAIMAKARIRI DISTRICT COUNCIL**

| 1                               | NOTABLE TREE S | SITES IN T                                                                                                                                                                                                                                         | HE WAIMAK                   | ARIRI DISTRICT        |    |
|---------------------------------|----------------|----------------------------------------------------------------------------------------------------------------------------------------------------------------------------------------------------------------------------------------------------|-----------------------------|-----------------------|----|
| Site Number:                    |                | TREE01                                                                                                                                                                                                                                             | 0                           | Approximate Age: 100+ |    |
| Assessment Date                 |                | 12/11/2019                                                                                                                                                                                                                                         |                             |                       |    |
| Previous assessment number:     |                | P013C                                                                                                                                                                                                                                              |                             |                       |    |
| Site Species:                   |                | English Oak (Quercus robur)                                                                                                                                                                                                                        |                             |                       |    |
| Site Address:                   |                | 177 Heywards Road, Clarkville                                                                                                                                                                                                                      |                             |                       |    |
| Valuation Number:               |                | 2173015200                                                                                                                                                                                                                                         |                             |                       |    |
| Legal Description               |                | LOT 1 DP 57139                                                                                                                                                                                                                                     |                             |                       |    |
| Comments at time of assessment: |                | Tree is located on Northern boundary of property and is overhanging the road. Tree has lost multiple medium sized branches from the crown and has several branches currently broken/hanging. Tree has several delaminated limbs within the canopy. |                             |                       |    |
| Points:                         |                | 153                                                                                                                                                                                                                                                |                             |                       |    |
| Latitude:                       |                | -43.4155725189                                                                                                                                                                                                                                     |                             |                       |    |
| Longitude:                      |                | 172.609138861                                                                                                                                                                                                                                      |                             |                       |    |
|                                 |                | Breakdowr                                                                                                                                                                                                                                          | n of Points:                |                       |    |
| Health Condition:               |                |                                                                                                                                                                                                                                                    | Amenity – Community Benefit |                       |    |
| Age:                            | 100+           | 27                                                                                                                                                                                                                                                 | Statue:                     | 21 to 26 (m)          | 21 |
| Form:                           | Moderate       | 9                                                                                                                                                                                                                                                  | Visibility:                 | 1 (km)                | 9  |
| Occurrence:                     | Common         | 9                                                                                                                                                                                                                                                  | Proximity:                  | Group 10+             | 15 |
| Vigour &<br>Vitality:           | Good           | 15                                                                                                                                                                                                                                                 | Role:                       | Important             | 15 |
| Function:                       | Important      | 15                                                                                                                                                                                                                                                 | Climatic<br>Influence:      | Important             | 15 |
|                                 |                |                                                                                                                                                                                                                                                    | Statue:                     |                       |    |
|                                 |                |                                                                                                                                                                                                                                                    | Historic                    | Age 100+              | 3  |
|                                 | Sub Total:     | 75                                                                                                                                                                                                                                                 |                             | Sub Total:            | 78 |
|                                 |                | Tota                                                                                                                                                                                                                                               | l: 153                      | ·                     |    |