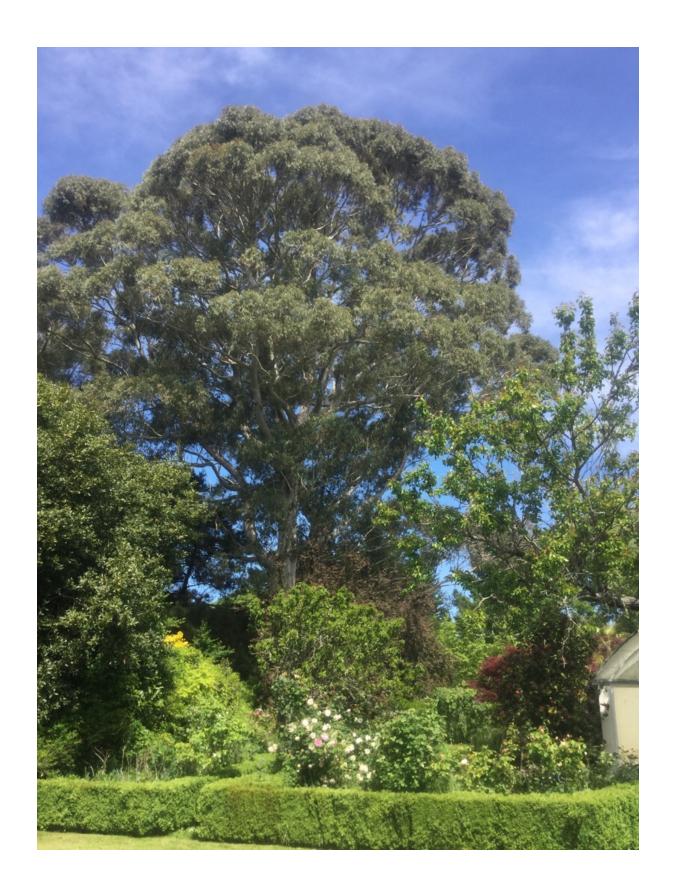

## **WAIMAKARIRI DISTRICT COUNCIL**

|                                 | NOTABLE T   | REE SI | TES IN TH                                                                                                                                                                                                                                                | HE WAIMAK                   | ARIRI DISTRIC | т             |
|---------------------------------|-------------|--------|----------------------------------------------------------------------------------------------------------------------------------------------------------------------------------------------------------------------------------------------------------|-----------------------------|---------------|---------------|
| Site Number:                    |             |        | TREE00                                                                                                                                                                                                                                                   | E001 Approximate Age: 100   |               | ate Age: 100+ |
| Assessment Date                 |             |        | 4/11/2019                                                                                                                                                                                                                                                |                             |               |               |
| Previous assessment number:     |             |        | P001                                                                                                                                                                                                                                                     |                             |               |               |
| Site Species:                   |             |        | Ghost Gum (Eucalyptus sp.)                                                                                                                                                                                                                               |                             |               |               |
| Site Address:                   |             |        | 110 Parsonage Road, Woodend                                                                                                                                                                                                                              |                             |               |               |
| Valuation Number:               |             |        | 2161101900                                                                                                                                                                                                                                               |                             |               |               |
| Legal Description               |             |        | Lot 1 DP 3598                                                                                                                                                                                                                                            |                             |               |               |
| Comments at time of assessment: |             |        | DBH measurement taken at base of tree. Tree is twin-stemmed from approx. 2m. Lots of ivy growing around base of tree, so hard to get a good look. Several large broken branches hanging in the crown. Signs of possible phytopthora in the upper canopy. |                             |               |               |
| Points:                         |             |        | 180                                                                                                                                                                                                                                                      |                             |               |               |
| Latitude:                       |             |        | -43.3197174049                                                                                                                                                                                                                                           |                             |               |               |
| Longitude:                      |             |        | 172.677766532                                                                                                                                                                                                                                            |                             |               |               |
|                                 |             | В      | reakdown                                                                                                                                                                                                                                                 | of Points:                  |               |               |
| Health Conditi                  | ion:        |        |                                                                                                                                                                                                                                                          | Amenity – Community Benefit |               |               |
| Age:                            | 100+        | 27     |                                                                                                                                                                                                                                                          | Statue:                     | Over 27 (m)   | 27            |
| Form:                           | Good        | 15     |                                                                                                                                                                                                                                                          | Visibility:                 | 0. (km)       | 3             |
| Occurrence:                     | Infrequent  | 15     |                                                                                                                                                                                                                                                          | Proximity:                  | Group 10+     | 15            |
| Vigour &<br>Vitality:           | Good        | 15     |                                                                                                                                                                                                                                                          | Role:                       | Significant   | 21            |
| Function:                       | Significant | 21     |                                                                                                                                                                                                                                                          | Climatic<br>Influence:      | Important     | 15            |
|                                 |             |        |                                                                                                                                                                                                                                                          | Statue:                     | Feature       | 3             |
|                                 |             |        |                                                                                                                                                                                                                                                          | Historic                    | Association   | 3             |
| Sub Total:                      |             |        | 93                                                                                                                                                                                                                                                       | Sub Total: 87               |               |               |
|                                 |             |        | Total                                                                                                                                                                                                                                                    | : 180                       |               |               |