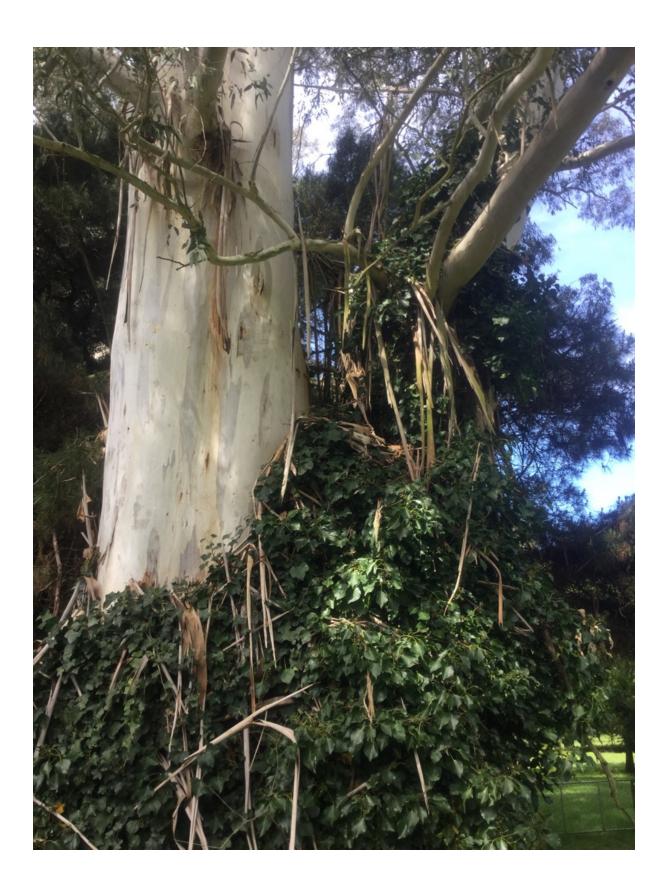

## **WAIMAKARIRI DISTRICT COUNCIL**

|                                 | NOTABLE T   | REE SI | TES IN TH                                                                                                                                                                                                                                                | HE WAIMAK                   | ARIRI DISTRIC | т             |
|---------------------------------|-------------|--------|----------------------------------------------------------------------------------------------------------------------------------------------------------------------------------------------------------------------------------------------------------|-----------------------------|---------------|---------------|
| Site Number:                    |             |        | TREE00                                                                                                                                                                                                                                                   | E001 Approximate Age: 100   |               | ate Age: 100+ |
| Assessment Date                 |             |        | 4/11/2019                                                                                                                                                                                                                                                |                             |               |               |
| Previous assessment number:     |             |        | P001                                                                                                                                                                                                                                                     |                             |               |               |
| Site Species:                   |             |        | Ghost Gum (Eucalyptus sp.)                                                                                                                                                                                                                               |                             |               |               |
| Site Address:                   |             |        | 110 Parsonage Road, Woodend                                                                                                                                                                                                                              |                             |               |               |
| Valuation Number:               |             |        | 2161101900                                                                                                                                                                                                                                               |                             |               |               |
| Legal Description               |             |        | Lot 1 DP 3598                                                                                                                                                                                                                                            |                             |               |               |
| Comments at time of assessment: |             |        | DBH measurement taken at base of tree. Tree is twin-stemmed from approx. 2m. Lots of ivy growing around base of tree, so hard to get a good look. Several large broken branches hanging in the crown. Signs of possible phytopthora in the upper canopy. |                             |               |               |
| Points:                         |             |        | 180                                                                                                                                                                                                                                                      |                             |               |               |
| Latitude:                       |             |        | -43.3197174049                                                                                                                                                                                                                                           |                             |               |               |
| Longitude:                      |             |        | 172.677766532                                                                                                                                                                                                                                            |                             |               |               |
|                                 |             | В      | reakdown                                                                                                                                                                                                                                                 | of Points:                  |               |               |
| Health Conditi                  | ion:        |        |                                                                                                                                                                                                                                                          | Amenity – Community Benefit |               |               |
| Age:                            | 100+        | 27     |                                                                                                                                                                                                                                                          | Statue:                     | Over 27 (m)   | 27            |
| Form:                           | Good        | 15     |                                                                                                                                                                                                                                                          | Visibility:                 | 0. (km)       | 3             |
| Occurrence:                     | Infrequent  | 15     |                                                                                                                                                                                                                                                          | Proximity:                  | Group 10+     | 15            |
| Vigour &<br>Vitality:           | Good        | 15     |                                                                                                                                                                                                                                                          | Role:                       | Significant   | 21            |
| Function:                       | Significant | 21     |                                                                                                                                                                                                                                                          | Climatic<br>Influence:      | Important     | 15            |
|                                 |             |        |                                                                                                                                                                                                                                                          | Statue:                     | Feature       | 3             |
|                                 |             |        |                                                                                                                                                                                                                                                          | Historic                    | Association   | 3             |
| Sub Total:                      |             |        | 93                                                                                                                                                                                                                                                       | Sub Total: 87               |               |               |
|                                 |             |        | Total                                                                                                                                                                                                                                                    | : 180                       |               |               |