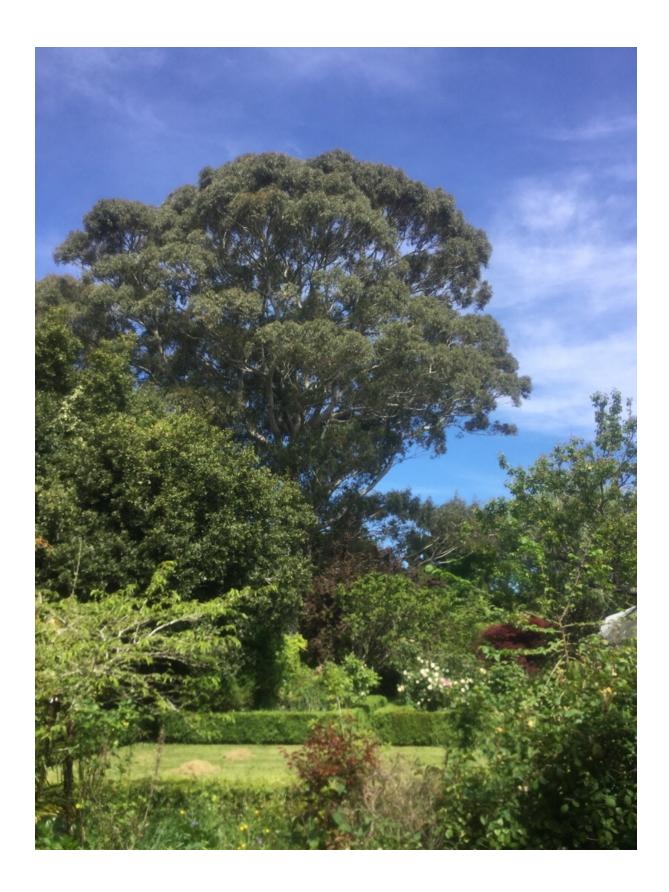

## **WAIMAKARIRI DISTRICT COUNCIL**

|                                 | NOTABLE T   | REE SI | TES IN TH                                                                                                                                                                                                                                                | HE WAIMAK                   | ARIRI DISTRIC | т             |
|---------------------------------|-------------|--------|----------------------------------------------------------------------------------------------------------------------------------------------------------------------------------------------------------------------------------------------------------|-----------------------------|---------------|---------------|
| Site Number:                    |             |        | TREE00                                                                                                                                                                                                                                                   | E001 Approximate Age: 100   |               | ate Age: 100+ |
| Assessment Date                 |             |        | 4/11/2019                                                                                                                                                                                                                                                |                             |               |               |
| Previous assessment number:     |             |        | P001                                                                                                                                                                                                                                                     |                             |               |               |
| Site Species:                   |             |        | Ghost Gum (Eucalyptus sp.)                                                                                                                                                                                                                               |                             |               |               |
| Site Address:                   |             |        | 110 Parsonage Road, Woodend                                                                                                                                                                                                                              |                             |               |               |
| Valuation Number:               |             |        | 2161101900                                                                                                                                                                                                                                               |                             |               |               |
| Legal Description               |             |        | Lot 1 DP 3598                                                                                                                                                                                                                                            |                             |               |               |
| Comments at time of assessment: |             |        | DBH measurement taken at base of tree. Tree is twin-stemmed from approx. 2m. Lots of ivy growing around base of tree, so hard to get a good look. Several large broken branches hanging in the crown. Signs of possible phytopthora in the upper canopy. |                             |               |               |
| Points:                         |             |        | 180                                                                                                                                                                                                                                                      |                             |               |               |
| Latitude:                       |             |        | -43.3197174049                                                                                                                                                                                                                                           |                             |               |               |
| Longitude:                      |             |        | 172.677766532                                                                                                                                                                                                                                            |                             |               |               |
|                                 |             | В      | reakdown                                                                                                                                                                                                                                                 | of Points:                  |               |               |
| Health Conditi                  | ion:        |        |                                                                                                                                                                                                                                                          | Amenity – Community Benefit |               |               |
| Age:                            | 100+        | 27     |                                                                                                                                                                                                                                                          | Statue:                     | Over 27 (m)   | 27            |
| Form:                           | Good        | 15     |                                                                                                                                                                                                                                                          | Visibility:                 | 0. (km)       | 3             |
| Occurrence:                     | Infrequent  | 15     |                                                                                                                                                                                                                                                          | Proximity:                  | Group 10+     | 15            |
| Vigour &<br>Vitality:           | Good        | 15     |                                                                                                                                                                                                                                                          | Role:                       | Significant   | 21            |
| Function:                       | Significant | 21     |                                                                                                                                                                                                                                                          | Climatic<br>Influence:      | Important     | 15            |
|                                 |             |        |                                                                                                                                                                                                                                                          | Statue:                     | Feature       | 3             |
|                                 |             |        |                                                                                                                                                                                                                                                          | Historic                    | Association   | 3             |
| Sub Total:                      |             |        | 93                                                                                                                                                                                                                                                       | Sub Total: 87               |               |               |
|                                 |             |        | Total                                                                                                                                                                                                                                                    | : 180                       |               |               |