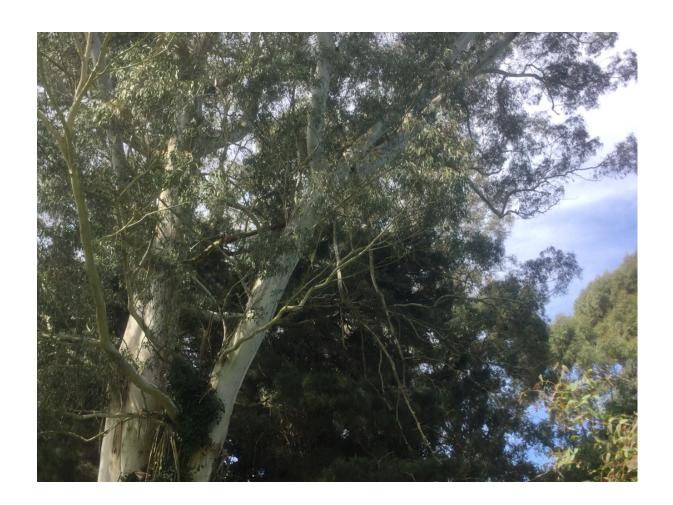

## **WAIMAKARIRI DISTRICT COUNCIL**

|                                 | NOTABLE T   | REE SI | TES IN TH                                                                                                                                                                                                                                                | HE WAIMAK                   | ARIRI DISTRIC | т             |
|---------------------------------|-------------|--------|----------------------------------------------------------------------------------------------------------------------------------------------------------------------------------------------------------------------------------------------------------|-----------------------------|---------------|---------------|
| Site Number:                    |             |        | TREE00                                                                                                                                                                                                                                                   | E001 Approximate Age: 100   |               | ate Age: 100+ |
| Assessment Date                 |             |        | 4/11/2019                                                                                                                                                                                                                                                |                             |               |               |
| Previous assessment number:     |             |        | P001                                                                                                                                                                                                                                                     |                             |               |               |
| Site Species:                   |             |        | Ghost Gum (Eucalyptus sp.)                                                                                                                                                                                                                               |                             |               |               |
| Site Address:                   |             |        | 110 Parsonage Road, Woodend                                                                                                                                                                                                                              |                             |               |               |
| Valuation Number:               |             |        | 2161101900                                                                                                                                                                                                                                               |                             |               |               |
| Legal Description               |             |        | Lot 1 DP 3598                                                                                                                                                                                                                                            |                             |               |               |
| Comments at time of assessment: |             |        | DBH measurement taken at base of tree. Tree is twin-stemmed from approx. 2m. Lots of ivy growing around base of tree, so hard to get a good look. Several large broken branches hanging in the crown. Signs of possible phytopthora in the upper canopy. |                             |               |               |
| Points:                         |             |        | 180                                                                                                                                                                                                                                                      |                             |               |               |
| Latitude:                       |             |        | -43.3197174049                                                                                                                                                                                                                                           |                             |               |               |
| Longitude:                      |             |        | 172.677766532                                                                                                                                                                                                                                            |                             |               |               |
|                                 |             | В      | reakdown                                                                                                                                                                                                                                                 | of Points:                  |               |               |
| Health Conditi                  | ion:        |        |                                                                                                                                                                                                                                                          | Amenity – Community Benefit |               |               |
| Age:                            | 100+        | 27     |                                                                                                                                                                                                                                                          | Statue:                     | Over 27 (m)   | 27            |
| Form:                           | Good        | 15     |                                                                                                                                                                                                                                                          | Visibility:                 | 0. (km)       | 3             |
| Occurrence:                     | Infrequent  | 15     |                                                                                                                                                                                                                                                          | Proximity:                  | Group 10+     | 15            |
| Vigour &<br>Vitality:           | Good        | 15     |                                                                                                                                                                                                                                                          | Role:                       | Significant   | 21            |
| Function:                       | Significant | 21     |                                                                                                                                                                                                                                                          | Climatic<br>Influence:      | Important     | 15            |
|                                 |             |        |                                                                                                                                                                                                                                                          | Statue:                     | Feature       | 3             |
|                                 |             |        |                                                                                                                                                                                                                                                          | Historic                    | Association   | 3             |
| Sub Total:                      |             |        | 93                                                                                                                                                                                                                                                       | Sub Total: 87               |               |               |
|                                 |             |        | Total                                                                                                                                                                                                                                                    | : 180                       |               |               |