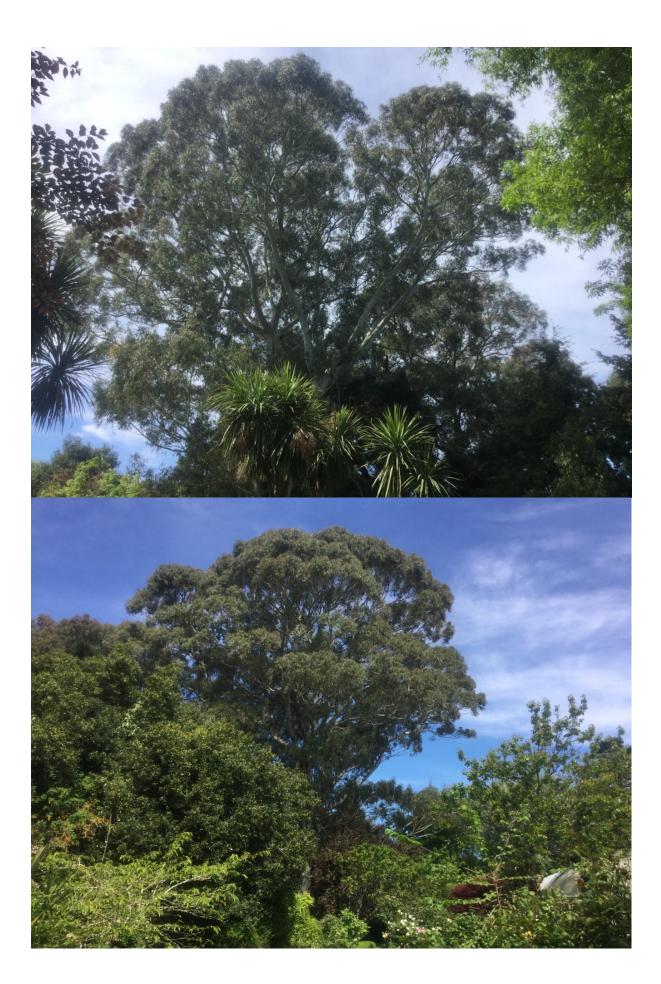

## **WAIMAKARIRI DISTRICT COUNCIL**

|                                 | NOTABLE T   | REE SI | TES IN TH                                                                                                                                                                                                                                                | HE WAIMAK                   | ARIRI DISTRIC | т             |
|---------------------------------|-------------|--------|----------------------------------------------------------------------------------------------------------------------------------------------------------------------------------------------------------------------------------------------------------|-----------------------------|---------------|---------------|
| Site Number:                    |             |        | TREE00                                                                                                                                                                                                                                                   | E001 Approximate Age: 100   |               | ate Age: 100+ |
| Assessment Date                 |             |        | 4/11/2019                                                                                                                                                                                                                                                |                             |               |               |
| Previous assessment number:     |             |        | P001                                                                                                                                                                                                                                                     |                             |               |               |
| Site Species:                   |             |        | Ghost Gum (Eucalyptus sp.)                                                                                                                                                                                                                               |                             |               |               |
| Site Address:                   |             |        | 110 Parsonage Road, Woodend                                                                                                                                                                                                                              |                             |               |               |
| Valuation Number:               |             |        | 2161101900                                                                                                                                                                                                                                               |                             |               |               |
| Legal Description               |             |        | Lot 1 DP 3598                                                                                                                                                                                                                                            |                             |               |               |
| Comments at time of assessment: |             |        | DBH measurement taken at base of tree. Tree is twin-stemmed from approx. 2m. Lots of ivy growing around base of tree, so hard to get a good look. Several large broken branches hanging in the crown. Signs of possible phytopthora in the upper canopy. |                             |               |               |
| Points:                         |             |        | 180                                                                                                                                                                                                                                                      |                             |               |               |
| Latitude:                       |             |        | -43.3197174049                                                                                                                                                                                                                                           |                             |               |               |
| Longitude:                      |             |        | 172.677766532                                                                                                                                                                                                                                            |                             |               |               |
|                                 |             | В      | reakdown                                                                                                                                                                                                                                                 | of Points:                  |               |               |
| Health Conditi                  | ion:        |        |                                                                                                                                                                                                                                                          | Amenity – Community Benefit |               |               |
| Age:                            | 100+        | 27     |                                                                                                                                                                                                                                                          | Statue:                     | Over 27 (m)   | 27            |
| Form:                           | Good        | 15     |                                                                                                                                                                                                                                                          | Visibility:                 | 0. (km)       | 3             |
| Occurrence:                     | Infrequent  | 15     |                                                                                                                                                                                                                                                          | Proximity:                  | Group 10+     | 15            |
| Vigour &<br>Vitality:           | Good        | 15     |                                                                                                                                                                                                                                                          | Role:                       | Significant   | 21            |
| Function:                       | Significant | 21     |                                                                                                                                                                                                                                                          | Climatic<br>Influence:      | Important     | 15            |
|                                 |             |        |                                                                                                                                                                                                                                                          | Statue:                     | Feature       | 3             |
|                                 |             |        |                                                                                                                                                                                                                                                          | Historic                    | Association   | 3             |
| Sub Total:                      |             |        | 93                                                                                                                                                                                                                                                       | Sub Total: 87               |               |               |
|                                 |             |        | Total                                                                                                                                                                                                                                                    | : 180                       |               |               |