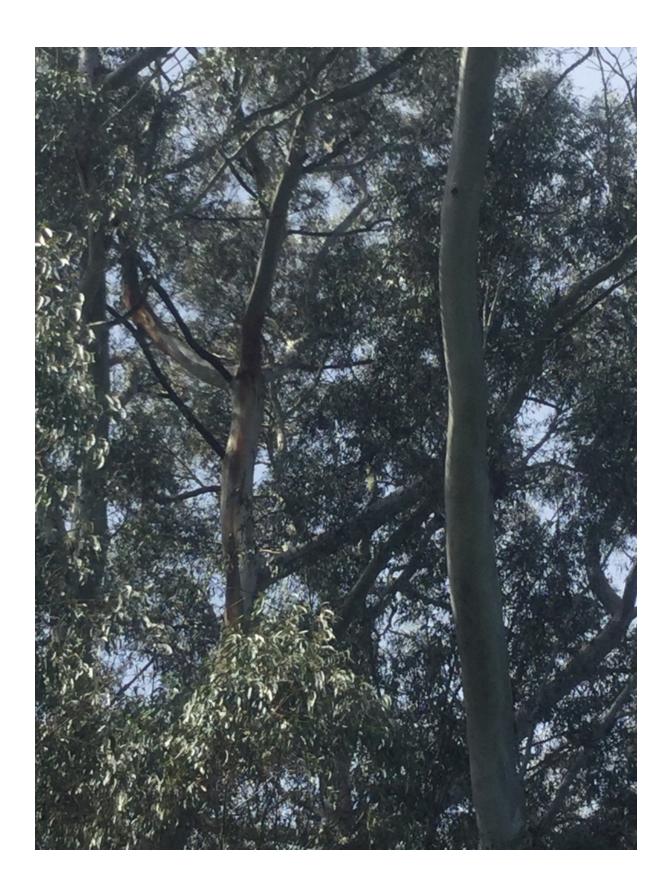

## **WAIMAKARIRI DISTRICT COUNCIL**

|                                 | NOTABLE T   | REE SI | TES IN TH                                                                                                                                                                                                                                                | HE WAIMAK                   | ARIRI DISTRIC | т             |
|---------------------------------|-------------|--------|----------------------------------------------------------------------------------------------------------------------------------------------------------------------------------------------------------------------------------------------------------|-----------------------------|---------------|---------------|
| Site Number:                    |             |        | TREE00                                                                                                                                                                                                                                                   | E001 Approximate Age: 100   |               | ate Age: 100+ |
| Assessment Date                 |             |        | 4/11/2019                                                                                                                                                                                                                                                |                             |               |               |
| Previous assessment number:     |             |        | P001                                                                                                                                                                                                                                                     |                             |               |               |
| Site Species:                   |             |        | Ghost Gum (Eucalyptus sp.)                                                                                                                                                                                                                               |                             |               |               |
| Site Address:                   |             |        | 110 Parsonage Road, Woodend                                                                                                                                                                                                                              |                             |               |               |
| Valuation Number:               |             |        | 2161101900                                                                                                                                                                                                                                               |                             |               |               |
| Legal Description               |             |        | Lot 1 DP 3598                                                                                                                                                                                                                                            |                             |               |               |
| Comments at time of assessment: |             |        | DBH measurement taken at base of tree. Tree is twin-stemmed from approx. 2m. Lots of ivy growing around base of tree, so hard to get a good look. Several large broken branches hanging in the crown. Signs of possible phytopthora in the upper canopy. |                             |               |               |
| Points:                         |             |        | 180                                                                                                                                                                                                                                                      |                             |               |               |
| Latitude:                       |             |        | -43.3197174049                                                                                                                                                                                                                                           |                             |               |               |
| Longitude:                      |             |        | 172.677766532                                                                                                                                                                                                                                            |                             |               |               |
|                                 |             | В      | reakdown                                                                                                                                                                                                                                                 | of Points:                  |               |               |
| Health Conditi                  | ion:        |        |                                                                                                                                                                                                                                                          | Amenity – Community Benefit |               |               |
| Age:                            | 100+        | 27     |                                                                                                                                                                                                                                                          | Statue:                     | Over 27 (m)   | 27            |
| Form:                           | Good        | 15     |                                                                                                                                                                                                                                                          | Visibility:                 | 0. (km)       | 3             |
| Occurrence:                     | Infrequent  | 15     |                                                                                                                                                                                                                                                          | Proximity:                  | Group 10+     | 15            |
| Vigour &<br>Vitality:           | Good        | 15     |                                                                                                                                                                                                                                                          | Role:                       | Significant   | 21            |
| Function:                       | Significant | 21     |                                                                                                                                                                                                                                                          | Climatic<br>Influence:      | Important     | 15            |
|                                 |             |        |                                                                                                                                                                                                                                                          | Statue:                     | Feature       | 3             |
|                                 |             |        |                                                                                                                                                                                                                                                          | Historic                    | Association   | 3             |
| Sub Total:                      |             |        | 93                                                                                                                                                                                                                                                       | Sub Total: 87               |               |               |
|                                 |             |        | Total                                                                                                                                                                                                                                                    | : 180                       |               |               |