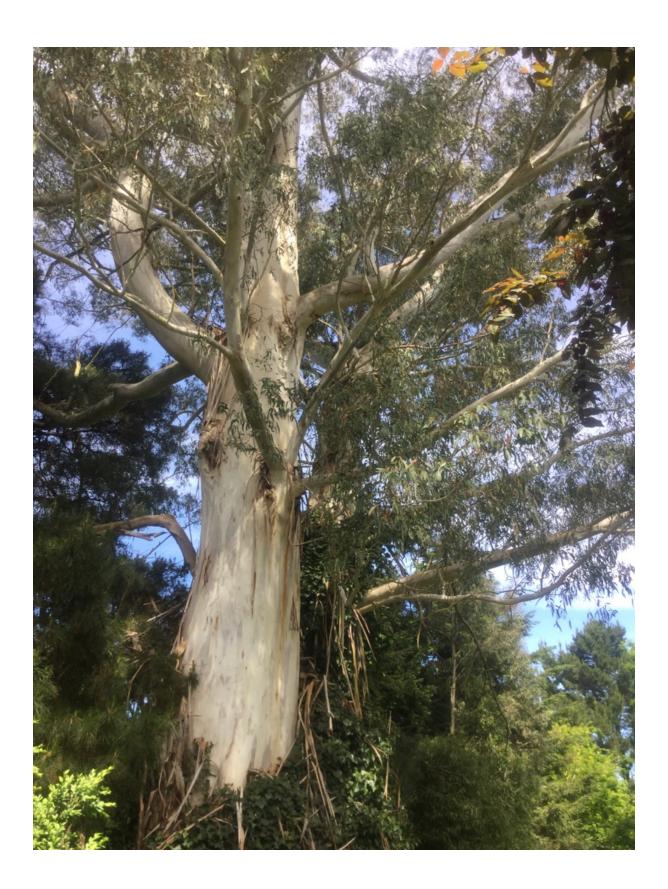

## **WAIMAKARIRI DISTRICT COUNCIL**

|                                 | NOTABLE T   | REE SI | TES IN TH                                                                                                                                                                                                                                                | HE WAIMAK                   | ARIRI DISTRIC | т             |
|---------------------------------|-------------|--------|----------------------------------------------------------------------------------------------------------------------------------------------------------------------------------------------------------------------------------------------------------|-----------------------------|---------------|---------------|
| Site Number:                    |             |        | TREE00                                                                                                                                                                                                                                                   | E001 Approximate Age: 100   |               | ate Age: 100+ |
| Assessment Date                 |             |        | 4/11/2019                                                                                                                                                                                                                                                |                             |               |               |
| Previous assessment number:     |             |        | P001                                                                                                                                                                                                                                                     |                             |               |               |
| Site Species:                   |             |        | Ghost Gum (Eucalyptus sp.)                                                                                                                                                                                                                               |                             |               |               |
| Site Address:                   |             |        | 110 Parsonage Road, Woodend                                                                                                                                                                                                                              |                             |               |               |
| Valuation Number:               |             |        | 2161101900                                                                                                                                                                                                                                               |                             |               |               |
| Legal Description               |             |        | Lot 1 DP 3598                                                                                                                                                                                                                                            |                             |               |               |
| Comments at time of assessment: |             |        | DBH measurement taken at base of tree. Tree is twin-stemmed from approx. 2m. Lots of ivy growing around base of tree, so hard to get a good look. Several large broken branches hanging in the crown. Signs of possible phytopthora in the upper canopy. |                             |               |               |
| Points:                         |             |        | 180                                                                                                                                                                                                                                                      |                             |               |               |
| Latitude:                       |             |        | -43.3197174049                                                                                                                                                                                                                                           |                             |               |               |
| Longitude:                      |             |        | 172.677766532                                                                                                                                                                                                                                            |                             |               |               |
|                                 |             | В      | reakdown                                                                                                                                                                                                                                                 | of Points:                  |               |               |
| Health Conditi                  | ion:        |        |                                                                                                                                                                                                                                                          | Amenity – Community Benefit |               |               |
| Age:                            | 100+        | 27     |                                                                                                                                                                                                                                                          | Statue:                     | Over 27 (m)   | 27            |
| Form:                           | Good        | 15     |                                                                                                                                                                                                                                                          | Visibility:                 | 0. (km)       | 3             |
| Occurrence:                     | Infrequent  | 15     |                                                                                                                                                                                                                                                          | Proximity:                  | Group 10+     | 15            |
| Vigour &<br>Vitality:           | Good        | 15     |                                                                                                                                                                                                                                                          | Role:                       | Significant   | 21            |
| Function:                       | Significant | 21     |                                                                                                                                                                                                                                                          | Climatic<br>Influence:      | Important     | 15            |
|                                 |             |        |                                                                                                                                                                                                                                                          | Statue:                     | Feature       | 3             |
|                                 |             |        |                                                                                                                                                                                                                                                          | Historic                    | Association   | 3             |
| Sub Total:                      |             |        | 93                                                                                                                                                                                                                                                       | Sub Total: 87               |               |               |
|                                 |             |        | Total                                                                                                                                                                                                                                                    | : 180                       |               |               |