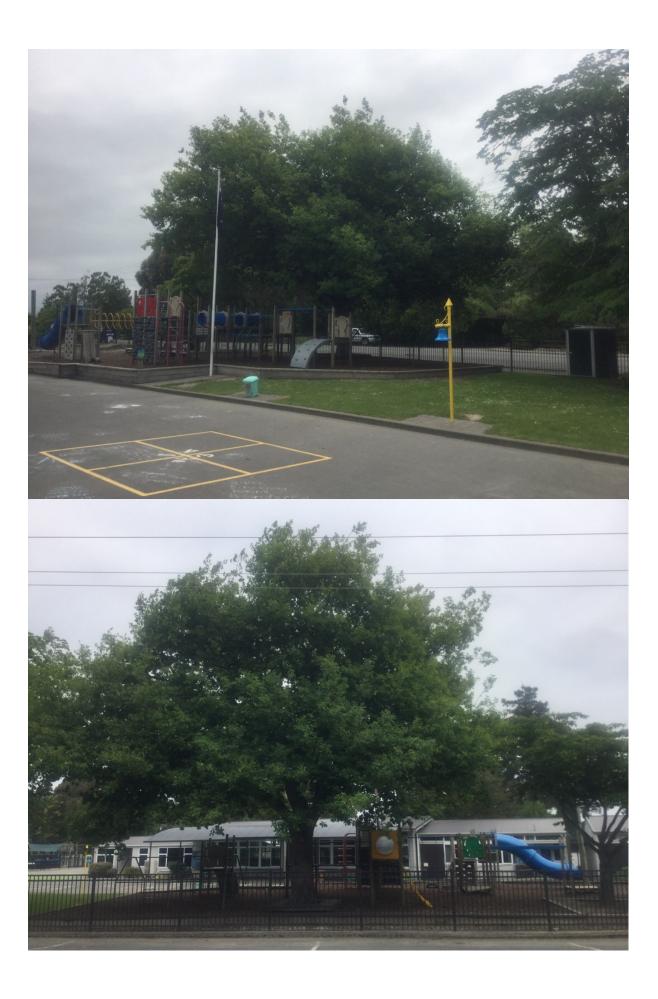

## WAIMAKARIRI DISTRICT COUNCIL

| ı                               | NOTABLE TREE S | SITES IN T                                                                                                                                                                                                                                                                                                                                           | HE WAIMAKA                  | RIRI DISTRICT        |    |
|---------------------------------|----------------|------------------------------------------------------------------------------------------------------------------------------------------------------------------------------------------------------------------------------------------------------------------------------------------------------------------------------------------------------|-----------------------------|----------------------|----|
| Site Number:                    |                | TREE05                                                                                                                                                                                                                                                                                                                                               | 3                           | Approximate Age: 80+ |    |
| Assessment Date:                |                | 23/11/2019                                                                                                                                                                                                                                                                                                                                           |                             |                      |    |
| Previous assessment number:     |                | N/A                                                                                                                                                                                                                                                                                                                                                  |                             |                      |    |
| Site Species:                   |                | English Oak (Quercus robur)                                                                                                                                                                                                                                                                                                                          |                             |                      |    |
| Site Address:                   |                | 76 Hodgsons Road Loburn                                                                                                                                                                                                                                                                                                                              |                             |                      |    |
| Valuation Number:               |                | 2149014903                                                                                                                                                                                                                                                                                                                                           |                             |                      |    |
| Legal Description:              |                | Lot 1 DP 28682                                                                                                                                                                                                                                                                                                                                       |                             |                      |    |
| Comments at time of assessment: |                | Tree is growing on school fenceline, Tree has been pruned multiple times to clear high voltage power lines on road, leaving canopy somewhat one-sided. Tree has been poorly pruned in the past and has some decay present at old pruning wounds. Minor deadwood and lots of epicormic growth within the crown. Tree is shading children's play area. |                             |                      |    |
| Points:                         |                | 138                                                                                                                                                                                                                                                                                                                                                  |                             |                      |    |
| Latitude:                       |                | -43.2499573458                                                                                                                                                                                                                                                                                                                                       |                             |                      |    |
| Longitude:                      |                | 172.529653274                                                                                                                                                                                                                                                                                                                                        |                             |                      |    |
|                                 |                | Breakdowr                                                                                                                                                                                                                                                                                                                                            | n of Points:                |                      |    |
| Health Condition:               |                |                                                                                                                                                                                                                                                                                                                                                      | Amenity – Community Benefit |                      |    |
| Age:                            | 80+            | 21                                                                                                                                                                                                                                                                                                                                                   | Statue:                     | 9 to 14 (m)          | 9  |
| Form:                           | Moderate       | 9                                                                                                                                                                                                                                                                                                                                                    | Visibility:                 | 1 (km)               | 9  |
| Occurrence:                     | Common         | 9                                                                                                                                                                                                                                                                                                                                                    | Proximity:                  | Group 3+             | 21 |
| Vigour &<br>Vitality:           | Good           | 15                                                                                                                                                                                                                                                                                                                                                   | Role:                       | Important            | 15 |
| Function:                       | Important      | 15                                                                                                                                                                                                                                                                                                                                                   | Climatic<br>Influence:      | Important            | 15 |
|                                 |                |                                                                                                                                                                                                                                                                                                                                                      | Statue:                     |                      |    |
|                                 |                |                                                                                                                                                                                                                                                                                                                                                      | Historic:                   |                      |    |
| Sub Total:                      |                | 69                                                                                                                                                                                                                                                                                                                                                   |                             | Sub Total:           | 69 |