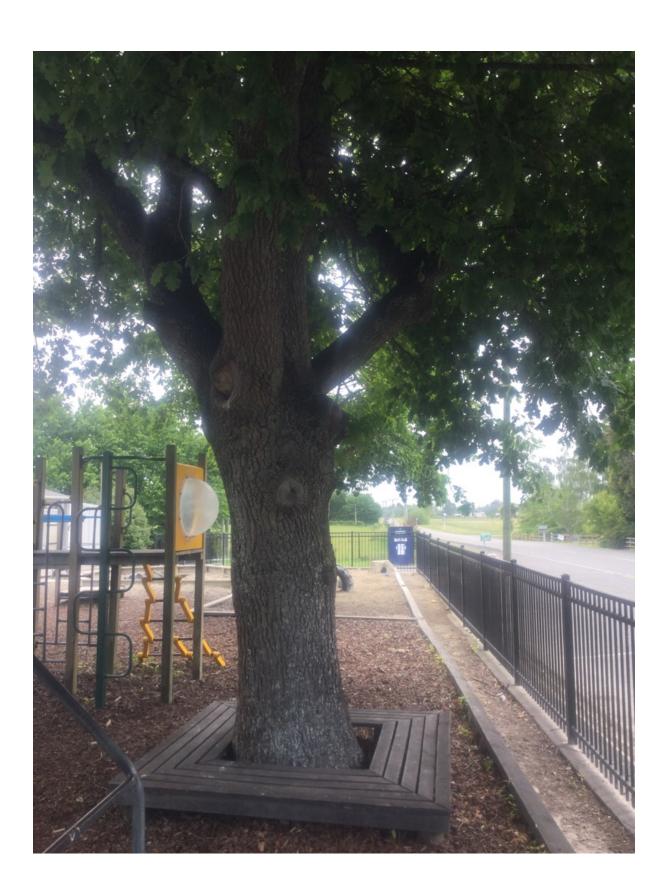

## WAIMAKARIRI DISTRICT COUNCIL

| ı                               | NOTABLE TREE S | SITES IN T                                                                                                                                                                                                                                                                                                                                           | HE WAIMAKA                  | RIRI DISTRICT        |    |
|---------------------------------|----------------|------------------------------------------------------------------------------------------------------------------------------------------------------------------------------------------------------------------------------------------------------------------------------------------------------------------------------------------------------|-----------------------------|----------------------|----|
| Site Number:                    |                | TREE05                                                                                                                                                                                                                                                                                                                                               | 3                           | Approximate Age: 80+ |    |
| Assessment Date:                |                | 23/11/2019                                                                                                                                                                                                                                                                                                                                           |                             |                      |    |
| Previous assessment number:     |                | N/A                                                                                                                                                                                                                                                                                                                                                  |                             |                      |    |
| Site Species:                   |                | English Oak (Quercus robur)                                                                                                                                                                                                                                                                                                                          |                             |                      |    |
| Site Address:                   |                | 76 Hodgsons Road Loburn                                                                                                                                                                                                                                                                                                                              |                             |                      |    |
| Valuation Number:               |                | 2149014903                                                                                                                                                                                                                                                                                                                                           |                             |                      |    |
| Legal Description:              |                | Lot 1 DP 28682                                                                                                                                                                                                                                                                                                                                       |                             |                      |    |
| Comments at time of assessment: |                | Tree is growing on school fenceline, Tree has been pruned multiple times to clear high voltage power lines on road, leaving canopy somewhat one-sided. Tree has been poorly pruned in the past and has some decay present at old pruning wounds. Minor deadwood and lots of epicormic growth within the crown. Tree is shading children's play area. |                             |                      |    |
| Points:                         |                | 138                                                                                                                                                                                                                                                                                                                                                  |                             |                      |    |
| Latitude:                       |                | -43.2499573458                                                                                                                                                                                                                                                                                                                                       |                             |                      |    |
| Longitude:                      |                | 172.529653274                                                                                                                                                                                                                                                                                                                                        |                             |                      |    |
|                                 |                | Breakdowr                                                                                                                                                                                                                                                                                                                                            | n of Points:                |                      |    |
| Health Condition:               |                |                                                                                                                                                                                                                                                                                                                                                      | Amenity – Community Benefit |                      |    |
| Age:                            | 80+            | 21                                                                                                                                                                                                                                                                                                                                                   | Statue:                     | 9 to 14 (m)          | 9  |
| Form:                           | Moderate       | 9                                                                                                                                                                                                                                                                                                                                                    | Visibility:                 | 1 (km)               | 9  |
| Occurrence:                     | Common         | 9                                                                                                                                                                                                                                                                                                                                                    | Proximity:                  | Group 3+             | 21 |
| Vigour &<br>Vitality:           | Good           | 15                                                                                                                                                                                                                                                                                                                                                   | Role:                       | Important            | 15 |
| Function:                       | Important      | 15                                                                                                                                                                                                                                                                                                                                                   | Climatic<br>Influence:      | Important            | 15 |
|                                 |                |                                                                                                                                                                                                                                                                                                                                                      | Statue:                     |                      |    |
|                                 |                |                                                                                                                                                                                                                                                                                                                                                      | Historic:                   |                      |    |
| Sub Total:                      |                | 69                                                                                                                                                                                                                                                                                                                                                   |                             | Sub Total:           | 69 |