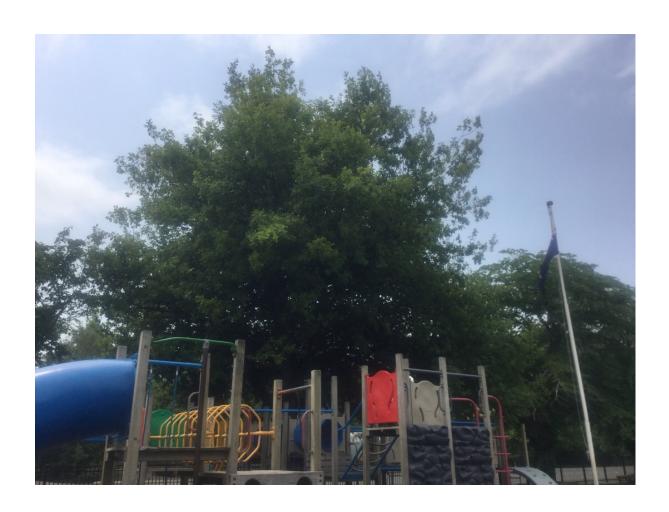

## WAIMAKARIRI DISTRICT COUNCIL

| ı                               | NOTABLE TREE S | SITES IN T                                                                                                                                                                                                                                                                                                                                           | HE WAIMAKA                  | RIRI DISTRICT        |    |
|---------------------------------|----------------|------------------------------------------------------------------------------------------------------------------------------------------------------------------------------------------------------------------------------------------------------------------------------------------------------------------------------------------------------|-----------------------------|----------------------|----|
| Site Number:                    |                | TREE05                                                                                                                                                                                                                                                                                                                                               | 3                           | Approximate Age: 80+ |    |
| Assessment Date:                |                | 23/11/2019                                                                                                                                                                                                                                                                                                                                           |                             |                      |    |
| Previous assessment number:     |                | N/A                                                                                                                                                                                                                                                                                                                                                  |                             |                      |    |
| Site Species:                   |                | English Oak (Quercus robur)                                                                                                                                                                                                                                                                                                                          |                             |                      |    |
| Site Address:                   |                | 76 Hodgsons Road Loburn                                                                                                                                                                                                                                                                                                                              |                             |                      |    |
| Valuation Number:               |                | 2149014903                                                                                                                                                                                                                                                                                                                                           |                             |                      |    |
| Legal Description:              |                | Lot 1 DP 28682                                                                                                                                                                                                                                                                                                                                       |                             |                      |    |
| Comments at time of assessment: |                | Tree is growing on school fenceline, Tree has been pruned multiple times to clear high voltage power lines on road, leaving canopy somewhat one-sided. Tree has been poorly pruned in the past and has some decay present at old pruning wounds. Minor deadwood and lots of epicormic growth within the crown. Tree is shading children's play area. |                             |                      |    |
| Points:                         |                | 138                                                                                                                                                                                                                                                                                                                                                  |                             |                      |    |
| Latitude:                       |                | -43.2499573458                                                                                                                                                                                                                                                                                                                                       |                             |                      |    |
| Longitude:                      |                | 172.529653274                                                                                                                                                                                                                                                                                                                                        |                             |                      |    |
|                                 |                | Breakdowr                                                                                                                                                                                                                                                                                                                                            | n of Points:                |                      |    |
| Health Condition:               |                |                                                                                                                                                                                                                                                                                                                                                      | Amenity – Community Benefit |                      |    |
| Age:                            | 80+            | 21                                                                                                                                                                                                                                                                                                                                                   | Statue:                     | 9 to 14 (m)          | 9  |
| Form:                           | Moderate       | 9                                                                                                                                                                                                                                                                                                                                                    | Visibility:                 | 1 (km)               | 9  |
| Occurrence:                     | Common         | 9                                                                                                                                                                                                                                                                                                                                                    | Proximity:                  | Group 3+             | 21 |
| Vigour &<br>Vitality:           | Good           | 15                                                                                                                                                                                                                                                                                                                                                   | Role:                       | Important            | 15 |
| Function:                       | Important      | 15                                                                                                                                                                                                                                                                                                                                                   | Climatic<br>Influence:      | Important            | 15 |
|                                 |                |                                                                                                                                                                                                                                                                                                                                                      | Statue:                     |                      |    |
|                                 |                |                                                                                                                                                                                                                                                                                                                                                      | Historic:                   |                      |    |
| Sub Total:                      |                | 69                                                                                                                                                                                                                                                                                                                                                   |                             | Sub Total:           | 69 |